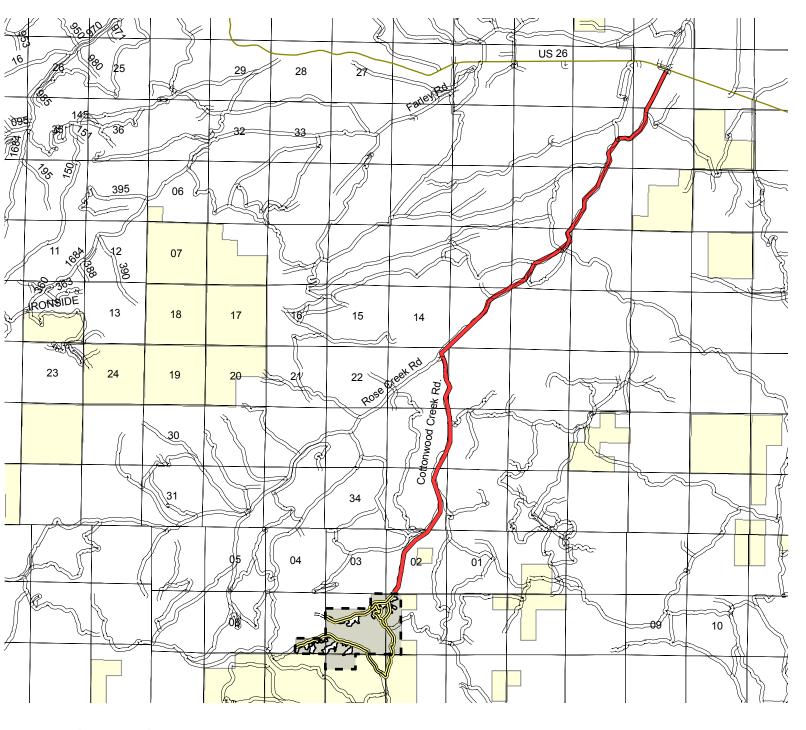

## United States Department of the Interior **BUREAU OF LAND MANAGEMEN**

Contract No. OR030-TS08-001 Irish Springs Salvage Sale Exhibit E

## **VICINITY & ROAD USE MAP**

Page 1 of 1

T. 16S, R. 38E, Section 9, 10, 11 & 15, W. M. - VALE DISTRICT - OREGON

## Legend

Note: Boundaries of Harvest Areas are posted and/or painted orange. Leave Trees within the posted boundaries are also painted orange. differential correction.

Acres shown on Exhibit A for partial cut have been computed using a Trimble Pro XR Global Positioning System receiver. Acreage was calculated based on Global Positioning System traverse procedures including Scale: 1:100,000