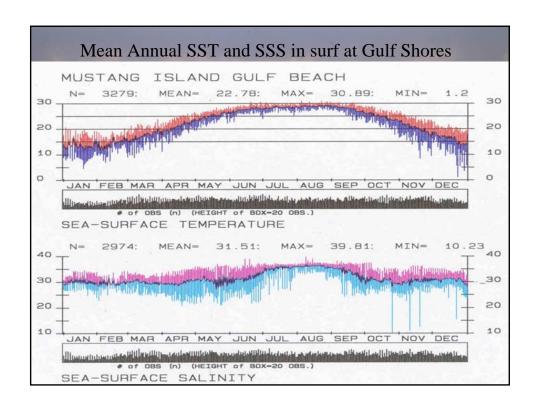

## San Jose Gulf Beach Management Except for <1 mile "Government Land", privately owned Occasional heach traffic (ranch vehicles, pipity plover surveyors A handful of heachgoers, south and (box closs and foot) Cartle Accumulation of marine debris, wrecks, buoys -twice yearly volunteer deanup. Govt. Land

































|      |                         |              | <b></b> |       |         |
|------|-------------------------|--------------|---------|-------|---------|
| RANK | NAME                    | TOTAL        | MEAN    | FREQ  | MAX/DAY |
| 1    | LAUGHING GULL           | 1,129,203.00 | 326.6   | 99.2  | 7,38    |
| 2    | SANDERLING              | 822,523.00   | 249.1   | 95.0  | 3,02    |
| 3    | WILLET                  | 243,314.00   | 101.0   | 97.9  | 56      |
| 4    | PEOPLE                  | 177,001.00   | 100.1   | 96.8  | 64      |
| 5    | RING-BILLEDGULL         | 162,575.00   | 61.2    | 77.0  | 1,48    |
| 6    | LEAST TERN              | 157,946.00   | 87.8    | 51.7  | 2,63    |
| 7    | DOUBLE-CRESTEDCORMORANT | 146,388.00   | 99.2    | 41.3  | 12,310