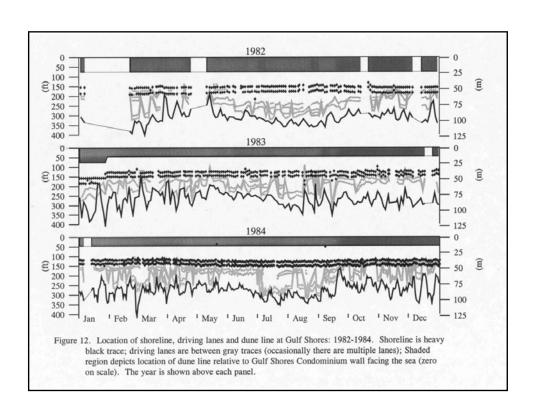

## San Jose Gulf Beach Management Except for <1 mile "Government Land", privately owned Occasional heach traffic (ranch vehicles, pipity plover surveyors A handful of heachgoers, south and (box closs and foot) Cartle Accumulation of marine debris, wrecks, buoys -twice yearly volunteer deanup. Govt. Land