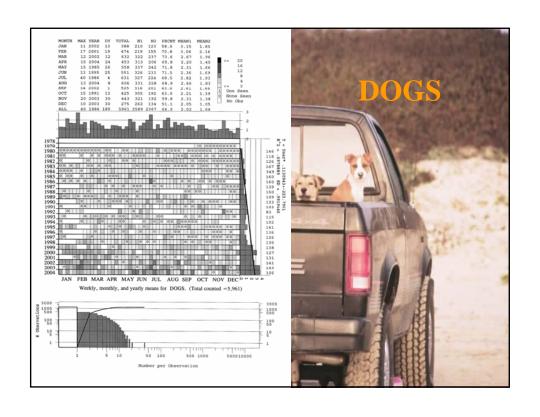

15   | BLACK TERN              | 41,742.00    | 79.5    | 15.4  | 5,14    |
| 16   | SANDWICH TERN           | 41,429.00    | 22.0    | 53.6  | 69      |
| 17   | WESTERN SANDPIPER       | 40,405.00    | 25.5    | 46.1  | 61      |
| 18   | BROWN PELICAN           | 39,090.00    | 17.0    | 67.4  | 50      |
| 19   | CATTLE EGRET            | 34,288.00    | 46.6    | 21.5  | 1,85    |
| 20   | CARS                    | 31,523.00    | 9.9     | 93.9  | 14      |
|      |                         |              |         |       |         |
|      | SHOREBIRD SPECIES       | 1,564,658.00 | 448.2   | 99.9  | 3,19    |
|      | OTHER                   | 2,082,479.00 | 596.2   | 100.0 | 14,62   |
|      | ALL SPECIES             | 3.647.137.00 |         |       |         |