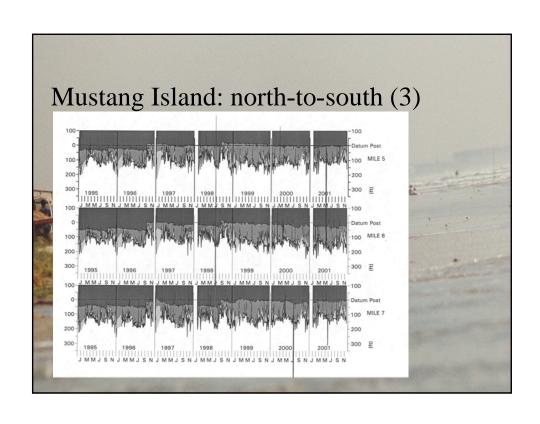

## San Jose Gulf Beach Management Except for <1 mile "Government Land", privately owned Occasional heach traffic (ranch vehicles, pipity plover surveyors A handful of heachgoers, south and (box closs and foot) Cartle Accumulation of marine debris, wrecks, buoys -twice yearly volunteer deanup. Govt. Land