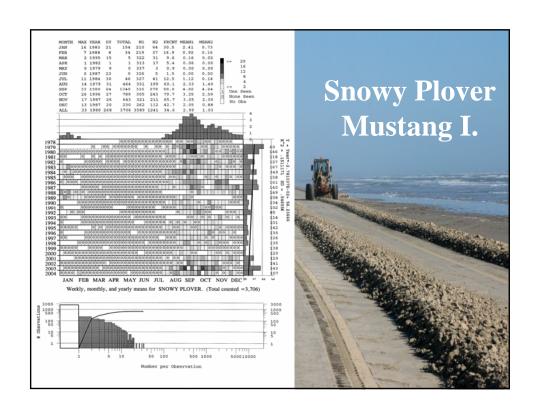

## San Jose Gulf Beach Management Except for <1 mile "Government Land", privately owned Occasional heach traffic (ranch vehicles, pipity plover surveyors A handful of heachgoers, south and (box closs and foot) Cartle Accumulation of marine debris, wrecks, buoys -twice yearly volunteer deanup. Govt. Land