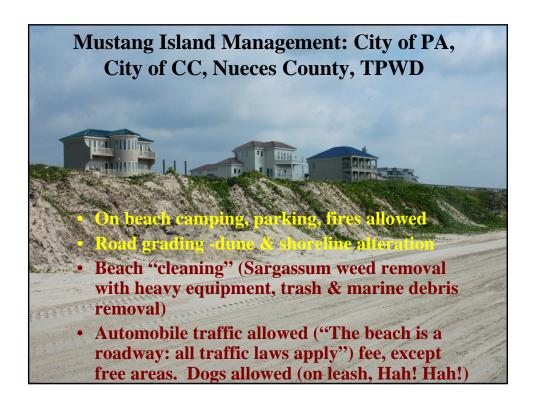

## San Jose Gulf Beach Management Except for <1 mile "Government Land", privately owned Occasional heach traffic (ranch vehicles, pipity plover surveyors A handful of heachgoers, south and (box closs and foot) Cartle Accumulation of marine debris, wrecks, buoys -twice yearly volunteer deanup. Govt. Land