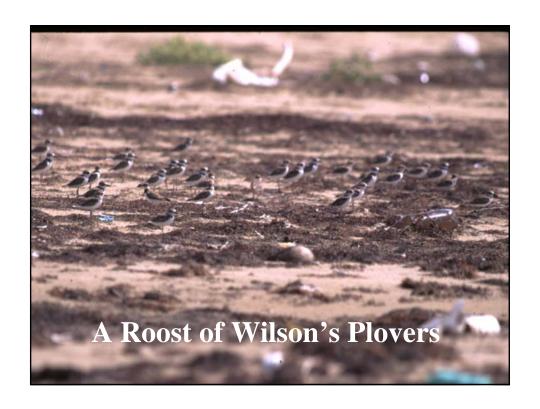

1      |
| 15   | BLACK TERN              | 41,742.00    | 79.5    | 15.4  | 5,14    |
| 16   | SANDWICH TERN           | 41,429.00    | 22.0    | 53.6  | 69      |
| 17   | WESTERN SANDPIPER       | 40,405.00    | 25.5    | 46.1  | 61      |
| 18   | BROWN PELICAN           | 39,090.00    | 17.0    | 67.4  | 50      |
| 19   | CATTLE EGRET            | 34,288.00    | 46.6    | 21.5  | 1,85    |
| 20   | CARS                    | 31,523.00    | 9.9     | 93.9  | 14      |
|      |                         |              |         |       |         |
|      | SHOREBIRD SPECIES       | 1,564,658.00 | 448.2   | 99.9  | 3,19    |
|      | OTHER                   | 2,082,479.00 | 596.2   | 100.0 | 14,62   |
|      | ALL SPECIES             | 3.647.137.00 |         |       |         |