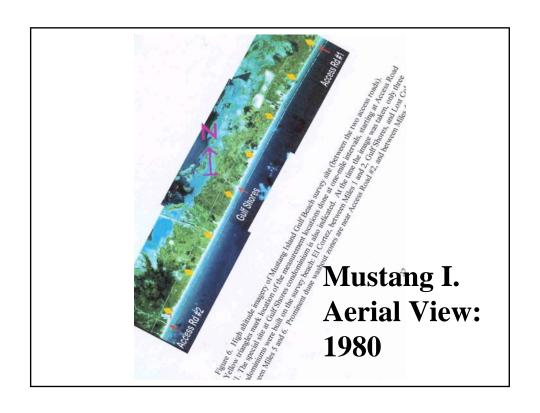

## San Jose Gulf Beach Management Except for <1 mile "Government Land", privately owned Occasional heach traffic (ranch vehicles, pipity plover surveyors A handful of heachgoers, south and (box closs and foot) Cartle Accumulation of marine debris, wrecks, buoys -twice yearly volunteer deanup. Govt. Land