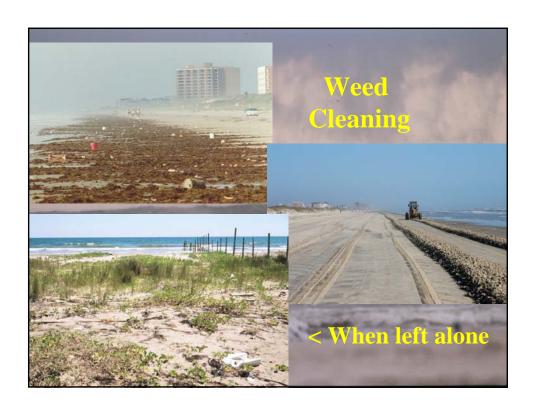

## San Jose Gulf Beach Management Except for <1 mile "Government Land", privately owned Occasional heach traffic (ranch vehicles, pipity plover surveyors A handful of heachgoers, south and (box closs and foot) Cartle Accumulation of marine debris, wrecks, buoys -twice yearly volunteer deanup. Govt. Land