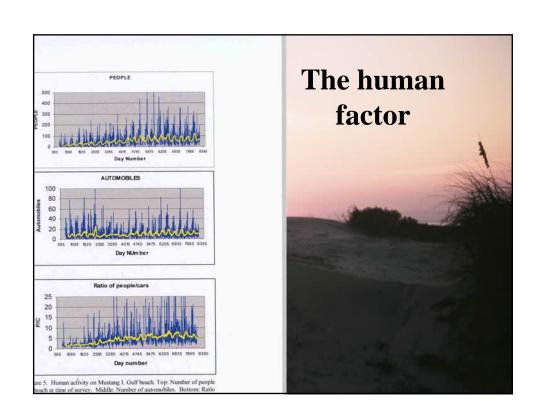

## San Jose Gulf Beach Management Except for <1 mile "Government Land", privately owned Occasional heach traffic (ranch vehicles, pipity plover surveyors A handful of heachgoers, south and (box closs and foot) Cartle Accumulation of marine debris, wrecks, buoys -twice yearly volunteer deanup. Govt. Land