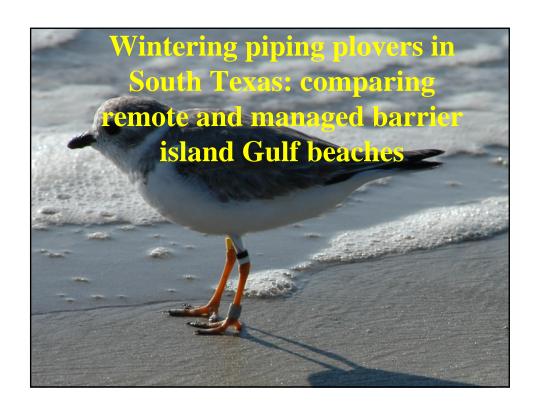

## San Jose Gulf Beach Management Except for <1 mile "Government Land", privately owned Occasional heach traffic (ranch vehicles, pipity plover surveyors A handful of heachgoers, south and (box closs and foot) Cartle Accumulation of marine debris, wrecks, buoys -twice yearly volunteer deanup. Govt. Land

































|      |                         |              | <b></b> |       |         |
|------|-------------------------|--------------|---------|-------|---------|
| RANK | NAME                    | TOTAL        | MEAN    | FREQ  | MAX/DAY |
| 1    | LAUGHING GULL           | 1,129,203.00 | 326.6   | 99.2  | 7,38    |
| 2    | SANDERLING              | 822,523.00   | 249.1   | 95.0  | 3,02    |
| 3    | WILLET                  | 243,314.00   | 101.0   |