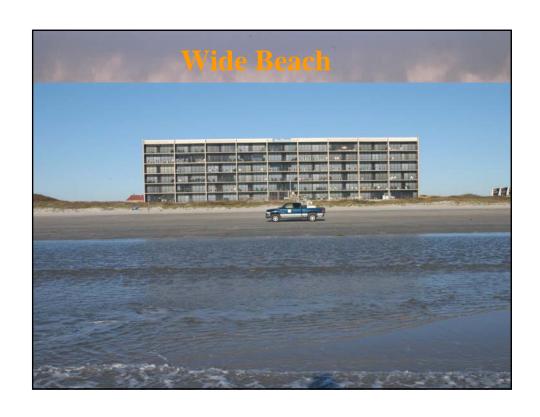

## San Jose Gulf Beach Management Except for <1 mile "Government Land", privately owned Occasional heach traffic (ranch vehicles, pipity plover surveyors A handful of heachgoers, south and (box closs and foot) Cartle Accumulation of marine debris, wrecks, buoys -twice yearly volunteer deanup. Govt. Land

































|      |                         |              | <b></b> |       |         |
|------|-------------------------|--------------|---------|-------|---------|
| RANK | NAME                    | TOTAL        | MEAN    | FREQ  | MAX/DAY |
| 1    | LAUGHING GULL           | 1,129,203.00 | 326.6   | 99.2  | 7,38    |
| 2    | SANDERLING              | 822,523.00   | 249.1   | 95.0  | 3,02    |
| 3    | WILLET                  | 243,314.00   | 101.0   | 97.9  | 56      |
| 4    | PEOPLE                  | 177,001.00   | 100.1   | 96.8  | 64      |
| 5    | RING-BILLEDGULL         | 162,575.00   | 61.2    | 77.0  | 1,48    |
| 6    | LEAST TERN              | 157,946.00   | 87.8    | 51.7  | 2,63    |
| 7    | DOUBLE-CRESTEDCORMORANT | 146,388.00   | 99.2    | 41.3  | 12,310  |
| 8