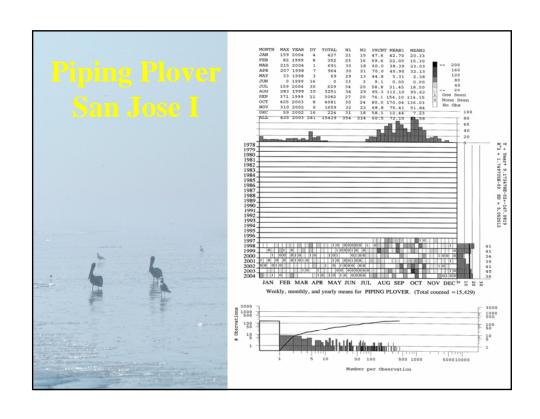

|      |                         |              | <b></b> |       |         |
|------|-------------------------|--------------|---------|-------|---------|
| RANK | NAME                    | TOTAL        | MEAN    | FREQ  | MAX/DAY |
| 1    | LAUGHING GULL           | 1,129,203.00 | 326.6   | 99.2  | 7,38    |
| 2    | SANDERLING              | 822,523.00   | 249.1   | 95.0  | 3,02    |
| 3    | WILLET                  | 243,314.00   | 101.0   | 97.9  | 56      |
| 4    | PEOPLE                  | 177,001.00   | 100.1   | 96.8  | 64      |
| 5    | RING-BILLEDGULL         | 162,575.00   | 61.2    | 77.0  | 1,48    |
| 6    | LEAST TERN              | 157,946.00   | 87.8    | 51.7  | 2,63    |
| 7    | DOUBLE-CRESTEDCORMORANT | 146,388.00   | 99.2    | 41.3  | 12,310  |
| 8    | RED KNOT                | 139,612.00   | 73.0    | 54.4  | 2,36    |
| 9    | RUDY TURNSTONE          | 114,459.00   | 39.3    | 82.9  | 51:     |
| 10   | ROYAL TERN              | 106,747.00   | 32.2    | 94.3  | 84      |
| 11   | PIPING PLOVER           | 96,116.00    | 40.9    | 67.3  | 17      |
| 12   | BLACK-BELLIED PLOVER    | 79,343.00    | 24.9    | 90.9  | 11      |
| 13   | FORSTER'S TERN          | 57,904.00    | 25.5    | 64.8  | 1,16    |
| 14   | BEVERAGE CONTAINER      | 52,171.00    | 30.1    | 49.7  | 91      |
| 15   | BLACK TERN              | 41,742.00    | 79.5    | 15.4  | 5,14    |
| 16   | SANDWICH TERN           | 41,429.00    | 22.0    | 53.6  | 69      |
| 17   | WESTERN SANDPIPER       | 40,405.00    | 25.5    | 46.1  | 61      |
| 18   | BROWN PELICAN           | 39,090.00    | 17.0    | 67.4  | 50      |
| 19   | CATTLE EGRET            | 34,288.00    | 46.6    | 21.5  | 1,85    |
| 20   | CARS                    | 31,523.00    | 9.9     | 93.9  | 14      |
|      |                         |              |         |       |         |
|      | SHOREBIRD SPECIES       | 1,564,658.00 | 448.2   | 99.9  | 3,19    |
|      | OTHER                   | 2,082,479.00 | 596.2   | 100.0 | 14,62   |
|      | ALL SPECIES             | 3.647.137.00 |         |       |         |