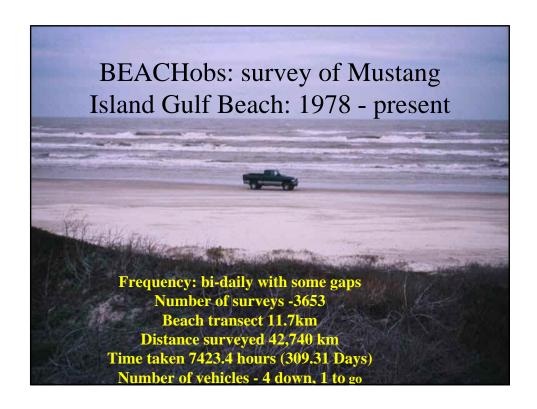

## San Jose Gulf Beach Management Except for <1 mile "Government Land", privately owned Occasional heach traffic (ranch vehicles, pipity plover surveyors A handful of heachgoers, south and (box closs and foot) Cartle Accumulation of marine debris, wrecks, buoys -twice yearly volunteer deanup. Govt. Land

































|      |                         |              | <b></b> |       |         |
|------|-------------------------|--------------|---------|-------|---------|
| RANK | NAME                    | TOTAL        | MEAN    | FREQ  | MAX/DAY |
| 1    | LAUGHING GULL           | 1,129,203.00 | 326.6   | 99.2  | 7,38    |
| 2    | SANDERLING              | 822,523.00   | 249.1   | 95.0  | 3,02    |
| 3    | WILLET                  | 243,314.00   | 101.0   | 97.9