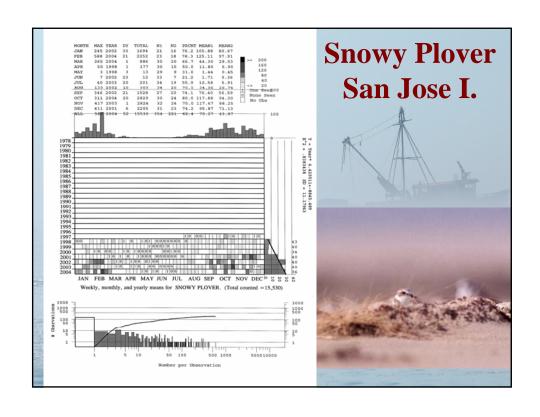

## San Jose Gulf Beach Management Except for <1 mile "Government Land", privately owned Occasional heach traffic (ranch vehicles, pipity plover surveyors A handful of heachgoers, south and (box closs and foot) Cartle Accumulation of marine debris, wrecks, buoys -twice yearly volunteer deanup. Govt. Land

|      |                         |              | <b></b> |       |         |
|------|-------------------------|--------------|---------|-------|---------|
| RANK | NAME                    | TOTAL        | MEAN    | FREQ  | MAX/DAY |
| 1    | LAUGHING GULL           | 1,129,203.00 | 326.6   | 99.2  | 7,38    |
| 2    | SANDERLING              | 822,523.00   | 249.1   | 95.0  | 3,02    |
| 3    | WILLET                  | 243,314.00   | 101.0   | 97.9  | 56      |
| 4    | PEOPLE                  | 177,001.00   | 100.1   | 96.8  | 64      |
| 5    | RING-BILLEDGULL         | 162,575.00   | 61.2    | 77.0  | 1,48    |
| 6    | LEAST TERN              | 157,946.00   | 87.8    | 51.7  | 2,63    |
| 7    | DOUBLE-CRESTEDCORMORANT | 146,388.00   | 99.2    | 41.3  | 12,310  |
| 8    | RED KNOT                | 139,612.00   | 73.0    | 54.4  | 2,36    |
| 9    | RUDY TURNSTONE          | 114,459.00   | 39.3    | 82.9  | 51:     |
| 10   | ROYAL TERN              | 106,747.00   | 32.2    | 94.3  | 84      |
| 11   | PIPING PLOVER           | 96,116.00    | 40.9    | 67.3  | 17      |
| 12   | BLACK-BELLIED PLOVER    | 79,343.00    | 24.9    | 90.9  | 11      |
| 13   | FORSTER'S TERN          | 57,904.00    | 25.5    | 64.8  | 1,16    |
| 14   | BEVERAGE CONTAINER      | 52,171.00    | 30.1    | 49.7  | 91      |
| 15   | BLACK TERN              | 41,742.00    | 79.5    | 15.4  | 5,14    |
| 16   | SANDWICH TERN           | 41,429.00    | 22.0    | 53.6  | 69      |
| 17   | WESTERN SANDPIPER       | 40,405.00    | 25.5    | 46.1  | 61      |
| 18   | BROWN PELICAN           | 39,090.00    | 17.0    | 67.4  | 50      |
| 19   | CATTLE EGRET            | 34,288.00    | 46.6    | 21.5  | 1,85    |
| 20   | CARS                    | 31,523.00    | 9.9     | 93.9  | 14      |
|      |                         |              |         |       |         |
|      | SHOREBIRD SPECIES       | 1,564,658.00 | 448.2   | 99.9  | 3,19    |
|      | OTHER                   | 2,082,479.00 | 596.2   | 100.0 | 14,62   |
|      | ALL SPECIES             | 3.647.137.00 |         |       |         |