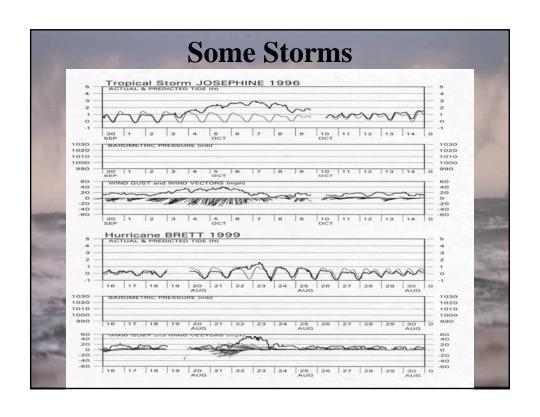

## San Jose Gulf Beach Management Except for <1 mile "Government Land", privately owned Occasional heach traffic (ranch vehicles, pipity plover surveyors A handful of heachgoers, south and (box closs and foot) Cartle Accumulation of marine debris, wrecks, buoys -twice yearly volunteer deanup. Govt. Land

































|      |                         |              | <b></b> |       |         |
|------|-------------------------|--------------|---------|-------|---------|
| RANK | NAME                    | TOTAL        | MEAN    | FREQ  | MAX/DAY |
| 1    | LAUGHING GULL           | 1,129,203.00 | 326.6   | 99.2  | 7,38    |
| 2    | SANDERLING              | 822,523.00   | 249.1   | 95.0  | 3,02    |
| 3    | WILLET                  | 243,314.00   | 101.0   | 97.9  | 56      |
| 4    | PEOPLE                  | 177,001.00   | 100.1   | 96.8  | 64      |
| 5    | RING-BILLEDGULL         | 162,575.00   | 61.2    | 77.0  | 1,48    |
| 6    | LEAST TERN              | 157,946.00   | 87.8    | 51.7  | 2,63    |
| 7    | DOUBLE-CRESTEDCORMORANT | 146,388.00   | 99.2    | 41.3  | 12,310  |
| 8