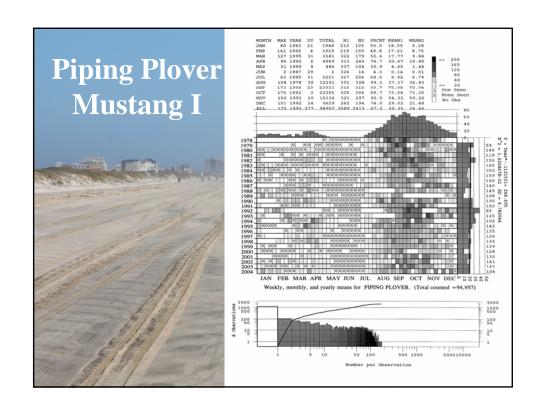

|      |                         |              | <b></b> |       |         |
|------|-------------------------|--------------|---------|-------|---------|
| RANK | NAME                    | TOTAL        | MEAN    | FREQ  | MAX/DAY |
| 1    | LAUGHING GULL           | 1,129,203.00 | 326.6   | 99.2  | 7,38    |
| 2    | SANDERLING              | 822,523.00   | 249.1   | 95.0  | 3,02    |
| 3    | WILLET                  | 243,314.00   | 101.0   | 97.9  | 56      |
| 4    | PEOPLE                  | 177,001.00   | 100.1   | 96.8  | 64      |
| 5    | RING-BILLEDGULL         | 162,575.00   | 61.2    | 77.0  | 1,48    |
| 6    | LEAST TERN              | 157,946.00   | 87.8    | 51.7  | 2,63    |
| 7    | DOUBLE-CRESTEDCORMORANT | 146,388.00   | 99.2    | 41.3  | 12,310  |
| 8    | RED KNOT                | 139,612.00   | 73.0    | 54.4  | 2,36    |
| 9    | RUDY TURNSTONE          | 114,459.00   | 39.3    | 82.9  | 51:     |
| 10   | ROYAL TERN              | 106,747.00   | 32.2    | 94.3  | 84      |
| 11   | PIPING PLOVER           | 96,116.00    | 40.9    | 67.3  | 17      |
| 12   | BLACK-BELLIED PLOVER    | 79,343.00    | 24.9    | 90.9  | 11      |
| 13   | FORSTER'S TERN          | 57,904.00    | 25.5    | 64.8  | 1,16    |
| 14   | BEVERAGE CONTAINER      | 52,171.00    | 30.1    | 49.7  | 91      |
| 15   | BLACK TERN              | 41,742.00    | 79.5    | 15.4  | 5,14    |
| 16   | SANDWICH TERN           | 41,429.00    | 22.0    | 53.6  | 69      |
| 17   | WESTERN SANDPIPER       | 40,405.00    | 25.5    | 46.1  | 61      |
| 18   | BROWN PELICAN           | 39,090.00    | 17.0    | 67.4  | 50      |
| 19   | CATTLE EGRET            | 34,288.00    | 46.6    | 21.5  | 1,85    |
| 20   | CARS                    | 31,523.00    | 9.9     | 93.9  | 14      |
|      |                         |              |         |       |         |
|      | SHOREBIRD SPECIES       | 1,564,658.00 | 448.2   | 99.9  | 3,19    |
|      | OTHER                   | 2,082,479.00 | 596.2   | 100.0 | 14,62   |
|      | ALL SPECIES             | 3.647.137.00 |         |       |         |