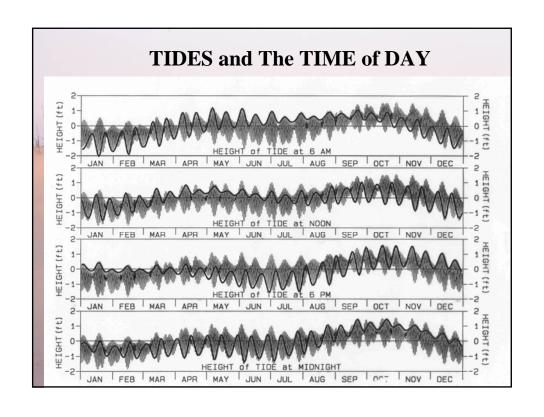

## San Jose Gulf Beach Management Except for <1 mile "Government Land", privately owned Occasional heach traffic (ranch vehicles, pipity plover surveyors A handful of heachgoers, south and (box closs and foot) Cartle Accumulation of marine debris, wrecks, buoys -twice yearly volunteer deanup. Govt. Land