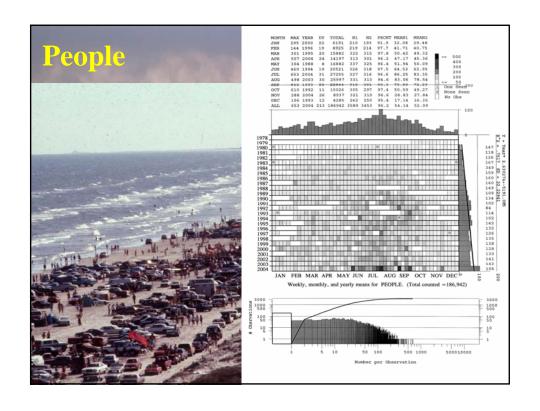

|      |                         |              | <b></b> |       |         |
|------|-------------------------|--------------|---------|-------|---------|
| RANK | NAME                    | TOTAL        | MEAN    | FREQ  | MAX/DAY |
| 1    | LAUGHING GULL           | 1,129,203.00 | 326.6   | 99.2  | 7,38    |
| 2    | SANDERLING              | 822,523.00   | 249.1   | 95.0  | 3,02    |
| 3    | WILLET                  | 243,314.00   | 101.0   | 97.9  | 56      |
| 4    | PEOPLE                  | 177,001.00   | 100.1   | 96.8  | 64      |
| 5    | RING-BILLEDGULL         | 162,575.00   | 61.2    | 77.0  | 1,48    |
| 6    | LEAST TERN              | 157,946.00   | 87.8    | 51.7  | 2,63    |
| 7    | DOUBLE-CRESTEDCORMORANT | 146,388.00   | 99.2    | 41.3  | 12,310  |
| 8    | RED KNOT                | 139,612.00   | 73.0    | 54.4  | 2,36    |
| 9    | RUDY TURNSTONE          | 114,459.00   | 39.3    | 82.9  | 51:     |
| 10   | ROYAL TERN              | 106,747.00   | 32.2    | 94.3  | 84      |
| 11   | PIPING PLOVER           | 96,116.00    | 40.9    | 67.3  | 17      |
| 12   | BLACK-BELLIED PLOVER    | 79,343.00    | 24.9    | 90.9  | 11      |
| 13   | FORSTER'S TERN          | 57,904.00    | 25.5    | 64.8  | 1,16    |
| 14   | BEVERAGE CONTAINER      | 52,171.00    | 30.1    | 49.7  | 91      |
| 15   | BLACK TERN              | 41,742.00    | 79.5    | 15.4  | 5,14    |
| 16   | SANDWICH TERN           | 41,429.00    | 22.0    | 53.6  | 69      |
| 17   | WESTERN SANDPIPER       | 40,405.00    | 25.5    | 46.1  | 61      |
| 18   | BROWN PELICAN           | 39,090.00    | 17.0    | 67.4  | 50      |
| 19   | CATTLE EGRET            | 34,288.00    | 46.6    | 21.5  | 1,85    |
| 20   | CARS                    | 31,523.00    | 9.9     | 93.9  | 14      |
|      |                         |              |         |       |         |
|      | SHOREBIRD SPECIES       | 1,564,658.00 | 448.2   | 99.9  | 3,19    |
|      | OTHER                   | 2,082,479.00 | 596.2   | 100.0 | 14,62   |
|      | ALL SPECIES             | 3.647.137.00 |         |       |         |