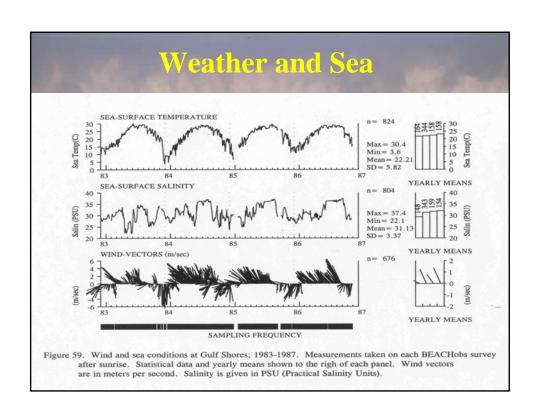

## San Jose Gulf Beach Management Except for <1 mile "Government Land", privately owned Occasional heach traffic (ranch vehicles, pipity plover surveyors A handful of heachgoers, south and (box closs and foot) Cartle Accumulation of marine debris, wrecks, buoys -twice yearly volunteer deanup. Govt. Land

































|      |                         |              | <b></b> |       |         |
|------|-------------------------|--------------|---------|-------|---------|
| RANK | NAME                    | TOTAL        | MEAN    | FREQ  | MAX/DAY |
| 1    | LAUGHING GULL           | 1,129,203.00 | 326.6   | 99.2  | 7,38    |
| 2    | SANDERLING              | 822,523.00   | 249.1   | 95.0  | 3,02    |
| 3    | WILLET                  | 243,314.00   | 101.0   | 97.9  | 56      |
| 4    | PEOPLE                  | 177,001.00   | 100.1   | 96.8  | 64      |
| 5    | RING-BILLEDGULL         | 162,575.00   | 61.2    | 77.0  | 1,48    |
| 6    | LEAST TERN              | 157,946.00   | 87.8    | 51.7  | 2,63    |
| 7    | DOUBLE-CRESTEDCORMORANT | 146,388.00   | 99.2    | 41.3  | 12,310  |
|