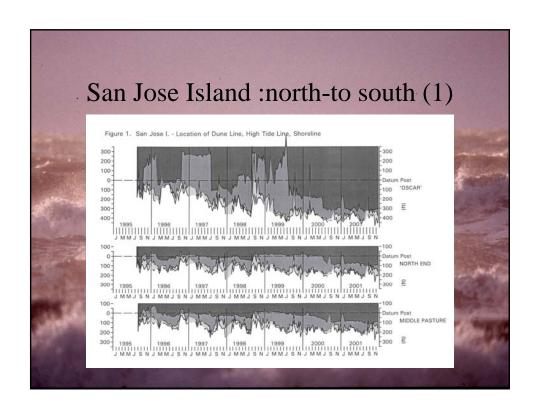

## San Jose Gulf Beach Management Except for <1 mile "Government Land", privately owned Occasional heach traffic (ranch vehicles, pipity plover surveyors A handful of heachgoers, south and (box closs and foot) Cartle Accumulation of marine debris, wrecks, buoys -twice yearly volunteer deanup. Govt. Land