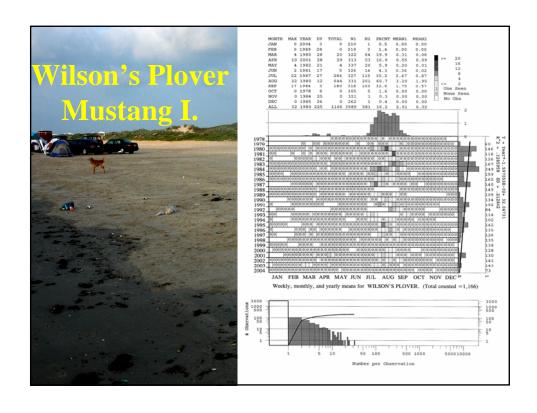

|
| 15   | BLACK TERN              | 41,742.00    | 79.5    | 15.4  | 5,14    |
| 16   | SANDWICH TERN           | 41,429.00    | 22.0    | 53.6  | 69      |
| 17   | WESTERN SANDPIPER       | 40,405.00    | 25.5    | 46.1  | 61      |
| 18   | BROWN PELICAN           | 39,090.00    | 17.0    | 67.4  | 50      |
| 19   | CATTLE EGRET            | 34,288.00    | 46.6    | 21.5  | 1,85    |
| 20   | CARS                    | 31,523.00    | 9.9     | 93.9  | 14      |
|      |                         |              |         |       |         |
|      | SHOREBIRD SPECIES       | 1,564,658.00 | 448.2   | 99.9  | 3,19    |
|      | OTHER                   | 2,082,479.00 | 596.2   | 100.0 | 14,62   |
|      | ALL SPECIES             | 3.647.137.00 |         |       |         |