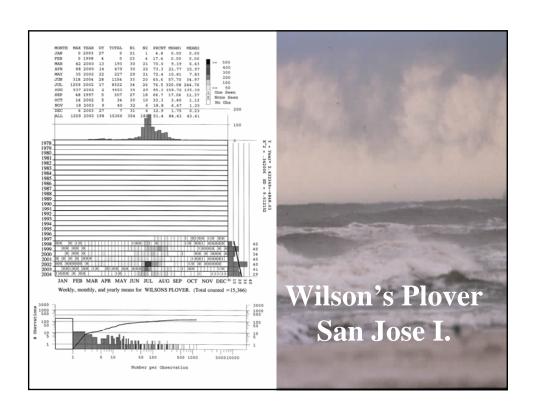

|      |                         |              | <b></b> |       |         |
|------|-------------------------|--------------|---------|-------|---------|
| RANK | NAME                    | TOTAL        | MEAN    | FREQ  | MAX/DAY |
| 1    | LAUGHING GULL           | 1,129,203.00 | 326.6   | 99.2  | 7,38    |
| 2    | SANDERLING              | 822,523.00   | 249.1   | 95.0  | 3,02    |
| 3    | WILLET                  | 243,314.00   | 101.0   | 97.9  | 56      |
| 4    | PEOPLE                  | 177,001.00   | 100.1   | 96.8  | 64      |
| 5    | RING-BILLEDGULL         | 162,575.00   | 61.2    | 77.0  | 1,48    |
| 6    | LEAST TERN              | 157,946.00   | 87.8    | 51.7  | 2,63    |
| 7    | DOUBLE-CRESTEDCORMORANT | 146,388.00   | 99.2    | 41.3  | 12,310  |
| 8    | RED KNOT                | 139,612.00   | 73.0    | 54.4  | 2,36    |
| 9    | RUDY TURNSTONE          | 114,459.00   | 39.3    | 82.9  | 51:     |
| 10   | ROYAL TERN              | 106,747.00   | 32.2    | 94.3  | 84      |
| 11   | PIPING PLOVER           | 96,116.00    | 40.9    | 67.3  | 17      |
| 12   | BLACK-BELLIED PLOVER    | 79,343.00    | 24.9    | 90.9  | 11      |
| 13   | FORSTER'S TERN          | 57,904.00    | 25.5    | 64.8  | 1,16    |
| 14   | BEVERAGE CONTAINER      | 52,171.00    | 30.1    | 49.7  | 91      |
| 15   | BLACK TERN              | 41,742.00    | 79.5    | 15.4  | 5,14    |
| 16   | SANDWICH TERN           | 41,429.00    | 22.0    | 53.6  | 69      |
| 17   | WESTERN SANDPIPER       | 40,405.00    | 25.5    | 46.1  | 61      |
| 18   | BROWN PELICAN           | 39,090.00    | 17.0    | 67.4  | 50      |
| 19   | CATTLE EGRET            | 34,288.00    | 46.6    | 21.5  | 1,85    |
| 20   | CARS                    | 31,523.00    | 9.9     | 93.9  | 14      |
|      |                         |              |         |       |         |
|      | SHOREBIRD SPECIES       | 1,564,658.00 | 448.2   | 99.9  | 3,19    |
|      | OTHER                   | 2,082,479.00 | 596.2   | 100.0 | 14,62   |
|      | ALL SPECIES             | 3.647.137.00 |         |       |         |