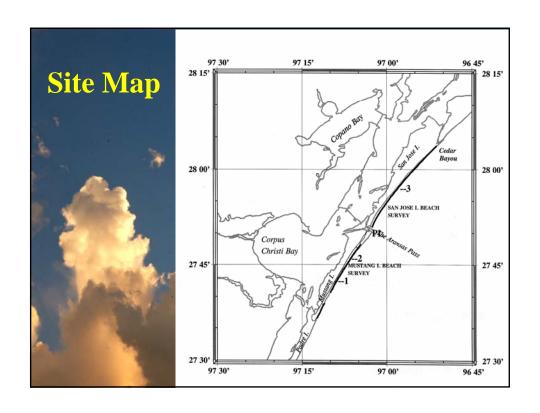

## San Jose Gulf Beach Management Except for <1 mile "Government Land", privately owned Occasional heach traffic (ranch vehicles, pipity plover surveyors A handful of heachgoers, south and (box closs and foot) Cartle Accumulation of marine debris, wrecks, buoys -twice yearly volunteer deanup. Govt. Land

































|      |                         |              | <b></b> |       |         |
|------|-------------------------|--------------|---------|-------|---------|
| RANK | NAME                    | TOTAL        | MEAN    | FREQ  | MAX/DAY |
| 1    | LAUGHING GULL           | 1,129,203.00 | 326.6   | 99.2  | 7,38    |
| 2    | SANDERLING              | 822,523.00   | 249.1   | 95.0  | 3,02    |
| 3    | WILLET                  | 243,314.00   | 101.0   | 97.9