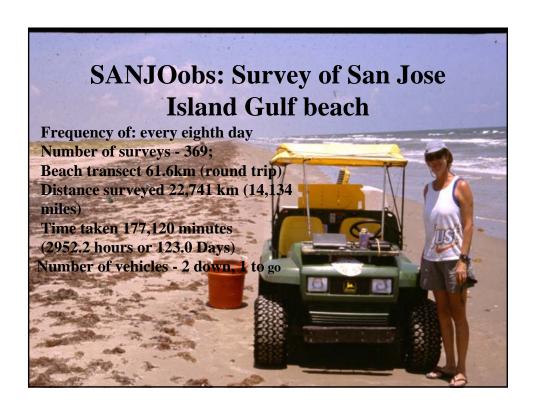

## San Jose Gulf Beach Management Except for <1 mile "Government Land", privately owned Occasional heach traffic (ranch vehicles, pipity plover surveyors A handful of heachgoers, south and (box closs and foot) Cartle Accumulation of marine debris, wrecks, buoys -twice yearly volunteer deanup. Govt. Land

































|      |                         |              | <b></b> |       |         |
|------|-------------------------|--------------|---------|-------|---------|
| RANK | NAME                    | TOTAL        | MEAN    | FREQ  | MAX/DAY |
| 1    | LAUGHING GULL           | 1,129,203.00 | 326.6   | 99.2  | 7,38    |
| 2    | SANDERLING              | 822,523.00   | 249.1   | 95.0  | 3,02    |
| 3    | WILLET                  | 243,314.00   | 101.0   | 97.9  |