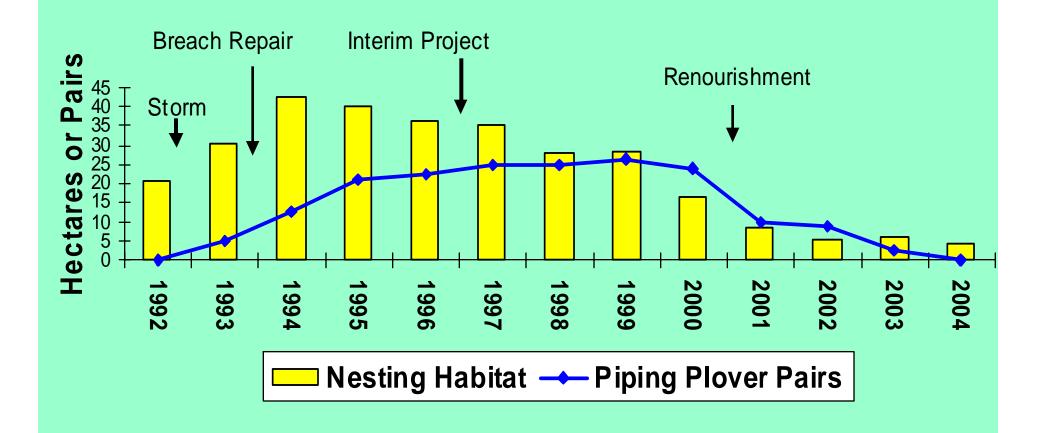

e occurring at the time that project-related activities are conducted
  - 2. Indirect effects Related to the project, but occurring at a different time than project activities
  - 3. Cumulative effects Due to non-federal activities made possible by the project

### **Methods**

Surveys for pairs and productivity



### **Habitat area**



### • Sticky stick traps – terrestrial arthropods



Road crossings

### **Direct Effect**

### Habitat Change on the Ocean Side, 1992 - 2004



### **Results: Indirect Effects**

### **Prevention of Overwash**



# Results: Indirect Effects Mean Prey Abundance



### **Results: Indirect Effects**

### **Dense Vegetation**



## Results: Cumulative Effects Human Development



#### **Hectares of Human Land Use**



### **Habitat Change on the Bay Side**



### **Total Habitat Change**



### **Results: Cumulative Effects**

### **Predation**





### **Number of Nests Lost to Cats**



### **Number of Nests Lost to Crows**







### Chick Survival (Chicks Fledged / Eggs Hatched) vs. Number of Predators Trapped, WHD



#### **Results: Cumulative Effects**

### **Road Mortality**



1999-2000: Mean traffic intensity was 75.8 vehicles/hr



1998-2000: 7 chicks and 2 adults killed

### **Conclusions**

Habitat restoration, mitigation of habitat loss



Population sink?

### **Management Recommendations**

## Let natural processes act, but where renourishment is to be conducted:

- 1. preserve tidal flats and nesting habitat adjacent to them (e.g., Pike's beach)
- 2. refrain from planting vegetation, or plant it sparsely, and thin when > 90% g