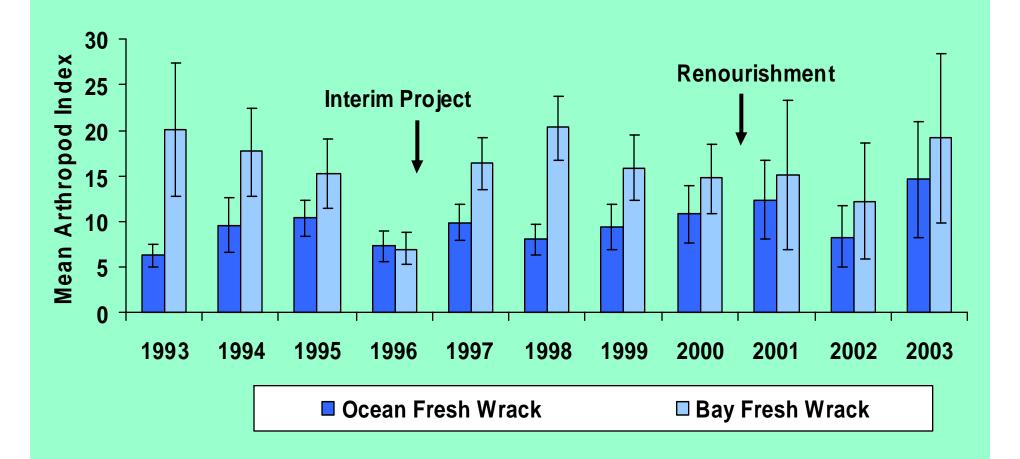

# Results: Indirect Effects Mean Prey Abundance

### **Results: Indirect Effects**