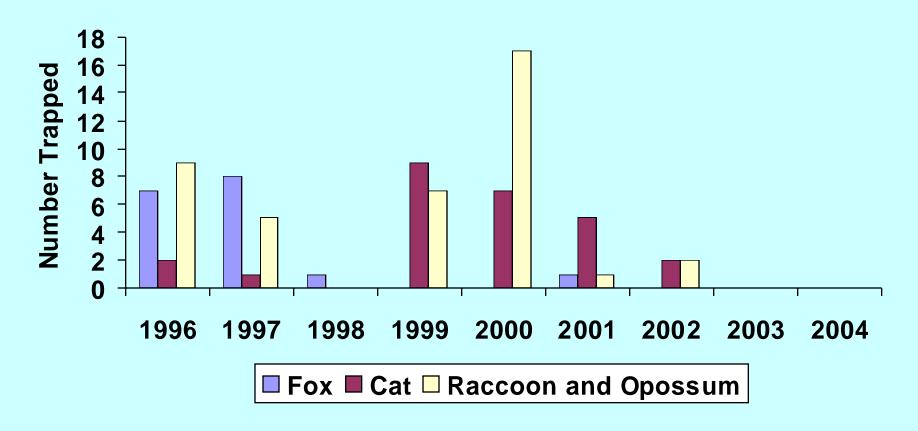

### **Plover Management History**

Predator trapping and removal

### **Predation**

### Chick Survival (Chicks Fledged / Eggs Hatched) vs. Number of Predators Trapped, WHD