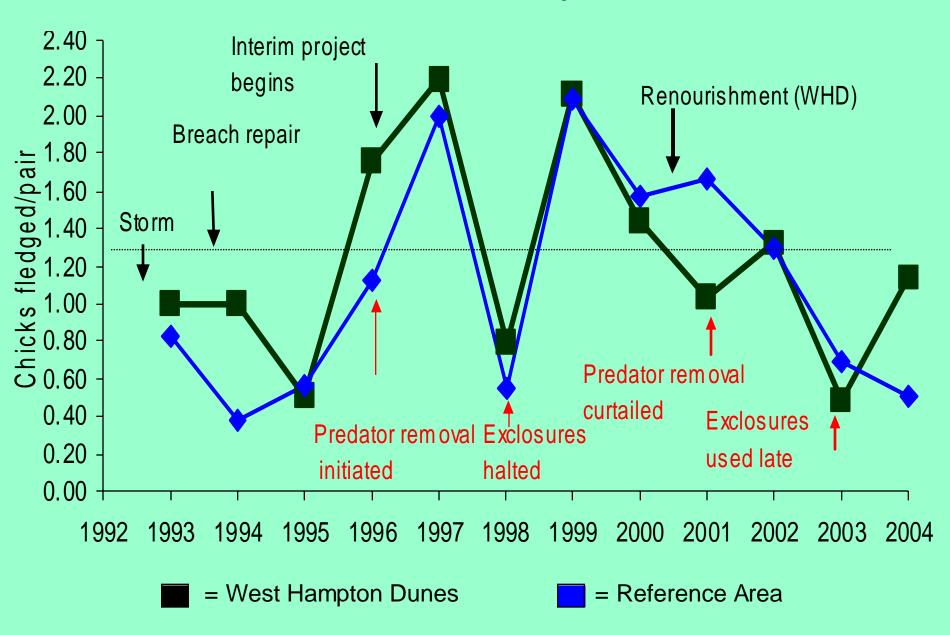

- 3. Cumulative effects Due to non-federal activities made possible by the project

### **Methods**

Surveys for pairs and productivity



### **Habitat area**



### • Sticky stick traps – terrestrial arthropods



Road crossings

### **Direct Effect**

### Habitat Change on the Ocean Side, 1992 - 2004



### **Results: Indirect Effects**

### **Prevention of Overwash**



# Results: Indirect Effects Mean Prey Abundance



### **Results: Indirect Effects**

### **Dense Vegetation**



## Results: Cumulative Effects Human Development



#### **Hectares of Human Land Use**



### **Habitat Change on the Bay Side**



### **Total Habitat Change**



### **Results: Cumulative Effects**

### **Predation**





### **Number of Nests Lost to Cats**



### **Number of Nests Lost to Crows**







### Chick Survival (Chicks Fledged / Eggs Hatched) vs. Number of Predators Trapped, WHD



#### **Results: Cumulative Effects**

### **Road Mortality**



1999-2000: Mean traffic intensity was 75.8 vehicles/hr



1998-2000: 7 chicks and 2 adults killed

### **Conclusions**

Habitat restoration, mitigation of habitat loss



Population sink?

### **Management Recommendations**

## Let natural processes act, but where renourishment is to be conducted:

- 1. preserve tidal flats and nesting habitat adjacent to them (e.g., Pike's beach)
- 2. refrain from planting vegetation, or plant it sparsely, and thin when > 90% ground cover (e.g., sand spit and Pike's Beach at WHD)

### **Management Recommendations**

In addition, where renourishment is to be followed by human development:

- 1. Plan fo