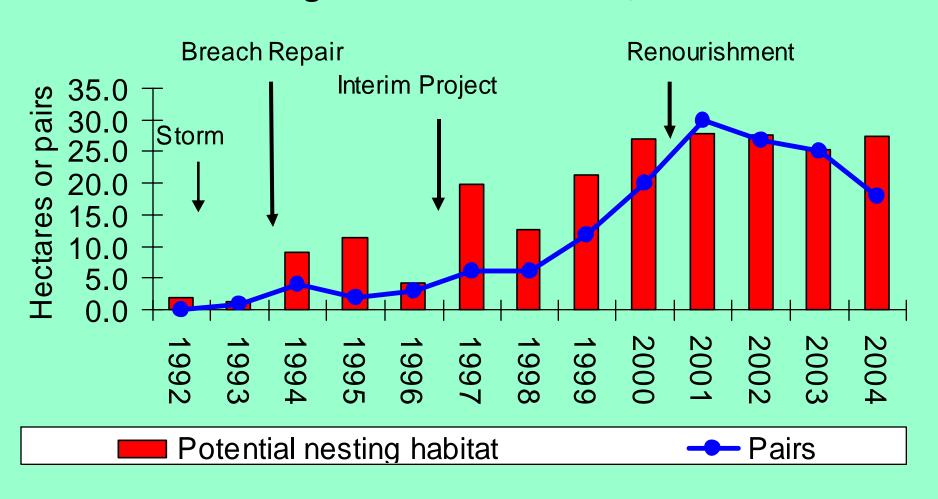

### **WESTHAMPTON ISLAND**

**LONG ISLAND** 

| Year | Pairs |                                                                                                                                                                                                                                                                                                                                                                                                                                                                                                                                                                                                                                                                                                                                                                                                                                                                                                                                                                                                                                                                                                                                                                                                                                                                                                                                                                                                                                                                                                                                                                                                                                                                                                                                                                                                                                                                                                                                                                                                                                                                                                                                |
|------|-------|--------------------------------------------------------------------------------------------------------------------------------------------------------------------------------------------------------------------------------------------------------------------------------------------------------------------------------------------------------------------------------------------------------------------------------------------------------------------------------------------------------------------------------------------------------------------------------------------------------------------------------------------------------------------------------------------------------------------------------------------------------------------------------------------------------------------------------------------------------------------------------------------------------------------------------------------------------------------------------------------------------------------------------------------------------------------------------------------------------------------------------------------------------------------------------------------------------------------------------------------------------------------------------------------------------------------------------------------------------------------------------------------------------------------------------------------------------------------------------------------------------------------------------------------------------------------------------------------------------------------------------------------------------------------------------------------------------------------------------------------------------------------------------------------------------------------------------------------------------------------------------------------------------------------------------------------------------------------------------------------------------------------------------------------------------------------------------------------------------------------------------|
| 1992 | 0     | A Comment of the Comm |
| 1993 | 5     |                                                                                                                                                                                                                                                                                                                                                                                                                                                                                                                                                                                                                                                                                                                                                                                                                                                                                                                                                                                                                                                                                                                                                                                                                                                                                                                                                                                                                                                                                                                                                                                                                                                                                                                                                                                                                                                                                                                                                                                                                                                                                                                                |
| 1994 | 14    |                                                                                                                                                                                                                                                                                                                                                                                                                                                                                                                                                                                                                                                                                                                                                                                                                                                                                                                                                                                                                                                                                                                                                                                                                                                                                                                                                                                                                                                                                                                                                                                                                                                                                                                                                                                                                                                                                                                                                                                                                                                                                                                                |
| 1996 | 21    |                                                                                                                                                                                                                                                                                                                                                                                                                                                                                                                                                                                                                                                                                                                                                                                                                                                                                                                                                                                                                                                                                                                                                                                                                                                                                                                                                                                                                                                                                                                                                                                                                                                                                                                                                                                                                                                                                                                                                                                                                                                                                                                                |
| 2000 | 39    |                                                                                                                                                                                                                                                                                                                                                                                                                                                                                                                                                                                                                                                                                                                                                                                                                                                                                                                                                                                                                                                                                                                                                                                                                                                                                                                                                                                                                                                                                                                                                                                                                                                                                                                                                                                                                                                                                                                                                                                                                                                                                                                                |
| 2004 | 18    | Average of the Control of the Contro |