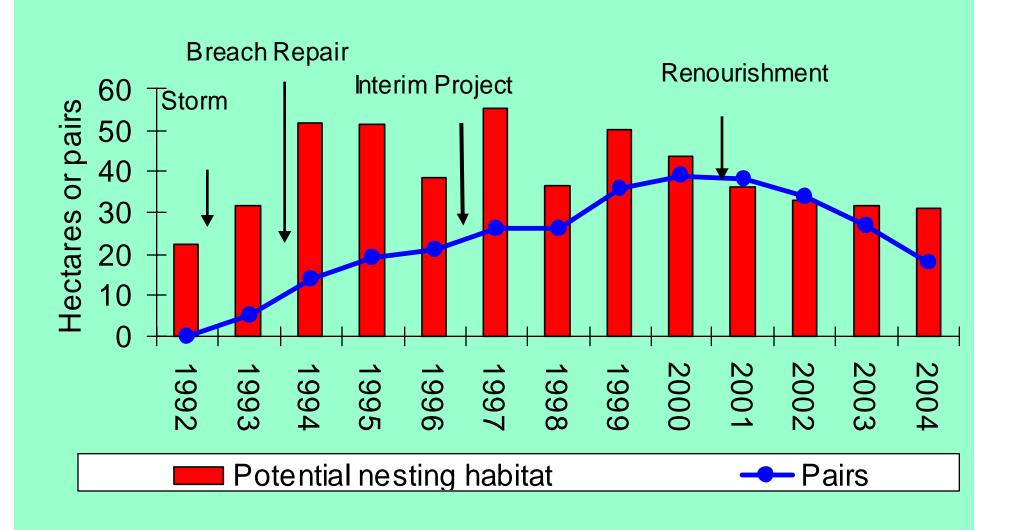

ject-related activities are conducted
  - 2. Indirect effects Related to the project, but occurring at a different time than project activities
  - 3. Cumulative effects Due to non-federal activities made possible by the project

### **Methods**

Surveys for pairs and productivity



### **Habitat area**



### • Sticky stick traps – terrestrial arthropods



Road crossings

### **Direct Effect**

### Habitat Change on the Ocean Side, 1992 - 2004



### **Results: Indirect Effects**

### **Prevention of Overwash**



# Results: Indirect Effects Mean Prey Abundance



### **Results: Indirect Effects**

### **Dense Vegetation**



## Results: Cumulative Effects Human Development



#### **Hectares of Human Land Use**



### **Habitat Change on the Bay Side**



### **Total Habitat Change**



### **Results: Cumulative Effects**

### **Predation**





### **Number of Nests Lost to Cats**



### **Number of Nests Lost to Crows**







### Chick Survival (Chicks Fledged / Eggs Hatched) vs. Number of Predators Trapped, WHD



#### **Results: Cumulative Effects**

### **Road Mortality**



1999-2000: Mean traffic intensity was 75.8 vehicles/hr



1998-2000: 7 chicks and 2 adults killed

### **Conclusions**

Habitat restoration, mitigation of habitat loss



Population sink?

### **Management Recommendations**

## Let natural processes act, but where renourishment is to be conducted:

- 1. preserve tidal flats and nesting habitat adjacent to them (e.g., Pike's beach)
- 2. refrain from planting vegetation, or plant it sparsely, and thin when > 90% ground cover (e.g., sand spit and