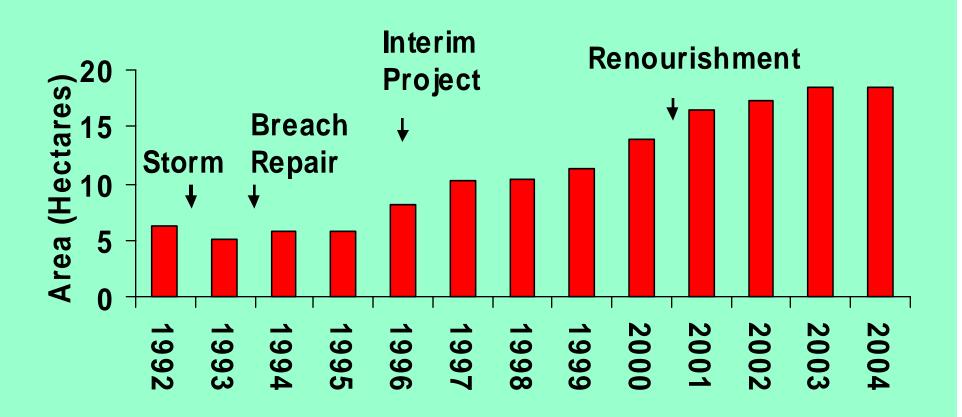

opment projects
  - 1. Direct effects Those occurring at the time that project-related activities are conducted
  - 2. Indirect effects Related to the project, but occurring at a different time than project activities
  - 3. Cumulative effects Due to non-federal activities made possible by the project

### **Methods**

Surveys for pairs and productivity



### **Habitat area**



### • Sticky stick traps – terrestrial arthropods



Road crossings

### **Direct Effect**

### Habitat Change on the Ocean Side, 1992 - 2004



### **Results: Indirect Effects**

### **Prevention of Overwash**



# Results: Indirect Effects Mean Prey Abundance



### **Results: Indirect Effects**

### **Dense Vegetation**



## Results: Cumulative Effects Human Development



#### **Hectares of Human Land Use**



### **Habitat Change on the Bay Side**



### **Total Habitat Change**



### **Results: Cumulative Effects**

### **Predation**





### **Number of Nests Lost to Cats**



### **Number of Nests Lost to Crows**







### Chick Survival (Chicks Fledged / Eggs Hatched) vs. Number of Predators Trapped, WHD



#### **Results: Cumulative Effects**

### **Road Mortality**



1999-2000: Mean traffic intensity was 75.8 vehicles/hr



1998-2000: 7 chicks and 2 adults killed

### **Conclusions**

Habitat restoration, mitigation of habitat loss



Population sink?

### **Management Recommendations**

## Let natural processes act, but where renourishment is to be conducted:

- 1. preserve tidal flats and nesting habitat adjacent to them (e.g., Pike's beach)
- 2. refrain from planting vegetation, o