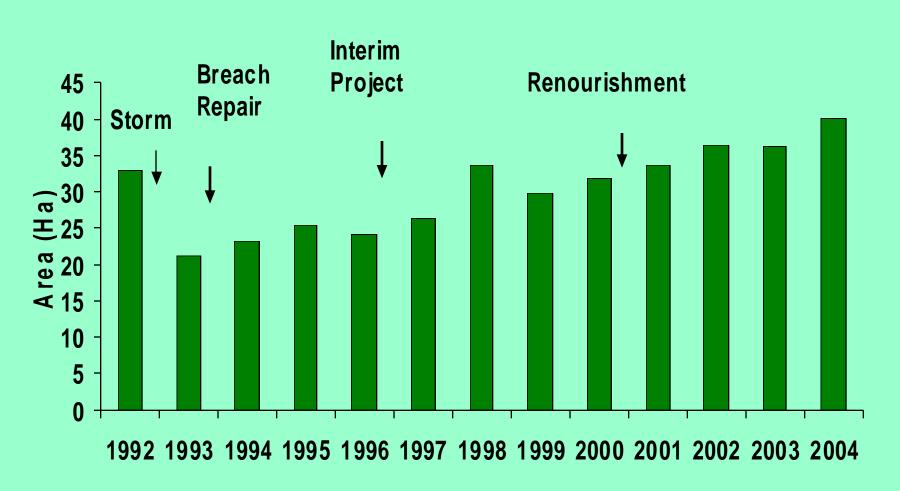

### Habitat Change on the Ocean Side, 1992 - 2004

### **Results: Indirect Effects**