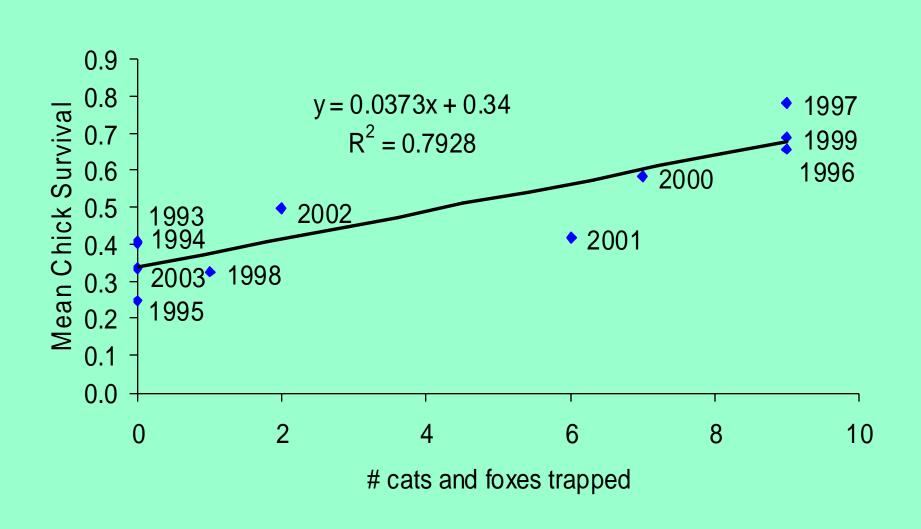

### Chick Survival (Chicks Fledged / Eggs Hatched) vs. Number of Predators Trapped, WHD