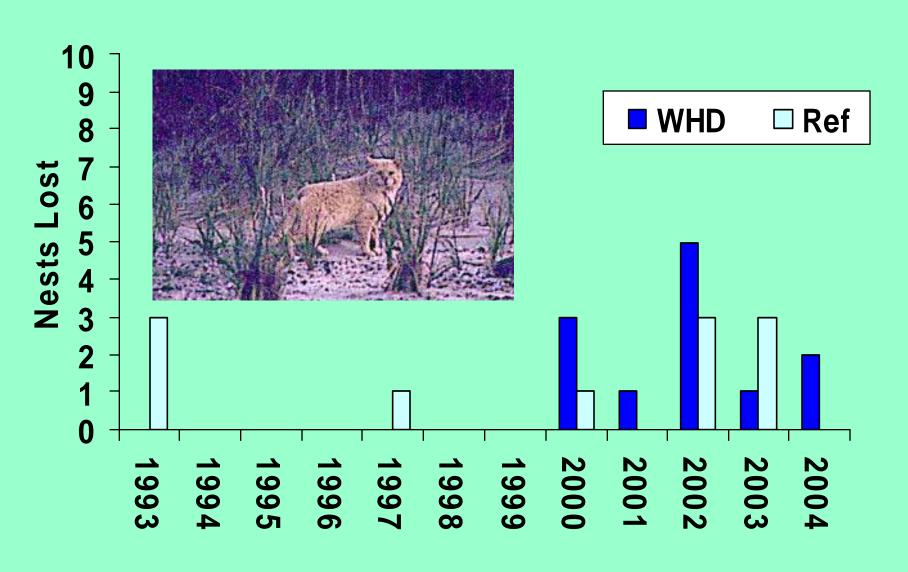

at a different time than project activities
  - 3. Cumulative effects Due to non-federal activities made possible by the project

### **Methods**

Surveys for pairs and productivity



### **Habitat area**



### • Sticky stick traps – terrestrial arthropods



Road crossings

### **Direct Effect**

### Habitat Change on the Ocean Side, 1992 - 2004



### **Results: Indirect Effects**

### **Prevention of Overwash**



# Results: Indirect Effects Mean Prey Abundance



### **Results: Indirect Effects**

### **Dense Vegetation**



## Results: Cumulative Effects Human Development



#### **Hectares of Human Land Use**



### **Habitat Change on the Bay Side**



### **Total Habitat Change**



### **Results: Cumulative Effects**

### **Predation**





### **Number of Nests Lost to Cats**



### **Number of Nests Lost to Crows**







### Chick Survival (Chicks Fledged / Eggs Hatched) vs. Number of Predators Trapped, WHD



#### **Results: Cumulative Effects**

### **Road Mortality**



1999-2000: Mean traffic intensity was 75.8 vehicles/hr



1998-2000: 7 chicks and 2 adults killed

### **Conclusions**

Habitat restoration, mitigation of habitat loss



Population sink?

### **Management Recommendations**

## Let natural processes act, but where renourishment is to be conducted:

- 1. preserve tidal flats and nesting habitat adjacent to them (e.g., Pike's beach)
- 2. refrain from planting vegetation, or plant it sparsely, and thin when > 90% ground cover (e.g., sand spit and Pike's Beach at WHD)

### **Management Recommendations**

In addition, where renourishment is to be