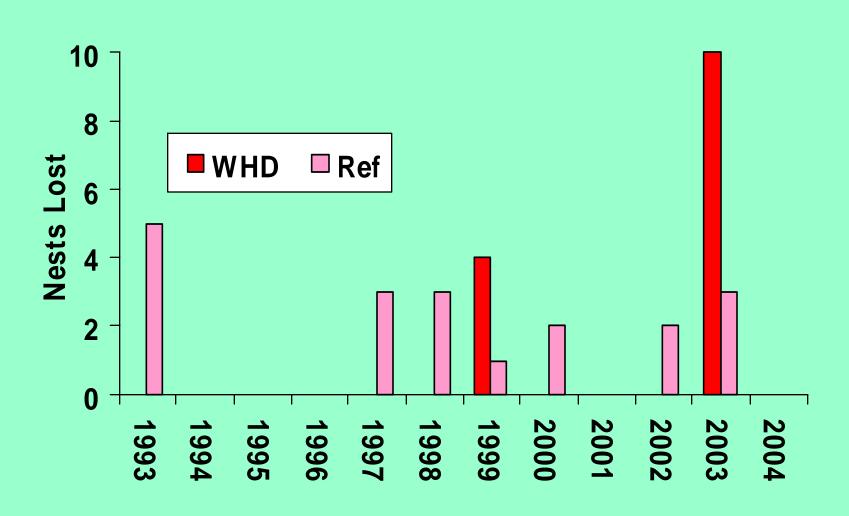

es
  - 3. Cumulative effects Due to non-federal activities made possible by the project

### **Methods**

Surveys for pairs and productivity



### **Habitat area**



### • Sticky stick traps – terrestrial arthropods



Road crossings

### **Direct Effect**

### Habitat Change on the Ocean Side, 1992 - 2004



### **Results: Indirect Effects**

### **Prevention of Overwash**



# Results: Indirect Effects Mean Prey Abundance



### **Results: Indirect Effects**

### **Dense Vegetation**



## Results: Cumulative Effects Human Development



#### **Hectares of Human Land Use**



### **Habitat Change on the Bay Side**



### **Total Habitat Change**



### **Results: Cumulative Effects**

### **Predation**





### **Number of Nests Lost to Cats**



### **Number of Nests Lost to Crows**







### Chick Survival (Chicks Fledged / Eggs Hatched) vs. Number of Predators Trapped, WHD



#### **Results: Cumulative Effects**

### **Road Mortality**



1999-2000: Mean traffic intensity was 75.8 vehicles/hr



1998-2000: 7 chicks and 2 adults killed

### **Conclusions**

Habitat restoration, mitigation of habitat loss



Population sink?

### **Management Recommendations**

## Let natural processes act, but where renourishment is to be conducted:

- 1. preserve tidal flats and nesting habitat adjacent to them (e.g., Pike's beach)
- 2. refrain from planting vegetation, or plant it sparsely, and thin when > 90% ground cover (e.g., sand spit and Pike's Beach at WHD)

### **Management Recommendations**

In addition, where renourishment is to be followed by human development:

- 1. Pla