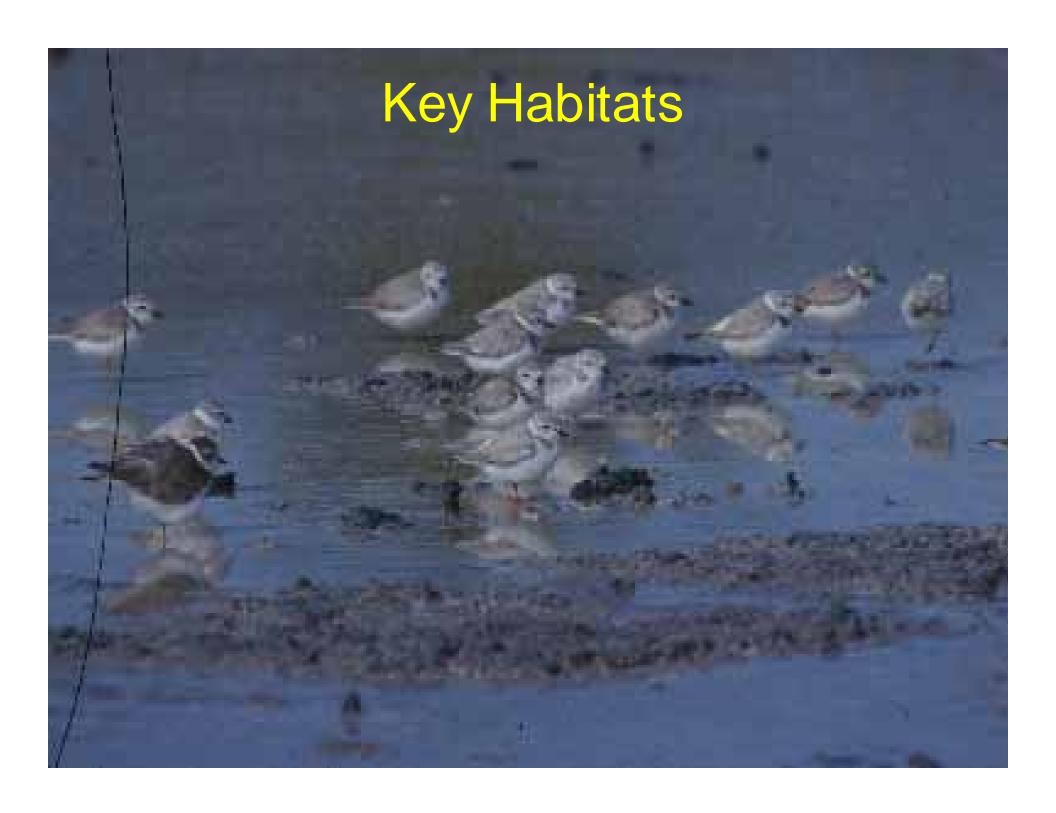

## Plover Friendly Beach Nourishment











# Interspersion and Juxtaposition







#### **Ecological Law:**

If all the kitchens were located in one quarter of a given city and all the bedrooms in another, ...the human population would be considerably reduced.



Aldo Leopold, 1939, Game Management. Scribners, NY.

#### **Ecological Law:**

The maximum population of any given piece of land depends not only on its environmental types or composition, but also on the interspersion of these types ...



Aldo Leopold, 1939, Game Management. Scribners, NY.







































### Post Construction Issues







### Restoration Opportunities

- Barrett's Beach, Fire Island
- Old Inlet, Fire Island
- Smith Point
- West Hampton Dunes Spit



















U.S. Army Corps of Engineers
New York District
Omaha District
Engineer Research and
Development Center