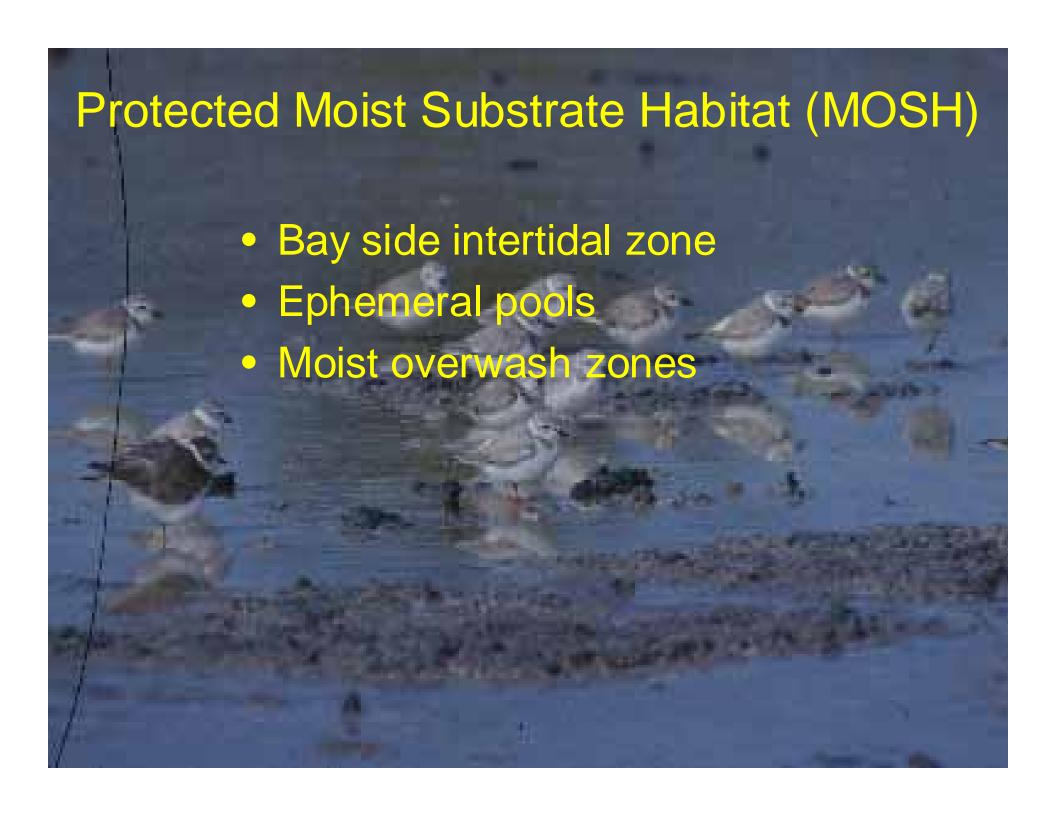

## Plover Friendly Beach Nourishment











# Interspersion and Juxtaposition







#### **Ecological Law:**

If all the kitchens were located in one quarter of a given city and all the bedrooms in another, ...the human population would be considerably reduced.



Aldo Leopold, 1939, Game Management. Scribners, NY.

#### **Ecological Law:**

The maximum population of any given piece of land depends not only on its environmental types or composition, but also on the interspersion of these types ...



Aldo Leopold, 1939, Game Management. Scribners, NY.







































### Post Construction Issues







### Restoration Opportunities

- Barrett's Beach, Fire Island
- Old Inlet, Fire Island
- Smith Point
- West Hampton Dunes Spit



















U.S. Army Corps of Engineers
New York District
Omaha District
Engineer Research and
Development Center