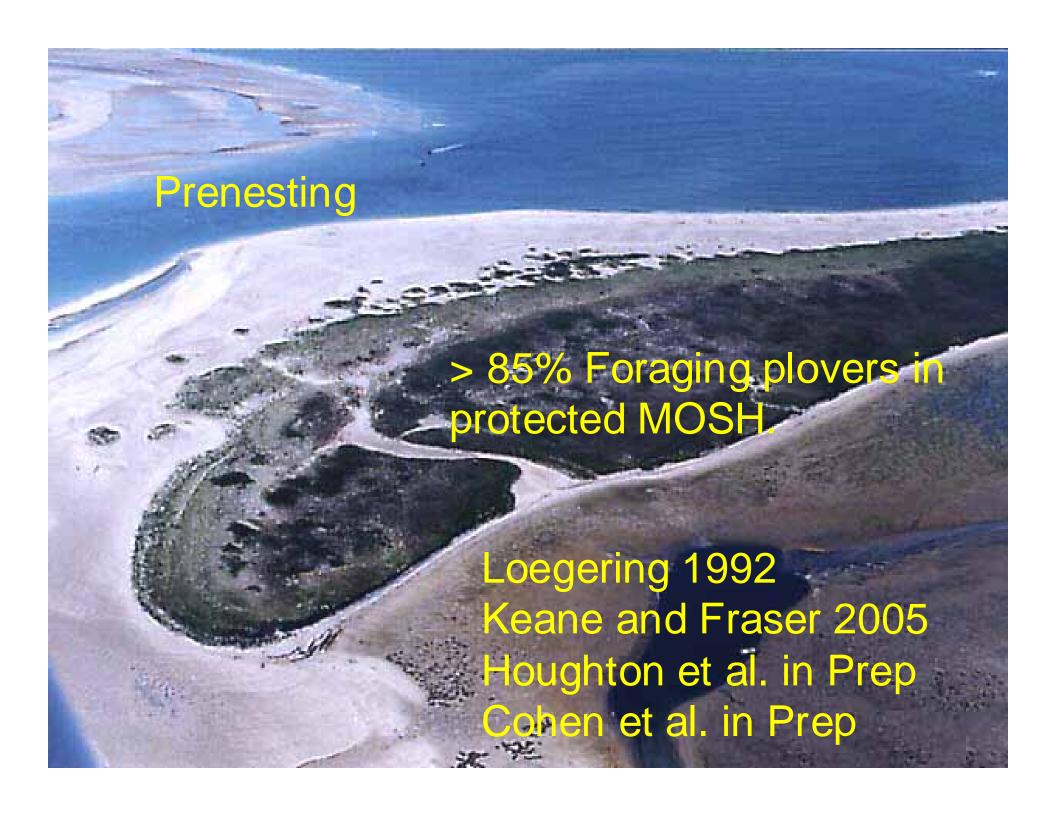

### Restoration Opportunities

- Barrett's Beach, Fire Island
- Old Inlet, Fire Island
- Smith Point
- West Hampton Dunes Spit

U.S. Army Corps of Engineers
New York District
Omaha District
Engineer Research and
Development Center