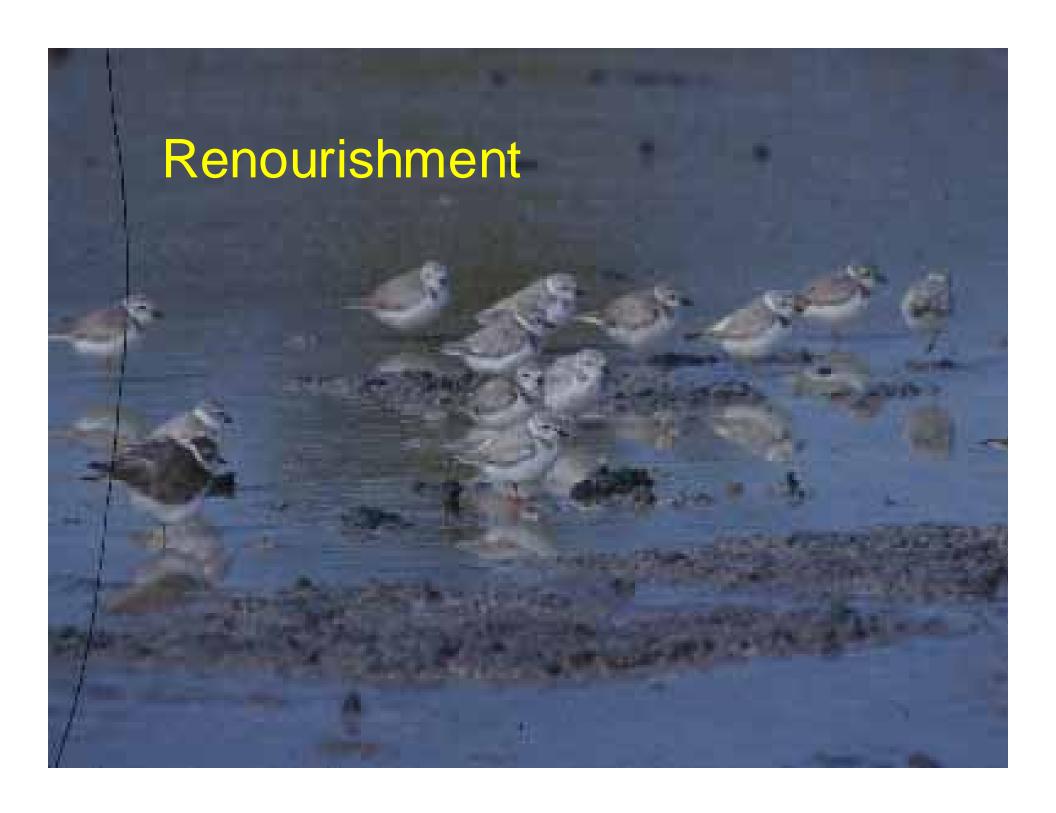

## Plover Friendly Beach Nourishment











# Interspersion and Juxtaposition







#### **Ecological Law:**

If all the kitchens were located in one quarter of a given city and all the bedrooms in another, ...the human population would be considerably reduced.



Aldo Leopold, 1939, Game Management. Scribners, NY.

#### **Ecological Law:**

The maximum population of any given piece of land depends not only on its environmental types or composition, but also on the interspersion of these types ...



Aldo Leopold, 1939, Game Management. Scribners, NY.







































### Post Construction Issues







### Restoration Opportunities

- Barrett's Beach, Fire Island
- Old Inlet, Fire Island
- Smith Point
- West Hampton Dunes Spit



















U.S. Army Corps of Engineers
New York District
Omaha District
Engineer Research and
Development Center