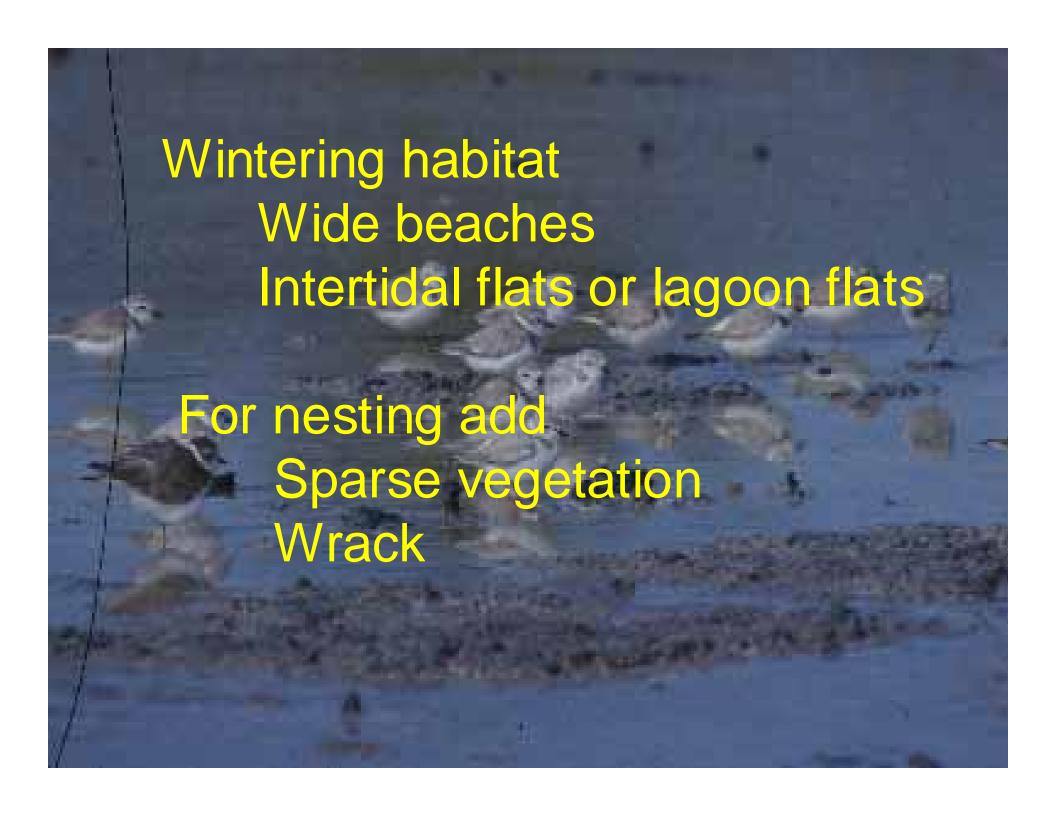

## Plover Friendly Beach Nourishment











# Interspersion and Juxtaposition







#### **Ecological Law:**

If all the kitchens were located in one quarter of a given city and all the bedrooms in another, ...the human population would be considerably reduced.



Aldo Leopold, 1939, Game Management. Scribners, NY.

#### **Ecological Law:**

The maximum population of any given piece of land depends not only on its environmental types or composition, but also on the interspersion of these types ...



Aldo Leopold, 1939, Game Management. Scribners, NY.







































### Post Construction Issues







### Restoration Opportunities

- Barrett's Beach, Fire Island
- Old Inlet, Fire Island
- Smith Point
- West Hampton Dunes Spit



















U.S. Army Corps of Engineers
New York District
Omaha District
Engineer Research and
Development Center