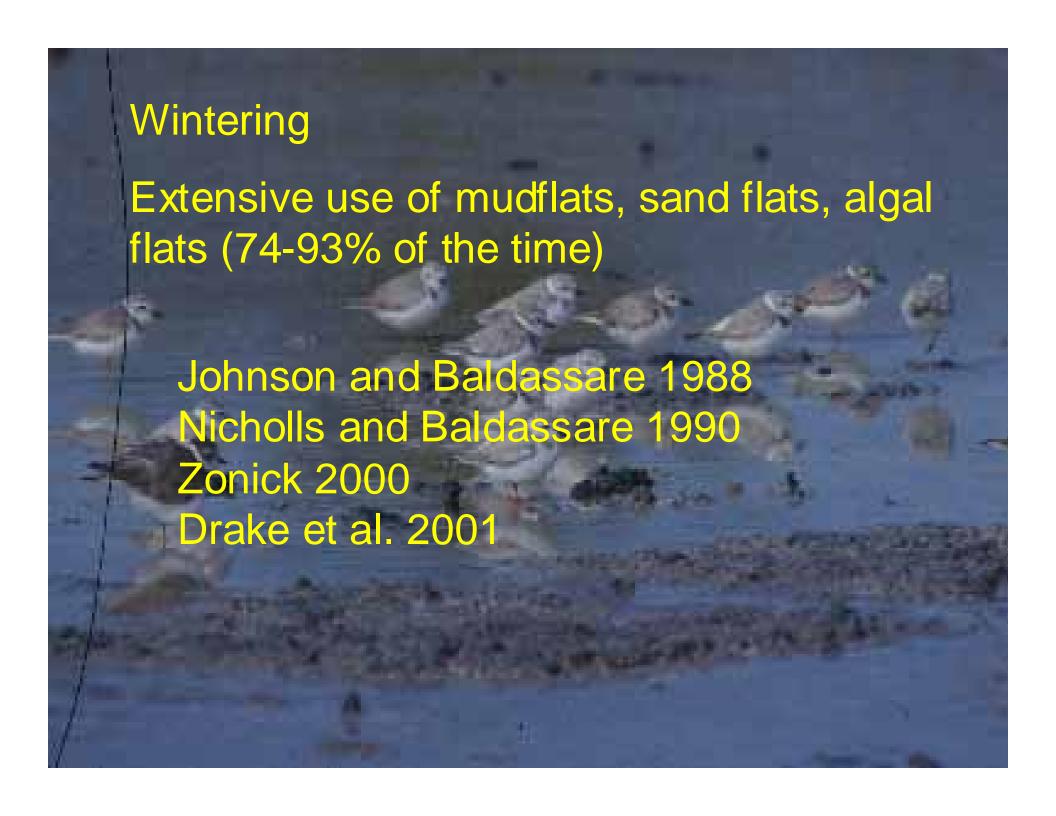

## Plover Friendly Beach Nourishment











# Interspersion and Juxtaposition







#### **Ecological Law:**

If all the kitchens were located in one quarter of a given city and all the bedrooms in another, ...the human population would be considerably reduced.



Aldo Leopold, 1939, Game Management. Scribners, NY.

#### **Ecological Law:**

The maximum population of any given piece of land depends not only on its environmental types or composition, but also on the interspersion of these types ...



Aldo Leopold, 1939, Game Management. Scribners, NY.







































### Post Construction Issues







### Restoration Opportunities

- Barrett's Beach, Fire Island
- Old Inlet, Fire Island
- Smith Point
- West Hampton Dunes Spit



















U.S. Army Corps of Engineers
New York District
Omaha District
Engineer Research and
Development Center