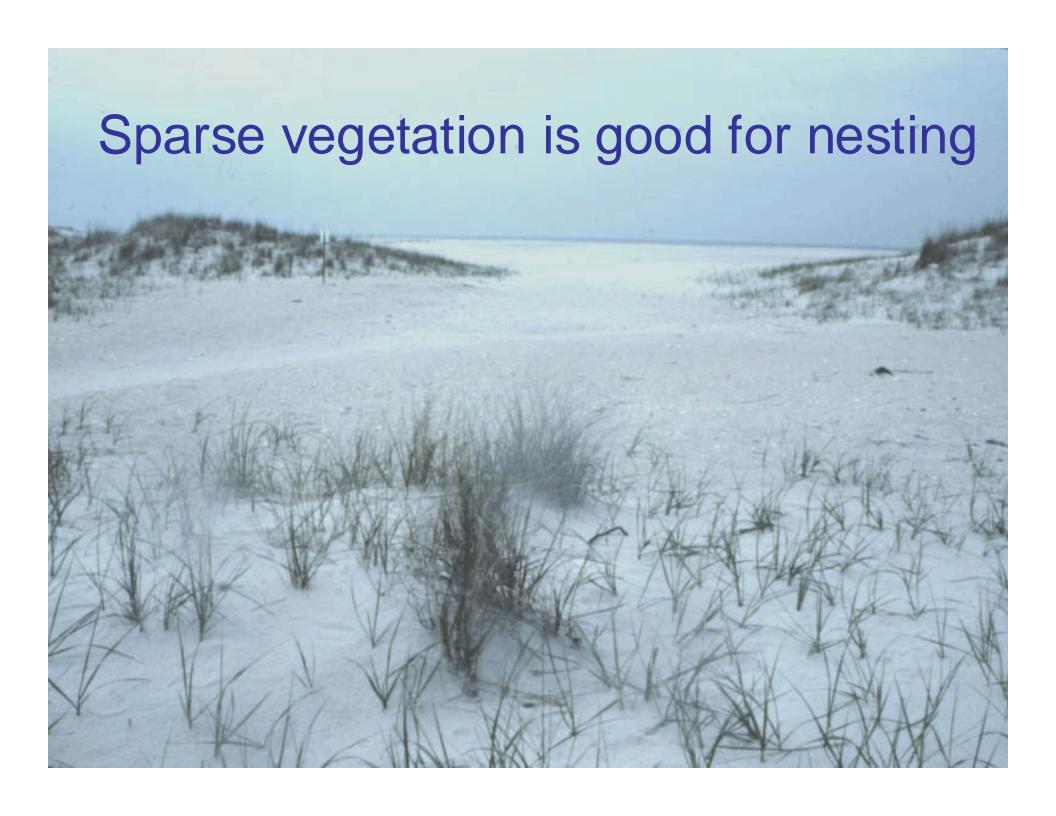

# Interspersion and Juxtaposition

#### **Ecological Law:**

If all the kitchens were located in one quarter of a given city and all the bedrooms in another, ...the human population would be considerably reduced.

Aldo Leopold, 1939, Game Management. Scribners, NY.

#### **Ecological Law:**

The maximum population of any given piece of land depends not only on its environmental types or composition, but also on the interspersion of these types ...

Aldo Leopold, 1939, Game Management. Scribners, NY.