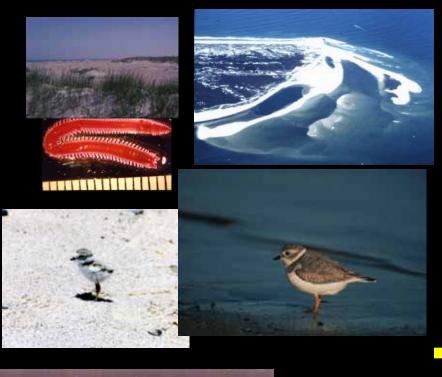

# Interspersion and Juxtaposition

#### **Ecological Law:**

If all the kitchens were located in one quarter of a given city and all the bedrooms in another, ...the human population would be considerably reduced.

Aldo Leopold, 1939, Game Management. Scribners, NY.

#### **Ecological Law:**

The maximum population of any given piece of land depends not only on its environmental types or composition, but also on the interspersion of these types ...

Aldo Leopold, 1939, Game Management. Scribners, NY.