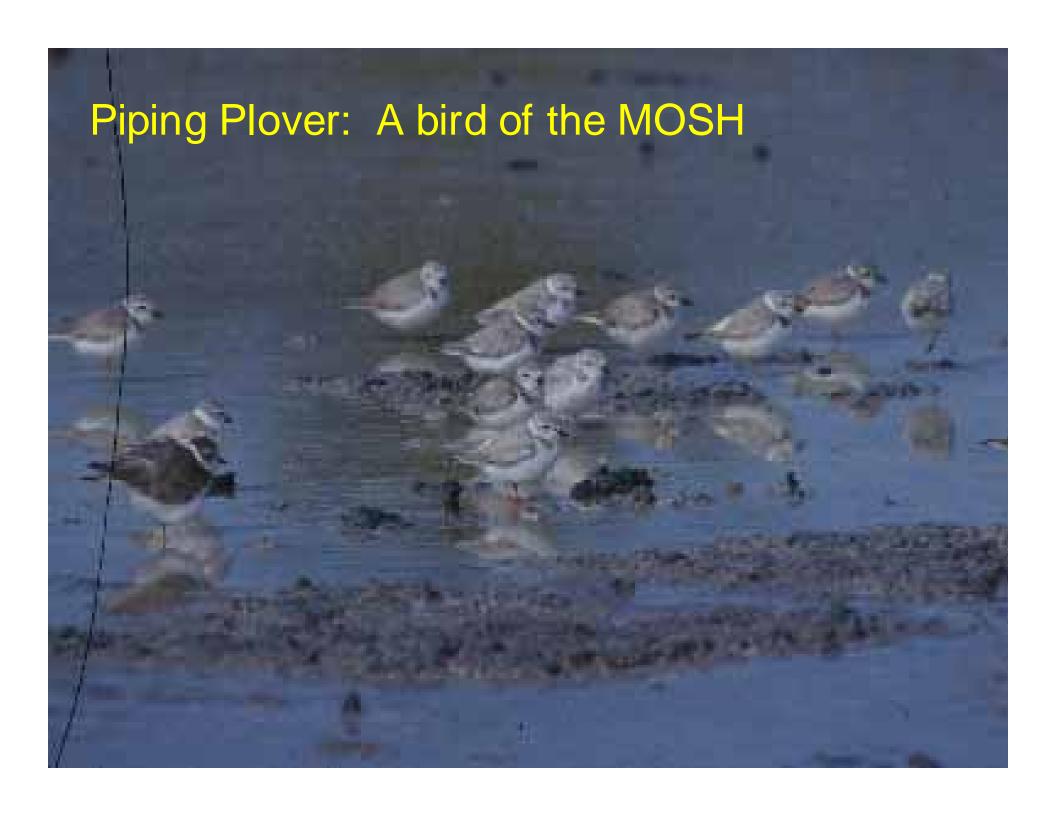

## Plover Friendly Beach Nourishment











# Interspersion and Juxtaposition







#### **Ecological Law:**

If all the kitchens were located in one quarter of a given city and all the bedrooms in another, ...the human population would be considerably reduced.



Aldo Leopold, 1939, Game Management. Scribners, NY.

#### **Ecological Law:**

The maximum population of any given piece of land depends not only on its environmental types or composition, but also on the interspersion of these types ...



Aldo Leopold, 1939, Game Management. Scribners, NY.







































### Post Construction Issues







### Restoration Opportunities

- Barrett's Beach, Fire Island
- Old Inlet, Fire Island
- Smith Point
- West Hampton Dunes Spit



















U.S. Army Corps of Engineers
New York District
Omaha District
Engineer Research and
Development Center