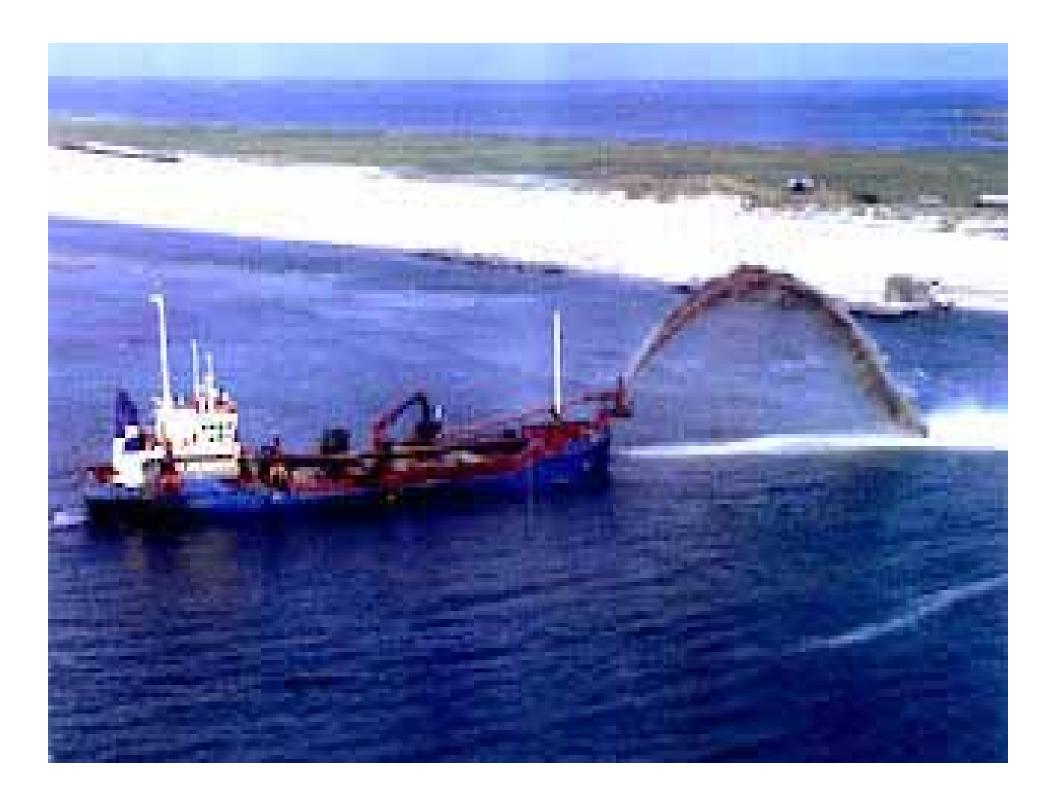

**Ecological Law:**

If all the kitchens were located in one quarter of a given city and all the bedrooms in another, ...the human population would be considerably reduced.



Aldo Leopold, 1939, Game Management. Scribners, NY.

#### **Ecological Law:**

The maximum population of any given piece of land depends not only on its environmental types or composition, but also on the interspersion of these types ...



Aldo Leopold, 1939, Game Management. Scribners, NY.







































### Post Construction Issues







### Restoration Opportunities

- Barrett's Beach, Fire Island
- Old Inlet, Fire Island
- Smith Point
- West Hampton Dunes Spit



















U.S. Army Corps of Engineers
New York District
Omaha District
Engineer Research and
Development Center