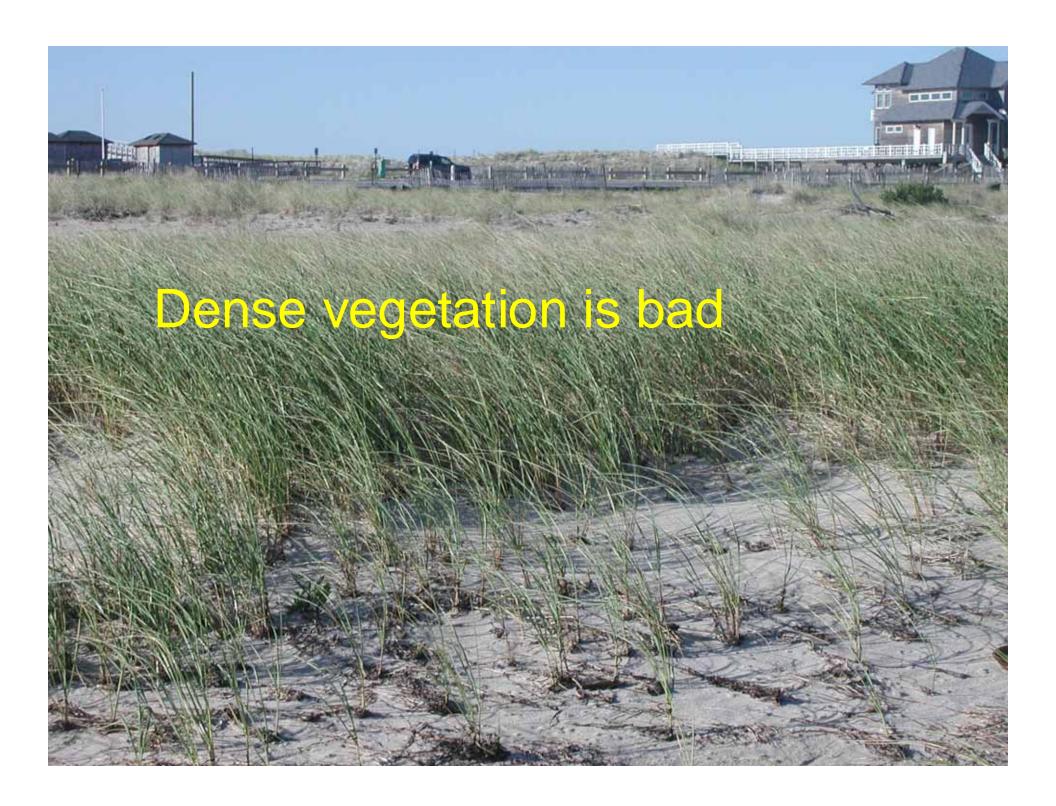

# Interspersion and Juxtaposition

#### **Ecological Law:**

If all the kitchens were located in one quarter of a given city and all the bedrooms in another, ...the human population would be considerably reduced.

Aldo Leopold, 1939, Game Management. Scribners, NY.

#### **Ecological Law:**

The maximum population of any given piece of land depends not only on its environmental types or composition, but also on the interspersion of these types ...

Aldo Leopold, 1939, Game Management. Scribners, NY.