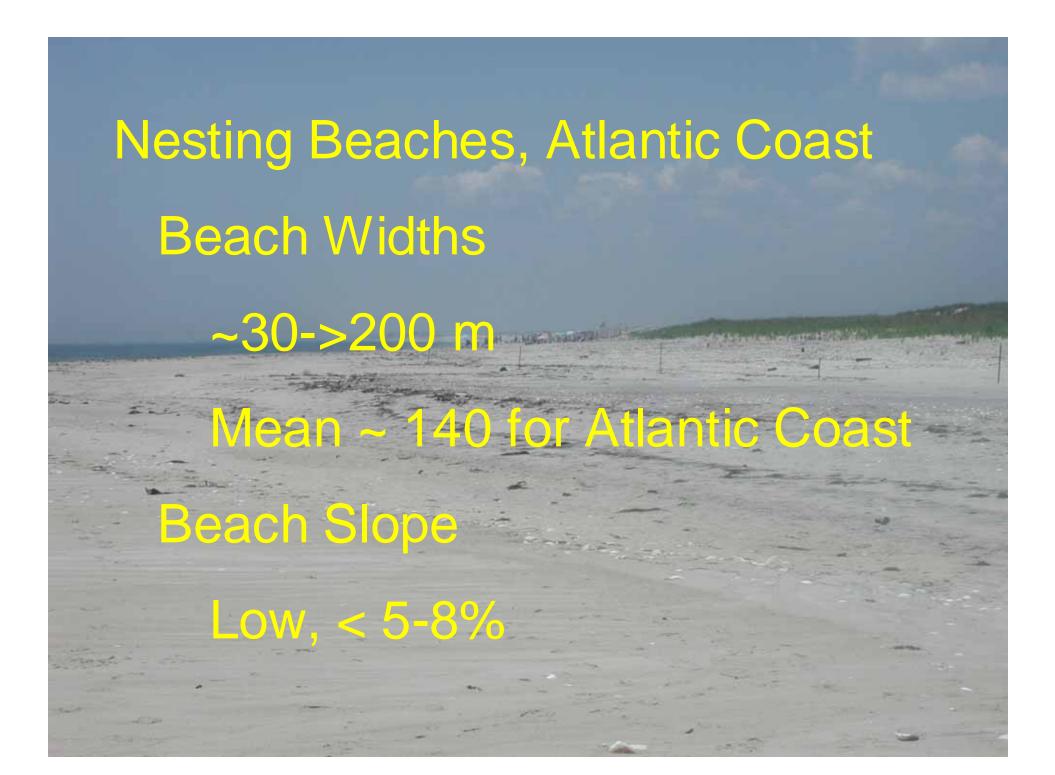

## Plover Friendly Beach Nourishment











# Interspersion and Juxtaposition







#### **Ecological Law:**

If all the kitchens were located in one quarter of a given city and all the bedrooms in another, ...the human population would be considerably reduced.



Aldo Leopold, 1939, Game Management. Scribners, NY.

#### **Ecological Law:**

The maximum population of any given piece of land depends not only on its environmental types or composition, but also on the interspersion of these types ...



Aldo Leopold, 1939, Game Management. Scribners, NY.







































### Post Construction Issues







### Restoration Opportunities

- Barrett's Beach, Fire Island
- Old Inlet, Fire Island
- Smith Point
- West Hampton Dunes Spit



















U.S. Army Corps of Engineers
New York District
Omaha District
Engineer Research and
Development Center