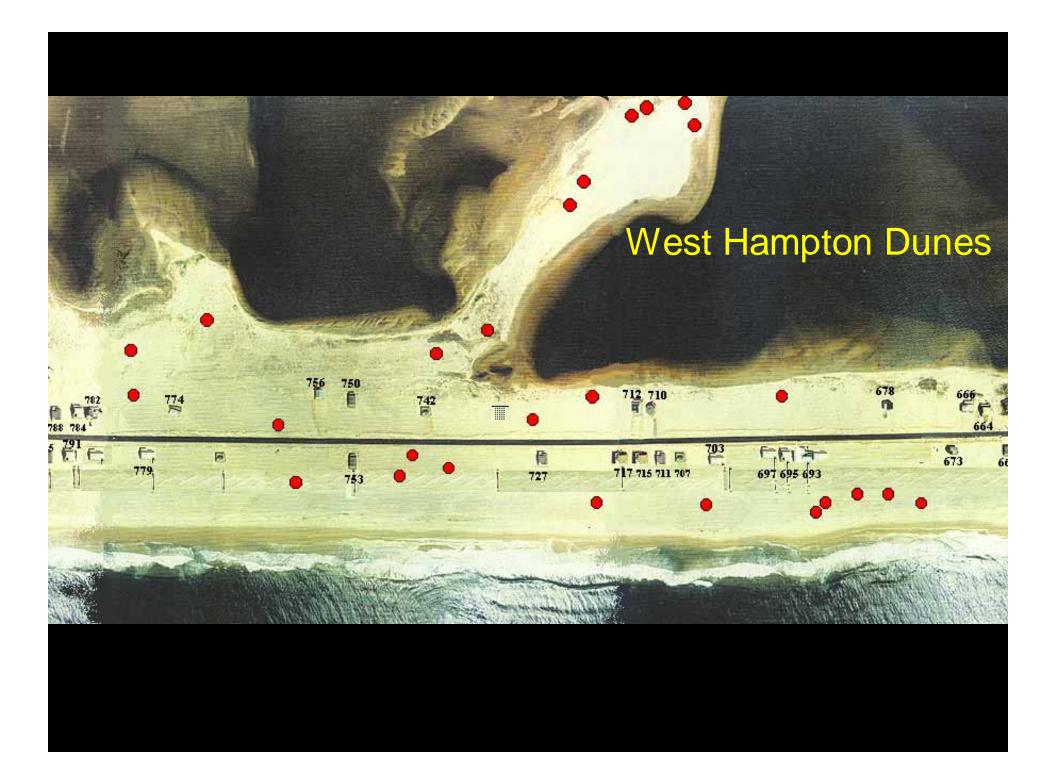

### Restoration Opportunities

- Barrett's Beach, Fire Island
- Old Inlet, Fire Island
- Smith Point
- West Hampton Dunes Spit

U.S. Army Corps of Engineers
New York District
Omaha District
Engineer Research and
Development Center