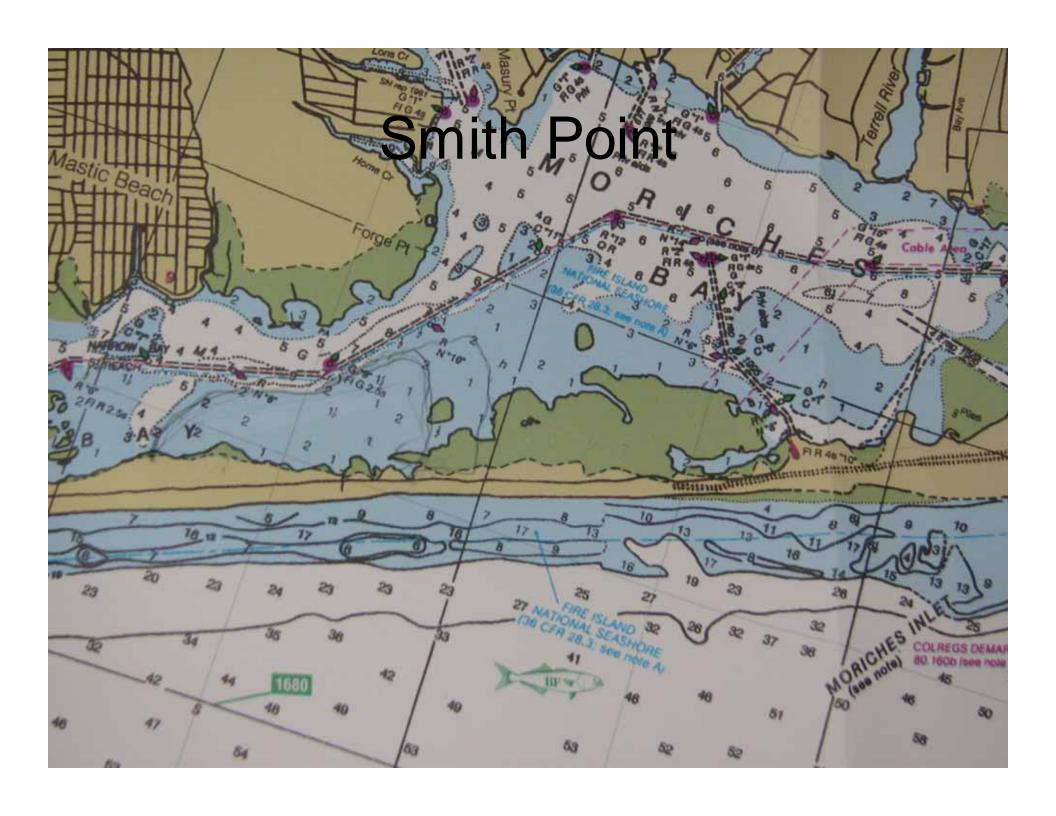

### Restoration Opportunities

- Barrett's Beach, Fire Island
- Old Inlet, Fire Island
- Smith Point
- West Hampton Dunes Spit

U.S. Army Corps of Engineers
New York District
Omaha District
Engineer Research and
Development Center