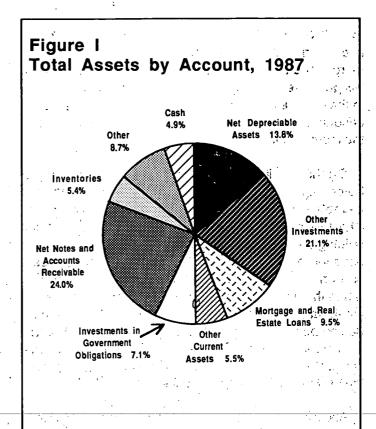

rgest part of this increase. The increase for commercial banking and savings and loan associations was only 5 and 7 percent, respectively.

Notes and accounts receivable, the largest asset account, comprising 24 percent of total assets (Figure I), increased in 1987 by \$0.1 trillion to \$3.7 trillion. This was attributable to finance, insurance and real estate; with the majority of the gain due to commercial bank holding companies and their subsidiaries and to savings institutions. "Other investments," the next largest asset item, increased 13.3 percent to \$3.2 trillion, the majority attributable to insurance industry investment in non-government obligations. For the 3 previous years, investments in Government obligations had increased steadily with only a 3.2 percent increase for 1987.





The largest percentage increase occurred in allowances for bad debts (an offset to notes and accounts receivable), which rose 28.3 percent to \$95.2 billion in 1987. Finance, insurance and real estate comprised 73 percent of the total and nearly all of the increase for 1987. Eighty-four percent of the gain was attributable to bank holding companies and their subsidiaries.

The intangible assets account increased 23.6 percent

to \$262.3 trillion for 1987. Between 1983 and 1987, this account nearly tripled; probably reflecting the increased merger and acquisition activity of the period, since goodwill generated from such activity is usually accounted for in the intangible assets account. In 1987, manufacturing accounted for over half of the total, and for nearly half of the increase sin