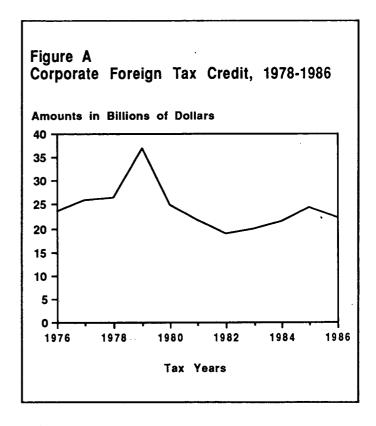

o Presents information on-Sources of income Exemptions Itemized deductions Tax computations o Data presented by-size of adjusted gross income marital status

| CONTENTS                                                                                                                                                                                                                                                                                                                                                                                                                                                                                                                                                                                                                                                           | Page                      |
|--------------------------------------------------------------------------------------------------------------------------------------------------------------------------------------------------------------------------------------------------------------------------------------------------------------------------------------------------------------------------------------------------------------------------------------------------------------------------------------------------------------------------------------------------------------------------------------------------------------------------------------------------------------------|---------------------------|
| SOI Bulletin Board                                                                                                                                                                                                                                                                                                                                                                                                                                                                                                                                                                                                                                                 |                           |
| By Barry Windhelm  Statistics are presented by State for Tax Years 1986-1988, and include the first adjusted gross income size distributions data published since 1980. The data were tabulated from the Internal Revenue Service's Individual Master File of more than 100 million returns, in response to numerous requests for this information by Statistics of Incompusers.                                                                                                                                                                                                                                                                                   | ed<br>ed<br>on            |
| Environmental Excise Taxes, 1988  By Susan J. Mahler  For 1988, environmental excise taxes totalling \$841.9 million before adjustments wer reported by 642 businesses. After statutory adjustments and credits, the tax was \$827. million, representing an increase of \$67.2 million over 1987. Since the inception of the Superfund Amendments and Reauthorization Act of 1986, a total of \$1.6 billion is environmental excise taxes was reported to the Internal Revenue Service, leaving \$2. billion to be accumulated in the "Superfund" through environmental excise taxes in order to meet the goal set by Congress.                                   | re<br>3<br>ne<br>in<br>5  |
| Corporate Foreign Tax Credit, 1986: An Industry Focus  By Lissa Redmiles  For 1986, U.S. corporations paid approximately \$23.1 billion in taxes to foreign governments on over \$65.8 billion of foreign-source taxable (net) income. The total foreign taxeredit rose from \$21.4 billion for 1984 to \$24.3 billion for 1985, before falling to \$22. billion for 1986. Foreign-source taxable income reported by petroleum companies fe by 16.4 percent compared to 1984, while the foreign taxes they paid declined by 29. percent. Even so, the petroleum industry still claimed the largest portion, 31.8 percent of the total foreign tax credit for 1986. | n-<br>ix<br>3<br>ell<br>4 |
| Corporation Income Tax Returns, 1987  By Ellen Legel and Jonathan Shook  For 1987, the corporation income tax increased to \$87.0 billion, the net combined effect of a \$7.3 billion increase in the total income tax (before credits) and a \$5.8 billion decrease in total tax credits, partially due to repeal of the investment tax credit. The new "alternative minimum tax" amounted to \$2.2 billion, over twice that reported under the former minimum tax in effect for 1986, while the number of "S Corporations" increased by more than one-third.                                                                                                     | et<br>e<br>e              |
| Selected Historical Data                                                                                                                                                                                                                                                                                                                                                                                                                                                                                                                                                                                                                                           |                           |
| AppendixGeneral Description of SOI Sample Procedures and Data Limitations                                                                                                                                                                                                                                                                                                                                                                                                                                                                                                                                                                                          | 131                       |
| Cumulative Index of Previously Published SOI Bulletin ArticlesBack Cover                                                                                                                                                                                                                                                                                                                                                                                                                                                                                                                                                                                           |                           |