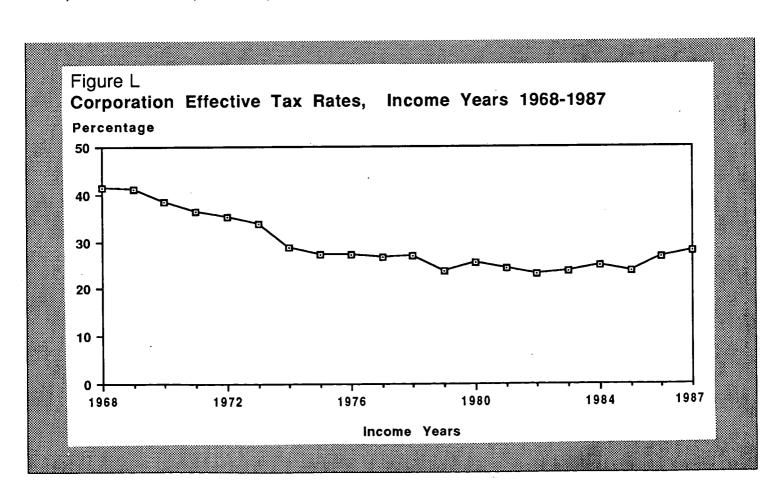

e increased \$16.9 billion to \$56.7 billion for 1987. In percentage terms, returns in this largest asset size class accounted for 65 percent of total income tax (after credits) for 1987, significantly more than the 54 percent for 1986.

The 20-year trend in the effective corporation tax rates (income tax after credits, except the foreign tax credit, as a percentage of income subject to tax) trended down from 45.8 percent for 1968 to a low of 32.3 percent for 1982 (Figure L) [22]. However, consistent with the intent of TRA, the effective tax rate for corporations rose to 34.6 percent, up from 32.9 percent for 1985 before the effects of TRA were reflected in the statistics.

#### SUMMARY

Both the strong growth of the U.S. economy in 1987 and the Tax Reform Act of 1986 (TRA) are among the



major contributing factors reflected in corporation income tax return statistics for Income Year 1987. Corporate profits rose substantially for 1987 with manufacturing recording the largest gain, while profits for the finance, insurance and real estate division declined.

The impact of TRA was especially evident in the number of S Corporation returns and in the net income they reported for 1987. The new calendar-year reporting requirement and the revised corporate tax rates vis-a-vis individual tax rates contributed to the jump in the number of 1120S returns and in S Corporation profits.

Income subject to tax rose substantially for 1987 in comparison to 1986, reflecting the sharp increase in corporate profits and the slower growth of the net operating loss deduction. However, regular in