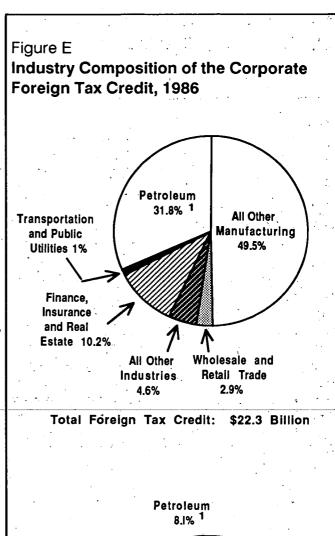

o Presents information on-Sources of income Exemptions Itemized deductions Tax computations o Data presented by-size of adjusted gross income marital status

| CONTENTS                                                                                                                                                                                                                                                                                                                                                                                                                                                                                                                                                                                                                                                           | Page                      |
|--------------------------------------------------------------------------------------------------------------------------------------------------------------------------------------------------------------------------------------------------------------------------------------------------------------------------------------------------------------------------------------------------------------------------------------------------------------------------------------------------------------------------------------------------------------------------------------------------------------------------------------------------------------------|---------------------------|
| SOI Bulletin Board                                                                                                                                                                                                                                                                                                                                                                                                                                                                                                                                                                                                                                                 |                           |
| By Barry Windhelm  Statistics are presented by State for Tax Years 1986-1988, and include the first adjusted gross income size distributions data published since 1980. The data were tabulated from the Internal Revenue Service's Individual Master File of more than 100 million returns, in response to numerous requests for this information by Statistics of Incompusers.                                                                                                                                                                                                                                                                                   | ed<br>ed<br>on            |
| Environmental Excise Taxes, 1988  By Susan J. Mahler  For 1988, environmental excise taxes totalling \$841.9 million before adjustments wer reported by 642 businesses. After statutory adjustments and credits, the tax was \$827. million, representing an increase of \$67.2 million over 1987. Since the inception of the Superfund Amendments and Reauthorization Act of 1986, a total of \$1.6 billion is environmental excise taxes was reported to the Internal Revenue Service, leaving \$2. billion to be accumulated in the "Superfund" through environmental excise taxes in order to meet the goal set by Congress.                                   | re<br>3<br>ne<br>in<br>5  |
| Corporate Foreign Tax Credit, 1986: An Industry Focus  By Lissa Redmiles  For 1986, U.S. corporations paid approximately \$23.1 billion in taxes to foreign governments on over \$65.8 billion of foreign-source taxable (net) income. The total foreign taxeredit rose from \$21.4 billion for 1984 to \$24.3 billion for 1985, before falling to \$22. billion for 1986. Foreign-source taxable income reported by petroleum companies fe by 16.4 percent compared to 1984, while the foreign taxes they paid declined by 29. percent. Even so, the petroleum industry still claimed the largest portion, 31.8 percent of the total foreign tax credit for 1986. | n-<br>ix<br>3<br>ell<br>4 |
| Corporation Income Tax Returns, 1987  By Ellen Legel and Jonathan Shook  For 1987, the corporation income tax increased to \$87.0 billion, the net combined effect of a \$7.3 billion increase in the total income tax (before credits) and a \$5.8 billion decrease in total tax credits, partially due to repeal of the investment tax credit. The new "alternative minimum tax" amounted to \$2.2 billion, over twice that reported under the former minimum tax in effect for 1986, while the number of "S Corporations" increased by more than one-third.                                                                                                     | et<br>e<br>e              |
| Selected Historical Data                                                                                                                                                                                                                                                                                                                                                                                                                                                                                                                                                                                                                                           |                           |
| AppendixGeneral Description of SOI Sample Procedures and Data Limitations                                                                                                                                                                                                                                                                                                                                                                                                                                                                                                                                                                                          | 131                       |
| Cumulative Index of Previously Published SOI Bulletin ArticlesBack Cover                                                                                                                                                                                                                                                                                                                                                                                                                                                                                                                                                                                           |                           |