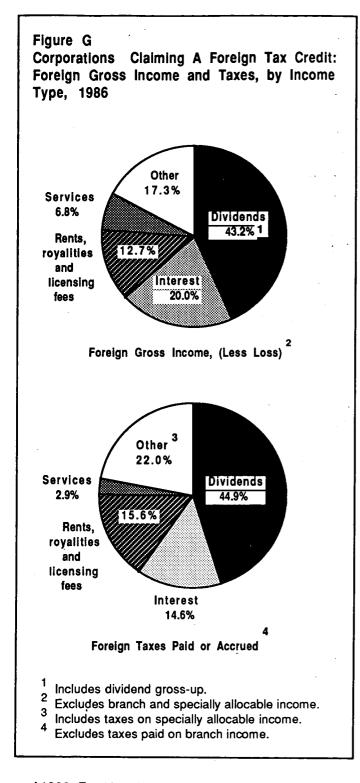

- Individual Income Tax Returns
  Data by State, 1986-88.—Presents
  data classified by State and size
  of adjusted gross income for Tax
  Years 1986-1988 based on data
  from the IRS Individual Master
  File. (This marks the first time
  that size distributions have been
  published since 1980. For future
  years, the data will be expanded
  and updated annually.)
- Corporation Income Tax Returns, 1987.--Provides the first comprehensive statistics from corporation income tax returns for Income Year 1987, the transitional year under the 1986 tax reform.
- Corporate Foreign Tax Credit, 1986: An Industry Focus.--Presents biennial data on foreign income and taxes paid and on foreign tax credit, based on information reported on the Form 1118 foreign tax credit computation schedule.
- Environmental Excise Taxes, 1988.--Provides detailed tabulations of the taxes on petroleum, petrochemicals and inorganic chemicals as reported on Forms 6627 attached to quarterly excise tax returns for 1988. (Data reflect the second year under the Superfund Amendments and Reauthorization Act of 1986.)