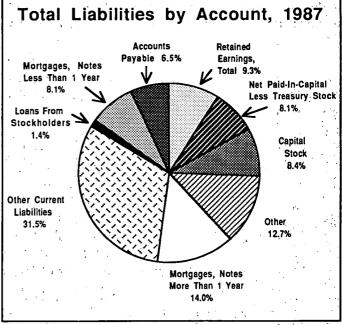

est part of this increase. The increase for commercial banking and savings and loan associations was only 5 and 7 percent, respectively.

Notes and accounts receivable, the largest asset account, comprising 24 percent of total assets (Figure I), increased in 1987 by \$0.1 trillion to \$3.7 trillion. This was attributable to finance, insurance and real estate; with the majority of the gain due to commercial bank holding companies and their subsidiaries and to savings institutions. "Other investments," the next largest asset item, increased 13.3 percent to \$3.2 trillion, the majority attributable to insurance industry investment in non-government obligations. For the 3 previous years, investments in Government obligations had increased steadily with only a 3.2 percent increase for 1987.





The largest percentage increase occurred in allowances for bad debts (an offset to notes and accounts receivable), which rose 28.3 percent to \$95.2 billion in 1987. Finance, insurance and real estate comprised 73 percent of the total and nearly all of the increase for 1987. Eighty-four percent of the gain was attributable to bank holding companies and their subsidiaries.

The intangible assets account increased 23.6 percent

to \$262.3 trillion for 1987. Between 1983 and 1987, this account nearly tripled; probably reflecting the increased merger and acquisition activity of the period, since goodwill generated from such activity is usually accounted for in the intangible assets account. In 1987, manufacturing accounted for over half of the total, and for nearly half of the increase since