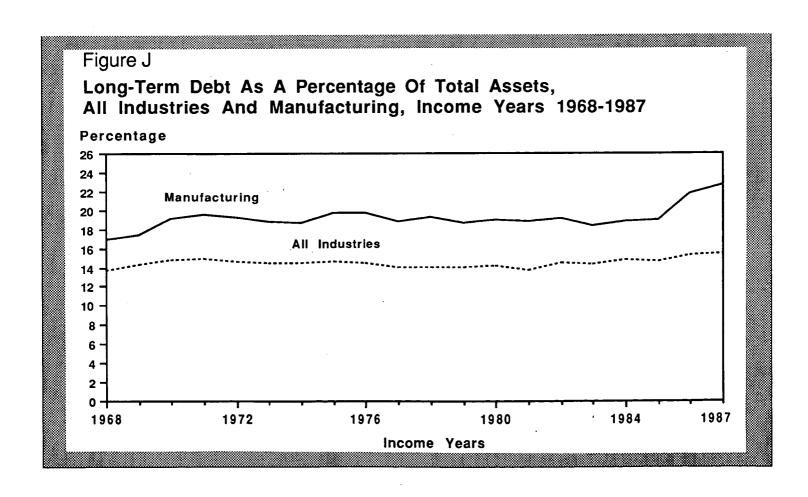

Long-term debt (loans from stockholders; and mortgages, notes, and bonds payable in 1 year or more) are shown as a percentage of total assets for all industries and for manufacturing over the 20-year period, 1968-1987 (Figure J). During this period for manufacturing, long-term debt increased from 16.9 percent in 1968 to 22.6 percent in 1987. Across all industrial divisions, long-term debt as a percentage of total assets was relatively stable in the 14 to 15 percent range from 1969-1980. After 1980, long-term debt steadily increased to over 15.4 percent for 1987.

Total corporate debt as a percentage of total assets was at its lowest point (69.9 percent) in 1968; reaching a high point of 75.1 percent in 1978, and then remaining at about this same level in the years that followed. As debt



increased from 1968 to 1978, equity conversely decreased from 30.1 percent in 1968 to 24.9 percent in 1978, leveling out at around 25 to 26 percent thereafter.

Unlike the merger activity of the 1960's for which financing was characterized mainly by the exchange of securities, the accelerated merger and acquisition activity throughout the 1980's depended heavily on borrowed funds to pay cash to the selling shareholders. The resulting increase in long-term debt was accompanied by an unprecedented retirement of outstanding equity shares [21].

Among the capital accounts, both appropriated retained earnings and paid-in or capital surplus, recorded gains exceeding 28 and 15 percent, respectively. Cost of treasury stock rose \$136.6 billion to \$749.2 billion for 1987, continuing the upward t