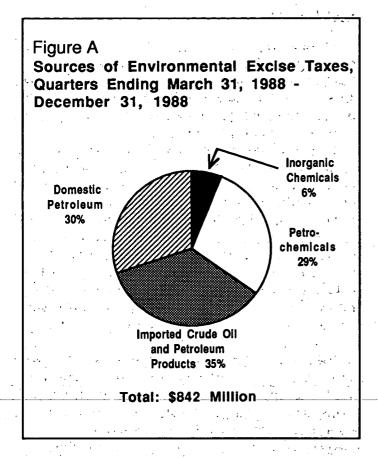

o Presents information on-Sources of income Exemptions Itemized deductions Tax computations o Data presented by-size of adjusted gross income marital status

| CONTENTS                                                                                                                                                                                                                                                                                                                                                                                                                                                                                                                                                                                                                                                           | Page                      |
|--------------------------------------------------------------------------------------------------------------------------------------------------------------------------------------------------------------------------------------------------------------------------------------------------------------------------------------------------------------------------------------------------------------------------------------------------------------------------------------------------------------------------------------------------------------------------------------------------------------------------------------------------------------------|---------------------------|
| SOI Bulletin Board                                                                                                                                                                                                                                                                                                                                                                                                                                                                                                                                                                                                                                                 |                           |
| By Barry Windhelm  Statistics are presented by State for Tax Years 1986-1988, and include the first adjusted gross income size distributions data published since 1980. The data were tabulated from the Internal Revenue Service's Individual Master File of more than 100 million returns, in response to numerous requests for this information by Statistics of Incompusers.                                                                                                                                                                                                                                                                                   | ed<br>ed<br>on            |
| Environmental Excise Taxes, 1988  By Susan J. Mahler  For 1988, environmental excise taxes totalling \$841.9 million before adjustments wer reported by 642 businesses. After statutory adjustments and credits, the tax was \$827. million, representing an increase of \$67.2 million over 1987. Since the inception of the Superfund Amendments and Reauthorization Act of 1986, a total of \$1.6 billion is environmental excise taxes was reported to the Internal Revenue Service, leaving \$2. billion to be accumulated in the "Superfund" through environmental excise taxes in order to meet the goal set by Congress.                                   | re<br>3<br>ne<br>in<br>5  |
| Corporate Foreign Tax Credit, 1986: An Industry Focus  By Lissa Redmiles  For 1986, U.S. corporations paid approximately \$23.1 billion in taxes to foreign governments on over \$65.8 billion of foreign-source taxable (net) income. The total foreign taxeredit rose from \$21.4 billion for 1984 to \$24.3 billion for 1985, before falling to \$22. billion for 1986. Foreign-source taxable income reported by petroleum companies fe by 16.4 percent compared to 1984, while the foreign taxes they paid declined by 29. percent. Even so, the petroleum industry still claimed the largest portion, 31.8 percent of the total foreign tax credit for 1986. | n-<br>ix<br>3<br>ell<br>4 |
| Corporation Income Tax Returns, 1987  By Ellen Legel and Jonathan Shook  For 1987, the corporation income tax increased to \$87.0 billion, the net combined effect of a \$7.3 billion increase in the total income tax (before credits) and a \$5.8 billion decrease in total tax credits, partially due to repeal of the investment tax credit. The new "alternative minimum tax" amounted to \$2.2 billion, over twice that reported under the former minimum tax in effect for 1986, while the number of "S Corporations" increased by more than one-third.                                                                                                     | et<br>e<br>e              |
| Selected Historical Data                                                                                                                                                                                                                                                                                                                                                                                                                                                                                                                                                                                                                                           |                           |
| AppendixGeneral Description of SOI Sample Procedures and Data Limitations                                                                                                                                                                                                                                                                                                                                                                                                                                                                                                                                                                                          | 131                       |
| Cumulative Index of Previously Published SOI Bulletin ArticlesBack Cover                                                                                                                                                                                                                                                                                                                                                                                                                                                                                                                                                                                           |                           |