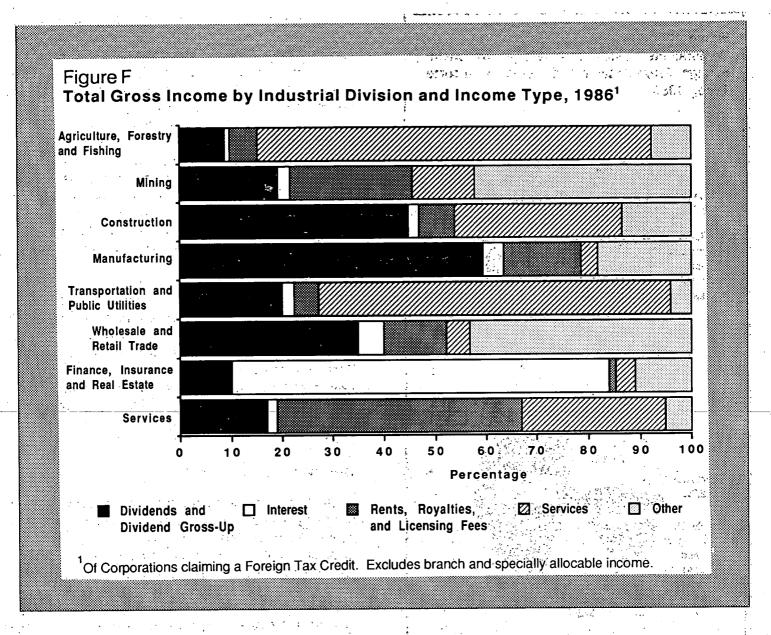

- Individual Income Tax Returns
  Data by State, 1986-88.—Presents
  data classified by State and size
  of adjusted gross income for Tax
  Years 1986-1988 based on data
  from the IRS Individual Master
  File. (This marks the first time
  that size distributions have been
  published since 1980. For future
  years, the data will be expanded
  and updated annually.)
- Corporation Income Tax Returns, 1987.--Provides the first comprehensive statistics from corporation income tax returns for Income Year 1987, the transitional year under the 1986 tax reform.
- Corporate Foreign Tax Credit, 1986: An Industry Focus.--Presents biennial data on foreign income and taxes paid and on foreign tax credit, based on information reported on the Form 1118 foreign tax credit computation schedule.
- Environmental Excise Taxes, 1988.--Provides detailed tabulations of the taxes on petroleum, petrochemicals and inorganic chemicals as reported on Forms 6627 attached to quarterly excise tax returns for 1988. (Data reflect the second year under the Superfund Amendments and Reauthorization Act of 1986.)