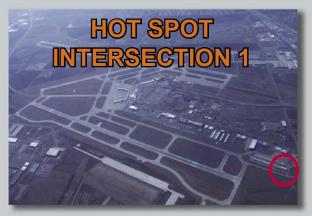

Location of Taxiway Hotel and "T" Hangars.

Taxiway Romeo located on the south edge of the terminal ramp.

Taxiway Bravo complex serving all runways.

Airport Operations: (316) 946-4700 Air Traffic Control: (316) 941-0800