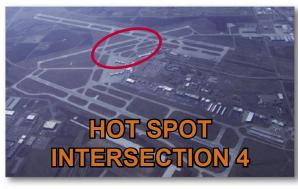

Location of Taxiway Hotel and "T" Hangars.



Taxiway Romeo located on the south edge of the terminal ramp.



Taxiway Bravo complex serving all runways.

Airport Operations: (316) 946-4700 Air Traffic Control: (316) 941-0800

Hours of Operation: 24 hours

Tower - 24 hours

Latitude: N 37° 39.0' Longitude: W 97° 25.98'

Airfield Elevation: 1333 msl Variation: utc -6 Sectional Chart: Wichita Control Tower: Yes

ARTCC: Kansas City Center FSS: Wichita Flight Service

wienta right Service

NOTAM Facility: Wichita Flight Service

Yes

Wind Indicator: Yes
Beacon: Yes
Fire and Rescue: Yes
Airline Operations: Yes

Customs:

UNICOM: 122.95
ATIS: 125.15
Ground: 121.9
Tower: 118.2
Clearance Delivery: 125.7

Approach Control: West - 126.7

East - 134.85

VOR: 113.8



Location of "Charlie" and "Kilo" taxiway complex.



## RUNWAY SAFETY Everyone's Responsibility STAY ALERT!

FEDERAL AVIATION ADMINISTRATION Central Region Runway Safety Program http://www.faa.gov/runwaysafety