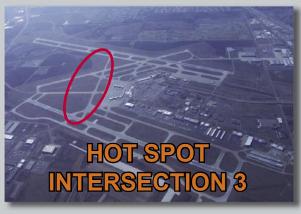

Location of Taxiway Hotel and "T" Hangars.



Taxiway Romeo located on the south edge of the terminal ramp.



Taxiway Bravo complex serving all runways.

Airport Operations: (316) 946-4700 Air Traffic Control: (316) 941-0800

Hours of Operation: 24 hours

Tower - 24 hours

Latitude: N 37° 39.0' Longitude: W 97° 25.98'

Airfield Elevation: 1333 msl Variation: utc -6 Sectional Chart: Wichita Control Tower: Yes

ARTCC: Kansas City Center FSS: Wichita Flight Service

wienta right Service

NOTAM Facility: Wichita Flight Service

Yes

Wind Indicator: Yes
Beacon: Yes
Fire and Rescue: Yes
Airline Operations: Yes

Customs:

UNICOM: 122.95
ATIS: 125.15
Ground: 121.9
Tower: 118.2
Clearance Delivery: 125.7

Approach Control: West - 126.7

East - 134.85

VOR: 113.8



Location of "Charlie" and "Kilo" taxiway complex.



## RUNWAY SAFETY Everyone's Responsibility STAY ALERT!

FEDERAL AVIATION ADMINISTRATION C