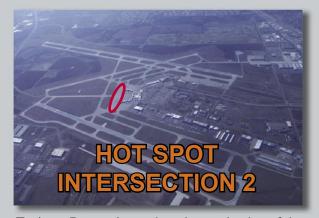

Approach Control: West - 126.7

East - 134.85

VOR: 113.8

Location of "Charlie" and "Kilo" taxiway complex.