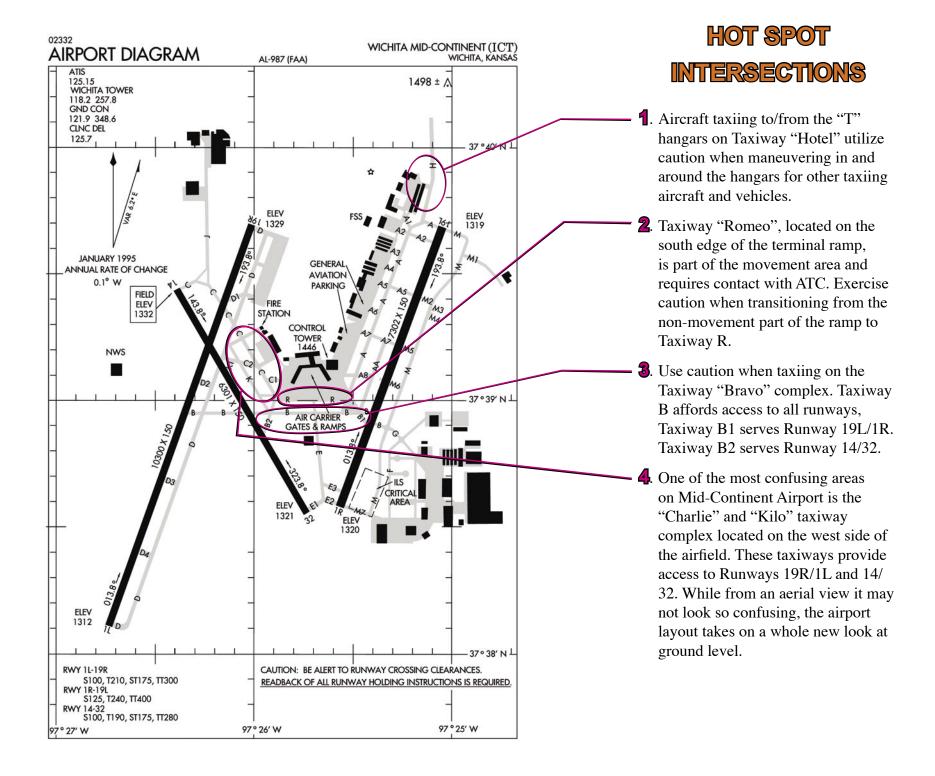

Location of Taxiway Hotel and "T" Hangars.

Taxiway Romeo located on the south edge of the terminal ramp.

Taxiway Bravo complex serving all runways.

Airport Operations: (316) 946-4700 Air Traffic Control: (316) 941-0800

Approach Control: West - 126.7

East - 134.85

VOR: 113.8

Location of "Charlie" and "Kilo" taxiway complex.