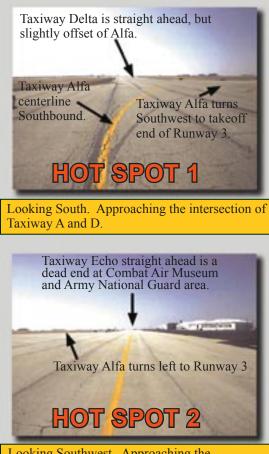

## **HOT SPOTS**

**1**. Be aware that Taxiway A turns right at the intersection of Taxiway A & D. Taxiway D continues straight ahead..

2. Use caution approaching the intersection of Taxiway A & E. Taxiway A turns left and Taxiway E continues Southwest bound into the Military ANG ramp. There is no direct access to the Runway from Taxiway E.