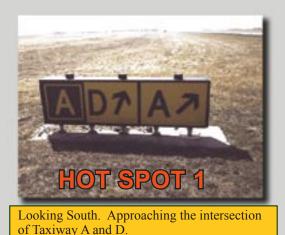

## **HOT SPOTS**

**1**. Be aware that Taxiway A turns right at the intersection of Taxiway A & D. Taxiway D continues straight ahead..

2. Use caution approaching the intersection of Taxiway A & E. Taxiway A turns left and Taxiway E continues Southwest bound into the Military ANG ramp. There is no direct access to the Runway from Taxiway E.