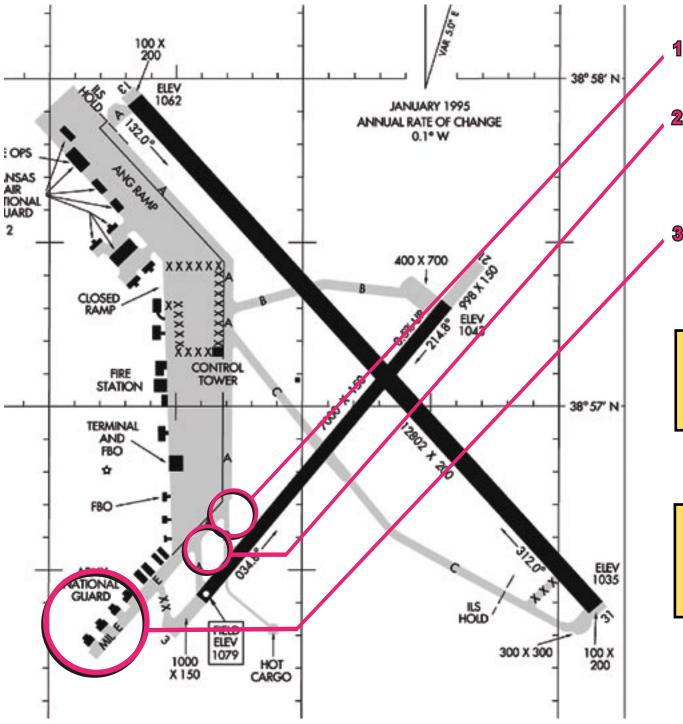

## **HOT SPOTS**

**1**. Be aware that Taxiway A turns right at the intersection of Taxiway A & D. Taxiway D continues straight ahead..

2. Use caution approaching the intersection of Taxiway A & E. Taxiway A turns left and Taxiway E continues Southwest bound into the Military ANG ramp. There is no direct access to the Runway from Taxiway E.

**3**. Area not visible from the tower

**NOTE:** During times when the sun is at low angles, i.e. early, morning and late evening, hold position markings on east-west taxiways can become obscured due to glare.