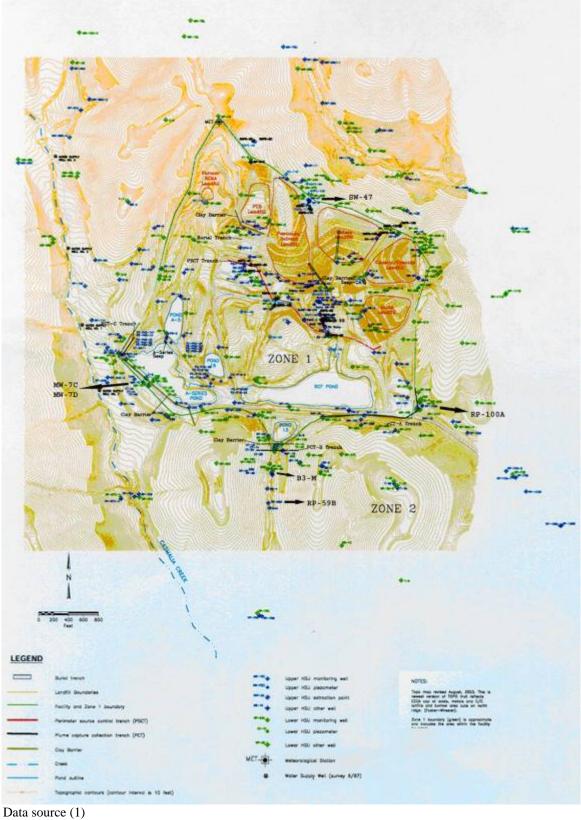

Appendix C—Figures

Figure 1. Project Site Regional Location, Casmalia Resources Superfund Site, Casmalia, California

Data source (1)

Figure 2. Historical Site Layout, Casmalia Resources Superfund Site, Casmalia, California