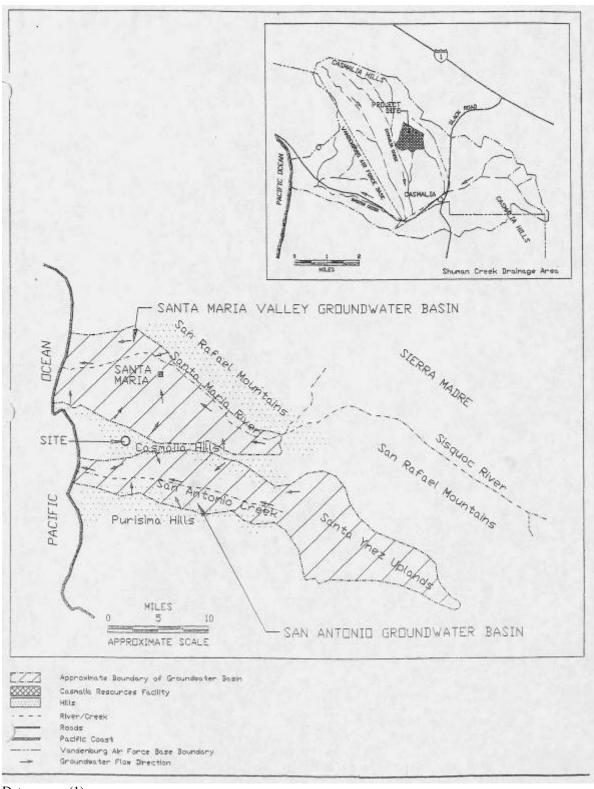

Figure 5. Local Groundwater Basins, Vicinity of Casmalia Resources Superfund Site, Casmalia, California

Data source (1)

Figure 6. Off-site Monitoring Wells Containing Site-related Contaminants, Casmalia Resources Superfund Site, Casmalia, California