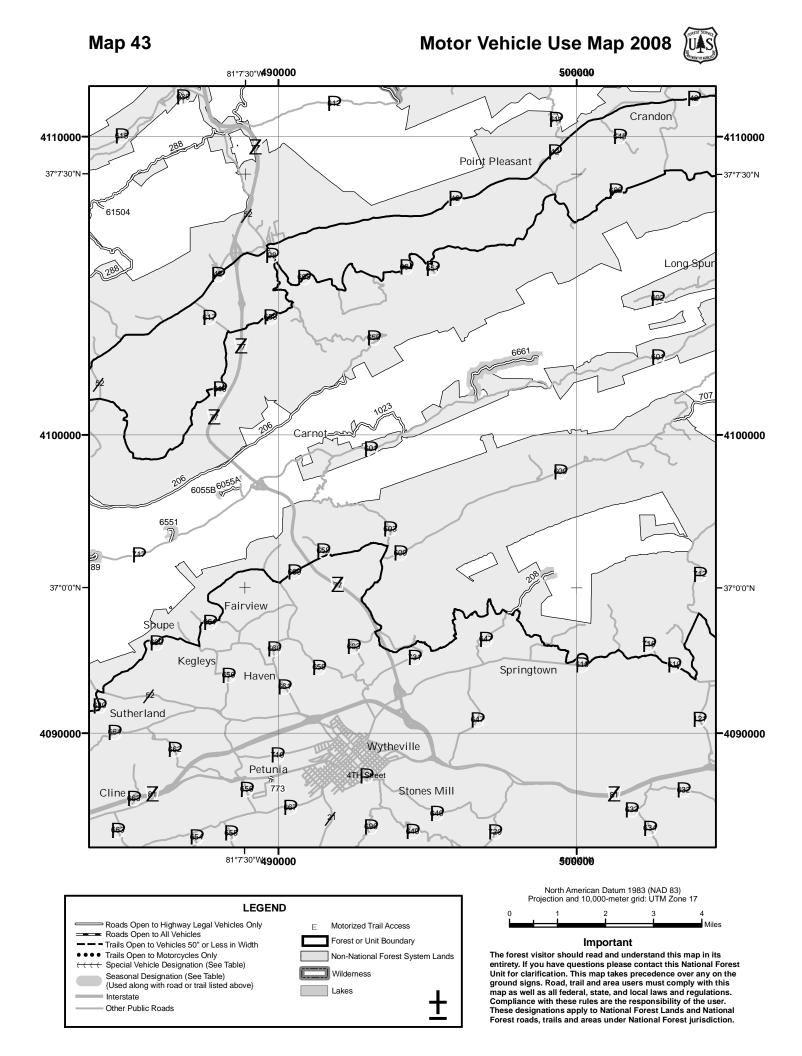

## OF THIS MAP

This map dated 01/01/2008 shows the National Forest System roads, National Forest System trails, and the areas on National Forest System lands in the George Washington and Jefferson National Forests that are designated for motor vehicle use pursuant to 36 CFR 212.51. The map contains a list of those designated roads, trails, and areas that enumerates the types of vehicles allowed on each route and in each area and any seasonal restrictions that apply on those routes and in those areas.

This motor vehicle use map identifies those roads, trails, and areas designated for the motor vehicle use under 36 CFR 212.51 for the purpose of enforcing the prohibition at 36 CFR 261.13. This is a limited purpose. The other public roads are shown for information and navigation purposes only and are not subject to designation under the Forest Service travel management regulation.

These designations apply only to National Forest System roads, National Forest System trails, and areas on National Forest System lands.

## EXPLANATION OF LEGEND ITEMS

Roads Open to Highway Legal Vehicles Only:

These roads are open only to motor vehicles licensed under State law for general operation on all public roads within the State.

Roads Open to All Vehicles:

These roads are open to all motor vehicles, including smaller off highway vehicles that may not be licensed for highway use (but not to oversize or overweight vehicles under state traffic law).

Trails Open to All Vehicles:

These trails are open to all motor vehicles, including both highway legal and non highway legal vehicles.

Trails Open to Vehicles 50" or Less in Width:

These trails are open only to motor vehicles less than 50 inches in width at the widest point on the vehicle.

Trails Open to Motorcycles Only:

### •••••

These trails are open only to motorcycles. Sidecars are not permitted.

Special Vehicle Designation:

This symbol indicates that the road or trail is open to classes of vehicles other than those listed above. Refer to the Seasonal and Special Designation Table for further instructions.

## Seasonal Designation:

This symbol, used in conjunction with one of the other road or trail symbols, indicates that the road or trail is open only during certain portions of the year. Refer to the Seasonal and Special Designation Table for further instructions.

Motorized Trail Access:

## Ε

This symbol indicates a trail head for access to a motorized route. Not all motorized routes have trail heads and those that do may range from primitive to developed.