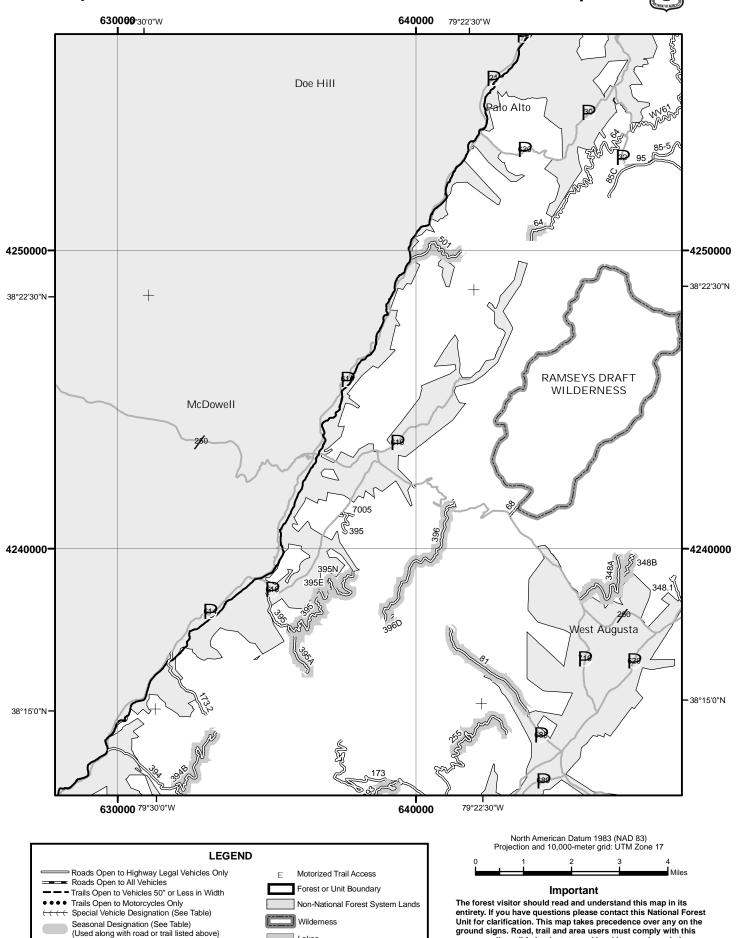

## OF THIS MAP

This map dated 01/01/2008 shows the National Forest System roads, National Forest System trails, and the areas on National Forest System lands in the George Washington and Jefferson National Forests that are designated for motor vehicle use pursuant to 36 CFR 212.51. The map contains a list of those designated roads, trails, and areas that enumerates the types of vehicles allowed on each route and in each area and any seasonal restrictions that apply on those routes and in those areas.

This motor vehicle use map identifies those roads, trails, and areas designated for the motor vehicle use under 36 CFR 212.51 for the purpose of enforcing the prohibition at 36 CFR 261.13. This is a limited purpose. The other public roads are shown for information and navigation purposes only and are not subject to designation under the Forest Service travel management regulation.

These designations apply only to National Forest System roads, National Forest System trails, and areas on National Forest System lands.

## EXPLANATION OF LEGEND ITEMS

Roads Open to Highway Legal Vehicles Only:

These roads are open only to motor vehicles licensed under State law for general operation on all public roads within the State.

Roads Open to All Vehicles:

These roads are open to all motor vehicles, including smaller off highway vehicles that may not be licensed for highway use (but not to oversize or overweight vehicles under state traffic law).

Trails Open to All Vehicles:

These trails are open to all motor vehicles, including both highway legal and non highway legal vehicles.

Trails Open to Vehicles 50" or Less in Width:

These trails are open only to motor vehicles less than 50 inches in width at the widest point on the vehicle.

Trails Open to Motorcycles Only:

### •••••

These trails are open only to motorcycles. Sidecars are not permitted.

Special Vehicle Designation:

This symbol indicates that the road or trail is open to classes of vehicles other than those listed above. Refer to the Seasonal and Special Designation Table for further instructions.

## Seasonal Designation:

This symbol, used in conjunction with one of the other road or trail symbols, indicates that the road or trail is open only during certain portions of the year. Refer to the Seasonal and Special Designation Table for further instructions.

Motorized Trail Access:

## Ε

This symbol indicates a trail head for access to a motorized route. Not all motorized routes have trail heads and those that do may range from primitive to developed.