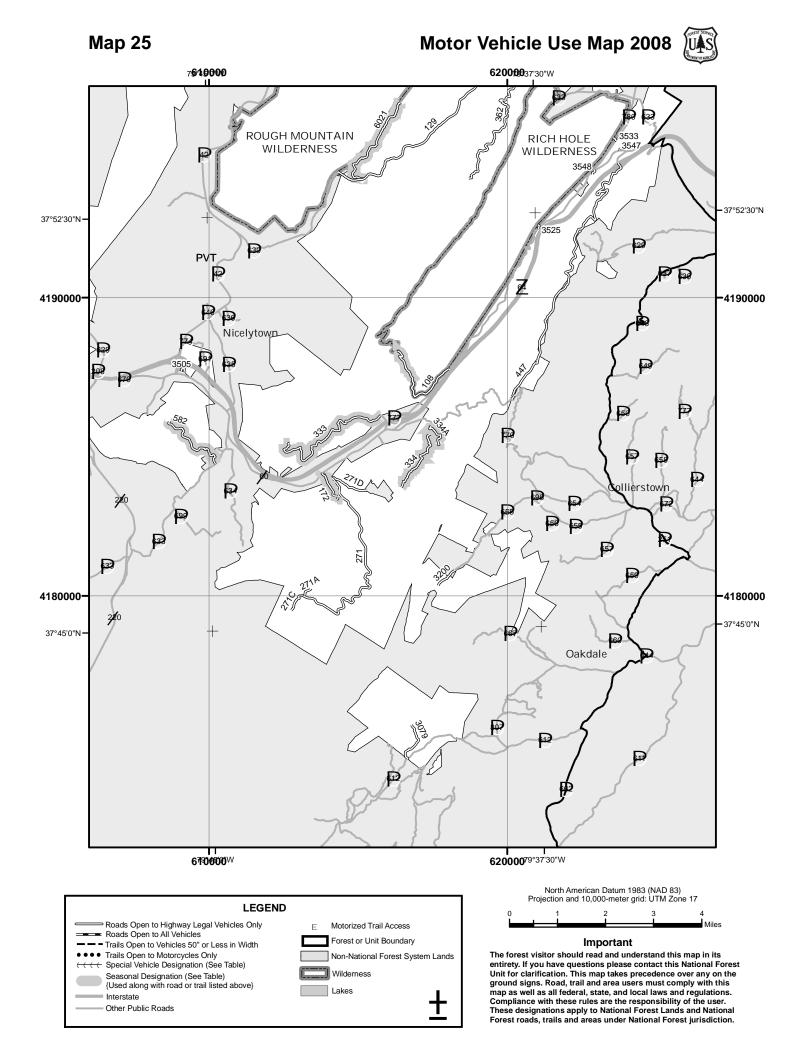

ese rules are the responsibility of the user. These designations apply to National Forest Lands and National Forest roads, trails and areas under National Forest jurisdiction.

Т





79°52'30**'600000** 





610000

4210000

-38°0'0"N

4200000

- 37°52'30"N

-4190000

The forest visitor should read and understand this map in its entirety. If you have questions please contact this National Forest Unit for clarification. This map takes precedence over any on the ground signs. Road, trail and area users must comply with this map as well as all federal, state, and local laws and regulations. Compliance with these rules are the responsibility of the user. These designations apply to National Forest Lands and National Forest roads, trails and areas under National Forest jurisdiction.















Motor Vehicle Use Map 2008







Т

Other Public Roads

Compliance with these rules are the responsibility of the user. These designations apply to National Forest Lands and National Forest roads, trails and areas under National Forest jurisdiction.















Motor Vehicle Use Map 2008









Motor Vehicle Use Map 2008

Forest roads, trails and areas under National Forest jurisdiction.







Non-National Forest System Lands

Wilderness

Lakes

Seasonal Designation (See Table) {Used along with road or trail listed above}

Interstate

Other Public Roads

The forest visitor should read and understand this map in its entirety. If you have questions please contact this National Forest Unit for clarification. This map takes precedence over any on the ground signs. Road, trail and