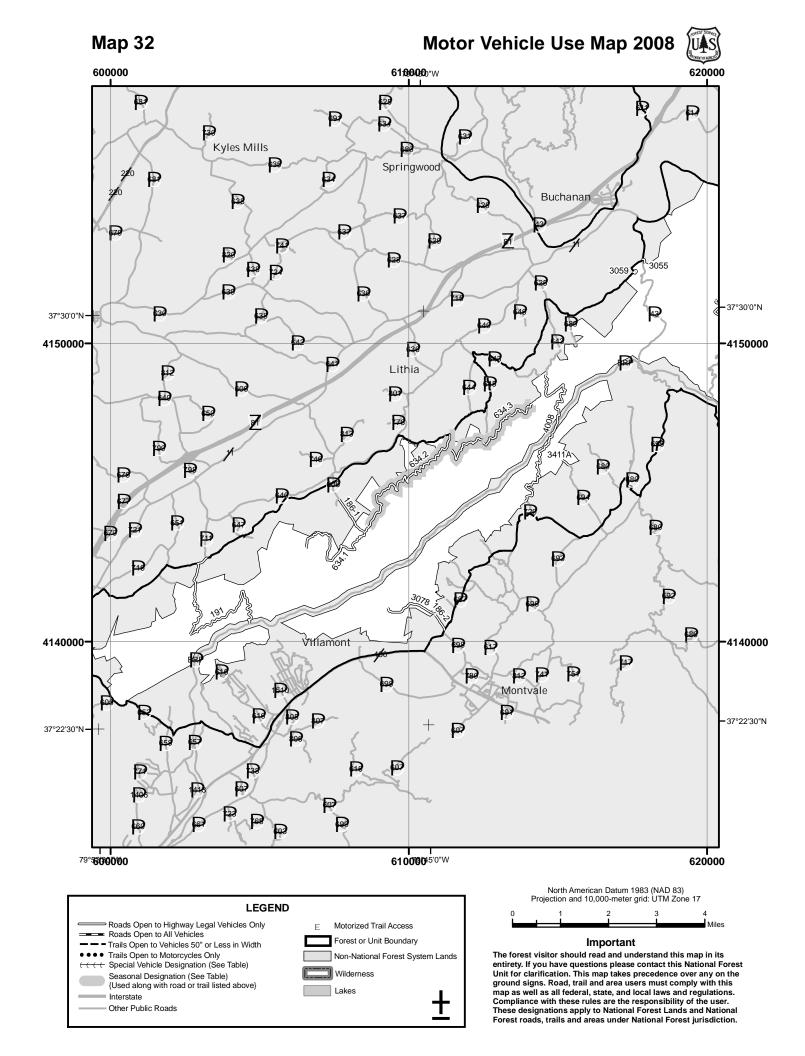

4190000

The forest visitor should read and understand this map in its entirety. If you have questions please contact this National Forest Unit for clarification. This map takes precedence over any on the ground signs. Road, trail and area users must comply with this map as well as all federal, state, and local laws and regulations. Compliance with these rules are the responsibility of the user. These designations apply to National Forest Lands and National Forest roads, trails and areas under National Forest jurisdiction.















Motor Vehicle Use Map 2008







Т

Other Public Roads

Compliance with these rules are the responsibility of the user. These designations apply to National Forest Lands and National Forest roads, trails and areas under National Forest jurisdiction.















Motor Vehicle Use Map 2008









Motor Vehicle Use Map 2008

Forest roads, trails and areas under National Forest jurisdiction.







Non-National Forest System Lands

Wilderness

Lakes

Seasonal Designation (See Table) {Used along with road or trail listed above}

Interstate

Other Public Roads

The forest visitor should read and understand this map in its entirety. If you have questions please contact this National Forest Unit for clarification. This map takes precedence over any on the ground signs. Road, trail and area users must comply with this map as well as all federal, state, and local laws and regulations. Compliance with these rules are the responsibility of the user. These designations apply to National Forest Lands and National Forest roads, trails and areas unde