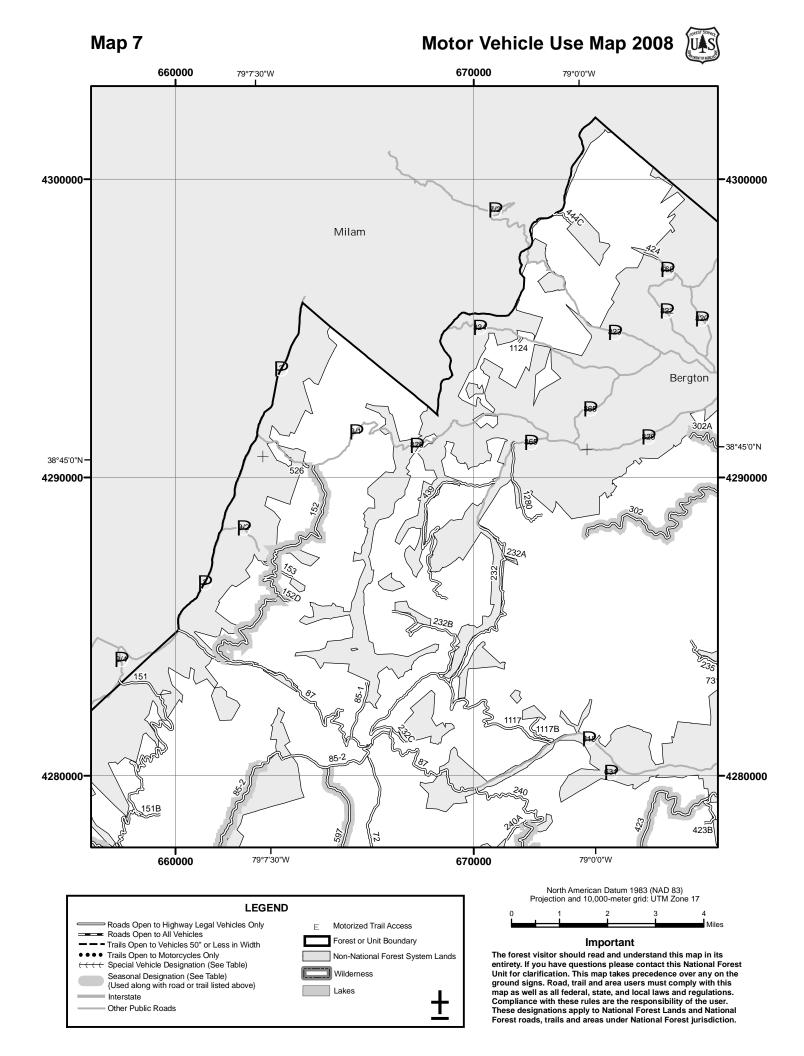

## OF THIS MAP

This map dated 01/01/2008 shows the National Forest System roads, National Forest System trails, and the areas on National Forest System lands in the George Washington and Jefferson National Forests that are designated for motor vehicle use pursuant to 36 CFR 212.51. The map contains a list of those designated roads, trails, and areas that enumerates the types of vehicles allowed on each route and in each area and any seasonal restrictions that apply on those routes and in those areas.

This motor vehicle use map identifies those roads, trails, and areas designated for the motor vehicle use under 36 CFR 212.51 for the purpose of enforcing the prohibition at 36 CFR 261.13. This is a limited purpose. The other public roads are shown for information and navigation purposes only and are not subject to designation under the Forest Service travel management regulation.

These designations apply only to National Forest System roads, National Forest System trails, and areas on National Forest System lands.