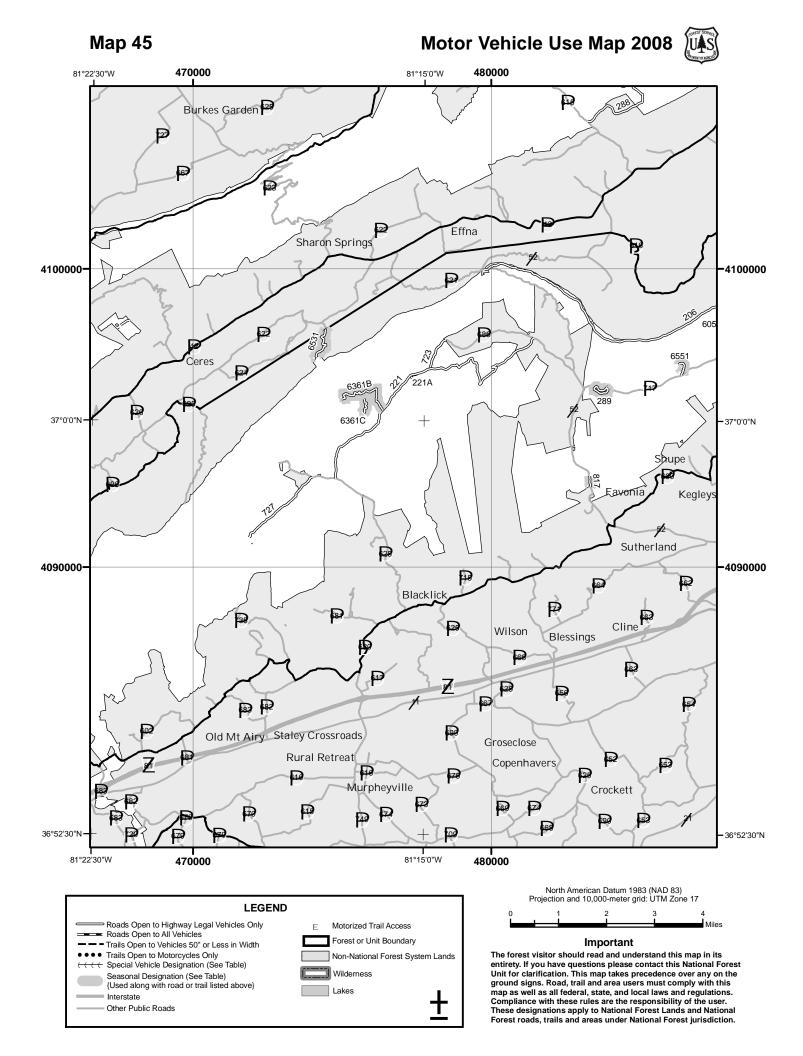

# Motor Vehicle Use Map 2008

## EXPLANATION OF LEGEND ITEMS

Roads Open to Highway Legal Vehicles Only:

These roads are open only to motor vehicles licensed under State law for general operation on all public roads within the State.

Roads Open to All Vehicles:

These roads are open to all motor vehicles, including smaller off highway vehicles that may not be licensed for highway use (but not to oversize or overweight vehicles under state traffic law).

Trails Open to All Vehicles:

These trails are open to all motor vehicles, including both highway legal and non highway legal vehicles.

Trails Open to Vehicles 50" or Less in Width:

These trails are open only to motor vehicles less than 50 inches in width at the widest point on the vehicle.

Trails Open to Motorcycles Only:

### •••••

These trails are open only to motorcycles. Sidecars are not permitted.

Special Vehicle Designation:

This symbol indicates that the road or trail is open to classes of vehicles other than those listed above. Refer to the Seasonal and Special Designation Table for further instructions.

## Seasonal Designation:

This symbol, used in conjunction with one of the other road or trail symbols, indicates that the road or trail is open only during certain portions of the year. Refer to the Seasonal and Special Designation Table for further instructions.

Motorized Trail Access:

## Ε

This symbol indicates a trail head for access to a motorized route. Not all motorized routes have trail heads and those that do may range from primitive to developed.