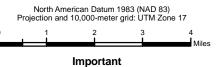

## OF THIS MAP

This map dated 01/01/2008 shows the National Forest System roads, National Forest System trails, and the areas on National Forest System lands in the George Washington and Jefferson National Forests that are designated for motor vehicle use pursuant to 36 CFR 212.51. The map contains a list of those designated roads, trails, and areas that enumerates the types of vehicles allowed on each route and in each area and any seasonal restrictions that apply on those routes and in those areas.

This motor vehicle use map identifies those roads, trails, and areas designated for the motor vehicle use under 36 CFR 212.51 for the purpose of enforcing the prohibition at 36 CFR 261.13. This is a limited purpose. The other public roads are shown for information and navigation purposes only and are not subject to designation under the Forest Service travel management regulation.

These designations apply only to National Forest System roads, National Forest System trails, and areas on National Forest System lands.

## EXPLANATION OF LEGEND ITEMS

Roads Open to Highway Legal Vehicles Only:

These roads are open only to motor vehicles licensed under State law for general operation on all public roads within the State.

Roads Open to All Vehicles:

These roads are open to all motor vehicles, including smaller off highway vehicles that may not be licensed for highway use (but not to oversize or overweight vehicles under state traffic law).

Trails Open to All Vehicles:

These trails are open to all motor vehicles, including both highway legal and non highway legal vehicles.

Trails Open to Vehicles 50" or Less in Width:

These trails are open only to motor vehicles less than 50 inches in width at the widest point on the vehicle.

Trails Open to Motorcycles Only:

### •••••

These trails are open only to motorcycles. Sidecars are not permitted.

Special Vehicle Designation:

This symbol indicates that the road or trail is open to classes of vehicles other than those listed above. Refer to the Seasonal and Special Designation Table for further instructions.

## Seasonal Designation:

This symbol, used in conjunction with one of the other road or trail symbols, indicates that the road or trail is open only during certain portions of the year. Refer to the Seasonal and Special Designation Table for further instructions.

Motorized Trail Access:

## Ε

This symbol indicates a trail head for access to a motorized route. Not all motorized routes have trail heads and those that do may range from primitive to developed.