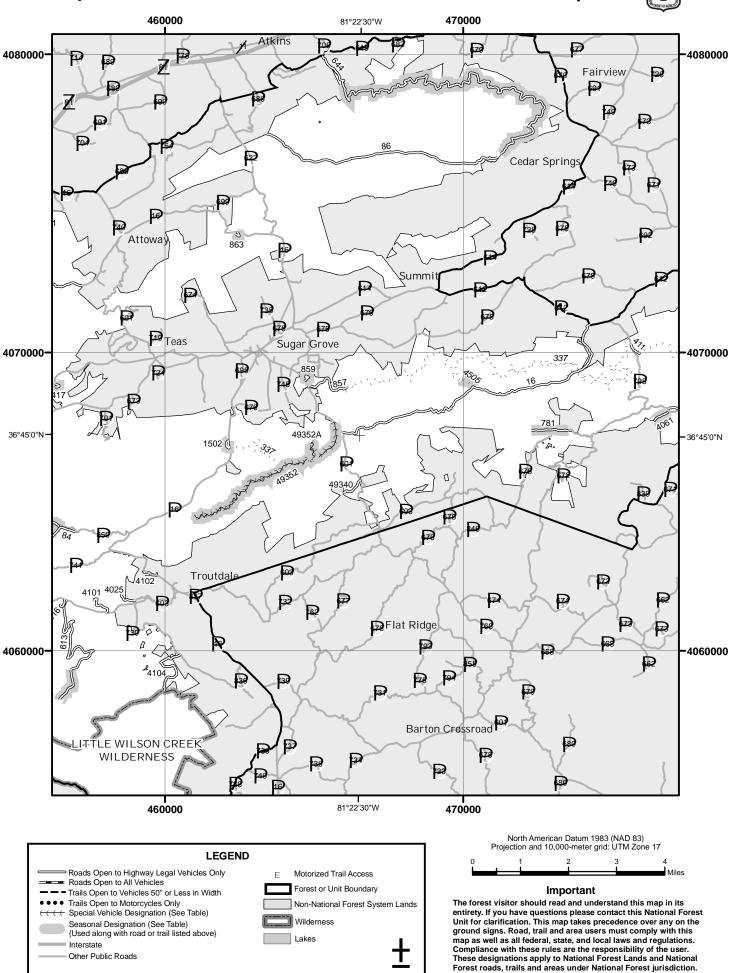

The forest visitor should read and understand this map in its entirety. If you have questions please contact this National Forest Unit for clarification. This map takes precedence over any on the ground signs. Road, trail and area users must comply with this map as well as all federal, state, and local laws and regulations. Compliance with these rules are the responsibility of the user. These designations apply to National Forest Lands and National Forest roads, trails and areas under National Forest jurisdiction.