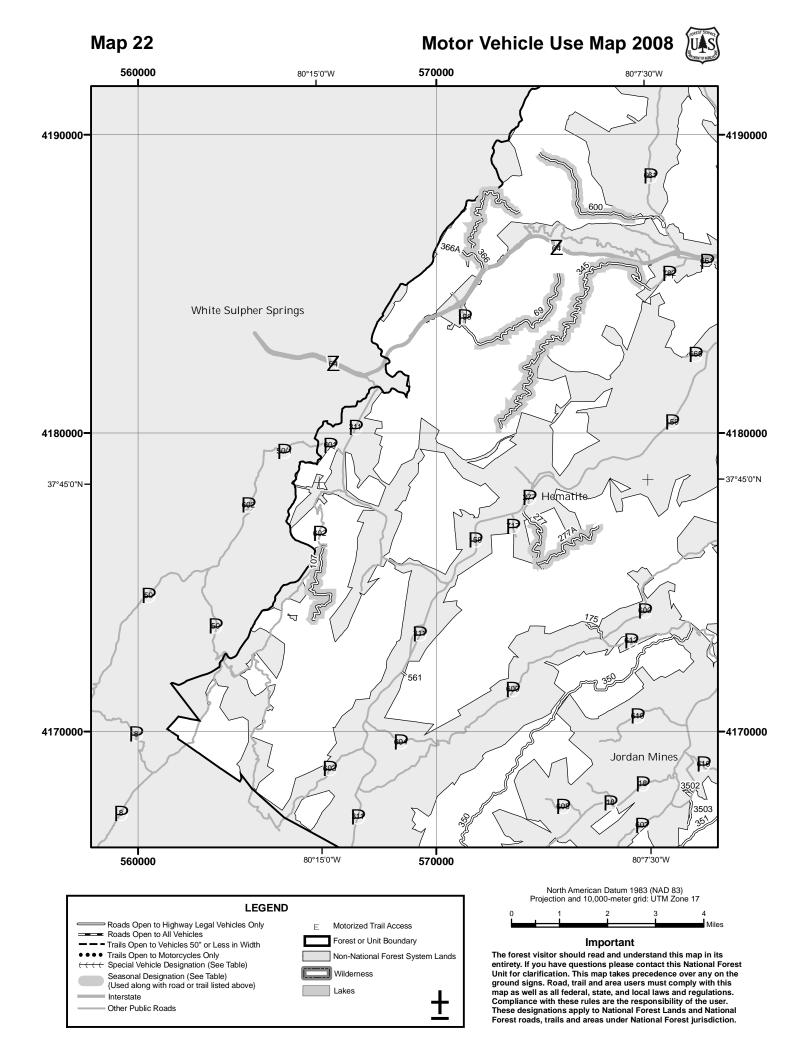

## OF THIS MAP

This map dated 01/01/2008 shows the National Forest System roads, National Forest System trails, and the areas on National Forest System lands in the George Washington and Jefferson National Forests that are designated for motor vehicle use pursuant to 36 CFR 212.51. The map contains a list of those designated roads, trails, and areas that enumerates the types of vehicles allowed on each route and in each area and any seasonal restrictions that apply on those routes and in those areas.

This motor vehicle use map identifies those roads, trails, and areas designated for the motor vehicle use under 36 CFR 212.51 for the purpose of enforcing the prohibition at 36 CFR 261.13. This is a limited purpose. The other public roads are shown for information and navigation purposes only and are not subject to designation under the Forest Service travel management regulation.

These designations apply only to National Forest System roads, National Forest System trails, and areas on National Forest System lands.

## EXPLANATION OF LEGEND ITEMS

Roads Open to Highway Legal Vehicles Only:

These roads are open only to motor vehicles licensed under State law for general operation on all public roads within the State.

Roads Open to All Vehicles:

These roads are open to all motor vehicles, including smaller off highway vehicles that may not be licensed for highway use (but not to oversize or overweight vehicles under state traffic law).

Trails Open to All Vehicles:

These trails are open to all motor vehicles, including both highway legal and non highway legal vehicles.

Trails Open to Vehicles 50" or Less in Width:

These trails are open only to motor vehicles less than 50 inches in width at the widest point on the vehicle.

Trails Open to Motorcycles Only:

### •••••

These trails are open only to motorcycles. Sidecars are not permitted.

Special Vehicle Designation:

This symbol indicates that the road or trail is open to classes of vehicles other than those listed above. Refer to the Seasonal and Special Designation Table for further instructions.

## Seasonal Designation:

This symbol, used in conjunction with one of the other road or trail symbols, indicates that the road or trail is open only during certain portions of the year. Refer to the Seasonal and Special Designation Table for further instructions.

Motorized Trail Access:

## Ε

This symbol indicates a trail head for access to a motorized route. Not all motorized routes have trail heads and those that do may range from primitive to developed.