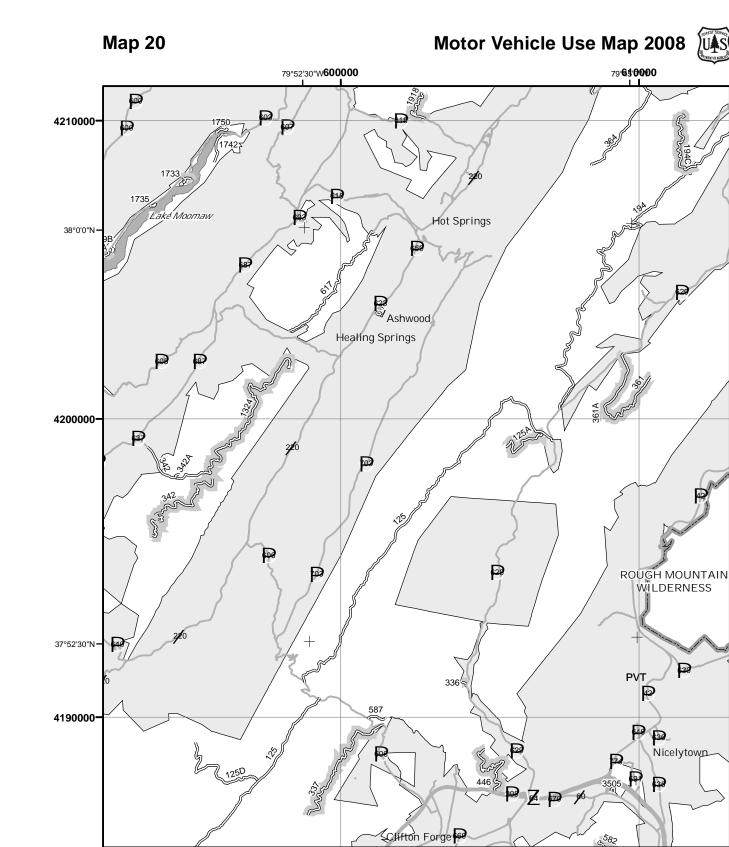

ap 2008



Lakes

Т

map as well as all federal, state, and local laws and regulations. Compliance with these rules are the responsibility of the user. These designations apply to National Forest Lands and National Forest roads, trails and areas under National Forest jurisdiction.



Т

Other Public Roads

map as well as all rederal, state, and local laws and regulations. Compliance with these rules are the responsibility of the user. These designations apply to National Forest Lands and National Forest roads, trails and areas under National Forest jurisdiction.











Other Public Roads

Compliance with these rules are the responsibility of the user. These designations apply to National Forest Lands and National Forest roads, trails and areas under National Forest jurisdiction.

Т





79°52'30**'600000** 





610000

4210000

-38°0'0"N

4200000

- 37°52'30"N

-4190000

The forest visitor should read and understand this map in its entirety. If you have questions please contact this National Forest Unit for clarification. This map takes precedence over any on the ground signs. Road, trail and area users must comply with this map as well as all federal, state, and local laws and regulations. Compliance with these rules are the responsibility of the user. These designations apply to National Forest Lands and National Forest roads, trails and areas under National Forest jurisdiction.















Motor Vehicle Use Map 2008







Т

Other Public Roads

Compliance with these rules are the responsibility of the user. These designations apply to National Forest Lands and N