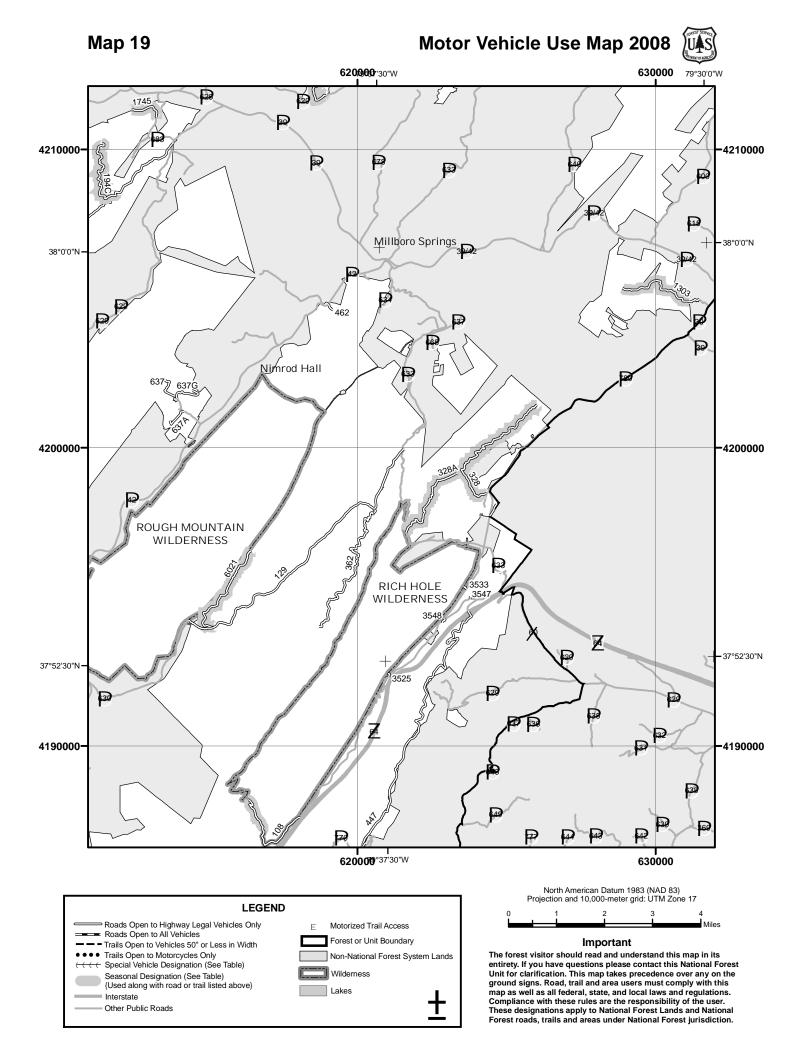

Map 2008



Lakes

Т

map as well as all federal, state, and local laws and regulations. Compliance with these rules are the responsibility of the user. These designations apply to National Forest Lands and National Forest roads, trails and areas under National Forest jurisdiction.



Т

Other Public Roads

map as well as all rederal, state, and local laws and regulations. Compliance with these rules are the responsibility of the user. These designations apply to National Forest Lands and National Forest roads, trails and areas under National Forest jurisdiction.











Other Public Roads

Compliance with these rules are the responsibility of the user. These designations apply to National Forest Lands and National Forest roads, trails and areas under National Forest jurisdiction.

Т





79°52'30**'600000** 





610000

4210000

-38°0'0"N

4200000

- 37°52'30"N

-4190000

The forest visitor should read and understand this map in its entirety. If you have questions please contact this National Forest Unit for clarification. This map takes precedence over any on the ground signs. Road, trail and area users must comply with this map as well as all federal, state, and local laws and regulations. Compliance with these rules are the responsibility of the user. These designations apply to National Forest Lands and National Forest roads, trails and areas under National Forest jurisdiction.















Motor Vehicle Use Map 2008







Т

Other Public Roads

Compliance with these rules are the responsibility of the user. These designations apply to National Forest Lands and