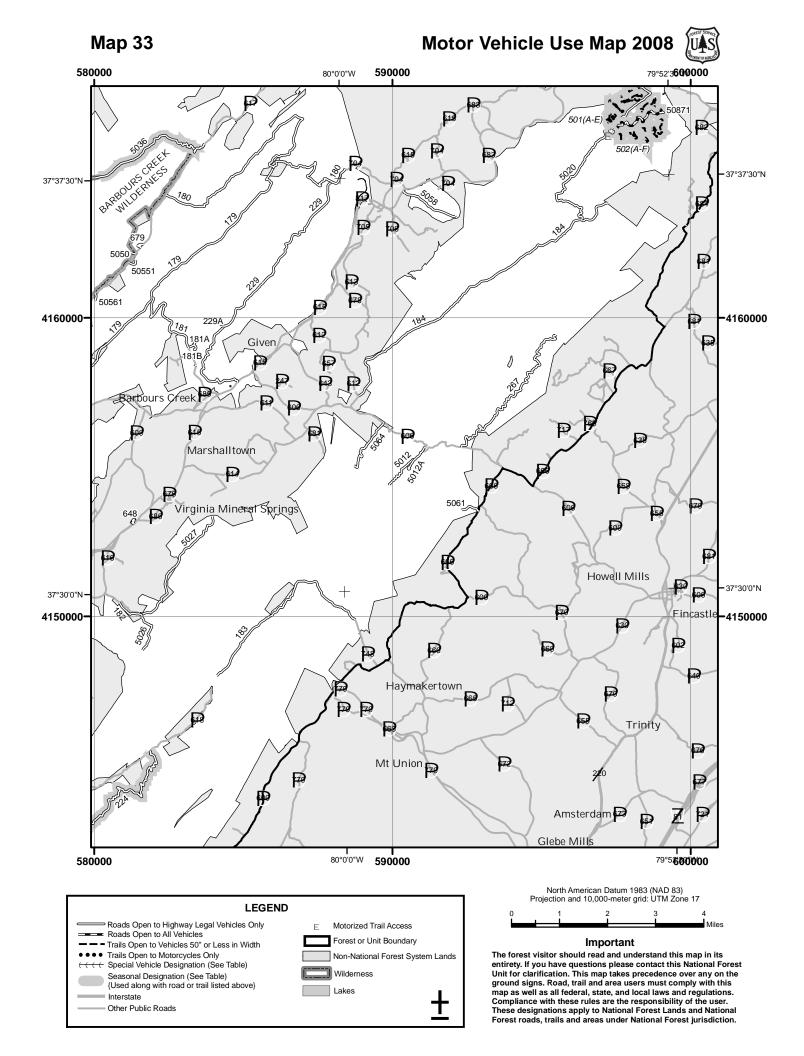

90000

The forest visitor should read and understand this map in its entirety. If you have questions please contact this National Forest Unit for clarification. This map takes precedence over any on the ground signs. Road, trail and area users must comply with this map as well as all federal, state, and local laws and regulations. Compliance with these rules are the responsibility of the user. These designations apply to National Forest Lands and National Forest roads, trails and areas under National Forest jurisdiction.















Motor Vehicle Use Map 2008







Т

Other Public Roads

Compliance with these rules are the responsibility of the user. These designations apply to National Forest Lands and National Forest roads, trails and areas under National Forest jurisdiction.















Motor Vehicle Use Map 2008









Motor Vehicle Use Map 2008

Forest roads, trails and areas under National Forest jurisdiction.







Non-National Forest System Lands

Wilderness

Lakes

Seasonal Designation (See Table) {Used along with road or trail listed above}

Interstate

Other Public Roads

The forest visitor should read and understand this map in its entirety. If you have questions please contact this National Forest Unit for clarification. This map takes precedence over any on the ground signs. Road, trail and area users must comply with this map as well as all federal, state, and local laws and regulations. Compliance with these rules are the responsibility of the user. These designations apply to National Forest Lands and National Forest roads, trails and areas under