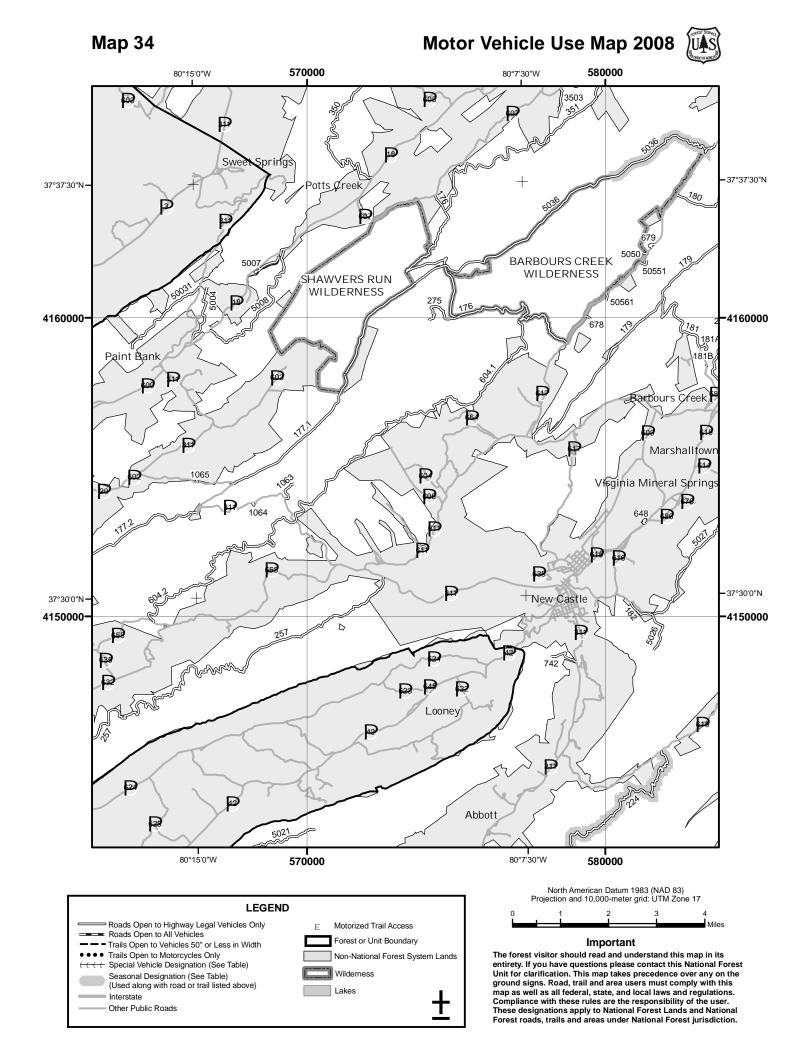

000

The forest visitor should read and understand this map in its entirety. If you have questions please contact this National Forest Unit for clarification. This map takes precedence over any on the ground signs. Road, trail and area users must comply with this map as well as all federal, state, and local laws and regulations. Compliance with these rules are the responsibility of the user. These designations apply to National Forest Lands and National Forest roads, trails and areas under National Forest jurisdiction.















Motor Vehicle Use Map 2008







Т

Other Public Roads

Compliance with these rules are the responsibility of the user. These designations apply to National Forest Lands and National Forest roads, trails and areas under National Forest jurisdiction.















Motor Vehicle Use Map 2008









Motor Vehicle Use Map 2008

Forest roads, trails and areas under National Forest jurisdiction.







Non-National Forest System Lands

Wilderness

Lakes

Seasonal Designation (See Table) {Used along with road or trail listed above}

Interstate

Other Public Roads

The forest visitor should read and understand this map in its entirety. If you have questions please contact this National Forest Unit for clarification. This map takes precedence over any on the ground signs. Road, trail and area users must comply with this map as well as all federal, state, and local laws and regulations. Compliance with these rules are the responsibility of the user. These designations apply to National Forest Lands and National Forest roads, trails and areas under Na