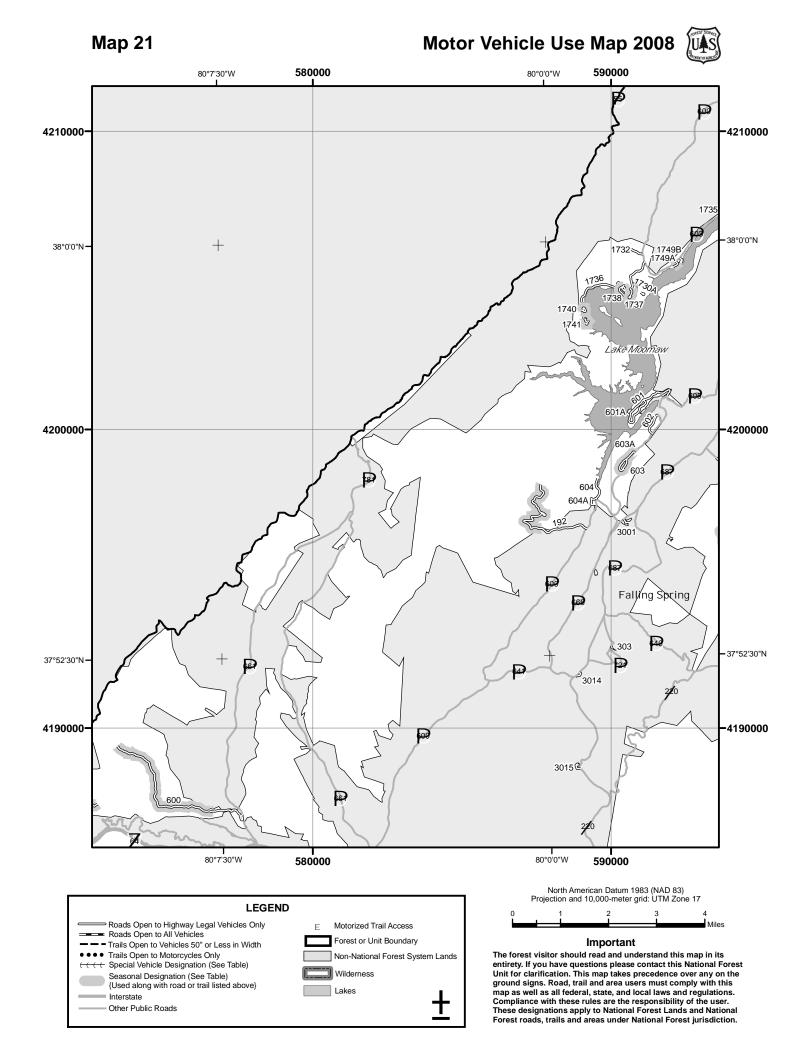

## OF THIS MAP

This map dated 01/01/2008 shows the National Forest System roads, National Forest System trails, and the areas on National Forest System lands in the George Washington and Jefferson National Forests that are designated for motor vehicle use pursuant to 36 CFR 212.51. The map contains a list of those designated roads, trails, and areas that enumerates the types of vehicles allowed on each route and in each area and any seasonal restrictions that apply on those routes and in those areas.

This motor vehicle use map identifies those roads, trails, and areas designated for the motor vehicle use under 36 CFR 212.51 for the purpose of enforcing the prohibition at 36 CFR 261.13. This is a limited purpose. The other public roads are shown for information and navigation purposes only and are not subject to designation under the Forest Service travel management regulation.

These designations apply only to National Forest System roads, National Forest System trails, and areas on National Forest System lands.

## EXPLANATION OF LEGEND ITEMS

Roads Open to Highway Legal Vehicles Only:

These roads are open only to motor vehicles licensed under State law for general operation on all public roads within the State.

Roads Open to All Vehicles:

These roads are open to all motor vehicles, including smaller off highway vehicles that may not be licensed for highway use (but not to oversize or overweight vehicles under state traffic law).

Trails Open to All Vehicles:

These trails are open to all motor vehicles, including both highway legal and non highway legal vehicles.

Trails Open to Vehicles 50" or Less in Width:

These trails are open only to motor vehicles less than 50 inches in width at the widest point on the vehicle.

Trails Open to Motorcycles Only:

### •••••

These trails are open only to motorcycles. Sidecars are not permitted.

Special Vehicle Designation:

This symbol indicates that the road or trail is open to classes of vehicles other than those listed above. Refer to the Seasonal and Special Designation Table for further instructions.

## Seasonal Designation:

This symbol, used in conjunction with one of the other road or trail symbols, indicates that the road or trail is open only during certain portions of the year. Refer to the Seasonal and Special Designation Table for further instructions.

Motorized Trail Access:

## Ε

This symbol indicates a trail head for access to a motorized route. Not all motorized routes have trail heads and those that do may range from primitive to developed.