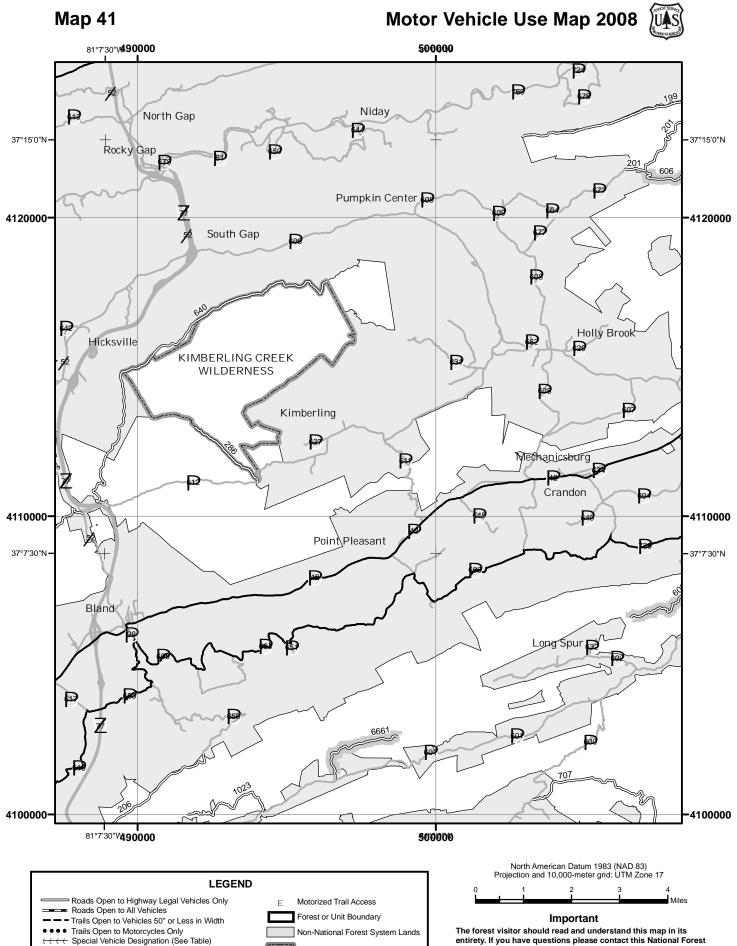

## OF THIS MAP

This map dated 01/01/2008 shows the National Forest System roads, National Forest System trails, and the areas on National Forest System lands in the George Washington and Jefferson National Forests that are designated for motor vehicle use pursuant to 36 CFR 212.51. The map contains a list of those designated roads, trails, and areas that enumerates the types of vehicles allowed on each route and in each area and any seasonal restrictions that apply on those routes and in those areas.

This motor vehicle use map identifies those roads, trails, and areas designated for the motor vehicle use under 36 CFR 212.51 for the purpose of enforcing the prohibition at 36 CFR 261.13. This is a limited purpose. The other public roads are shown for information and navigation purposes only and are not subject to designation under the Forest Service travel management regulation.

These designations apply only to National Forest System roads, National Forest System trails, and areas on National Forest System lands.

## EXPLANATION OF LEGEND ITEMS

Roads Open to Highway Legal Vehicles Only:

These roads are open only to motor vehicles licensed under State law for general operation on all public roads within the State.

Roads Open to All Vehicles:

These roads are open to all motor vehicles, including smaller off highway vehicles that may not be licensed for highway use (but not to oversize or overweight vehicles under state traffic law).

Trails Open to All Vehicles:

These trails are open to all motor vehicles, including both highway legal and non highway legal vehicles.

Trails Open to Vehicles 50" or Less in Width:

These trails are open only to motor vehicles less than 50 inches in width at the widest point on the vehicle.

Trails Open to Motorcycles Only:

### •••••

These trails are open only to motorcycles. Sidecars are not permitted.

Special Vehicle Designation:

This symbol indicates that the road or trail is open to classes of vehicles other than those listed above. Refer to the Seasonal and Special Designation Table for further instructions.

## Seasonal Designation:

This symbol, used in conjunction with one of the other road or trail symbols, indicates that the road or trail is open only during certain portions of the year. Refer to the Seasonal and Special Designation Table for further instructions.

Motorized Trail Access:

## Ε

This symbol indicates a trail head for access to a motorized route. Not all motorized routes have trail heads and those that do may range from primitive to developed.