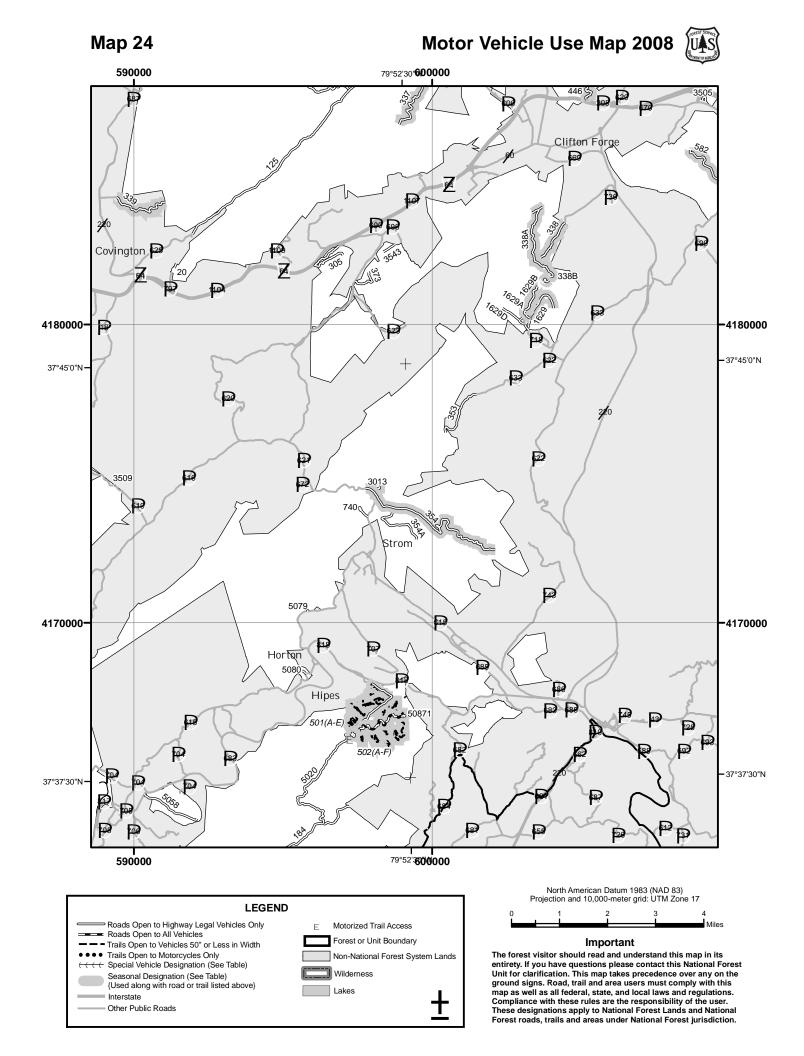

these rules are the responsibility of the user. These designations apply to National Forest Lands and National Forest roads, trails and areas under National Forest jurisdiction.

Т





79°52'30**'600000** 





610000

4210000

-38°0'0"N

4200000

- 37°52'30"N

-4190000

The forest visitor should read and understand this map in its entirety. If you have questions please contact this National Forest Unit for clarification. This map takes precedence over any on the ground signs. Road, trail and area users must comply with this map as well as all federal, state, and local laws and regulations. Compliance with these rules are the responsibility of the user. These designations apply to National Forest Lands and National Forest roads, trails and areas under National Forest jurisdiction.















Motor Vehicle Use Map 2008







Т

Other Public Roads

Compliance with these rules are the responsibility of the user. These designations apply to National Forest Lands and National Forest roads, trails and areas under National Forest jurisdiction.















Motor Vehicle Use Map 2008









Motor Vehicle Use Map 2008

Forest roads, trails and areas under National Forest jurisdiction.







Non-National Forest System Lands

Wilderness

Lakes

Seasonal Designation (See Table) {Used along with road or trail listed above}

Interstate

Other Public Roads

The forest visitor should read and understand this map in its entirety. If you have questions please contact this National Forest Unit for clarification. This map takes precedence over any on the ground signs. Road, trail an