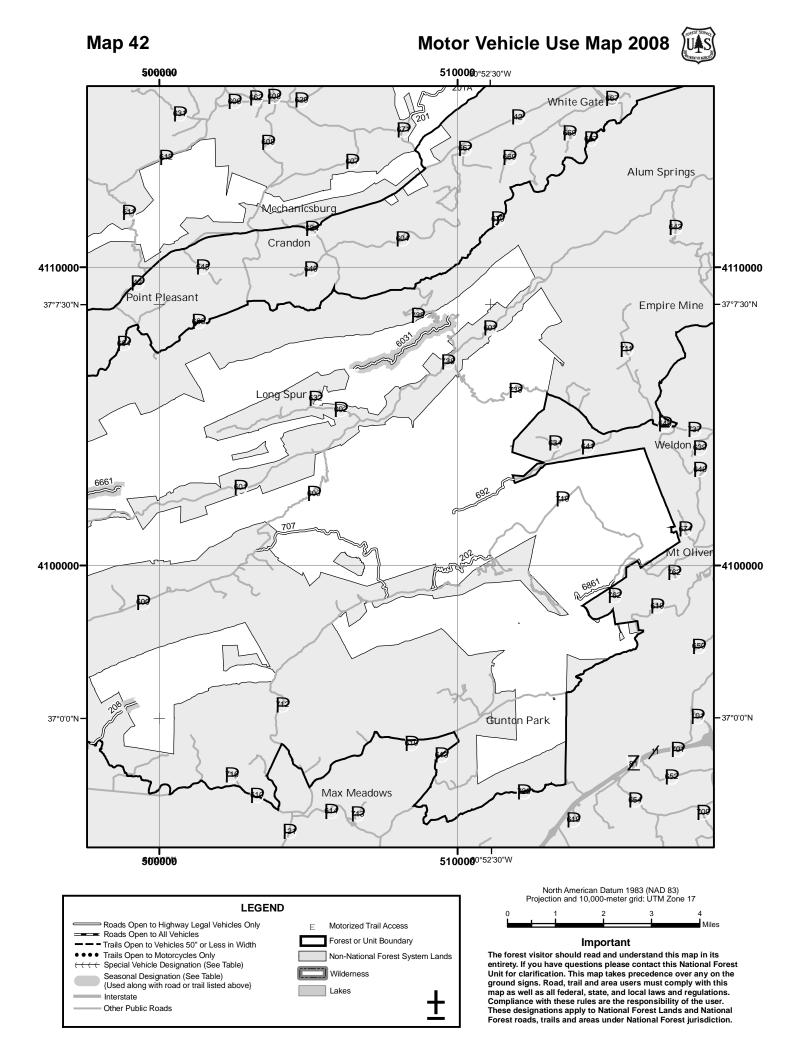

## OF THIS MAP

This map dated 01/01/2008 shows the National Forest System roads, National Forest System trails, and the areas on National Forest System lands in the George Washington and Jefferson National Forests that are designated for motor vehicle use pursuant to 36 CFR 212.51. The map contains a list of those designated roads, trails, and areas that enumerates the types of vehicles allowed on each route and in each area and any seasonal restrictions that apply on those routes and in those areas.

This motor vehicle use map identifies those roads, trails, and areas designated for the motor vehicle use under 36 CFR 212.51 for the purpose of enforcing the prohibition at 36 CFR 261.13. This is a limited purpose. The other public roads are shown for information and navigation purposes only and are not subject to designation under the Forest Service travel management regulation.

These designations apply only to National Forest System roads, National Forest System trails, and areas on National Forest System lands.

## EXPLANATION OF LEGEND ITEMS

Roads Open to Highway Legal Vehicles Only:

These roads are open only to motor vehicles licensed under State law for general operation on all public roads within the State.

Roads Open to All Vehicles:

These roads are open to all motor vehicles, including smaller off highway vehicles that may not be licensed for highway use (but not to oversize or overweight vehicles under state traffic law).

Trails Open to All Vehicles:

These trails are open to all motor vehicles, including both highway legal and non highway legal vehicles.

Trails Open to Vehicles 50" or Less in Width:

These trails are open only to motor vehicles less than 50 inches in width at the widest point on the vehicle.

Trails Open to Motorcycles Only:

### •••••

These trails are open only to motorcycles. Sidecars are not permitted.

Special Vehicle Designation:

This symbol indicates that the road or trail is open to classes of vehicles other than those listed above. Refer to the Seasonal and Special Designation Table for further instructions.

## Seasonal Designation:

This symbol, used in conjunction with one of the other road or trail symbols, indicates that the road or trail is open only during certain portions of the year. Refer to the Seasonal and Special Designation Table for further instructions.

Motorized Trail Access:

## Ε

This symbol indicates a trail head for access to a motorized route. Not all motorized routes have trail heads and those that do may range from primitive to developed.