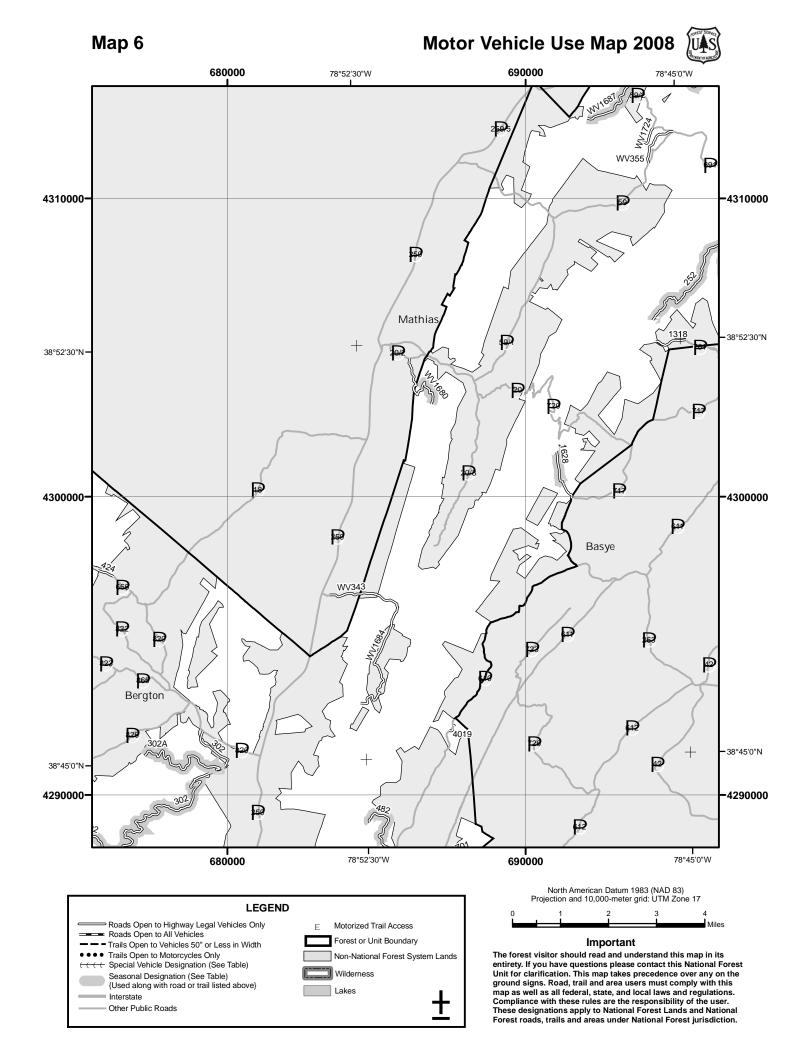

## OF THIS MAP

This map dated 01/01/2008 shows the National Forest System roads, National Forest System trails, and the areas on National Forest System lands in the George Washington and Jefferson National Forests that are designated for motor vehicle use pursuant to 36 CFR 212.51. The map contains a list of those designated roads, trails, and areas that enumerates the types of vehicles allowed on each route and in each area and any seasonal restrictions that apply on those routes and in those areas.

This motor vehicle use map identifies those roads, trails, and areas designated for the motor vehicle use under 36 CFR 212.51 for the purpose of enforcing the prohibition at 36 CFR 261.13. This is a limited purpose. The other public roads are shown for information and navigation purposes only and are not subject to designation under the Forest Service travel management regulation.

These designations apply only to National Forest System roads, National Forest System trails, and areas on National Forest System lands.