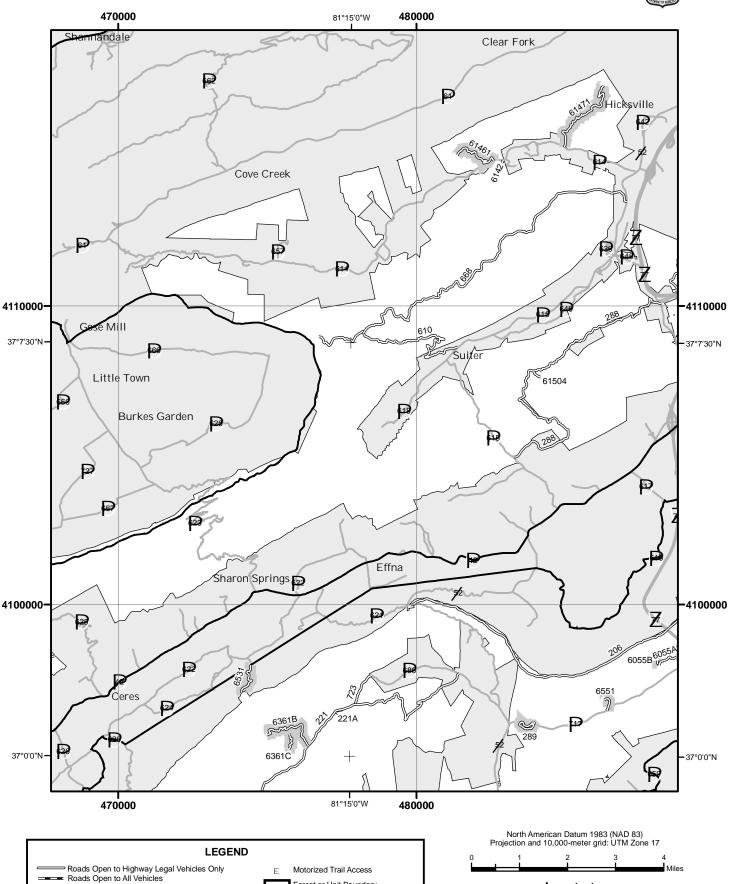

# Motor Vehicle Use Map 2008

## EXPLANATION OF LEGEND ITEMS

Roads Open to Highway Legal Vehicles Only:

These roads are open only to motor vehicles licensed under State law for general operation on all public roads within the State.

Roads Open to All Vehicles:

These roads are open to all motor vehicles, including smaller off highway vehicles that may not be licensed for highway use (but not to oversize or overweight vehicles under state traffic law).

Trails Open to All Vehicles:

These trails are open to all motor vehicles, including both highway legal and non highway legal vehicles.

Trails Open to Vehicles 50" or Less in Width:

These trails are open only to motor vehicles less than 50 inches in width at the widest point on the vehicle.

Trails Open to Motorcycles Only:

### •••••

These trails are open only to motorcycles. Sidecars are not permitted.

Special Vehicle Designation:

This symbol indicates that the road or trail is open to classes of vehicles other than those listed above. Refer to the Seasonal and Special Designation Table for further instructions.

## Seasonal Designation:

This symbol, used in conjunction with one of the other road or trail symbols, indicates that the road or trail is open only during certain portions of the year. Refer to the Seasonal and Special Designation Table for further instructions.

Motorized Trail Access:

## Ε

This symbol indicates a trail head for access to a motorized route. Not all motorized routes have trail heads and those that do may range from primitive to developed.