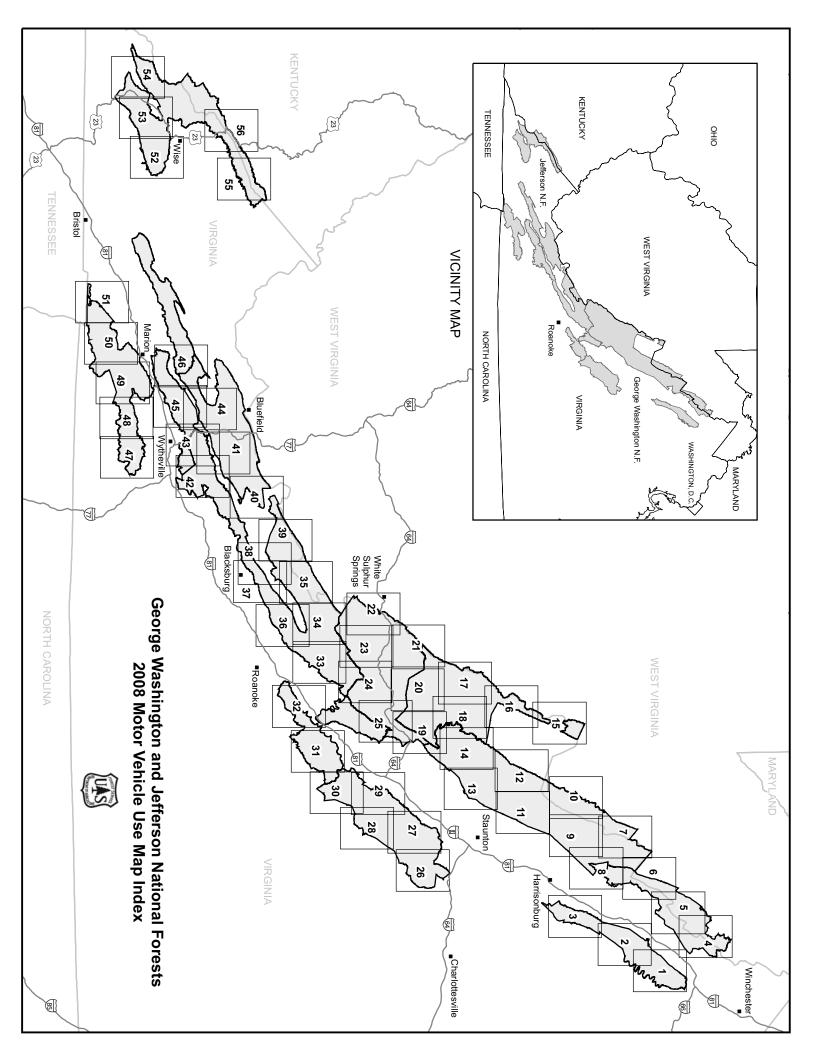

# Motor Vehicle Use Map 2008

## George Washington and Jefferson National Forests

*America's Great Outdoors* VIRGINIA / WEST VIRGINIA - 2008

Forest Service United States Department of Agriculture

## Motor Vehicle Use Map 2008