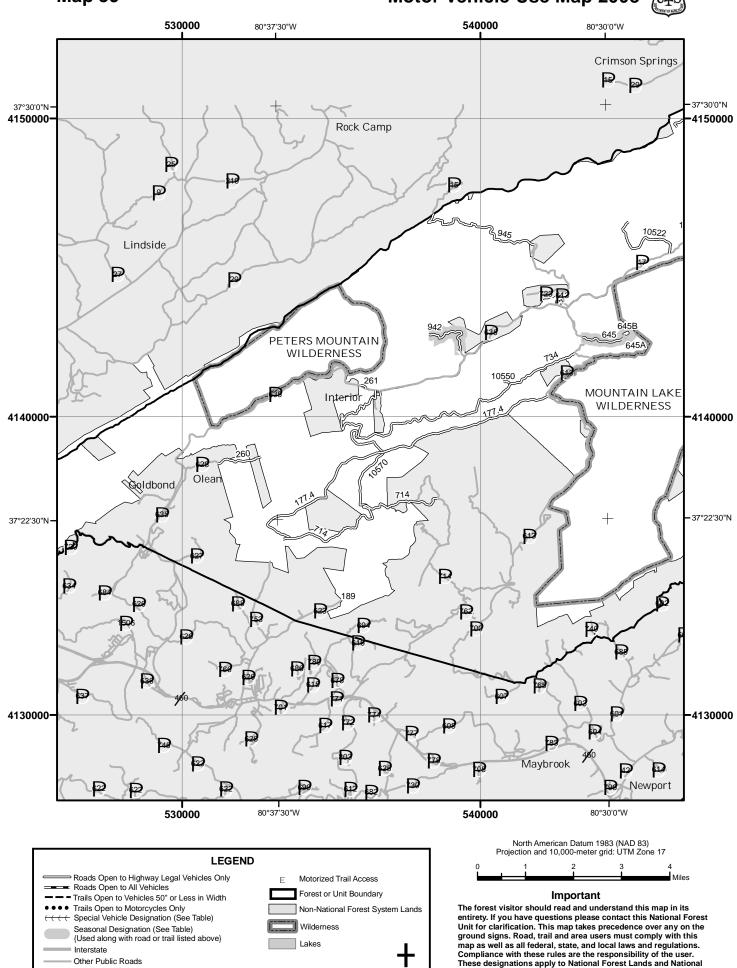

## OF THIS MAP

This map dated 01/01/2008 shows the National Forest System roads, National Forest System trails, and the areas on National Forest System lands in the George Washington and Jefferson National Forests that are designated for motor vehicle use pursuant to 36 CFR 212.51. The map contains a list of those designated roads, trails, and areas that enumerates the types of vehicles allowed on each route and in each area and any seasonal restrictions that apply on those routes and in those areas.

This motor vehicle use map identifies those roads, trails, and areas designated for the motor vehicle use under 36 CFR 212.51 for the purpose of enforcing the prohibition at 36 CFR 261.13. This is a limited purpose. The other public roads are shown for information and navigation purposes only and are not subject to designation under the Forest Service travel management regulation.

These designations apply only to National Forest System roads, National Forest System trails, and areas on National Forest System lands.

## EXPLANATION OF LEGEND ITEMS

Roads Open to Highway Legal Vehicles Only:

These roads are open only to motor vehicles licensed under State law for general operation on all public roads within the State.

Roads Open to All Vehicles:

These roads are open to all motor vehicles, including smaller off highway vehicles that may not be licensed for highway use (but not to oversize or overweight vehicles under state traffic law).

Trails Open to All Vehicles:

These trails are open to all motor vehicles, including both highway legal and non highway legal vehicles.

Trails Open to Vehicles 50" or Less in Width:

These trails are open only to motor vehicles less than 50 inches in width at the widest point on the vehicle.

Trails Open to Motorcycles Only:

### •••••

These trails are open only to motorcycles. Sidecars are not permitted.

Special Vehicle Designation:

This symbol indicates that the road or trail is open to classes of vehicles other than those listed above. Refer to the Seasonal and Special Designation Table for further instructions.

## Seasonal Designation:

This symbol, used in conjunction with one of the other road or trail symbols, indicates that the road or trail is open only during certain portions of the year. Refer to the Seasonal and Special Designation Table for further instructions.

Motorized Trail Access:

## Ε

This symbol indicates a trail head for access to a motorized route. Not all motorized routes have trail heads and those that do may range from primitive to developed.