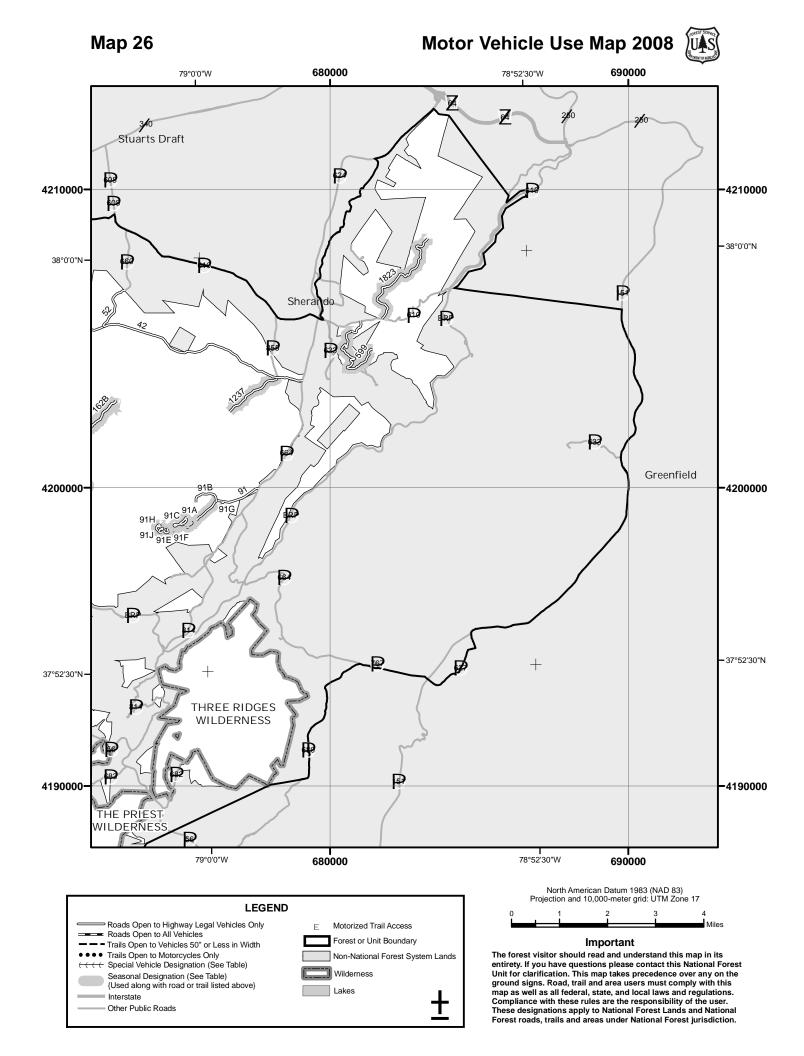

e rules are the responsibility of the user. These designations apply to National Forest Lands and National Forest roads, trails and areas under National Forest jurisdiction.

Т





79°52'30**'600000** 





610000

4210000

-38°0'0"N

4200000

- 37°52'30"N

-4190000

The forest visitor should read and understand this map in its entirety. If you have questions please contact this National Forest Unit for clarification. This map takes precedence over any on the ground signs. Road, trail and area users must comply with this map as well as all federal, state, and local laws and regulations. Compliance with these rules are the responsibility of the user. These designations apply to National Forest Lands and National Forest roads, trails and areas under National Forest jurisdiction.















Motor Vehicle Use Map 2008







Т

Other Public Roads

Compliance with these rules are the responsibility of the user. These designations apply to National Forest Lands and National Forest roads, trails and areas under National Forest jurisdiction.















Motor Vehicle Use Map 2008









Motor Vehicle Use Map 2008

Forest roads, trails and areas under National Forest jurisdiction.







Non-National Forest System Lands

Wilderness

Lakes

Seasonal Designation (See Table) {Used along with road or trail listed above}

Interstate

Other Public Roads

The forest visitor should read and understand this map in its entirety. If you have questions please contact this National Forest Unit for clarification. This map takes precedence over any on the ground signs. Road, trail and ar