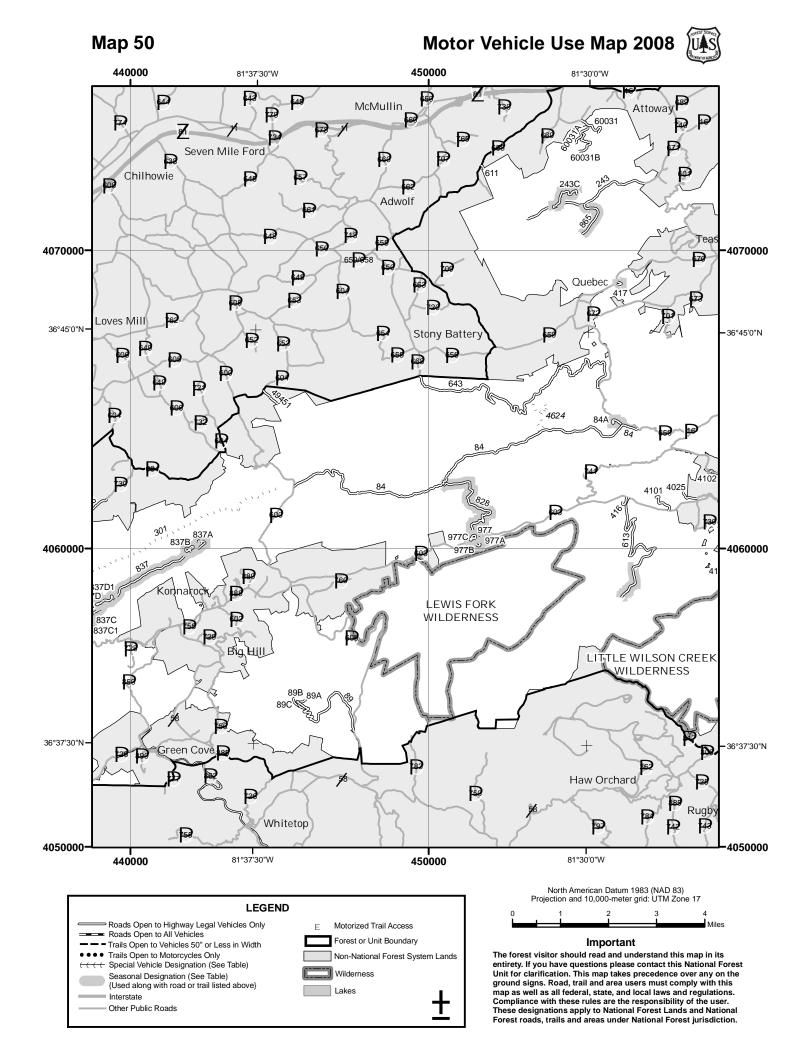

The forest visitor should read and understand this map in its entirety. If you have questions please contact this National Forest Unit for clarification. This map takes precedence over any on the ground signs. Road, trail and area users must comply with this map as well as all federal, state, and local laws and regulations. Compliance with these rules are the responsibility of the user. These designations apply to National Forest Lands and National Forest roads, trails and areas under National Forest jurisdiction.