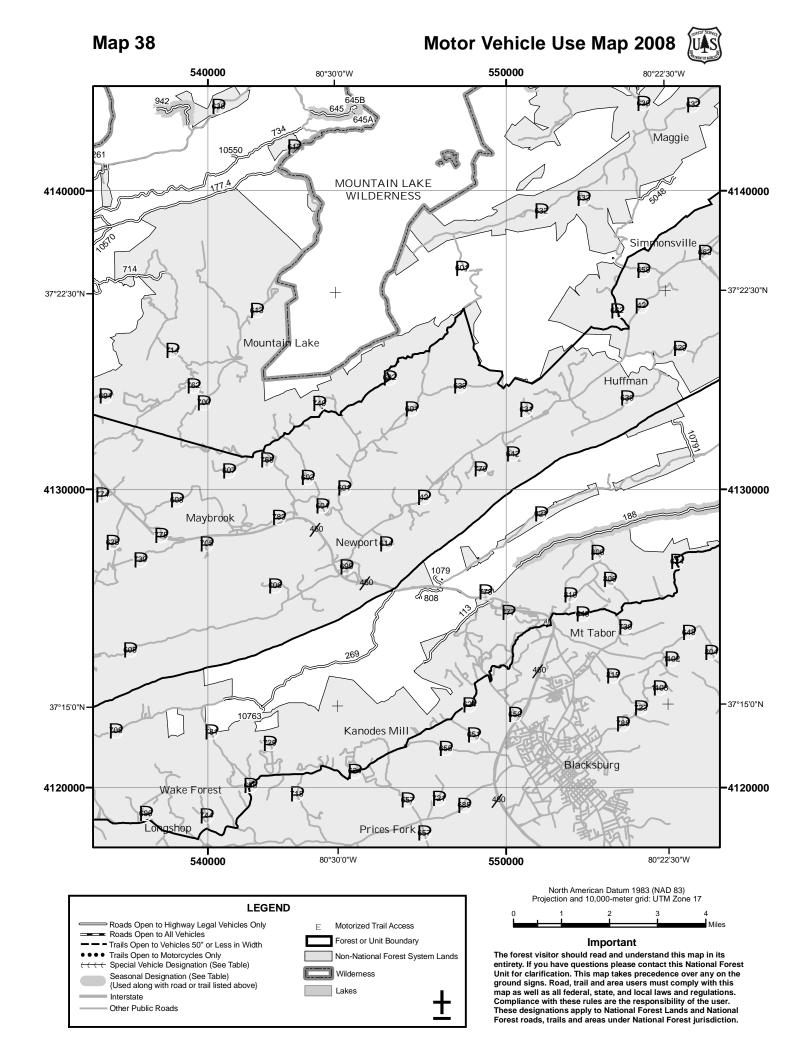

## OF THIS MAP

This map dated 01/01/2008 shows the National Forest System roads, National Forest System trails, and the areas on National Forest System lands in the George Washington and Jefferson National Forests that are designated for motor vehicle use pursuant to 36 CFR 212.51. The map contains a list of those designated roads, trails, and areas that enumerates the types of vehicles allowed on each route and in each area and any seasonal restrictions that apply on those routes and in those areas.

This motor vehicle use map identifies those roads, trails, and areas designated for the motor vehicle use under 36 CFR 212.51 for the purpose of enforcing the prohibition at 36 CFR 261.13. This is a limited purpose. The other public roads are shown for information and navigation purposes only and are not subject to designation under the Forest Service travel management regulation.

These designations apply only to National Forest System roads, National Forest System trails, and areas on National Forest System lands.

## EXPLANATION OF LEGEND ITEMS

Roads Open to Highway Legal Vehicles Only:

These roads are open only to motor vehicles licensed under State law for general operation on all public roads within the State.

Roads Open to All Vehicles:

These roads are open to all motor vehicles, including smaller off highway vehicles that may not be licensed for highway use (but not to oversize or overweight vehicles under state traffic law).

Trails Open to All Vehicles:

These trails are open to all motor vehicles, including both highway legal and non highway legal vehicles.

Trails Open to Vehicles 50" or Less in Width:

These trails are open only to motor vehicles less than 50 inches in width at the widest point on the vehicle.

Trails Open to Motorcycles Only:

### •••••

These trails are open only to motorcycles. Sidecars are not permitted.

Special Vehicle Designation:

This symbol indicates that the road or trail is open to classes of vehicles other than those listed above. Refer to the Seasonal and Special Designation Table for further instructions.

## Seasonal Designation:

This symbol, used in conjunction with one of the other road or trail symbols, indicates that the road or trail is open only during certain portions of the year. Refer to the Seasonal and Special Designation Table for further instructions.

Motorized Trail Access:

## Ε

This symbol indicates a trail head for access to a motorized route. Not all motorized routes have trail heads and those that do may range from primitive to developed.