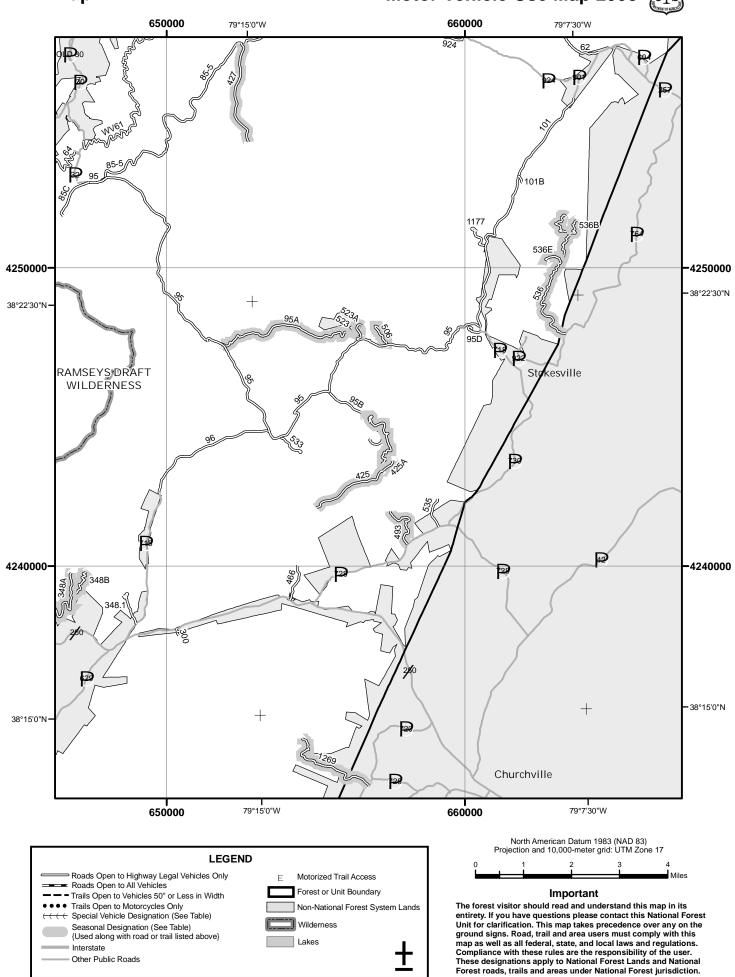

## OF THIS MAP

This map dated 01/01/2008 shows the National Forest System roads, National Forest System trails, and the areas on National Forest System lands in the George Washington and Jefferson National Forests that are designated for motor vehicle use pursuant to 36 CFR 212.51. The map contains a list of those designated roads, trails, and areas that enumerates the types of vehicles allowed on each route and in each area and any seasonal restrictions that apply on those routes and in those areas.

This motor vehicle use map identifies those roads, trails, and areas designated for the motor vehicle use under 36 CFR 212.51 for the purpose of enforcing the prohibition at 36 CFR 261.13. This is a limited purpose. The other public roads are shown for information and navigation purposes only and are not subject to designation under the Forest Service travel management regulation.

These designations apply only to National Forest System roads, National Forest System trails, and areas on National Forest System lands.

## EXPLANATION OF LEGEND ITEMS

Roads Open to Highway Legal Vehicles Only:

These roads are open only to motor vehicles licensed under State law for general operation on all public roads within the State.

Roads Open to All Vehicles:

These roads are open to all motor vehicles, including smaller off highway vehicles that may not be licensed for highway use (but not to oversize or overweight vehicles under state traffic law).

Trails Open to All Vehicles:

These trails are open to all motor vehicles, including both highway legal and non highway legal vehicles.

Trails Open to Vehicles 50" or Less in Width:

These trails are open only to motor vehicles less than 50 inches in width at the widest point on the vehicle.

Trails Open to Motorcycles Only:

### •••••

These trails are open only to motorcycles. Sidecars are not permitted.

Special Vehicle Designation:

This symbol indicates that the road or trail is open to classes of vehicles other than those listed above. Refer to the Seasonal and Special Designation Table for further instructions.

## Seasonal Designation:

This symbol, used in conjunction with one of the other road or trail symbols, indicates that the road or trail is open only during certain portions of the year. Refer to the Seasonal and Special Designation Table for further instructions.

Motorized Trail Access:

## Ε

This symbol indicates a trail head for access to a motorized route. Not all motorized routes have trail heads and those that do may range from primitive to developed.