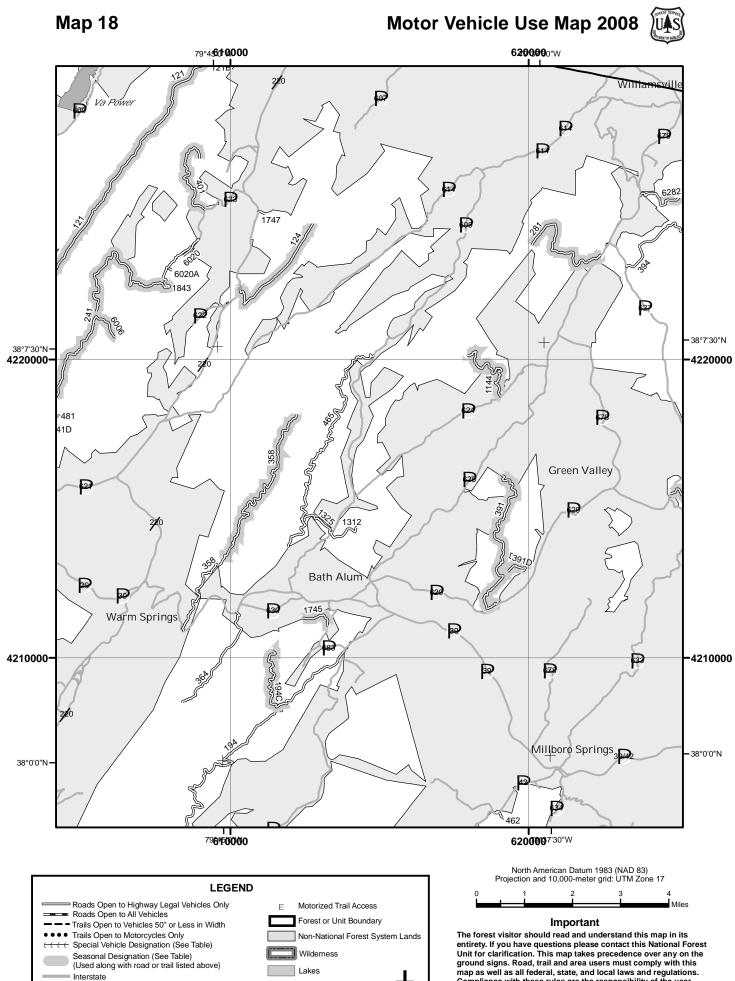

National Forest Lands and National Forest roads, trails and areas under National Forest jurisdiction.













Motor Vehicle Use Map 2008













## **Map 12**

Interstate

Other Public Roads

Motor Vehicle Use Map 2008



Lakes

Т

map as well as all federal, state, and local laws and regulations. Compliance with these rules are the responsibility of the user. These designations apply to National Forest Lands and National Forest roads, trails and areas under National Forest jurisdiction.



Т

Other Public Roads

map as well as all rederal, state, and local laws and regulations. Compliance with these rules are the responsibility of the user. These designations apply to National Forest Lands and National Forest roads, trails and areas under National Forest jurisdiction.











Other Public Roads

Compliance with these rules are the responsibility of the user. These designations apply to National Forest Lands and National Forest roads, trails and areas under National Forest jurisdiction.

Т





79°52'30**'600000** 





610000

4210000

-38°0'0"N

4200000

- 37°52'30"N

-4190000

The forest visitor should read and understand this map in its entirety. If you have questions please contact this National Forest Unit for clarification. This map takes precedence over any on the ground signs. Road, trail and area users must comply with this map as well as all federal, state, and local laws and regulations. Compliance with these rules are the responsibility of the user. These designations apply to National Forest Lands and National Forest roads, trails and areas under