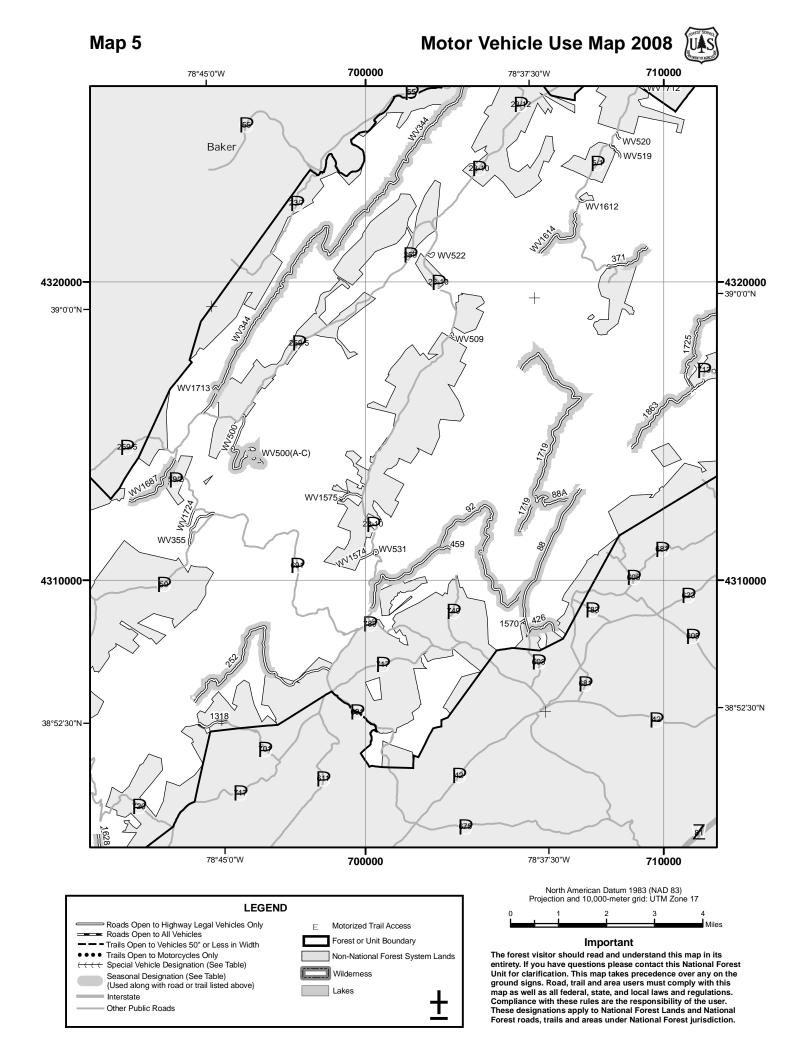

## OF THIS MAP

This map dated 01/01/2008 shows the National Forest System roads, National Forest System trails, and the areas on National Forest System lands in the George Washington and Jefferson National Forests that are designated for motor vehicle use pursuant to 36 CFR 212.51. The map contains a list of those designated roads, trails, and areas that enumerates the types of vehicles allowed on each route and in each area and any seasonal restrictions that apply on those routes and in those areas.

This motor vehicle use map identifies those roads, trails, and areas designated for the motor vehicle use under 36 CFR 212.51 for the purpose of enforcing the prohibition at 36 CFR 261.13. This is a limited purpose. The other public roads are shown for information and navigation purposes only and are not subject to designation under the Forest Service travel management regulation.

These designations apply only to National Forest System roads, National Forest System trails, and areas on National Forest System lands.