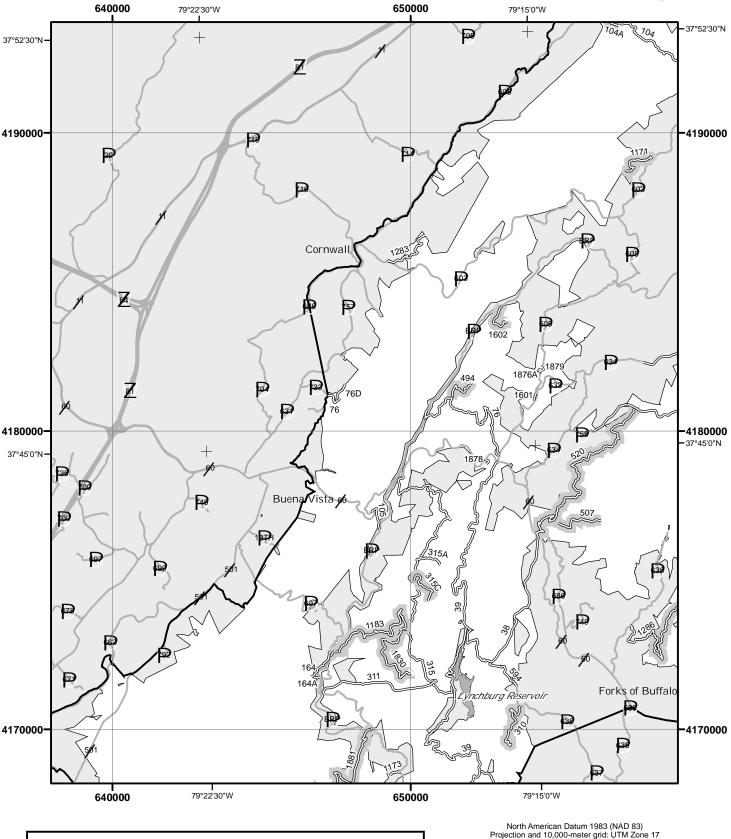

#### OF THIS MAP

This map dated 01/01/2008 shows the National Forest System roads, National Forest System trails, and the areas on National Forest System lands in the George Washington and Jefferson National Forests that are designated for motor vehicle use pursuant to 36 CFR 212.51. The map contains a list of those designated roads, trails, and areas that enumerates the types of vehicles allowed on each route and in each area and any seasonal restrictions that apply on those routes and in those areas.

This motor vehicle use map identifies those roads, trails, and areas designated for the motor vehicle use under 36 CFR 212.51 for the purpose of enforcing the prohibition at 36 CFR 261.13. This is a limited purpose. The other public roads are shown for information and navigation purposes only and are not subject to designation under the Forest Service travel management regulation.

These designations apply only to National Forest System roads, National Forest System trails, and areas on National Forest System lands.

#### **EXPLANATION OF LEGEND ITEMS**

Roads Open to Highway Legal Vehicles Only:

These roads are open only to motor vehicles licensed under State law for general operation on all public roads within the State.

#### Roads Open to All Vehicles:

#### \_\_\_\_

These roads are open to all motor vehicles, including smaller off highway vehicles that may not be licensed for highway use (but not to oversize or overweight vehicles under state traffic law).

#### Trails Open to All Vehicles:

\_\_\_\_

These trails are open to all motor vehicles, including both highway legal and non highway legal vehicles.

Trails Open to Vehicles 50" or Less in Width:

\_\_\_-

These trails are open only to motor vehicles less than 50 inches in width at the widest point on the vehicle.

#### Trails Open to Motorcycles Only:

#### .....

These trails are open only to motorcycles. Sidecars are not permitted.

#### Special Vehicle Designation:

(((((

This symbol indicates that the road or trail is open to classes of vehicles other than those listed above. Refer to the Seasonal and Special Designation Table for further instructions.

#### Seasonal Designation:

This symbol, used in conjunction with one of the other road or trail symbols, indicates that the road or trail is open only during certain portions of the year. Refer to the Seasonal and Special Designation Table for further instructions.

#### Motorized Trail Access:

L

This symbol indicates a trail head for access to a motorized route. Not all motorized routes have trail heads and those that do may range from primitive to developed.