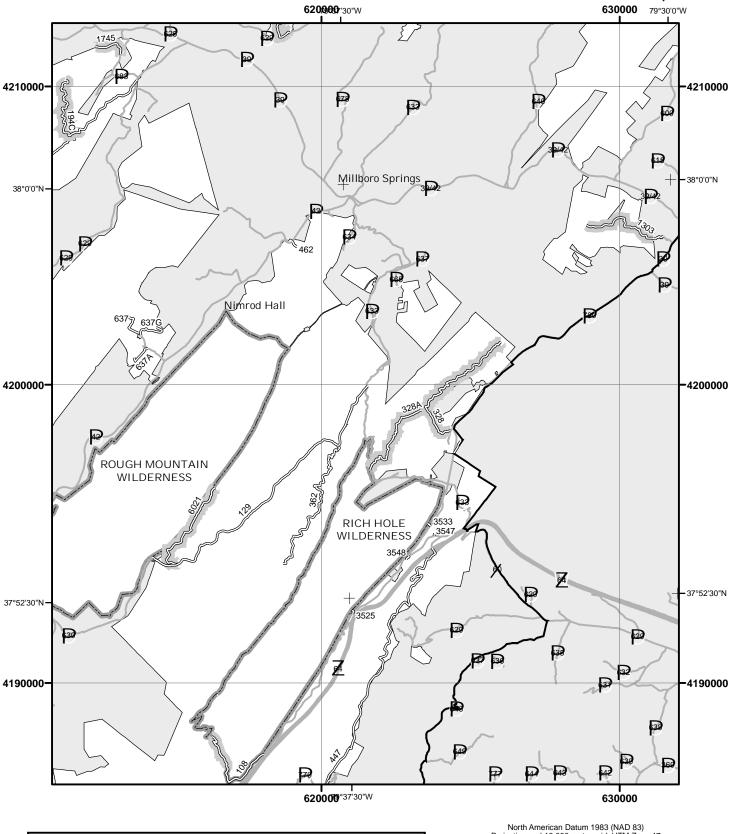

#### OF THIS MAP

This map dated 01/01/2008 shows the National Forest System roads, National Forest System trails, and the areas on National Forest System lands in the George Washington and Jefferson National Forests that are designated for motor vehicle use pursuant to 36 CFR 212.51. The map contains a list of those designated roads, trails, and areas that enumerates the types of vehicles allowed on each route and in each area and any seasonal restrictions that apply on those routes and in those areas.

This motor vehicle use map identifies those roads, trails, and areas designated for the motor vehicle use under 36 CFR 212.51 for the purpose of enforcing the prohibition at 36 CFR 261.13. This is a limited purpose. The other public roads are shown for information and navigation purposes only and are not subject to designation under the Forest Service travel management regulation.

These designations apply only to National Forest System roads, National Forest System trails, and areas on National Forest System lands.

This map does not display nonmotorized uses, over-snow uses, or other facilities and attractions on the George Washington and Jefferson National Forests. Obtain a forest visitor map for more

Designated roads, trails, and areas may also be subject to temporary, emergency closures, and visitors must comply with signs notifying them of such restrictions. A national forest may issue an order to close a road, trail, or area on a temporary basis to protect the life, health, or safety of forest visitors or the natural or cultural resources in these areas. Such temporary and/or emergency closures are consistent with the Travel Management Rule (36 CFR 212.52 (b); 36 CFR 261 subpart B).