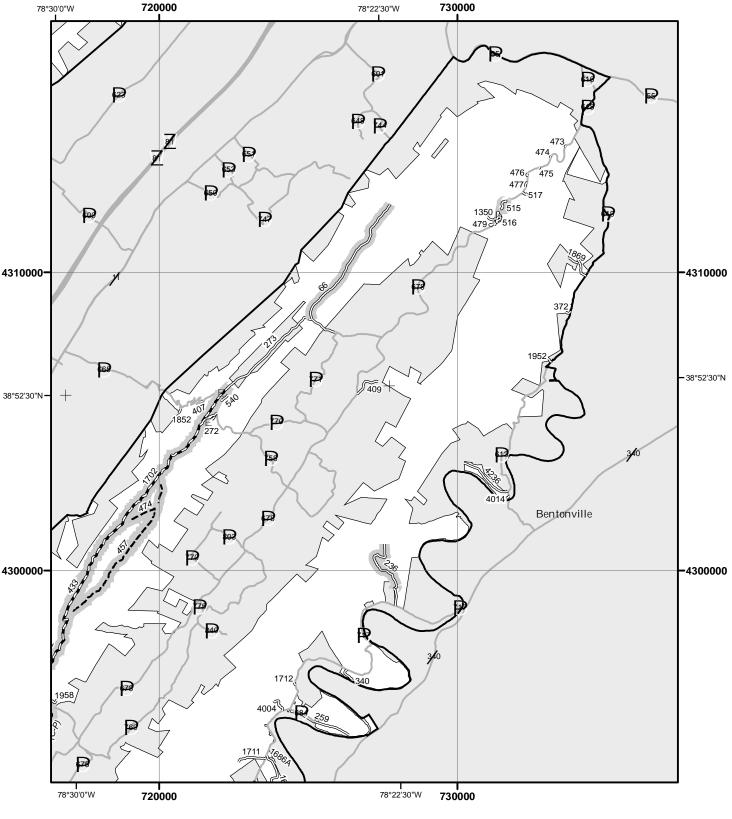

#### OF THIS MAP

This map dated 01/01/2008 shows the National Forest System roads, National Forest System trails, and the areas on National Forest System lands in the George Washington and Jefferson National Forests that are designated for motor vehicle use pursuant to 36 CFR 212.51. The map contains a list of those designated roads, trails, and areas that enumerates the types of vehicles allowed on each route and in each area and any seasonal restrictions that apply on those routes and in those areas.

#### **EXPLANATION OF LEGEND ITEMS**

Roads Open to Highway Legal Vehicles Only:

These roads are open only to motor vehicles licensed under State law for general operation on all public roads within the State.

#### Roads Open to All Vehicles:

#### \_\_\_\_

These roads are open to all motor vehicles, including smaller off highway vehicles that may not be licensed for highway use (but not to oversize or overweight vehicles under state traffic law).

#### Trails Open to All Vehicles:

\_\_\_\_

These trails are open to all motor vehicles, including both highway legal and non highway legal vehicles.

Trails Open to Vehicles 50" or Less in Width:

\_\_\_-

These trails are open only to motor vehicles less than 50 inches in width at the widest point on the vehicle.

#### Trails Open to Motorcycles Only:

#### .....

These trails are open only to motorcycles. Sidecars are not permitted.

#### Special Vehicle Designation:

(((((

This symbol indicates that the road or trail is open to classes of vehicles other than those listed above. Refer to the Seasonal and Special Designation Table for further instructions.

#### Seasonal Designation:

This symbol, used in conjunction with one of the other road or trail symbols, indicates that the road or trail is open only during certain portions of the year. Refer to the Seasonal and Special Designation Table for further instructions.

#### Motorized Trail Access:

L

This symbol indicates a trail head for access to a motorized route. Not all motorized routes have trail heads and those that do may range from primitive to developed.