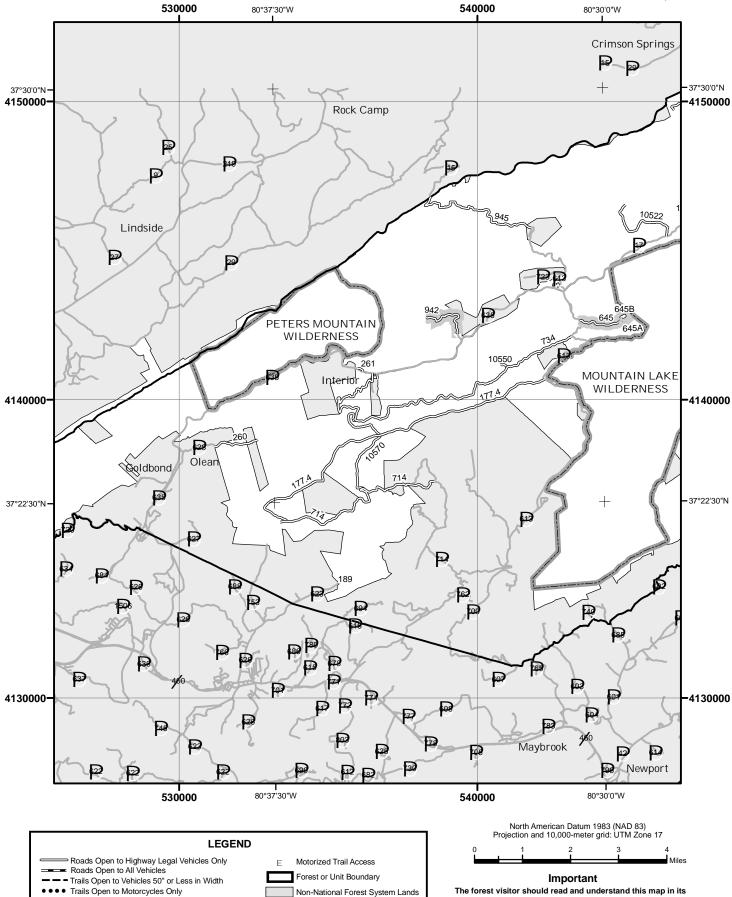

#### OF THIS MAP

This map dated 01/01/2008 shows the National Forest System roads, National Forest System trails, and the areas on National Forest System lands in the George Washington and Jefferson National Forests that are designated for motor vehicle use pursuant to 36 CFR 212.51. The map contains a list of those designated roads, trails, and areas that enumerates the types of vehicles allowed on each route and in each area and any seasonal restrictions that apply on those routes and in those areas.

This motor vehicle use map identifies those roads, trails, and areas designated for the motor vehicle use under 36 CFR 212.51 for the purpose of enforcing the prohibition at 36 CFR 261.13. This is a limited purpose. The other public roads are shown for information and navigation purposes only and are not subject to designation under the Forest Service travel management regulation.

These designations apply only to National Forest System roads, National Forest System trails, and areas on National Forest System lands.

#### **EXPLANATION OF LEGEND ITEMS**

Roads Open to Highway Legal Vehicles Only:

These roads are open only to motor vehicles licensed under State law for general operation on all public roads within the State.

#### Roads Open to All Vehicles:

#### \_\_\_\_

These roads are open to all motor vehicles, including smaller off highway vehicles that may not be licensed for highway use (but not to oversize or overweight vehicles under state traffic law).

#### Trails Open to All Vehicles:

\_\_\_\_

These trails are open to all motor vehicles, including both highway legal and non highway legal vehicles.

Trails Open to Vehicles 50" or Less in Width:

\_\_\_-

These trails are open only to motor vehicles less than 50 inches in width at the widest point on the vehicle.

#### Trails Open to Motorcycles Only:

#### .....

These trails are open only to motorcycles. Sidecars are not permitted.

#### Special Vehicle Designation:

(((((

This symbol indicates that the road or trail is open to classes of vehicles other than those listed above. Refer to the Seasonal and Special Designation Table for further instructions.

#### Seasonal Designation:

This symbol, used in conjunction with one of the other road or trail symbols, indicates that the road or trail is open only during certain portions of the year. Refer to the Seasonal and Special Designation Table for further instructions.

#### Motorized Trail Access:

L

This symbol indicates a trail head for access to a motorized route. Not all motorized routes have trail heads and those that do may range from primitive to developed.