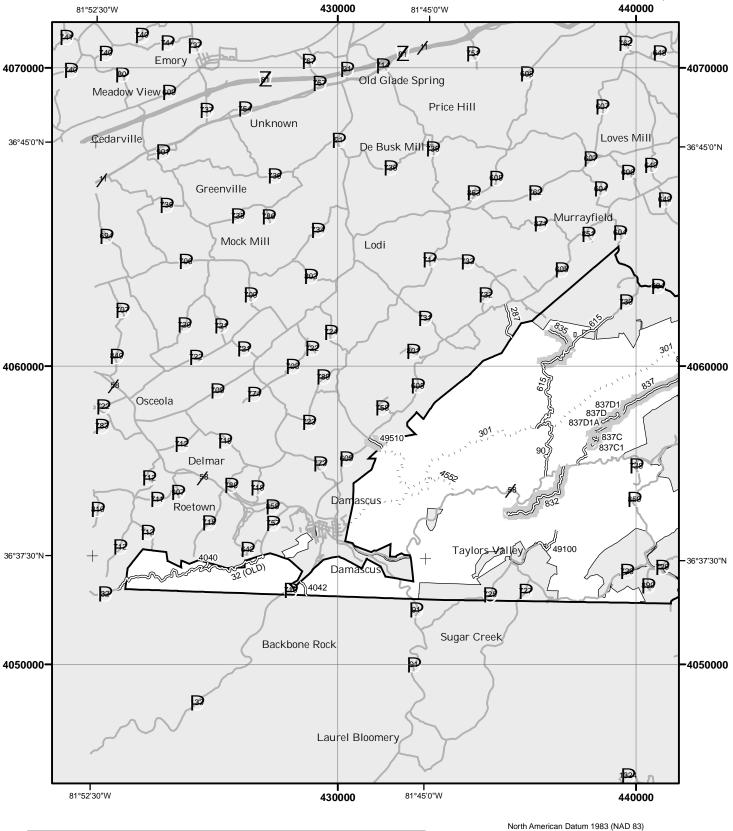

#### OF THIS MAP

This map dated 01/01/2008 shows the National Forest System roads, National Forest System trails, and the areas on National Forest System lands in the George Washington and Jefferson National Forests that are designated for motor vehicle use pursuant to 36 CFR 212.51. The map contains a list of those designated roads, trails, and areas that enumerates the types of vehicles allowed on each route and in each area and any seasonal restrictions that apply on those routes and in those areas.

This motor vehicle use map identifies those roads, trails, and areas designated for the motor vehicle use under 36 CFR 212.51 for the purpose of enforcing the prohibition at 36 CFR 261.13. This is a limited purpose. The other public roads are shown for information and navigation purposes only and are not subject to designation under the Forest Service travel management regulation.

These designations apply only to National Forest System roads, National Forest System trails, and areas on National Forest System lands.

#### **EXPLANATION OF LEGEND ITEMS**

Roads Open to Highway Legal Vehicles Only:

These roads are open only to motor vehicles licensed under State law for general operation on all public roads within the State.

#### Roads Open to All Vehicles:

#### \_\_\_\_

These roads are open to all motor vehicles, including smaller off highway vehicles that may not be licensed for highway use (but not to oversize or overweight vehicles under state traffic law).

#### Trails Open to All Vehicles:

\_\_\_\_

These trails are open to all motor vehicles, including both highway legal and non highway legal vehicles.

Trails Open to Vehicles 50" or Less in Width:

\_\_\_-

These trails are open only to motor vehicles less than 50 inches in width at the widest point on the vehicle.

#### Trails Open to Motorcycles Only:

#### .....

These trails are open only to motorcycles. Sidecars are not permitted.

#### Special Vehicle Designation:

(((((

This symbol indicates that the road or trail is open to classes of vehicles other than those listed above. Refer to the Seasonal and Special Designation Table for further instructions.

#### Seasonal Designation:

This symbol, used in conjunction with one of the other road or trail symbols, indicates that the road or trail is open only during certain portions of the year. Refer to the Seasonal and Special Designation Table for further instructions.

#### Motorized Trail Access:

L

This symbol indicates a trail head for access to a motorized route. Not all motorized routes have trail heads and those that do may range from primitive to developed.