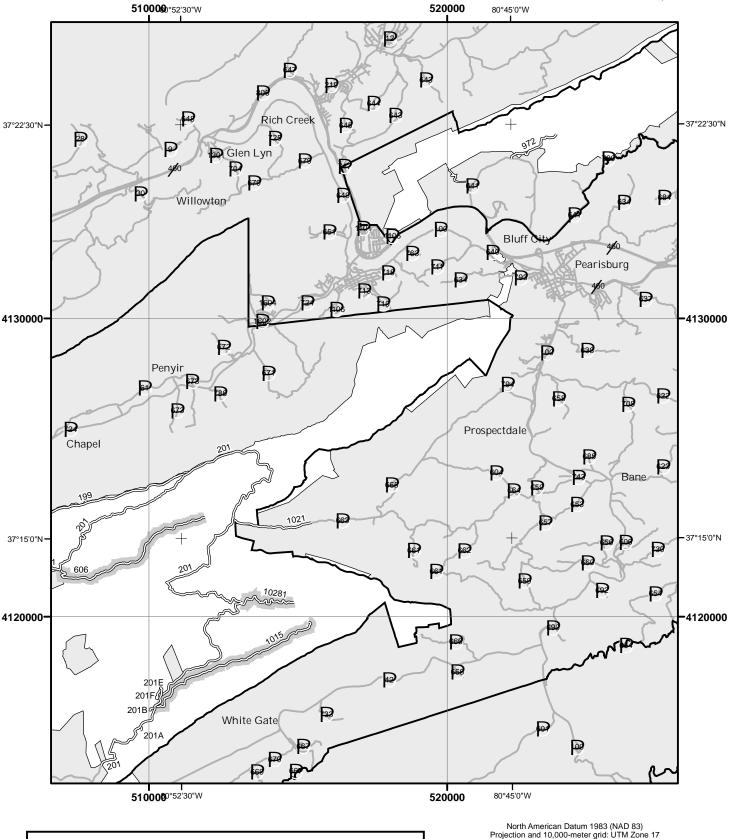

#### OF THIS MAP

This map dated 01/01/2008 shows the National Forest System roads, National Forest System trails, and the areas on National Forest System lands in the George Washington and Jefferson National Forests that are designated for motor vehicle use pursuant to 36 CFR 212.51. The map contains a list of those designated roads, trails, and areas that enumerates the types of vehicles allowed on each route and in each area and any seasonal restrictions that apply on those routes and in those areas.

This motor vehicle use map identifies those roads, trails, and areas designated for the motor vehicle use under 36 CFR 212.51 for the purpose of enforcing the prohibition at 36 CFR 261.13. This is a limited purpose. The other public roads are shown for information and navigation purposes only and are not subject to designation under the Forest Service travel management regulation.

These designations apply only to National Forest System roads, National Forest System trails, and areas on National Forest System lands.

#### **EXPLANATION OF LEGEND ITEMS**

Roads Open to Highway Legal Vehicles Only:

These roads are open only to motor vehicles licensed under State law for general operation on all public roads within the State.

#### Roads Open to All Vehicles:

#### \_\_\_\_

These roads are open to all motor vehicles, including smaller off highway vehicles that may not be licensed for highway use (but not to oversize or overweight vehicles under state traffic law).

#### Trails Open to All Vehicles:

\_\_\_\_

These trails are open to all motor vehicles, including both highway legal and non highway legal vehicles.

Trails Open to Vehicles 50" or Less in Width:

\_\_\_-

These trails are open only to motor vehicles less than 50 inches in width at the widest point on the vehicle.

#### Trails Open to Motorcycles Only:

#### .....

These trails are open only to motorcycles. Sidecars are not permitted.

#### Special Vehicle Designation:

(((((

This symbol indicates that the road or trail is open to classes of vehicles other than those listed above. Refer to the Seasonal and Special Designation Table for further instructions.

#### Seasonal Designation:

This symbol, used in conjunction with one of the other road or trail symbols, indicates that the road or trail is open only during certain portions of the year. Refer to the Seasonal and Special Designation Table for further instructions.

#### Motorized Trail Access:

L

This symbol indicates a trail head for access to a motorized route. Not all motorized routes have trail heads and those that do may range from primitive to developed.