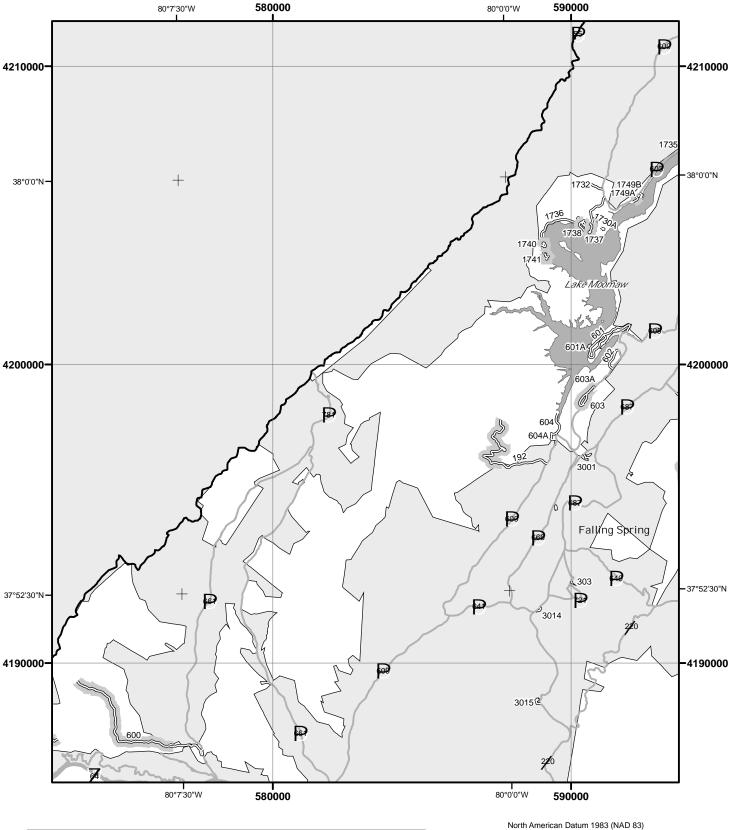

#### OF THIS MAP

This map dated 01/01/2008 shows the National Forest System roads, National Forest System trails, and the areas on National Forest System lands in the George Washington and Jefferson National Forests that are designated for motor vehicle use pursuant to 36 CFR 212.51. The map contains a list of those designated roads, trails, and areas that enumerates the types of vehicles allowed on each route and in each area and any seasonal restrictions that apply on those routes and in those areas.

This motor vehicle use map identifies those roads, trails, and areas designated for the motor vehicle use under 36 CFR 212.51 for the purpose of enforcing the prohibition at 36 CFR 261.13. This is a limited purpose. The other public roads are shown for information and navigation purposes only and are not subject to designation under the Forest Service travel management regulation.

These designations apply only to National Forest System roads, National Forest System trails, and areas on National Forest System lands.