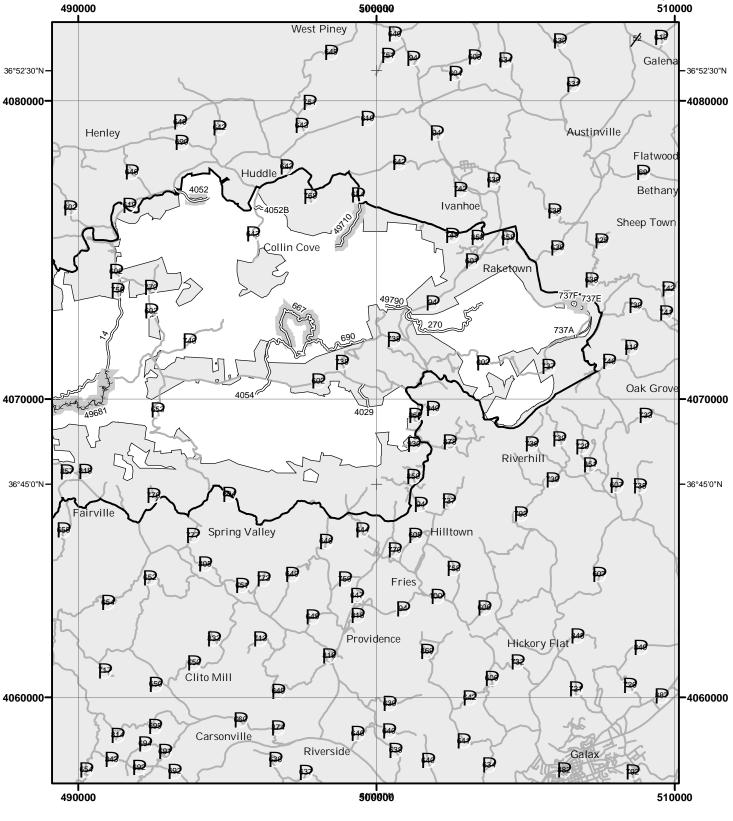

#### OF THIS MAP

This map dated 01/01/2008 shows the National Forest System roads, National Forest System trails, and the areas on National Forest System lands in the George Washington and Jefferson National Forests that are designated for motor vehicle use pursuant to 36 CFR 212.51. The map contains a list of those designated roads, trails, and areas that enumerates the types of vehicles allowed on each route and in each area and any seasonal restrictions that apply on those routes and in those areas.

This motor vehicle use map identifies those roads, trails, and areas designated for the motor vehicle use under 36 CFR 212.51 for the purpose of enforcing the prohibition at 36 CFR 261.13. This is a limited purpose. The other public roads are shown for information and navigation purposes only and are not subject to designation under the Forest Service travel management regulation.

These designations apply only to National Forest System roads, National Forest System trails, and areas on National Forest System lands.

#### **EXPLANATION OF LEGEND ITEMS**

Roads Open to Highway Legal Vehicles Only:

These roads are open only to motor vehicles licensed under State law for general operation on all public roads within the State.