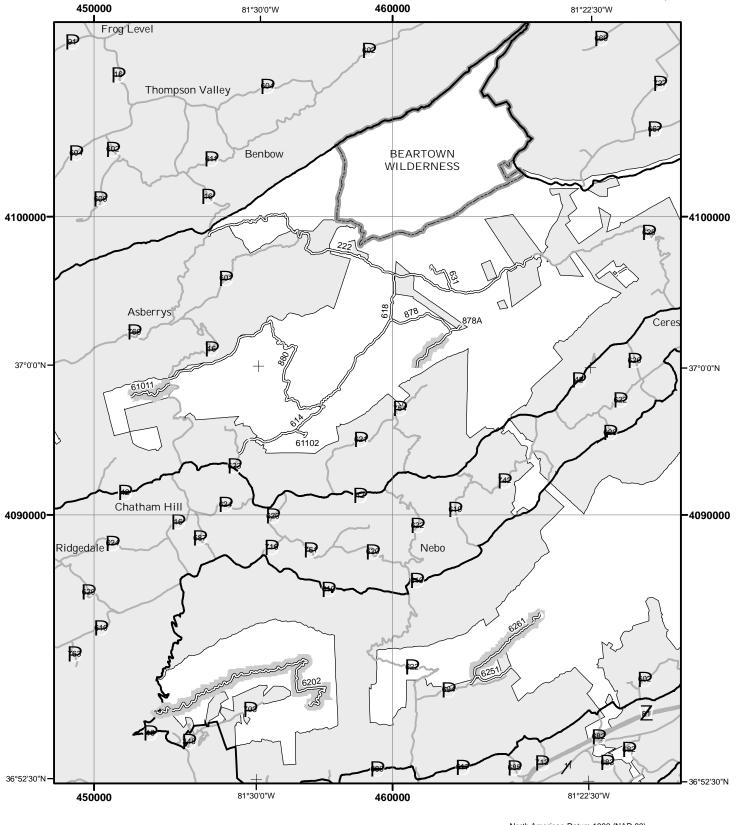

#### **EXPLANATION OF LEGEND ITEMS**

Roads Open to Highway Legal Vehicles Only:

These roads are open only to motor vehicles licensed under State law for general operation on all public roads within the State.

#### Roads Open to All Vehicles:

#### \_\_\_\_

These roads are open to all motor vehicles, including smaller off highway vehicles that may not be licensed for highway use (but not to oversize or overweight vehicles under state traffic law).

#### Trails Open to All Vehicles:

\_\_\_\_

These trails are open to all motor vehicles, including both highway legal and non highway legal vehicles.

Trails Open to Vehicles 50" or Less in Width:

\_\_\_-

These trails are open only to motor vehicles less than 50 inches in width at the widest point on the vehicle.

#### Trails Open to Motorcycles Only:

#### .....

These trails are open only to motorcycles. Sidecars are not permitted.

#### Special Vehicle Designation:

(((((

This symbol indicates that the road or trail is open to classes of vehicles other than those listed above. Refer to the Seasonal and Special Designation Table for further instructions.

#### Seasonal Designation:

This symbol, used in conjunction with one of the other road or trail symbols, indicates that the road or trail is open only during certain portions of the year. Refer to the Seasonal and Special Designation Table for further instructions.

#### Motorized Trail Access:

L

This symbol indicates a trail head for access to a motorized route. Not all motorized routes have trail heads and those that do may range from primitive to developed.