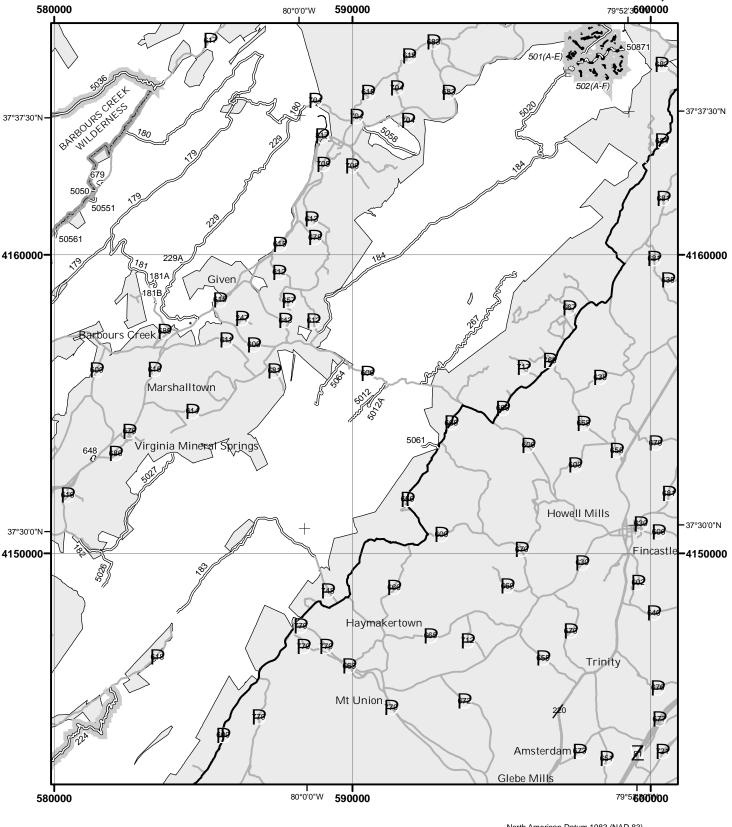

#### OF THIS MAP

This map dated 01/01/2008 shows the National Forest System roads, National Forest System trails, and the areas on National Forest System lands in the George Washington and Jefferson National Forests that are designated for motor vehicle use pursuant to 36 CFR 212.51. The map contains a list of those designated roads, trails, and areas that enumerates the types of vehicles allowed on each route and in each area and any seasonal restrictions that apply on those routes and in those areas.

This motor vehicle use map identifies those roads, trails, and areas designated for the motor vehicle use under 36 CFR 212.51 for the purpose of enforcing the prohibition at 36 CFR 261.13. This is a limited purpose. The other public roads are shown for information and navigation purposes only and are not subject to designation under the Forest Service travel management regulation.

These designations apply only to National Forest System roads, National Forest System trails, and areas on National Forest System lands.

This map does not display nonmotorized uses, over-snow uses, or other facilities and attractions on the George Washington and Jefferson National Forests. Obtain a forest visitor map for more

Designated roads, trails, and areas may also be subject to temporary, emergency closures, and visitors must comply with signs notifying them of such restrictions. A national forest may issue an order to close a road, trail, or area on a temporary basis to protect the life, health, or safety of forest visitors or the natural or cultural resources in these areas. Such temporary and/or emergency closures are consistent with the Travel Management Rule (36 CFR 212.52 (b); 36 CFR 261 subpart B).