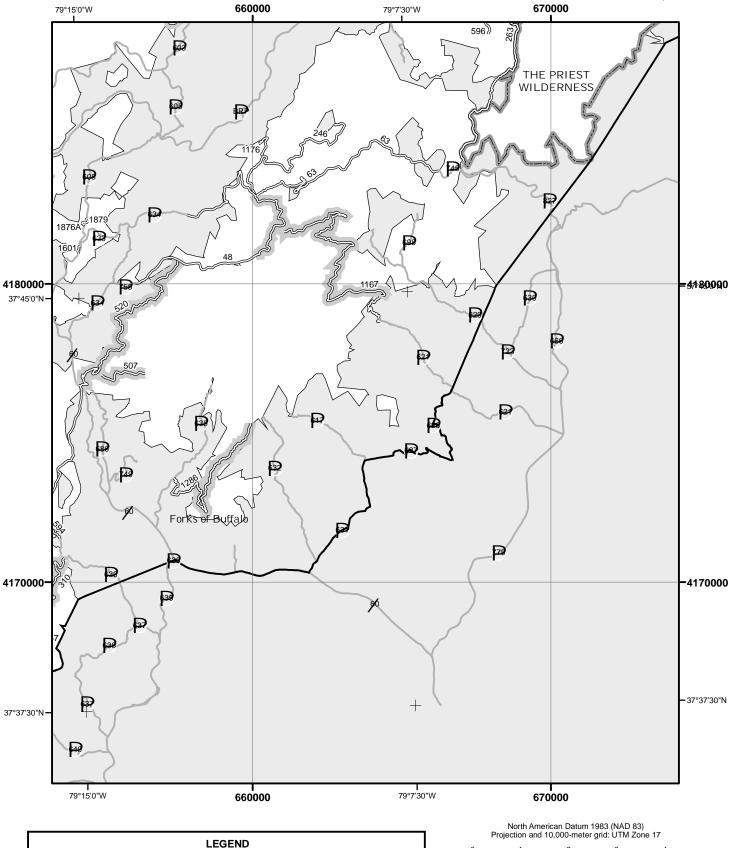

#### OF THIS MAP

This map dated 01/01/2008 shows the National Forest System roads, National Forest System trails, and the areas on National Forest System lands in the George Washington and Jefferson National Forests that are designated for motor vehicle use pursuant to 36 CFR 212.51. The map contains a list of those designated roads, trails, and areas that enumerates the types of vehicles allowed on each route and in each area and any seasonal restrictions that apply on those routes and in those areas.

This motor vehicle use map identifies those roads, trails, and areas designated for the motor vehicle use under 36 CFR 212.51 for the purpose of enforcing the prohibition at 36 CFR 261.13. This is a limited purpose. The other public roads are shown for information and navigation purposes only and are not subject to designation under the Forest Service travel management regulation.

These designations apply only to National Forest System roads, National Forest System trails, and areas on National Forest System lands.

#### **EXPLANATION OF LEGEND ITEMS**

Roads Open to Highway Legal Vehicles Only:

These roads are open only to motor vehicles licensed under State law for general operation on all public roads within the State.

#### Roads Open to All Vehicles:

#### \_\_\_\_

These roads are open to all motor vehicles, including smaller off highway vehicles that may not be licensed for highway use (but not to oversize or overweight vehicles under state traffic law).

#### Trails Open to All Vehicles:

\_\_\_\_

These trails are open to all motor vehicles, including both highway legal and non highway legal vehicles.

Trails Open to Vehicles 50" or Less in Width:

\_\_\_-

These trails are open only to motor vehicles less than 50 inches in width at the widest point on the vehicle.

#### Trails Open to Motorcycles Only:

#### .....

These trails are open only to motorcycles. Sidecars are not permitted.

#### Special Vehicle Designation:

(((((

This symbol indicates that the road or trail is open to classes of vehicles other than those listed above. Refer to the Seasonal and Special Designation Table for further instructions.

#### Seasonal Designation:

This symbol, used in conjunction with one of the other road or trail symbols, indicates that the road or trail is open only during certain portions of the year. Refer to the Seasonal and Special Designation Table for further instructions.

#### Motorized Trail Access:

L

This symbol indicates a trail head for access to a motorized route. Not all motorized routes have trail heads and those that do may range from primitive to developed.