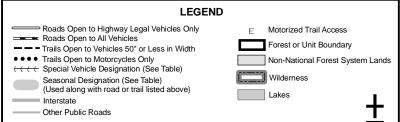

#### OF THIS MAP

This map dated 01/01/2008 shows the National Forest System roads, National Forest System trails, and the areas on National Forest System lands in the George Washington and Jefferson National Forests that are designated for motor vehicle use pursuant to 36 CFR 212.51. The map contains a list of those designated roads, trails, and areas that enumerates the types of vehicles allowed on each route and in each area and any seasonal restrictions that apply on those routes and in those areas.

This motor vehicle use map identifies those roads, trails, and areas designated for the motor vehicle use under 36 CFR 212.51 for the purpose of enforcing the prohibition at 36 CFR 261.13. This is a limited purpose. The other public roads are shown for information and navigation purposes only and are not subject to designation under the Forest Service travel management regulation.

These designations apply only to National Forest System roads, National Forest System trails, and areas on National Forest System lands.

#### **EXPLANATION OF LEGEND ITEMS**

Roads Open to Highway Legal Vehicles Only:

These roads are open only to motor vehicles licensed under State law for general operation on all public roads within the State.

#### Roads Open to All Vehicles:

#### \_\_\_\_

These roads are open to all motor vehicles, including smaller off highway vehicles that may not be licensed for highway use (but not to oversize or overweight vehicles under state traffic law).

#### Trails Open to All Vehicles:

\_\_\_\_

These trails are open to all motor vehicles, including both highway legal and non highway legal vehicles.

Trails Open to Vehicles 50" or Less in Width:

\_\_\_-

These trails are open only to motor vehicles less than 50 inches in width at the widest point on the vehicle.

#### Trails Open to Motorcycles Only:

#### .....

These trails are open only to motorcycles. Sidecars are not permitted.

#### Special Vehicle Designation:

(((((

This symbol indicates that the road or trail is open to classes of vehicles other than those listed above. Refer to the Seasonal and Special Designation Table for further instructions.

#### Seasonal Designation:

This symbol, used in conjunction with one of the other road or trail symbols, indicates that the road or trail is open only during certain portions of the year. Refer to the Seasonal and Special Designation Table for further instructions.

#### Motorized Trail Access:

L

This symbol indicates a trail head for access to a motorized route. Not all motorized routes have trail heads and those that do may range from primitive to developed.