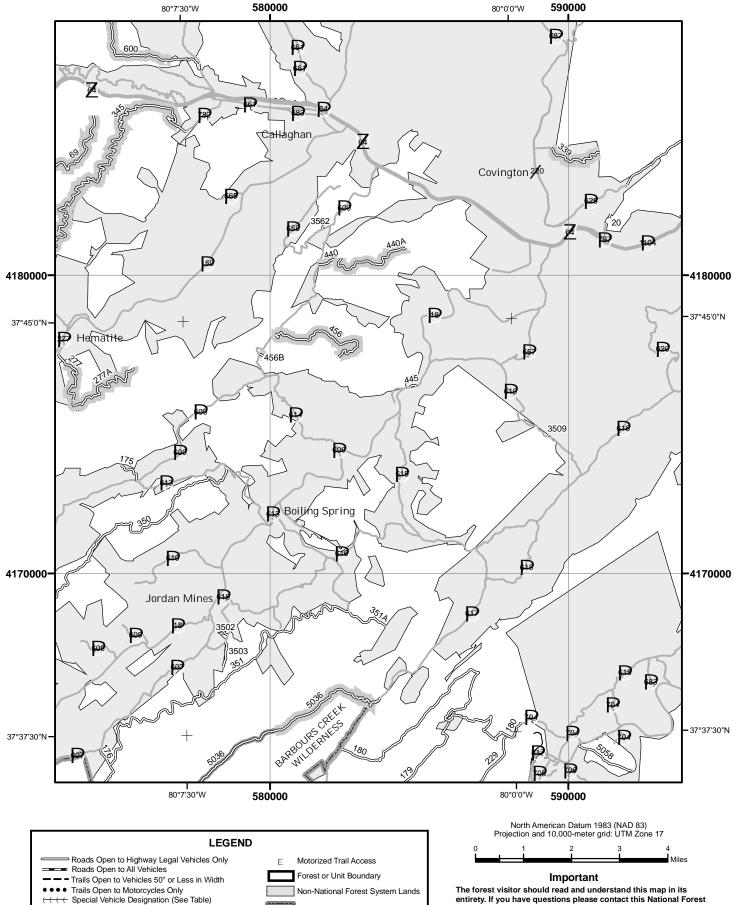

#### OF THIS MAP

This map dated 01/01/2008 shows the National Forest System roads, National Forest System trails, and the areas on National Forest System lands in the George Washington and Jefferson National Forests that are designated for motor vehicle use pursuant to 36 CFR 212.51. The map contains a list of those designated roads, trails, and areas that enumerates the types of vehicles allowed on each route and in each area and any seasonal restrictions that apply on those routes and in those areas.

This motor vehicle use map identifies those roads, trails, and areas designated for the motor vehicle use under 36 CFR 212.51 for the purpose of enforcing the prohibition at 36 CFR 261.13. This is a limited purpose. The other public roads are shown for information and navigation purposes only and are not subject to designation under the Forest Service travel management regulation.

These designations apply only to National Forest System roads, National Forest System trails, and areas on National Forest System lands.