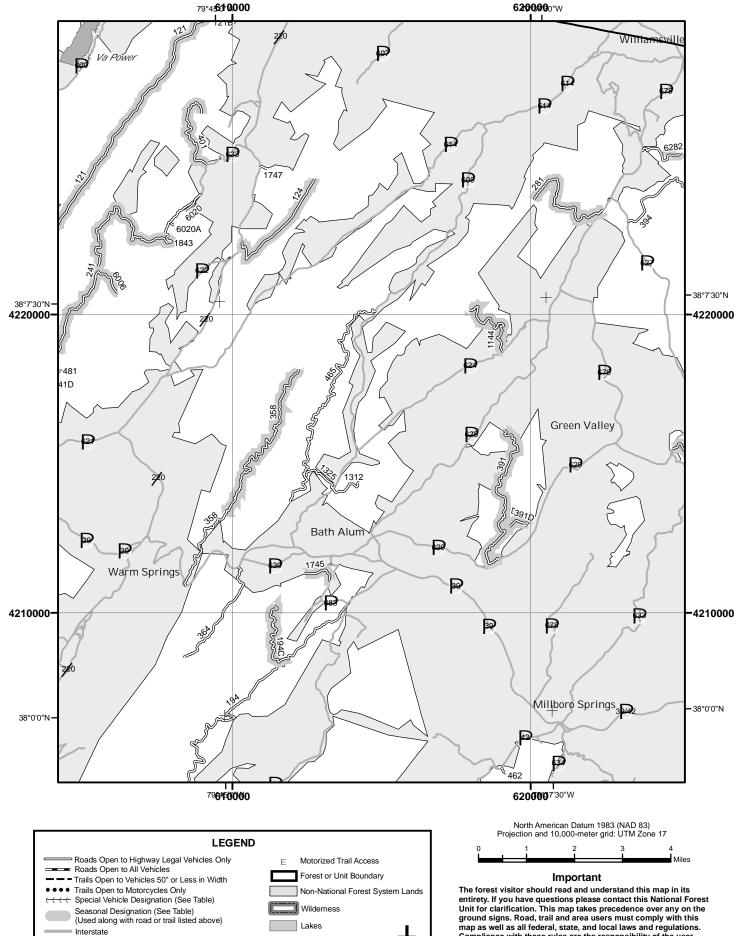

#### OF THIS MAP

This map dated 01/01/2008 shows the National Forest System roads, National Forest System trails, and the areas on National Forest System lands in the George Washington and Jefferson National Forests that are designated for motor vehicle use pursuant to 36 CFR 212.51. The map contains a list of those designated roads, trails, and areas that enumerates the types of vehicles allowed on each route and in each area and any seasonal restrictions that apply on those routes and in those areas.

This motor vehicle use map identifies those roads, trails, and areas designated for the motor vehicle use under 36 CFR 212.51 for the purpose of enforcing the prohibition at 36 CFR 261.13. This is a limited purpose. The other public roads are shown for information and navigation purposes only and are not subject to designation under the Forest Service travel management regulation.

These designations apply only to National Forest System roads, National Forest System trails, and areas on National Forest System lands.

This map does not display nonmotorized uses, over-snow uses, or other facilities and attractions on the George Washington and Jefferson National Forests. Obtain a forest visitor map for more

Designated roads, trails, and areas may also be subject to temporary, emergency closures, and visitors must comply with signs notifying them of such restrictions. A national forest may issue an order to close a road, trail, or area on a temporary basis to protect the life, health, or safety of forest visitors or the natural or cultural resources in these areas. Such temporary and/or emergency closures are consistent with the Travel Management Rule (36 CFR 212.52 (b); 36 CFR 261 subpart B).