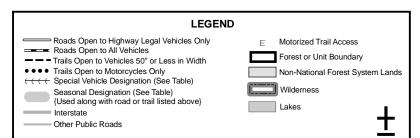

#### **EXPLANATION OF LEGEND ITEMS**

Roads Open to Highway Legal Vehicles Only:

These roads are open only to motor vehicles licensed under State law for general operation on all public roads within the State.

#### Roads Open to All Vehicles:

#### \_\_\_\_

These roads are open to all motor vehicles, including smaller off highway vehicles that may not be licensed for highway use (but not to oversize or overweight vehicles under state traffic law).

#### Trails Open to All Vehicles:

\_\_\_\_

These trails are open to all motor vehicles, including both highway legal and non highway legal vehicles.

Trails Open to Vehicles 50" or Less in Width:

\_\_\_-

These trails are open only to motor vehicles less than 50 inches in width at the widest point on the vehicle.

#### Trails Open to Motorcycles Only:

#### .....

These trails are open only to motorcycles. Sidecars are not permitted.

#### Special Vehicle Designation:

(((((

This symbol indicates that the road or trail is open to classes of vehicles other than those listed above. Refer to the Seasonal and Special Designation Table for further instructions.

#### Seasonal Designation:

This symbol, used in conjunction with one of the other road or trail symbols, indicates that the road or trail is open only during certain portions of the year. Refer to the Seasonal and Special Designation Table for further instructions.

#### Motorized Trail Access:

L

This symbol indicates a trail head for access to a motorized route. Not all motorized routes have trail heads and those that do may range from primitive to developed.