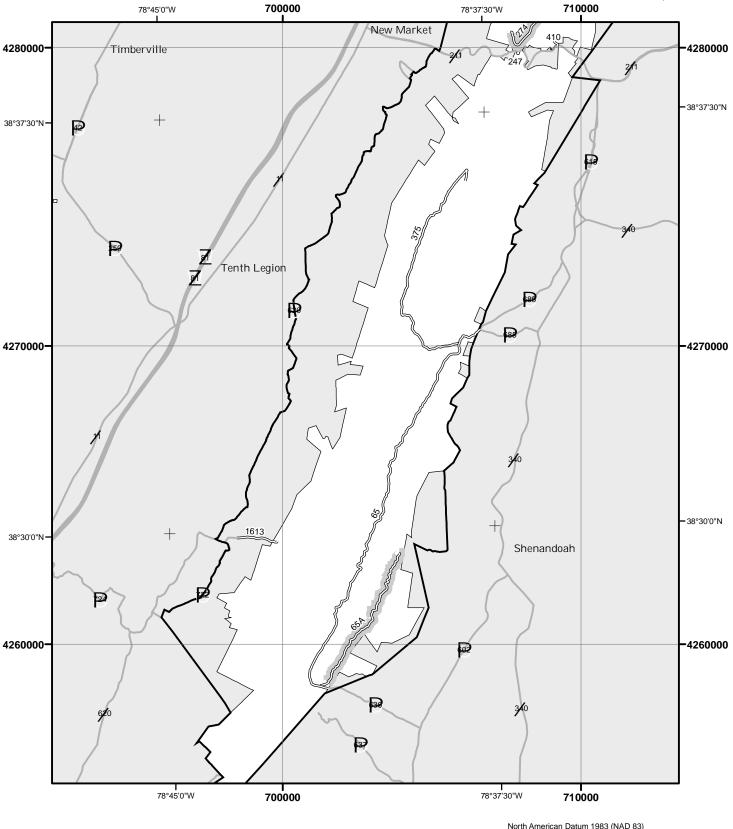

#### OF THIS MAP

This map dated 01/01/2008 shows the National Forest System roads, National Forest System trails, and the areas on National Forest System lands in the George Washington and Jefferson National Forests that are designated for motor vehicle use pursuant to 36 CFR 212.51. The map contains a list of those designated roads, trails, and areas that enumerates the types of vehicles allowed on each route and in each area and any seasonal restrictions that apply on those routes and in those areas.

This motor vehicle use map identifies those roads, trails, and areas designated for the motor vehicle use under 36 CFR 212.51 for the purpose of enforcing the prohibition at 36 CFR 261.13. This is a limited purpose. The other public roads are shown for information and navigation purposes only and are not subject to designation under the Forest Service travel management regulation.

These designations apply only to National Forest System roads, National Forest System trails, and areas on National Forest System lands.