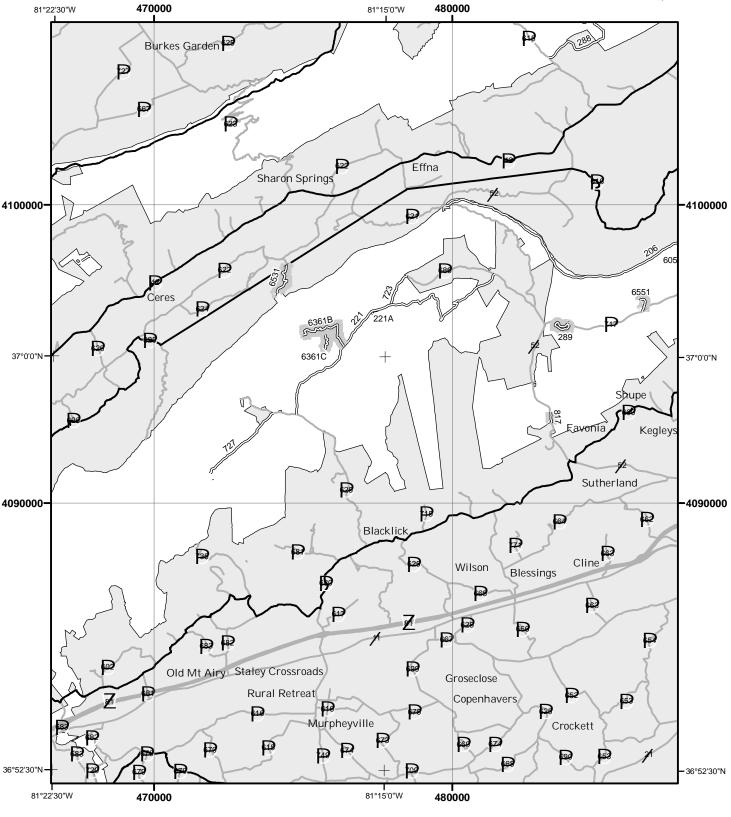

#### OF THIS MAP

This map dated 01/01/2008 shows the National Forest System roads, National Forest System trails, and the areas on National Forest System lands in the George Washington and Jefferson National Forests that are designated for motor vehicle use pursuant to 36 CFR 212.51. The map contains a list of those designated roads, trails, and areas that enumerates the types of vehicles allowed on each route and in each area and any seasonal restrictions that apply on those routes and in those areas.

This motor vehicle use map identifies those roads, trails, and areas designated for the motor vehicle use under 36 CFR 212.51 for the purpose of enforcing the prohibition at 36 CFR 261.13. This is a limited purpose. The other public roads are shown for information and navigation purposes only and are not subject to designation under the Forest Service travel management regulation.

These designations apply only to National Forest System roads, National Forest System trails, and areas on National Forest System lands.

This map does not display nonmotorized uses, over-snow uses, or other facilities and attractions on the George Washington and Jefferson National Forests. Obtain a forest visitor map for more

Designated roads, trails, and areas may also be subject to temporary, emergency closures, and visitors must comply with signs notifying them of such restrictions. A national forest may issue an order to close a road, trail, or area on a temporary basis to protect the life, health, or safety of forest visitors or the natural or cultural resources in these areas. Such temporary and/or emergency closures are consistent with the Travel Management Rule (36 CFR 212.52 (b); 36 CFR 261 subpart B).