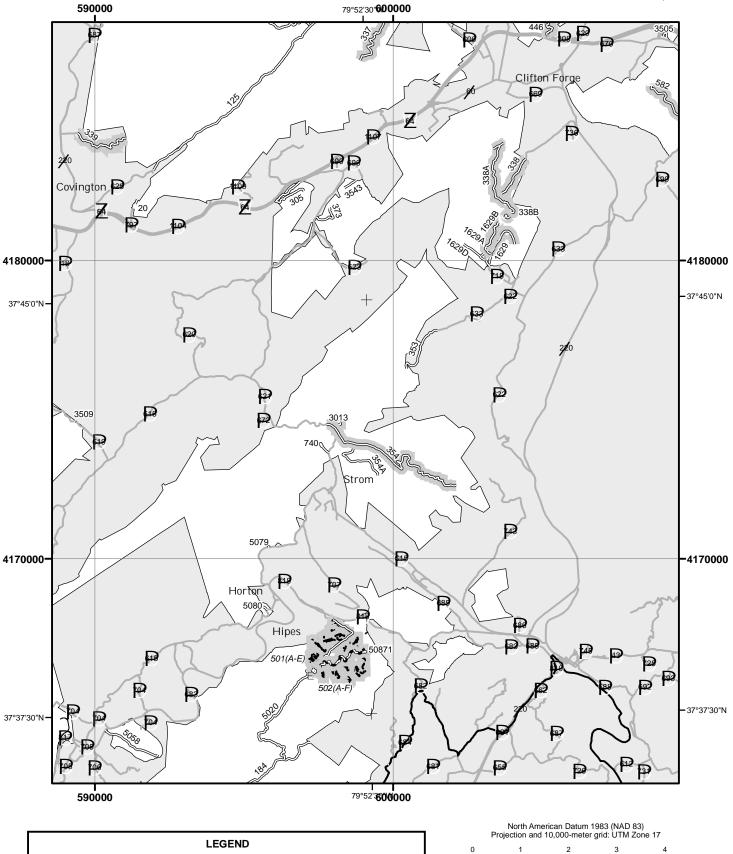

#### OF THIS MAP

This map dated 01/01/2008 shows the National Forest System roads, National Forest System trails, and the areas on National Forest System lands in the George Washington and Jefferson National Forests that are designated for motor vehicle use pursuant to 36 CFR 212.51. The map contains a list of those designated roads, trails, and areas that enumerates the types of vehicles allowed on each route and in each area and any seasonal restrictions that apply on those routes and in those areas.

This motor vehicle use map identifies those roads, trails, and areas designated for the motor vehicle use under 36 CFR 212.51 for the purpose of enforcing the prohibition at 36 CFR 261.13. This is a limited purpose. The other public roads are shown for information and navigation purposes only and are not subject to designation under the Forest Service travel management regulation.

These designations apply only to National Forest System roads, National Forest System trails, and areas on National Forest System lands.

#### **EXPLANATION OF LEGEND ITEMS**

Roads Open to Highway Legal Vehicles Only:

These roads are open only to motor vehicles licensed under State law for general operation on all public roads within the State.

#### Roads Open to All Vehicles:

#### \_\_\_\_

These roads are open to all motor vehicles, including smaller off highway vehicles that may not be licensed for highway use (but not to oversize or overweight vehicles under state traffic law).

#### Trails Open to All Vehicles:

\_\_\_\_

These trails are open to all motor vehicles, including both highway legal and non highway legal vehicles.

Trails Open to Vehicles 50" or Less in Width:

\_\_\_-

These trails are open only to motor vehicles less than 50 inches in width at the widest point on the vehicle.

#### Trails Open to Motorcycles Only:

#### .....

These trails are open only to motorcycles. Sidecars are not permitted.

#### Special Vehicle Designation:

(((((

This symbol indicates that the road or trail is open to classes of vehicles other than those listed above. Refer to the Seasonal and Special Designation Table for further instructions.

#### Seasonal Designation:

This symbol, used in conjunction with one of the other road or trail symbols, indicates that the road or trail is open only during certain portions of the year. Refer to the Seasonal and Special Designation Table for further instructions.

#### Motorized Trail Access:

L

This symbol indicates a trail head for access to a motorized route. Not all motorized routes have trail heads and those that do may range from primitive to developed.