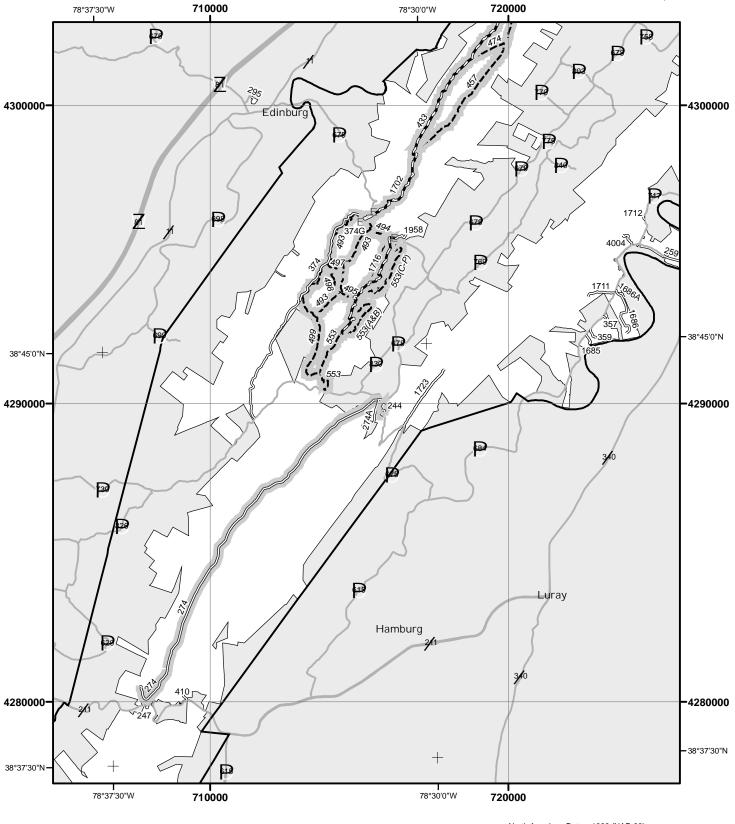

#### OF THIS MAP

This map dated 01/01/2008 shows the National Forest System roads, National Forest System trails, and the areas on National Forest System lands in the George Washington and Jefferson National Forests that are designated for motor vehicle use pursuant to 36 CFR 212.51. The map contains a list of those designated roads, trails, and areas that enumerates the types of vehicles allowed on each route and in each area and any seasonal restrictions that apply on those routes and in those areas.

This motor vehicle use map identifies those roads, trails, and areas designated for the motor vehicle use under 36 CFR 212.51 for the purpose of enforcing the prohibition at 36 CFR 261.13. This is a limited purpose. The other public roads are shown for information and navigation purposes only and are not subject to designation under the Forest Service travel management regulation.

These designations apply only to National Forest System roads, National Forest System trails, and areas on National Forest System lands.