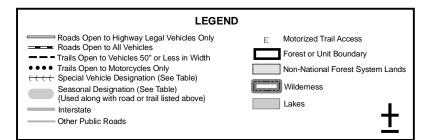

#### **EXPLANATION OF LEGEND ITEMS**

Roads Open to Highway Legal Vehicles Only:

These roads are open only to motor vehicles licensed under State law for general operation on all public roads within the State.

#### Roads Open to All Vehicles:

#### \_\_\_\_

These roads are open to all motor vehicles, including smaller off highway vehicles that may not be licensed for highway use (but not to oversize or overweight vehicles under state traffic law).

#### Trails Open to All Vehicles:

\_\_\_\_

These trails are open to all motor vehicles, including both highway legal and non highway legal vehicles.

Trails Open to Vehicles 50" or Less in Width:

\_\_\_-

These trails are open only to motor vehicles less than 50 inches in width at the widest point on the vehicle.

#### Trails Open to Motorcycles Only:

#### .....

These trails are open only to motorcycles. Sidecars are not permitted.

#### Special Vehicle Designation:

(((((

This symbol indicates that the road or trail is open to classes of vehicles other than those listed above. Refer to the Seasonal and Special Designation Table for further instructions.

#### Seasonal Designation:

This symbol, used in conjunction with one of the other road or trail symbols, indicates that the road or trail is open only during certain portions of the year. Refer to the Seasonal and Special Designation Table for further instructions.

#### Motorized Trail Access:

L

This symbol indicates a trail head for access to a motorized route. Not all motorized routes have trail heads and those that do may range from primitive to developed.

Other Public Roads

⇒ Roads Open to Highway Legal Vehicles Only■ Roads Open to All Vehicles Forest or Unit Boundary Trails Open to Vehicles 50" or Less in Width Trails Open to Motorcycles Only
 Special Vehicle Designation (See Table) Non-National Forest System Lands Wilderness Seasonal Designation (See Table) {Used along with road or trail listed above} Lakes Interstate Other Public Roads