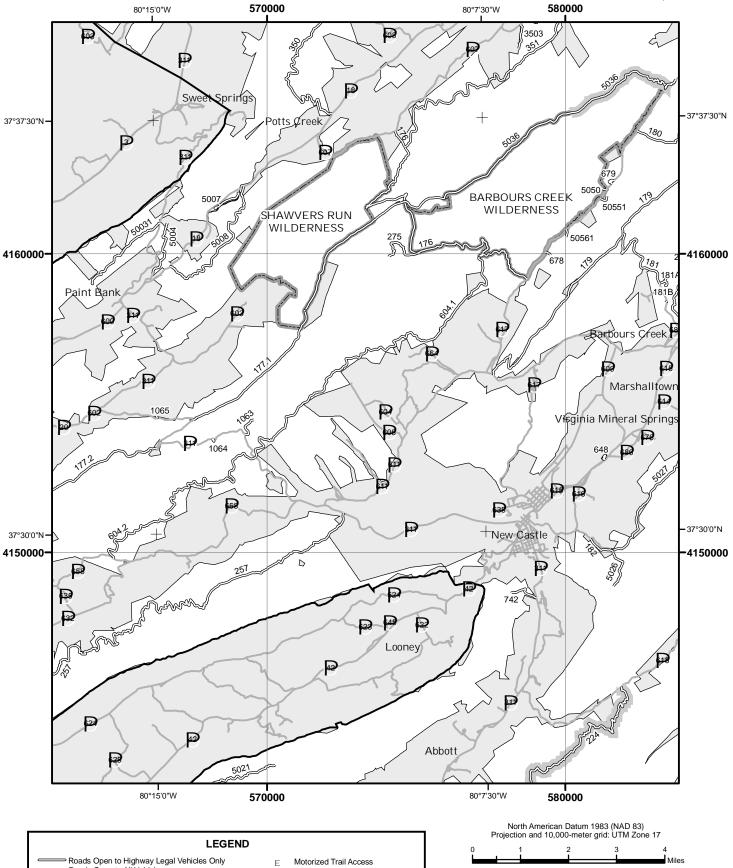

#### **EXPLANATION OF LEGEND ITEMS**

Roads Open to Highway Legal Vehicles Only:

These roads are open only to motor vehicles licensed under State law for general operation on all public roads within the State.

#### Roads Open to All Vehicles:

#### \_\_\_\_

These roads are open to all motor vehicles, including smaller off highway vehicles that may not be licensed for highway use (but not to oversize or overweight vehicles under state traffic law).

#### Trails Open to All Vehicles:

\_\_\_\_

These trails are open to all motor vehicles, including both highway legal and non highway legal vehicles.

Trails Open to Vehicles 50" or Less in Width:

\_\_\_-

These trails are open only to motor vehicles less than 50 inches in width at the widest point on the vehicle.

#### Trails Open to Motorcycles Only:

#### .....

These trails are open only to motorcycles. Sidecars are not permitted.

#### Special Vehicle Designation:

(((((

This symbol indicates that the road or trail is open to classes of vehicles other than those listed above. Refer to the Seasonal and Special Designation Table for further instructions.

#### Seasonal Designation:

This symbol, used in conjunction with one of the other road or trail symbols, indicates that the road or trail is open only during certain portions of the year. Refer to the Seasonal and Special Designation Table for further instructions.

#### Motorized Trail Access:

L

This symbol indicates a trail head for access to a motorized route. Not all motorized routes have trail heads and those that do may range from primitive to developed.