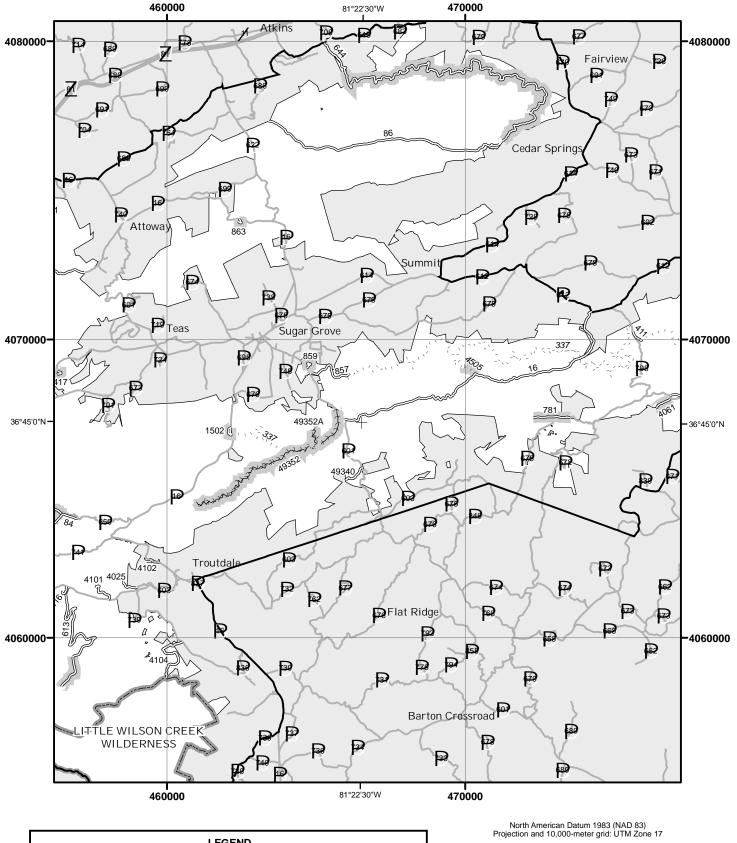

#### OF THIS MAP

This map dated 01/01/2008 shows the National Forest System roads, National Forest System trails, and the areas on National Forest System lands in the George Washington and Jefferson National Forests that are designated for motor vehicle use pursuant to 36 CFR 212.51. The map contains a list of those designated roads, trails, and areas that enumerates the types of vehicles allowed on each route and in each area and any seasonal restrictions that apply on those routes and in those areas.

This motor vehicle use map identifies those roads, trails, and areas designated for the motor vehicle use under 36 CFR 212.51 for the purpose of enforcing the prohibition at 36 CFR 261.13. This is a limited purpose. The other public roads are shown for information and navigation purposes only and are not subject to designation under the Forest Service travel management regulation.

These designations apply only to National Forest System roads, National Forest System trails, and areas on National Forest System lands.

#### **EXPLANATION OF LEGEND ITEMS**

Roads Open to Highway Legal Vehicles Only:

These roads are open only to motor vehicles licensed under State law for general operation on all public roads within the State.