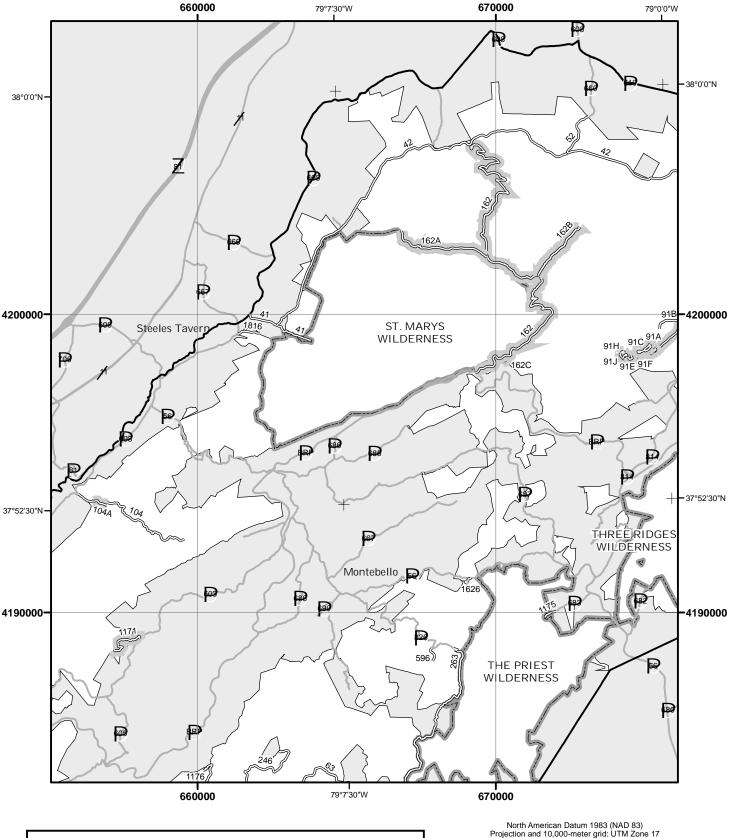

#### **EXPLANATION OF LEGEND ITEMS**

Roads Open to Highway Legal Vehicles Only:

These roads are open only to motor vehicles licensed under State law for general operation on all public roads within the State.

#### Roads Open to All Vehicles:

#### \_\_\_\_

These roads are open to all motor vehicles, including smaller off highway vehicles that may not be licensed for highway use (but not to oversize or overweight vehicles under state traffic law).

#### Trails Open to All Vehicles:

\_\_\_\_

These trails are open to all motor vehicles, including both highway legal and non highway legal vehicles.

Trails Open to Vehicles 50" or Less in Width:

\_\_\_-

These trails are open only to motor vehicles less than 50 inches in width at the widest point on the vehicle.

#### Trails Open to Motorcycles Only:

#### .....

These trails are open only to motorcycles. Sidecars are not permitted.

#### Special Vehicle Designation:

(((((

This symbol indicates that the road or trail is open to classes of vehicles other than those listed above. Refer to the Seasonal and Special Designation Table for further instructions.

#### Seasonal Designation:

This symbol, used in conjunction with one of the other road or trail symbols, indicates that the road or trail is open only during certain portions of the year. Refer to the Seasonal and Special Designation Table for further instructions.

#### Motorized Trail Access:

L

This symbol indicates a trail head for access to a motorized route. Not all motorized routes have trail heads and those that do may range from primitive to developed.