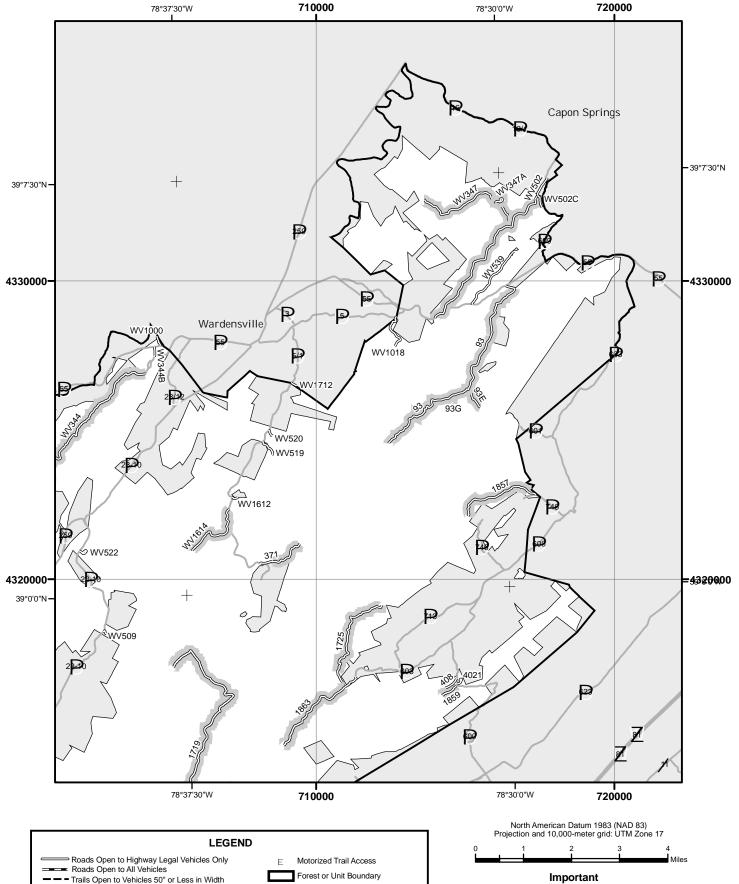

#### OF THIS MAP

This map dated 01/01/2008 shows the National Forest System roads, National Forest System trails, and the areas on National Forest System lands in the George Washington and Jefferson National Forests that are designated for motor vehicle use pursuant to 36 CFR 212.51. The map contains a list of those designated roads, trails, and areas that enumerates the types of vehicles allowed on each route and in each area and any seasonal restrictions that apply on those routes and in those areas.

This motor vehicle use map identifies those roads, trails, and areas designated for the motor vehicle use under 36 CFR 212.51 for the purpose of enforcing the prohibition at 36 CFR 261.13. This is a limited purpose. The other public roads are shown for information and navigation purposes only and are not subject to designation under the Forest Service travel management regulation.

These designations apply only to National Forest System roads, National Forest System trails, and areas on National Forest System lands.