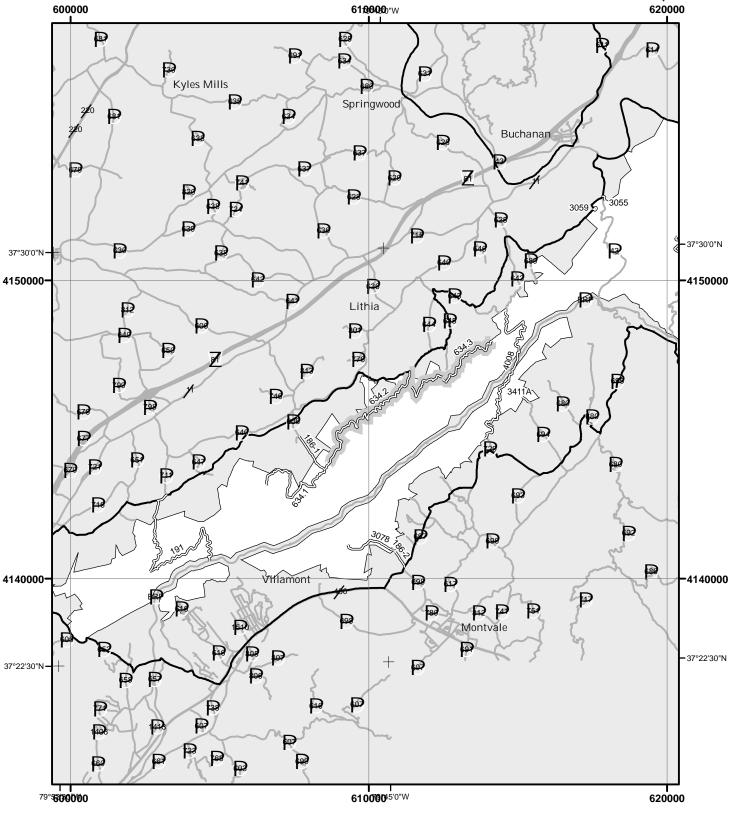

#### OF THIS MAP

This map dated 01/01/2008 shows the National Forest System roads, National Forest System trails, and the areas on National Forest System lands in the George Washington and Jefferson National Forests that are designated for motor vehicle use pursuant to 36 CFR 212.51. The map contains a list of those designated roads, trails, and areas that enumerates the types of vehicles allowed on each route and in each area and any seasonal restrictions that apply on those routes and in those areas.

This motor vehicle use map identifies those roads, trails, and areas designated for the motor vehicle use under 36 CFR 212.51 for the purpose of enforcing the prohibition at 36 CFR 261.13. This is a limited purpose. The other public roads are shown for information and navigation purposes only and are not subject to designation under the Forest Service travel management regulation.

These designations apply only to National Forest System roads, National Forest System trails, and areas on National Forest System lands.

This map does not display nonmotorized uses, over-snow uses, or other facilities and attractions on the George Washington and Jefferson National Forests. Obtain a forest visitor map for more

Designated roads, trails, and areas may also be subject to temporary, emergency closures, and visitors must comply with signs notifying them of such restrictions. A national forest may issue an order to close a road, trail, or area on a temporary basis to protect the life, health, or safety of forest visitors or the natural or cultural resources in these areas. Such temporary and/or emergency closures are consistent with the Travel Management Rule (36 CFR 212.52 (b); 36 CFR 261 subpart B).