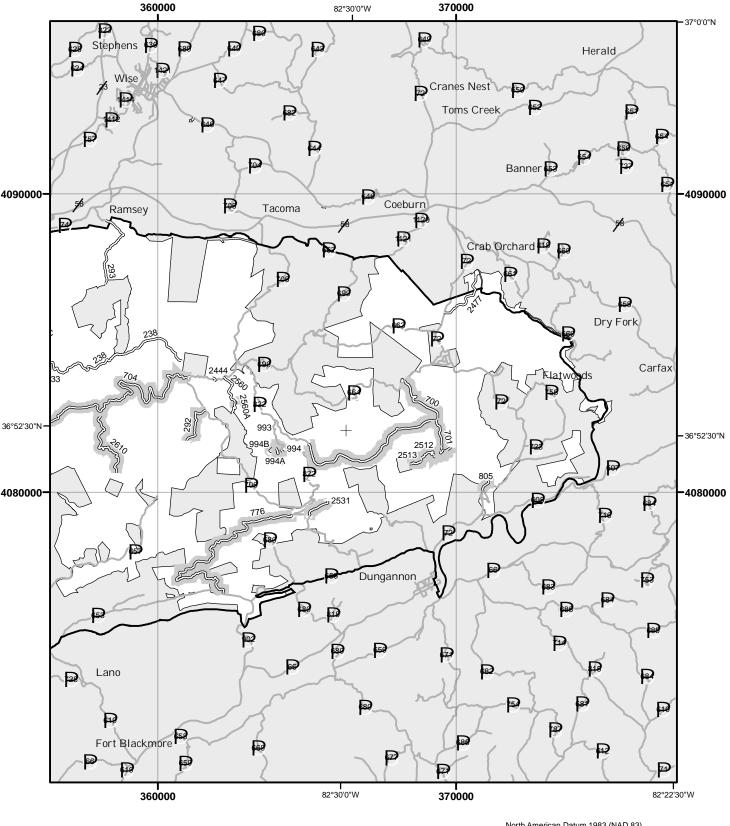

#### OF THIS MAP

This map dated 01/01/2008 shows the National Forest System roads, National Forest System trails, and the areas on National Forest System lands in the George Washington and Jefferson National Forests that are designated for motor vehicle use pursuant to 36 CFR 212.51. The map contains a list of those designated roads, trails, and areas that enumerates the types of vehicles allowed on each route and in each area and any seasonal restrictions that apply on those routes and in those areas.

This motor vehicle use map identifies those roads, trails, and areas designated for the motor vehicle use under 36 CFR 212.51 for the purpose of enforcing the prohibition at 36 CFR 261.13. This is a limited purpose. The other public roads are shown for information and navigation purposes only and are not subject to designation under the Forest Service travel management regulation.

These designations apply only to National Forest System roads, National Forest System trails, and areas on National Forest System lands.

#### **EXPLANATION OF LEGEND ITEMS**

Roads Open to Highway Legal Vehicles Only:

These roads are open only to motor vehicles licensed under State law for general operation on all public roads within the State.

#### Roads Open to All Vehicles:

#### \_\_\_\_

These roads are open to all motor vehicles, including smaller off highway vehicles that may not be licensed for highway use (but not to oversize or overweight vehicles under state traffic law).

#### Trails Open to All Vehicles:

\_\_\_\_

These trails are open to all motor vehicles, including both highway legal and non highway legal vehicles.

Trails Open to Vehicles 50" or Less in Width:

\_\_\_-

These trails are open only to motor vehicles less than 50 inches in width at the widest point on the vehicle.

#### Trails Open to Motorcycles Only:

#### .....

These trails are open only to motorcycles. Sidecars are not permitted.

#### Special Vehicle Designation:

(((((

This symbol indicates that the road or trail is open to classes of vehicles other than those listed above. Refer to the Seasonal and Special Designation Table for further instructions.

#### Seasonal Designation:

This symbol, used in conjunction with one of the other road or trail symbols, indicates that the road or trail is open only during certain portions of the year. Refer to the Seasonal and Special Designation Table for further instructions.

#### Motorized Trail Access:

L

This symbol indicates a trail head for access to a motorized route. Not all motorized routes have trail heads and those that do may range from primitive to developed.