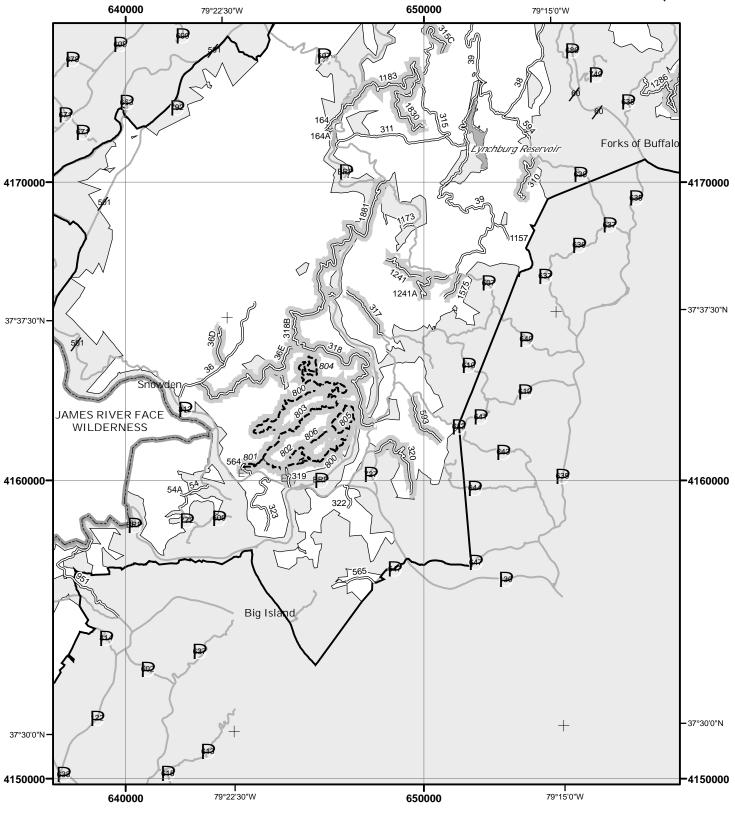

#### OF THIS MAP

This map dated 01/01/2008 shows the National Forest System roads, National Forest System trails, and the areas on National Forest System lands in the George Washington and Jefferson National Forests that are designated for motor vehicle use pursuant to 36 CFR 212.51. The map contains a list of those designated roads, trails, and areas that enumerates the types of vehicles allowed on each route and in each area and any seasonal restrictions that apply on those routes and in those areas.

This motor vehicle use map identifies those roads, trails, and areas designated for the motor vehicle use under 36 CFR 212.51 for the purpose of enforcing the prohibition at 36 CFR 261.13. This is a limited purpose. The other public roads are shown for information and navigation purposes only and are not subject to designation under the Forest Service travel management regulation.

These designations apply only to National Forest System roads, National Forest System trails, and areas on National Forest System lands.

This map does not display nonmotorized uses, over-snow uses, or other facilities and attractions on the George Washington and Jefferson National Forests. Obtain a forest visitor map for more

Designated roads, trails, and areas may also be subject to temporary, emergency closures, and visitors must comply with signs notifying them of such restrictions. A national forest may issue an order to close a road, trail, or area on a temporary basis to protect the life, health, or safety of forest visitors or the natural or cultural resources in these areas. Such temporary and/or emergency closures are consistent with the Travel Management Rule (36 CFR 212.52 (b); 36 CFR 261 subpart B).