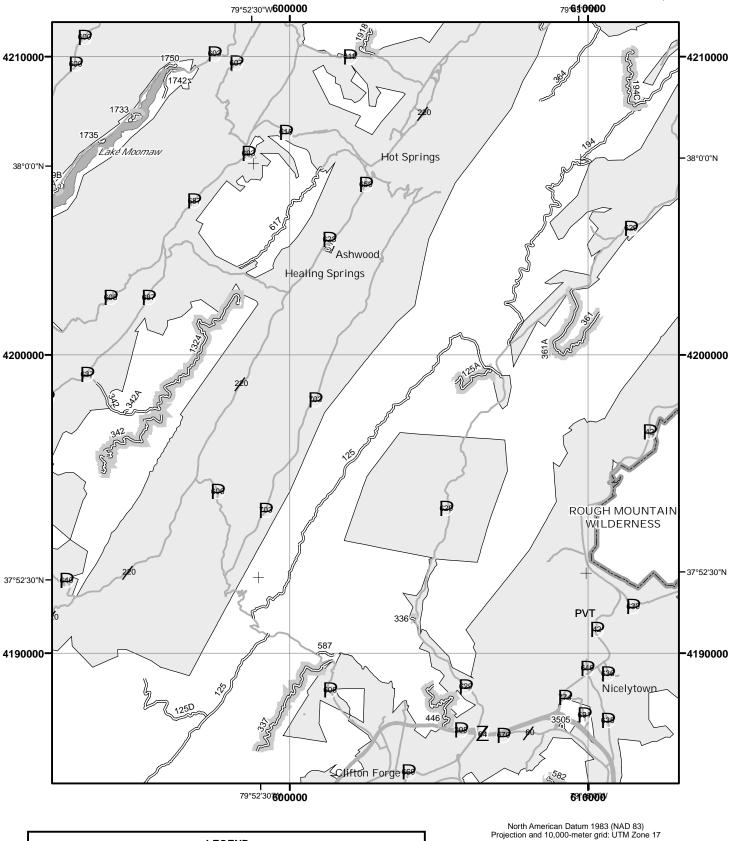

#### OF THIS MAP

This map dated 01/01/2008 shows the National Forest System roads, National Forest System trails, and the areas on National Forest System lands in the George Washington and Jefferson National Forests that are designated for motor vehicle use pursuant to 36 CFR 212.51. The map contains a list of those designated roads, trails, and areas that enumerates the types of vehicles allowed on each route and in each area and any seasonal restrictions that apply on those routes and in those areas.

This motor vehicle use map identifies those roads, trails, and areas designated for the motor vehicle use under 36 CFR 212.51 for the purpose of enforcing the prohibition at 36 CFR 261.13. This is a limited purpose. The other public roads are shown for information and navigation purposes only and are not subject to designation under the Forest Service travel management regulation.

These designations apply only to National Forest System roads, National Forest System trails, and areas on National Forest System lands.

This map does not display nonmotorized uses, over-snow uses, or other facilities and attractions on the George Washington and Jefferson National Forests. Obtain a forest visitor map for more

Designated roads, trails, and areas may also be subject to temporary, emergency closures, and visitors must comply with signs notifying them of such restrictions. A national forest may issue an order to close a road, trail, or area on a temporary basis to protect the life, health, or safety of forest visitors or the natural or cultural resources in these areas. Such temporary and/or emergency closures are consistent with the Travel Management Rule (36 CFR 212.52 (b); 36 CFR 261 subpart B).