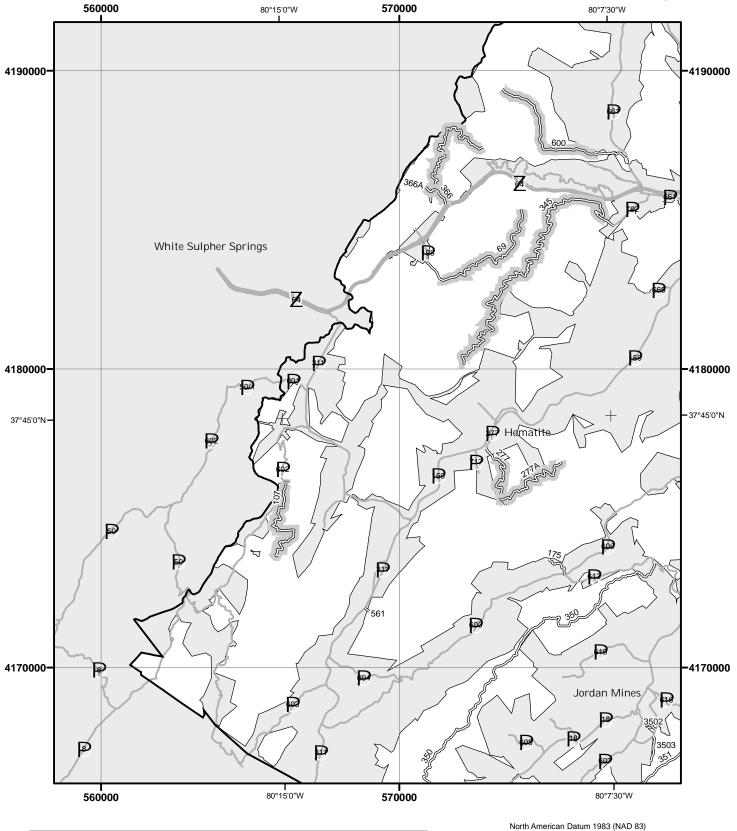

#### OF THIS MAP

This map dated 01/01/2008 shows the National Forest System roads, National Forest System trails, and the areas on National Forest System lands in the George Washington and Jefferson National Forests that are designated for motor vehicle use pursuant to 36 CFR 212.51. The map contains a list of those designated roads, trails, and areas that enumerates the types of vehicles allowed on each route and in each area and any seasonal restrictions that apply on those routes and in those areas.

This motor vehicle use map identifies those roads, trails, and areas designated for the motor vehicle use under 36 CFR 212.51 for the purpose of enforcing the prohibition at 36 CFR 261.13. This is a limited purpose. The other public roads are shown for information and navigation purposes only and are not subject to designation under the Forest Service travel management regulation.

These designations apply only to National Forest System roads, National Forest System trails, and areas on National Forest System lands.