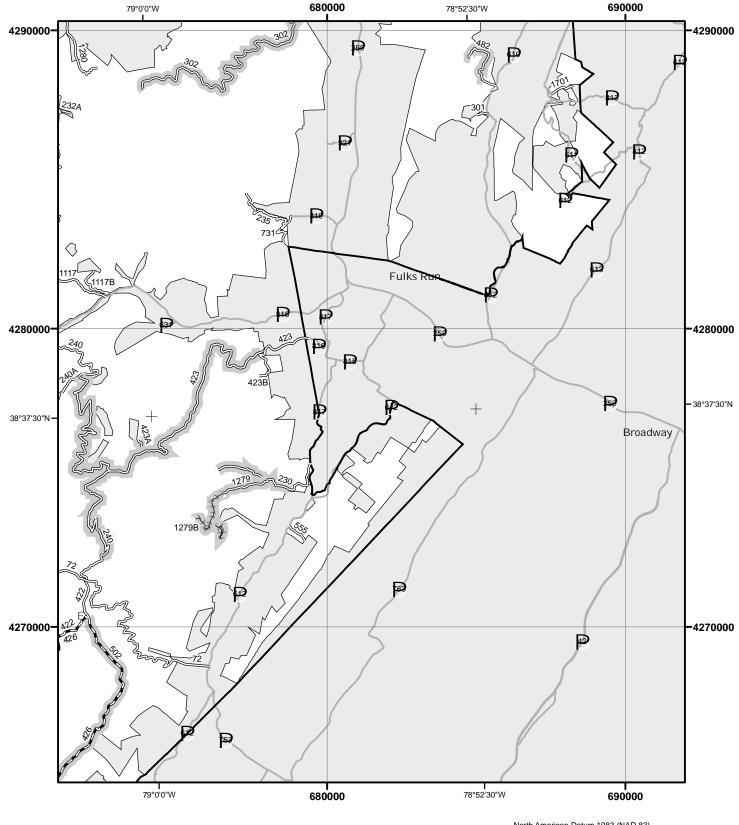

#### OF THIS MAP

This map dated 01/01/2008 shows the National Forest System roads, National Forest System trails, and the areas on National Forest System lands in the George Washington and Jefferson National Forests that are designated for motor vehicle use pursuant to 36 CFR 212.51. The map contains a list of those designated roads, trails, and areas that enumerates the types of vehicles allowed on each route and in each area and any seasonal restrictions that apply on those routes and in those areas.

This motor vehicle use map identifies those roads, trails, and areas designated for the motor vehicle use under 36 CFR 212.51 for the purpose of enforcing the prohibition at 36 CFR 261.13. This is a limited purpose. The other public roads are shown for information and navigation purposes only and are not subject to designation under the Forest Service travel management regulation.

These designations apply only to National Forest System roads, National Forest System trails, and areas on National Forest System lands.

#### **EXPLANATION OF LEGEND ITEMS**

Roads Open to Highway Legal Vehicles Only:

These roads are open only to motor vehicles licensed under State law for general operation on all public roads within the State.