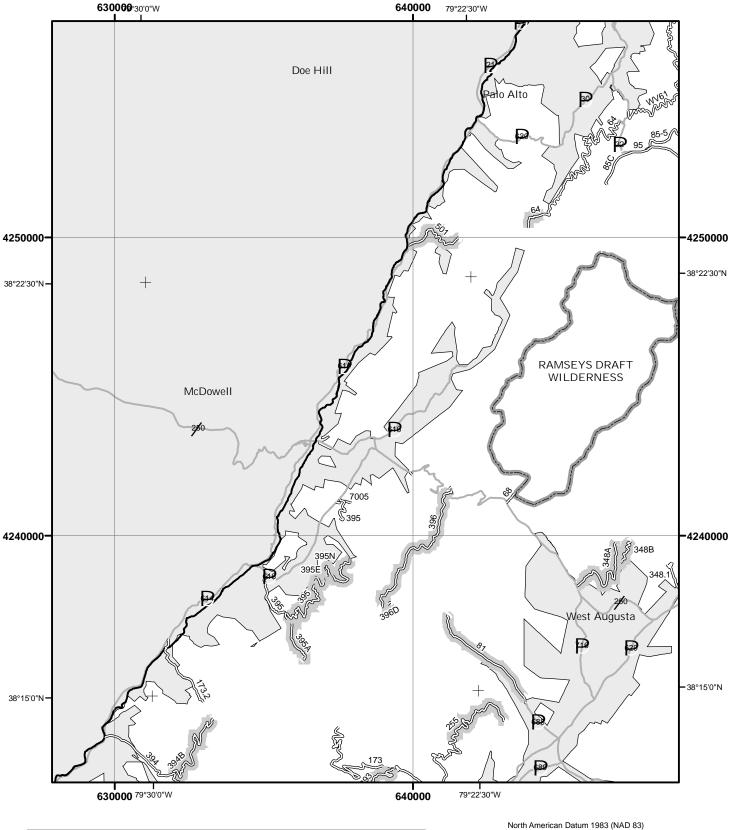

#### **EXPLANATION OF LEGEND ITEMS**

Roads Open to Highway Legal Vehicles Only:

These roads are open only to motor vehicles licensed under State law for general operation on all public roads within the State.

#### Roads Open to All Vehicles:

#### \_\_\_\_

These roads are open to all motor vehicles, including smaller off highway vehicles that may not be licensed for highway use (but not to oversize or overweight vehicles under state traffic law).

#### Trails Open to All Vehicles:

\_\_\_\_

These trails are open to all motor vehicles, including both highway legal and non highway legal vehicles.

Trails Open to Vehicles 50" or Less in Width:

\_\_\_-

These trails are open only to motor vehicles less than 50 inches in width at the widest point on the vehicle.

#### Trails Open to Motorcycles Only:

#### .....

These trails are open only to motorcycles. Sidecars are not permitted.

#### Special Vehicle Designation:

(((((

This symbol indicates that the road or trail is open to classes of vehicles other than those listed above. Refer to the Seasonal and Special Designation Table for further instructions.

#### Seasonal Designation:

This symbol, used in conjunction with one of the other road or trail symbols, indicates that the road or trail is open only during certain portions of the year. Refer to the Seasonal and Special Designation Table for further instructions.

#### Motorized Trail Access:

L

This symbol indicates a trail head for access to a motorized route. Not all motorized routes have trail heads and those that do may range from primitive to developed.