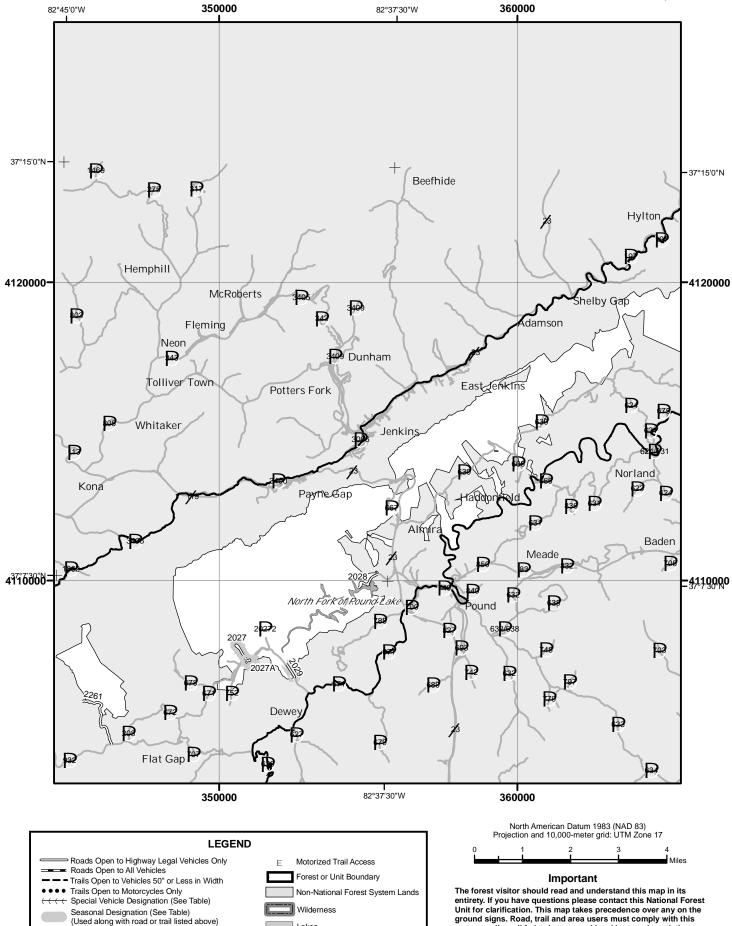

#### OF THIS MAP

This map dated 01/01/2008 shows the National Forest System roads, National Forest System trails, and the areas on National Forest System lands in the George Washington and Jefferson National Forests that are designated for motor vehicle use pursuant to 36 CFR 212.51. The map contains a list of those designated roads, trails, and areas that enumerates the types of vehicles allowed on each route and in each area and any seasonal restrictions that apply on those routes and in those areas.

This motor vehicle use map identifies those roads, trails, and areas designated for the motor vehicle use under 36 CFR 212.51 for the purpose of enforcing the prohibition at 36 CFR 261.13. This is a limited purpose. The other public roads are shown for information and navigation purposes only and are not subject to designation under the Forest Service travel management regulation.

These designations apply only to National Forest System roads, National Forest System trails, and areas on National Forest System lands.

#### **EXPLANATION OF LEGEND ITEMS**

Roads Open to Highway Legal Vehicles Only:

These roads are open only to motor vehicles licensed under State law for general operation on all public roads within the State.

#### Roads Open to All Vehicles:

#### \_\_\_\_

These roads are open to all motor vehicles, including smaller off highway vehicles that may not be licensed for highway use (but not to oversize or overweight vehicles under state traffic law).

#### Trails Open to All Vehicles:

\_\_\_\_

These trails are open to all motor vehicles, including both highway legal and non highway legal vehicles.

Trails Open to Vehicles 50" or Less in Width:

\_\_\_-

These trails are open only to motor vehicles less than 50 inches in width at the widest point on the vehicle.

#### Trails Open to Motorcycles Only:

#### .....

These trails are open only to motorcycles. Sidecars are not permitted.

#### Special Vehicle Designation:

(((((

This symbol indicates that the road or trail is open to classes of vehicles other than those listed above. Refer to the Seasonal and Special Designation Table for further instructions.

#### Seasonal Designation:

This symbol, used in conjunction with one of the other road or trail symbols, indicates that the road or trail is open only during certain portions of the year. Refer to the Seasonal and Special Designation Table for further instructions.

#### Motorized Trail Access:

L

This symbol indicates a trail head for access to a motorized route. Not all motorized routes have trail heads and those that do may range from primitive to developed.