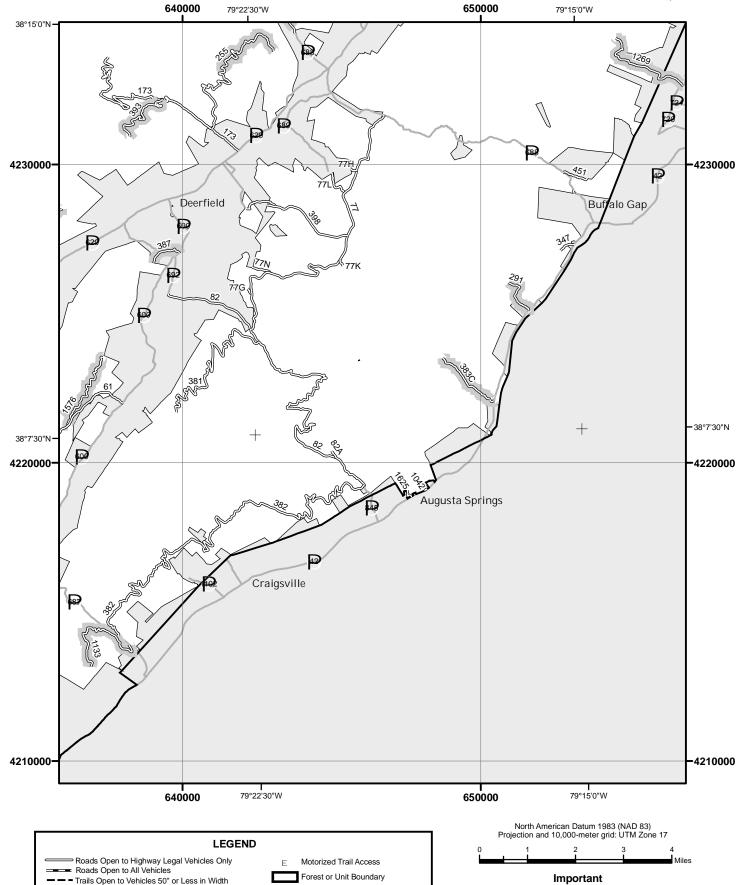

#### **EXPLANATION OF LEGEND ITEMS**

Roads Open to Highway Legal Vehicles Only:

These roads are open only to motor vehicles licensed under State law for general operation on all public roads within the State.

#### Roads Open to All Vehicles:

#### \_\_\_\_

These roads are open to all motor vehicles, including smaller off highway vehicles that may not be licensed for highway use (but not to oversize or overweight vehicles under state traffic law).

#### Trails Open to All Vehicles:

\_\_\_\_

These trails are open to all motor vehicles, including both highway legal and non highway legal vehicles.

Trails Open to Vehicles 50" or Less in Width:

\_\_\_-

These trails are open only to motor vehicles less than 50 inches in width at the widest point on the vehicle.

#### Trails Open to Motorcycles Only:

#### .....

These trails are open only to motorcycles. Sidecars are not permitted.

#### Special Vehicle Designation:

(((((

This symbol indicates that the road or trail is open to classes of vehicles other than those listed above. Refer to the Seasonal and Special Designation Table for further instructions.

#### Seasonal Designation:

This symbol, used in conjunction with one of the other road or trail symbols, indicates that the road or trail is open only during certain portions of the year. Refer to the Seasonal and Special Designation Table for further instructions.

#### Motorized Trail Access:

L

This symbol indicates a trail head for access to a motorized route. Not all motorized routes have trail heads and those that do may range from primitive to developed.