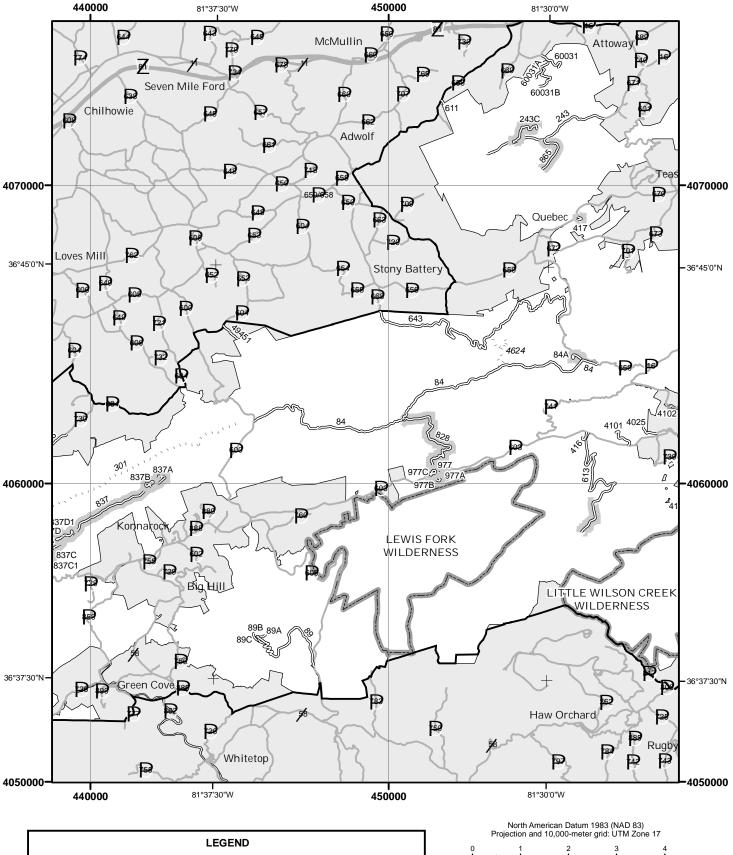

#### OF THIS MAP

This map dated 01/01/2008 shows the National Forest System roads, National Forest System trails, and the areas on National Forest System lands in the George Washington and Jefferson National Forests that are designated for motor vehicle use pursuant to 36 CFR 212.51. The map contains a list of those designated roads, trails, and areas that enumerates the types of vehicles allowed on each route and in each area and any seasonal restrictions that apply on those routes and in those areas.

This motor vehicle use map identifies those roads, trails, and areas designated for the motor vehicle use under 36 CFR 212.51 for the purpose of enforcing the prohibition at 36 CFR 261.13. This is a limited purpose. The other public roads are shown for information and navigation purposes only and are not subject to designation under the Forest Service travel management regulation.

These designations apply only to National Forest System roads, National Forest System trails, and areas on National Forest System lands.

#### **EXPLANATION OF LEGEND ITEMS**

Roads Open to Highway Legal Vehicles Only:

These roads are open only to motor vehicles licensed under State law for general operation on all public roads within the State.

#### Roads Open to All Vehicles:

#### \_\_\_\_

These roads are open to all motor vehicles, including smaller off highway vehicles that may not be licensed for highway use (but not to oversize or overweight vehicles under state traffic law).

#### Trails Open to All Vehicles:

\_\_\_\_

These trails are open to all motor vehicles, including both highway legal and non highway legal vehicles.

Trails Open to Vehicles 50" or Less in Width:

\_\_\_-

These trails are open only to motor vehicles less than 50 inches in width at the widest point on the vehicle.

#### Trails Open to Motorcycles Only:

#### .....

These trails are open only to motorcycles. Sidecars are not permitted.

#### Special Vehicle Designation:

(((((

This symbol indicates that the road or trail is open to classes of vehicles other than those listed above. Refer to the Seasonal and Special Designation Table for further instructions.

#### Seasonal Designation:

This symbol, used in conjunction with one of the other road or trail symbols, indicates that the road or trail is open only during certain portions of the year. Refer to the Seasonal and Special Designation Table for further instructions.

#### Motorized Trail Access:

L

This symbol indicates a trail head for access to a motorized route. Not all motorized routes have trail heads and those that do may range from primitive to developed.