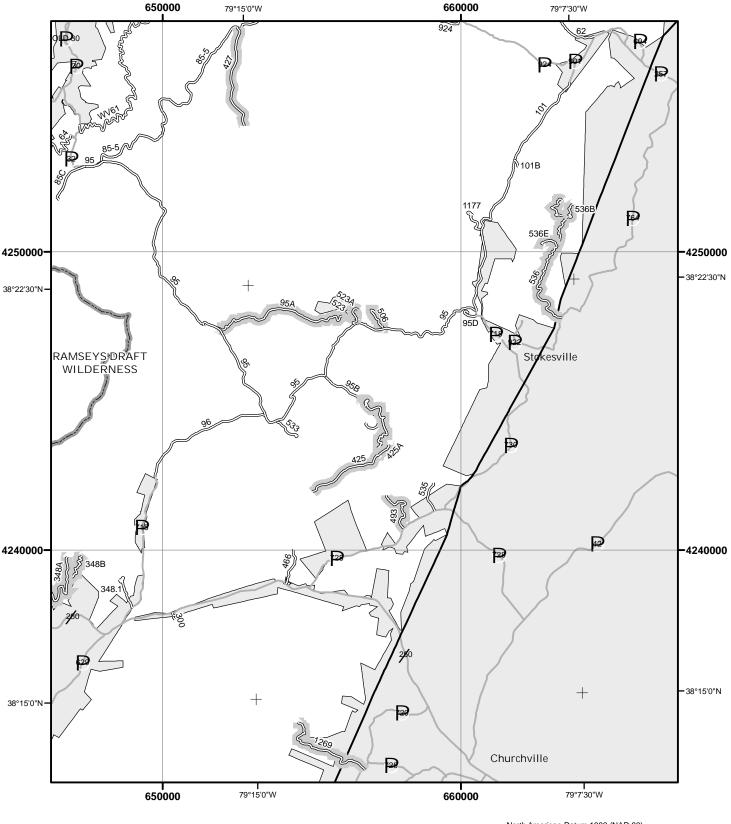

#### OF THIS MAP

This map dated 01/01/2008 shows the National Forest System roads, National Forest System trails, and the areas on National Forest System lands in the George Washington and Jefferson National Forests that are designated for motor vehicle use pursuant to 36 CFR 212.51. The map contains a list of those designated roads, trails, and areas that enumerates the types of vehicles allowed on each route and in each area and any seasonal restrictions that apply on those routes and in those areas.

This motor vehicle use map identifies those roads, trails, and areas designated for the motor vehicle use under 36 CFR 212.51 for the purpose of enforcing the prohibition at 36 CFR 261.13. This is a limited purpose. The other public roads are shown for information and navigation purposes only and are not subject to designation under the Forest Service travel management regulation.

These designations apply only to National Forest System roads, National Forest System trails, and areas on National Forest System lands.

#### **EXPLANATION OF LEGEND ITEMS**

Roads Open to Highway Legal Vehicles Only:

These roads are open only to motor vehicles licensed under State law for general operation on all public roads within the State.

#### Roads Open to All Vehicles:

#### \_\_\_\_

These roads are open to all motor vehicles, including smaller off highway vehicles that may not be licensed for highway use (but not to oversize or overweight vehicles under state traffic law).

#### Trails Open to All Vehicles:

\_\_\_\_

These trails are open to all motor vehicles, including both highway legal and non highway legal vehicles.

Trails Open to Vehicles 50" or Less in Width:

\_\_\_-

These trails are open only to motor vehicles less than 50 inches in width at the widest point on the vehicle.

#### Trails Open to Motorcycles Only:

#### .....

These trails are open only to motorcycles. Sidecars are not permitted.

#### Special Vehicle Designation:

(((((

This symbol indicates that the road or trail is open to classes of vehicles other than those listed above. Refer to the Seasonal and Special Designation Table for further instructions.

#### Seasonal Designation:

This symbol, used in conjunction with one of the other road or trail symbols, indicates that the road or trail is open only during certain portions of the year. Refer to the Seasonal and Special Designation Table for further instructions.

#### Motorized Trail Access:

L

This symbol indicates a trail head for access to a motorized route. Not all motorized routes have trail heads and those that do may range from primitive to developed.