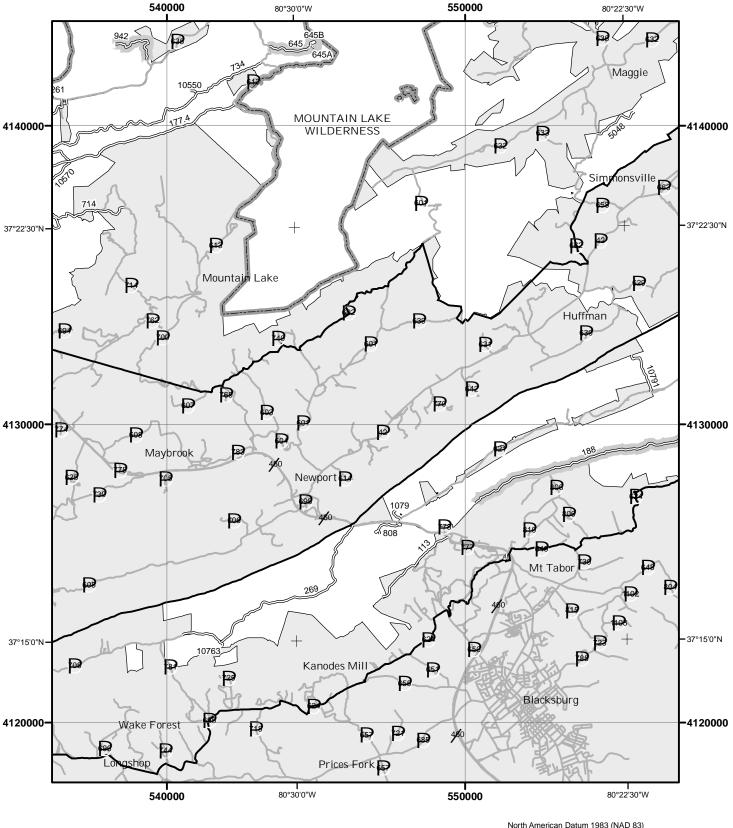

#### OF THIS MAP

This map dated 01/01/2008 shows the National Forest System roads, National Forest System trails, and the areas on National Forest System lands in the George Washington and Jefferson National Forests that are designated for motor vehicle use pursuant to 36 CFR 212.51. The map contains a list of those designated roads, trails, and areas that enumerates the types of vehicles allowed on each route and in each area and any seasonal restrictions that apply on those routes and in those areas.

This motor vehicle use map identifies those roads, trails, and areas designated for the motor vehicle use under 36 CFR 212.51 for the purpose of enforcing the prohibition at 36 CFR 261.13. This is a limited purpose. The other public roads are shown for information and navigation purposes only and are not subject to designation under the Forest Service travel management regulation.

These designations apply only to National Forest System roads, National Forest System trails, and areas on National Forest System lands.

#### **EXPLANATION OF LEGEND ITEMS**

Roads Open to Highway Legal Vehicles Only:

These roads are open only to motor vehicles licensed under State law for general operation on all public roads within the State.

#### Roads Open to All Vehicles:

#### \_\_\_\_

These roads are open to all motor vehicles, including smaller off highway vehicles that may not be licensed for highway use (but not to oversize or overweight vehicles under state traffic law).

#### Trails Open to All Vehicles:

\_\_\_\_

These trails are open to all motor vehicles, including both highway legal and non highway legal vehicles.

Trails Open to Vehicles 50" or Less in Width:

\_\_\_-

These trails are open only to motor vehicles less than 50 inches in width at the widest point on the vehicle.

#### Trails Open to Motorcycles Only:

#### .....

These trails are open only to motorcycles. Sidecars are not permitted.

#### Special Vehicle Designation:

(((((

This symbol indicates that the road or trail is open to classes of vehicles other than those listed above. Refer to the Seasonal and Special Designation Table for further instructions.

#### Seasonal Designation:

This symbol, used in conjunction with one of the other road or trail symbols, indicates that the road or trail is open only during certain portions of the year. Refer to the Seasonal and Special Designation Table for further instructions.

#### Motorized Trail Access:

L

This symbol indicates a trail head for access to a motorized route. Not all motorized routes have trail heads and those that do may range from primitive to developed.