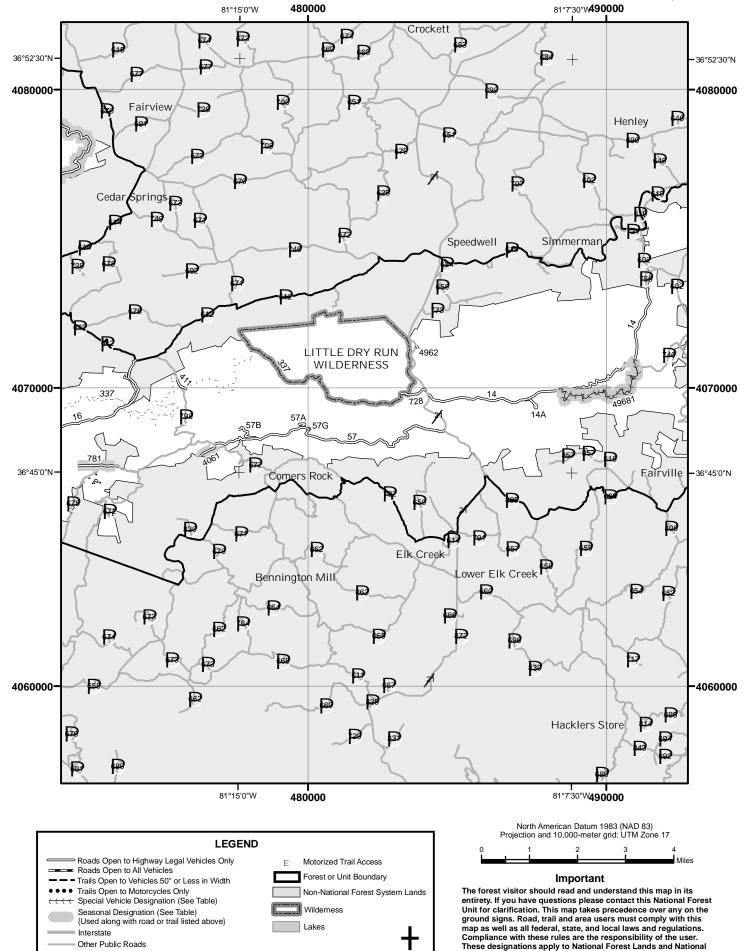

#### OF THIS MAP

This map dated 01/01/2008 shows the National Forest System roads, National Forest System trails, and the areas on National Forest System lands in the George Washington and Jefferson National Forests that are designated for motor vehicle use pursuant to 36 CFR 212.51. The map contains a list of those designated roads, trails, and areas that enumerates the types of vehicles allowed on each route and in each area and any seasonal restrictions that apply on those routes and in those areas.

This motor vehicle use map identifies those roads, trails, and areas designated for the motor vehicle use under 36 CFR 212.51 for the purpose of enforcing the prohibition at 36 CFR 261.13. This is a limited purpose. The other public roads are shown for information and navigation purposes only and are not subject to designation under the Forest Service travel management regulation.

These designations apply only to National Forest System roads, National Forest System trails, and areas on National Forest System lands.

#### **EXPLANATION OF LEGEND ITEMS**

Roads Open to Highway Legal Vehicles Only:

These roads are open only to motor vehicles licensed under State law for general operation on all public roads within the State.