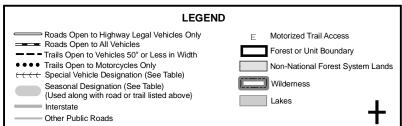

#### **EXPLANATION OF LEGEND ITEMS**

Roads Open to Highway Legal Vehicles Only:

These roads are open only to motor vehicles licensed under State law for general operation on all public roads within the State.

#### Roads Open to All Vehicles:

#### \_\_\_\_

These roads are open to all motor vehicles, including smaller off highway vehicles that may not be licensed for highway use (but not to oversize or overweight vehicles under state traffic law).

#### Trails Open to All Vehicles:

\_\_\_\_

These trails are open to all motor vehicles, including both highway legal and non highway legal vehicles.

Trails Open to Vehicles 50" or Less in Width:

\_\_\_-

These trails are open only to motor vehicles less than 50 inches in width at the widest point on the vehicle.

#### Trails Open to Motorcycles Only:

#### .....

These trails are open only to motorcycles. Sidecars are not permitted.

#### Special Vehicle Designation:

(((((

This symbol indicates that the road or trail is open to classes of vehicles other than those listed above. Refer to the Seasonal and Special Designation Table for further instructions.

#### Seasonal Designation:

This symbol, used in conjunction with one of the other road or trail symbols, indicates that the road or trail is open only during certain portions of the year. Refer to the Seasonal and Special Designation Table for further instructions.

#### Motorized Trail Access:

L

This symbol indicates a trail head for access to a motorized route. Not all motorized routes have trail heads and those that do may range from primitive to developed.

Other Public Roads

⇒ Roads Open to Highway Legal Vehicles Only■ Roads Open to All Vehicles Forest or Unit Boundary Trails Open to Vehicles 50" or Less in Width Trails Open to Motorcycles Only
 Special Vehicle Designation (See Table) Non-National Forest System Lands Wilderness Seasonal Designation (See Table) {Used along with road or trail listed above} Lakes Interstate Other Public Roads