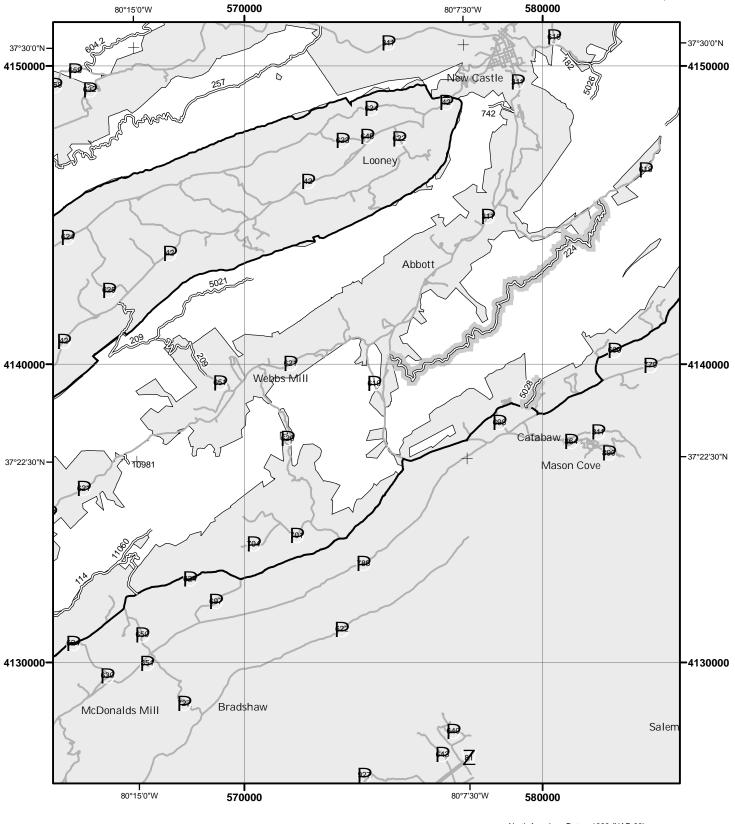

#### OF THIS MAP

This map dated 01/01/2008 shows the National Forest System roads, National Forest System trails, and the areas on National Forest System lands in the George Washington and Jefferson National Forests that are designated for motor vehicle use pursuant to 36 CFR 212.51. The map contains a list of those designated roads, trails, and areas that enumerates the types of vehicles allowed on each route and in each area and any seasonal restrictions that apply on those routes and in those areas.

This motor vehicle use map identifies those roads, trails, and areas designated for the motor vehicle use under 36 CFR 212.51 for the purpose of enforcing the prohibition at 36 CFR 261.13. This is a limited purpose. The other public roads are shown for information and navigation purposes only and are not subject to designation under the Forest Service travel management regulation.

These designations apply only to National Forest System roads, National Forest System trails, and areas on National Forest System lands.

#### **EXPLANATION OF LEGEND ITEMS**

Roads Open to Highway Legal Vehicles Only:

These roads are open only to motor vehicles licensed under State law for general operation on all public roads within the State.

#### Roads Open to All Vehicles:

#### \_\_\_\_

These roads are open to all motor vehicles, including smaller off highway vehicles that may not be licensed for highway use (but not to oversize or overweight vehicles under state traffic law).

#### Trails Open to All Vehicles:

\_\_\_\_

These trails are open to all motor vehicles, including both highway legal and non highway legal vehicles.

Trails Open to Vehicles 50" or Less in Width:

\_\_\_-

These trails are open only to motor vehicles less than 50 inches in width at the widest point on the vehicle.

#### Trails Open to Motorcycles Only:

#### .....

These trails are open only to motorcycles. Sidecars are not permitted.

#### Special Vehicle Designation:

(((((

This symbol indicates that the road or trail is open to classes of vehicles other than those listed above. Refer to the Seasonal and Special Designation Table for further instructions.

#### Seasonal Designation:

This symbol, used in conjunction with one of the other road or trail symbols, indicates that the road or trail is open only during certain portions of the year. Refer to the Seasonal and Special Designation Table for further instructions.

#### Motorized Trail Access:

L

This symbol indicates a trail head for access to a motorized route. Not all motorized routes have trail heads and those that do may range from primitive to developed.