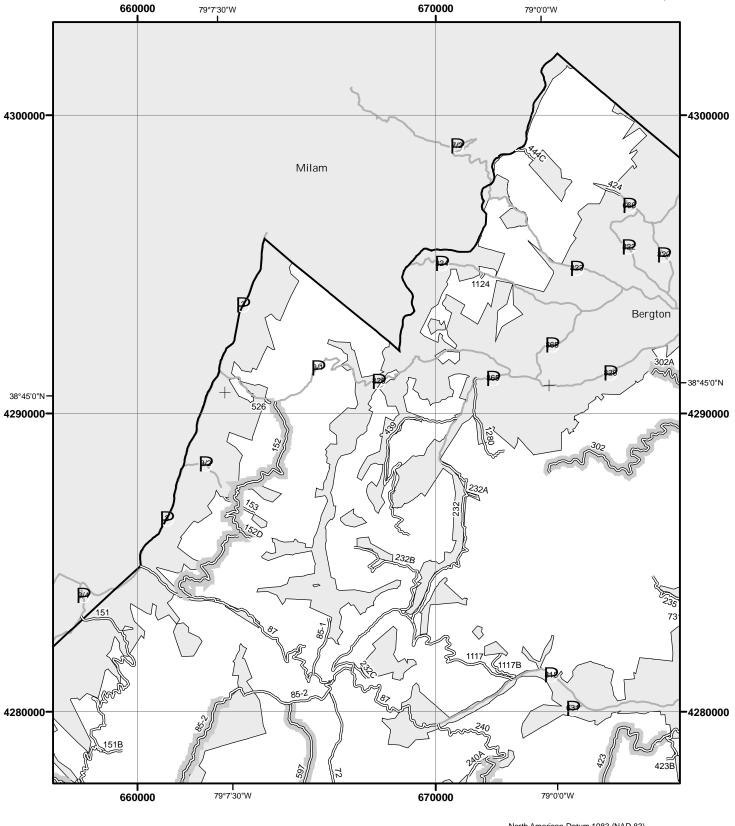

#### OF THIS MAP

This map dated 01/01/2008 shows the National Forest System roads, National Forest System trails, and the areas on National Forest System lands in the George Washington and Jefferson National Forests that are designated for motor vehicle use pursuant to 36 CFR 212.51. The map contains a list of those designated roads, trails, and areas that enumerates the types of vehicles allowed on each route and in each area and any seasonal restrictions that apply on those routes and in those areas.

This motor vehicle use map identifies those roads, trails, and areas designated for the motor vehicle use under 36 CFR 212.51 for the purpose of enforcing the prohibition at 36 CFR 261.13. This is a limited purpose. The other public roads are shown for information and navigation purposes only and are not subject to designation under the Forest Service travel management regulation.

These designations apply only to National Forest System roads, National Forest System trails, and areas on National Forest System lands.

North American Datum 1983 (NAD 83)
Projection and 10,000-meter grid: UTM Zone 17

0 1 2 3 4
Miles

Important

North American Datum 1983 (NAD 83)
Projection and 10,000-meter grid: UTM Zone 17

0 1 2 3 4
Miles

Important