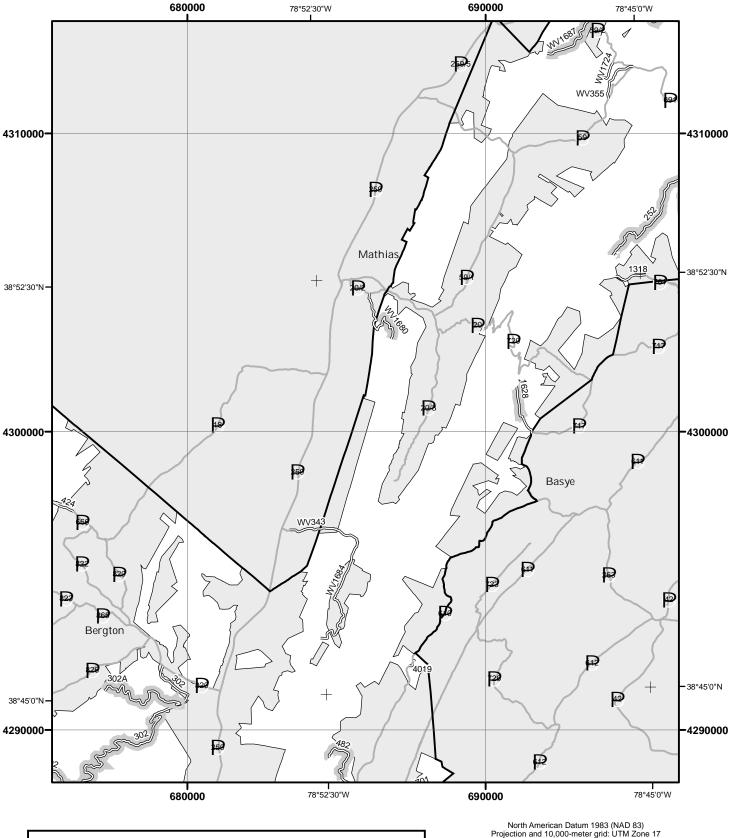

#### OF THIS MAP

This map dated 01/01/2008 shows the National Forest System roads, National Forest System trails, and the areas on National Forest System lands in the George Washington and Jefferson National Forests that are designated for motor vehicle use pursuant to 36 CFR 212.51. The map contains a list of those designated roads, trails, and areas that enumerates the types of vehicles allowed on each route and in each area and any seasonal restrictions that apply on those routes and in those areas.

This motor vehicle use map identifies those roads, trails, and areas designated for the motor vehicle use under 36 CFR 212.51 for the purpose of enforcing the prohibition at 36 CFR 261.13. This is a limited purpose. The other public roads are shown for information and navigation purposes only and are not subject to designation under the Forest Service travel management regulation.

These designations apply only to National Forest System roads, National Forest System trails, and areas on National Forest System lands.

North American Datum 1983 (NAD 83)
Projection and 10,000-meter grid: UTM Zone 17

0 1 2 3 4
Miles

Important

North American Datum 1983 (NAD 83)
Projection and 10,000-meter grid: UTM Zone 17

0 1 2 3 4
Miles

Important