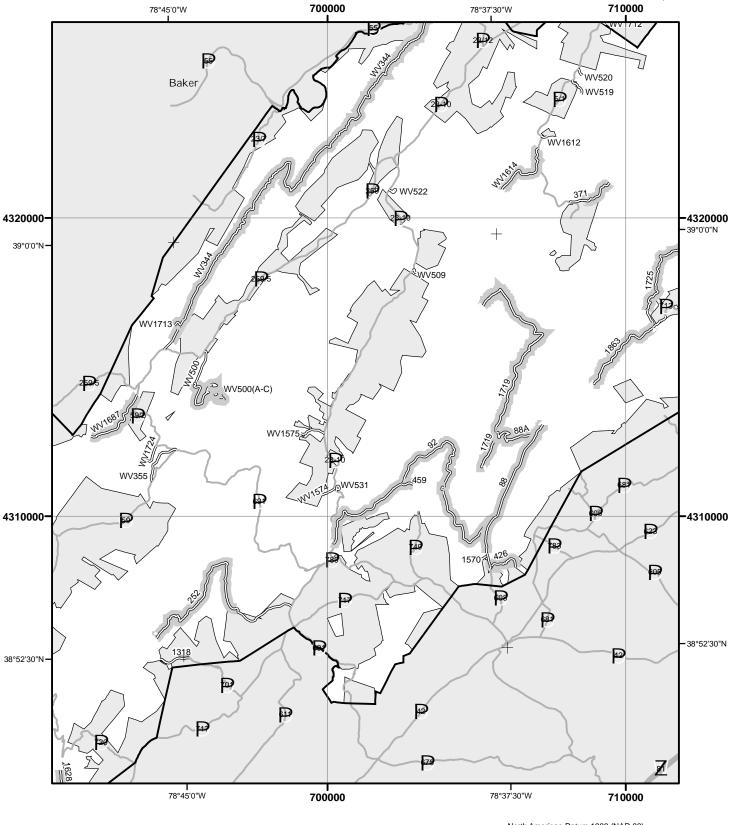

#### OF THIS MAP

This map dated 01/01/2008 shows the National Forest System roads, National Forest System trails, and the areas on National Forest System lands in the George Washington and Jefferson National Forests that are designated for motor vehicle use pursuant to 36 CFR 212.51. The map contains a list of those designated roads, trails, and areas that enumerates the types of vehicles allowed on each route and in each area and any seasonal restrictions that apply on those routes and in those areas.

This motor vehicle use map identifies those roads, trails, and areas designated for the motor vehicle use under 36 CFR 212.51 for the purpose of enforcing the prohibition at 36 CFR 261.13. This is a limited purpose. The other public roads are shown for information and navigation purposes only and are not subject to designation under the Forest Service travel management regulation.

These designations apply only to National Forest System roads, National Forest System trails, and areas on National Forest System lands.