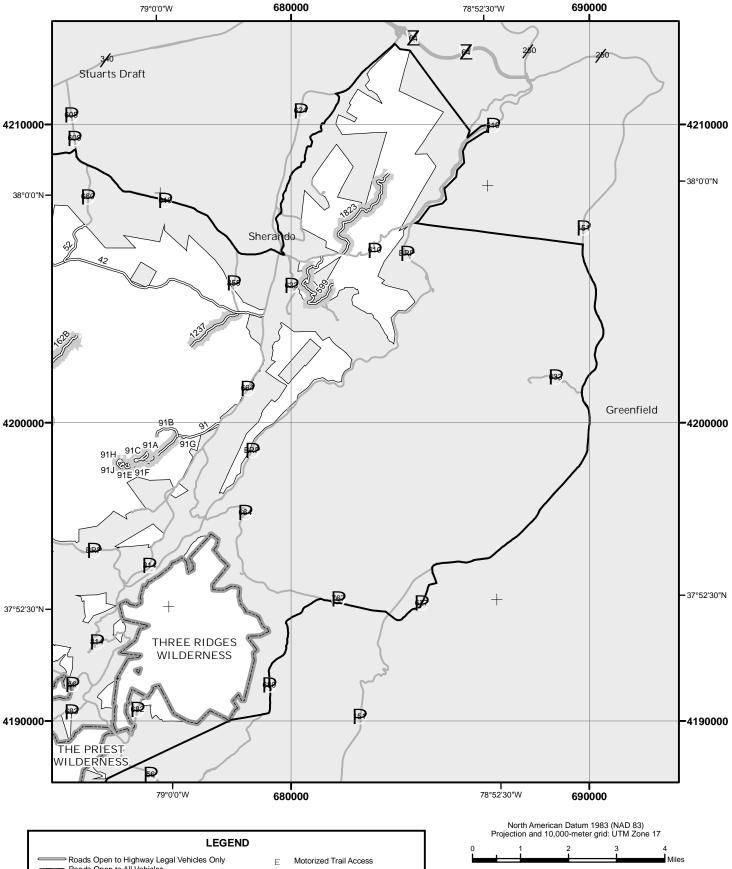

#### **EXPLANATION OF LEGEND ITEMS**

Roads Open to Highway Legal Vehicles Only:

These roads are open only to motor vehicles licensed under State law for general operation on all public roads within the State.

#### Roads Open to All Vehicles:

#### \_\_\_\_

These roads are open to all motor vehicles, including smaller off highway vehicles that may not be licensed for highway use (but not to oversize or overweight vehicles under state traffic law).

#### Trails Open to All Vehicles:

\_\_\_\_

These trails are open to all motor vehicles, including both highway legal and non highway legal vehicles.

Trails Open to Vehicles 50" or Less in Width:

\_\_\_-

These trails are open only to motor vehicles less than 50 inches in width at the widest point on the vehicle.

#### Trails Open to Motorcycles Only:

#### .....

These trails are open only to motorcycles. Sidecars are not permitted.

#### Special Vehicle Designation:

(((((

This symbol indicates that the road or trail is open to classes of vehicles other than those listed above. Refer to the Seasonal and Special Designation Table for further instructions.

#### Seasonal Designation:

This symbol, used in conjunction with one of the other road or trail symbols, indicates that the road or trail is open only during certain portions of the year. Refer to the Seasonal and Special Designation Table for further instructions.

#### Motorized Trail Access:

L

This symbol indicates a trail head for access to a motorized route. Not all motorized routes have trail heads and those that do may range from primitive to developed.