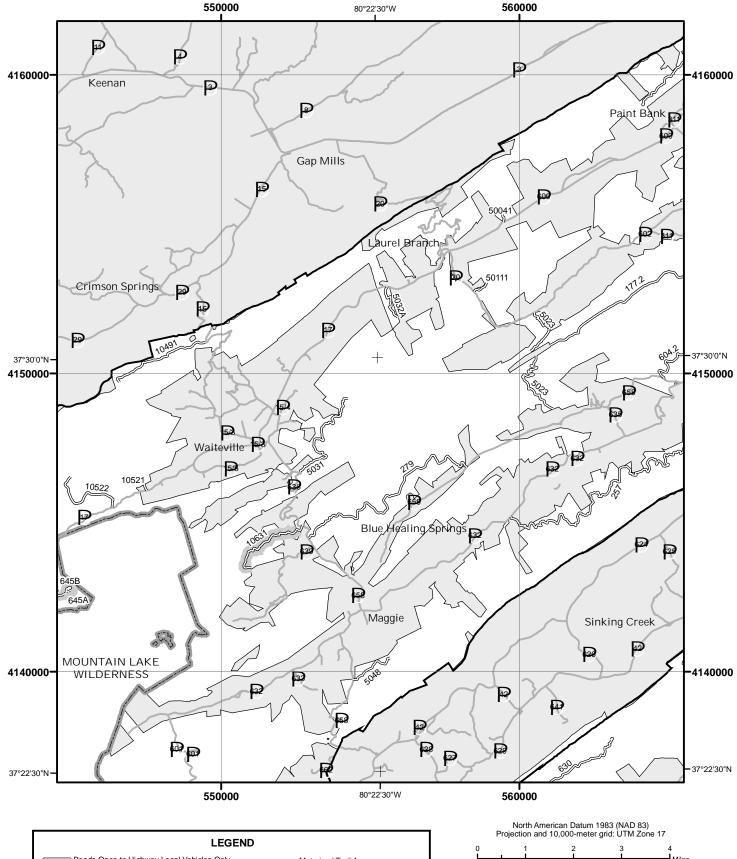

#### **EXPLANATION OF LEGEND ITEMS**

Roads Open to Highway Legal Vehicles Only:

These roads are open only to motor vehicles licensed under State law for general operation on all public roads within the State.

#### Roads Open to All Vehicles:

#### \_\_\_\_

These roads are open to all motor vehicles, including smaller off highway vehicles that may not be licensed for highway use (but not to oversize or overweight vehicles under state traffic law).

#### Trails Open to All Vehicles:

\_\_\_\_

These trails are open to all motor vehicles, including both highway legal and non highway legal vehicles.

Trails Open to Vehicles 50" or Less in Width:

\_\_\_-

These trails are open only to motor vehicles less than 50 inches in width at the widest point on the vehicle.

#### Trails Open to Motorcycles Only:

#### .....

These trails are open only to motorcycles. Sidecars are not permitted.

#### Special Vehicle Designation:

(((((

This symbol indicates that the road or trail is open to classes of vehicles other than those listed above. Refer to the Seasonal and Special Designation Table for further instructions.

#### Seasonal Designation:

This symbol, used in conjunction with one of the other road or trail symbols, indicates that the road or trail is open only during certain portions of the year. Refer to the Seasonal and Special Designation Table for further instructions.

#### Motorized Trail Access:

L

This symbol indicates a trail head for access to a motorized route. Not all motorized routes have trail heads and those that do may range from primitive to developed.