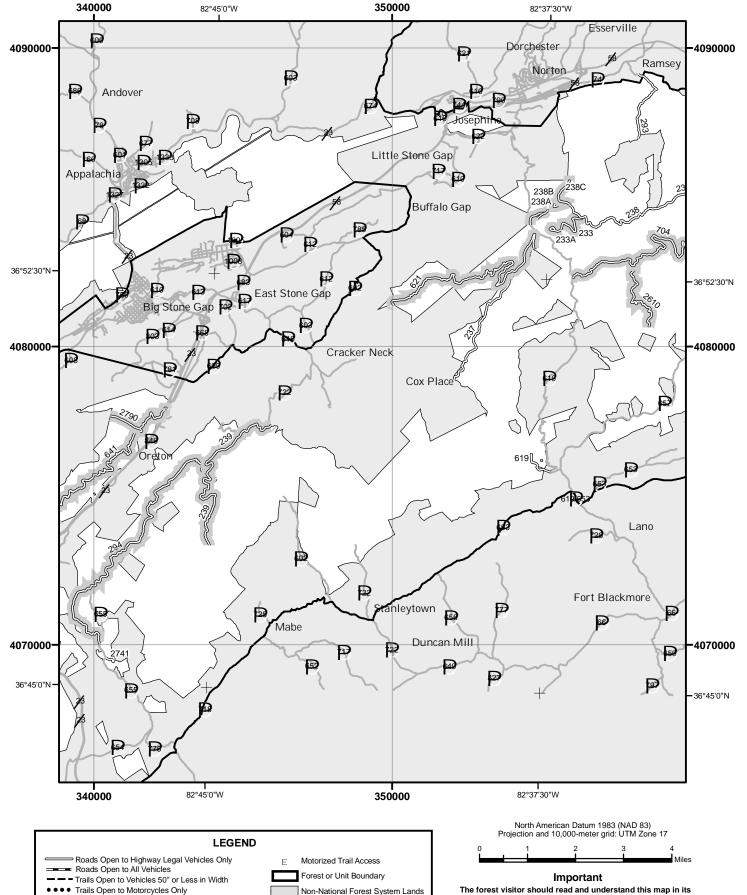

#### OF THIS MAP

This map dated 01/01/2008 shows the National Forest System roads, National Forest System trails, and the areas on National Forest System lands in the George Washington and Jefferson National Forests that are designated for motor vehicle use pursuant to 36 CFR 212.51. The map contains a list of those designated roads, trails, and areas that enumerates the types of vehicles allowed on each route and in each area and any seasonal restrictions that apply on those routes and in those areas.

This motor vehicle use map identifies those roads, trails, and areas designated for the motor vehicle use under 36 CFR 212.51 for the purpose of enforcing the prohibition at 36 CFR 261.13. This is a limited purpose. The other public roads are shown for information and navigation purposes only and are not subject to designation under the Forest Service travel management regulation.

These designations apply only to National Forest System roads, National Forest System trails, and areas on National Forest System lands.

#### **EXPLANATION OF LEGEND ITEMS**

Roads Open to Highway Legal Vehicles Only:

These roads are open only to motor vehicles licensed under State law for general operation on all public roads within the State.

#### Roads Open to All Vehicles:

#### \_\_\_\_

These roads are open to all motor vehicles, including smaller off highway vehicles that may not be licensed for highway use (but not to oversize or overweight vehicles under state traffic law).

#### Trails Open to All Vehicles:

\_\_\_\_

These trails are open to all motor vehicles, including both highway legal and non highway legal vehicles.

Trails Open to Vehicles 50" or Less in Width:

\_\_\_-

These trails are open only to motor vehicles less than 50 inches in width at the widest point on the vehicle.

#### Trails Open to Motorcycles Only:

#### .....

These trails are open only to motorcycles. Sidecars are not permitted.

#### Special Vehicle Designation:

(((((

This symbol indicates that the road or trail is open to classes of vehicles other than those listed above. Refer to the Seasonal and Special Designation Table for further instructions.

#### Seasonal Designation:

This symbol, used in conjunction with one of the other road or trail symbols, indicates that the road or trail is open only during certain portions of the year. Refer to the Seasonal and Special Designation Table for further instructions.

#### Motorized Trail Access:

L

This symbol indicates a trail head for access to a motorized route. Not all motorized routes have trail heads and those that do may range from primitive to developed.