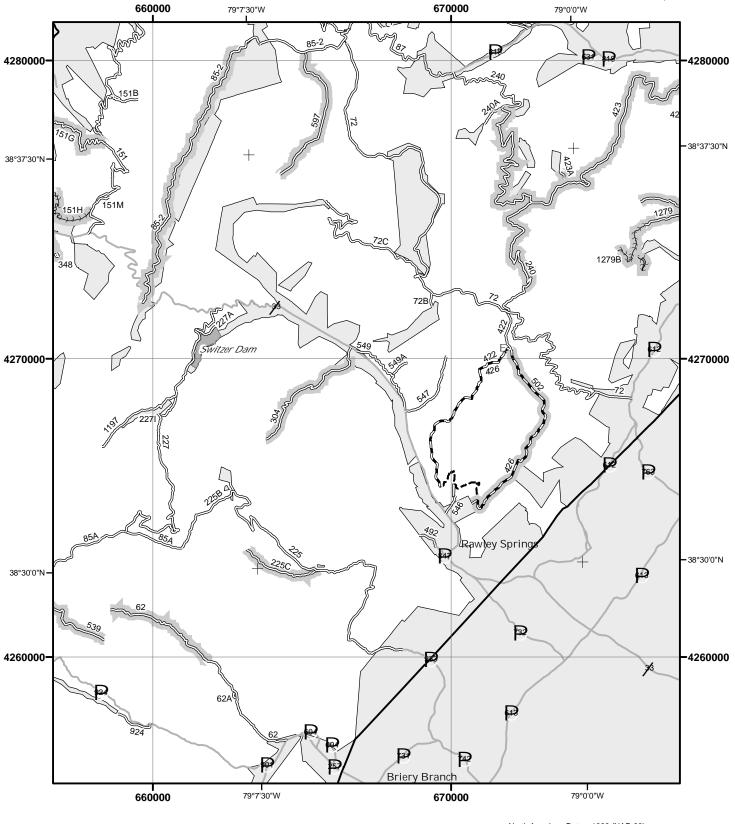

#### OF THIS MAP

This map dated 01/01/2008 shows the National Forest System roads, National Forest System trails, and the areas on National Forest System lands in the George Washington and Jefferson National Forests that are designated for motor vehicle use pursuant to 36 CFR 212.51. The map contains a list of those designated roads, trails, and areas that enumerates the types of vehicles allowed on each route and in each area and any seasonal restrictions that apply on those routes and in those areas.

This motor vehicle use map identifies those roads, trails, and areas designated for the motor vehicle use under 36 CFR 212.51 for the purpose of enforcing the prohibition at 36 CFR 261.13. This is a limited purpose. The other public roads are shown for information and navigation purposes only and are not subject to designation under the Forest Service travel management regulation.

These designations apply only to National Forest System roads, National Forest System trails, and areas on National Forest System lands.

#### **EXPLANATION OF LEGEND ITEMS**

Roads Open to Highway Legal Vehicles Only:

These roads are open only to motor vehicles licensed under State law for general operation on all public roads within the State.

#### Roads Open to All Vehicles:

#### \_\_\_\_

These roads are open to all motor vehicles, including smaller off highway vehicles that may not be licensed for highway use (but not to oversize or overweight vehicles under state traffic law).

#### Trails Open to All Vehicles:

\_\_\_\_

These trails are open to all motor vehicles, including both highway legal and non highway legal vehicles.

Trails Open to Vehicles 50" or Less in Width:

\_\_\_-

These trails are open only to motor vehicles less than 50 inches in width at the widest point on the vehicle.

#### Trails Open to Motorcycles Only:

#### .....

These trails are open only to motorcycles. Sidecars are not permitted.

#### Special Vehicle Designation:

(((((

This symbol indicates that the road or trail is open to classes of vehicles other than those listed above. Refer to the Seasonal and Special Designation Table for further instructions.

#### Seasonal Designation:

This symbol, used in conjunction with one of the other road or trail symbols, indicates that the road or trail is open only during certain portions of the year. Refer to the Seasonal and Special Designation Table for further instructions.

#### Motorized Trail Access:

L

This symbol indicates a trail head for access to a motorized route. Not all motorized routes have trail heads and those that do may range from primitive to developed.