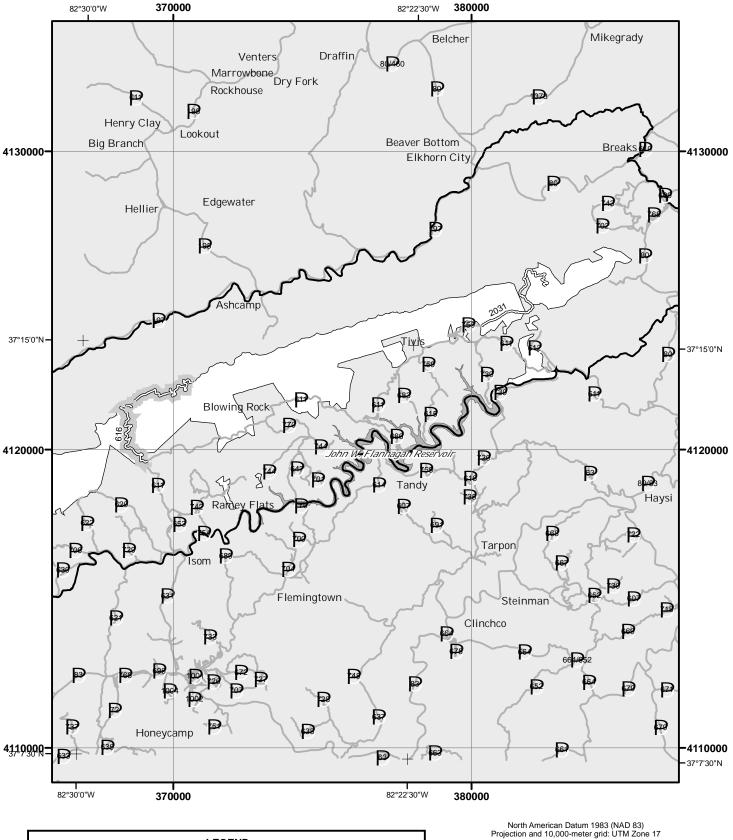

#### OF THIS MAP

This map dated 01/01/2008 shows the National Forest System roads, National Forest System trails, and the areas on National Forest System lands in the George Washington and Jefferson National Forests that are designated for motor vehicle use pursuant to 36 CFR 212.51. The map contains a list of those designated roads, trails, and areas that enumerates the types of vehicles allowed on each route and in each area and any seasonal restrictions that apply on those routes and in those areas.

This motor vehicle use map identifies those roads, trails, and areas designated for the motor vehicle use under 36 CFR 212.51 for the purpose of enforcing the prohibition at 36 CFR 261.13. This is a limited purpose. The other public roads are shown for information and navigation purposes only and are not subject to designation under the Forest Service travel management regulation.

These designations apply only to National Forest System roads, National Forest System trails, and areas on National Forest System lands.

#### **EXPLANATION OF LEGEND ITEMS**

Roads Open to Highway Legal Vehicles Only:

These roads are open only to motor vehicles licensed under State law for general operation on all public roads within the State.

#### Roads Open to All Vehicles:

#### \_\_\_\_

These roads are open to all motor vehicles, including smaller off highway vehicles that may not be licensed for highway use (but not to oversize or overweight vehicles under state traffic law).

#### Trails Open to All Vehicles:

\_\_\_\_

These trails are open to all motor vehicles, including both highway legal and non highway legal vehicles.

Trails Open to Vehicles 50" or Less in Width:

\_\_\_-

These trails are open only to motor vehicles less than 50 inches in width at the widest point on the vehicle.

#### Trails Open to Motorcycles Only:

#### .....

These trails are open only to motorcycles. Sidecars are not permitted.

#### Special Vehicle Designation:

(((((

This symbol indicates that the road or trail is open to classes of vehicles other than those listed above. Refer to the Seasonal and Special Designation Table for further instructions.

#### Seasonal Designation:

This symbol, used in conjunction with one of the other road or trail symbols, indicates that the road or trail is open only during certain portions of the year. Refer to the Seasonal and Special Designation Table for further instructions.

#### Motorized Trail Access:

L

This symbol indicates a trail head for access to a motorized route. Not all motorized routes have trail heads and those that do may range from primitive to developed.