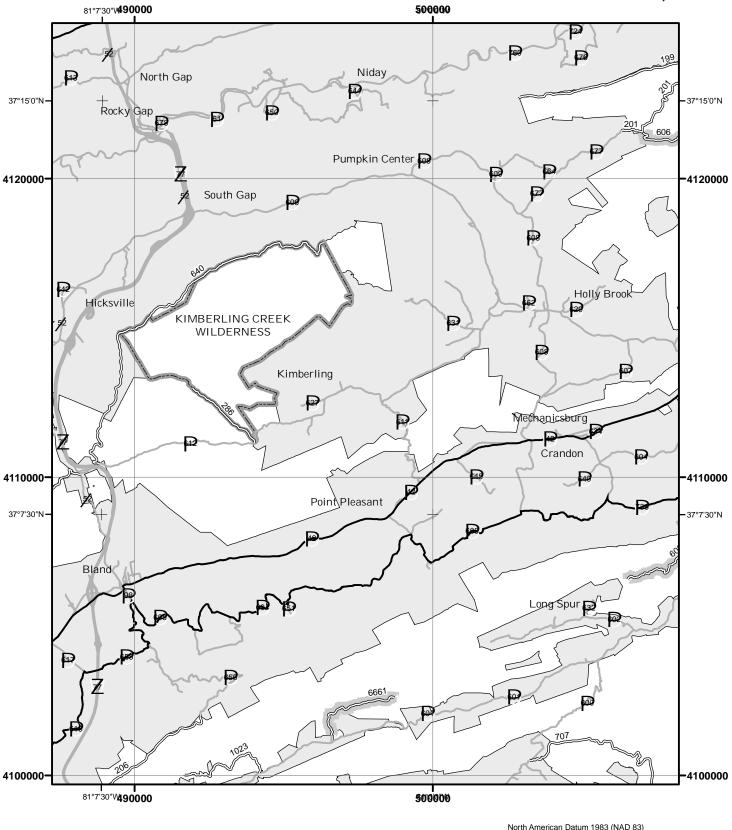

#### OF THIS MAP

This map dated 01/01/2008 shows the National Forest System roads, National Forest System trails, and the areas on National Forest System lands in the George Washington and Jefferson National Forests that are designated for motor vehicle use pursuant to 36 CFR 212.51. The map contains a list of those designated roads, trails, and areas that enumerates the types of vehicles allowed on each route and in each area and any seasonal restrictions that apply on those routes and in those areas.

This motor vehicle use map identifies those roads, trails, and areas designated for the motor vehicle use under 36 CFR 212.51 for the purpose of enforcing the prohibition at 36 CFR 261.13. This is a limited purpose. The other public roads are shown for information and navigation purposes only and are not subject to designation under the Forest Service travel management regulation.

These designations apply only to National Forest System roads, National Forest System trails, and areas on National Forest System lands.

#### **EXPLANATION OF LEGEND ITEMS**

Roads Open to Highway Legal Vehicles Only:

These roads are open only to motor vehicles licensed under State law for general operation on all public roads within the State.