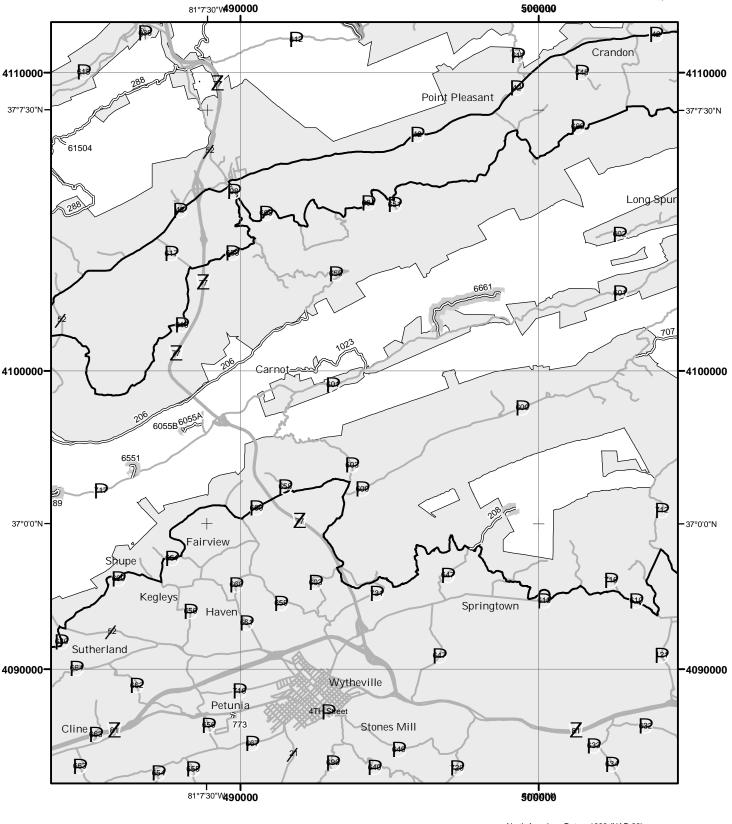

#### OF THIS MAP

This map dated 01/01/2008 shows the National Forest System roads, National Forest System trails, and the areas on National Forest System lands in the George Washington and Jefferson National Forests that are designated for motor vehicle use pursuant to 36 CFR 212.51. The map contains a list of those designated roads, trails, and areas that enumerates the types of vehicles allowed on each route and in each area and any seasonal restrictions that apply on those routes and in those areas.

This motor vehicle use map identifies those roads, trails, and areas designated for the motor vehicle use under 36 CFR 212.51 for the purpose of enforcing the prohibition at 36 CFR 261.13. This is a limited purpose. The other public roads are shown for information and navigation purposes only and are not subject to designation under the Forest Service travel management regulation.

These designations apply only to National Forest System roads, National Forest System trails, and areas on National Forest System lands.

#### **EXPLANATION OF LEGEND ITEMS**

Roads Open to Highway Legal Vehicles Only:

These roads are open only to motor vehicles licensed under State law for general operation on all public roads within the State.

#### Roads Open to All Vehicles:

#### \_\_\_\_

These roads are open to all motor vehicles, including smaller off highway vehicles that may not be licensed for highway use (but not to oversize or overweight vehicles under state traffic law).

#### Trails Open to All Vehicles:

\_\_\_\_

These trails are open to all motor vehicles, including both highway legal and non highway legal vehicles.

Trails Open to Vehicles 50" or Less in Width:

\_\_\_-

These trails are open only to motor vehicles less than 50 inches in width at the widest point on the vehicle.

#### Trails Open to Motorcycles Only:

#### .....

These trails are open only to motorcycles. Sidecars are not permitted.

#### Special Vehicle Designation:

(((((

This symbol indicates that the road or trail is open to classes of vehicles other than those listed above. Refer to the Seasonal and Special Designation Table for further instructions.

#### Seasonal Designation:

This symbol, used in conjunction with one of the other road or trail symbols, indicates that the road or trail is open only during certain portions of the year. Refer to the Seasonal and Special Designation Table for further instructions.

#### Motorized Trail Access:

L

This symbol indicates a trail head for access to a motorized route. Not all motorized routes have trail heads and those that do may range from primitive to developed.