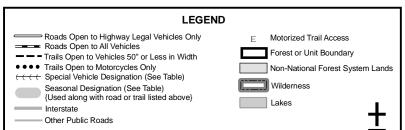

#### OF THIS MAP

This map dated 01/01/2008 shows the National Forest System roads, National Forest System trails, and the areas on National Forest System lands in the George Washington and Jefferson National Forests that are designated for motor vehicle use pursuant to 36 CFR 212.51. The map contains a list of those designated roads, trails, and areas that enumerates the types of vehicles allowed on each route and in each area and any seasonal restrictions that apply on those routes and in those areas.

This motor vehicle use map identifies those roads, trails, and areas designated for the motor vehicle use under 36 CFR 212.51 for the purpose of enforcing the prohibition at 36 CFR 261.13. This is a limited purpose. The other public roads are shown for information and navigation purposes only and are not subject to designation under the Forest Service travel management regulation.

These designations apply only to National Forest System roads, National Forest System trails, and areas on National Forest System lands.

#### **EXPLANATION OF LEGEND ITEMS**

Roads Open to Highway Legal Vehicles Only:

These roads are open only to motor vehicles licensed under State law for general operation on all public roads within the State.

#### Roads Open to All Vehicles:

#### \_\_\_\_

These roads are open to all motor vehicles, including smaller off highway vehicles that may not be licensed for highway use (but not to oversize or overweight vehicles under state traffic law).

#### Trails Open to All Vehicles:

\_\_\_\_

These trails are open to all motor vehicles, including both highway legal and non highway legal vehicles.

Trails Open to Vehicles 50" or Less in Width:

\_\_\_-

These trails are open only to motor vehicles less than 50 inches in width at the widest point on the vehicle.

#### Trails Open to Motorcycles Only:

#### .....

These trails are open only to motorcycles. Sidecars are not permitted.

#### Special Vehicle Designation:

(((((

This symbol indicates that the road or trail is open to classes of vehicles other than those listed above. Refer to the Seasonal and Special Designation Table for further instructions.

#### Seasonal Designation:

This symbol, used in conjunction with one of the other road or trail symbols, indicates that the road or trail is open only during certain portions of the year. Refer to the Seasonal and Special Designation Table for further instructions.

#### Motorized Trail Access:

L

This symbol indicates a trail head for access to a motorized route. Not all motorized routes have trail heads and those that do may range from primitive to developed.