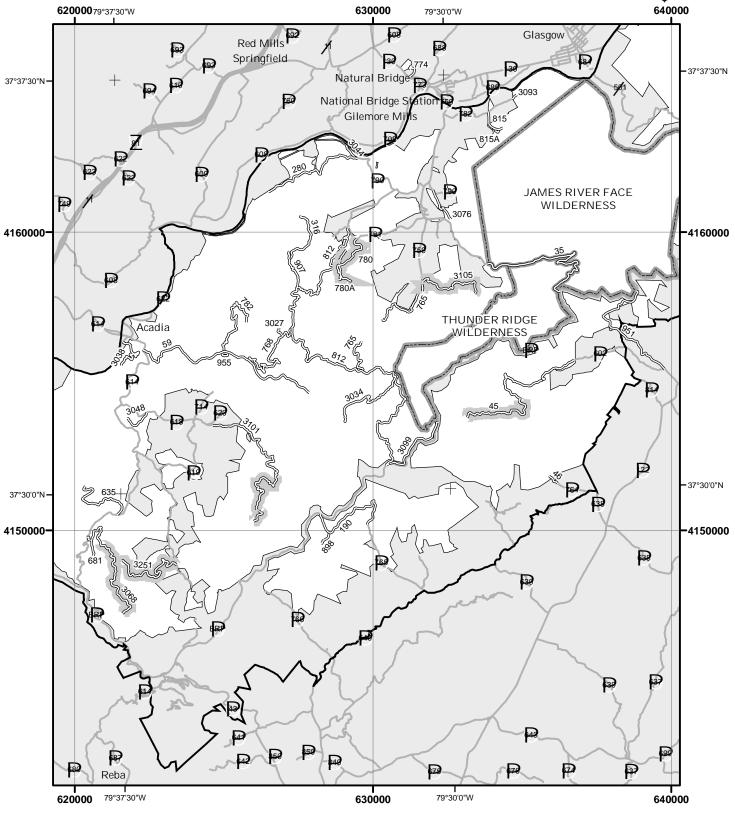

#### OF THIS MAP

This map dated 01/01/2008 shows the National Forest System roads, National Forest System trails, and the areas on National Forest System lands in the George Washington and Jefferson National Forests that are designated for motor vehicle use pursuant to 36 CFR 212.51. The map contains a list of those designated roads, trails, and areas that enumerates the types of vehicles allowed on each route and in each area and any seasonal restrictions that apply on those routes and in those areas.

This motor vehicle use map identifies those roads, trails, and areas designated for the motor vehicle use under 36 CFR 212.51 for the purpose of enforcing the prohibition at 36 CFR 261.13. This is a limited purpose. The other public roads are shown for information and navigation purposes only and are not subject to designation under the Forest Service travel management regulation.

These designations apply only to National Forest System roads, National Forest System trails, and areas on National Forest System lands.

This map does not display nonmotorized uses, over-snow uses, or other facilities and attractions on the George Washington and Jefferson National Forests. Obtain a forest visitor map for more

Designated roads, trails, and areas may also be subject to temporary, emergency closures, and visitors must comply with signs notifying them of such restrictions. A national forest may issue an order to close a road, trail, or area on a temporary basis to protect the life, health, or safety of forest visitors or the natural or cultural resources in these areas. Such temporary and/or emergency closures are consistent with the Travel Management Rule (36 CFR 212.52 (b); 36 CFR 261 subpart B).