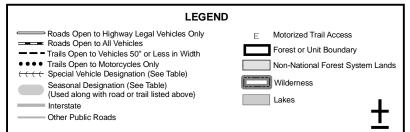

#### **EXPLANATION OF LEGEND ITEMS**

Roads Open to Highway Legal Vehicles Only:

These roads are open only to motor vehicles licensed under State law for general operation on all public roads within the State.

#### Roads Open to All Vehicles:

#### \_\_\_\_

These roads are open to all motor vehicles, including smaller off highway vehicles that may not be licensed for highway use (but not to oversize or overweight vehicles under state traffic law).

#### Trails Open to All Vehicles:

\_\_\_\_

These trails are open to all motor vehicles, including both highway legal and non highway legal vehicles.

Trails Open to Vehicles 50" or Less in Width:

\_\_\_-

These trails are open only to motor vehicles less than 50 inches in width at the widest point on the vehicle.

#### Trails Open to Motorcycles Only:

#### .....

These trails are open only to motorcycles. Sidecars are not permitted.

#### Special Vehicle Designation:

(((((

This symbol indicates that the road or trail is open to classes of vehicles other than those listed above. Refer to the Seasonal and Special Designation Table for further instructions.

#### Seasonal Designation:

This symbol, used in conjunction with one of the other road or trail symbols, indicates that the road or trail is open only during certain portions of the year. Refer to the Seasonal and Special Designation Table for further instructions.

#### Motorized Trail Access:

L

This symbol indicates a trail head for access to a motorized route. Not all motorized routes have trail heads and those that do may range from primitive to developed.