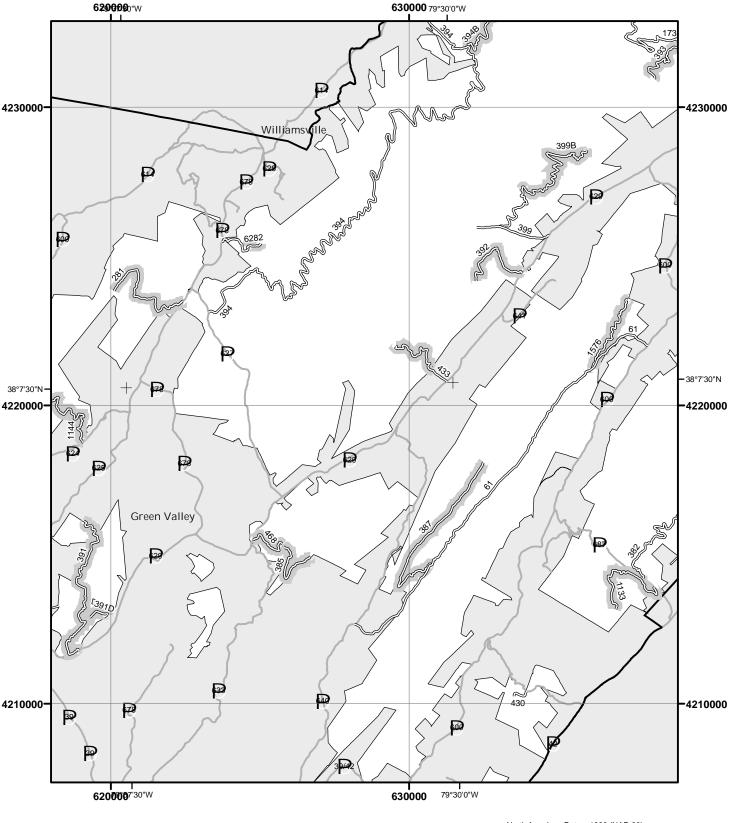

#### **EXPLANATION OF LEGEND ITEMS**

Roads Open to Highway Legal Vehicles Only:

These roads are open only to motor vehicles licensed under State law for general operation on all public roads within the State.

#### Roads Open to All Vehicles:

#### \_\_\_\_

These roads are open to all motor vehicles, including smaller off highway vehicles that may not be licensed for highway use (but not to oversize or overweight vehicles under state traffic law).

#### Trails Open to All Vehicles:

\_\_\_\_

These trails are open to all motor vehicles, including both highway legal and non highway legal vehicles.

Trails Open to Vehicles 50" or Less in Width:

\_\_\_-

These trails are open only to motor vehicles less than 50 inches in width at the widest point on the vehicle.

#### Trails Open to Motorcycles Only:

#### .....

These trails are open only to motorcycles. Sidecars are not permitted.

#### Special Vehicle Designation:

(((((

This symbol indicates that the road or trail is open to classes of vehicles other than those listed above. Refer to the Seasonal and Special Designation Table for further instructions.

#### Seasonal Designation:

This symbol, used in conjunction with one of the other road or trail symbols, indicates that the road or trail is open only during certain portions of the year. Refer to the Seasonal and Special Designation Table for further instructions.

#### Motorized Trail Access:

L

This symbol indicates a trail head for access to a motorized route. Not all motorized routes have trail heads and those that do may range from primitive to developed.