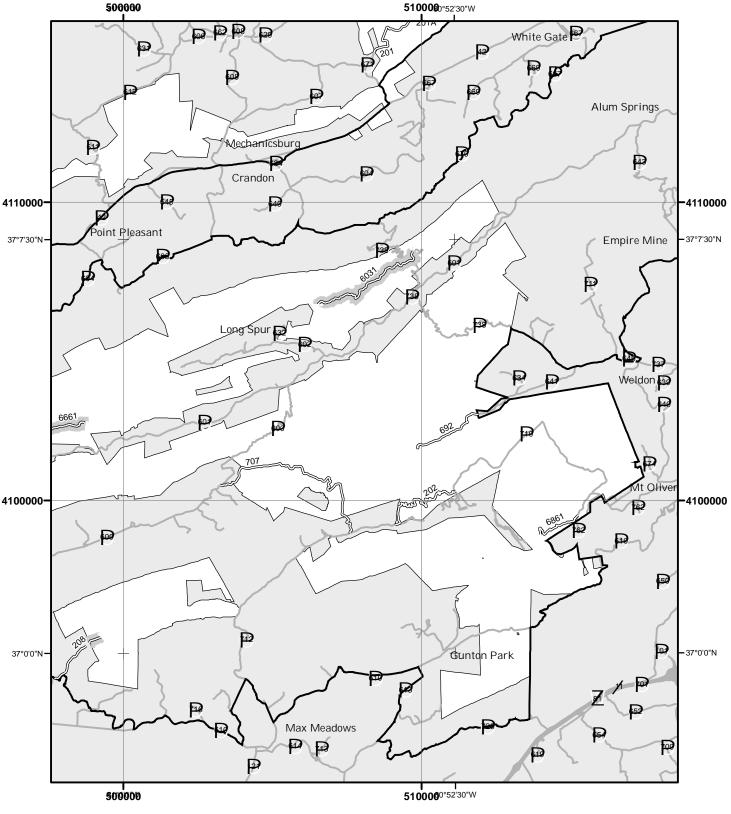

#### OF THIS MAP

This map dated 01/01/2008 shows the National Forest System roads, National Forest System trails, and the areas on National Forest System lands in the George Washington and Jefferson National Forests that are designated for motor vehicle use pursuant to 36 CFR 212.51. The map contains a list of those designated roads, trails, and areas that enumerates the types of vehicles allowed on each route and in each area and any seasonal restrictions that apply on those routes and in those areas.

This motor vehicle use map identifies those roads, trails, and areas designated for the motor vehicle use under 36 CFR 212.51 for the purpose of enforcing the prohibition at 36 CFR 261.13. This is a limited purpose. The other public roads are shown for information and navigation purposes only and are not subject to designation under the Forest Service travel management regulation.

These designations apply only to National Forest System roads, National Forest System trails, and areas on National Forest System lands.

#### **EXPLANATION OF LEGEND ITEMS**

Roads Open to Highway Legal Vehicles Only:

These roads are open only to motor vehicles licensed under State law for general operation on all public roads within the State.