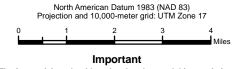

#### OF THIS MAP

This map dated 01/01/2008 shows the National Forest System roads, National Forest System trails, and the areas on National Forest System lands in the George Washington and Jefferson National Forests that are designated for motor vehicle use pursuant to 36 CFR 212.51. The map contains a list of those designated roads, trails, and areas that enumerates the types of vehicles allowed on each route and in each area and any seasonal restrictions that apply on those routes and in those areas.

This motor vehicle use map identifies those roads, trails, and areas designated for the motor vehicle use under 36 CFR 212.51 for the purpose of enforcing the prohibition at 36 CFR 261.13. This is a limited purpose. The other public roads are shown for information and navigation purposes only and are not subject to designation under the Forest Service travel management regulation.

These designations apply only to National Forest System roads, National Forest System trails, and areas on National Forest System lands.

#### **EXPLANATION OF LEGEND ITEMS**

Roads Open to Highway Legal Vehicles Only:

These roads are open only to motor vehicles licensed under State law for general operation on all public roads within the State.

#### Roads Open to All Vehicles:

#### \_\_\_\_

These roads are open to all motor vehicles, including smaller off highway vehicles that may not be licensed for highway use (but not to oversize or overweight vehicles under state traffic law).

#### Trails Open to All Vehicles:

\_\_\_\_

These trails are open to all motor vehicles, including both highway legal and non highway legal vehicles.

Trails Open to Vehicles 50" or Less in Width:

\_\_\_-

These trails are open only to motor vehicles less than 50 inches in width at the widest point on the vehicle.

#### Trails Open to Motorcycles Only:

#### .....

These trails are open only to motorcycles. Sidecars are not permitted.

#### Special Vehicle Designation:

(((((

This symbol indicates that the road or trail is open to classes of vehicles other than those listed above. Refer to the Seasonal and Special Designation Table for further instructions.

#### Seasonal Designation:

This symbol, used in conjunction with one of the other road or trail symbols, indicates that the road or trail is open only during certain portions of the year. Refer to the Seasonal and Special Designation Table for further instructions.

#### Motorized Trail Access:

L

This symbol indicates a trail head for access to a motorized route. Not all motorized routes have trail heads and those that do may range from primitive to developed.