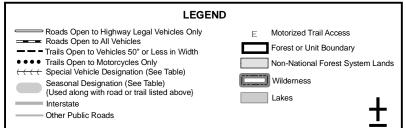

#### OF THIS MAP

This map dated 01/01/2008 shows the National Forest System roads, National Forest System trails, and the areas on National Forest System lands in the George Washington and Jefferson National Forests that are designated for motor vehicle use pursuant to 36 CFR 212.51. The map contains a list of those designated roads, trails, and areas that enumerates the types of vehicles allowed on each route and in each area and any seasonal restrictions that apply on those routes and in those areas.

This motor vehicle use map identifies those roads, trails, and areas designated for the motor vehicle use under 36 CFR 212.51 for the purpose of enforcing the prohibition at 36 CFR 261.13. This is a limited purpose. The other public roads are shown for information and navigation purposes only and are not subject to designation under the Forest Service travel management regulation.

These designations apply only to National Forest System roads, National Forest System trails, and areas on National Forest System lands.

#### **EXPLANATION OF LEGEND ITEMS**

Roads Open to Highway Legal Vehicles Only:

These roads are open only to motor vehicles licensed under State law for general operation on all public roads within the State.

#### Roads Open to All Vehicles:

#### \_\_\_\_

These roads are open to all motor vehicles, including smaller off highway vehicles that may not be licensed for highway use (but not to oversize or overweight vehicles under state traffic law).

#### Trails Open to All Vehicles:

\_\_\_\_

These trails are open to all motor vehicles, including both highway legal and non highway legal vehicles.

Trails Open to Vehicles 50" or Less in Width:

\_\_\_-

These trails are open only to motor vehicles less than 50 inches in width at the widest point on the vehicle.

#### Trails Open to Motorcycles Only:

#### .....

These trails are open only to motorcycles. Sidecars are not permitted.

#### Special Vehicle Designation:

(((((

This symbol indicates that the road or trail is open to classes of vehicles other than those listed above. Refer to the Seasonal and Special Designation Table for further instructions.

#### Seasonal Designation:

This symbol, used in conjunction with one of the other road or trail symbols, indicates that the road or trail is open only during certain portions of the year. Refer to the Seasonal and Special Designation Table for further instructions.

#### Motorized Trail Access:

L

This symbol indicates a trail head for access to a motorized route. Not all motorized routes have trail heads and those that do may range from primitive to developed.