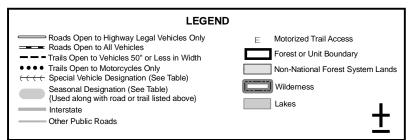

#### **EXPLANATION OF LEGEND ITEMS**

Roads Open to Highway Legal Vehicles Only:

These roads are open only to motor vehicles licensed under State law for general operation on all public roads within the State.

#### Roads Open to All Vehicles:

#### \_\_\_\_

These roads are open to all motor vehicles, including smaller off highway vehicles that may not be licensed for highway use (but not to oversize or overweight vehicles under state traffic law).

#### Trails Open to All Vehicles:

\_\_\_\_

These trails are open to all motor vehicles, including both highway legal and non highway legal vehicles.

Trails Open to Vehicles 50" or Less in Width:

\_\_\_-

These trails are open only to motor vehicles less than 50 inches in width at the widest point on the vehicle.

#### Trails Open to Motorcycles Only:

#### .....

These trails are open only to motorcycles. Sidecars are not permitted.

#### Special Vehicle Designation:

(((((

This symbol indicates that the road or trail is open to classes of vehicles other than those listed above. Refer to the Seasonal and Special Designation Table for further instructions.

#### Seasonal Designation:

This symbol, used in conjunction with one of the other road or trail symbols, indicates that the road or trail is open only during certain portions of the year. Refer to the Seasonal and Special Designation Table for further instructions.

#### Motorized Trail Access:

L

This symbol indicates a trail head for access to a motorized route. Not all motorized routes have trail heads and those that do may range from primitive to developed.

Other Public Roads

⇒ Roads Open to Highway Legal Vehicles Only■ Roads Open to All Vehicles Forest or Unit Boundary Trails Open to Vehicles 50" or Less in Width Trails Open to Motorcycles Only
 Special Vehicle Designation (See Table) Non-National Forest System Lands Wilderness Seasonal Designation (See Table) {Used along with road or trail listed above} Lakes Interstate Other Public Roads