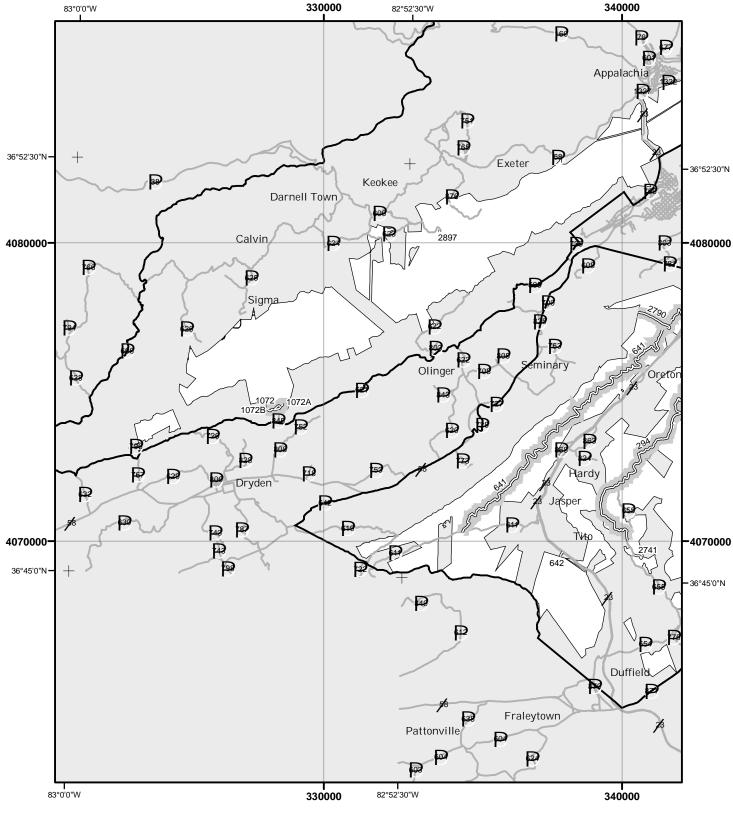

#### OF THIS MAP

This map dated 01/01/2008 shows the National Forest System roads, National Forest System trails, and the areas on National Forest System lands in the George Washington and Jefferson National Forests that are designated for motor vehicle use pursuant to 36 CFR 212.51. The map contains a list of those designated roads, trails, and areas that enumerates the types of vehicles allowed on each route and in each area and any seasonal restrictions that apply on those routes and in those areas.

This motor vehicle use map identifies those roads, trails, and areas designated for the motor vehicle use under 36 CFR 212.51 for the purpose of enforcing the prohibition at 36 CFR 261.13. This is a limited purpose. The other public roads are shown for information and navigation purposes only and are not subject to designation under the Forest Service travel management regulation.

These designations apply only to National Forest System roads, National Forest System trails, and areas on National Forest System lands.

#### **EXPLANATION OF LEGEND ITEMS**

Roads Open to Highway Legal Vehicles Only:

These roads are open only to motor vehicles licensed under State law for general operation on all public roads within the State.

#### Roads Open to All Vehicles:

#### \_\_\_\_

These roads are open to all motor vehicles, including smaller off highway vehicles that may not be licensed for highway use (but not to oversize or overweight vehicles under state traffic law).

#### Trails Open to All Vehicles:

\_\_\_\_

These trails are open to all motor vehicles, including both highway legal and non highway legal vehicles.

Trails Open to Vehicles 50" or Less in Width:

\_\_\_-

These trails are open only to motor vehicles less than 50 inches in width at the widest point on the vehicle.

#### Trails Open to Motorcycles Only:

#### .....

These trails are open only to motorcycles. Sidecars are not permitted.

#### Special Vehicle Designation:

(((((

This symbol indicates that the road or trail is open to classes of vehicles other than those listed above. Refer to the Seasonal and Special Designation Table for further instructions.

#### Seasonal Designation:

This symbol, used in conjunction with one of the other road or trail symbols, indicates that the road or trail is open only during certain portions of the year. Refer to the Seasonal and Special Designation Table for further instructions.

#### Motorized Trail Access:

L

This symbol indicates a trail head for access to a motorized route. Not all motorized routes have trail heads and those that do may range from primitive to developed.