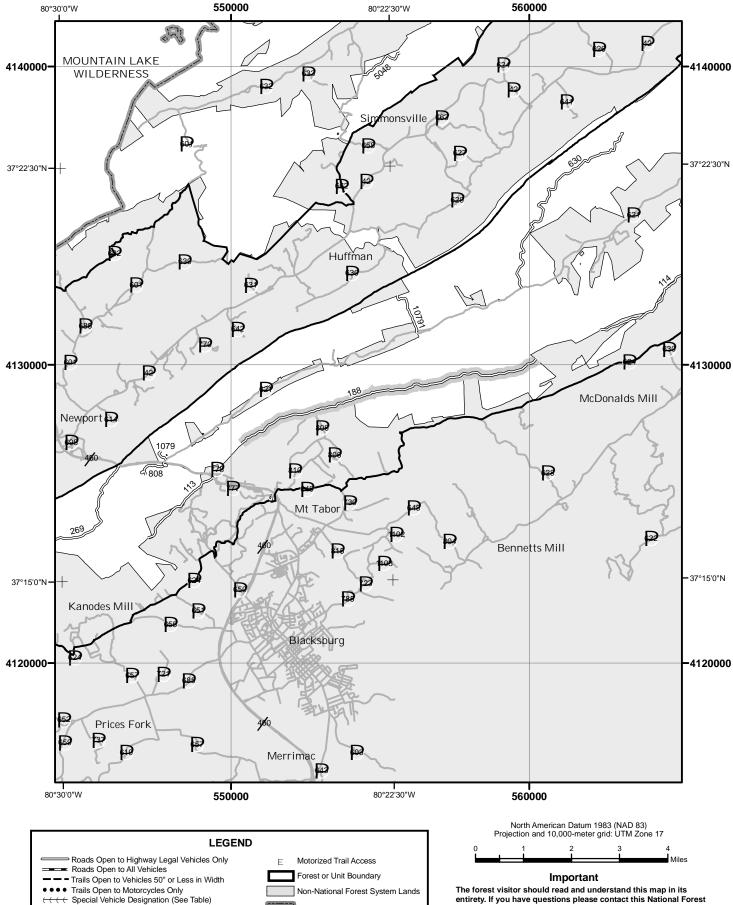

#### OF THIS MAP

This map dated 01/01/2008 shows the National Forest System roads, National Forest System trails, and the areas on National Forest System lands in the George Washington and Jefferson National Forests that are designated for motor vehicle use pursuant to 36 CFR 212.51. The map contains a list of those designated roads, trails, and areas that enumerates the types of vehicles allowed on each route and in each area and any seasonal restrictions that apply on those routes and in those areas.

This motor vehicle use map identifies those roads, trails, and areas designated for the motor vehicle use under 36 CFR 212.51 for the purpose of enforcing the prohibition at 36 CFR 261.13. This is a limited purpose. The other public roads are shown for information and navigation purposes only and are not subject to designation under the Forest Service travel management regulation.

These designations apply only to National Forest System roads, National Forest System trails, and areas on National Forest System lands.

#### **EXPLANATION OF LEGEND ITEMS**

Roads Open to Highway Legal Vehicles Only:

These roads are open only to motor vehicles licensed under State law for general operation on all public roads within the State.

#### Roads Open to All Vehicles:

#### \_\_\_\_

These roads are open to all motor vehicles, including smaller off highway vehicles that may not be licensed for highway use (but not to oversize or overweight vehicles under state traffic law).

#### Trails Open to All Vehicles:

\_\_\_\_

These trails are open to all motor vehicles, including both highway legal and non highway legal vehicles.

Trails Open to Vehicles 50" or Less in Width:

\_\_\_-

These trails are open only to motor vehicles less than 50 inches in width at the widest point on the vehicle.

#### Trails Open to Motorcycles Only:

#### .....

These trails are open only to motorcycles. Sidecars are not permitted.

#### Special Vehicle Designation:

(((((

This symbol indicates that the road or trail is open to classes of vehicles other than those listed above. Refer to the Seasonal and Special Designation Table for further instructions.

#### Seasonal Designation:

This symbol, used in conjunction with one of the other road or trail symbols, indicates that the road or trail is open only during certain portions of the year. Refer to the Seasonal and Special Designation Table for further instructions.

#### Motorized Trail Access:

L

This symbol indicates a trail head for access to a motorized route. Not all motorized routes have trail heads and those that do may range from primitive to developed.