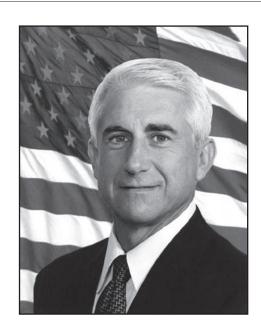

#### DAVE G. Reichert

Republican — 8th

|                   | ,                                       |
|-------------------|-----------------------------------------|
| Date of Birth     | August 29, 1950                         |
| Residence:        | Auburn, Washington                      |
| Educatíon:        | Graduate, Concordía Lutheran<br>College |
| Profession:       | Public Official                         |
| Polítícal Career: | Kíng County Sheriff 1972–1999           |
|                   |                                         |