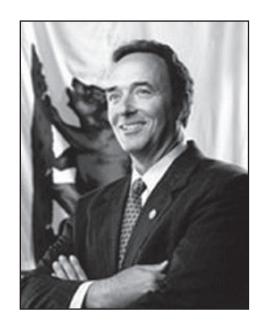

#### Daniel (Dan) E. Lungren

| Republican — 3rd  |                                                                                                      |  |
|-------------------|------------------------------------------------------------------------------------------------------|--|
| Date of Birth     | September 22, 1946                                                                                   |  |
| Resídence:        | Gold Ríver, Calífornía                                                                               |  |
| Education:        | B.A., English, University of Notre<br>Dame (1968); J.D., Georgetown<br>University Law Center, (1971) |  |
| Profession:       | Attorney/Busínessman                                                                                 |  |
| Polítícal Career: | U.S. Representatíve, 1979–1989;<br>Calífornía State Attorney General,<br>1991–1999                   |  |