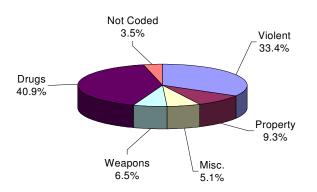

## Youth Complex Offenders on January 11, 2005, By Base Offense

| Institution     | Total | Violent<br>Offenses | Homicide | Sexual<br>Assault | Assault | Robbery | Kidnap | Other<br>Sex | Other<br>Person | Property | Misc. | Weapons | Drugs | Not<br>Coded |
|-----------------|-------|---------------------|----------|-------------------|---------|---------|--------|--------------|-----------------|----------|-------|---------|-------|--------------|
|                 |       |                     |          |                   |         |         |        |              |                 |          |       |         |       |              |
| Central Medical | 19    | 10                  | 4        | 1                 | 1       | 4       | 0      | 0            | 0               | 3        | 0     | 1       | 3     | 2            |
|                 | 100%  | 53%                 | 21%      | 5%                | 5%      | 21%     | 0%     | 0%           | 0%              | 16%      | 0%    | 5%      | 16%   | 11%          |
|                 |       |                     |          |                   |         |         |        |              |                 |          |       |         |       |              |
| County Jail     | 523   | 50                  | 6        | 1                 | 12      | 28      | 0      | 0            | 3               | 61       | 30    | 15      | 127   | 240          |
|                 | 100%  | 10%                 | 1%       | 0%                | 2%      | 5%      | 0%     | 0%           | 1%              | 12%      | 6%    | 3%      | 24%   | 46%          |
|                 |       |                     |          |                   |         |         |        |              |                 |          |       |         |       |              |
| EM/HC           | 32    | 0                   | 0        | 0                 | 0       | 0       | 0      | 0            | 0               | 4        | 2     | 0       | 25    | 1            |
|                 | 100%  | 0%                  | 0%       | 0%                | 0%      | 0%      | 0%     | 0%           | 0%              | 13%      | 6%    | 0%      | 78%   | 3%           |
|                 |       |                     |          |                   |         |         |        |              |                 |          |       |         |       |              |
| Halfway House   | 2,628 | 369                 | 64       | 0                 | 112     | 174     | 5      | 0            | 14              | 362      | 152   | 142     | 1,538 | 65           |
|                 | 100%  | 14%                 | 2%       | 0%                | 4%      | 7%      | 0%     | 0%           | 1%              | 14%      | 6%    | 5%      | 59%   | 2%           |
|                 |       |                     |          |                   |         |         |        |              |                 |          |       |         |       |              |
| Total Other     | 3,202 | 429                 | 74       | 2                 | 125     | 206     | 5      | 0            | 17              | 430      | 184   | 158     | 1,693 | 308          |
| Facilities      | 100%  | 13%                 | 2%       | 0%                | 4%      | 6%      | 0%     | 0%           | 1%              | 13%      | 6%    | 5%      | 53%   | 10%          |

## Offenders In Other Facilities on January 11, 2005, By Base Offense

### **OFFENDERS IN OTHER FACILITIES**

Offenders housed in county jails and halfway houses are less serious offenders than those found in the prison complex facilities (i.e. 13% violent offenses vs. 45% violent offenses in prison complex).

Fifty-three percent (53%) of offenders housed in county jails and halfway houses were committed for drug offenses.