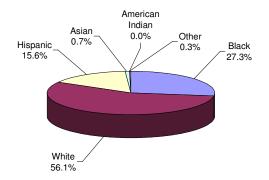

## HIGHLIGHTS

- Forty percent (40%) of all New Jersey Department of Corrections residents were committed for crimes against persons which include Homicide, Sexual Assault, Aggravated/Simple Assault, Assault, Robbery, Kidnapping, Other Sex Offenses and Other Person Offenses.
- Thirty-three percent (33%) of all Department of Corrections residents have been committed for narcotics law violations, including possession, sale and distribution. Eighty-one percent (81%) of all narcotics law violations are sale/distribution offenses.
- > The median term for Department of Corrections residents is five years.
- Thirty-three percent (33%) of all New Jersey Department of Corrections residents were committed with maximum sentences of 10 years or more. Of the total, four percent (4%) are serving Life Sentences and 11 offenders are under Capital Sentence.
- Sixty-five percent (65%) of New Jersey Department of Corrections residents housed in the State System have sentences that include parole ineligibility terms.
- Forty-three percent (43%) of all residents in the New Jersey Department of Corrections are 30 years of age or younger. The median age for inmates in our adult facilities is 33.
- Sixty-three percent (63%) of New Jersey Department of Corrections residents are Black, while 20% are White and 17% are Hispanic.
- Of the 21 New Jersey counties, ten (Atlantic, Bergen, Camden, Essex, Hudson, Mercer, Middlesex, Monmouth, Passaic and Union) account for 82% of Total Department of Corrections Residents. Essex County is the highest contributor with 18%.