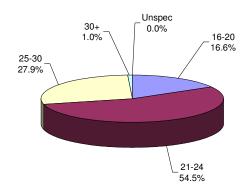

ADTC

PRISON MALES

The median term at ADTC is 10 years.

The median term for prison males is 7 years.

Twenty-four percent (24%) of all prison males are serving sentences of 16 years or more.

Seventy-seven percent (77%) of all offenders at New Jersey State Prison are serving sentences of 16 years or more, with 730 life sentences and 11 capital cases.