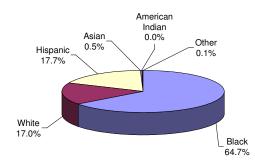

## PRISON MALES

Not Coded

3.8%

Violent

45.3%

Drugs

28.9%

Twenty-nine percent (29%) of all male prison complex offenders were convicted of drug offenses.

Violent offenses were the most frequent commitment-offenses at Edna Mahan (36%).

Thirty-four percent (34%) of female residents were committed for drug offenses.