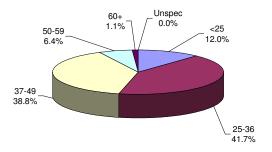

## PRISON MALES

Not Coded

3.8%

Violent

45.3%

Drugs

28.9%

## FEMALE FACILITIES

Weapons 3.7% Property 12.2% 5%

Virtually all offenders at ADTC were committed for violent offenses

Forty-five percent (45%) of male offenders in the prison complex were convicted of a violent offense (ADTC excluded).

Twenty-nine percent (29%) of all male prison complex offenders were convicted of drug offenses.

Violent offenses were the most frequent commitment-offenses at Edna Mahan (36%).

Thirty-four percent (34%) of female residents were committed for drug offenses.