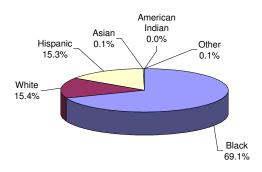

## FEMALE FACILITIES

Weapons 3.7% Property 12.2% 5%

Virtually all offenders at ADTC were committed for violent offenses

Forty-five percent (45%) of male offenders in the prison complex were convicted of a violent offense (ADTC excluded).

Twenty-nine percent (29%) of all male prison complex offenders were convicted of drug offenses.

Violent offenses were the most frequent commitment-offenses at Edna Mahan (36%).

Thirty-four percent (34%) of female residents were committed for drug offenses.