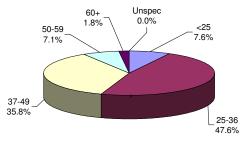

## HIGHLIGHTS

- Forty percent (40%) of all New Jersey Department of Corrections residents were committed for crimes against persons which include Homicide, Sexual Assault, Aggravated/Simple Assault, Assault, Robbery, Kidnapping, Other Sex Offenses and Other Person Offenses.
- Thirty-three percent (33%) of all Department of Corrections residents have been committed for narcotics law violations, including possession, sale and distribution. Eighty-one percent (81%) of all narcotics law violations are sale/distribution offenses.
- > The median term for Department of Corrections residents is five years.
- Thirty-three percent (33%) of all New Jersey Department of Corrections residents were committed with maximum sentences of 10 years or more. Of the total, four percent (4%) are serving Life Sentences and 11 offenders are under Capital Sentence.
- Sixty-five percent (65%) of New Jersey Department of Corrections residents housed in the State System have sentences that include parole ineligibility terms.
- Forty-three percent (43%) of all residents in the New Jersey Department of Corrections are 30 years of age or younger. The median age for inmates in our adult facilities is 33.
- Sixty-three percent (63%) of New Jersey Department of Corrections residents are Black, while 20% are White and 17% are Hispanic.
- Of the 21 New Jersey counties, ten (Atlantic, Bergen, Camden, Essex, Hudson, Mercer, Middlesex, Monmouth, Passaic and Union) account for 82% of Total Department of Corrections Residents. Essex County is the highest contributor with 18%.