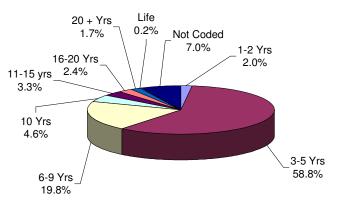

### OFFENDERS IN NEW JERSEY CORRECTIONAL INSTITUTIONS ON JANUARY 11, 2005, BY TOTAL TERM AT ADMISSION

Among New Jersey Adult Correctional Offenders:

- The median term for adult offenders is 5 years.
- Forty-nine percent (49%) are serving terms of 1 -5 years.
- Nineteen percent (19%) are serving terms of 6-9 years.
- Thirty-three percent (33%) are serving terms of 10 years or more, which includes 1,105 offenders serving life and 11 capital sentences.

| Total Term      | Tot    | al   | Prison | Males | Youth C | Complex | AD  | ТС   | Edna M | Mahan | Other Fa | acilities |
|-----------------|--------|------|--------|-------|---------|---------|-----|------|--------|-------|----------|-----------|
|                 | #      | %    | #      | %     | #       | %       | #   | %    | #      | %     | #        | %         |
| TOTAL OFFENDERS | 26,239 | 100% | 16,901 | 100%  | 4,324   | 100%    | 674 | 100% | 1,138  | 100%  | 3,202    | 100%      |
| 1-2 Years       | 443    | 2%   | 289    | 2%    | 73      | 2%      | 3   | 0%   | 13     | 1%    | 65       | 2%        |
| 3 Years         | 4,052  | 15%  | 2,032  | 12%   | 1,129   | 26%     | 19  | 3%   | 276    | 24%   | 596      | 19%       |
| 4 Years         | 3,681  | 14%  | 2,117  | 13%   | 782     | 18%     | 29  | 4%   | 205    | 18%   | 548      | 17%       |
| 5 Years         | 4,770  | 18%  | 2,848  | 17%   | 948     | 22%     | 46  | 7%   | 188    | 17%   | 740      | 23%       |
| 6 Years         | 1,184  | 5%   | 694    | 4%    | 232     | 5%      | 31  | 5%   | 46     | 4%    | 181      | 6%        |
| 7 Years         | 2,051  | 8%   | 1,257  | 7%    | 346     | 8%      | 79  | 12%  | 92     | 8%    | 277      | 9%        |
| 8-9 Years       | 1,508  | 6%   | 1035   | 6%    | 218     | 5%      | 37  | 5%   | 42     | 4%    | 176      | 5%        |
| 10 Years        | 1,784  | 7%   | 1,223  | 7%    | 244     | 6%      | 108 | 16%  | 61     | 5%    | 148      | 5%        |
| 11-14 Years     | 944    | 4%   | 664    | 4%    | 125     | 3%      | 64  | 9%   | 33     | 3%    | 58       | 2%        |
| 15 Years        | 809    | 3%   | 620    | 4%    | 59      | 1%      | 57  | 8%   | 24     | 2%    | 49       | 2%        |
| 16-20 Years     | 1,270  | 5%   | 997    | 6%    | 86      | 2%      | 76  | 11%  | 34     | 3%    | 77       | 2%        |
| 20+ Years       | 2,247  | 9%   | 1,948  | 12%   | 70      | 2%      | 114 | 17%  | 59     | 5%    | 56       | 2%        |
| Life            | 1,105  | 4%   | 1,068  | 6%    | 5       | 0%      | 3   | 0%   | 23     | 2%    | 6        | 0%        |
| Capital         | 11     | 0%   | 11     | 0%    | 0       | 0%      | 0   | 0%   | 0      | 0%    | 0        | 0%        |
| Not Coded       | 380    | 1%   | 98     | 1%    | 7       | 0%      | 8   | 1%   | 42     | 4%    | 225      | 7%        |