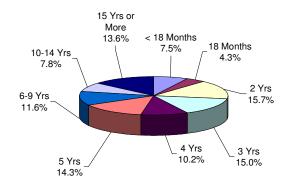

#### OFFENDERS IN CORRECTIONAL INSTITUTIONS ON JANUARY 11, 2005, BY MANDATORY MINIMUM TERM

- Sixty-five percent (65%) of all adult offenders have mandatory minimum terms (17,012 out of 26, 239).

- The median mandatory minimum term is 4 years.

- Sixteen percent (16%) of those with mandatory minimum terms have mandatory minimum terms of 15 years or more.