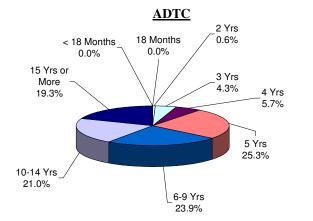

ADTC

PRISON MALES

The median term at ADTC is 10 years.

The median term for prison males is 7 years.

Twenty-four percent (24%) of all prison males are serving sentences of 16 years or more.

Seventy-seven percent (77%) of all offenders at New Jersey State Prison are serving sentences of 16 years or more, with 730 life sentences and 11 capital cases.