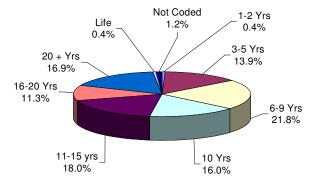

ADTC

PRISON MALES

The median term at ADTC is 10 years.

The median term for prison males is 7 years.

Twenty-four percent (24%) of all prison males are serving sentences of 16 years or more.

Seventy-seven percent (77%) of all offenders at New Jersey State Prison are serving sentences of 16 years or more, with 730 life sentences and 11 capital cases.