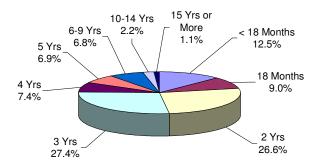

| Mandatory<br>Minimum | Tot    | al   | Prison | Males | Youth Co | omplex | AD  | тс   | Edna N | Aahan | Other F | acilities |
|----------------------|--------|------|--------|-------|----------|--------|-----|------|--------|-------|---------|-----------|
| Term                 | #      | %    | #      | %     | #        | %      | #   | %    | #      | %     | #       | %         |
| TOTAL<br>OFFENDERS   | 17,012 | 100% | 11,327 | 100%  | 2,835    | 100%   | 348 | 100% | 587    | 100%  | 1,915   | 100%      |
| <18 Months           | 1,405  | 8%   | 568    | 5%    | 553      | 20%    | 0   | 0%   | 44     | 7%    | 240     | 13%       |
| 18 Months            | 883    | 5%   | 450    | 4%    | 235      | 8%     | 0   | 0%   | 25     | 4%    | 173     | 9%        |
| 2 Years              | 2,564  | 15%  | 1,507  | 13%   | 454      | 16%    | 2   | 1%   | 92     | 16%   | 509     | 27%       |
| 3 Years              | 2,779  | 16%  | 1,742  | 15%   | 410      | 14%    | 15  | 4%   | 88     | 15%   | 524     | 27%       |
| 4 Years              | 1,437  | 8%   | 918    | 8%    | 297      | 10%    | 20  | 6%   | 60     | 10%   | 142     | 7%        |
| 5 Years              | 1,811  | 11%  | 1,185  | 10%   | 322      | 11%    | 88  | 25%  | 84     | 14%   | 132     | 7%        |
| 6-9 Years            | 1,965  | 12%  | 1,365  | 12%   | 318      | 11%    | 83  | 24%  | 68     | 12%   | 131     | 7%        |
| 10 Years             | 669    | 4%   | 516    | 5%    | 65       | 2%     | 43  | 12%  | 21     | 4%    | 24      | 1%        |
| 11-14 Years          | 799    | 5%   | 642    | 6%    | 84       | 3%     | 30  | 9%   | 25     | 4%    | 18      | 1%        |
| 15 Years             | 438    | 3%   | 352    | 3%    | 24       | 1%     | 35  | 10%  | 15     | 3%    | 12      | 1%        |
| 16-19 Years          | 370    | 2%   | 309    | 3%    | 33       | 1%     | 11  | 3%   | 15     | 3%    | 2       | 0%        |
| 20-24 Years          | 310    | 2%   | 275    | 2%    | 15       | 1%     | 8   | 2%   | 10     | 2%    | 2       | 0%        |
| 25-29 Years          | 290    | 2%   | 271    | 2%    | 6        | 0%     | 7   | 2%   | 4      | 1%    | 2       | 0%        |
| 30 Years             | 760    | 4%   | 713    | 6%    | 15       | 1%     | 3   | 1%   | 27     | 5%    | 2       | 0%        |
| 30+ Years            | 532    | 3%   | 514    | 5%    | 4        | 0%     | 3   | 1%   | 9      | 2%    | 2       | 0%        |

#### OFFENDERS IN CORRECTIONAL INSTITUTIONS ON JANUARY 11, 2005, BY MANDATORY MINIMUM TERM

- Sixty-five percent (65%) of all adult offenders have mandatory minimum terms (17,012 out of 26, 239).

- The median mandatory minimum term is 4 years.

- Sixteen percent (16%) of those with mandatory minimum terms have mandatory minimum terms of 15 years or more.