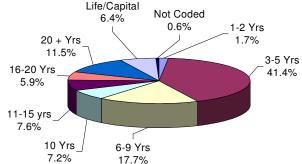

ADTC

PRISON MALES

The median term at ADTC is 10 years.

The median term for prison males is 7 years.

Twenty-four percent (24%) of all prison males are serving sentences of 16 years or more.

Seventy-seven percent (77%) of all offenders at New Jersey State Prison are serving sentences of 16 years or more, with 730 life sentences and 11 capital cases.

#### FEMALE FACILITIES

The median term at Edna Mahan is 5 years.

Sixty percent (60%) of the female offenders at Edna Mahan Correctional Facility for Women are serving sentences of 5 years or less.