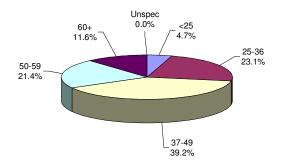

## HIGHLIGHTS

- Forty percent (40%) of all New Jersey Department of Corrections residents were committed for crimes against persons which include Homicide, Sexual Assault, Aggravated/Simple Assault, Assault, Robbery, Kidnapping, Other Sex Offenses and Other Person Offenses.
- Thirty-three percent (33%) of all Department of Corrections residents have been committed for narcotics law violations, including possession, sale and distribution. Eighty-one percent (81%) of all narcotics law violations are sale/distribution offenses.
- > The median term for Department of Corrections residents is five years.
- Thirty-three percent (33%) of all New Jersey Department of Corrections residents were committed with maximum sentences of 10 years or more. Of the total, four percent (4%) are serving Life Sentences and 11 offenders are under Capital Sentence.
- Sixty-five percent (65%) of New Jersey Department of Corrections residents housed in the State System have sentences that include parole ineligibility terms.
- Forty-three percent (43%) of all residents in the New Jersey Department of Corrections are 30 years of age or younger. The median age for inmates in our adult facilities is 33.
- Sixty-three percent (63%) of New Jersey Department of Corrections residents are Black, while 20% are White and 17% are Hispanic.
- Of the 21 New Jersey counties, ten (Atlantic, Bergen, Camden, Essex, Hudson, Mercer, Middlesex, Monmouth, Passaic and Union) account for 82% of Total Department of Corrections Residents. Essex County is the highest contributor with 18%.