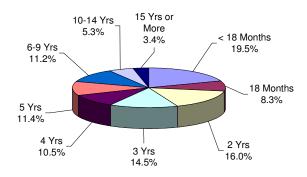

| Mandatory<br>Minimum | Tot    | al   | Prison | Males | Youth Co | omplex | AD  | тс   | Edna N | Aahan | Other F | acilities |
|----------------------|--------|------|--------|-------|----------|--------|-----|------|--------|-------|---------|-----------|
| Term                 | #      | %    | #      | %     | #        | %      | #   | %    | #      | %     | #       | %         |
| TOTAL<br>OFFENDERS   | 17,012 | 100% | 11,327 | 100%  | 2,835    | 100%   | 348 | 100% | 587    | 100%  | 1,915   | 100%      |
| <18 Months           | 1,405  | 8%   | 568    | 5%    | 553      | 20%    | 0   | 0%   | 44     | 7%    | 240     | 13%       |
| 18 Months            | 883    | 5%   | 450    | 4%    | 235      | 8%     | 0   | 0%   | 25     | 4%    | 173     | 9%        |
| 2 Years              | 2,564  | 15%  | 1,507  | 13%   | 454      | 16%    | 2   | 1%   | 92     | 16%   | 509     | 27%       |
| 3 Years              | 2,779  | 16%  | 1,742  | 15%   | 410      | 14%    | 15  | 4%   | 88     | 15%   | 524     | 27%       |
| 4 Years              | 1,437  | 8%   | 918    | 8%    | 297      | 10%    | 20  | 6%   | 60     | 10%   | 142     | 7%        |
| 5 Years              | 1,811  | 11%  | 1,185  | 10%   | 322      | 11%    | 88  | 25%  | 84     | 14%   | 132     | 7%        |
| 6-9 Years            | 1,965  | 12%  | 1,365  | 12%   | 318      | 11%    | 83  | 24%  | 68     | 12%   | 131     | 7%        |
| 10 Years             | 669    | 4%   | 516    | 5%    | 65       | 2%     | 43  | 12%  | 21     | 4%    | 24      | 1%        |
| 11-14 Years          | 799    | 5%   | 642    | 6%    | 84       | 3%     | 30  | 9%   | 25     | 4%    | 18      | 1%        |
| 15 Years             | 438    | 3%   | 352    | 3%    | 24       | 1%     | 35  | 10%  | 15     | 3%    | 12      | 1%        |
| 16-19 Years          | 370    | 2%   | 309    | 3%    | 33       | 1%     | 11  | 3%   | 15     | 3%    | 2       | 0%        |
| 20-24 Years          | 310    | 2%   | 275    | 2%    | 15       | 1%     | 8   | 2%   | 10     | 2%    | 2       | 0%        |
| 25-29 Years          | 290    | 2%   | 271    | 2%    | 6        | 0%     | 7   | 2%   | 4      | 1%    | 2       | 0%        |
| 30 Years             | 760    | 4%   | 713    | 6%    | 15       | 1%     | 3   | 1%   | 27     | 5%    | 2       | 0%        |
| 30+ Years            | 532    | 3%   | 514    | 5%    | 4        | 0%     | 3   | 1%   | 9      | 2%    | 2       | 0%        |

#### OFFENDERS IN CORRECTIONAL INSTITUTIONS ON JANUARY 11, 2005, BY MANDATORY MINIMUM TERM

- Sixty-five percent (65%) of all adult offenders have mandatory minimum terms (17,012 out of 26, 239).

- The median mandatory minimum term is 4 years.

- Sixteen percent (16%) of those with mandatory minimum terms have mandatory minimum terms of 15 years or more.