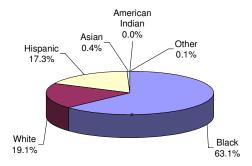

## HIGHLIGHTS

- Forty percent (40%) of all New Jersey Department of Corrections residents were committed for crimes against persons which include Homicide, Sexual Assault, Aggravated/Simple Assault, Assault, Robbery, Kidnapping, Other Sex Offenses and Other Person Offenses.
- Thirty-three percent (33%) of all Department of Corrections residents have been committed for narcotics law violations, including possession, sale and distribution. Eighty-one percent (81%) of all narcotics law violations are sale/distribution offenses.
- > The median term for Department of Corrections residents is five years.
- Thirty-three percent (33%) of all New Jersey Department of Corrections residents were committed with maximum sentences of 10 years or more. Of the total, four percent (4%) are serving Life Sentences and 11 offenders are under Capital Sentence.
- Sixty-five percent (65%) of New Jersey Department of Corrections residents housed in the State System have sentences that include parole ineligibility terms.
- Forty-three percent (43%) of all residents in the New Jersey Department of Corrections are 30 years of age or younger. The median age for inmates in our adult facilities is 33.
- Sixty-three percent (63%) of New Jersey Department of Corrections residents are Black, while 20% are White and 17% are Hispanic.
- Of the 21 New Jersey counties, ten (Atlantic, Bergen, Camden, Essex, Hudson, Mercer, Middlesex, Monmouth, Passaic and Union) account for 82% of Total Department of Corrections Residents. Essex County is the highest contributor with 18%.