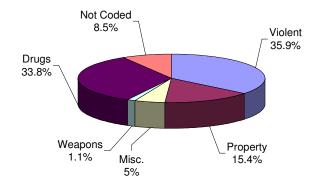

| Institution     | Total | Violent<br>Offenses | Homicide | Sexual<br>Assault | Assault | Robbery | Kidnap | Other<br>Sex | Other<br>Person | Property | Misc. | Weapons | Drugs | Not<br>Coded |
|-----------------|-------|---------------------|----------|-------------------|---------|---------|--------|--------------|-----------------|----------|-------|---------|-------|--------------|
|                 |       |                     |          |                   |         |         |        |              |                 |          |       |         |       |              |
| Garden State    | 1,709 | 695                 | 118      | 90                | 125     | 337     | 8      | 3            | 14              | 148      | 115   | 96      | 592   | 63           |
|                 | 100%  | 41%                 | 7%       | 5%                | 7%      | 20%     | 0%     | 0%           | 1%              | 9%       | 7%    | 6%      | 35%   | 4%           |
| Mountainview    | 1,150 | 248                 | 20       | 2                 | 81      | 129     | 1      | 0            | 15              | 141      | 76    | 80      | 563   | 42           |
| Main            | 100%  | 22%                 | 2%       | 0%                | 7%      | 11%     | 0%     | 0%           | 1%              | 12%      | 7%    | 7%      | 49%   | 4%           |
| Mountainview    | 109   | 17                  | 1        | 0                 | 11      | 4       | 0      | 0            | 1               | 11       | 8     | 11      | 57    | 5            |
| Stokes          | 100%  | 16%                 | 1%       | 0%                | 10%     | 4%      | 0%     | 0%           | 1%              | 10%      | 7%    | 10%     | 52%   | 5%           |
| Mountainview    | 1,259 | 265                 | 21       | 2                 | 92      | 133     | 1      | 0            | 16              | 152      | 84    | 91      | 620   | 47           |
| Total           | 100%  | 21%                 | 2%       | 0%                | 7%      | 11%     | 0%     | 0%           | 1%              | 12%      | 7%    | 7%      | 49%   | 4%           |
| Wagner          | 1,022 | 389                 | 46       | 8                 | 110     | 213     | 7      | 0            | 5               | 69       | 67    | 78      | 389   | 30           |
| Main            | 100%  | 38%                 | 5%       | 1%                | 11%     | 21%     | 1%     | 0%           | 0%              | 7%       | 7%    | 8%      | 38%   | 3%           |
| Wagner          | 224   | 93                  | 11       | 1                 | 18      | 58      | 2      | 0            | 3               | 22       | 9     | 14      | 75    | 11           |
| Ad Seg          | 100%  | 42%                 | 5%       | 0%                | 8%      | 26%     | 1%     | 0%           | 1%              | 10%      | 4%    | 6%      | 33%   | 5%           |
| Wagner          | 110   | 2                   | 0        | 0                 | 1       | 0       | 0      | 0            | 1               | 9        | 5     | 2       | 91    | 1            |
| Adult Boot Camp | 100%  | 2%                  | 0%       | 0%                | 1%      | 0%      | 0%     | 0%           | 1%              | 8%       | 5%    | 2%      | 83%   | 1%           |
| Wagner          | 1,356 | 484                 | 57       | 9                 | 129     | 271     | 9      | 0            | 9               | 100      | 81    | 94      | 555   | 42           |
| Total           | 100%  | 36%                 | 4%       | 1%                | 10%     | 20%     | 1%     | 0%           | 1%              | 7%       | 6%    | 7%      | 41%   | 3%           |
| Total Youth     | 4,324 | 1,444               | 196      | 101               | 346     | 741     | 18     | 3            | 39              | 400      | 280   | 281     | 1,767 | 152          |
|                 | 100%  | 33%                 | 5%       | 2%                | 8%      | 17%     | 0%     | 0%           | 1%              | 9%       | 6%    | 6%      | 41%   | 4%           |

## Youth Complex Offenders on January 11, 2005, By Base Offense

| Institution     | Total | Violent<br>Offenses | Homicide | Sexual<br>Assault | Assault | Robbery | Kidnap | Other<br>Sex | Other<br>Person | Property | Misc. | Weapons | Drugs | Not<br>Coded |
|-----------------|-------|---------------------|----------|-------------------|---------|---------|--------|--------------|-----------------|----------|-------|---------|-------|--------------|
|                 |       |                     |          |                   |         |         |        |              |                 |          |       |         |       |              |
| Central Medical | 19    | 10                  | 4        | 1                 | 1       | 4       | 0      | 0            | 0               | 3        | 0     | 1       | 3     | 2            |
|                 | 100%  | 53%                 | 21%      | 5%                | 5%      | 21%     | 0%     | 0%           | 0%              | 16%      | 0%    | 5%      | 16%   | 11%          |
|                 |       |                     |          |                   |         |         |        |              |                 |          |       |         |       |              |
| County Jail     | 523   | 50                  | 6        | 1                 | 12      | 28      | 0      | 0            | 3               | 61       | 30    | 15      | 127   | 240          |
|                 | 100%  | 10%                 | 1%       | 0%                | 2%      | 5%      | 0%     | 0%           | 1%              | 12%      | 6%    | 3%      | 24%   | 46%          |
|                 |       |                     |          |                   |         |         |        |              |                 |          |       |         |       |              |
| EM/HC           | 32    | 0                   | 0        | 0                 | 0       | 0       | 0      | 0            | 0               | 4        | 2     | 0       | 25    | 1            |
|                 | 100%  | 0%                  | 0%       | 0%                | 0%      | 0%      | 0%     | 0%           | 0%              | 13%      | 6%    | 0%      | 78%   | 3%           |
|                 |       |                     |          |                   |         |         |        |              |                 |          |       |         |       |              |
| Halfway House   | 2,628 | 369                 | 64       | 0                 | 112     | 174     | 5      | 0            | 14              | 362      | 152   | 142     | 1,538 | 65           |
|                 | 100%  | 14%                 | 2%       | 0%                | 4%      | 7%      | 0%     | 0%           | 1%              | 14%      | 6%    | 5%      | 59%   | 2%           |
|                 |       |                     |          |                   |         |         |        |              |                 |          |       |         |       |              |
| Total Other     | 3,202 | 429                 | 74       | 2                 | 125     | 206     | 5      | 0            | 17              | 430      | 184   | 158     | 1,693 | 308          |
| Facilities      | 100%  | 13%                 | 2%       | 0%                | 4%      | 6%      | 0%     | 0%           | 1%              | 13%      | 6%    | 5%      | 53%   | 10%          |

### YOUTH COMPLEX

Forty-one percent (41%) of offenders housed in the youth complex were incarcerated for drug offenses.

Thirty-three percent (33%) of offenders housed in the youth complex were incarcerated for violent offenses and 9% for property offenses