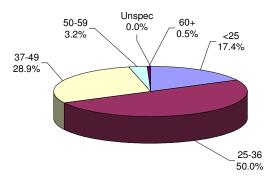

### YOUTH COMPLEX

Forty-one percent (41%) of offenders housed in the youth complex were incarcerated for drug offenses.

Thirty-three percent (33%) of offenders housed in the youth complex were incarcerated for violent offenses and 9% for property offenses

### **OFFENDERS IN OTHER FACILITIES**

Offenders housed in county jails and halfway houses are less serious offenders than those found in the prison complex facilities (i.e. 13% violent offenses vs. 45% violent offenses in prison complex).

Fifty-three percent (53%) of offenders housed in county jails and halfway houses were committed for drug offenses.