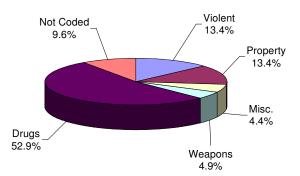

## Youth Complex Offenders on January 11, 2005, By Base Offense

| Institution     | Total | Violent<br>Offenses | Homicide | Sexual<br>Assault | Assault | Robbery | Kidnap | Other<br>Sex | Other<br>Person | Property | Misc. | Weapons | Drugs | Not<br>Coded |
|-----------------|-------|---------------------|----------|-------------------|---------|---------|--------|--------------|-----------------|----------|-------|---------|-------|--------------|
|                 |       |                     |          |                   |         |         |        |              |                 |          |       |         |       |              |
| Central Medical | 19    | 10                  | 4        | 1                 | 1       | 4       | 0      | 0            | 0               | 3        | 0     | 1       | 3     | 2            |
|                 | 100%  | 53%                 | 21%      | 5%                | 5%      | 21%     | 0%     | 0%           | 0%              | 16%      | 0%    | 5%      | 16%   | 11%          |
|                 |       |                     |          |                   |         |         |        |              |                 |          |       |         |       |              |
| County Jail     | 523   | 50                  | 6        | 1                 | 12      | 28      | 0      | 0            | 3               | 61       | 30    | 15      | 127   | 240          |
|                 | 100%  | 10%                 | 1%       | 0%                | 2%      | 5%      | 0%     | 0%           | 1%              | 12%      | 6%    | 3%      | 24%   | 46%          |
|                 |       |                     |          |                   |         |         |        |              |                 |          |       |         |       |              |
| EM/HC           | 32    | 0                   | 0        | 0                 | 0       | 0       | 0      | 0            | 0               | 4        | 2     | 0       | 25    | 1            |
|                 | 100%  | 0%                  | 0%       | 0%                | 0%      | 0%      | 0%     | 0%           | 0%              | 13%      | 6%    | 0%      | 78%   | 3%           |
|                 |       |                     |          |                   |         |         |        |              |                 |          |       |         |       |              |
| Halfway House   | 2,628 | 369                 | 64       | 0                 | 112     | 174     | 5      | 0            | 14              | 362      | 152   | 142     | 1,538 | 65           |
|                 | 100%  | 14%                 | 2%       | 0%                | 4%      | 7%      | 0%     | 0%           | 1%              | 14%      | 6%    | 5%      | 59%   | 2%           |
|                 |       |                     |          |                   |         |         |        |              |                 |          |       |         |       |              |
| Total Other     | 3,202 | 429                 | 74       | 2                 | 125     | 206     | 5      | 0            | 17              | 430      | 184   | 158     | 1,693 | 308          |
| Facilities      | 100%  | 13%                 | 2%       | 0%                | 4%      | 6%      | 0%     | 0%           | 1%              | 13%      | 6%    | 5%      | 53%   | 10%          |

## Offenders In Other Facilities on January 11, 2005, By Base Offense

### **OFFENDERS IN OTHER FACILITIES**

Offenders housed in county jails and halfway houses are less serious offenders than those found in the prison complex facilities (i.e. 13% violent offenses vs. 45% violent offenses in prison complex).

Fifty-three percent (53%) of offenders housed in county jails and halfway houses were committed for drug offenses.