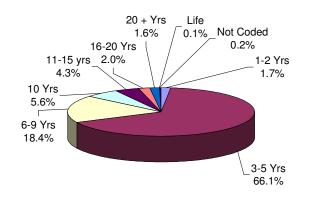

### **OFFENDERS IN OTHER FACILITIES**

The median term for offenders housed in 'other facilities' is 5 years.

Sixty-one percent (61%) of offenders housed in 'other facilities' are serving terms of 5 years or less.