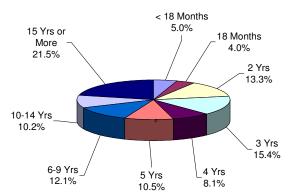

#### OFFENDERS IN CORRECTIONAL INSTITUTIONS ON JANUARY 11, 2005, BY MANDATORY MINIMUM TERM

- Sixty-five percent (65%) of all adult offenders have mandatory minimum terms (17,012 out of 26, 239).

- The median mandatory minimum term is 4 years.

- Sixteen percent (16%) of those with mandatory minimum terms have mandatory minimum terms of 15 years or more.