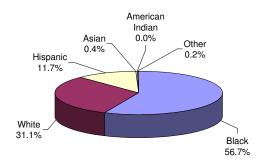

Twenty-nine percent (29%) of all male prison complex offenders were convicted of drug offenses.

Violent offenses were the most frequent commitment-offenses at Edna Mahan (36%).

Thirty-four percent (34%) of female residents were committed for drug offenses.