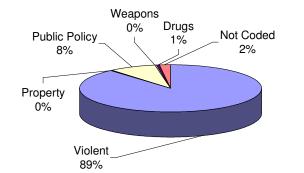

| Institution    | Total  | Violent<br>Offenses | Homicide | Sexual<br>Assault | Assault | Robbery | Kidnap | Other<br>Sex | Other<br>Person | Property | Public<br>Policy | Weapons | Drugs | Not<br>Coded |
|----------------|--------|---------------------|----------|-------------------|---------|---------|--------|--------------|-----------------|----------|------------------|---------|-------|--------------|
|                |        |                     |          |                   |         |         |        |              |                 |          |                  |         |       |              |
| ADTC           | 674    | 598                 | 5        | 575               | 0       | 3       | 7      | 7            | 1               | 2        | 56               | 1       | 4     | 13           |
|                | 100%   | 89%                 | 1%       | 85%               | 0%      | 0%      | 1%     | 1%           | 0%              | 0%       | 8%               | 0%      | 1%    | 2%           |
|                |        |                     |          |                   |         |         |        |              |                 |          |                  |         |       |              |
| SUBTOTAL       | 17,575 | 8,256               | 2,549    | 1,491             | 1,144   | 2,661   | 185    | 65           | 161             | 2,063    | 1,079            | 632     | 4,884 | 661          |
|                | 100%   | 47%                 | 15%      | 8%                | 7%      | 15%     | 1%     | 0%           | 1%              | 12%      | 6%               | 4%      | 28%   | 4%           |
|                |        |                     |          |                   |         |         |        |              |                 |          |                  |         |       |              |
| Mahan - Female | 1,138  | 408                 | 157      | 16                | 78      | 140     | 7      | 0            | 10              | 175      | 60               | 13      | 385   | 97           |
| Prison         | 100%   | 36%                 | 14%      | 1%                | 7%      | 12%     | 1%     | 0%           | 1%              | 15%      | 5%               | 1%      | 34%   | 9%           |
|                |        |                     |          |                   |         |         |        |              |                 |          |                  |         |       |              |
| Total Prison   | 18,713 | 8,664               | 2,706    | 1,507             | 1,222   | 2,801   | 192    | 65           | 171             | 2,238    | 1,139            | 645     | 5,269 | 758          |
| Complex        | 100%   | 46%                 | 14%      | 8%                | 7%      | 15%     | 1%     | 0%           | 1%              | 12%      | 6%               | 3%      | 28%   | 4%           |

## Prison Complex Offenders on January 11, 2005, By Base Offense

<u>ADTC</u>

## FEMALE FACILITIES

Weapons 3.7% Property 12.2% 5%

Virtually all offenders at ADTC were committed for violent offenses

Forty-five percent (45%) of male offenders in the prison complex were convicted of a violent offense (ADTC excluded).