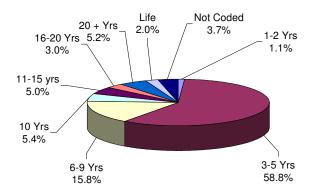

### YOUTH COMPLEX

The median youth complex term is 5 years.

Five (5) youth complex offenders are serving life sentences.