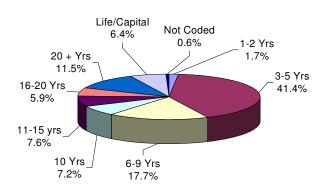

#### PRISON MALES

The median term for prison males is 7 years.

Twenty-four percent (24%) of all prison males are serving sentences of 16 years or more.

Seventy-seven percent (77%) of all offenders at New Jersey State Prison are serving sentences of 16 years or more, with 730 life sentences and 11 capital cases.