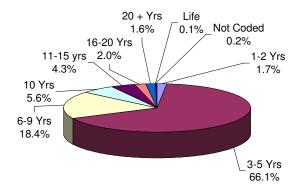

#### **FEMALE FACILITIES**

The median term at Edna Mahan is 5 years.

Sixty percent (60%) of the female offenders at Edna Mahan Correctional Facility for Women are serving sentences of 5 years or less.