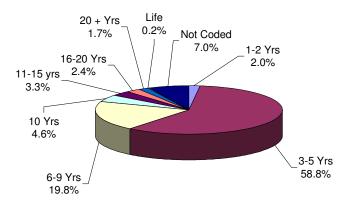

### **OFFENDERS IN OTHER FACILITIES**

The median term for offenders housed in 'other facilities' is 5 years.

Sixty-one percent (61%) of offenders housed in 'other facilities' are serving terms of 5 years or less.