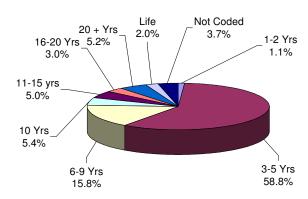

#### **YOUTH COMPLEX**

The median youth complex term is 5 years.

Five (5) youth complex offenders are serving life sentences.