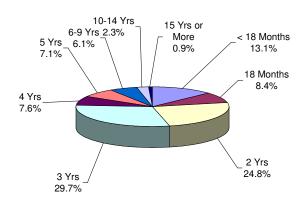

#### ADTC

#### < 18 Months 1.0% 18 Months 2 Yrs 0.7% 1.7% 15 Yrs or More 3 Yrs 17.2% 4.3% 4 Yrs 6.6% 10-14 Yrs 20.8% 5 Yrs 26.1% 6-9 Yrs 21.8%

The median mandatory minimum term at ADTC is 7 years 6 months.

Forty-five percent (45%) of the ADTC population have mandatory minimum sentences (303 of 677).

Thirty-eight percent (38%) have mandatory minimum terms of 10 years or longer.