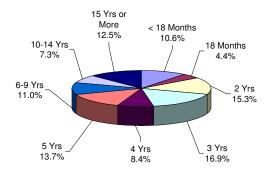

#### **FEMALE FACILITIES**

The median mandatory minimum term at Edna Mahan is 4 years.

At Edna Mahan, 52% of the females housed have minimum terms (593 of 1,147).

Sixty-nine percent (69%) of the females with mandatory minimum terms have terms of 5 years or less.