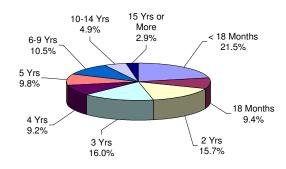

#### YOUTH COMPLEX

The median mandatory minimum term for youth complex offenders is 3 years.

Among youth complex offenders, 64% have mandatory minimum terms (**2,805** of **4,347**).

Of these, 82% have mandatory minimum terms of 5 years or less.