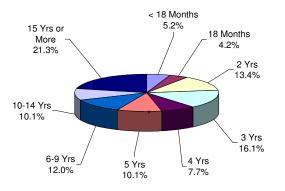

#### PRISON MALES

Of the 16,947 prison complex males, 65% (11,048) have mandatory minimum terms.

The median mandatory minimum term for prison complex males is 5 years (ADTC excluded).

Eighty-three percent (83%) of New Jersey State Prison inmates have mandatory minimum terms and 78% percent of those have minimum terms of 15 years or more.