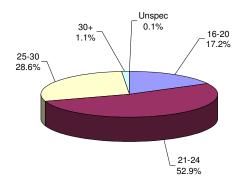

#### **YOUTH COMPLEX**

The median age for the youth complex is 23 years.

Eighty-one percent (81%) of all youth complex inmates are between the ages of 21 and 30.

Seventy percent (70%) are less than 25 years of age.