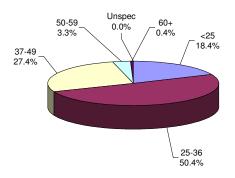

- The median age for adult residents is 32 years.
- Four percent (4%) of all adult offenders are 20 years of age or younger.
- Forty percent (40%) of all adult offenders are between the ages of 21-30.
- Thirty percent (30%) of all adult offenders are 31 to 39 years of age.
- Twenty-six percent (26%) of all adult offenders are 40 years of age and older.