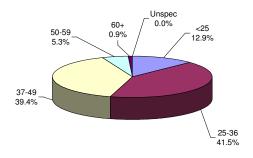

#### **FEMALE FACILITIES**

The median age at ADTC is 43 years.

Thirty-three percent (33%) of the ADTC offenders are 50 years of age or older. This may be compared with 8% of male prison complex offenders and 6% of female (Edna Mahan) offenders.

Forty-one percent (41%) of the women at Edna Mahan are age 25 to 36.