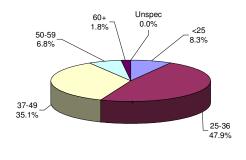

#### **ADTC**

#### **FEMALE FACILITIES**

The median age at ADTC is 43 years.

Thirty-three percent (33%) of the ADTC offenders are 50 years of age or older. This may be compared with 8% of male prison complex offenders and 6% of female (Edna Mahan) offenders.