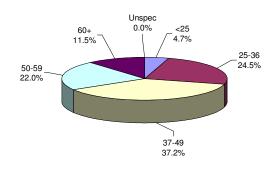

#### PRISON MALES

The median age for prison complex males (excluding ADTC) is 34 years.

Forty-eight percent (48%) of the male prison complex population are age 25 to 36.

The median age for female inmates (Edna Mahan) is 36 years.