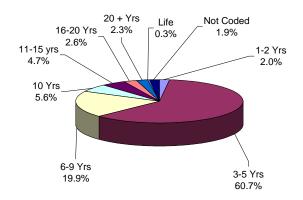

### OFFENDERS IN NEW JERSEY CORRECTIONAL INSTITUTIONS ON JANUARY 13, 2003, BY TOTAL TERM AT ADMISSION

Total term at admission is the total maximum term imposed for each offender at the time of commitment from the community or from parole. This includes the aggregate term for those admitted with multiple sentences. Additional sentences received following initial admission are not reflected or included in the data.

| Total Term      | Tot    | al   | Prison | Males | Youth C | Complex | AD  | тс   | Edna N | /Iahan | Other F | acilities |
|-----------------|--------|------|--------|-------|---------|---------|-----|------|--------|--------|---------|-----------|
|                 | #      | %    | #      | %     | #       | %       | #   | %    | #      | %      | #       | %         |
| TOTAL OFFENDERS | 26,387 | 100% | 16,700 | 100%  | 4,324   | 100%    | 619 | 100% | 1,146  | 100%   | 3,598   | 100%      |
| 1-2 Years       | 418    | 2%   | 232    | 1%    | 88      | 2%      | 2   | 0%   | 27     | 2%     | 69      | 2%        |
| 3 Years         | 3,708  | 14%  | 1,798  | 11%   | 1,020   | 24%     | 13  | 2%   | 294    | 26%    | 583     | 16%       |
| 4 Years         | 3,590  | 14%  | 2,045  | 12%   | 726     | 17%     | 22  | 4%   | 224    | 20%    | 573     | 16%       |
| 5 Years         | 4,681  | 18%  | 2,709  | 16%   | 878     | 20%     | 47  | 8%   | 192    | 17%    | 855     | 24%       |
| 6 Years         | 1,125  | 4%   | 623    | 4%    | 247     | 6%      | 26  | 4%   | 32     | 3%     | 197     | 5%        |
| 7 Years         | 2,069  | 8%   | 1,223  | 7%    | 417     | 10%     | 60  | 10%  | 91     | 8%     | 278     | 8%        |
| 8-9 Years       | 1,519  | 6%   | 1,030  | 6%    | 196     | 5%      | 36  | 6%   | 41     | 4%     | 216     | 6%        |
| 10 Years        | 1,839  | 7%   | 1,271  | 8%    | 242     | 6%      | 101 | 16%  | 50     | 4%     | 175     | 5%        |
| 11-14 Years     | 889    | 3%   | 593    | 4%    | 131     | 3%      | 55  | 9%   | 30     | 3%     | 80      | 2%        |
| 15 Years        | 910    | 3%   | 698    | 4%    | 74      | 2%      | 55  | 9%   | 23     | 2%     | 60      | 2%        |
| 16-20 Years     | 1,417  | 5%   | 1,092  | 7%    | 111     | 3%      | 84  | 14%  | 36     | 3%     | 94      | 3%        |
| 20+ Years       | 2,249  | 9%   | 1,934  | 12%   | 98      | 2%      | 109 | 18%  | 64     | 6%     | 44      | 1%        |
| Life            | 1,089  | 4%   | 1,041  | 6%    | 12      | 0%      | 3   | 0%   | 21     | 2%     | 12      | 0%        |
| Capital         | 16     | 0%   | 16     | 0%    | 0       | 0%      | 0   | 0%   | 0      | 0%     | 0       | 0%        |
| Not Coded       | 868    | 3%   | 395    | 2%    | 84      | 2%      | 6   | 1%   | 21     | 2%     | 362     | 10%       |

### OFFENDERS IN NEW JERSEY CORRECTIONAL INSTITUTIONS ON JANUARY 13, 2003, BY TOTAL TERM AT ADMISSION

Among New Jersey Adult Correctional Offenders:

- The median term for adult offenders is 6 years.
- Forty-eight percent (48%) are serving terms of 1 -5 years.
- Eighteen percent (18%) are serving terms of 6-9 years.
- Thirty-one percent (31%) are serving terms of 10 years or more, which includes 1,105 offenders serving life or capital sentences.