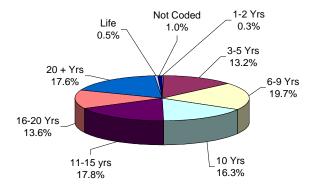

### OFFENDERS IN NEW JERSEY CORRECTIONAL INSTITUTIONS ON JANUARY 13, 2003, BY TOTAL TERM AT ADMISSION

Total term at admission is the total maximum term imposed for each offender at the time of commitment from the community or from parole. This includes the aggregate term for those admitted with multiple sentences. Additional sentences received following initial admission are not reflected or included in the data.

### OFFENDERS IN NEW JERSEY CORRECTIONAL INSTITUTIONS ON JANUARY 13, 2003, BY TOTAL TERM AT ADMISSION

Among New Jersey Adult Correctional Offenders:

- The median term for adult offenders is 6 years.
- Forty-eight percent (48%) are serving terms of 1 -5 years.
- Eighteen percent (18%) are serving terms of 6-9 years.
- Thirty-one percent (31%) are serving terms of 10 years or more, which includes 1,105 offenders serving life or capital sentences.

### <u>ADTC</u>

The median term at ADTC is 10 years.

### PRISON MALES

The median term for prison males is 7 years.

Twenty-five percent (25%) of all prison males are serving sentences of 16 years or more.

Seventy-eight percent (78%) of all offenders at New Jersey State Prison are serving sentences of 16 years or more, with 732 life sentences and 16 capital cases.

### FEMALE FACILITIES

The median term at Edna Mahan is 5 years.

Sixty-six percent (66%) of the female offenders at Edna Mahan Correctional Facility for Women are serving sentences of 5 years or less.