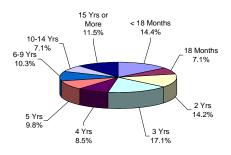

### FEMALE FACILITIES

The median term at Edna Mahan is 5 years.

Sixty-six percent (66%) of the female offenders at Edna Mahan Correctional Facility for Women are serving sentences of 5 years or less.