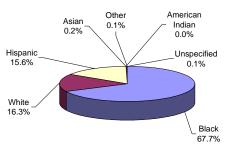

### HIGHLIGHTS

- Thirty-nine percent (39%) of all New Jersey Department of Corrections residents were committed for crimes against persons which include Homicide, Sexual Assault, Aggravated/Simple Assault, Assault, Robbery, Kidnapping, Other Sex Offenses and Other Person Offenses.
- Thirty-five percent (35%) of all Department of Corrections residents have been committed for narcotics law violations, including possession, sale and distribution. Eighty-two percent (82%) of all narcotics law violations are sale/distribution offenses.
- > The median term for Department of Corrections residents is six years.
- Thirty-one percent (31%) of all New Jersey Department of Corrections residents were committed with maximum sentences of 10 years or more. Of the total, four percent (4%) are serving Life Sentences and 16 offenders are under Capital Sentence.
- Sixty percent (60%) of New Jersey Department of Corrections residents housed in the State System have sentences that include parole ineligibility terms.
- Forty-four percent (44%) of all residents in the New Jersey Department of Corrections are 30 years of age or younger. The median age for inmates in our adult facilities is 32.
- Sixty-four percent (64%) of New Jersey Department of Corrections residents are Black, while 19% are White and 17% are Hispanic.
- Of the 21 New Jersey counties, ten (Atlantic, Bergen, Camden, Essex, Hudson, Mercer, Middlesex, Monmouth, Passaic and Union) account for 82% of Total Department of Corrections Residents. Essex County is the highest contributor with 18%...