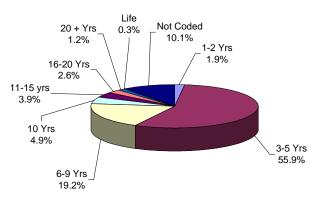

### OFFENDERS IN NEW JERSEY CORRECTIONAL INSTITUTIONS ON JANUARY 13, 2003, BY MANDATORY MINIMUM TERM

In New Jersey, since 1979, the courts have utilized mandatory minimum sentences. This means that an offender must serve the entire minimum sentence before being eligible for parole consideration. Mandatory minimum terms are not reduced by earned credits (commutation, minimum security or work).

| Mandatory<br>Minumum | Т      | otal | Prisor | Males | Youth | Complex | AI  | DTC  | Edna | Mahan | Other ] | Facilities |
|----------------------|--------|------|--------|-------|-------|---------|-----|------|------|-------|---------|------------|
| Term                 | #      | %    | #      | %     | #     | %       | #   | %    | #    | %     | #       | %          |
| TOTAL<br>OFFENDERS   | 16,034 | 100% | 10,582 | 100%  | 2,654 | 100%    | 271 | 100% | 529  | 100%  | 1,998   | 100%       |
| <18 Months           | 1,496  | 9%   | 573    | 5%    | 574   | 22%     | 0   | 0%   | 81   | 15%   | 268     | 13%        |
| 18 Months            | 911    | 6%   | 424    | 4%    | 274   | 10%     | 0   | 0%   | 40   | 8%    | 173     | 9%         |
| 2 Years              | 2,376  | 16%  | 1,402  | 13%   | 375   | 14%     | 3   | 1%   | 80   | 15%   | 516     | 26%        |
| 3 Years              | 2,900  | 19%  | 1,750  | 17%   | 467   | 18%     | 9   | 3%   | 96   | 18%   | 578     | 29%        |
| 4 Years              | 1,271  | 8%   | 825    | 8%    | 228   | 9%      | 13  | 5%   | 48   | 9%    | 157     | 8%         |
| 5 Years              | 1,579  | 10%  | 1,123  | 11%   | 232   | 9%      | 80  | 30%  | 30   | 6%    | 114     | 6%         |
| 6-9 Years            | 1,780  | 12%  | 1,262  | 12%   | 269   | 10%     | 59  | 22%  | 58   | 11%   | 132     | 7%         |
| 10 Years             | 655    | 4%   | 499    | 5%    | 59    | 2%      | 46  | 17%  | 16   | 3%    | 35      | 2%         |
| 11-14 Years          | 632    | 3%   | 514    | 5%    | 72    | 3%      | 13  | 5%   | 22   | 4%    | 11      | 1%         |
| 15 Years             | 419    | 3%   | 345    | 3%    | 30    | 1%      | 28  | 10%  | 11   | 2%    | 5       | 0%         |
| 16-19 Years          | 288    | 1%   | 246    | 2%    | 28    | 1%      | 5   | 2%   | 7    | 1%    | 2       | 0%         |
| 20-24 Years          | 276    | 2%   | 257    | 2%    | 9     | 0%      | 6   | 2%   | 2    | 0%    | 2       | 0%         |
| 25-29 Years          | 255    | 1%   | 241    | 2%    | 5     | 0%      | 5   | 2%   | 4    | 1%    | 0       | 0%         |
| 30 Years             | 707    | 4%   | 650    | 6%    | 25    | 1%      | 3   | 1%   | 27   | 5%    | 2       | 0%         |
| 30+ Years            | 489    | 3%   | 471    | 4%    | 7     | 0%      | 1   | 0%   | 7    | 1%    | 3       | 0%         |

#### OFFENDERS IN CORRECTIONAL INSTITUTIONS ON JANUARY 13, 2003, BY MANDATORY MINIMUM TERM

- Sixty percent (60%) of all adult offenders have mandatory minimum terms (16,034 out of 26,387).

- The median mandatory minimum term is 4 years.
- Fifteen percent (15%) of those with mandatory minimum terms have mandatory minimum terms of 15 years or more.