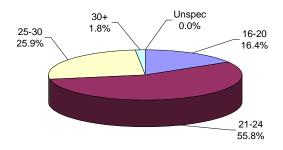

### OFFENDERS IN NEW JERSEY CORRECTIONAL INSTITUTIONS ON JANUARY 13, 2003, BY TOTAL TERM AT ADMISSION

Among New Jersey Adult Correctional Offenders:

- The median term for adult offenders is 6 years.
- Forty-eight percent (48%) are serving terms of 1 -5 years.
- Eighteen percent (18%) are serving terms of 6-9 years.
- Thirty-one percent (31%) are serving terms of 10 years or more, which includes 1,105 offenders serving life or capital sentences.

### PRISON MALES

The median term for prison males is 7 years.

Twenty-five percent (25%) of all prison males are serving sentences of 16 years or more.

Seventy-eight percent (78%) of all offenders at New Jersey State Prison are serving sentences of 16 years or more, with 732 life sentences and 16 capital cases.