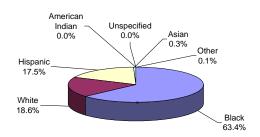

### HIGHLIGHTS

- Thirty-nine percent (39%) of all New Jersey Department of Corrections residents were committed for crimes against persons which include Homicide, Sexual Assault, Aggravated/Simple Assault, Assault, Robbery, Kidnapping, Other Sex Offenses and Other Person Offenses.
- Thirty-five percent (35%) of all Department of Corrections residents have been committed for narcotics law violations, including possession, sale and distribution. Eighty-two percent (82%) of all narcotics law violations are sale/distribution offenses.
- > The median term for Department of Corrections residents is six years.
- Thirty-one percent (31%) of all New Jersey Department of Corrections residents were committed with maximum sentences of 10 years or more. Of the total, four percent (4%) are serving Life Sentences and 16 offenders are under Capital Sentence.
- Sixty percent (60%) of New Jersey Department of Corrections residents housed in the State System have sentences that include parole ineligibility terms.
- Forty-four percent (44%) of all residents in the New Jersey Department of Corrections are 30 years of age or younger. The median age for inmates in our adult facilities is 32.
- Sixty-four percent (64%) of New Jersey Department of Corrections residents are Black, while 19% are White and 17% are Hispanic.
- Of the 21 New Jersey counties, ten (Atlantic, Bergen, Camden, Essex, Hudson, Mercer, Middlesex, Monmouth, Passaic and Union) account for 82% of Total Department of Corrections Residents. Essex County is the highest contributor with 18%...