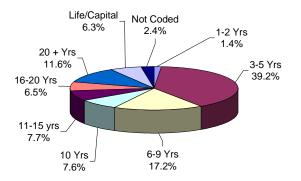

### OFFENDERS IN NEW JERSEY CORRECTIONAL INSTITUTIONS ON JANUARY 13, 2003, BY TOTAL TERM AT ADMISSION

Total term at admission is the total maximum term imposed for each offender at the time of commitment from the community or from parole. This includes the aggregate term for those admitted with multiple sentences. Additional sentences received following initial admission are not reflected or included in the data.

### OFFENDERS IN NEW JERSEY CORRECTIONAL INSTITUTIONS ON JANUARY 13, 2003, BY TOTAL TERM AT ADMISSION

Among New Jersey Adult Correctional Offenders:

- The median term for adult offenders is 6 years.
- Forty-eight percent (48%) are serving terms of 1 -5 years.
- Eighteen percent (18%) are serving terms of 6-9 years.
- Thirty-one percent (31%) are serving terms of 10 years or more, which includes 1,105 offenders serving life or capital sentences.

### YOUTH COMPLEX

The median youth complex term is 5 years.

Twenty-three (12) youth complex offenders are serving life sentences.