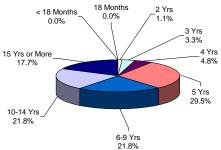

### OFFENDERS IN NEW JERSEY CORRECTIONAL INSTITUTIONS ON JANUARY 13, 2003, BY MANDATORY MINIMUM TERM

In New Jersey, since 1979, the courts have utilized mandatory minimum sentences. This means that an offender must serve the entire minimum sentence before being eligible for parole consideration. Mandatory minimum terms are not reduced by earned credits (commutation, minimum security or work).

| Mandatory<br>Minumum | Т      | otal | Prisor | Males | Youth | Complex | AI  | DTC  | Edna | Mahan | Other ] | Facilities |
|----------------------|--------|------|--------|-------|-------|---------|-----|------|------|-------|---------|------------|
| Term                 | #      | %    | #      | %     | #     | %       | #   | %    | #    | %     | #       | %          |
| TOTAL<br>OFFENDERS   | 16,034 | 100% | 10,582 | 100%  | 2,654 | 100%    | 271 | 100% | 529  | 100%  | 1,998   | 100%       |
| <18 Months           | 1,496  | 9%   | 573    | 5%    | 574   | 22%     | 0   | 0%   | 81   | 15%   | 268     | 13%        |
| 18 Months            | 911    | 6%   | 424    | 4%    | 274   | 10%     | 0   | 0%   | 40   | 8%    | 173     | 9%         |
| 2 Years              | 2,376  | 16%  | 1,402  | 13%   | 375   | 14%     | 3   | 1%   | 80   | 15%   | 516     | 26%        |
| 3 Years              | 2,900  | 19%  | 1,750  | 17%   | 467   | 18%     | 9   | 3%   | 96   | 18%   | 578     | 29%        |
| 4 Years              | 1,271  | 8%   | 825    | 8%    | 228   | 9%      | 13  | 5%   | 48   | 9%    | 157     | 8%         |
| 5 Years              | 1,579  | 10%  | 1,123  | 11%   | 232   | 9%      | 80  | 30%  | 30   | 6%    | 114     | 6%         |
| 6-9 Years            | 1,780  | 12%  | 1,262  | 12%   | 269   | 10%     | 59  | 22%  | 58   | 11%   | 132     | 7%         |
| 10 Years             | 655    | 4%   | 499    | 5%    | 59    | 2%      | 46  | 17%  | 16   | 3%    | 35      | 2%         |
| 11-14 Years          | 632    | 3%   | 514    | 5%    | 72    | 3%      | 13  | 5%   | 22   | 4%    | 11      | 1%         |
| 15 Years             | 419    | 3%   | 345    | 3%    | 30    | 1%      | 28  | 10%  | 11   | 2%    | 5       | 0%         |
| 16-19 Years          | 288    | 1%   | 246    | 2%    | 28    | 1%      | 5   | 2%   | 7    | 1%    | 2       | 0%         |
| 20-24 Years          | 276    | 2%   | 257    | 2%    | 9     | 0%      | 6   | 2%   | 2    | 0%    | 2       | 0%         |
| 25-29 Years          | 255    | 1%   | 241    | 2%    | 5     | 0%      | 5   | 2%   | 4    | 1%    | 0       | 0%         |
| 30 Years             | 707    | 4%   | 650    | 6%    | 25    | 1%      | 3   | 1%   | 27   | 5%    | 2       | 0%         |
| 30+ Years            | 489    | 3%   | 471    | 4%    | 7     | 0%      | 1   | 0%   | 7    | 1%    | 3       | 0%         |

#### OFFENDERS IN CORRECTIONAL INSTITUTIONS ON JANUARY 13, 2003, BY MANDATORY MINIMUM TERM

- Sixty percent (60%) of all adult offenders have mandatory minimum terms (16,034 out of 26,387).

- The median mandatory minimum term is 4 years.
- Fifteen percent (15%) of those with mandatory minimum terms have mandatory minimum terms of 15 years or more.

### Prison Complex Offenders on January 13, 2003, By Mandatory Minimum Term

| Institution   | Total | < 18<br>Months | 18<br>Months | 2<br>Years | 3<br>Years | 4<br>Years | 5<br>Years | 6-9<br>Years | 10<br>Years | 11-14<br>Years | 15<br>Years | 16-19<br>Years | 20-24<br>Years | 25-29<br>Years | 30<br>Years | 30+<br>Years |
|---------------|-------|----------------|--------------|------------|------------|------------|------------|--------------|-------------|----------------|-------------|----------------|----------------|----------------|-------------|--------------|
| Develide      | 050   | 64             | 16           | 1.60       | 224        | 0.6        | 02         | 00           | 07          | 10             | 10          | 7              | ~              | 2              | 4           | 1            |
| Bayside       | 858   | 64<br>70/      | 46<br>5%     | 162<br>19% | 224<br>26% | 86<br>10%  | 93<br>11%  | 99<br>120/   | 27<br>3%    | 18<br>2%       | 19<br>2%    | 7              | 5<br>1%        | 3              | 4           |              |
| Main          | 100%  | 7%             | 5%           | 19%        | 26%        | 10%        | 11%        | 12%          | 3%          | 2%             | 2%          | 1%             | 1%             | 0%             | 0%          | 0%           |
| Bayside       | 422   | 15             | 18           | 79         | 109        | 36         | 44         | 56           | 26          | 16             | 9           | 5              | 2              | 5              | 1           | 1            |
| Farm          | 100%  | 4%             | 4%           | 19%        | 26%        | 9%         | 10%        | 13%          | 6%          | 4%             | 2%          | 1%             | 0%             | 1%             | 0%          | 0%           |
| Bayside       | 159   | 19             | 10           | 37         | 64         | 13         | 10         | 6            | 0           | 0              | 0           | 0              | 0              | 0              | 0           | 0            |
| Ancora        | 100%  | 12%            | 6%           | 23%        | 40%        | 8%         | 6%         | 4%           | 0%          | 0%             | 0%          | 0%             | 0%             | 0%             | 0%          | 0%           |
| Bayside Total | 1,439 | 98             | 74           | 278        | 397        | 135        | 147        | 161          | 53          | 34             | 28          | 12             | 7              | 8              | 5           | 2            |
|               | 100%  | 7%             | 5%           | 19%        | 28%        | 9%         | 10%        | 11%          | 4%          | 2%             | 2%          | 1%             | 0%             | 1%             | 0%          | 0%           |
| CRAF          | 83    | 31             | 22           | 23         | 6          | 1          | 0          | 0            | 0           | 0              | 0           | 0              | 0              | 0              | 0           | 0            |
| Jones Farm    | 100%  | 37%            | 27%          | 28%        | 7%         | 1%         | 0%         | 0%           | 0%          | 0%             | 0%          | 0%             | 0%             | 0%             | 0%          | 0%           |
| CRAF          | 310   | 48             | 35           | 45         | 80         | 22         | 31         | 28           | 4           | 6              | 3           | 1              | 2              | 2              | 1           | 2            |
| Reception     | 100%  | 15%            | 11%          | 15%        | 26%        | 7%         | 10%        | 9%           | 1%          | 2%             | 1%          | 0%             | 1%             | 1%             | 0%          | 1%           |
| CRAF Total    | 393   | 79             | 57           | 68         | 86         | 23         | 31         | 28           | 4           | 6              | 3           | 1              | 2              | 2              | 1           | 2            |
|               | 100%  | 20%            | 15%          | 17%        | 22%        | 6%         | 8%         | 7%           | 1%          | 2%             | 1%          | 0%             | 1%             | 1%             | 0%          | 1%           |
| East Jersey   | 1,009 | 10             | 13           | 49         | 71         | 69         | 123        | 122          | 113         | 115            | 93          | 44             | 58             | 62             | 126         | 42           |
| Main          | 100%  | 0%             | 1%           | 3%         | 5%         | 4%         | 9%         | 12%          | 11%         | 11%            | 9%          | 4%             | 6%             | 6%             | 12%         | 4%           |
| East Jersey   | 74    | 5              | 4            | 13         | 13         | 8          | 11         | 10           | 5           | 2              | 1           | 1              | 1              | 0              | 0           | 0            |
| Camp          | 100%  | 7%             | 5%           | 18%        | 18%        | 11%        | 15%        | 14%          | 7%          | 3%             | 1%          | 1%             | 1%             | 0%             | 0%          | 0%           |
| East Jersey   | 68    | 17             | 6            | 17         | 10         | 5          | 6          | 6            | 1           | 0              | 0           | 0              | 0              | 0              | 0           | 0            |
| Marlboro      | 100%  | 25%            | 9%           | 25%        | 15%        | 7%         | 9%         | 9%           | 1%          | 0%             | 0%          | 0%             | 0%             | 0%             | 0%          | 0%           |
| East Jersey   | 277   | 25             | 10           | 31         | 37         | 19         | 33         | 40           | 23          | 13             | 10          | 7              | 10             | 3              | 11          | 5            |
| Ad Seg        | 100%  | 9%             | 4%           | 11%        | 13%        | 7%         | 12%        | 14%          | 8%          | 5%             | 4%          | 3%             | 4%             | 1%             | 4%          | 2%           |
| East Jersey   | 1,529 | 57             | 33           | 110        | 131        | 101        | 173        | 178          | 142         | 130            | 104         | 52             | 69             | 65             | 137         | 47           |
| Total         | 100%  | 4%             | 2%           | 7%         | 9%         | 7%         | 11%        | 12%          | 9%          | 9%             | 7%          | 3%             | 5%             | 4%             | 9%          | 3%           |