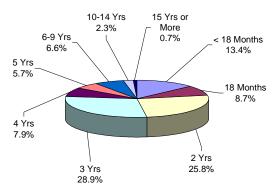

### OFFENDERS IN NEW JERSEY CORRECTIONAL INSTITUTIONS ON JANUARY 13, 2003, BY TOTAL TERM AT ADMISSION

Among New Jersey Adult Correctional Offenders:

- The median term for adult offenders is 6 years.
- Forty-eight percent (48%) are serving terms of 1 -5 years.
- Eighteen percent (18%) are serving terms of 6-9 years.
- Thirty-one percent (31%) are serving terms of 10 years or more, which includes 1,105 offenders serving life or capital sentences.