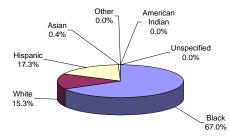

### HIGHLIGHTS

- Thirty-nine percent (39%) of all New Jersey Department of Corrections residents were committed for crimes against persons which include Homicide, Sexual Assault, Aggravated/Simple Assault, Assault, Robbery, Kidnapping, Other Sex Offenses and Other Person Offenses.
- Thirty-five percent (35%) of all Department of Corrections residents have been committed for narcotics law violations, including possession, sale and distribution. Eighty-two percent (82%) of all narcotics law violations are sale/distribution offenses.
- > The median term for Department of Corrections residents is six years.
- Thirty-one percent (31%) of all New Jersey Department of Corrections residents were committed with maximum sentences of 10 years or more. Of the total, four percent (4%) are serving Life Sentences and 16 offenders are under Capital Sentence.
- Sixty percent (60%) of New Jersey Department of Corrections residents housed in the State System have sentences that include parole ineligibility terms.
- Forty-four percent (44%) of all residents in the New Jersey Department of Corrections are 30 years of age or younger. The median age for inmates in our adult facilities is 32.
- Sixty-four percent (64%) of New Jersey Department of Corrections residents are Black, while 19% are White and 17% are Hispanic.
- Of the 21 New Jersey counties, ten (Atlantic, Bergen, Camden, Essex, Hudson, Mercer, Middlesex, Monmouth, Passaic and Union) account for 82% of Total Department of Corrections Residents. Essex County is the highest contributor with 18%...