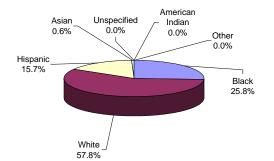

### FEMALE FACILITIES

Virtually all offenders at ADTC were committed for violent offenses

Forty-five percent (45%) of male offenders in the prison complex were convicted of a violent offense (ADTC excluded).

Twenty-nine percent (29%) of all male prison complex offenders were convicted of drug offenses.

Drug offenses are the most frequent commitment offense at Edna Mahan (42%).

Only 32% of female residents were committed for violent offenses compared with 45% for male prison complex residents.