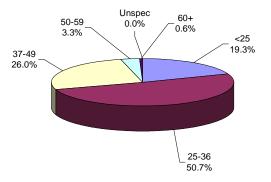

### HIGHLIGHTS

- Thirty-nine percent (39%) of all New Jersey Department of Corrections residents were committed for crimes against persons which include Homicide, Sexual Assault, Aggravated/Simple Assault, Assault, Robbery, Kidnapping, Other Sex Offenses and Other Person Offenses.
- Thirty-five percent (35%) of all Department of Corrections residents have been committed for narcotics law violations, including possession, sale and distribution. Eighty-two percent (82%) of all narcotics law violations are sale/distribution offenses.
- > The median term for Department of Corrections residents is six years.
- Thirty-one percent (31%) of all New Jersey Department of Corrections residents were committed with maximum sentences of 10 years or more. Of the total, four percent (4%) are serving Life Sentences and 16 offenders are under Capital Sentence.
- Sixty percent (60%) of New Jersey Department of Corrections residents housed in the State System have sentences that include parole ineligibility terms.
- Forty-four percent (44%) of all residents in the New Jersey Department of Corrections are 30 years of age or younger. The median age for inmates in our adult facilities is 32.
- Sixty-four percent (64%) of New Jersey Department of Corrections residents are Black, while 19% are White and 17% are Hispanic.
- Of the 21 New Jersey counties, ten (Atlantic, Bergen, Camden, Essex, Hudson, Mercer, Middlesex, Monmouth, Passaic and Union) account for 82% of Total Department of Corrections Residents. Essex County is the highest contributor with 18%...