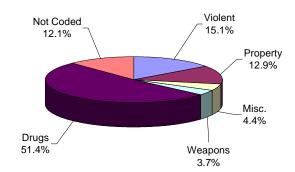

### OFFENDERS IN NEW JERSEY CORRECTIONAL INSTITUTIONS ON JANUARY 13, 2003, BY BASE OFFENSE

In these tabulations, the base offense is that which is the most serious offense at the time of admission. These figures reflect base or controlling offenses at admissions only, and do not include any offenses in addition to the base offense in the case of multiple sentences at admission. Additional sentences imposed following initial admission to the state correctional system are not included in this data.

- Violent offenses include homicide, sexual assault, aggravated and simple assault, robbery, kidnapping, other sex offenses and other person offenses (i.e. terroristic threats, coercion, larceny from a person, death by auto and negligent manslaughter).
- Property offenses include burglary, arson, theft, forgery, embezzlement, and receiving/possessing stolen property.
- Public policy offenses include racketeering, gambling, corruption, perjury, escape, bail jumping, juvenile and family related offenses and conspiracy.
- Weapons offenses include weapon possession and operation.
- Drug violations include distribution, manufacture, possession and use of drugs. Virtually all drug offenses are for sale and distribution rather than for mere possession.

| Base Offense      | То     | tal  | Prison | Males | Youth C | omplex | AD  | тс   | Edna N | Mahan | Other F | acilities |
|-------------------|--------|------|--------|-------|---------|--------|-----|------|--------|-------|---------|-----------|
|                   | #      | %    | #      | %     | #       | %      | #   | %    | #      | %     | #       | %         |
| TOTAL OFFENDERS   | 26,387 | 100% | 16,700 | 100%  | 4,324   | 100%   | 619 | 100% | 1,146  | 100%  | 3,598   | 100%      |
| Violent Offenses  | 10,380 | 39%  | 7,513  | 45%   | 1,390   | 32%    | 573 | 93%  | 361    | 32%   | 543     | 15%       |
| Property Offenses | 3,131  | 12%  | 2,078  | 12%   | 398     | 9%     | 0   | 0%   | 192    | 17%   | 463     | 13%       |
| Miscellaneous     | 1,367  | 5%   | 864    | 5%    | 245     | 6%     | 35  | 6%   | 49     | 4%    | 174     | 5%        |
| Weapons           | 901    | 3%   | 539    | 3%    | 218     | 5%     | 1   | 0%   | 9      | 1%    | 134     | 4%        |
| Drugs             | 9,122  | 35%  | 4,914  | 29%   | 1,878   | 43%    | 1   | 0%   | 480    | 42%   | 1,849   | 51%       |
| Not Coded         | 1,486  | 6%   | 792    | 5%    | 195     | 5%     | 9   | 1%   | 55     | 5%    | 435     | 12%       |

### OFFENDERS IN CORRECTIONAL INSTITUTIONS ON JANUARY 13, 2003, BY BASE OFFENSE

Inmates with violent offenses comprise 45% of the prison complex, 32% of the youth complex, 93% of ADTC, 32% of Edna Mahan, and 15% of other adult facilities. The department-wide percentage of violent offenders (39%) represents the lowest percentage of such offenders in the department's history.

### FEMALE FACILITIES

Virtually all offenders at ADTC were committed for violent offenses

Forty-five percent (45%) of male offenders in the prison complex were convicted of a violent offense (ADTC excluded).

Twenty-nine percent (29%) of all male prison complex offenders were convicted of drug offenses.

Drug offenses are the most frequent commitment offense at Edna Mahan (42%).

Only 32% of female residents were committed for violent offenses compared with 45% for male prison complex residents.