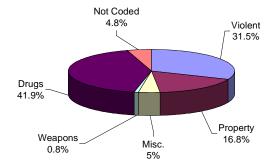

Twenty-nine percent (29%) of all male prison complex offenders were convicted of drug offenses.

Drug offenses are the most frequent commitment offense at Edna Mahan (42%).

Only 32% of female residents were committed for violent offenses compared with 45% for male prison complex residents.

### FEMALE FACILITIES

The median term at Edna Mahan is 5 years.

Sixty-six percent (66%) of the female offenders at Edna Mahan Correctional Facility for Women are serving sentences of 5 years or less.