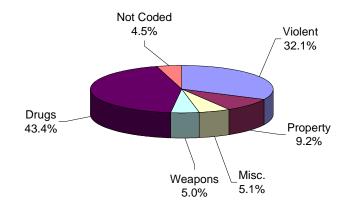

### Offenders In Other Facilities on January 13, 2003, By Base Offense

YOUTH COMPLEX

Forty-three percent (43%) of offenders housed in the youth complex were incarcerated for drug offenses.