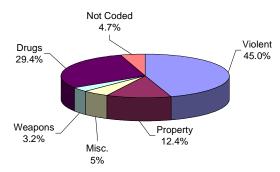

### OFFENDERS IN CORRECTIONAL INSTITUTIONS ON JANUARY 13, 2003, BY BASE OFFENSE

Inmates with violent offenses comprise 45% of the prison complex, 32% of the youth complex, 93% of ADTC, 32% of Edna Mahan, and 15% of other adult facilities. The department-wide percentage of violent offenders (39%) represents the lowest percentage of such offenders in the department's history.

### FEMALE FACILITIES

Virtually all offenders at ADTC were committed for violent offenses

Forty-five percent (45%) of male offenders in the prison complex were convicted of a violent offense (ADTC excluded).

Twenty-nine percent (29%) of all male prison complex offenders were convicted of drug offenses.

Drug offenses are the most frequent commitment offense at Edna Mahan (42%).

Only 32% of female residents were committed for violent offenses compared with 45% for male prison complex residents.