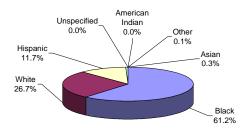

### HIGHLIGHTS

- Thirty-nine percent (39%) of all New Jersey Department of Corrections residents were committed for crimes against persons which include Homicide, Sexual Assault, Aggravated/Simple Assault, Assault, Robbery, Kidnapping, Other Sex Offenses and Other Person Offenses.
- Thirty-five percent (35%) of all Department of Corrections residents have been committed for narcotics law violations, including possession, sale and distribution. Eighty-two percent (82%) of all narcotics law violations are sale/distribution offenses.
- > The median term for Department of Corrections residents is six years.
- Thirty-one percent (31%) of all New Jersey Department of Corrections residents were committed with maximum sentences of 10 years or more. Of the total, four percent (4%) are serving Life Sentences and 16 offenders are under Capital Sentence.
- Sixty percent (60%) of New Jersey Department of Corrections residents housed in the State System have sentences that include parole ineligibility terms.
- Forty-four percent (44%) of all residents in the New Jersey Department of Corrections are 30 years of age or younger. The median age for inmates in our adult facilities is 32.
- Sixty-four percent (64%) of New Jersey Department of Corrections residents are Black, while 19% are White and 17% are Hispanic.
- Of the 21 New Jersey counties, ten (Atlantic, Bergen, Camden, Essex, Hudson, Mercer, Middlesex, Monmouth, Passaic and Union) account for 82% of Total Department of Corrections Residents. Essex County is the highest contributor with 18%...