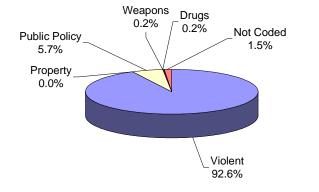

### OFFENDERS IN CORRECTIONAL INSTITUTIONS ON JANUARY 13, 2003, BY BASE OFFENSE

Inmates with violent offenses comprise 45% of the prison complex, 32% of the youth complex, 93% of ADTC, 32% of Edna Mahan, and 15% of other adult facilities. The department-wide percentage of violent offenders (39%) represents the lowest percentage of such offenders in the department's history.

### FEMALE FACILITIES

Virtually all offenders at ADTC were committed for violent offenses

Forty-five percent (45%) of male offenders in the prison complex were convicted of a violent offense (ADTC excluded).