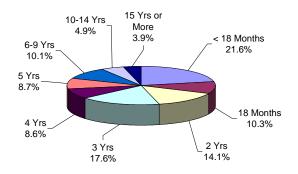

#### OFFENDERS IN CORRECTIONAL INSTITUTIONS ON JANUARY 13, 2003, BY MANDATORY MINIMUM TERM

- Sixty percent (60%) of all adult offenders have mandatory minimum terms (16,034 out of 26,387).

- The median mandatory minimum term is 4 years.
- Fifteen percent (15%) of those with mandatory minimum terms have mandatory minimum terms of 15 years or more.