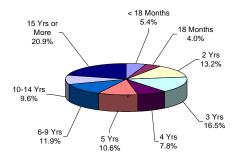

### PRISON MALES

The median term for prison males is 7 years.

Twenty-five percent (25%) of all prison males are serving sentences of 16 years or more.

Seventy-eight percent (78%) of all offenders at New Jersey State Prison are serving sentences of 16 years or more, with 732 life sentences and 16 capital cases.