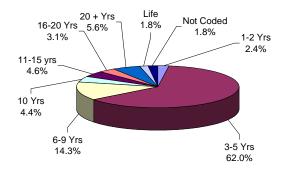

### OFFENDERS IN NEW JERSEY CORRECTIONAL INSTITUTIONS ON JANUARY 13, 2003, BY TOTAL TERM AT ADMISSION

Total term at admission is the total maximum term imposed for each offender at the time of commitment from the community or from parole. This includes the aggregate term for those admitted with multiple sentences. Additional sentences received following initial admission are not reflected or included in the data.

### OFFENDERS IN NEW JERSEY CORRECTIONAL INSTITUTIONS ON JANUARY 13, 2003, BY TOTAL TERM AT ADMISSION

Among New Jersey Adult Correctional Offenders:

- The median term for adult offenders is 6 years.
- Forty-eight percent (48%) are serving terms of 1 -5 years.
- Eighteen percent (18%) are serving terms of 6-9 years.
- Thirty-one percent (31%) are serving terms of 10 years or more, which includes 1,105 offenders serving life or capital sentences.

### **OFFENDERS IN OTHER FACILITIES**

The median term for offenders housed in 'other facilities' is 5 years.

Sixty-four percent (64%) of offenders housed in 'other facilities' are serving terms of 5 years or less.