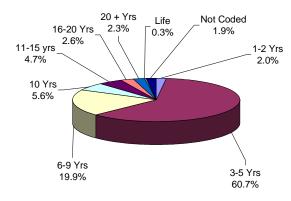

#### **OFFENDERS IN OTHER FACILITIES**

The median term for offenders housed in 'other facilities' is 5 years.

Sixty-four percent (64%) of offenders housed in 'other facilities' are serving terms of 5 years or less.