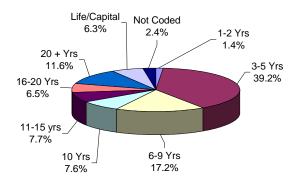

|
|                     |        | _            |            | _          | _          |            | _          |              |             |                |             |                |              |       |         |              |
| <b>Total Prison</b> | 18,465 | 261          | 2,105      | 2,291      | 2,948      | 681        | 1,374      | 1,107        | 1,422       | 678            | 776         | 1,212          | 2,107        | 1,065 | 16      | 422          |
| Complex             | 100%   | 1%           | 11%        | 12%        | 16%        | 4%         | 7%         | 6%           | 8%          | 4%             | 4%          | 7%             | 11%          | 6%    | 0%      | 2%           |

#### **ADTC**



The median term at ADTC is 10 years.

#### PRISON MALES



The median term for prison males is 7 years.

Twenty-five percent (25%) of all prison males are serving sentences of 16 years or more.

Seventy-eight percent (78%) of all offenders at New Jersey State Prison are serving sentences of 16 years or more, with 732 life sentences and 16 capital cases.

#### **FEMALE FACILITIES**



The median term at Edna Mahan is 5 years.

Sixty-six percent (66%) of the female offenders at Edna Mahan Correctional Facility for Women are serving sentences of 5 years or less.

## Youth Complex Offenders on January 13, 2003, By Total Term At Admission

| Institution     | Total         | 1-2<br>Years | 3<br>Years   | 4<br>Years | 5<br>Years | 6<br>Years | 7<br>Years | 8-9<br>Years | 10<br>Years | 11-14<br>Years | 15<br>Years | 16-20<br>Years | 20+<br>Years | Life