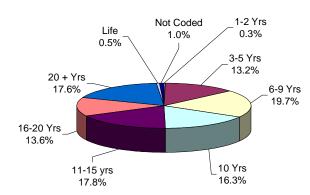

# OFFENDERS IN NEW JERSEY CORRECTIONAL INSTITUTIONS ON JANUARY 13, 2003, BY TOTAL TERM AT ADMISSION

Total term at admission is the total maximum term imposed for each offender at the time of commitment from the community or from parole. This includes the aggregate term for those admitted with multiple sentences. Additional sentences received following initial admission are not reflected or included in the data.

#### Among New Jersey Adult Correctional Offenders:

- The median term for adult offenders is 6 years.
- Forty-eight percent (48%) are serving terms of 1 -5 years.
- Eighteen percent (18%) are serving terms of 6-9 years.
- Thirty-one percent (31%) are serving terms of 10 years or more, which includes 1,105 offenders serving life or capital sentences.