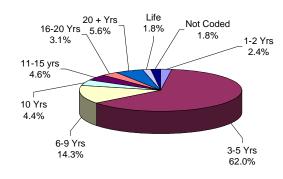

#### **YOUTH COMPLEX**

The median youth complex term is 5 years.

Twenty-three (12) youth complex offenders are serving life sentences.