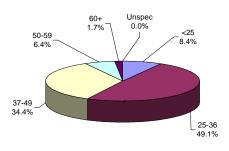

#### **ADTC**

### **FEMALE FACILITIES**

The median age at ADTC is 43 years.

Thirty-three percent (33%) of the ADTC offenders are 50 years of age or older. This may be compared with 8% of male prison complex offenders and 5% of female (Edna Mahan) offenders.