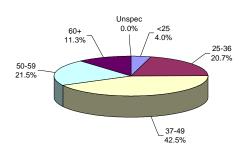

#### **PRISON MALES**

The median age for prison complex males (excluding ADTC) is 35 years.

Forty-nine percent (49%) of the male prison complex population are age 25 to 36.

The median age for female inmates (Edna Mahan) is 35 years.