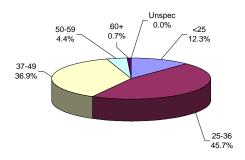

### **FEMALE FACILITIES**

The median age at ADTC is 43 years.

Thirty-three percent (33%) of the ADTC offenders are 50 years of age or older. This may be compared with 8% of male prison complex offenders and 5% of female (Edna Mahan) offenders.

The median age for prison complex males (excluding ADTC) is 35 years.

Forty-nine percent (49%) of the male prison complex population are age 25 to 36.

The median age for female inmates (Edna Mahan) is 35 years.

Forty-six (46%) of the women at Edna Mahan are age 25 to 36.