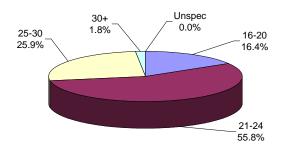

#### YOUTH COMPLEX

The median age for the youth complex is 23 years.

Eighty-two percent (82%) of all youth complex inmates are between the ages of 21 and 30.

Seventy-two percent (72%) are less than 25 years of age.