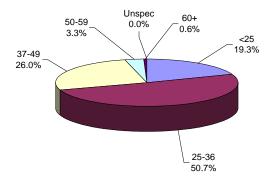

The median age for prison complex males (excluding ADTC) is 35 years.

Forty-nine percent (49%) of the male prison complex population are age 25 to 36.

The median age for female inmates (Edna Mahan) is 35 years.

Forty-six (46%) of the women at Edna Mahan are age 25 to 36.