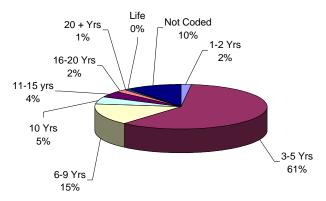

## **PRISON MALES**

The median term for prison males is 8 years.

Twenty-six percent (26%) of all prison males are serving sentences of 16 years or more.

Seventy-seven percent (77%) of all offenders at New Jersey State Prison are serving sentences of 16 years or more, with 671 life sentences and 15 capital cases.