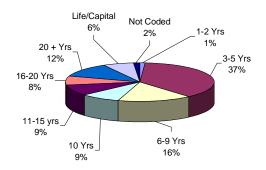

## Among New Jersey Adult Correctional Offenders:

- The median term for adult offenders is 6 years.
- Forty-seven percent (47%) are serving terms of 1 -5 years.
- Seventeen percent (17%) are serving terms of 6-9 years.
- Thirty-three percent (33%) are serving terms of 10 years or more, which includes 1,127 offenders serving life or capital sentences.