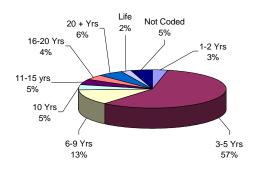

## **FEMALE FACILITIES**

The median term at Edna Mahan is 5 years.

Sixty-one percent (61%) of the female offenders at Edna Mahan Correctional Facility for Women are serving sentences of 5 years or less.