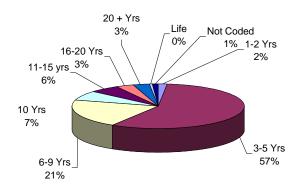

## **OFFENDERS IN OTHER FACILITIES**

The median term for offenders housed in 'other facilities' is 5 years.

Sixty-one percent (61%) of offenders housed in 'other facilities' are serving terms of 5 years or less.