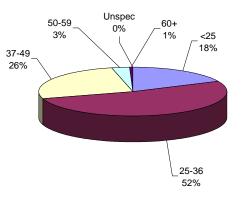

### Prison Complex Offenders on January 8, 2001, By Age

<u>ADTC</u>

PRISON MALES

#### FEMALE FACILITIES

The median age at ADTC is 42 years.

Twenty-eight percent (28%) of the ADTC offenders are 50 years of age or older. This may be compared with 8% of male prison complex offenders and 5% of female (Edna Mahan) offenders. The median age for prison complex males (excluding ADTC) is 35 years.

Fifty percent (50%) of the male prison complex population are age 25 to 36.

The median age for female inmates (Edna Mahan) is 34 years.

Fifty percent (50%) of the women at Edna Mahan are age 25 to 36.