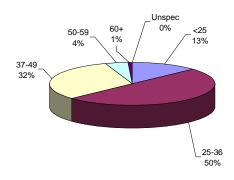

Fifty percent (50%) of the male prison complex population are age 25 to 36.

The median age for female inmates (Edna Mahan) is 34 years.

Fifty percent (50%) of the women at Edna Mahan are age 25 to 36.