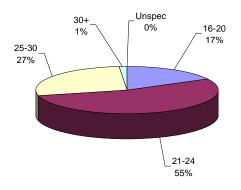

The median age for the youth complex is 23 years.

Eighty-one percent (81%) of all youth complex inmates are between the ages of 21 and 30.