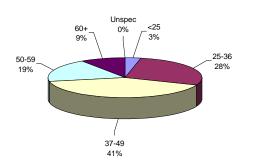

#### OFFENDERS IN CORRECTIONAL INSTITUTIONS ON JANUARY 8, 2001, BY AGE

- The median age for adult residents is 32 years.

- Four percent (4%) of all adult offenders are 20 years of age or younger.

- Forty-one percent (41%) of all adult offenders are between the ages of 21-30.

- Thirty-two percent (32%) of all adult offenders are 31 to 39 years of age.

- Twenty-three percent (23%) of all adult offenders are 40 years of age and older.

Prison Complex Offenders on January 8, 2001, By Age