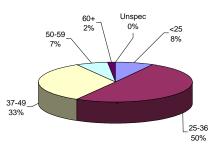

#### FEMALE FACILITIES

The median age at ADTC is 42 years.

Twenty-eight percent (28%) of the ADTC offenders are 50 years of age or older. This may be compared with 8% of male prison complex offenders and 5% of female (Edna Mahan) offenders. The median age for prison complex males (excluding ADTC) is 35 years.

Fifty percent (50%) of the male prison complex population are age 25 to 36.

The median age for female inmates (Edna Mahan) is 34 years.

Fifty percent (50%) of the women at Edna Mahan are age 25 to 36.