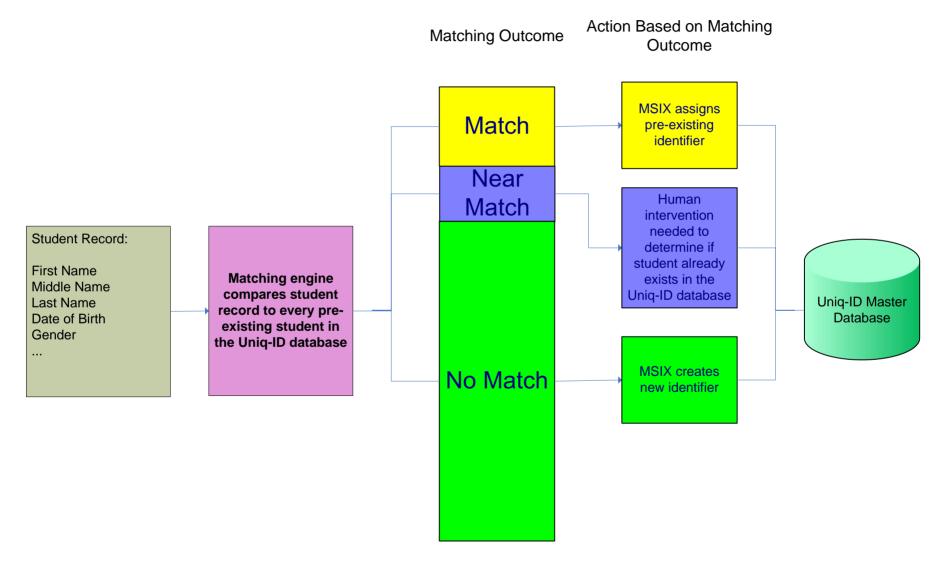

|                                   |

# **Data Management**

#### **MSIX** leverages eScholar's Uniq-ID capabilities

- The eScholar Uniq-ID product is already used by many states to assist their education departments in uniquely identifying students
- Uniq-ID assigns a **12 digit** random number identifier (unique to MSIX), to each student in PK–12
- MSIX uses this MSIX Identification Number to identify/link student records.
- This number remains with the student as long as he/she is in the MSIX Consolidated Repository.
- eScholar is currently deployed in WA, CA, WY, NM, NE, KS, TX, MO, IN, TN, AL, GA, SC, NC, PA, NY, CT AND MA



MSIX PROCESSING

#### **Uniq-ID** student record matching process – Conceptual view



#### **MSIX Data Flow Diagram**



# **MSIX Security**



### **Security**

- MSIX security is governed by Federal statutes, including:
  - Federal Information Security Management Act of 2002 (FISMA)
  - Privacy Act of 1974
  - Family Education Rights and Privacy Act (FERPA) of 1974
  - Health Insurance Portability and Accountability Act of 1996 (HIPAA)
  - Office of Management and Budget Circular A-130, Appendix III, Security of Federal Automated Information Resources
  - U.S. Department of Education Security policies
- The statutes governing MSIX require implementation of a security program to manage overall risk to the system and the data within the system

# **Security**

 Security controls implemented within MSIX cover three broad areas – Management, Operational and Technical contro