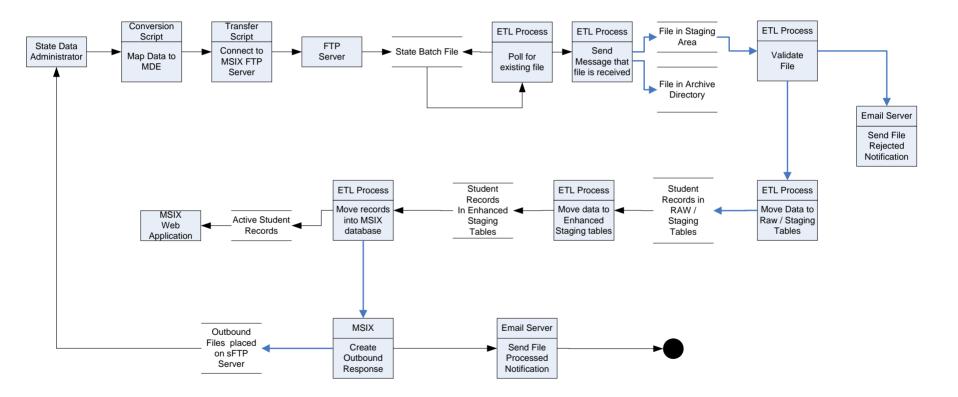

|                                   |

# **Data Management**

#### **MSIX** leverages eScholar's Uniq-ID capabilities

- The eScholar Uniq-ID product is already used by many states to assist their education departments in uniquely identifying students
- Uniq-ID assigns a **12 digit** random number identifier (unique to MSIX), to each student in PK–12
- MSIX uses this MSIX Identification Number to identify/link student records.
- This number remains with the student as long as he/she is in the MSIX Consolidated Repository.
- eScholar is currently deployed in WA, CA, WY, NM, NE, KS, TX, MO, IN, TN, AL, GA, SC, NC, PA, NY, CT AND MA



MSIX PROCESSING

#### **Uniq-ID** student record matching process – Conceptual view



#### **MSIX Data Flow Diagram**



# **MSIX Security**



### **Security**

- MSIX security is governed by Federal statutes, including:
  - Federal Information Security Management Act of 2002 (FISMA)
  - Privacy Act of 1974
  - Family Education Rights and Privacy Act (FERPA) of 1974
  - Health Insurance Portability and Accountability Act of 1996 (HIPAA)
  - Office of Management and Budget Circular A-130, Appendix III, Security of Federal Automated Information Resources
  - U.S. Department of Education Security policies
- The statutes governing MSIX require implementation of a security program to manage overall risk to the system and the data within the system

# **Security**

 Security controls implemented within MSIX cover three broad areas – Management, Operational and Technical controls.

| Control     | Description