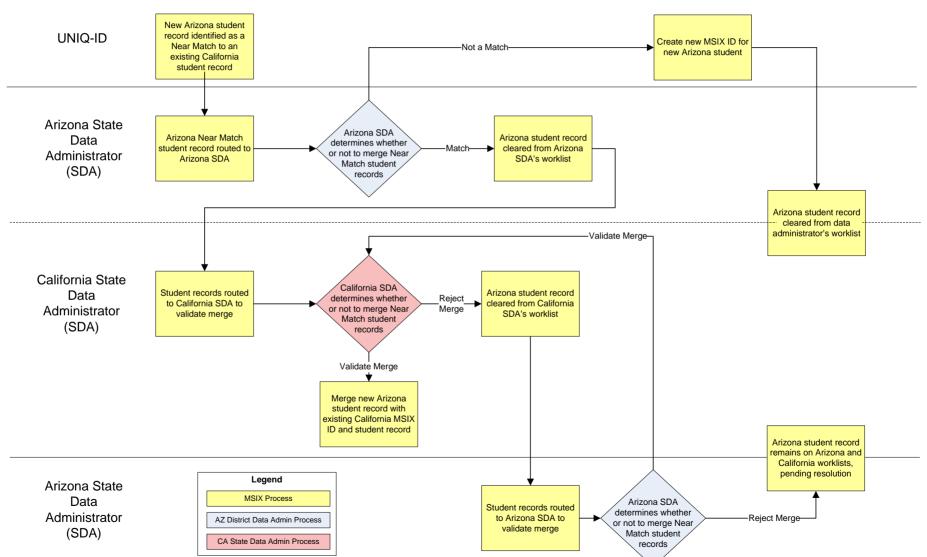

ing and splitting records
  - Finalize "look and feel" of MSIX

# **MSIX** Deployment Timeline

| Deployment                | Date     | States                                                                        |
|---------------------------|----------|-------------------------------------------------------------------------------|
| Pilot 1                   | Mar 2007 | Arkansas, Arizona and<br>Texas                                                |
| Pilot 2                   | Jun 2007 | California, Colorado,<br>Minnesota, Oregon,<br>Pennsylvania and<br>Washington |
| National Rollout<br>(NRO) | Sep 2007 | All remaining States                                                          |

# **The MSIX Solution**

#### **MSIX Solution Architecture**



#### **Near Match Process Flow**



# **Near Match Worklist**

BUS C

|                                         |                                                                                                                                                                                                                                                                                                                                                                                                                                                                                                                                                                                                                                                                                                     | Ŭ                             | U.S. Depar