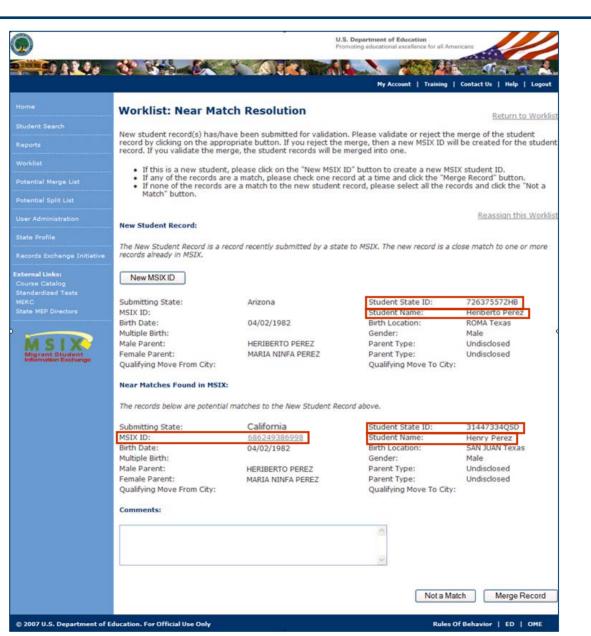

| MARY                          | C                                             |                | 02/23/1999            | Female |

#### **Near Match Resolution**



# Validate Merge Worklist

|                                                                                                                                              | C Brind                                                                                                                                             |                                                                                 |                                                            |              | Tra.                                                                                                                                     | 7 2                                                          |
|-------------------------------------------------------------------------------------------------------------------