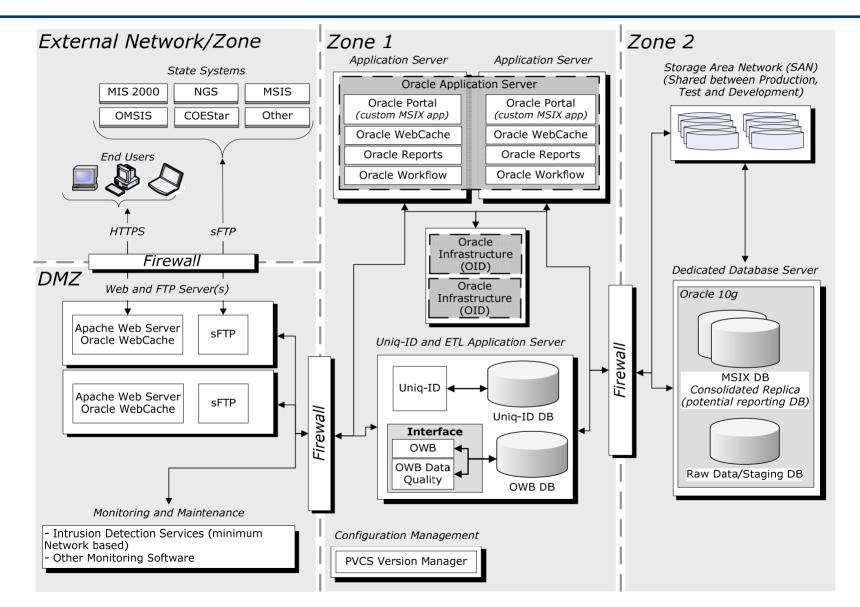

the largest MEP population
  - Merging and splitting records
  - Finalize "look and feel" of MSIX

# **MSIX** Deployment Timeline

| Deployment                | Date     | States                                                                        |
|---------------------------|----------|-------------------------------------------------------------------------------|
| Pilot 1                   | Mar 2007 | Arkansas, Arizona and<br>Texas                                                |
| Pilot 2                   | Jun 2007 | California, Colorado,<br>Minnesota, Oregon,<br>Pennsylvania and<br>Washington |
| National Rollout<br>(NRO) | Sep 2007 | All remaining States                                                          |

# **The MSIX Solution**

#### **MSIX Solution Architecture**



#### **Near Match Process Flow**



# **Near Match Worklist**

BUS C

|                                         |                                                                                                                                                                                                                                                                                                                                                                                                                                                                                                                                                                                                                                                                                                     | Ŭ