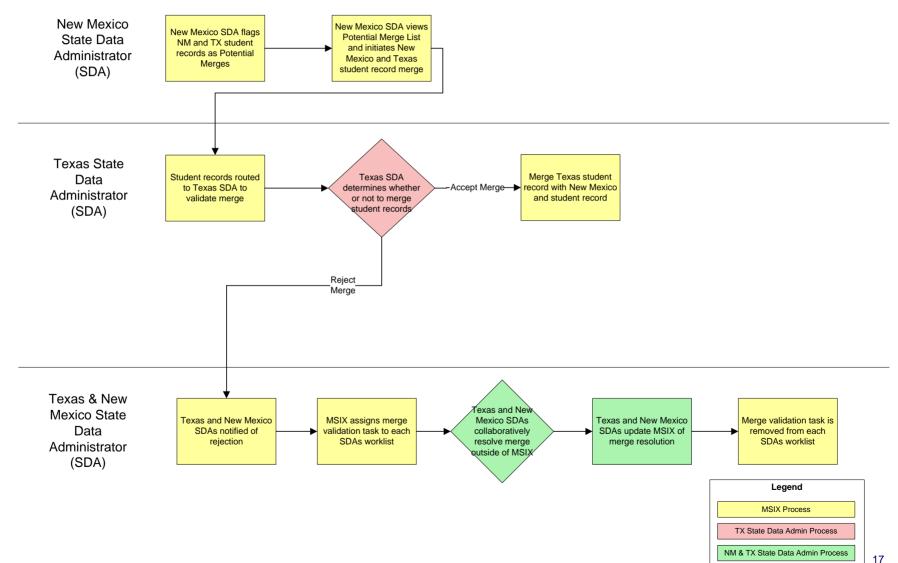

| Re                                                               | eject Merge Validate Merge            |
|                                    |                                       |                                                                                                            |                                                                  |                                       |
| 2007 U.S. Department of E          | ducation. For Official Use O          | niy.                                                                                                       |                                                                  | Rules Of Behavior   ED   OME          |

#### **User Initiated Merge Process Flow**



# **Search Results**

|                                         |