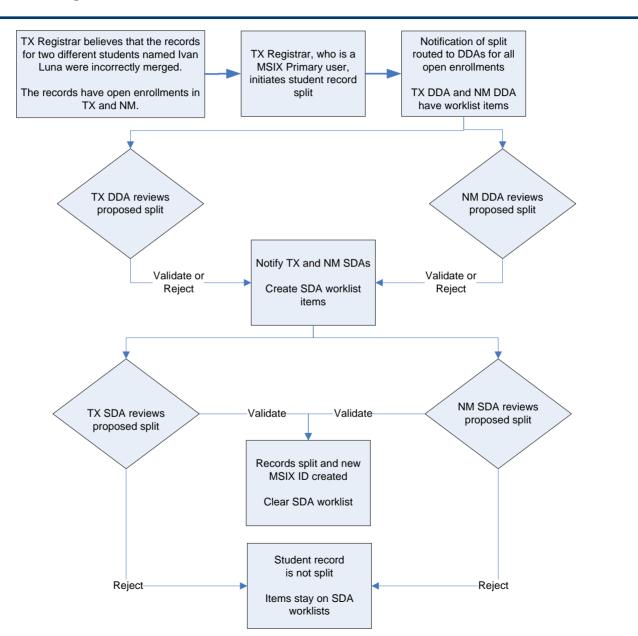

# **Search Results**

|                                         |                                                                                                                                                                                                                                                                                                                                                                                                                                                                                                                                                                                                                                                                                                                                                                                                                                                                                                                                                                                                                                                                                                                                                                                                                                                                                                                                                                                                                                                                                                                                                                                                                                                                                                                                                                                                                                                                                                                                                                                                                                                                                                                                |                     |        | U.S. Department of Edu<br>Promoting educational exc |              | icans                      |
|-----------------------------------------|--------------------------------------------------------------------------------------------------------------------------------------------------------------------------------------------------------------------------------------------------------------------------------------------------------------------------------------------------------------------------------------------------------------------------------------------------------------------------------------------------------------------------------------------------------------------------------------------------------------------------------------------------------------------------------------------------------------------------------------------------------------------------------------------------------------------------------------------------------------------------------------------------------------------------------------------------------------------------------------------------------------------------------------------------------------------------------------------------------------------------------------------------------------------------------------------------------------------------------------------------------------------------------------------------------------------------------------------------------------------------------------------------------------------------------------------------------------------------------------------------------------------------------------------------------------------------------------------------------------------------------------------------------------------------------------------------------------------------------------------------------------------------------------------------------------------------------------------------------------------------------------------------------------------------------------------------------------------------------------------------------------------------------------------------------------------------------------------------------------------------------|---------------------|--------|-----------------------------------------------------|--------------|----------------------------|
| XINCHS & O O O O O                      |                                                                                                                                                                                                                                                                                                                                                                                                                                                                                                                                                                                                                                                                                                                                                                                                                                                                                                                                                                                                                                                                                                                                                                                                                                                                                                                                                                                                                                                                                                                                                                                                                                                                                                                                                                                                                                                                                                                                                                                                                                                                                                                                |                     | S.C.   |                                                     | AND APPE     | The A                      |
|                                         |                                                                                                                                                                                                                                                                                                                                                                                                                                                                                                                                                                                                                                                                                                                                                                                                                                                                                                                                                                                                                                                                                                                                                                                                                                                                                                                                                                                                                                                                                                                                                                                                                                                                                                                                                                                                                                                                                                                                                                                                                                                                                                                                |                     |        | My Account                                          | t   Training | Contact Us   Help   Logout |
| Home                                    |                                                                                                                                                                                                                                                                                                                                                                                                                                                                                                                                                                                                                                                                                                                                                                                                                                                                                                                                                                                                                                                                                                                                                                                                                                                                                                                                                                                                                                                                                                                                                                                                                                                                                                                                                                                                                                                                                                                                                                                                                                                                                                                                |                     |        |                                                     |              |                            |
| nome                                    | Search Re                                                                                                                                                                                                                                                                                                                                                                                                                                                                                                                                                                                                                                                                                                                                                                                                                                                                                                                                                                                                                                                                                                                                                                                                                                                                                                                                                                                                                                                                                                                                                                                                                                                                                                                                                                                                                                                                                                                                                                                                                                                                                                                      | sults for St        | uder   | nt:                                                 |              | Refine Searc               |
| Student Search                          |                                                                                                                                                                                                                                                                                                                                                                                                                                                                                                                                                                                                                                                                                                                                                                                                                                                                                                                                                                                                                                                                                                                                                                                                                                                                                                                                                                                                                                                                                                                                                                                                                                                                                                                                                                                                                                                                                                                                                                                                                                                                                                                                |                     |        |                                                     |              | Nonite Order               |
|                                         | To view studen                                                                                                                                                                                                                                                                                                                                                                                                                                                                                                                                                                                                                                                                                                                                                                                                                                                                                                                                                                                                                                                                                                                                                                                                                                                                                                                                                                                                                                                                                                                                                                                                                                                                                                                                                                                                                                                                                                                                                                                                                                                                                                                 | t record details, j | please | click on the MSIX ID or the Student                 | State ID.    |                            |
| Reports                                 | -                                                                                                                                                                                                                                                                                                                                                                                                                                                                                                                                                                                                                                                                                                                                                                                                                                                                                                                                                                                                                                                                                                                                                                                                                                                                                                                                                                                                                                                                                                                                                                                                                                                                                                                                                                                                                                                                                                                                                                                                                                                                                                                              |                     |        |                                                     |              |                            |
| Worklist                                | CANADA DA CANADA |                     | D Stat | e Student Name                                      | Date of Birt | h Gender Multiple Birt     |
|                                         | 894295252358                                                                                                                                                                                                                                                                                                                                                                                                                                                                                                                                                                                                                                                                                                                                                                                                                                                                                                                                                                                                                                                                                                                                                                                                                                                                                                                                                                                                                                                                                                                                                                                                                                                                                                                                                                                                                                                                                                                                                                                                                                                                                                                   | 22596234RBJ         | NM     | ARGELIO ACOSTA                                      | 03/15/1991   | Male                       |
| Potential Merge List                    | 973564647815                                                                                                                                                                                                                                                                                                                                                                                                                                                                                                                                                                                                                                                                                                                                                                                                                                                                                                                                                                                                                                                                                                                                                                                                                                                                                                                                                                                                                                                                                                                                                                                                                                                                                                                                                                                                                                                                                                                                                                                                                                                                                                                   | 100089180NG         | OR     | ALBERTO AGUILAR                                     | 07/22/1979   | Male                       |
| Potential Split List                    | 343846934748                                                                                                                                                                                                                                                                                                                                                                                                                                                                                                                                                                                                                                                                                                                                                                                                                                                                                                                                                                                                                                                                                                                                                                                                                                                                                                                                                                                                                                                                                                                                                                                                                                                                                                                                                                                                                                                                                                                                                                                                                                                                                                                   | 95034438WLF         | TX     | ARGELIO AGUIRRE                                     | 10/13/1990   | Male                       |
|                                         |                                                                                                                                                                                                                                                                                                                                                                                                                                                                                                                                                                                                                                                                                                                                                                                                                                                                                                                                                                                                                                                                                                                                                                                                                                                                                                                                                                                                                                                                                                                                                                                                                                                                                                                                                                                                                                                                                                                                                                                                                                                                                                                                | TNNM07NS            | TN     | ARGELIO AGUIRRES                                    | 10/13/1991   | Male                       |
| Records Exchange Initiative             | 784682369899                                                                                                                                                                                                                                                                                                                                                                                                                                                                                                                                                                                                                                                                                                                                                                                                                                                                                                                                                                                                                                                                                                                                                                                                                                                                                                                                                                                                                                                                                                                                                                                                                                                                                                                                                                                                                                                                                                                                                                                                                                                                                                                   | 34631117ZGB         | TN     | ADRIAN ALAFFA                                       | 09/03/1992   | Male                       |
|                                         | 674841851899                                                                                                                                                                                                                                                                                                                                                                                                                                                                                                                                                                                                                                                                                                                                                                                                                                                                                                                                                                                                                                                                                                                                                                                                                                                                                                                                                                                                                                                                                                                                                                                                                                                                                                                                                                                                                                                                                                                                                                                                                                                                                                                   | 17778589HMR         | MN     | ALEXIA ALANIS                                       | 03/29/1994   | Female                     |
| <b>xternal Links:</b><br>Course Catalog |                                                                                                                                                                                                                                                                                                                                                                                                                                                                                                                                                                                                                                                                                                                                                                                                                                                                                                                                                                                                                                                                                                                                                                                                                                                                                                                                                                                                                                                                                                                                                                                                                                                                                                                                                                                                                                                                                                                                                                                                                                                                                                                                | 28641004YDC         | PA     | ANITA ALANIZ                                        | 02/06/1982   | Female                     |
| Standardized Tests                      | 744393658641                                                                                                                                                                                                                                                                                                                                                                                                                                                                                                                                                                                                                                                                                                                                                                                                                                                                                                                                                                                                                                                                                                                                                                                                                                                                                                                                                                                                                                                                                                                                                                                                                                                                                                                                                                                                                                                                                                                                                                                                                                                                                                                   | 75247700LNI         | AZ     | ALLAN ALONSO                                        | 08/21/1993   | Male                       |
| MERC                                    | 881911795691                                                                                                                                                                                                                                                                                                                                                                                                                                                                                                                                                                                                                                                                                                                                                                                                                                                                                                                                                                                                                                                                                                                                                                                                                                                                                                                                                                                                                                                                                                                                                                                                                                                                                                                                                                                                                                                                                                                                                                                                                                                                                                                   | 30180779LCX         | TN     | ADALBERTO ALONZO                                    | 03/06/1981   | Male                       |
| State MEP Directors                     | 443764637947                                                                                                                                                                                                                                                                                                                                                                                                                                                                                                                                                                                                                                                                                                                                                                                                                                                                                                                                                                                                                                                                                                                                                                                                                                                                                                                                                                                                                                                                                                                                                                                                                                                                                                                                                                                                                                                                                                                                                                                                                                                                                                                   | 14260160KWZ         | OR     | ALEJANDRO ALVARADO                                  | 04/24/1979   | Male                       |
|                                         | 943836846724                                                                                                                                                                                                                                                                                                                                                                                                                                                                                                                                                                                                                                                                                                                                                                                                                                                                                                                                                                                                                                                                                                                                                                                                                                                                                                                                                                                                                                                                                                                                                                                                                                                                                                                                                                                                                                                                                                                                                                                                                                                                                                                   | 100031901NG         | MT     | ADRIANA ALVAREZ                                     | 10/29/1985   | Female                     |
|                                         | 459843835786                                                                                                                                                                                                                                                                                                                                                                                                                                                                                                                                                                                                                                                                                                                                                                                                                                                                                                                                                                                                                                                                                                                                                                                                                                                                                                                                                                                                                                                                                                                                                                                                                                                                                                                                                                                                                                                                                                                                                                                                                                                                                                                   | 51970909TYR         | ТХ     | ANGEL ALVAREZ                                       | 05/24/1994   | Male                       |
| M S I X                                 | 591353597262                                                                                                                                                                                                                                                                                                                                                                                                                                                                                                                                                                                                                                                                                                                                                                                                                                                                                                                                                                                                                                                                                                                                                                                                                                                                                                                                                                                                                                                                                                                                                                                                                                                                                                                                                                                                                                                                                                                                                                                                                                                                                                                   | 57977229LVR         | CA     | ANGEL ARTURO AMAYA                                  | 04/14/1987   | Male                       |
| Migrant Student<br>Information Exchange | 728922368927                                                                                                                                                                                                                                                                                                                                                                                                                                                                                                                                                                                                                                                                                                                                                                                                                                                                                                                                                                                                                                                                                                                                                                                                                                                                                                                                                                                                                                                                                                                                                                                                                                                                                                                                                                                                                                                                                                                                                                                                                                                                                                                   | 56890683BZW         | OR     | ANA VICTORIA ANDRADE                                | 08/20/1997   | Female                     |
|                                         | (                                                                                                                                                                                                                                                                                                                                                                                                                                                                                                                                                                                                                                                                                                                                                                                                                                                                                                                                                                                                                                                                                                                                                                                                                                                                                                                                                                                                                                                                                                                                                                                                                                                                                                                                                                                                                                                                                                                                                                                                                                                                                                                              | CAOR02NM3420        | CA     | ANA ANDRADES                                        | 08/21/1997   | Female                     |
|                                         | 164964786843                                                                                                                                                                                                                                                                                                                                                                                                                                                                                                                                                                                                                                                                                                                                                                                                                                                                                                                                                                                                                                                                                                                                                                                                                                                                                                                                                                                                                                                                                                                                                                                                                                                                                                                                                                                                                                                                                                                                                                                                                                                                                                                   | 100174279NG         | TN     | ALAN ANTONIO ARREDON                                | 06/23/1989   | Male                       |
|                                         | 273191815299                                                                                                                                                                                                                                                                                                                                                                                                                                                                                                                                                                                                                                                                                                                                                                                                                                                                                                                                                                                                                                                                                                                                                                                                                                                                                                                                                                                                                                                                                                                                                                                                                                                                                                                                                                                                                                                                                                                                                                                                                                                                                                                   | 56406658DCY         | WA     | AARON ARREDONDO                                     | 09/17/1978   | Male                       |
|                                         | 746886918625                                                                                                                                                                                                                                                                                                                                                                                                                                                                                                                                                                                                                                                                                                                                                                                                                                                                                                                                                                                                                                                                                                                                                                                                                                                                                                                                                                                                                                                                                                                                                                                                                                                                                                                                                                                                                                                                                                                                                                                                                                                                                                                   | 26603951HAI         | OR     | ARNULFO GUADALUPE ARREDONDO                         | 05/02/2000   | Male                       |
|                                         | 171511324958                                                                                                                                                                                                                                                                                                                                                                                                                                                                                                                                                                                                                                                                                                                                                                                                                                                                                                                                                                                                                                                                                                                                                                                                                                                                                                                                                                                                                                                                                                                                                                                                                                                                                                                                                                                                                                                                                                                                                                                                                                                                                                                   |                     | CA     | ASHELY V ARREDONDO                                  | 09/30/1993   | Female                     |
|                                         | 135752953833                                                                                                                                                                                                                                                                                                                                                                                                                                                                                                                                                                                                                                                                                                                                                                                                                                                                                                                                                                                                                                                                                                                                                                                                                                                                                                                                                                                                                                                                                                                                                                                                                                                                                                                                                                                                                                                                                                                                                                                                                                                                                                                   |                     | MN     | ALEXIS ARRIAGA                                      | 11/17/1999   | Male                       |
|                                         | 247732659161                                                                                                                                                                                                                                                                                                                                                                                                                                                                                                                                                                                                                                                                                                                                                                                                                                                                                                                                                                                                                                                                                                                                                                                                                                                                                                                                                                                                                                                                                                                                                                                                                                                                                                                                                                                                                                                                                                                                                                                                                                                                                                                   | 27055002MKH         | CA     | ANGELIA AVILA                                       | 03/25/1990   | Female                     |
|                                         | 247676924175                                                                                                                                                                                                                                                                                                                                                                                                                                                                                                                                                                                                                                                                                                                                                                                                                                                                                                                                                                                                                                                                                                                                                                                                                                                                                                                                                                                                                                                                                                                                                                                                                                                                                                                                                                                                                                                                                                                                                                                                                                                                                                                   |                     | AZ     | ANGEL MARINA AYALA                                  | 08/17/1996   | Female                     |

# **Consolidate Student Record View**

|                                                                                        |                                                                                   |                                                                                                               | artment of Education<br>g educational excellence for all Americans                                  |                                             |
|----------------------------------------------------------------------------------------|-----------------------------------------------------------------------------------|---------------------------------------------------------------------------------------------------------------|-----------------------------------------------------------------------------------------------------|---------------------------------------------|
|                                                                                        |                                                                                   |                                                                                                               |                                                                                                     | Ma A                                        |
|                                                                                        |                                                                                   |                                                                                                               | My Account   Training   Conta                                                                       | act Us   Help   Logout                      |
| Home                                                                                   | Consolidated Stu                                                                  | dent Record View                                                                                              | Ba                                                                                                  | ack To Search Result:                       |
| Student Search                                                                         | Search Results for MSIX                                                           | ( ID: 343846934748                                                                                            | Formatted HTML PDF                                                                                  | MS Word                                     |
| Reports                                                                                |                                                                                   |                                                                                                               | Historical Student Reco                                                                             | ard View                                    |
| Worklist                                                                               |                                                                                   |                                                                                                               | nistonear student Nect                                                                              |                                             |
| Potential Merge List                                                                   | Student Name: ARGELIO<br>State ID: 95034438WLF                                    | AGUIRRE                                                                                                       |                                                                                                     |                                             |
| Potential Split List                                                                   | State: NM                                                                         |                                                                                                               |                                                                                                     |                                             |
| Records Exchange Initiative                                                            | Demographics Enrollmen                                                            | ts Course History Assessments Im                                                                              | munizations                                                                                         |                                             |
| External Links:<br>Course Catalog<br>Standardized Tests<br>MERC<br>State MEP Directors | Student Name:<br>Birth Date:<br>Birth Location:<br>Male Parent:<br>Female Parent: | ARGELIO AGUIRRE<br>10/13/1990<br>BROWNSVILLE, Texas, United States<br>ARGELIO AGUIRRE<br>ROSA BELINDA AGUIRRE | Gender:<br>Multiple Births:<br>Birth Date Verification:<br>Male Parent Type:<br>Female Parent Type: | Male<br>Other<br>Undisclosed<br>Undisclosed |
| M S I X<br>Migrant Student<br>Information Exchange                                     | Eligibility Expiration Date:<br>MEP Enrollment Date:                              | 09/08/1997<br>06/09/1998                                                                                      | Eligibility Expiration Reason:                                                                      | Unknown / Invalid                           |
|                                                                                        | Qualifying Arrival Date<br>09/15/1992                                             | QAD From Location<br>BROWNSVILLE, TX, US                                                                      | QAD To Location<br>BELLE GLADE, FL                                                                  |                                             |
|                                                                                        | Flag Record for Merge                                                             | Flag Record for Split                                                                                         | Export to File                                                                                      |                                             |

| J.                                                                                                                                                             |                                              |                                                                                  |                           | U.S. Department of<br>Promoting educationa                | I excellence for all Ame                  | ericans                |              |
|----------------------------------------------------------------------------------------------------------------------------------------------------------------|----------------------------------------------|----------------------------------------------------------------------------------|---------------------------|-----------------------------------------------------------|-------------------------------------------|------------------------|--------------|
| TRAVENS OF A CONSTRUCTION                                                                                                                                      | CO Prisa                                     |                                                                                  | Kan T                     |                                                           | 2004                                      | ar ar                  | a            |
|                                                                                                                                                                |                                              |                                                                                  |                           | My Ac                                                     | count   Training                          | Contact Us             | Help   Logou |
| lome                                                                                                                                                           | Student rec                                  | ords identified                                                                  | by Stat                   | eDataAdmiı                                                | n New Mex                                 | ico                    |              |
| tudent Search                                                                                                                                                  | These are the stu                            | dent records that you h                                                          | nave identifi             | ed for a potential                                        | merge.                                    |                        |              |
| eports                                                                                                                                                         |                                              |                                                                                  | 27 40                     |                                                           | 1000                                      |                        |              |
| Vorklist                                                                                                                                                       | record from the me                           | e, select at least two of<br>erge process, check the<br>it the merge process, pl | correspondin              | ng student record a                                       | and click the "Ren                        | nove from Po           |              |
| **************************************                                                                                                                         | LISC DULLOII. TO EA                          | ar the merge process, pr                                                         | lease click on            | any of the haviga                                         | tion menu items.                          |                        |              |
| otential Merge List                                                                                                                                            | User Initiated Me                            |                                                                                  | lease click on            | i any of the haviga                                       | tion menu items.                          |                        |              |
|                                                                                                                                                                |                                              |                                                                                  | State                     | Student Name                                              | Date of Birth                             | Gender                 | Multiple Bir |
| otential Split List                                                                                                                                            | User Initiated Me                            | rge Records:                                                                     |                           |                                                           |                                           |                        | Multiple Bir |
| otential Split List<br>ecords Exchange Initiative                                                                                                              | User Initiated Me<br>MSIX ID                 | rge Records:<br>Student State ID                                                 | State                     | Student Name<br>AGUIRRE,<br>ARGELIO                       | Date of Birth                             | Gender                 | Multiple Bir |
| otential Split List<br>ecords Exchange Initiative<br><b>ternal Links:</b><br>ourse Catalog                                                                     | User Initiated Me<br>MSIX ID<br>343846934748 | rge Records:<br>Student State ID<br>95034438WLF                                  | State<br>TX               | Student Name<br>AGUIRRE,<br>ARGELIO<br>ACOSTA,            | Date of Birth                             | Gender<br>Male         | Multiple Bi  |
| otential Split List<br>ecords Exchange Initiative<br>ternal Links:<br>ourse Catalog<br>andardized Tests                                                        | User Initiated Me<br>MSIX ID<br>343846934748 | rge Records:<br>Student State ID<br>95034438WLF                                  | State<br>TX<br>New Mexico | Student Name<br>AGUIRRE,<br>ARGELIO<br>ACOSTA,<br>ARGELIO | Date of Birth<br>10/13/1990<br>03/15/1991 | Gender<br>Male<br>Male |              |
| otential Split List<br>ecords Exchange Initiative<br><b>:ternal Links:</b><br>ourse Catalog<br>tandardized Tests<br>IERC                                       | User Initiated Me<br>MSIX ID<br>343846934748 | rge Records:<br>Student State ID<br>95034438WLF                                  | State<br>TX<br>New Mexico | Student Name<br>AGUIRRE,<br>ARGELIO<br>ACOSTA,            | Date of Birth<br>10/13/1990<br>03/15/1991 | Gender<br>Male<br>Male | Multiple Bir |
| otential Split List<br>ecords Exchange Initiative<br>ternal Links:<br>ourse Catalog<br>tandardized Tests<br>IERC<br>tate MEP Directors                         | User Initiated Me<br>MSIX ID<br>343846934748 | rge Records:<br>Student State ID<br>95034438WLF                                  | State<br>TX<br>New Mexico | Student Name<br>AGUIRRE,<br>ARGELIO<br>ACOSTA,<br>ARGELIO | Date of Birth<br>10/13/1990<br>03/15/1991 | Gender<br>Male<br>Male |              |
| otential Merge List<br>otential Split List<br>ecords Exchange Initiative<br>tternal Links:<br>ourse Catalog<br>tandardized Tests<br>IERC<br>tate MEP Directors | User Initiated Me<br>MSIX ID<br>343846934748 | rge Records:<br>Student State ID<br>95034438WLF                                  | State<br>TX<br>New Mexico | Student Name<br>AGUIRRE,<br>ARGELIO<br>ACOSTA,<br>ARGELIO | Date of Birth<br>10/13/1990<br>03/15/1991 | Gender<br>Male<br>Male |              |