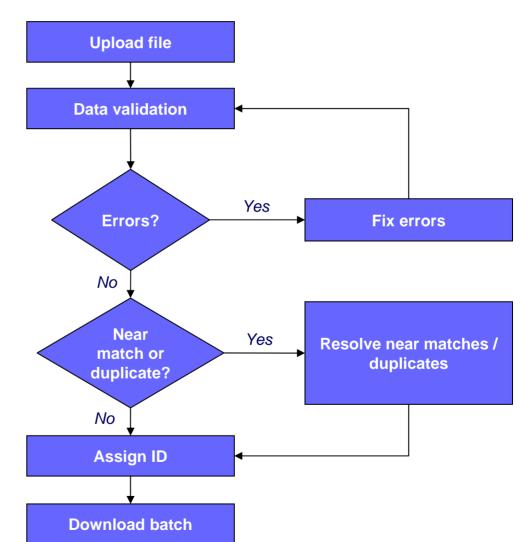

# **Process Potential Merge**

|                                                    |           |                                       |                      | U.<br>Pri     | S. Department of Educ<br>omoting educational exce | ation<br>llence for all America | ans                   |                |
|----------------------------------------------------|-----------|---------------------------------------|----------------------|---------------|---------------------------------------------------|---------------------------------|-----------------------|----------------|
|                                                    | <b>()</b> |                                       |                      |               |                                                   | :   Training   Co               | ontact Us             | Help   Logout  |
| Home                                               | Process   | Potential M                           | lerge                |               |                                                   |                                 |                       | Return to list |
| Student Search                                     |           |                                       |                      |               |                                                   |                                 |                       |                |
| Reports                                            |           | m the records sele<br>on to continue. | ected for merge by i | dentifying v  | which record will be                              | come the <u>mast</u>            | <u>er record</u> t    | hen click the  |
| Worklist                                           | Master    |                                       | ·                    | 1000 T 100    |                                                   | San I an I management           | and the second second | Multiple       |
| Potential Merge List                               | Record    | MSIX ID                               | Student State ID     | State         | Student Name                                      | Date of Birth                   | Gender                | Birth          |
| Potential Split List                               | 0         | <u>343846934748</u>                   | 95034438WLF          | ТΧ            | AGUIRRE,<br>ARGELIO                               | 10/13/1990                      | Male                  |                |
| Records Exchange Initiative                        | 0         | <u>894295252358</u>                   | 22596234RBJ          | New<br>Mexico | ACOSTA,<br>ARGELIO                                | 03/15/1991                      | Male                  |                |
| External Links:<br>Course Catalog                  |           |                                       |                      |               |                                                   |                                 | Cancel                | Merge          |
| Standardized Tests<br>MERC                         |           |                                       |                      |               |                                                   |                                 |                       |                |
| State MEP Directors                                |           |                                       |                      |               |                                                   |                                 |                       |                |
| M S I X<br>Migrant Student<br>Information Exchange |           |                                       |                      |               |                                                   |                                 |                       |                |

# Confirmation

| 2                                               | U.S. Department of Education<br>Promoting educational excellence for all Americans |
|-------------------------------------------------|------------------------------------------------------------------------------------|
|                                                 | My Account   Training   Contact Us   Help   Logout                                 |
| Home                                            |                                                                                    |
| Student Search                                  | Confirmation                                                                       |
| Reports                                         | Your records have been merged and are pending approval.                            |
| Worklist                                        | To go back to your worklist please click <u>here.</u>                              |
| Potential Merge List                            | To go back to your potential merge list please click <u>here.</u>                  |
| Potential Split List                            |                                                                                    |
| Records Exchange Initiative                     |                                                                                    |
| xternal Links:                                  |                                                                                    |
| Course Catalog                                  |                                                                                    |
| Standardized Tests<br>MERC                      |                                                                                    |
| State MEP Directors                             |                                                                                    |
| MSIX<br>Migrant Student<br>Information Exchange |                                                                                    |