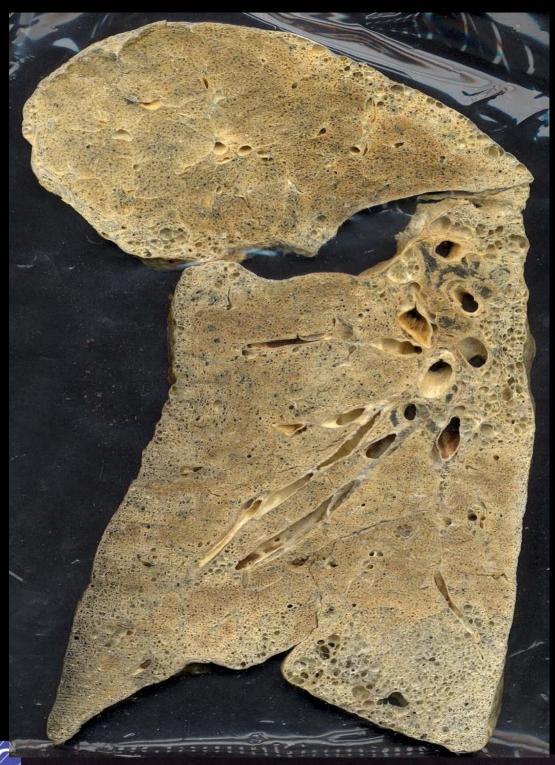

ried Human Lung Coal Worker Coal Workers' Pneumoconiosis (Black Lung Disease) Progressive Massive Fibrosis







## Section of Freeze-Dried Human Lung Underground Miner Coal Workers' Pneumoconiosis (Black Lung Disease)





## Section of Freeze-Dried Human Lung Underground Coal Miner Coal Workers' Pneumoconiosis (Black Lung Disease)







#### Section of Freeze-Dried Human Lung Non-Miner, Smoker Severe Emphysema







#### Section of Freeze-Dried Human Lung Heavy Smoker Emphysema







#### Section of Freeze-Dried Human Lung Heavy Smoker Emphysema





#### Section of Freeze-Dried Human Lung Asbestos Worker





SAFER · HEALTHIER · PEOPLE™

#### Section of Freeze-Dried Human Lung Emphysema Metastatic Cancer (Yellow Areas)







#### Section of Freeze-Dried Human Lung Asbestos Worker





### Section of Freeze-Dried Human Lung Smoker, Non-Miner







# Section of Freeze-Dried Human Lung 75-Year-Old Coal Miner, 30+ Years Underground Coal Mining Coal Workers' Pneumoconiosis (Black Lung Disease) Coal Dust-Related Emphysema







#### Section of Freeze-Dried Human Lung Smoker Silicosis, Early Progressive Massive Fibrosis





#### Section of Freeze-Dried Human Lung Silicosis







### Section of Freeze-Dried Human Lung Silicosis