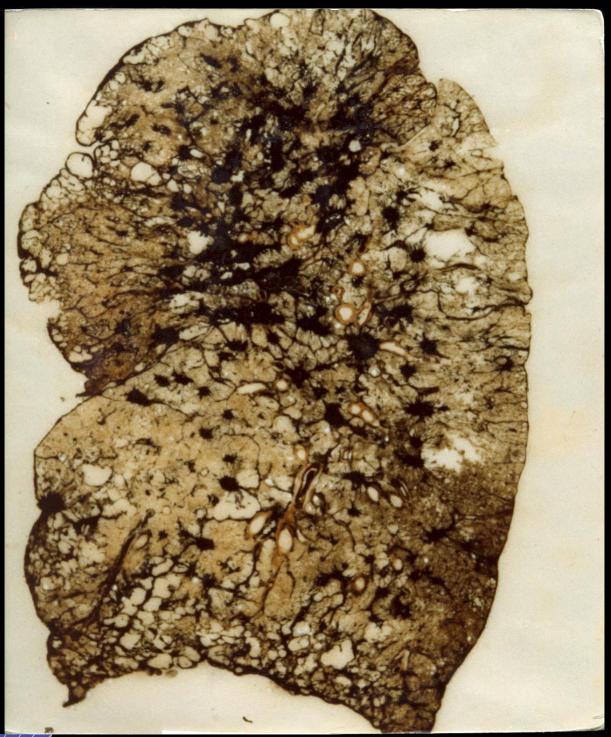

## Section of Freeze-Dried Human Lung Coal Worker Coal Workers' Pneumoconiosis (Black Lung Disease)