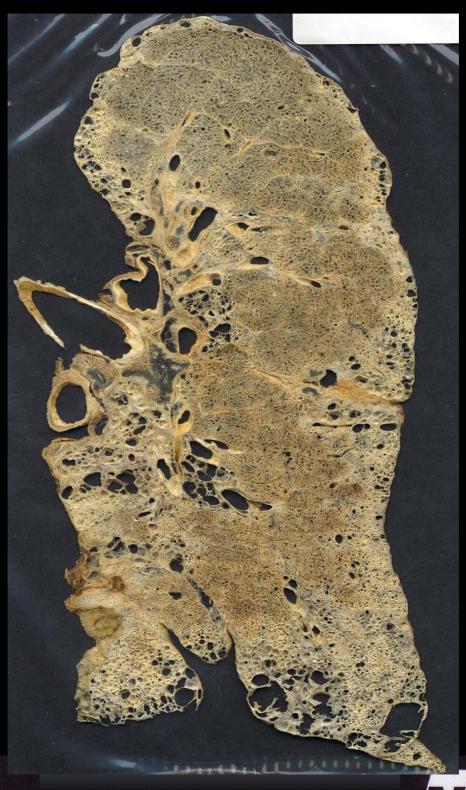

#### Section of Freeze-Dried Human Lung Non-Miner, Smoker Severe Emphysema

#### Section of Freeze-Dried Human Lung Heavy Smoker Emphysema