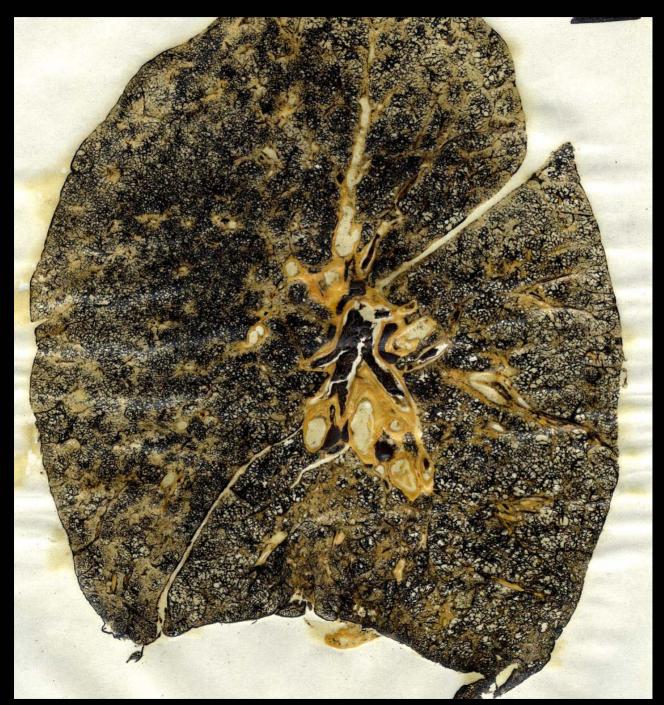

## Section of Freeze-Dried Human Lung Coal Worker Coal Workers' Pneumoconiosis (Black Lung Disease)