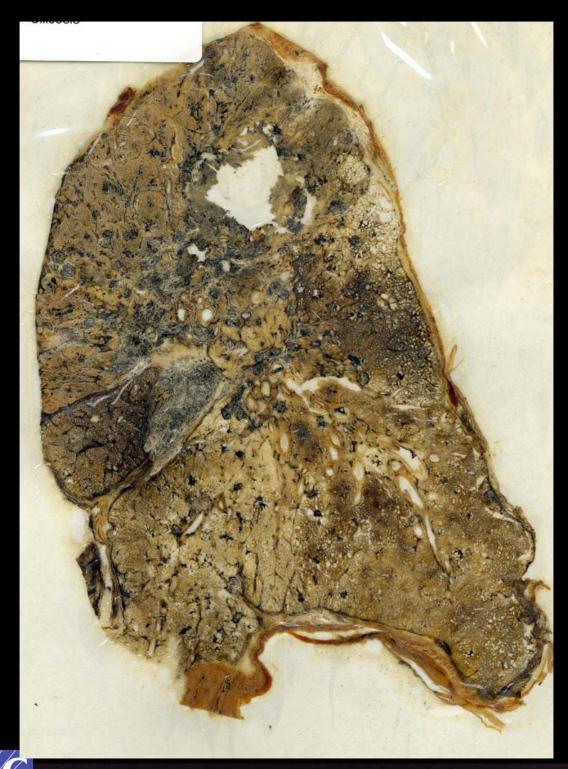

#### Section of Freeze-Dried Human Lung Silicosis

### Section of Freeze-Dried Human Lung Silicosis