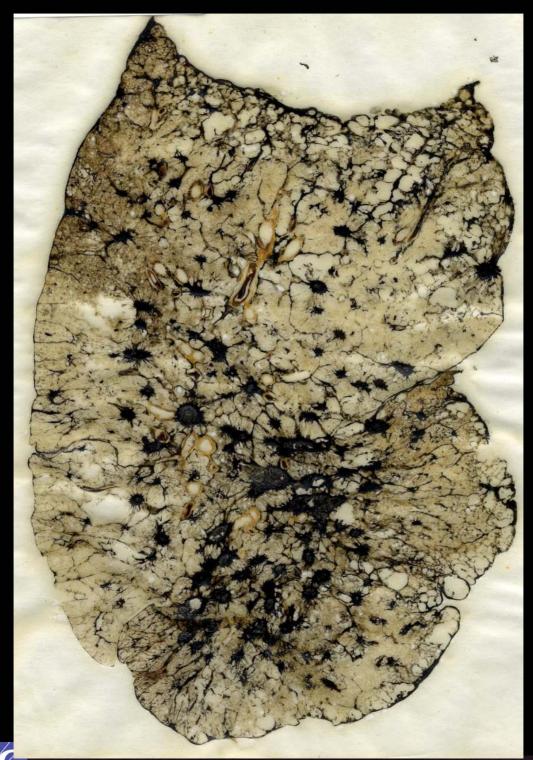

#### Section of Freeze-Dried Human Lung Non-Miner, Smoker Severe Emphysema







#### Section of Freeze-Dried Human Lung Heavy Smoker Emphysema







#### Section of Freeze-Dried Human Lung Heavy Smoker Emphysema





#### Section of Freeze-Dried Human Lung Asbestos Worker





SAFER · HEALTHIER · PEOPLE™

#### Section of Freeze-Dried Human Lung Emphysema Metastatic Cancer (Yellow Areas)







#### Section of Freeze-Dried Human Lung Asbestos Worker





### Section of Freeze-Dried Human Lung Smoker, Non-Miner







# Section of Freeze-Dried Human Lung 75-Year-Old Coal Miner, 30+ Years Underground Coal Mining Coal Workers' Pneumoconiosis (Black Lung Disease) Coal Dust-Related Emphysema







#### Section of Freeze-Dried Human Lung Smoker Silicosis, Early Progressive Massive Fibrosis





#### Section of Freeze-Dried Human Lung Silicosis







### Section of Freeze-Dried Human Lung Silicosis