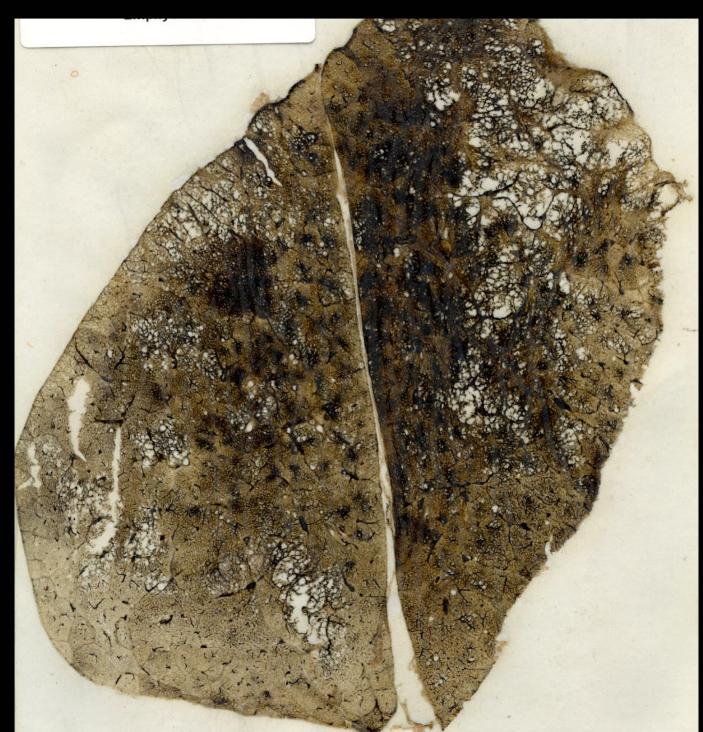

# Section of Freeze-Dried Human Lung Coal Worker Coal Workers' Pneumoconiosis (Black Lung Disease) Progressive Massive Fibrosis

## Section of Freeze-Dried Human Lung Underground Miner Coal Workers' Pneumoconiosis (Black Lung Disease)

## Section of Freeze-Dried Human Lung Underground Coal Miner Coal Workers' Pneumoconiosis (Black Lung Disease)