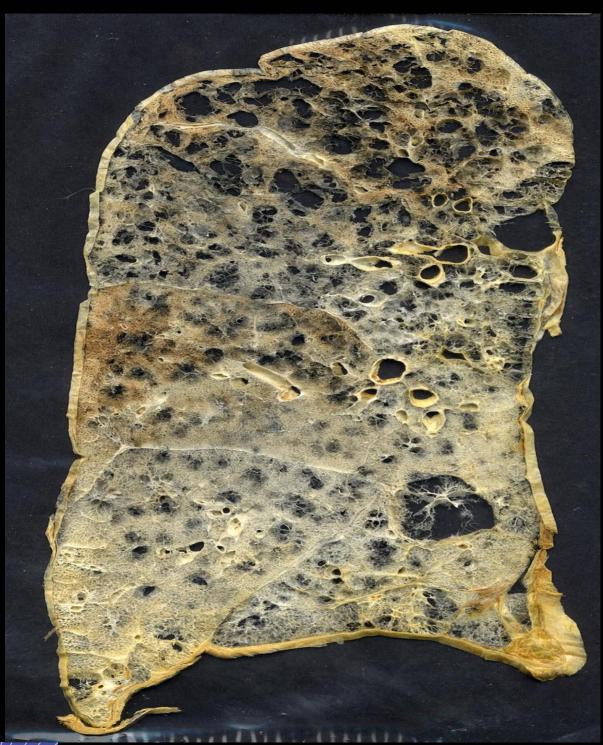

# Section of Freeze-Dried Human Lung Coal Worker Coal Workers' Pneumoconiosis (Black Lung Disease) Progressive Massive Fibrosis