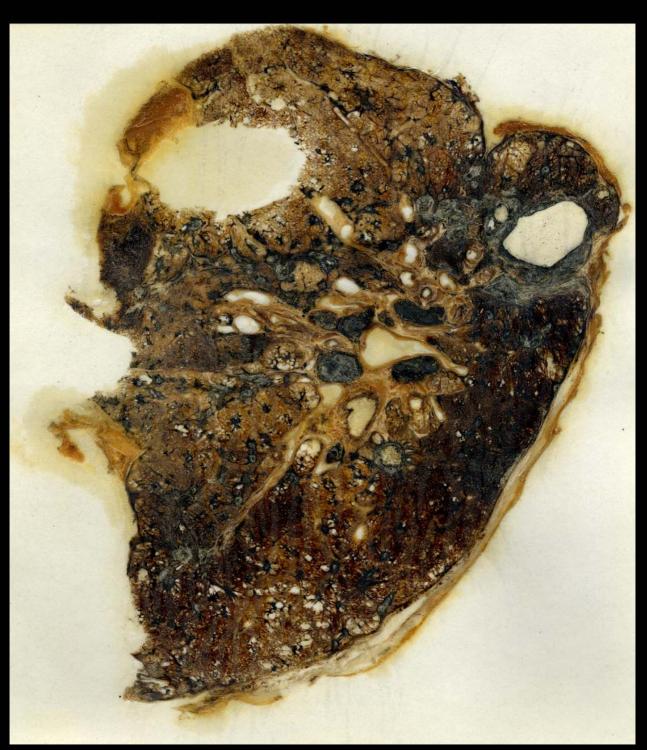

#### Section of Freeze-Dried Human Lung Smoker Silicosis, Early Progressive Massive Fibrosis