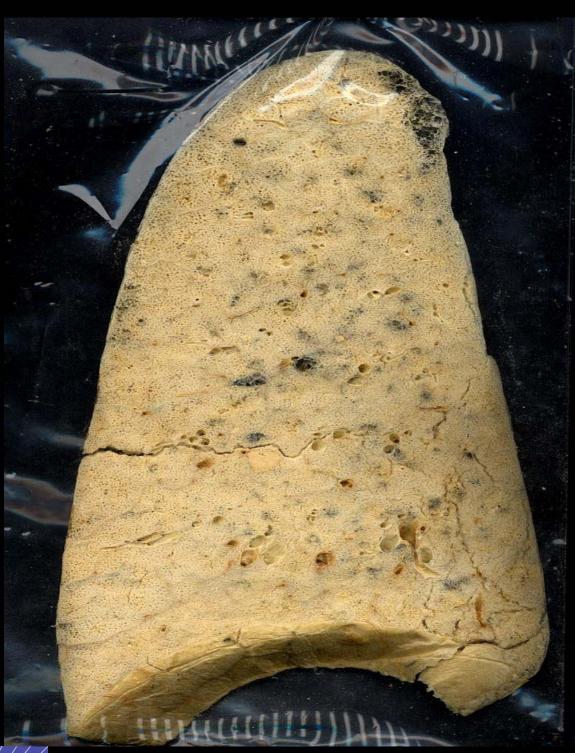

### Section of Freeze-Dried Human Lung Basically Normal Lung







## Section of Freeze-Dried Human Lung Basically Normal Lung







#### Section of Freeze-Dried Human Lung 78-Year-Old Basically Normal Lung







## Section of Freeze-Dried Human Lung Coal Worker Coal Workers' Pneumoconiosis (Black Lung Disease)







# Section of Freeze-Dried Human Lung Coal Worker Coal Workers' Pneumoconiosis (Black Lung Disease) Progressive Massive Fibrosis







## Section of Freeze-Dried Human Lung Underground Miner Coal Workers' Pneumoconiosis (Black Lung Disease)





## Section of Freeze-Dried Human Lung Underground Coal Miner Coal Workers' Pneumoconiosis (Black Lung Disease)







#### Section of Freeze-Dried Human Lung Non-Miner, Smoker Severe Emphysema







#### Section of Freeze-Dried Human Lung Heavy Smoker Emphysema







#### Section of Freeze-