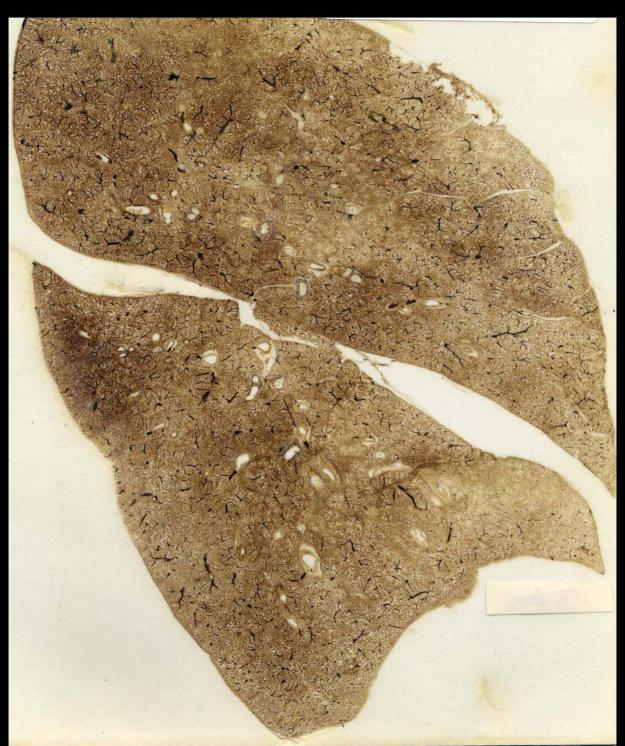

## Section of Freeze-Dried Human Lung Underground Miner Coal Workers' Pneumoconiosis (Black Lung Disease)