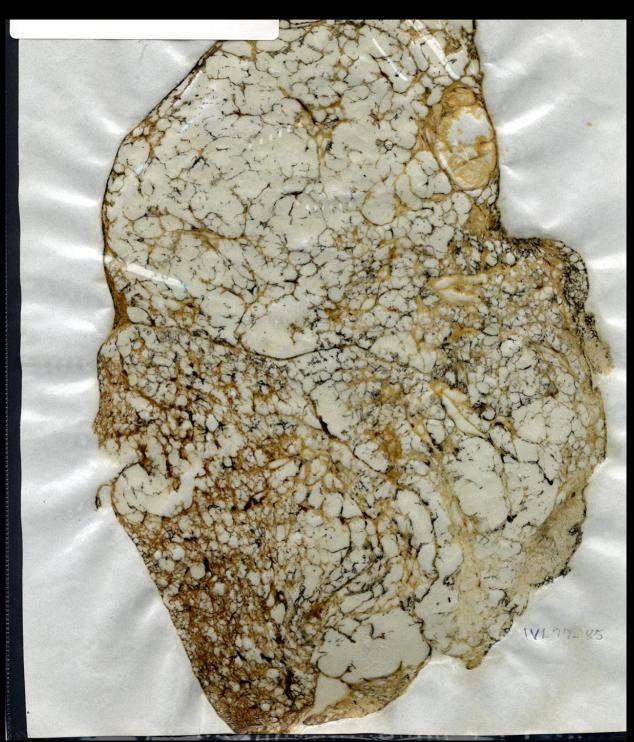

#### Section of Freeze-Dried Human Lung Non-Miner, Smoker Severe Emphysema

#### Section of Freeze-Dried Human Lung Heavy Smoker Emphysema