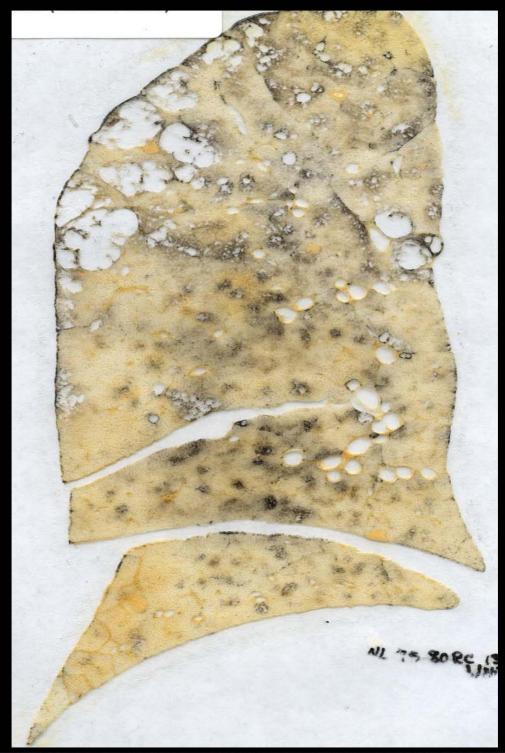

#### Section of Freeze-Dried Human Lung Smoker Silicosis, Early Progressive Massive Fibrosis

#### Section of Freeze-Dried Human Lung Silicosis

### Section of Freeze-Dried Human Lung Silicosis