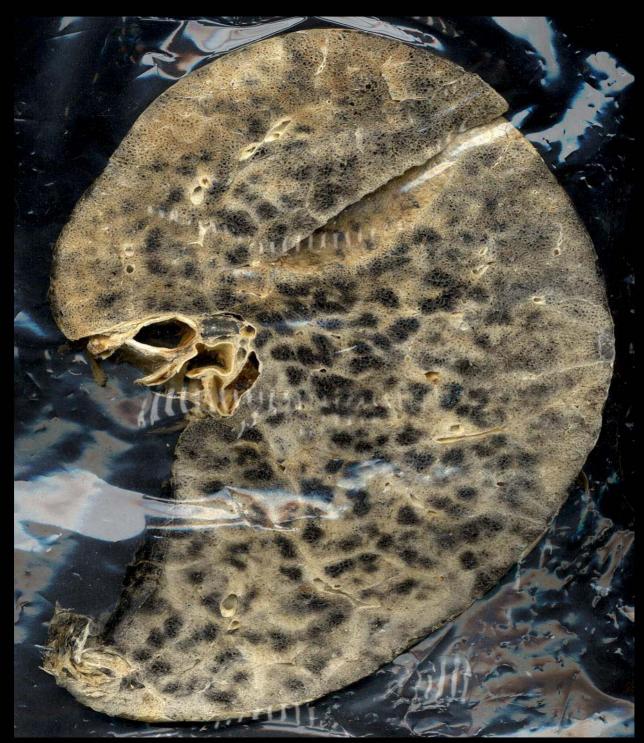

## Section of Freeze-Dried Human Lung Coal Worker Coal Workers' Pneumoconiosis (Black Lung Disease)