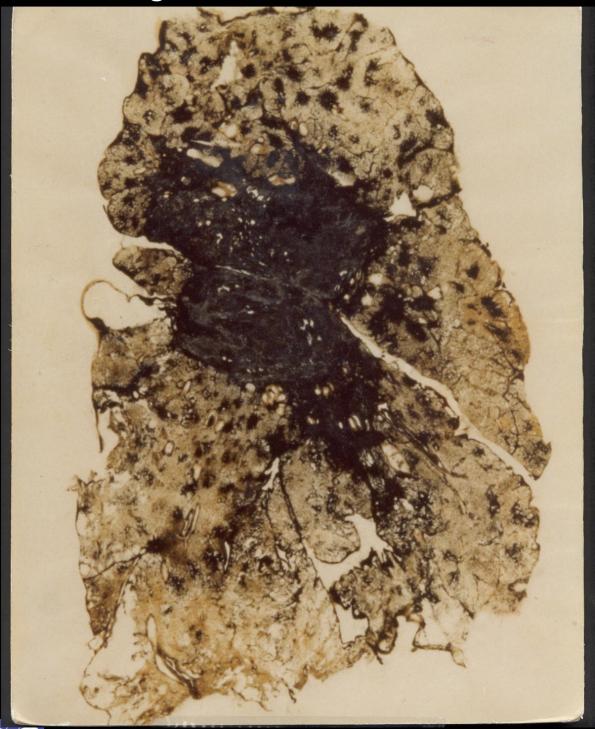

# Section of Freeze-Dried Human Lung Coal Worker Coal Workers' Pneumoconiosis (Black Lung Disease) Progressive Massive Fibrosis