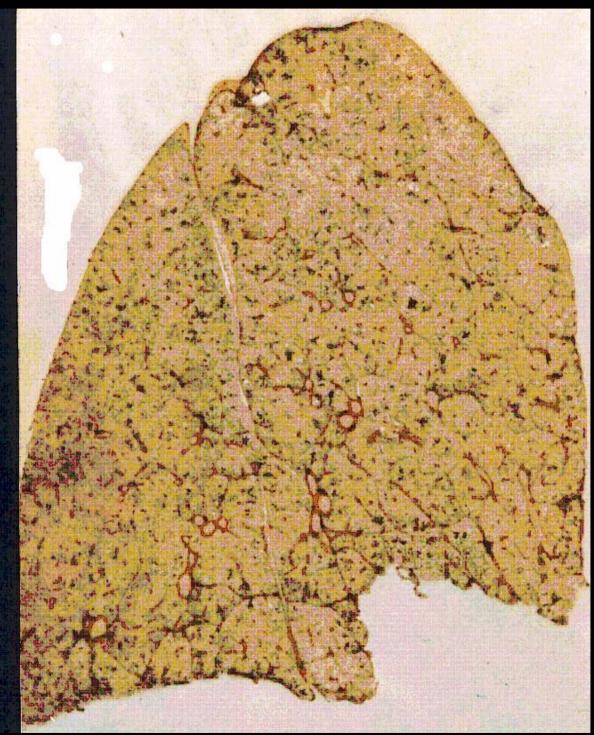

### Section of Freeze-Dried Human Lung Basically Normal Lung







## Section of Freeze-Dried Human Lung Basically Normal Lung







#### Section of Freeze-Dried Human Lung 78-Year-Old Basically Normal Lung







## Section of Freeze-Dried Human Lung Coal Worker Coal Workers' Pneumoconiosis (Black Lung Disease)







# Section of Freeze-Dried Human Lung Coal Worker Coal Workers' Pneumoconiosis (Black Lung Disease) Progressive Massive Fibrosis







## Section of Freeze-Dried Human Lung Underground Miner Coal Workers' Pneumoconiosis (Black Lung Disease)





## Section of Freeze-Dried Human Lung Underground Coal Miner Coal Workers' Pneumoconiosis (Black Lung Disease)







#### Section of Freeze-Dried Human Lung Non-Miner, Smoker Severe Emphysema







#### Section of Freeze-Dried Human Lung Heavy Smoker Emphysema







#### Section of Freeze-Dried Human Lung Heavy Smoker Emphysema





#### Section of Freeze