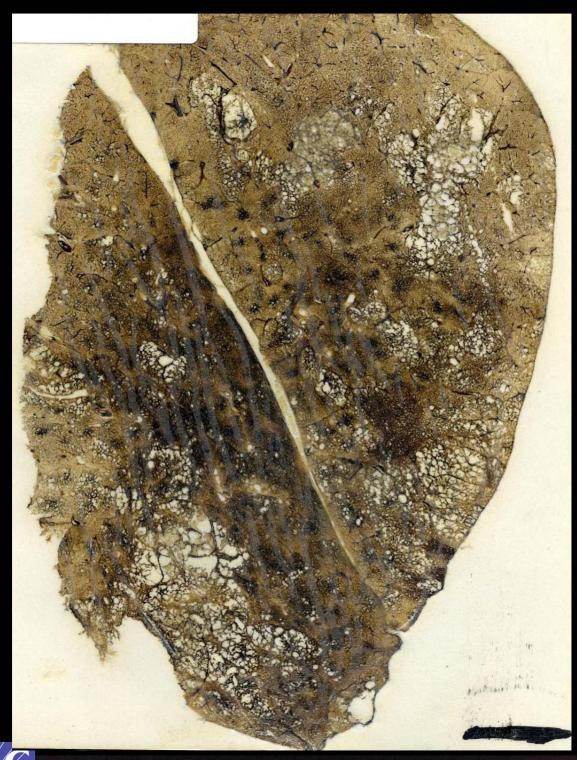

## Section of Freeze-Dried Human Lung Underground Coal Miner Coal Workers' Pneumoconiosis (Black Lung Disease)