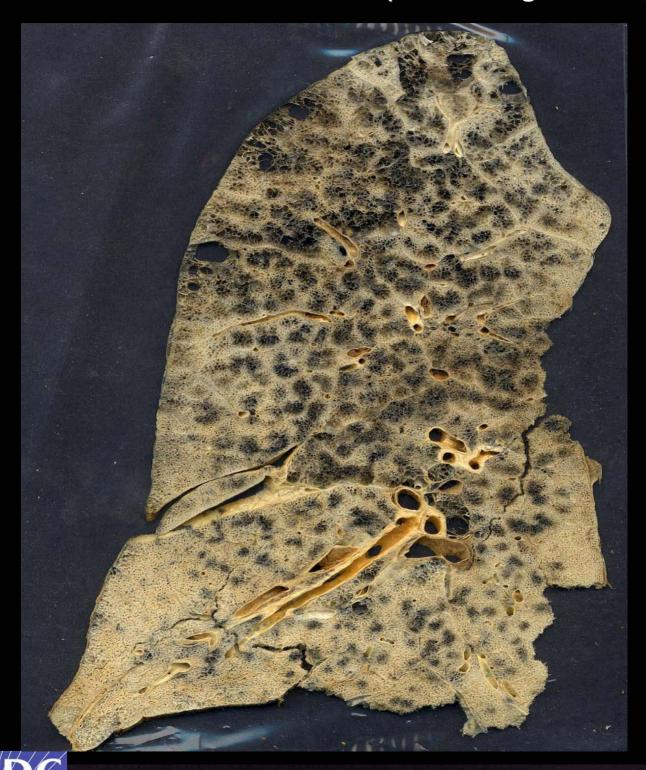

## Section of Freeze-Dried Human Lung Underground Miner Coal Workers' Pneumoconiosis (Black Lung Disease)

## Section of Freeze-Dried Human Lung Underground Coal Miner Coal Workers' Pneumoconiosis (Black Lung Disease)