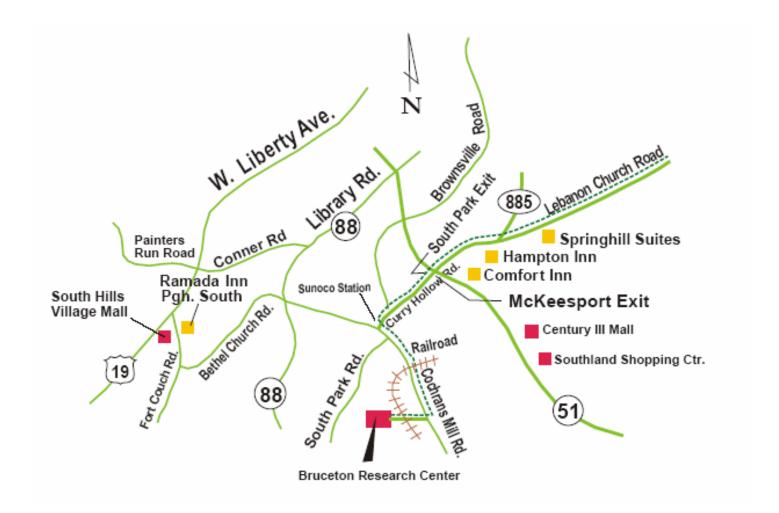

## Directions to the Crown Plaza (formerly Ramada Inn Pittsburgh South) from the Bruceton Research Center

- 1. Exit the Bruceton Research Center via the Front Gate and turn left onto Cochrans Mill Road.
- 2. Proceed on Cochrans Mill Road 1.6 miles to a stop sign.
- 3. Go straight but get in left hand lane. At the next light turn left onto Broughton Road.
- 4. Follow Broughton Road 2.4 miles. After crossing over Route 88, Broughton Road turns into Bethel Church Road.
- 5. Travel 1.5 miles on Bethel Church Road and turn right onto Fort Couch Road.
- 6. Arrive 164 Fort Couch Road, Pittsburgh, PA 15241 Crown Plaza.