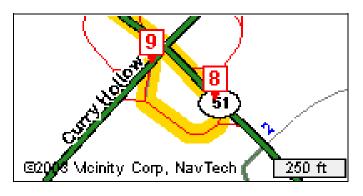

Bear right on **PA-51** and go Southeast for 7 miles.

Bear right on ramp at sign reading "McKeesport / West Mifflin and PA-885" and go Northwest for 500 feet.

Turn right on Lebanon Church Rd, Yellow Belt. Motels on right side of road.