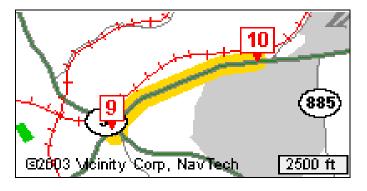

Bear right on **PA-51** and go Southeast for 7 miles.

Bear right on ramp at sign reading "McKeesport / West Mifflin and PA-885" and go Northwest for 500 feet.

Turn right on Lebanon Church Rd, Yellow Belt. Motels on right side of road.