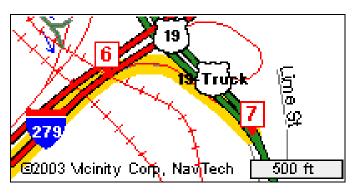

Continue on **PA-60** and go Southeast for 6 miles

Continue on **US-30,US-22** and **I-279** and go East for 9 miles.

Exit **just prior to Fort Pitt Tunnel** via ramp at sign reading "Exit **5B PA-51 S** / **US-19-Truck S** to **Uniontown**" and go Southeast for 900 feet.

Bear right on **PA-51** and go Southeast for 7 miles.

Bear right on ramp at sign reading "McKeesport / West Mifflin and PA-885" and go Northwest for 500 feet.

Turn right on Lebanon Church Rd, Yellow Belt. Motels on right side of road.