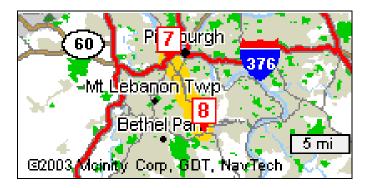

Continue on **PA-60** and go Southeast for 6 miles

Continue on **US-30,US-22** and **I-279** and go East for 9 miles.

Exit **just prior to Fort Pitt Tunnel** via ramp at sign reading "Exit **5B PA-51 S** / **US-19-Truck S** to **Uniontown**" and go Southeast for 900 feet.

Bear right on **PA-51** and go Southeast for 7 miles.

Bear right on ramp at sign reading "McKeesport / West Mifflin and PA-885" and go Northwest for 500 feet.

Turn right on Lebanon Church Rd, Yellow Belt. Motels on right side of road.