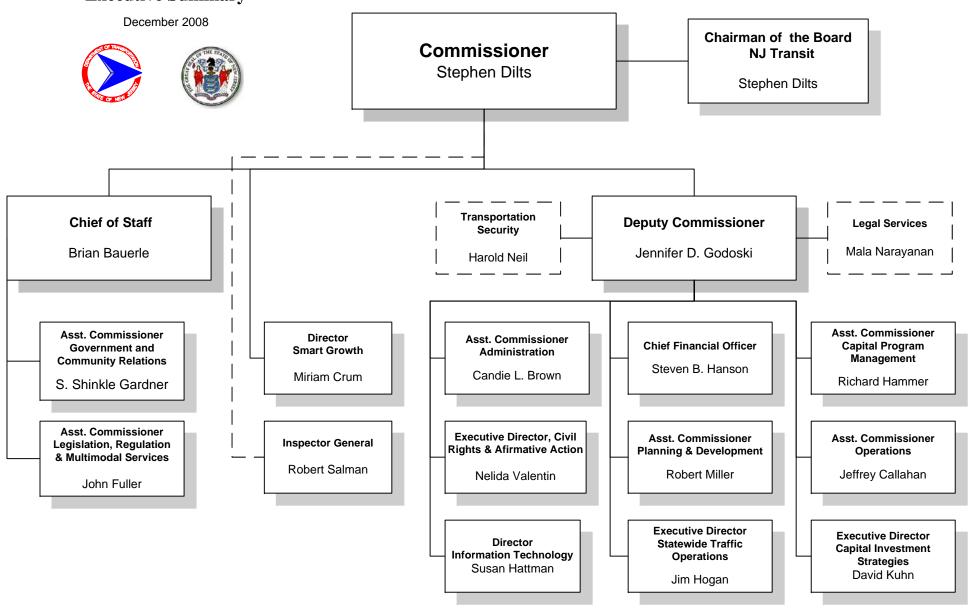

December 2008

Mission Statement: "Improving Lives by Improving Transportation."

View our latest organization chart online at: www.njdot.nj.gov/about/

# Commissioner

Stephen Dilts

# Chairman of the Board NJ Transit

Stephen Dilts

### **Deputy Commissioner**

December, 2008

#### Chief of Staff

December 2008

#### Administration

December 2008

#### Chief Financial Officer

December 2008

### Capital Program Management

December 2008

Traffic TBA

#### Planning & Development

December 2008