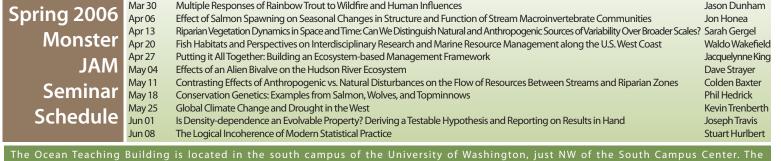

## Weekly Monster Seminar JAM LIVE, at the Ocean Teaching Building (OTB 014) Spring 2006

Thursday, April 20th - 11:00 A.M.

## Fish Habitats and Perspectives on Interdisciplinary Research and Marine Resource Management along the U.S. West Coast

## Waldo Wakefield Northwest Fisheries Science Center | Newport NOAA Fisheries Service

The Ocean Teaching Building is located in the south campus of the University of Washington, just NW of the South Campus Center. The auditorium is on the groundfloor below the Fish Ocean Library. Please visit http://www.washington.edu/home/maps/southwest.html?OTB **http://www.washington.edu/home/maps/southwest.html**?OTB