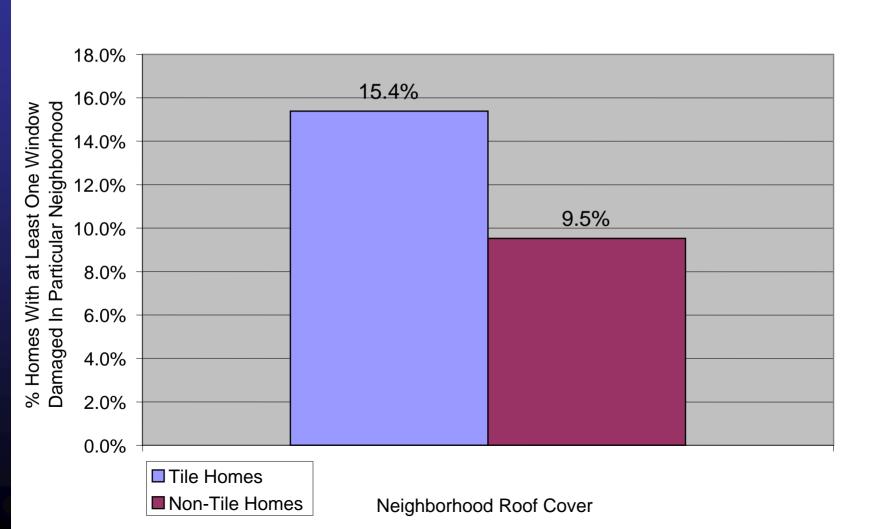

## Overall Window Damage: Tile vs. Shingle Neighborhoods (zones 10&11)

Homes with Window Damage by Dominant Neighboorhood Roof Cover: Wind Zones 10 and 11 from Hurricane Charley (98)