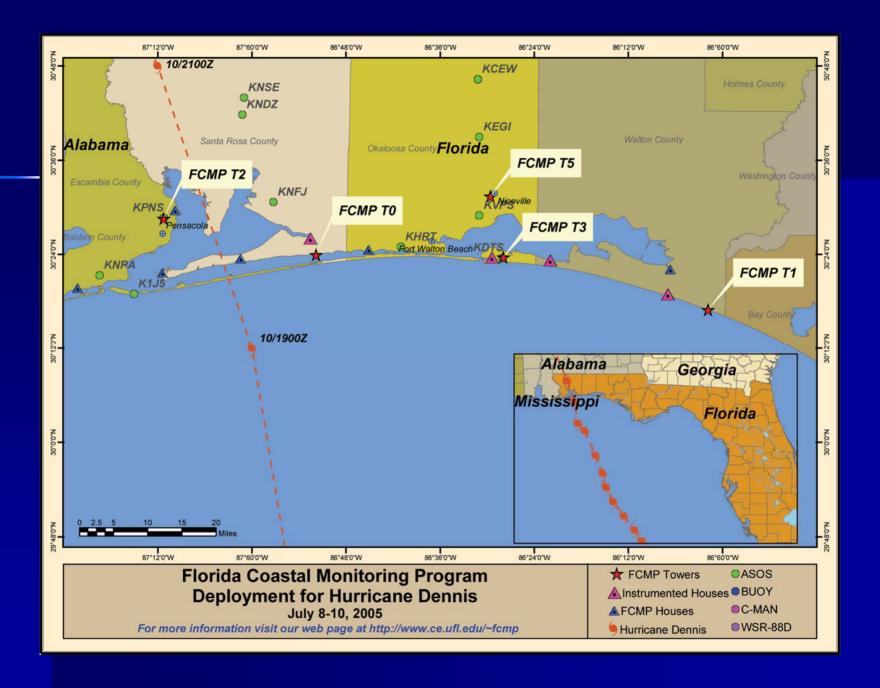

# The Florida Coastal Building Zone

Successes and Failures of Building Codes

| TOWERMobile | Wind Tower | Data Acquis | sition an | d Analysis System |
|-------------|------------|-------------|-----------|-------------------|
| Clemson     | University | Department  | of Civil  | Engineering       |

Storm: Dennis

Location: Navarre Beach Storm Date: 7/10/05 Analyst: Forrest Masters

Tower: TO

Analysis Date: 7/13/2005

Summary of Analysis for the Period--Lower Gill Anemometers Maximum 60s and 3s average for Each Segment Maximum 3s average: 120.7 MPH Maximum 60s average: 98.98 MPH

#### TOWER---Mobile Wind Tower Data Acquisition and Analysis System Clemson University Department of Civil Engineering

Storm: dennis

Location: pensacola

Storm Date:

Analyst: masters Tower: 2

Analysis Date:

Summary of Analysis for the Period--Upper Gill Anemometers

Maximum 60s and 3s average for Each Segment

Maximum 3s average: 95.54 MPH Maximum 60s average: 81.59 MPH

**Navarre Beach** 

EIFS Failure Pensacola Beach