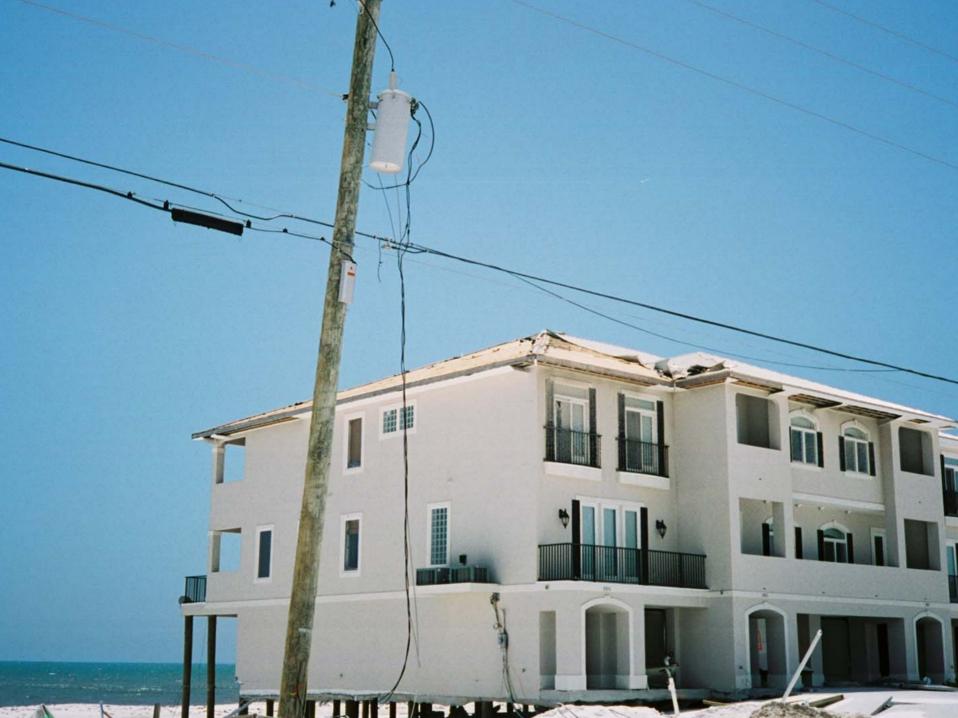

Summary of Analysis for the Period--Upper Gill Anemometers

Maximum 60s and 3s average for Each Segment

Maximum 3s average: 95.54 MPH Maximum 60s average: 81.59 MPH

**Navarre Beach** 

EIFS Failure Pensacola Beach