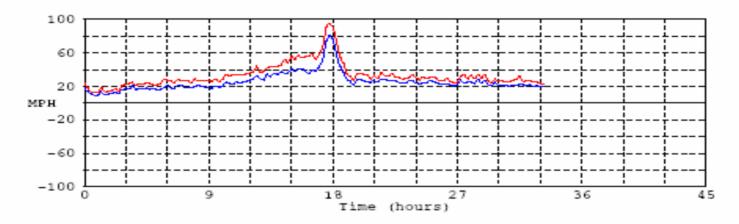

Storm: Dennis

Location: Navarre Beach Storm Date: 7/10/05 Analyst: Forrest Masters

Tower: TO

Analysis Date: 7/13/2005

Summary of Analysis for the Period--Lower Gill Anemometers Maximum 60s and 3s average for Each Segment Maximum 3s average: 120.7 MPH Maximum 60s average: 98.98 MPH