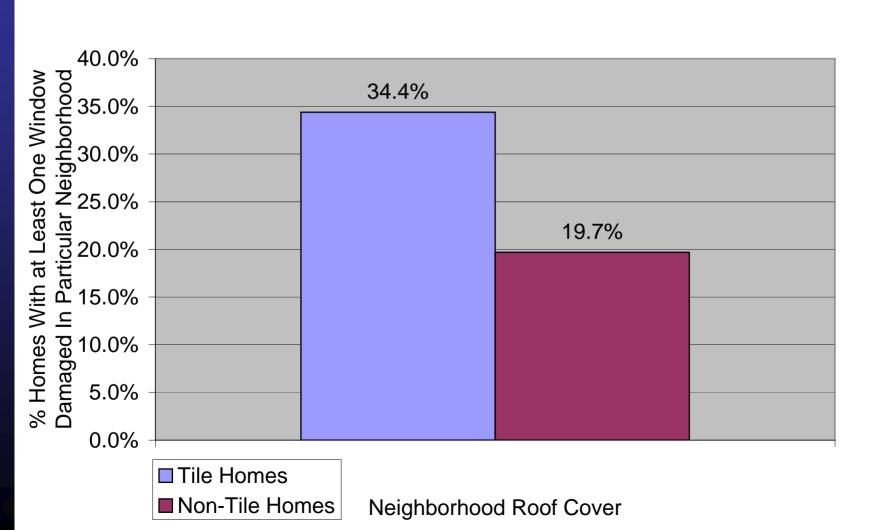

## Overall Window Damage: Tile vs. Shingle Neighborhoods (zones 10&11)

Homes with Window Damage by Dominant Neighboorhood Roof Cover: Wind Zones 10 and 11 from Hurricane Charley (98)