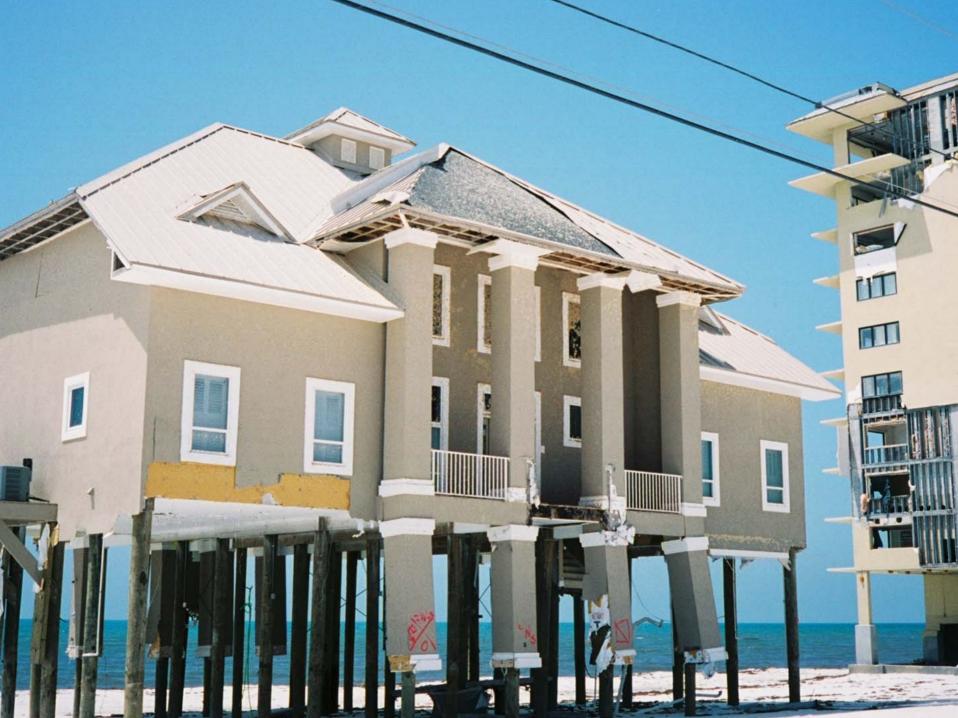

Summary of Analysis for the Period--Upper Gill Anemometers

Maximum 60s and 3s average for Each Segment

Maximum 3s average: 95.54 MPH Maximum 60s average: 81.59 MPH

**Navarre Beach** 

EIFS Failure Pensacola Beach