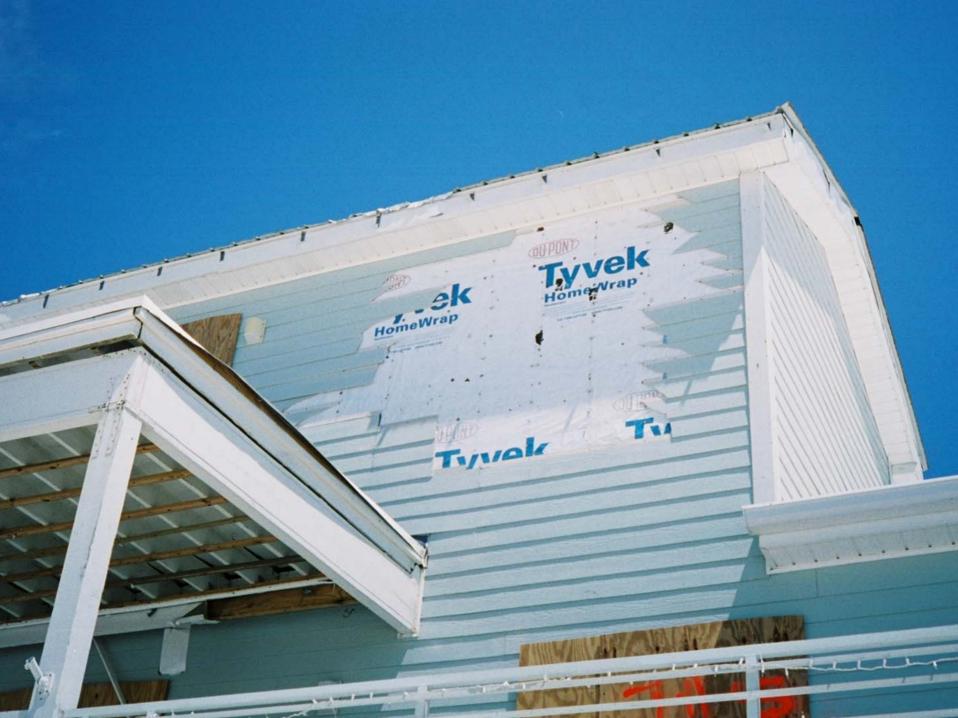

Vero Beach- on the ocean

Vinyl Siding over homosote board Vero Beach- on the ocean

Case Study - Roof Tile Missile Field

Cul-de-sac - On Charlotte Harbor - Punta Gorda Isles

Case Study - Roof Tile Missile Field