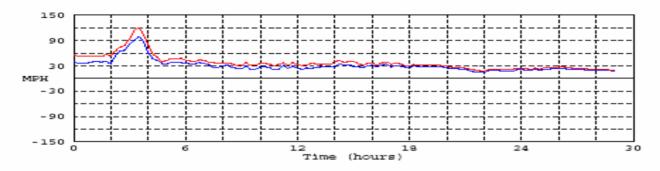

Summary of Analysis for the Period--Upper Gill Anemometers

Maximum 60s and 3s average for Each Segment

Maximum 3s average: 95.54 MPH Maximum 60s average: 81.59 MPH

**Navarre Beach** 

EIFS Failure Pensacola Beach