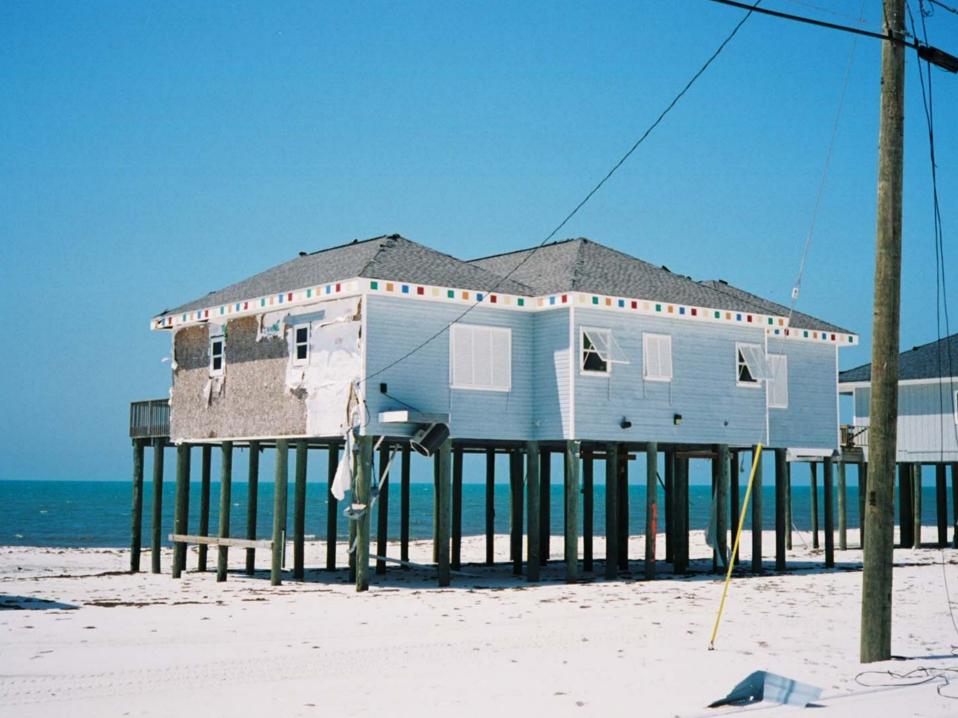

Summary of Analysis for the Period--Upper Gill Anemometers

Maximum 60s and 3s average for Each Segment

Maximum 3s average: 95.54 MPH Maximum 60s average: 81.59 MPH

**Navarre Beach** 

EIFS Failure Pensacola Beach