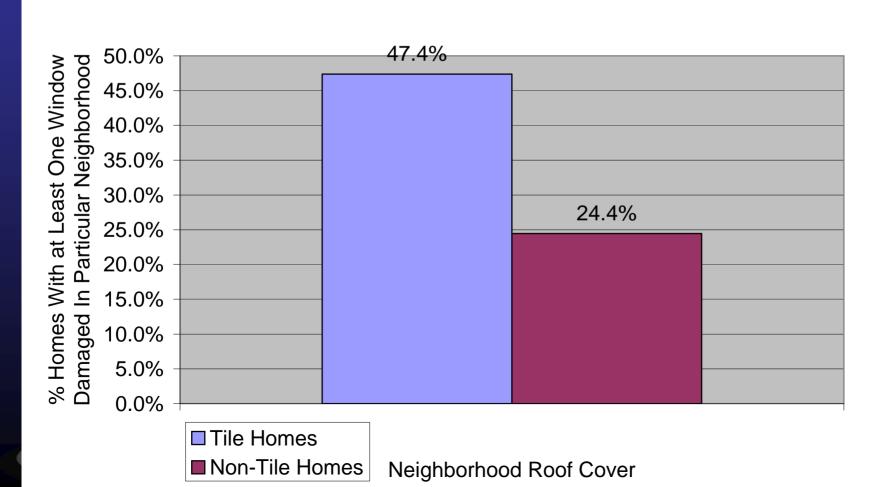

## Unprotected Window Damage: Tile vs. Shingle Neighborhoods (zones 10&11)

Homes with Window Damage and No Protection by Dominant Neighboorhood Roof Cover: Wind Zones 10 and 11 from Hurricane Charley (64)