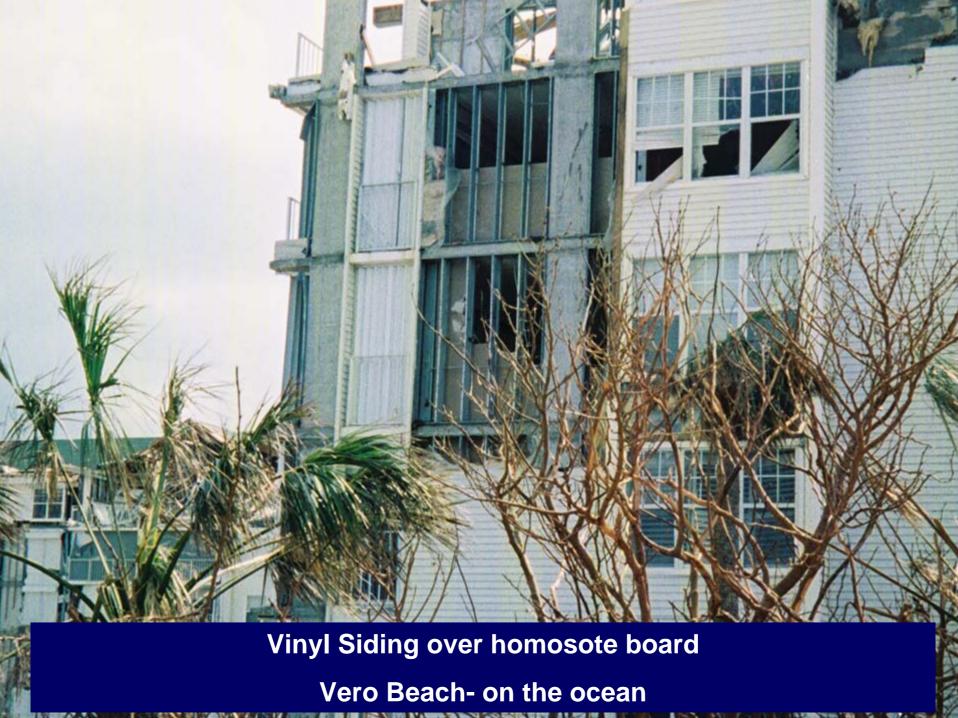

Vero Beach- on the ocean

Vinyl Siding over homosote board Vero Beach- on the ocean

Case Study - Roof Tile Missile Field

Cul-de-sac - On Charlotte Harbor - Punta Gorda Isles

Case Study - Roof Tile Missile Field