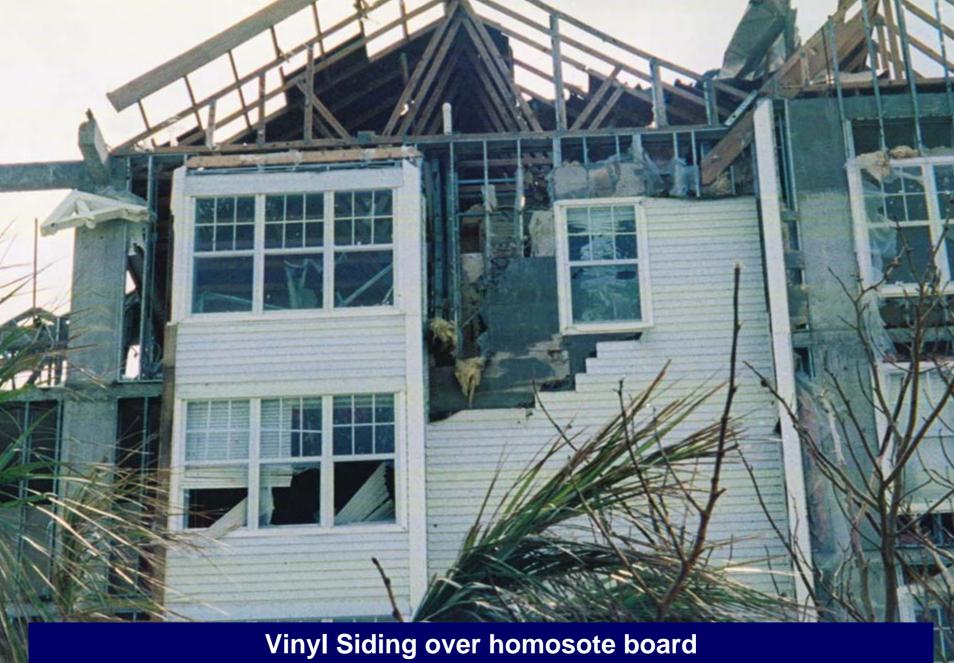

Vero Beach- on the ocean

Vinyl Siding over homosote board Vero Beach- on the ocean

Case Study - Roof Tile Missile Field

Cul-de-sac - On Charlotte Harbor - Punta Gorda Isles

Case Study - Roof Tile Missile Field