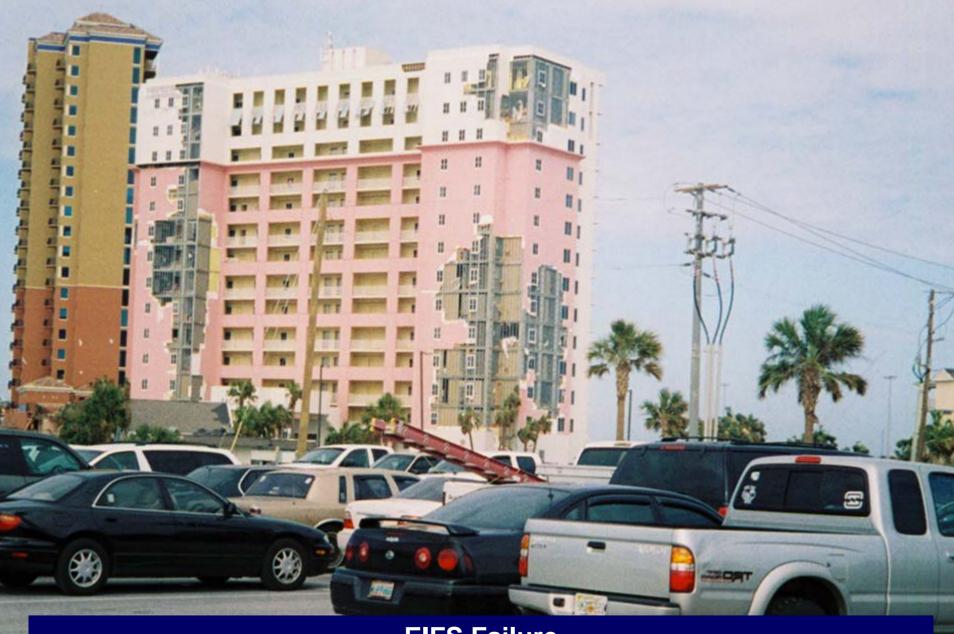

Summary of Analysis for the Period--Upper Gill Anemometers

Maximum 60s and 3s average for Each Segment

Maximum 3s average: 95.54 MPH Maximum 60s average: 81.59 MPH

**Navarre Beach** 

EIFS Failure Pensacola Beach