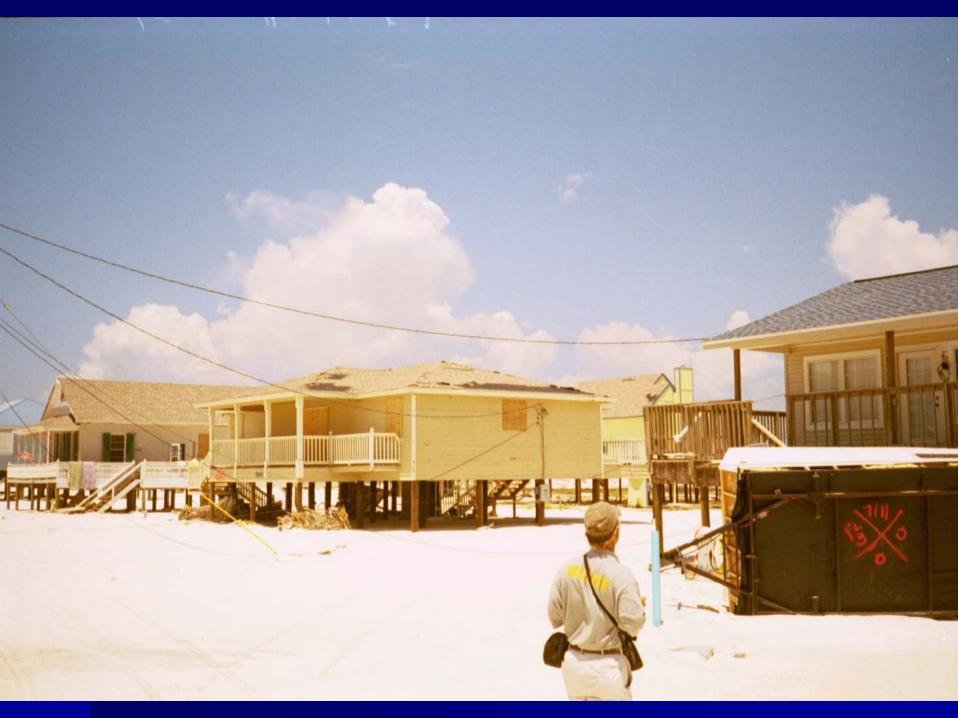

Summary of Analysis for the Period--Upper Gill Anemometers

Maximum 60s and 3s average for Each Segment

Maximum 3s average: 95.54 MPH Maximum 60s average: 81.59 MPH

**Navarre Beach** 

EIFS Failure Pensacola Beach