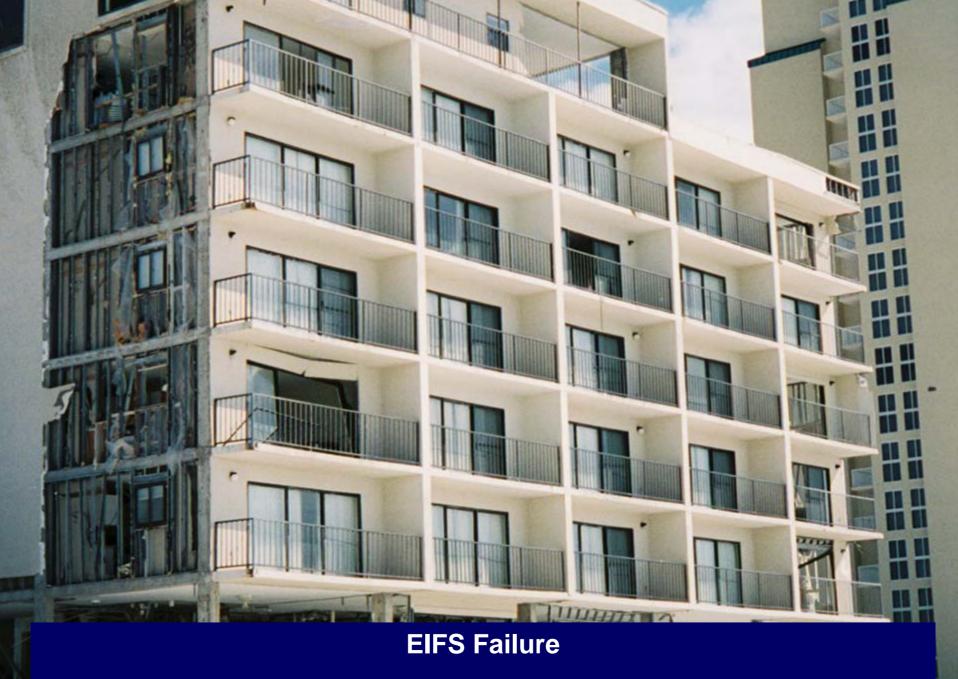

Summary of Analysis for the Period--Upper Gill Anemometers

Maximum 60s and 3s average for Each Segment

Maximum 3s average: 95.54 MPH Maximum 60s average: 81.59 MPH

**Navarre Beach** 

EIFS Failure Pensacola Beach