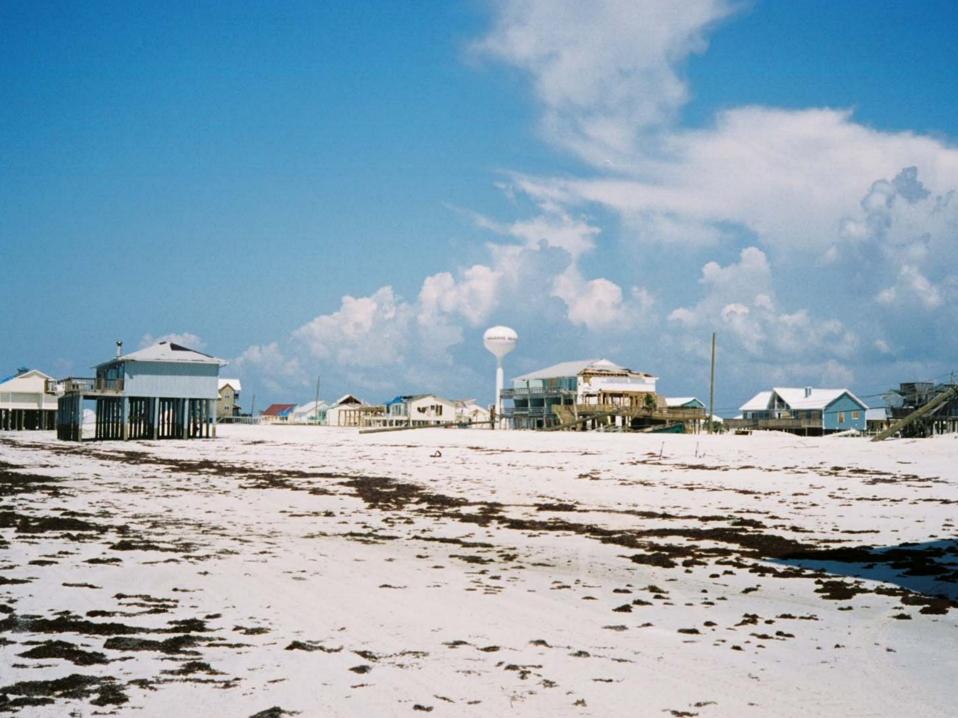

Summary of Analysis for the Period--Upper Gill Anemometers

Maximum 60s and 3s average for Each Segment

Maximum 3s average: 95.54 MPH Maximum 60s average: 81.59 MPH

**Navarre Beach** 

EIFS Failure Pensacola Beach