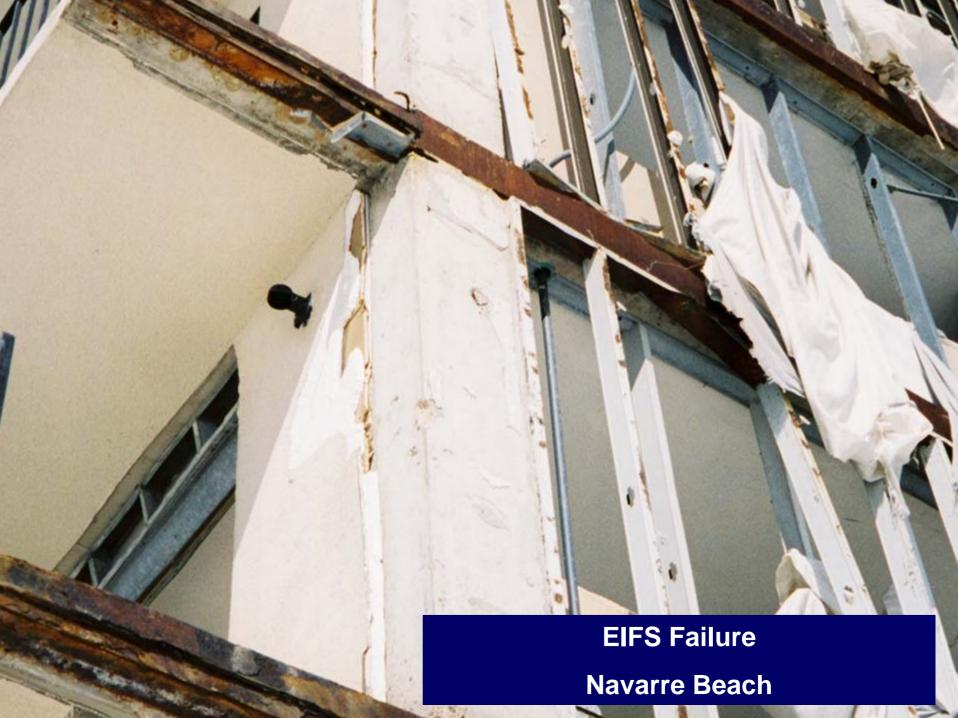

Summary of Analysis for the Period--Upper Gill Anemometers

Maximum 60s and 3s average for Each Segment

Maximum 3s average: 95.54 MPH Maximum 60s average: 81.59 MPH

**Navarre Beach** 

EIFS Failure Pensacola Beach