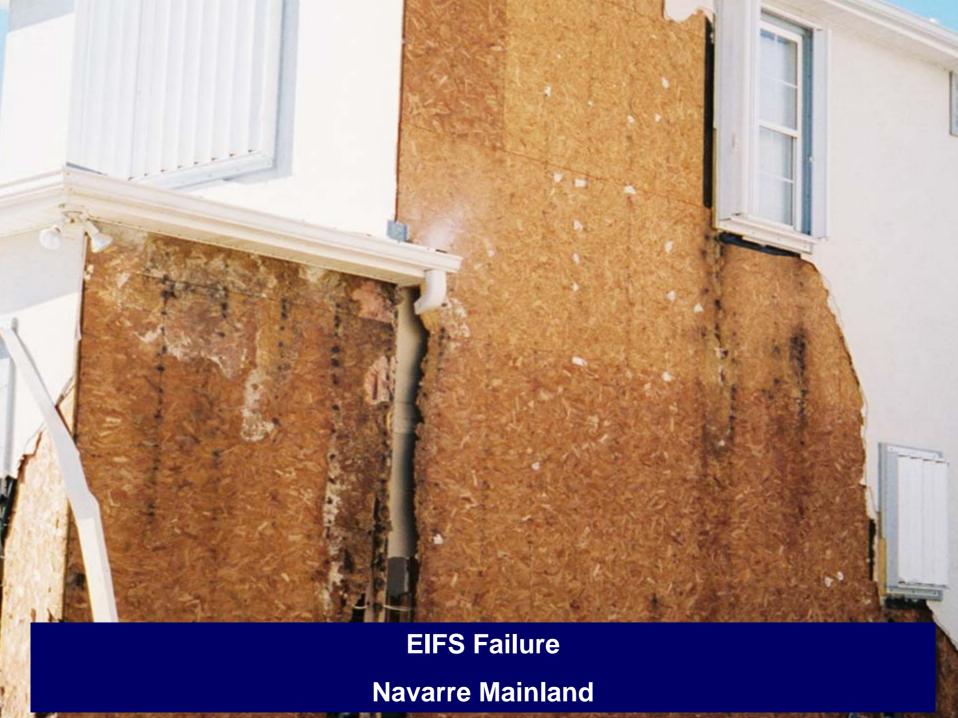

Summary of Analysis for the Period--Upper Gill Anemometers

Maximum 60s and 3s average for Each Segment

Maximum 3s average: 95.54 MPH Maximum 60s average: 81.59 MPH

**Navarre Beach** 

EIFS Failure Pensacola Beach