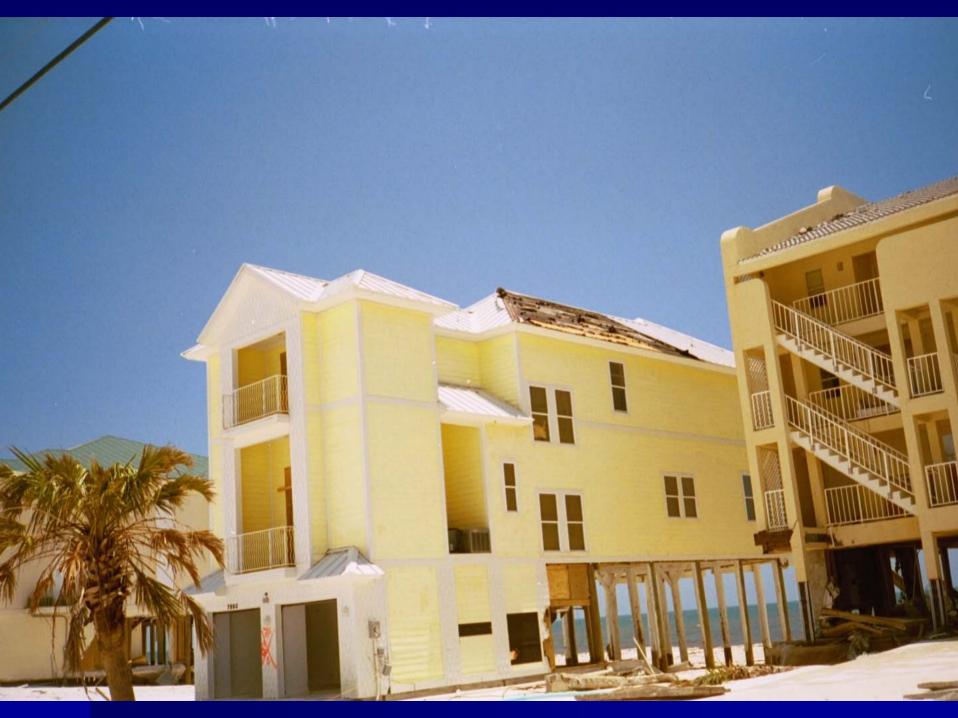

Summary of Analysis for the Period--Upper Gill Anemometers

Maximum 60s and 3s average for Each Segment

Maximum 3s average: 95.54 MPH Maximum 60s average: 81.59 MPH

**Navarre Beach** 

EIFS Failure Pensacola Beach