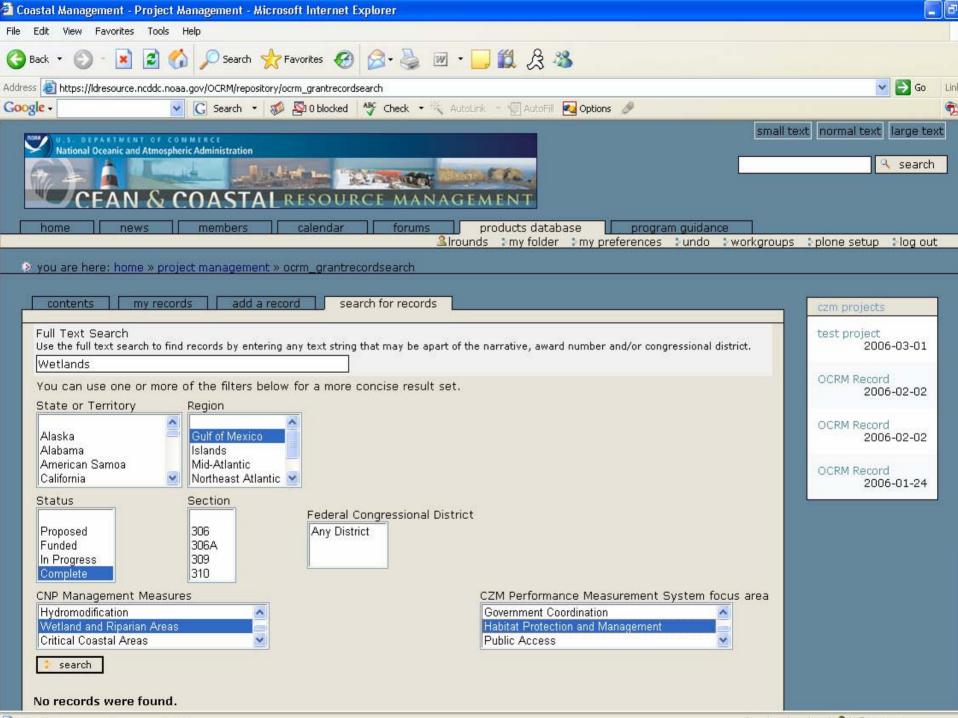

- Participate in discussion forums and workgroups
- Manage project data
- Search for CZM projects, data, and products; and
- Learn about news and upcoming events

Requests for accounts should be sent to <a>Laurie.Rounds@noaa.gov</a>.