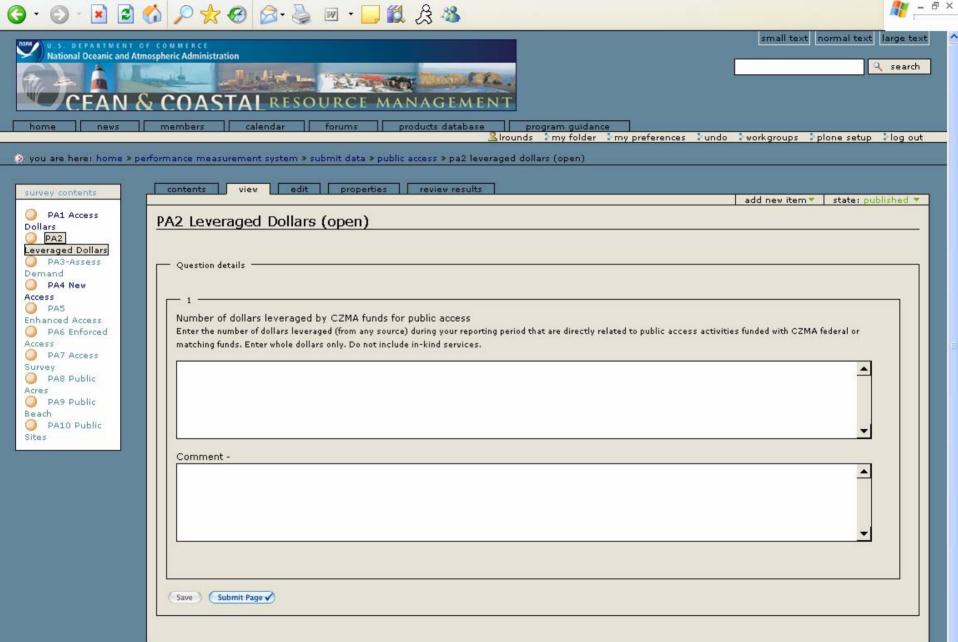

- Participate in discussion forums and workgroups
- Manage project data
- Search for CZM projects, data, and products; and
- Learn about news and upcoming events

Requests for accounts should be sent to <a>Laurie.Rounds@noaa.gov</a>.