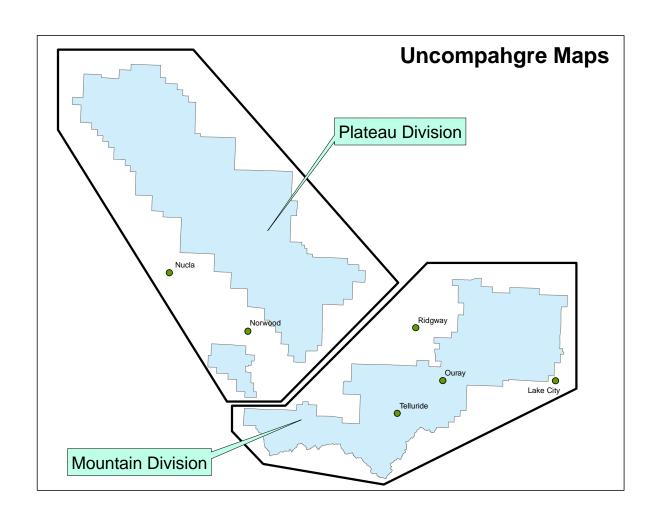

## Send order form and payment to:

Visitor Maps Sales USDA Forest Service 2250 Highway 50 Delta, CO 81416

Please make checks payable to: **USDA Forest Service**Do not include postage.

|                                        | Unit       | How  |
|----------------------------------------|------------|------|
| Forest Visitor Maps                    | Price      | Many |
| Arapaho/Roosevelt (paper)              | <b>\$9</b> |      |
| Grand Mesa Pocket                      | \$ I       |      |
| (This map suggested for highway use)   |            |      |
| Grand Mesa Winter/Rec. (paper)         | <b>\$9</b> |      |
| Grand Mesa Winter/Rec. (plastic)       | \$10       |      |
| Grand Mesa (plastic)                   | \$10       |      |
| Grand Mesa National Forest             |            |      |
| Motor Vehicle Use Map* ( <u>MVUM</u> ) | Free       | **   |
| Gunnison Basin (plastic)               | \$10       |      |
| Pike (paper)                           | \$10       |      |
| Rio Grande (paper)                     | <b>\$9</b> |      |
| Routt (plastic)                        | \$10       |      |
| San Isabel (plastic)                   | \$10       |      |
| San Juan (plastic)                     | \$10       |      |
| Uncompahgre Plateau Division           | \$10       |      |
| (plastic) (see page 2)                 |            |      |
| Uncompahgre Mountain Division          | \$10       |      |
| Map (plastic) (see page 2)             |            |      |
| Uncompahgre National Forest            |            |      |
| Motor Vehicle Use Map* ( <u>MVUM</u> ) | Free       | **   |
| White River (paper)                    | <b>\$9</b> |      |
| Natl. Wilderness Map (paper)           | <b>\$9</b> |      |
| Colo. Wilderness Map (plastic)         | \$10       |      |