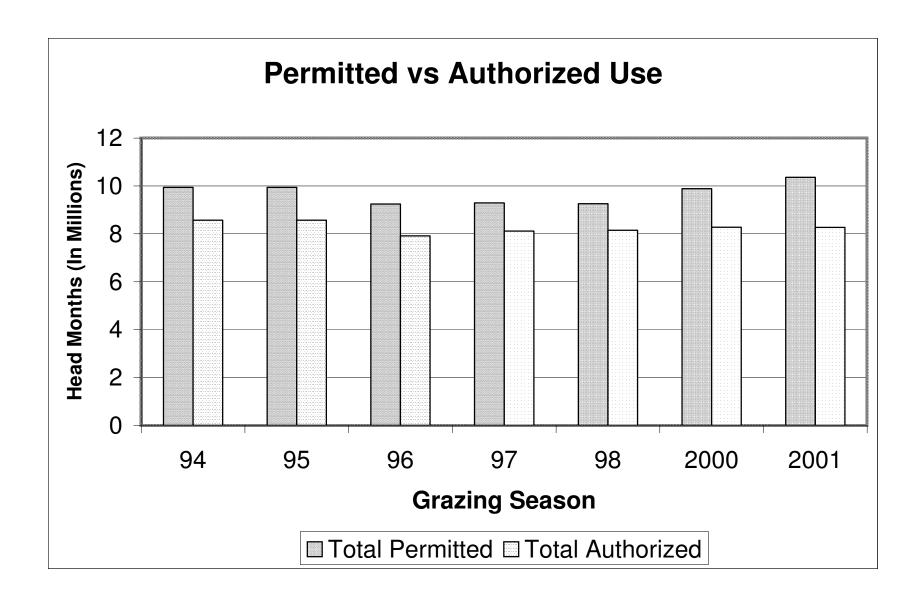

Livestock grazing is permitted on over 95 million acres of National Forest System lands spread across 34 States. Grazing use is administered through a grazing permit system. The Forest Service administers approximately 7,509 paid permits for 8.26 million head months (HMs) of authorized grazing by cattle, horses, sheep, and goats. An HM is the amount of time in months that an animal spends on National Forest System lands. The data collected is also reported in animal unit months (AUMs), which can be equated to the amount of forage required to support a mature 1,000 lb cow or its equivalent for 1 month.

### NATIONAL FOREST SYSTEM – ALL REGIONS

|                      | Number of<br>Permittees | CAT       | TLE         | HORSES 8 | k BURROS    | SHEEP 8   | GOATS       | тот       | AL          |
|----------------------|-------------------------|-----------|-------------|----------|-------------|-----------|-------------|-----------|-------------|
|                      |                         | NUMBER    | HMS<br>AUMS | NUMBER   | HMS<br>AUMS | NUMBER    | HMS<br>AUMS | NUMBER    | HMS<br>AUMS |
| J                    |                         |           |             |          |             |           |             |           |             |
| PERMITTED            | 8,036                   | 1,355,782 | 7,065,167   | 9,876    | 43,296      | 1,068,287 | 3,256,973   | 2,433,945 | 10,365,436  |
| TO GRAZE             |                         |           | 8,905,502   |          | 51,496      |           | 925,381     |           | 9,882,379   |
|                      |                         |           |             |          |             |           |             |           |             |
| AUTHORIZED TO GRAZE  | 7,380                   | 1,219,355 | 5,540,491   | 7,390    | 38,664      | 954,142   | 2,678,589   | 2,180,887 | 8,257,744   |
| PAID PERMITS         |                         |           | 6,977,939   |          | 45,628      |           | 756,915     |           | 7,780,482   |
|                      |                         |           |             |          |             |           |             |           |             |
| FREE USE             | 14                      | 451       | 3,707       | 264      | 2,114       | 2,200     | 8,934       | 2,915     | 14,755      |
| 1112 002             |                         |           | 4,893       |          | 2,537       |           | 2,345       |           | 9,775       |
|                      | 570                     | 05.540    | 400.070     | 202      | 0.040       | 0.040     | 47.040      | 44.407    | 400.050     |
| PRIVATE LANDS        | 573                     | 35,513    | 168,973     | 336      | 3,040       | 8,318     | 17,940      | 44,167    | 189,953     |
|                      |                         |           | 214,434     |          | 3,648       |           | 5,134       |           | 223,216     |
|                      | 1                       | 0         | 0           | 0        | 0           | 1,350     | 276         | 1,350     | 276         |
| CROSSING             | -                       | 0         | 0           | 0        | 0           | 1,000     | 83          | 1,000     | 83          |
|                      |                         |           | <u> </u>    |          | · ·         |           |             |           |             |
| TOTAL AUTHORIZED     | 7,395                   | 1,219,806 | 5,544,198   | 7,654    | 40,778      | 957,692   | 2,687,799   | 2,185,152 | 8,272,775   |
| TOTAL AUTHORIZED     | ,                       |           | 6,982,832   |          | 48,165      | ,         | 759,343     | , ,       | 7,790,340   |
|                      |                         |           |             |          |             |           |             |           |             |
| TOTAL UN-AUTHORIZED  | 24                      | 2,686     | 1,039       | 12       | 20          | 2,589     | 1,574       | 5,287     | 2,633       |
| TOTAL ON NOTHIORIZED |                         |           | 1,310       |          | 67          |           | 472         |           | 1,849       |
|                      |                         |           |             |          | 15.551      |           |             | 2.000     | 45.004      |
| WILD HORSES          | 0                       | 0         | 0           | 2,309    | 45,294      | 0         | 0           | 2,309     | 45,294      |
|                      |                         |           | 0           |          | 54,353      |           | 0           |           | 54,353      |
|                      | 0                       | 0         | 0           | 110      | 1,944       | 0         | 0           | 110       | 1,944       |
| WILD BURROS          | U                       | U         | 0           | 110      | 1,166       | U         | 0           | 110       | 1,166       |
|                      |                         |           | 0           |          | 1,100       |           | U           |           | 1,130       |
|                      |                         |           |             |          |             |           |             |           |             |