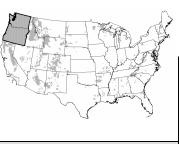

Livestock grazing is permitted on over 95 million acres of National Forest System lands spread across 34 States. Grazing use is administered through a grazing permit system. The Forest Service administers approximately 7,509 paid permits for 8.26 million head months (HMs) of authorized grazing by cattle, horses, sheep, and goats. An HM is the amount of time in months that an animal spends on National Forest System lands. The data collected is also reported in animal unit months (AUMs), which can be equated to the amount of forage required to support a mature 1,000 lb cow or its equivalent for 1 month.