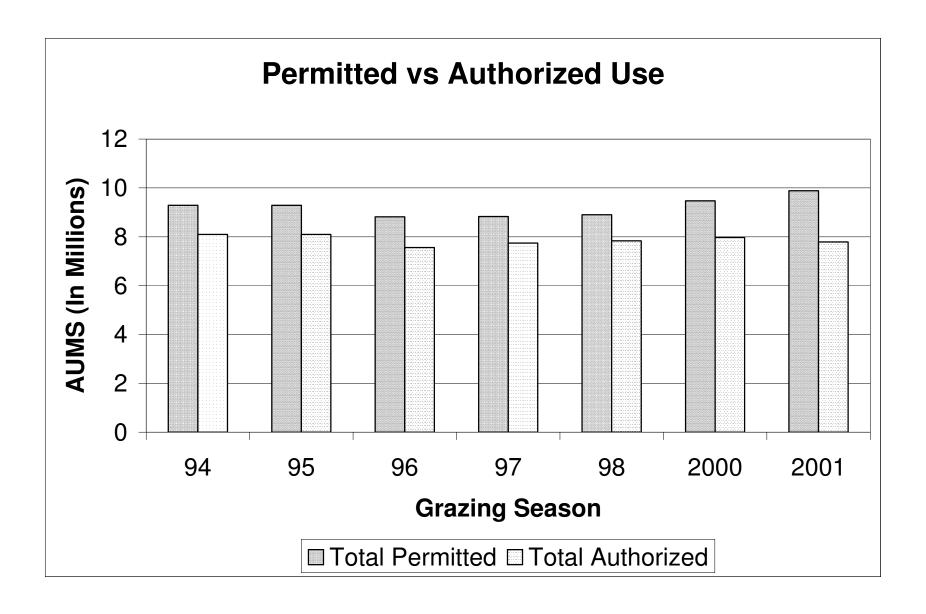

Livestock grazing is permitted on over 95 million acres of National Forest System lands spread across 34 States. Grazing use is administered through a grazing permit system. The Forest Service administers approximately 7,509 paid permits for 8.26 million head months (HMs) of authorized grazing by cattle, horses, sheep, and goats. An HM is the amount of time in months that an animal spends on National Forest System lands. The data collected is also reported in animal unit months (AUMs), which can be equated to the amount of forage required to support a mature 1,000 lb cow or its equivalent for 1 month.

### NATIONAL FOREST SYSTEM – ALL REGIONS

|                      | Number of<br>Permittees | CAT       | TLE         | HORSES 8 | k BURROS    | SHEEP 8   | GOATS       | тот       | AL          |
|----------------------|-------------------------|-----------|-------------|----------|-------------|-----------|-------------|-----------|-------------|
|                      |                         | NUMBER    | HMS<br>AUMS | NUMBER   | HMS<br>AUMS | NUMBER    | HMS<br>AUMS | NUMBER    | HMS<br>AUMS |
| J                    |                         |           |             |          |             |           |             |           |             |
| PERMITTED            | 8,036                   | 1,355,782 | 7,065,167   | 9,876    | 43,296      | 1,068,287 | 3,256,973   | 2,433,945 | 10,365,436  |
| TO GRAZE             |                         |           | 8,905,502   |          | 51,496      |           | 925,381     |           | 9,882,379   |
|                      |                         |           |             |          |             |           |             |           |             |
| AUTHORIZED TO GRAZE  | 7,380                   | 1,219,355 | 5,540,491   | 7,390    | 38,664      | 954,142   | 2,678,589   | 2,180,887 | 8,257,744   |
| PAID PERMITS         |                         |           | 6,977,939   |          | 45,628      |           | 756,915     |           | 7,780,482   |
|                      |                         |           |             |          |             |           |             |           |             |
| FREE USE             | 14                      | 451       | 3,707       | 264      | 2,114       | 2,200     | 8,934       | 2,915     | 14,755      |
| 1112 002             |                         |           | 4,893       |          | 2,537       |           | 2,345       |           | 9,775       |
|                      | 570                     | 05.540    | 400.070     | 202      | 0.040       | 0.040     | 47.040      | 44.407    | 400.050     |
| PRIVATE LANDS        | 573                     | 35,513    | 168,973     | 336      | 3,040       | 8,318     | 17,940      | 44,167    | 189,953     |
|                      |                         |           | 214,434     |          | 3,648       |           | 5,134       |           | 223,216     |
|                      | 1                       | 0         | 0           | 0        | 0           | 1,350     | 276         | 1,350     | 276         |
| CROSSING             | -                       | 0         | 0           | 0        | 0           | 1,000     | 83          | 1,000     | 83          |
|                      |                         |           | <u> </u>    |          | · ·         |           |             |           |             |
| TOTAL AUTHORIZED     | 7,395                   | 1,219,806 | 5,544,198   | 7,654    | 40,778      | 957,692   | 2,687,799   | 2,185,152 | 8,272,775   |
| TOTAL AUTHORIZED     | ,                       |           | 6,982,832   |          | 48,165      | ,         | 759,343     | , ,       | 7,790,340   |
|                      |                         |           |             |          |             |           |             |           |             |
| TOTAL UN-AUTHORIZED  | 24                      | 2,686     | 1,039       | 12       | 20          | 2,589     | 1,574       | 5,287     | 2,633       |
| TOTAL ON NOTHIORIZED |                         |           | 1,310       |          | 67          |           | 472         |           | 1,849       |
|                      |                         |           |             |          | 15.551      |           |             | 2.000     | 45.004      |
| WILD HORSES          | 0                       | 0         | 0           | 2,309    | 45,294      | 0         | 0           | 2,309     | 45,294      |
|                      |                         |           | 0           |          | 54,353      |           | 0           |           | 54,353      |
|                      | 0                       | 0         | 0           | 110      | 1,944       | 0         | 0           | 110       | 1,944       |
| WILD BURROS          | U                       | U         | 0           | 110      | 1,166       | U         | 0           | 110       | 1,166       |
|                      |                         |           | 0           |          | 1,100       |           | U           |           | 1,130       |
|                      |                         |           |             |          |             |           |             |           |             |