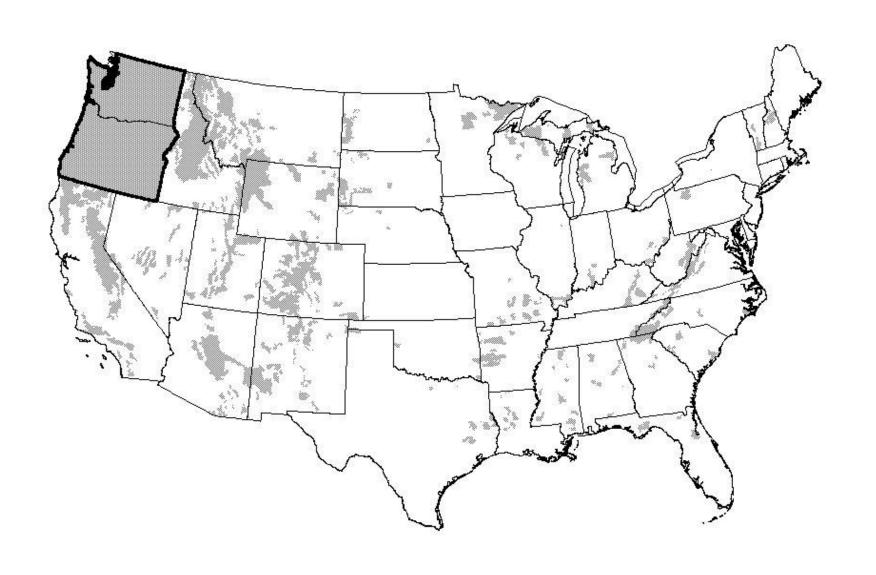

Livestock grazing is permitted on over 95 million acres of National Forest System lands spread across 34 States. Grazing use is administered through a grazing permit system. The Forest Service administers approximately 7,509 paid permits for 8.26 million head months (HMs) of authorized grazing by cattle, horses, sheep, and goats. An HM is the amount of time in months that an animal spends on National Forest System lands. The data collected is also reported in animal unit months (AUMs), which can be equated to the amount of forage required to support a mature 1,000 lb cow or its equivalent for 1 month.