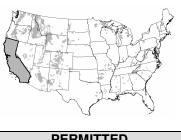

Livestock grazing is permitted on over 95 million acres of National Forest System lands spread across 34 States. Grazing use is administered through a grazing permit system. The Forest Service administers approximately 7,509 paid permits for 8.26 million head months (HMs) of authorized grazing by cattle, horses, sheep, and goats. An HM is the amount of time in months that an animal spends on National Forest System lands. The data collected is also reported in animal unit months (AUMs), which can be equated to the amount of forage required to support a mature 1,000 lb cow or its equivalent for 1 month.