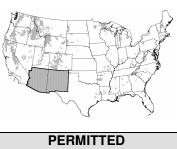

|                         |         | 0           |          | 0           |         | 0           |         | 0           |
|                                  | 0                       | 0       | 0           | 57       | 0           | 0       | 0           | 57      | 0           |
| WILD BURROS                      | 0                       | U       | 0           | 37       | 0           | U       | 0           | 57      | 0           |
|                                  |                         |         |             |          |             |         | 0           |         |             |
|                                  |                         |         |             |          |             |         |             |         |             |



### NATIONAL GRASSLANDS - SOUTHWESTERN REGION **REGION 3**



|                     | Number of<br>Permittees | CAT    | TLE         | HORSES 8 | k BURROS    | SHEEP 8 | & GOATS     | тот    | AL          |
|---------------------|-------------------------|--------|-------------|----------|-------------|---------|-------------|--------|-------------|
|                     |                         | NUMBER | HMS<br>AUMS | NUMBER   | HMS<br>AUMS | NUMBER  | HMS<br>AUMS | NUMBER | HMS<br>AUMS |
| 7                   |                         |        |             |          |             |         |             |        |             |
| PERMITTED           |                         | 13,598 | 124,421     | 0        | 0           | 0       | 0           | 13,598 | 124,421     |
| TO GRAZE