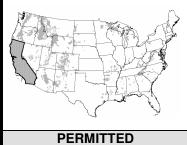

Livestock grazing is permitted on over 95 million acres of National Forest System lands spread across 34 States. Grazing use is administered through a grazing permit system. The Forest Service administers approximately 7,509 paid permits for 8.26 million head months (HMs) of authorized grazing by cattle, horses, sheep, and goats. An HM is the amount of time in months that an animal spends on National Forest System lands. The data collected is also reported in animal unit months (AUMs), which can be equated to the amount of forage required to support a mature 1,000 lb cow or its equivalent for 1 month.