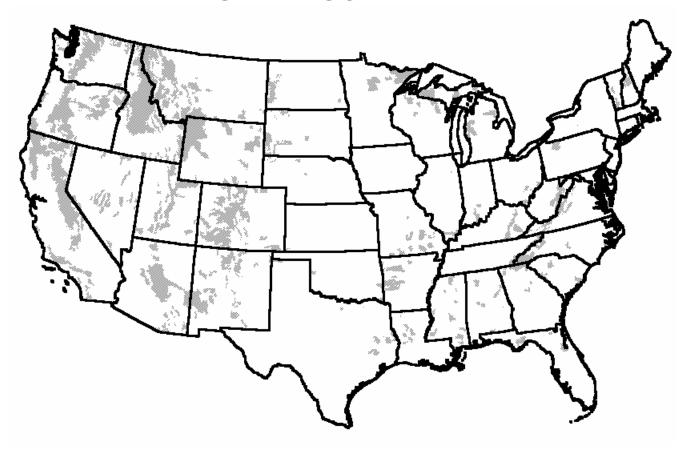

Livestock grazing is permitted on over 95 million acres of National Forest System lands spread across 34 States. Grazing use is administered through a grazing permit system. The Forest Service administers approximately 7,509 paid permits for 8.26 million head months (HMs) of authorized grazing by cattle, horses, sheep, and goats. An HM is the amount of time in months that an animal spends on National Forest System lands. The data collected is also reported in animal unit months (AUMs), which can be equated to the amount of forage required to support a mature 1,000 lb cow or its equivalent for 1 month.