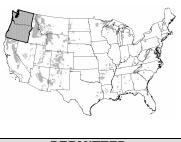

Livestock grazing is permitted on over 95 million acres of National Forest System lands spread across 34 States. Grazing use is administered through a grazing permit system. The Forest Service administers approximately 7,509 paid permits for 8.26 million head months (HMs) of authorized grazing by cattle, horses, sheep, and goats. An HM is the amount of time in months that an animal spends on National Forest System lands. The data collected is also reported in animal unit months (AUMs), which can be equated to the amount of forage required to support a mature 1,000 lb cow or its equivalent for 1 month.