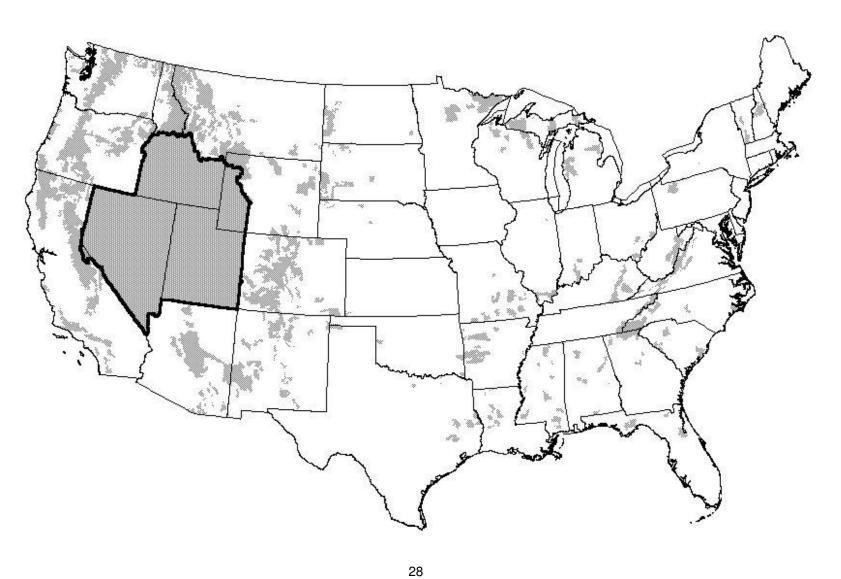

### **NATIONAL GRASSLANDS – NORTHERN REGION REGION 1**

| * * * * * * * * * * * * * * * * * * * |                         |        |                    |          |                |         |              |        |                    |  |
|---------------------------------------|-------------------------|--------|--------------------|----------|----------------|---------|--------------|--------|--------------------|--|
|                                       | Number of<br>Permittees | CAT    | TLE                | HORSES 8 | BURROS         | SHEEP 8 | GOATS        | тот    | AL                 |  |
|                                       |                         | NUMBER | HMS<br>AUMS        | NUMBER   | HMS<br>AUMS    | NUMBER  | HMS<br>AUMS  | NUMBER | HMS<br>AUMS        |  |
|                                       |                         |        |                    |          |                |         |              |        |                    |  |
| PERMITTED                             |                         | 83,481 | 559,135            | 398      | 3,373          | 1,723   | 5,357        | 85,602 | 567,865            |  |
| TO GRAZE                              |                         |        | 728,051            |          | 4,048          |         | 1,382        |        | 733,481            |  |
| AUTHORIZED TO OBAZE                   | _                       | 70.000 | 100 150            | 500      | 4.054          | 0.57    | 0.040        | 70.740 | 107.010            |  |
| AUTHORIZED TO GRAZE PAID PERMITS      | 7                       | 78,263 | 460,153<br>597,192 | 592      | 4,051<br>4,861 | 857     | 2,842<br>627 | 79,712 | 467,046<br>602,680 |  |
| FAID FERMITS                          |                         |        | 397,192            |          | 4,001          |         | 021          |        | 002,080            |  |
| EDEE HEE                              |                         |        |                    |          |                |         |              |        |                    |  |
| FREE USE                              |                         |        |                    |          |                |         |              |        |                    |  |
|                                       | _                       | 10.000 | 27.010             | 100      | ==             |         |              | 10.000 | 22 - 22            |  |
| PRIVATE LANDS                         | 5                       | 10,068 | 65,340<br>81,010   | 192      | 1,459<br>1,751 | 0       | 0            | 10,260 | 66,799<br>82,761   |  |
|                                       |                         |        | 81,010             |          | 1,751          |         | 0            |        | 02,701             |  |
| CROSSING                              |                         |        |                    |          |                |         |              |        |                    |  |
| ChOSSING                              |                         |        |                    |          |                |         |              |        |                    |  |
|                                       | _                       | 70.000 | 100 150            | 500      | 1.051          | 257     | 0.040        | 70.740 | 107.010            |  |
| TOTAL AUTHORIZED                      | 7                       | 78,263 | 460,153<br>597,192 | 592      | 4,051<br>4,861 | 857     | 2,842<br>627 | 79,712 | 467,046<br>602,680 |  |
|                                       |                         |        | 397,192            |          | 4,001          |         | 021          |        | 002,000            |  |
| TOTAL UN-AUTHORIZED                   |                         |        |                    |          |                |         |              |        |                    |  |
|                                       |                         |        |                    |          |                |         |              |        |                    |  |
| WILD HORSES                           |                         |        |                    |          |                |         |              |        |                    |  |
| WILD HORSES                           |                         |        |                    |          |                |         |              |        |                    |  |
|                                       |                         |        |                    |          |                |         |              |        |                    |  |
| WILD BURROS                           |                         |        |                    |          |                |         |              |        |                    |  |
|                                       |                         |        |                    |          |                |         |              |        |                    |  |
|                                       |                         |        |                    |          | <u> </u>       | Į.      |              |        |                    |  |