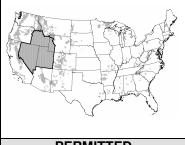

### **NATIONAL GRASSLANDS – NORTHERN REGION REGION 1**

| * * * * * * * * * * * * * * * * * * * |                         |        |                    |          |                |         |              |        |                    |  |
|---------------------------------------|-------------------------|--------|--------------------|----------|----------------|---------|--------------|--------|--------------------|--|
|                                       | Number of<br>Permittees | CAT    | TLE                | HORSES 8 | BURROS         | SHEEP 8 | GOATS        | тот    | AL                 |  |
|                                       |                         | NUMBER | HMS<br>AUMS        | NUMBER   | HMS<br>AUMS    | NUMBER  | HMS<br>AUMS  | NUMBER | HMS<br>AUMS        |  |
|                                       |                         |        |                    |          |                |         |              |        |                    |  |
| PERMITTED                             |                         | 83,481 | 559,135            | 398      | 3,373          | 1,723   | 5,357        | 85,602 | 567,865            |  |
| TO GRAZE                              |                         |        | 728,051            |          | 4,048          |         | 1,382        |        | 733,481            |  |
| AUTHORIZED TO OBAZE                   | _                       | 70.000 | 100 150            | 500      | 4.054          | 0.57    | 0.040        | 70.740 | 107.010            |  |
| AUTHORIZED TO GRAZE PAID PERMITS      | 7                       | 78,263 | 460,153<br>597,192 | 592      | 4,051<br>4,861 | 857     | 2,842<br>627 | 79,712 | 467,046<br>602,680 |  |
| FAID FERMITS                          |                         |        | 397,192            |          | 4,001          |         | 021          |        | 002,080            |  |
| EDEE HEE                              |                         |        |                    |          |                |         |              |        |                    |  |
| FREE USE                              |                         |        |                    |          |                |         |              |        |                    |  |
|                                       | _                       | 10.000 | 27.010             | 100      | ==             |         |              | 10.000 | 22 - 22            |  |
| PRIVATE LANDS                         | 5                       | 10,068 | 65,340<br>81,010   | 192      | 1,459<br>1,751 | 0       | 0            | 10,260 | 66,799<br>82,761   |  |
|                                       |                         |        | 81,010             |          | 1,751          |         | 0            |        | 02,701             |  |
| CROSSING                              |                         |        |                    |          |                |         |              |        |                    |  |
| ChOSSING                              |                         |        |                    |          |                |         |              |        |                    |  |
|                                       | _                       | 70.000 | 100 150            | 500      | 1.051          | 257     | 0.040        | 70.740 | 107.010            |  |
| TOTAL AUTHORIZED                      | 7                       | 78,263 | 460,153<br>597,192 | 592      | 4,051<br>4,861 | 857     | 2,842<br>627 | 79,712 | 467,046<br>602,680 |  |
|                                       |                         |        | 397,192            |          | 4,001          |         | 021          |        | 002,000            |  |
| TOTAL UN-AUTHORIZED                   |                         |        |                    |          |                |         |              |        |                    |  |
|                                       |                         |        |                    |          |                |         |              |        |                    |  |
| WILD HORSES                           |                         |        |                    |          |                |         |              |        |                    |  |
| WILD HORSES                           |                         |        |                    |          |                |         |              |        |                    |  |
|                                       |                         |        |                    |          |                |         |              |        |                    |  |
| WILD BURROS                           |                         |        |                    |          |                |         |              |        |                    |  |
|                                       |                         |        |                    |          |                |         |              |        |                    |  |
|                                       |                         |        |                    |          | <u> </u>       | Į.      |              |        |                    |  |