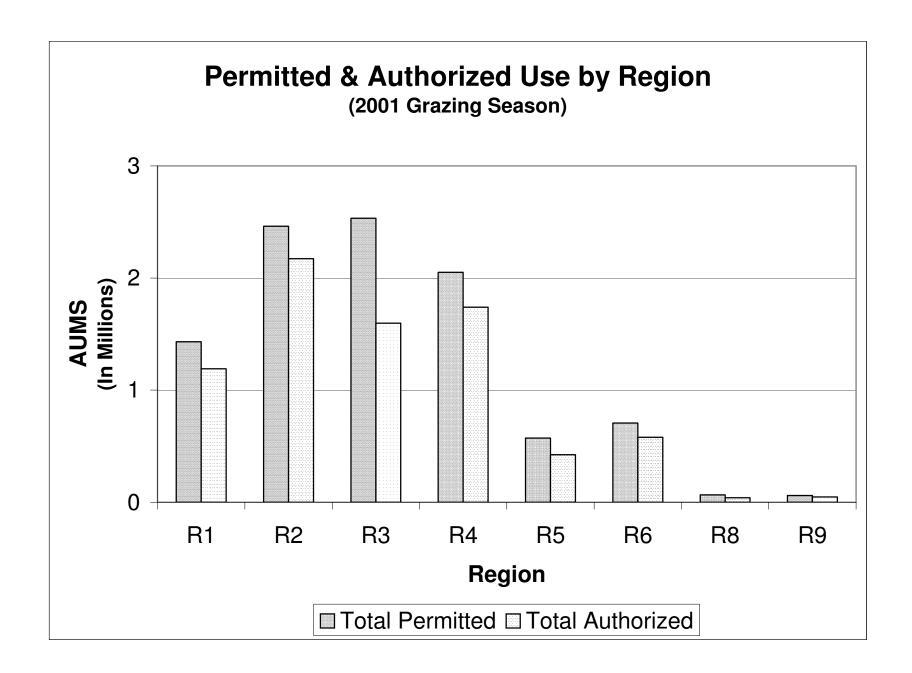

### NATIONAL FOREST SYSTEM – ALL REGIONS

|                      | Number of<br>Permittees | CAT       | TLE         | HORSES 8 | k BURROS    | SHEEP 8   | GOATS       | тот       | AL          |
|----------------------|-------------------------|-----------|-------------|----------|-------------|-----------|-------------|-----------|-------------|
|                      |                         | NUMBER    | HMS<br>AUMS | NUMBER   | HMS<br>AUMS | NUMBER    | HMS<br>AUMS | NUMBER    | HMS<br>AUMS |
| J                    |                         |           |             |          |             |           |             |           |             |
| PERMITTED            | 8,036                   | 1,355,782 | 7,065,167   | 9,876    | 43,296      | 1,068,287 | 3,256,973   | 2,433,945 | 10,365,436  |
| TO GRAZE             |                         |           | 8,905,502   |          | 51,496      |           | 925,381     |           | 9,882,379   |
|                      |                         |           |             |          |             |           |             |           |             |
| AUTHORIZED TO GRAZE  | 7,380                   | 1,219,355 | 5,540,491   | 7,390    | 38,664      | 954,142   | 2,678,589   | 2,180,887 | 8,257,744   |
| PAID PERMITS         |                         |           | 6,977,939   |          | 45,628      |           | 756,915     |           | 7,780,482   |
|                      |                         |           |             |          |             |           |             |           |             |
| FREE USE             | 14                      | 451       | 3,707       | 264      | 2,114       | 2,200     | 8,934       | 2,915     | 14,755      |
| 1112 002             |                         |           | 4,893       |          | 2,537       |           | 2,345       |           | 9,775       |
|                      | 570                     | 05.540    | 400.070     | 202      | 0.040       | 0.040     | 47.040      | 44.407    | 400.050     |
| PRIVATE LANDS        | 573                     | 35,513    | 168,973     | 336      | 3,040       | 8,318     | 17,940      | 44,167    | 189,953     |
|                      |                         |           | 214,434     |          | 3,648       |           | 5,134       |           | 223,216     |
|                      | 1                       | 0         | 0           | 0        | 0           | 1,350     | 276         | 1,350     | 276         |
| CROSSING             | -                       | 0         | 0           | 0        | 0           | 1,000     | 83          | 1,000     | 83          |
|                      |                         |           | <u> </u>    |          | · ·         |           |             |           |             |
| TOTAL AUTHORIZED     | 7,395                   | 1,219,806 | 5,544,198   | 7,654    | 40,778      | 957,692   | 2,687,799   | 2,185,152 | 8,272,775   |
| TOTAL AUTHORIZED     | ,                       |           | 6,982,832   |          | 48,165      | ,         | 759,343     | , ,       | 7,790,340   |
|                      |                         |           |             |          |             |           |             |           |             |
| TOTAL UN-AUTHORIZED  | 24                      | 2,686     | 1,039       | 12       | 20          | 2,589     | 1,574       | 5,287     | 2,633       |
| TOTAL ON NOTHIORIZED |                         |           | 1,310       |          | 67          |           | 472         |           | 1,849       |
|                      |                         |           |             |          | 15.551      |           |             | 2.000     | 45.004      |
| WILD HORSES          | 0                       | 0         | 0           | 2,309    | 45,294      | 0         | 0           | 2,309     | 45,294      |
|                      |                         |           | 0           |          | 54,353      |           | 0           |           | 54,353      |
|                      | 0                       | 0         | 0           | 110      | 1,944       | 0         | 0           | 110       | 1,944       |
| WILD BURROS          | U                       | U         | 0           | 110      | 1,166       | U         | 0           | 110       | 1,166       |
|                      |                         |           | 0           |          | 1,100       |           | U           |           | 1,130       |
|                      |                         |           |             |          |             |           |             |           |             |