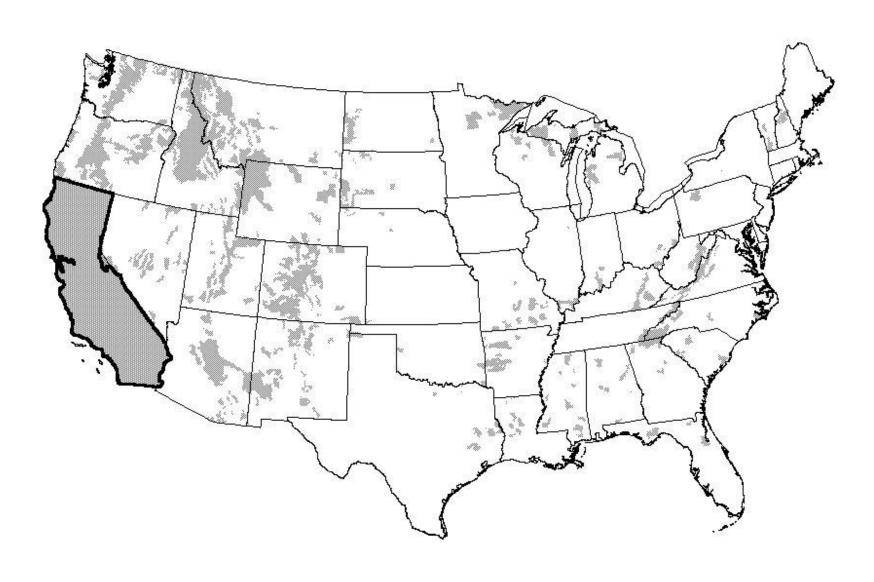

Livestock grazing is permitted on over 95 million acres of National Forest System lands spread across 34 States. Grazing use is administered through a grazing permit system. The Forest Service administers approximately 7,509 paid permits for 8.26 million head months (HMs) of authorized grazing by cattle, horses, sheep, and goats. An HM is the amount of time in months that an animal spends on National Forest System lands. The data collected is also reported in animal unit months (AUMs), which can be equated to the amount of forage required to support a mature 1,000 lb cow or its equivalent for 1 month.