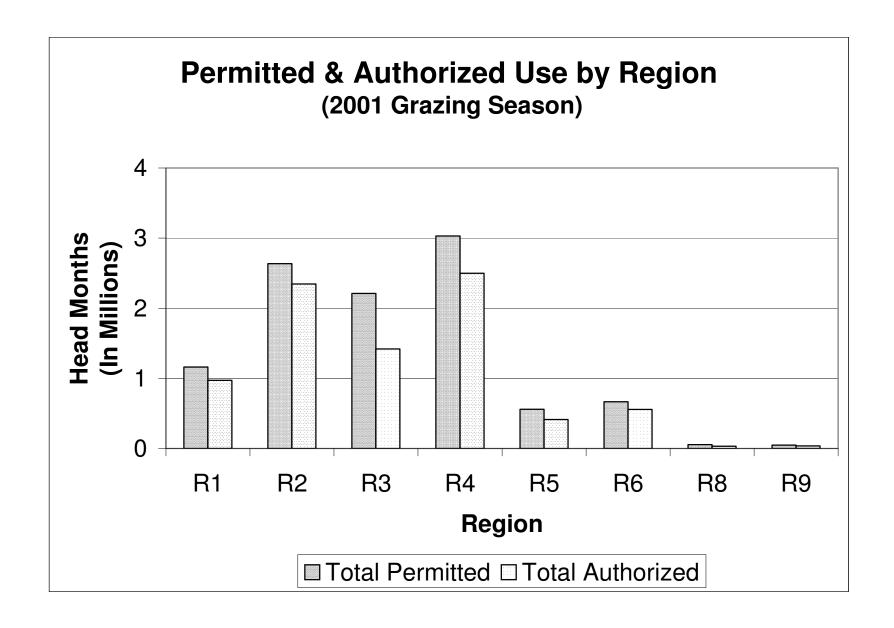

### NATIONAL FOREST SYSTEM – ALL REGIONS

|                      | Number of<br>Permittees | CAT       | TLE         | HORSES 8 | k BURROS    | SHEEP 8   | GOATS       | тот       | AL          |
|----------------------|-------------------------|-----------|-------------|----------|-------------|-----------|-------------|-----------|-------------|
|                      |                         | NUMBER    | HMS<br>AUMS | NUMBER   | HMS<br>AUMS | NUMBER    | HMS<br>AUMS | NUMBER    | HMS<br>AUMS |
| J                    |                         |           |             |          |             |           |             |           |             |
| PERMITTED            | 8,036                   | 1,355,782 | 7,065,167   | 9,876    | 43,296      | 1,068,287 | 3,256,973   | 2,433,945 | 10,365,436  |
| TO GRAZE             |                         |           | 8,905,502   |          | 51,496      |           | 925,381     |           | 9,882,379   |
|                      |                         |           |             |          |             |           |             |           |             |
| AUTHORIZED TO GRAZE  | 7,380                   | 1,219,355 | 5,540,491   | 7,390    | 38,664      | 954,142   | 2,678,589   | 2,180,887 | 8,257,744   |
| PAID PERMITS         |                         |           | 6,977,939   |          | 45,628      |           | 756,915     |           | 7,780,482   |
|                      |                         |           |             |          |             |           |             |           |             |
| FREE USE             | 14                      | 451       | 3,707       | 264      | 2,114       | 2,200     | 8,934       | 2,915     | 14,755      |
| 1112 002             |                         |           | 4,893       |          | 2,537       |           | 2,345       |           | 9,775       |
|                      | 570                     | 05.540    | 400.070     | 202      | 0.040       | 0.040     | 47.040      | 44.407    | 400.050     |
| PRIVATE LANDS        | 573                     | 35,513    | 168,973     | 336      | 3,040       | 8,318     | 17,940      | 44,167    | 189,953     |
|                      |                         |           | 214,434     |          | 3,648       |           | 5,134       |           | 223,216     |
|                      | 1                       | 0         | 0           | 0        | 0           | 1,350     | 276         | 1,350     | 276         |
| CROSSING             | -                       | 0         | 0           | 0        | 0           | 1,000     | 83          | 1,000     | 83          |
|                      |                         |           | <u> </u>    |          | · ·         |           |             |           |             |
| TOTAL AUTHORIZED     | 7,395                   | 1,219,806 | 5,544,198   | 7,654    | 40,778      | 957,692   | 2,687,799   | 2,185,152 | 8,272,775   |
| TOTAL AUTHORIZED     | ,                       |           | 6,982,832   |          | 48,165      | ,         | 759,343     | , ,       | 7,790,340   |
|                      |                         |           |             |          |             |           |             |           |             |
| TOTAL UN-AUTHORIZED  | 24                      | 2,686     | 1,039       | 12       | 20          | 2,589     | 1,574       | 5,287     | 2,633       |
| TOTAL ON NOTHIORIZED |                         |           | 1,310       |          | 67          |           | 472         |           | 1,849       |
|                      |                         |           |             |          | 15.551      |           |             | 2.000     | 45.004      |
| WILD HORSES          | 0                       | 0         | 0           | 2,309    | 45,294      | 0         | 0           | 2,309     | 45,294      |
|                      |                         |           | 0           |          | 54,353      |           | 0           |           | 54,353      |
|                      | 0                       | 0         | 0           | 110      | 1,944       | 0         | 0           | 110       | 1,944       |
| WILD BURROS          | U                       | U         | 0           | 110      | 1,166       | U         | 0           | 110       | 1,166       |
|                      |                         |           | 0           |          | 1,100       |           | U           |           | 1,130       |
|                      |                         |           |             |          |             |           |             |           |             |