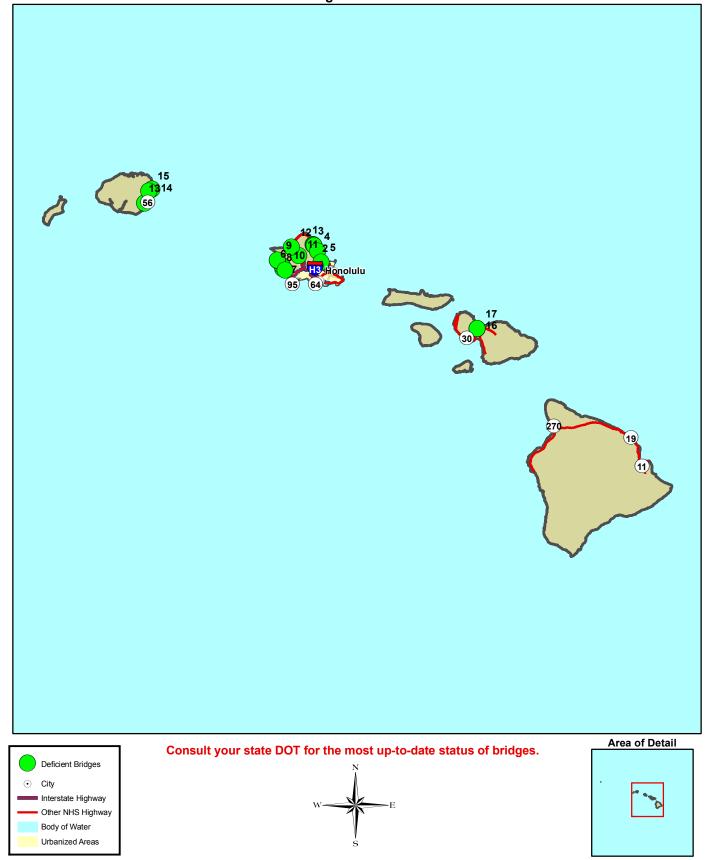

## Structurally Deficient Bridges on the National Highway System Hawaii - Congressional District 02

Note: The bridges displayed on this map represent the results of a combined BTS/FHWA effort to geocode bridges from the FHWA's National Bridge Inventory (NBI). With the exception of Kentucky and Pennsylvania, whose most current data is 2006, all data is from the 2007 NBI. Of the 32 structurally deficient NHS bridges in Hawaii, 9 could not be geolocated because of insufficient data. Structurally deficient bridges are not necessarily unsafe; all public road bridges receive regular safety inspections. The bridges listed were categorized as structurally deficient at the time the maps were developed.

| Bridge Label | Bridge Description | Location Description      |
|--------------|--------------------|---------------------------|
| 1            | KAM HWY            | 0.03MI SE/IMUA PL         |
| 2            | KAM HWY            | 0.21MI SE/HAUULA HMSTD RD |
| 3            | KAM HWY            | 0.23MI SE/KUKUNA RD       |
| 4            | KAM HWY            | 3.65MI SE/SCRD FALLS RD   |
| 5            | KAM HWY            | 0.10MI S/WAILEHUA RD      |
| 6            | FARR HWY           | 0.05MI W/MAIPALAOA RD     |
| 7            | FARR HWY           | 0.20MI W/ALAPAKI ST       |
| 8            | FARR HWY           | 0.12MI W/UPENA ST         |
| 9            | FARR HWY           | 0.20MI W/UPENA ST         |
| 10           | FARR HWY           | 0.08MI W/MOHIHI RD        |
| 11           | KAM HWY            | 0.18MI N/POAMOHO RD       |
| 12           | KAM HWY            | 0.052MI NE/INT HALEIWA/K  |
| 13           | KAUMUALII HWY      | 0.16MI SE/HALEKO RD       |
| 14           | KUHIO HWY          | 0.05MI NE/MAILIHUNA RD    |
| 15           | OLOHENA RD         | 0.31MI W/KAAPUNI RD       |
| 16           | KAAHUMANU AVE      | 0.10MI E/KINIPOPO ST      |
| 17           | NANILOA DR         | 0.06MI W/AKU PL           |
|              |                    |                           |