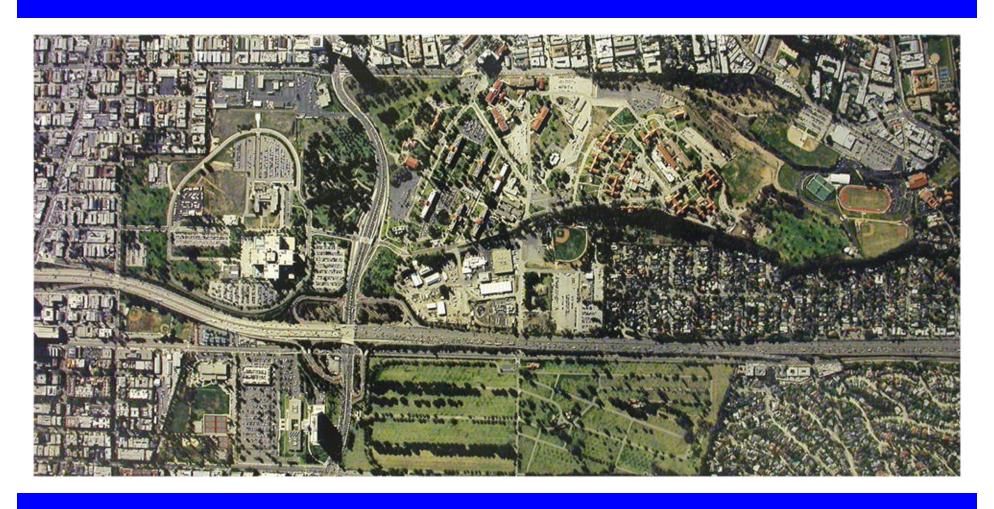

#### **CURRENT CAMPUS LAYOUT**

#### **CURRENT CAMPUS LAYOUT**

- Brentwood and Wadsworth campuses
- Wadsworth campus includes acute care Medical Center (including both inpatient and outpatient services), as well as research.

#### **CURRENT CAMPUS LAYOUT**

 Brentwood campus includes long term care, research, recreation and the arts