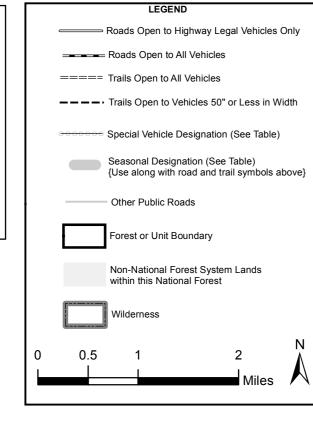

## **EXPLANATION OF LEGEND ITEMS**

Roads Open to Highway Legal Vehicle Only:

These roads are open only to motor vehicles licensed under State law for general operation on all public roads within the

Roads Open to All Vehicles:

These roads are open to all motor vehicles, including smaller off highway vehicles that may not be licensed for highway use (but not to oversize or overweight vehicles under State traffic

Trails Open to All Vehicles These trails are open to all motor vehicles, including both highway legal and non highway legal vehicles.

Trails Open to Vehicles 50" or Less in Width:

These trails are open only to motor vehicles less than 50 inches in width at the widest point on the vehicle.

Special Vehicle Designation:

This symbol indicates that the road or trail is open to classes of vehicles other than those listed above. Refer to the Seasonal and Special Designation Table for further instructions.

## Seasonal Designation:

This symbol, used in conjunction with one of the other road or trail symbols, indicates that the road or trail is open only during certain portions of the year. Refer to the Seasonal and Special Designation Table for further instructions.