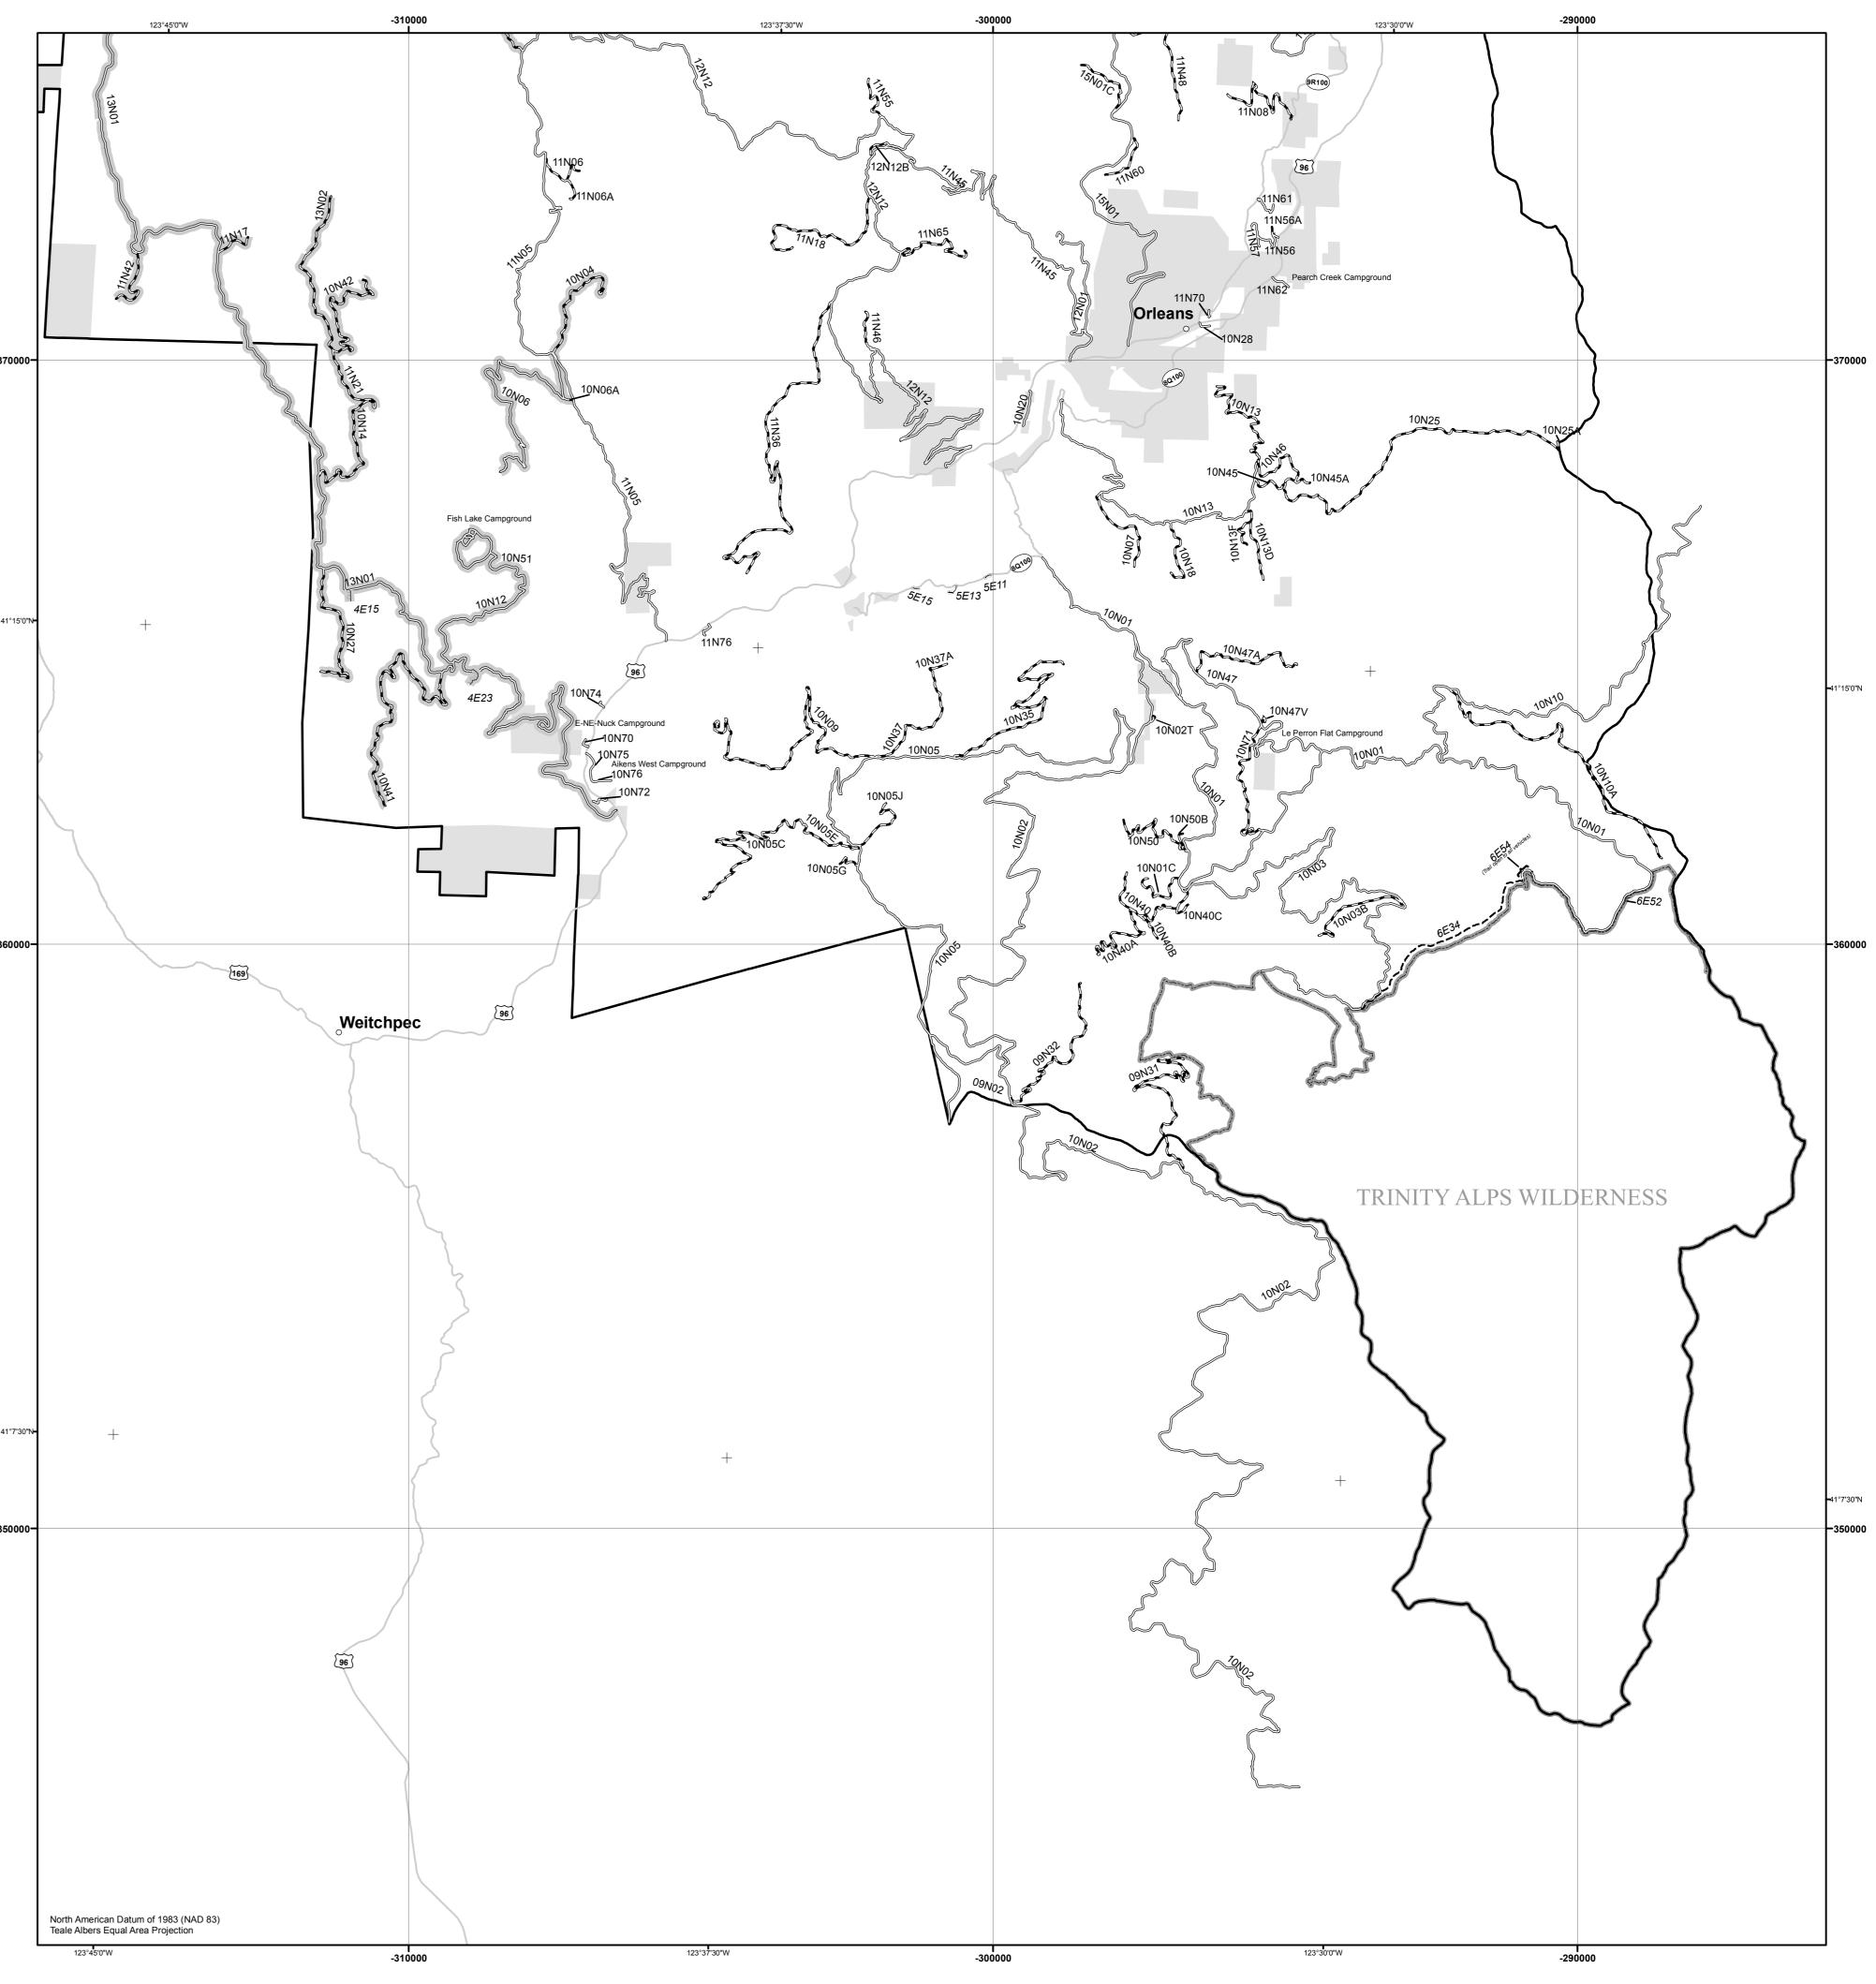

VICINITY MAP

| Seasonal and Special Vehicle Designations |              |                                                                      |                             |               |                        |                     |
|-------------------------------------------|--------------|----------------------------------------------------------------------|-----------------------------|---------------|------------------------|---------------------|
| Route Number                              | Legend       |                                                                      | Special Vehicle Designation | Dates Allowed | Beginning Mile<br>Post | Ending Mile<br>Post |
| 10N04                                     |              | Roads open to all Vehicles, with Seasonal Designation                | Seasonal Designation        | 06/16-10/21   | 0.000                  | 1.500               |
| 10N06                                     |              | Roads open to highway legal vehicles only, with Seasonal Designation | Seasonal Designation        | 06/16-10/21   | 0.000                  | 3.600               |
| 10N06A                                    |              | Roads open to all Vehicles, with Seasonal Designation                | Seasonal Designation        | 06/16-10/21   | 0.000                  | 0.160               |
| 10N12                                     |              | Roads open to highway legal vehicles only, with Seasonal Designation | Seasonal Designation        | 06/16-10/21   | 0.000                  | 2.970               |
| 10N14                                     | -            | Roads open to all Vehicles, with Seasonal Designation                | Seasonal Designation        | 06/16-10/21   | 0.000                  | 1.800               |
| 10N27                                     |              | Roads open to all Vehicles, with Seasonal Designation                | Seasonal Designation        | 06/16-10/21   | 0.000                  | 1.700               |
| 10N41                                     | -            | Roads open to all Vehicles, with Seasonal Designation                | Seasonal Designation        | 06/16-10/21   | 0.000                  | 3.400               |
| 10N42                                     |              | Roads open to all Vehicles, with Seasonal Designation                | Seasonal Designation        | 06/16-10/21   | 0.000                  | 1.600               |
| 10N51                                     |              | Roads open to highway legal vehicles only, with Seasonal Designation | Seasonal Designation        | 06/16-10/21   | 0.000                  | 0.860               |
| 11N17                                     |              | Roads open to all Vehicles, with Seasonal Designation                | Seasonal Designation        | 06/16-10/21   | 0.000                  | 0.440               |
| 11N21                                     |              | Roads open to all Vehicles, with Seasonal Designation                | Seasonal Designation        | 06/16-10/21   | 3.360                  | 5.456               |
| 11N42                                     |              | Roads open to all Vehicles, with Seasonal Designation                | Seasonal Designation        | 06/16-10/21   | 0.000                  | 1.220               |
| 13N01                                     |              | Roads open to highway legal vehicles only, with Seasonal Designation | Seasonal Designation        | 06/16-10/21   | 20.150                 | 35.110              |
| 13N02                                     | -            | Roads open to all Vehicles, with Seasonal Designation                | Seasonal Designation        | 06/16-10/21   | 0.000                  | 0.716               |
| 4E15                                      | (*********** | Special Vehicle Designation, with Seasonal Designation               | High Clearance Vehicles     | 06/16-10/21   | 0.000                  | 0.060               |
| 4E23                                      | (········    | Special Vehicle Designation, with Seasonal Designation               | High Clearance Vehicles     | 06/16-10/21   | 0.000                  | 0.050               |
| 5E11                                      | 9000000      | Special Vehicle Designation                                          | High Clearance Vehicles     | Year-round    | 0.000                  | 0.100               |
| 5E13                                      | 0000000      | Special Vehicle Designation                                          | High Clearance Vehicles     | Year-round    | 0.000                  | 0.200               |
| 5E15                                      | 0000000      | Special Vehicle Designation                                          | High Clearance Vehicles     | Year-round    | 0.000                  | 0.100               |
| 6E52                                      | 000000       | Special Vehicle Designation                                          | High Clearance Vehicles     | Year-round    | 0.000                  | 0.060               |