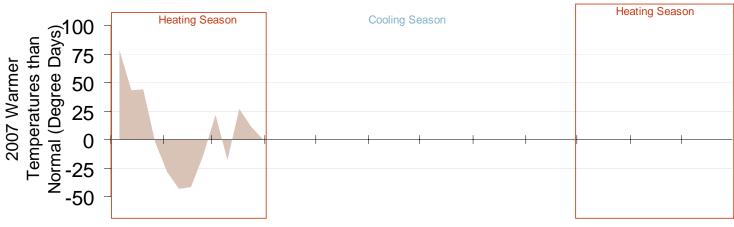

#### **Demand**

All time peak demand: 237,100 MW (2005)

In summer of 2006, demand in parts of the region, such as the Southern Company service area, reached record levels on several occasions due to extremely hot weather.

Peak demand growth: -0.6% (2006–2005)

Summer Peak Demand (MW): 237,100 (2005) 235,524 (2006)

Source: Derived from SERC and FRCC data and discussions.