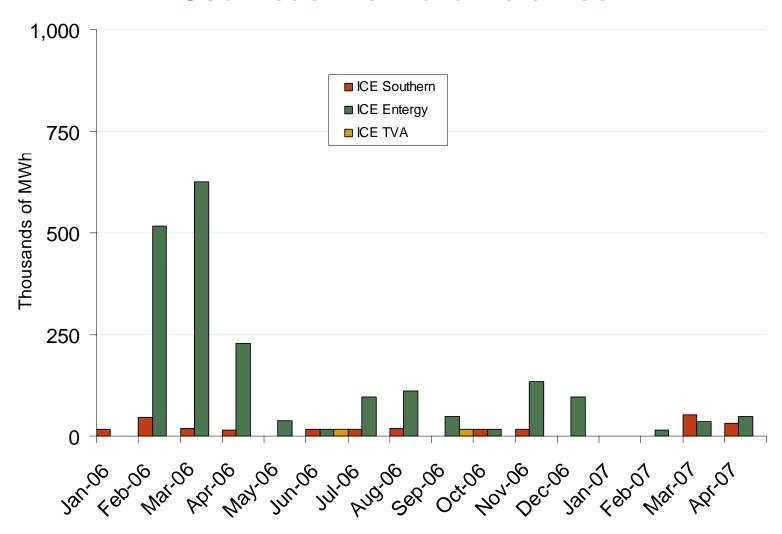

Summer Reserve Margin:        | 24%       | 25%       | 27%       |
| Annual Load (GWh):            | 1,077,069 | 1,188,598 | 1,205,776 |

# **Yearly Average of Bilateral DA Prices – On-Peak**

#### Annual Average Day Ahead Prices (\$/MWh)

|          | 2005    | 2006    | 5 Years |
|----------|---------|---------|---------|
| Florida  | \$85.03 | \$64.75 | \$59.98 |
| TVA      | \$67.39 | \$53.97 | \$46.31 |
| Southern | \$70.90 | \$56.11 | \$49.37 |
| Entergy  | \$69.90 | \$56.76 | \$48.43 |

# Southeastern Daily Bilateral Day-Ahead On-Peak Prices



Source: Derived from *Platts* data.

## Midwestern Daily Bilateral Day-Ahead On-Peak Prices



Source: Derived from *Platts* data.

# Weekly Electric Generation Output and Temperatures Southeast Region





## **Southeast Forward Volumes**



Source: Derived from *ICE* data. ICE on-peak forward volumes are for Entergy, Southern and TVA and include monthly, dual monthly, quarterly, and calendar year contracts traded for each month.