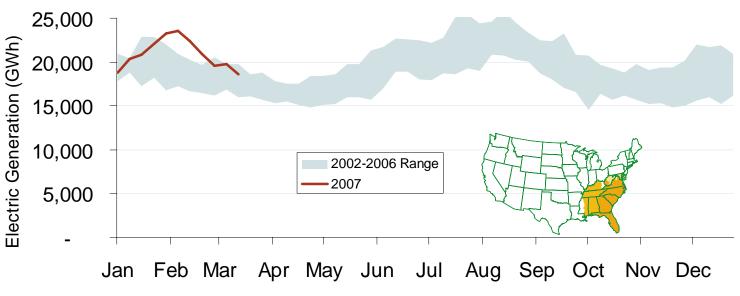

#### **Generation/Supply**

Marginal fuel type: Coal and natural gas

Generating capacity (summer 2006): 299,712 MW

Capacity reserve (summer 2006): 64,188 MW

Reserve margin (summer 2006): 27%

#### **Demand**

All time peak demand: 237,100 MW (2005)

In summer of 2006, demand in parts of the region, such as the Southern Company service area, reached record levels on several occasions due to extremely hot weather.

Peak demand growth: -0.6% (2006–2005)

Summer Peak Demand (MW): 237,100 (2005) 235,524 (2006)

Source: Derived from SERC and FRCC data and discussions.