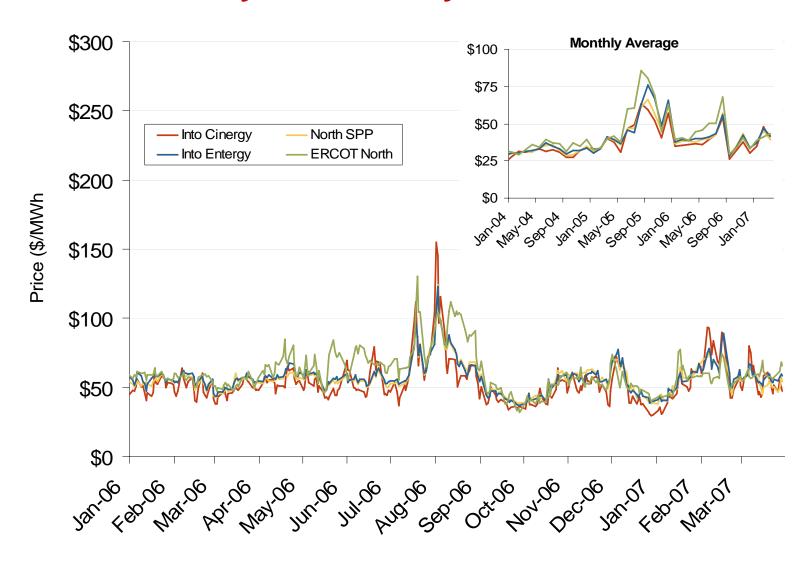

#### **Prices**

Annual Average of Daily Bilateral Day Ahead On-Peak Prices

Platts "Into Southern" Index

2004: \$48.64/MWh 2005: \$70.90/MWh 2006: \$56.11/MWh

Prices increased in 2005 as a result of disturbances to the natural gas market. Prices declined in 2006 as natural gas storage levels remained above historical ranges throughout the injection season (April through October).