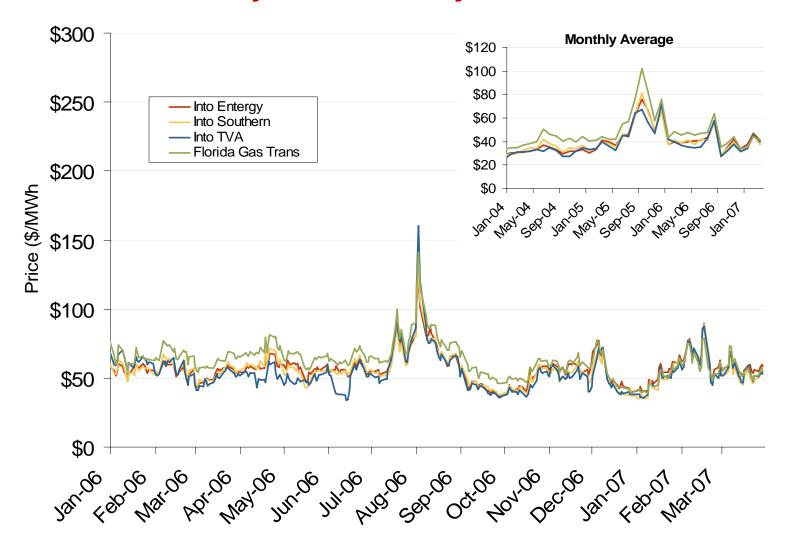

#### **Prices**

Annual Average of Daily Bilateral Day Ahead On-Peak Prices

Platts "Into Southern" Index

2004: \$48.64/MWh 2005: \$70.90/MWh 2006: \$56.11/MWh

Prices increased in 2005 as a result of disturbances to the natural gas market. Prices declined in 2006 as natural gas storage levels remained above historical ranges throughout the injection season (April through October).