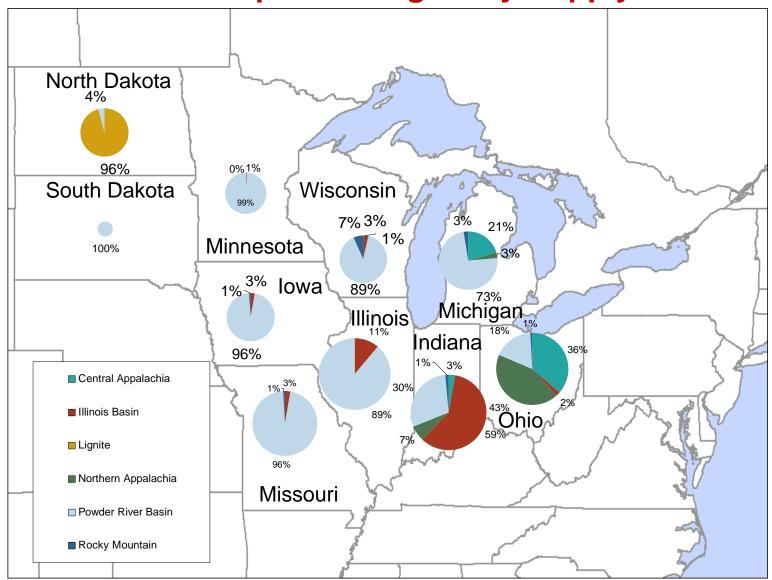

## 2007 Coal Shipment Origins by Supply Basin

Source: Derived from FERC and EIA data.