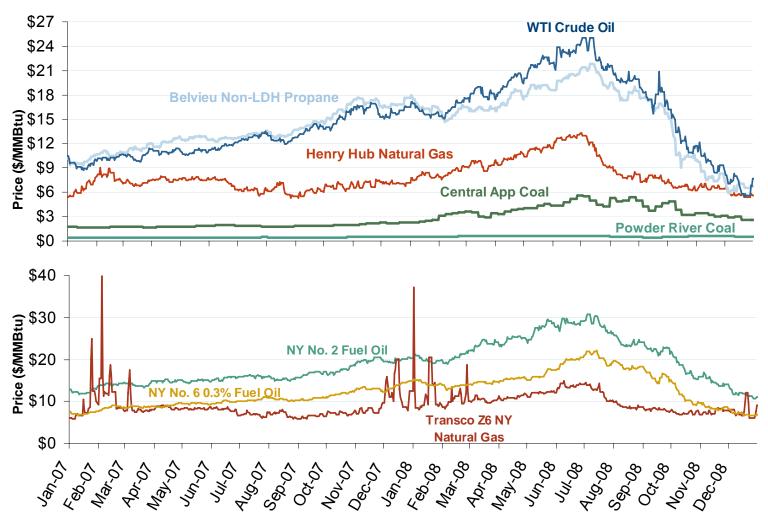

## Oil, Coal, Natural Gas and Propane Daily Spot Prices

Source: Derived from ICE and Bloomberg data.

Note: Coal prices are quoted in \$/ton. Conversion factors to \$/MMBtu are based on contract specifications of 12,000 btus/pound for Central Appalachian coal and 8800 btus/pound for Powder River Basin coal.