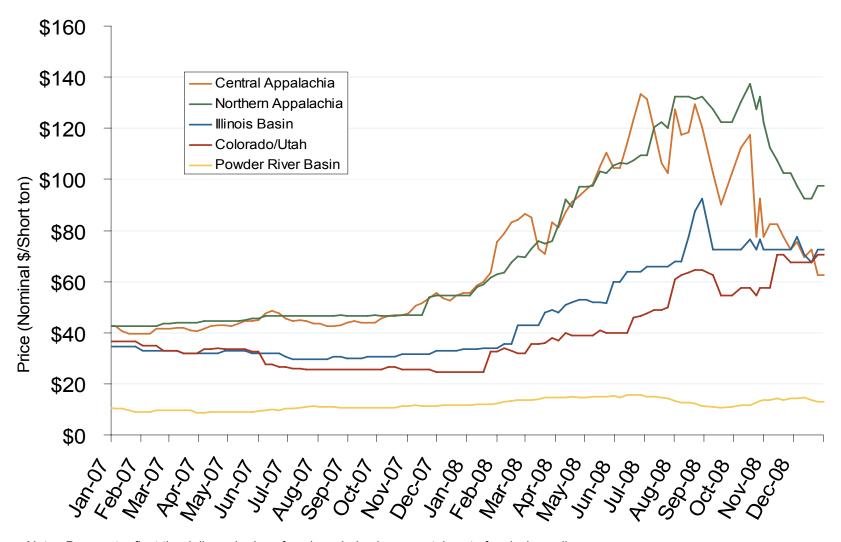

### **Regional Coal Spot Prices**

Note: Does not reflect the delivered price of coal; excludes incremental cost of emissions allowances.

Source: Derived from *Bloomberg* data.