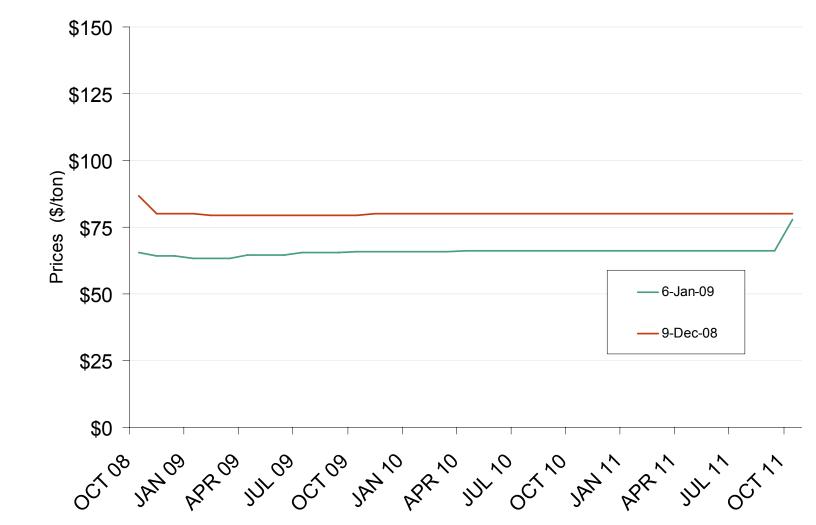

### **Regional Coal Spot Prices**



Note: Does not reflect the delivered price of coal; excludes incremental cost of emissions allowances.

Source: Derived from *Bloomberg* data.

# **Central Appalachian Coal Futures Prices**



## Oil, Coal, Natural Gas and Propane Daily Spot Prices



Source: Derived from ICE and Bloomberg data.

Note: Coal prices are quoted in \$/ton. Conversion factors to \$/MMBtu are based on contract specifications of 12,000 btus/pound for Central Appalachian coal and 8800 btus/pound for Powder River Basin coal.

## 2007 Coal Shipment Origins by Supply Basin



Source: Derived from FERC and EIA data.