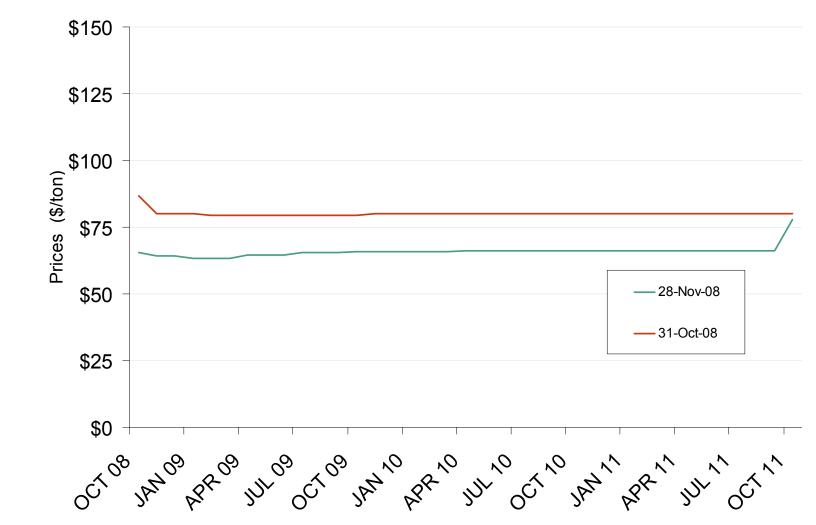

### **Regional Coal Spot Prices**



Note: Does not reflect the delivered price of coal; excludes incremental cost of emissions allowances.

Source: Derived from *Bloomberg* data.

## **Central Appalachian Coal Futures Prices**



### Oil, Coal, Natural Gas and Propane Daily Spot Prices



Source: Derived from ICE and Bloomberg data.

Note: Coal prices are quoted in \$/ton. Conversion factors to \$/MMBtu are based on contract specifications of 12,000 btus/pound for Central Appalachian coal and 8800 btus/pound for Powder River Basin coal.

# 2007 Coal Shipment Origins by Supply Basin



Source: Derived from FERC and EIA data.