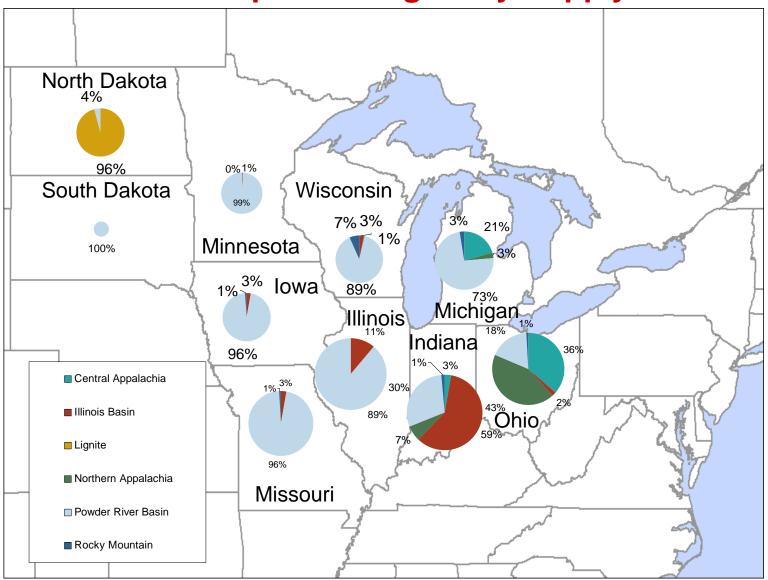

# 2007 Coal Shipment Origins by Supply Basin

Source: Derived from FERC and EIA data.