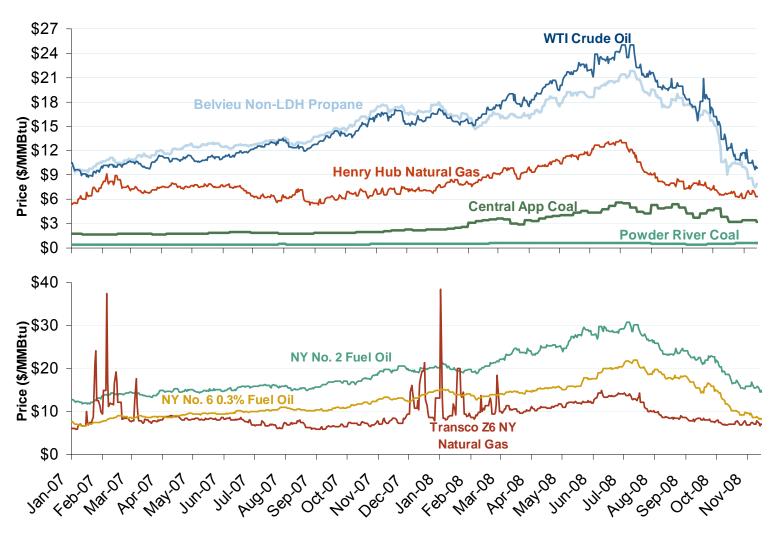

### Oil, Coal, Natural Gas and Propane Daily Spot Prices

Source: Derived from ICE and Bloomberg data.

Note: Coal prices are quoted in \$/ton. Conversion factors to \$/MMBtu are based on contract specifications of 12,000 btus/pound for Central Appalachian coal and 8800 btus/pound for Powder River Basin coal.