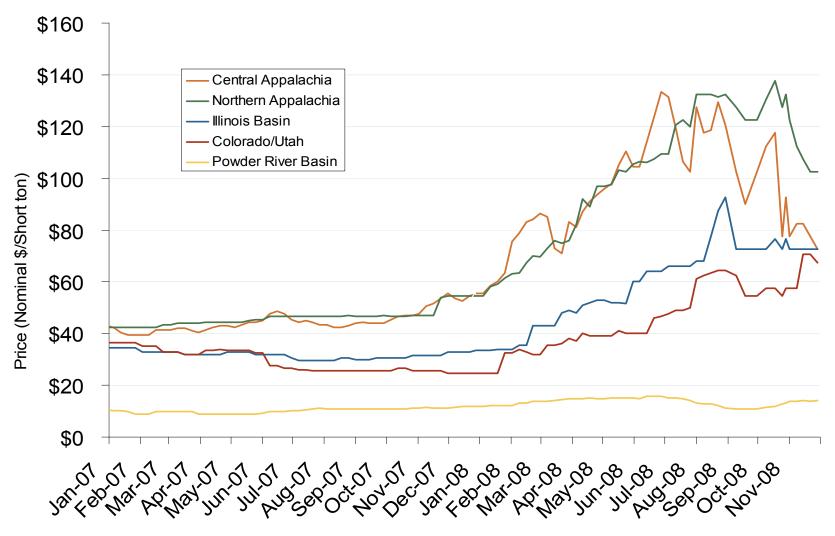

### **Regional Coal Spot Prices**

Note: Does not reflect the delivered price of coal; excludes incremental cost of emissions allowances.

Source: Derived from *Bloomberg* data.