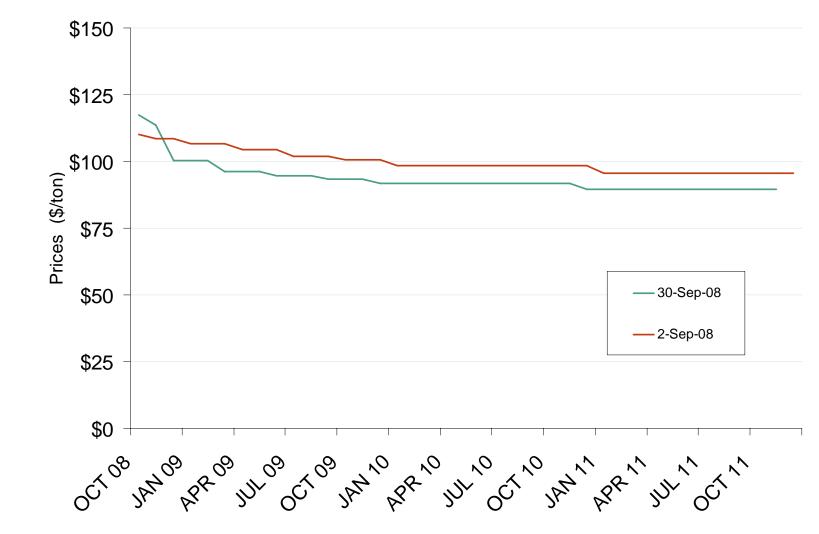

## **Central Appalachian Coal Futures Prices**

Source: Derived from Nymex data.