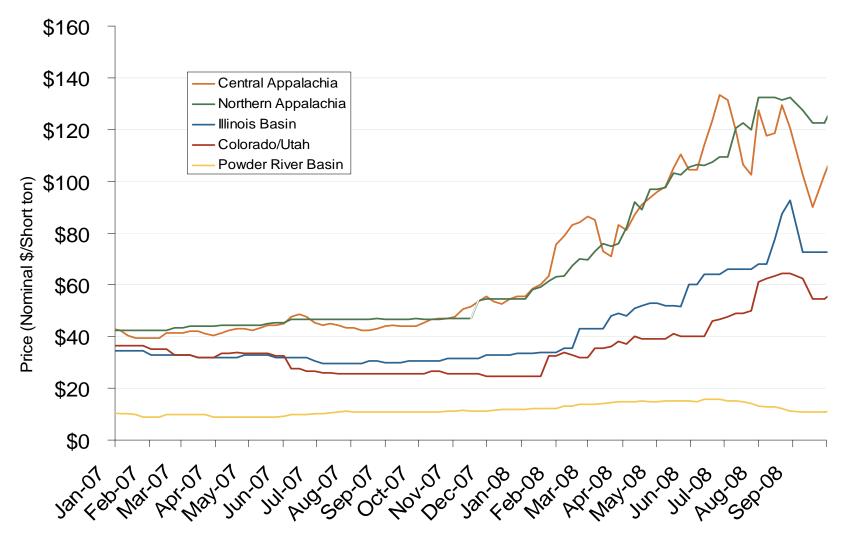

## **Regional Coal Spot Prices**

Note: Does not reflect the delivered price of coal; excludes incremental cost of emissions allowances.

Source: Derived from *Bloomberg* data.