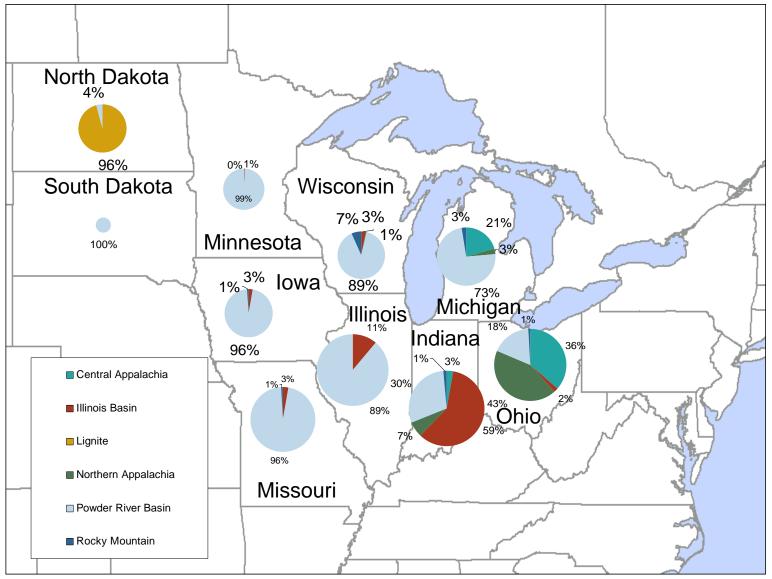

## 2007 Coal Shipment Origins by Supply Basin

Source: Derived from FERC and EIA data.