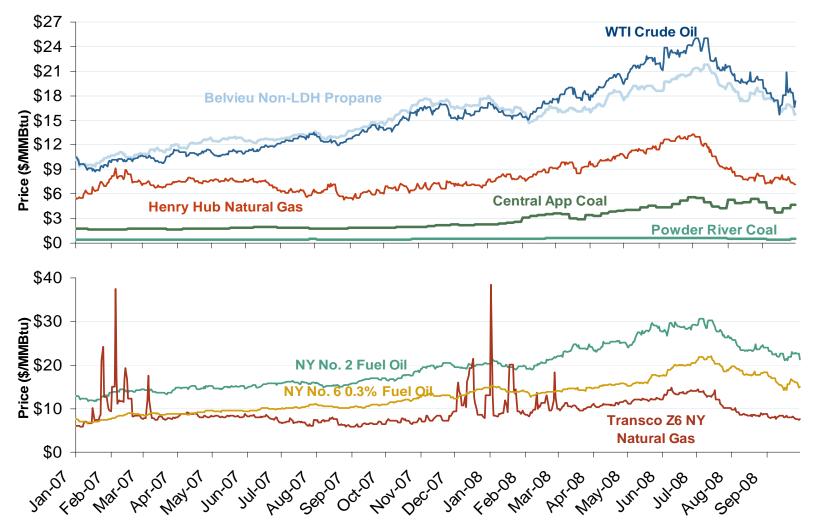

## **Oil, Coal, Natural Gas and Propane Daily Spot Prices**

Source: Derived from *ICE* and *Bloomberg* data.

Note: Coal prices are quoted in \$/ton. Conversion factors to \$/MMBtu are based on contract specifications of 12,000 btus/pound for Central Appalachian coal and 8800 btus/pound for Powder River Basin coal.