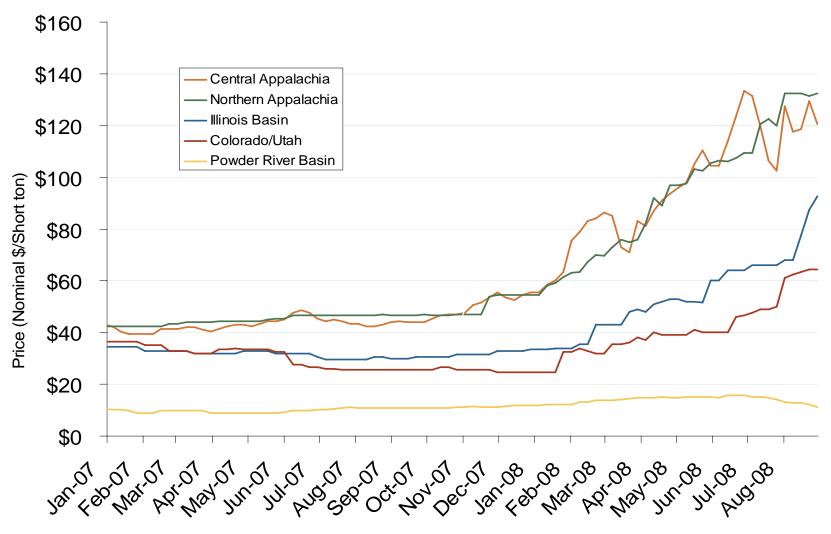

### **Regional Coal Spot Prices**

Note: Does not reflect the delivered price of coal; excludes incremental cost of emissions allowances.

Source: Derived from *Bloomberg* data.