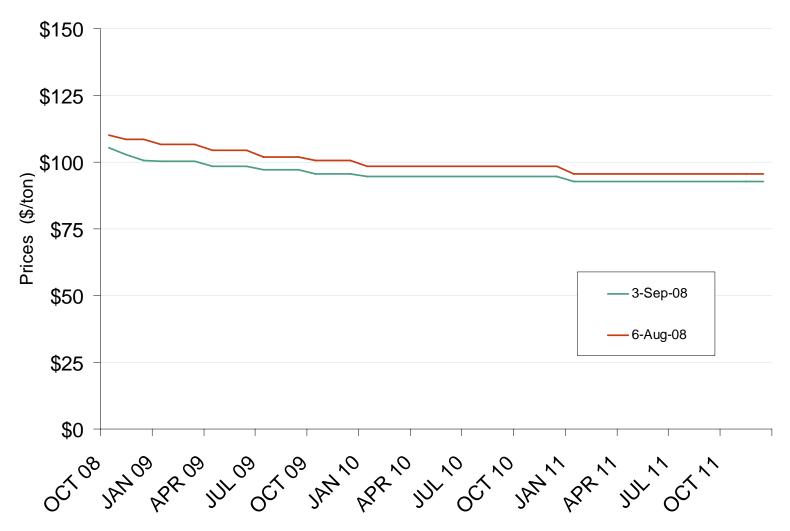

### **Regional Coal Spot Prices**



Note: Does not reflect the delivered price of coal; excludes incremental cost of emissions allowances.

Source: Derived from *Bloomberg* data.

### **Central Appalachian Coal Futures Prices**



# Oil, Coal, Natural Gas and Propane Daily Spot Prices



Source: Derived from ICE and Bloomberg data.

Note: Coal prices are quoted in \$/ton. Conversion factors to \$/MMBtu are based on contract specifications of 12,000 btus/pound for Central Appalachian coal and 8800 btus/pound for Powder River Basin coal.

# 2007 Coal Shipment Origins by Supply Basin



Source: Derived from FERC and EIA data.