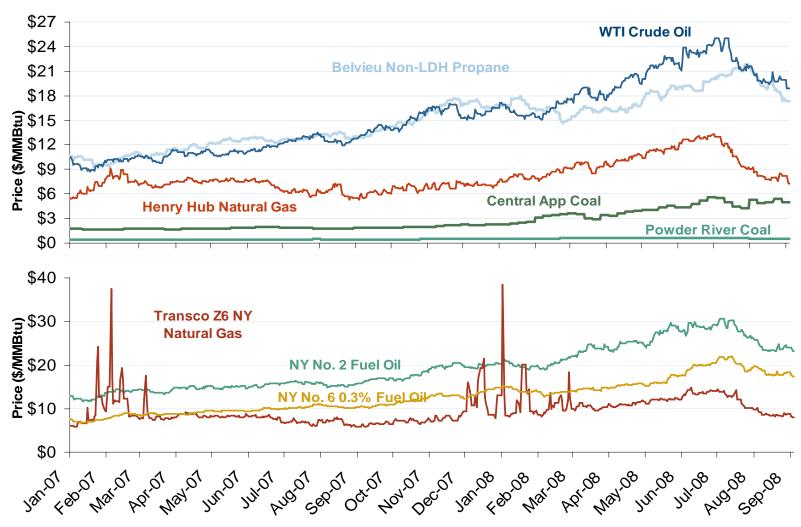

# Oil, Coal, Natural Gas and Propane Daily Spot Prices

Source: Derived from ICE and Bloomberg data.

Note: Coal prices are quoted in \$/ton. Conversion factors to \$/MMBtu are based on contract specifications of 12,000 btus/pound for Central Appalachian coal and 8800 btus/pound for Powder River Basin coal.