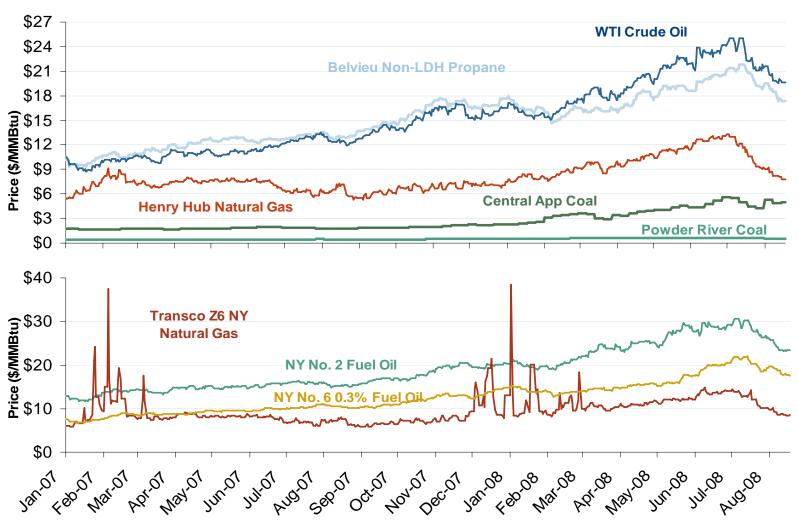

## Oil, Coal, Natural Gas and Propane Daily Spot Prices

Source: Derived from ICE and Bloomberg data.

Note: Coal prices are quoted in \$/ton. Conversion factors to \$/MMBtu are based on contract specifications of 12,000 btus/pound for Central Appalachian coal and 8800 btus/pound for Powder River Basin coal.