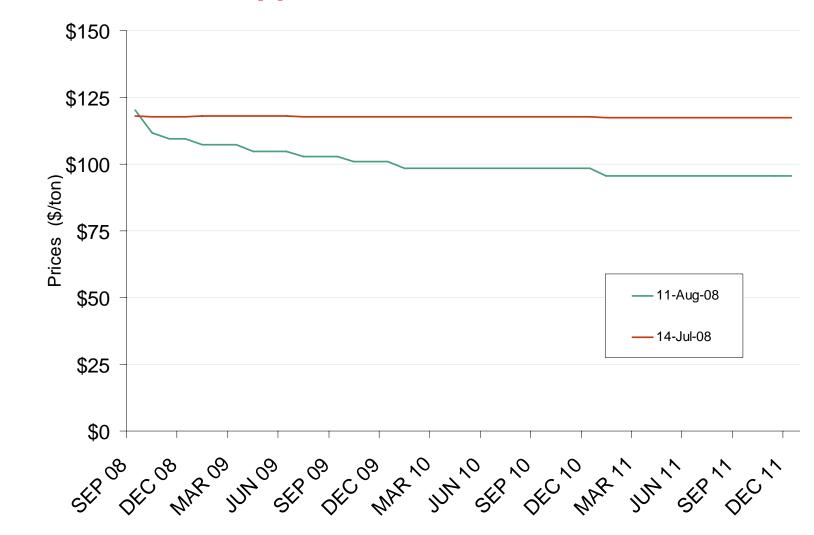

### **Regional Coal Spot Prices**



Note: Does not reflect the delivered price of coal; excludes incremental cost of emissions allowances.

Source: Derived from *Bloomberg* data.

### **Central Appalachian Coal Futures Prices**



## Oil, Coal, Natural Gas and Propane Daily Spot Prices



Source: Derived from ICE and Bloomberg data.

Note: Coal prices are quoted in \$/ton. Conversion factors to \$/MMBtu are based on contract specifications of 12,000 btus/pound for Central Appalachian coal and 8800 btus/pound for Powder River Basin coal.

# 2007 Coal Shipment Origins by Supply Basin



Source: Derived from FERC and EIA data.