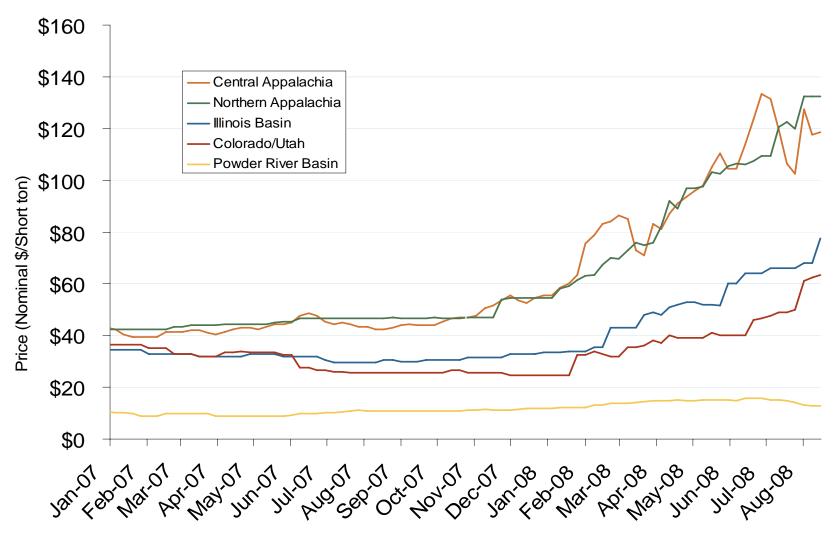

### **Regional Coal Spot Prices**

Note: Does not reflect the delivered price of coal; excludes incremental cost of emissions allowances.

Source: Derived from *Bloomberg* data.