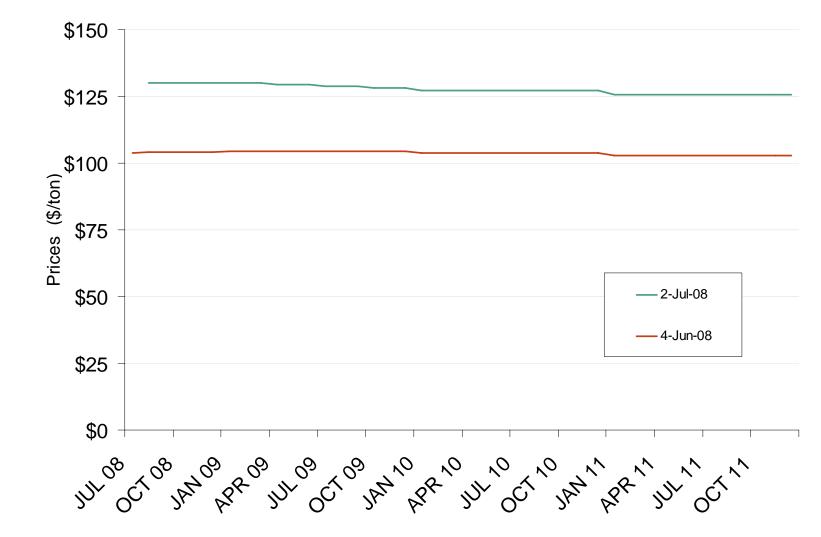

## **Regional Coal Spot Prices**



Note: Does not reflect the delivered price of coal; excludes incremental cost of emissions allowances.

Source: Derived from *Bloomberg* data.

## **Central Appalachian Coal Futures Prices**



## **Oil, Coal, Natural Gas and Propane Daily Spot Prices**



Source: Derived from *ICE* and *Bloomberg* data.

Note: Coal prices are quoted in \$/ton. Conversion factors to \$/MMBtu are based on contract specifications of 12,000 btus/pound for Central Appalachian coal and 8800 btus/pound for Powder River Basin coal.

## 2007 Coal Shipment Origins by Supply Basin



Source: Derived from FERC and EIA data.