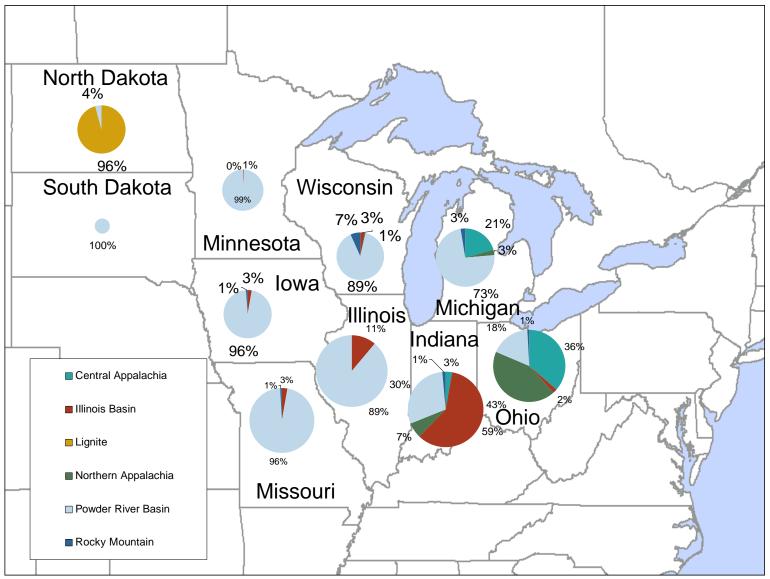

## 2007 Coal Shipment Origins by Supply Basin

Source: Derived from FERC and EIA data.