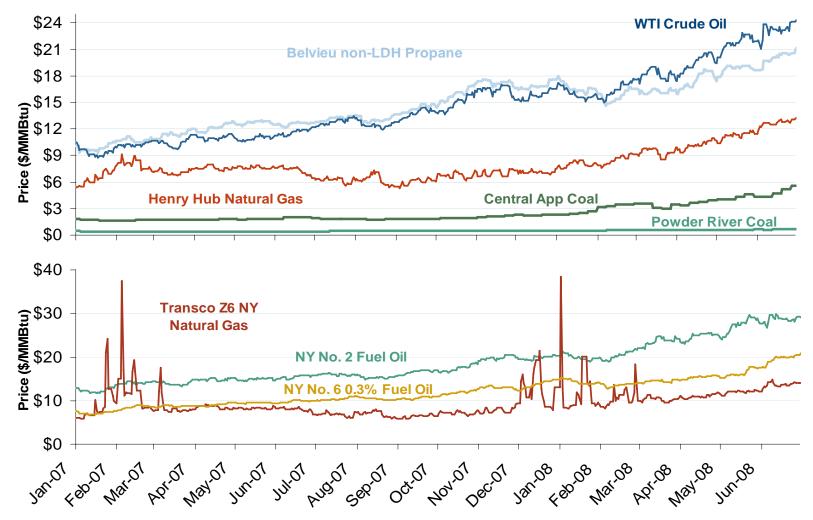

## **Oil, Coal, Natural Gas and Propane Daily Spot Prices**

Source: Derived from *ICE* and *Bloomberg* data.

Note: Coal prices are quoted in \$/ton. Conversion factors to \$/MMBtu are based on contract specifications of 12,000 btus/pound for Central Appalachian coal and 8800 btus/pound for Powder River Basin coal.