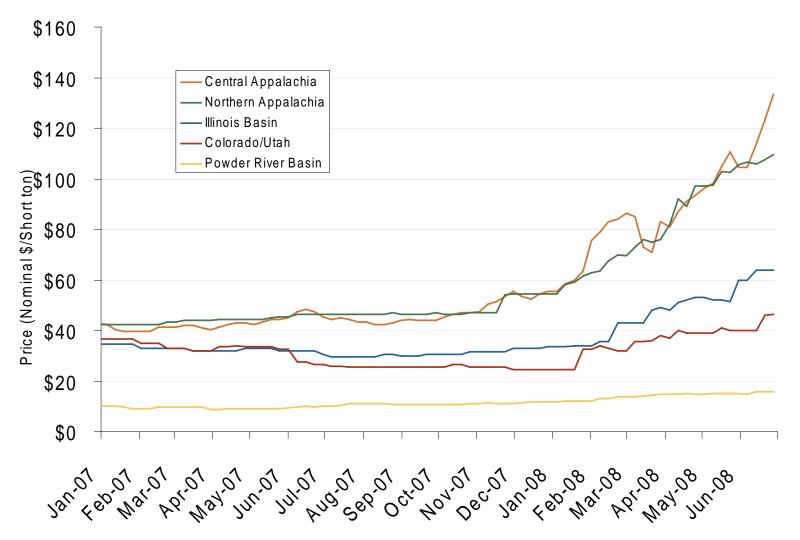

## **Regional Coal Spot Prices**

Note: Does not reflect the delivered price of coal; excludes incremental cost of emissions allowances.

Source: Derived from *Bloomberg* data.