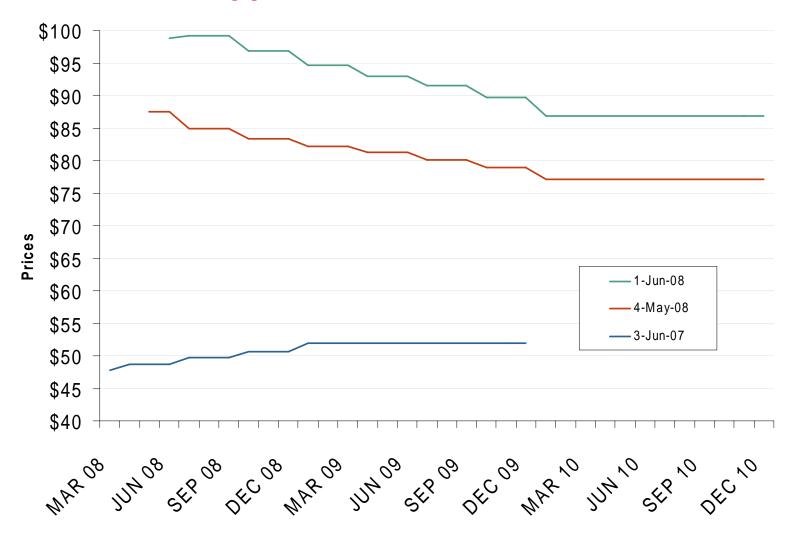

## **Regional Coal Spot Prices**



Note: Does not reflect the delivered price of coal; excludes incremental cost of emissions allowances.

Source: Derived from *Bloomberg* data.

## **Central Appalachian Coal Futures Prices**



## Oil, Coal, Natural Gas and Propane Daily Spot Prices



Source: Derived from ICE and Bloomberg data.

Note: Coal prices are quoted in \$/ton. Conversion factors to \$/MMBtu are based on contract specifications of 12,000 btus/pound for Central Appalachian coal and 8800 btus/pound for Powder River Basin coal.

# 2007 Coal Shipment Origins by Supply Basin



Source: Derived from FERC and EIA data.