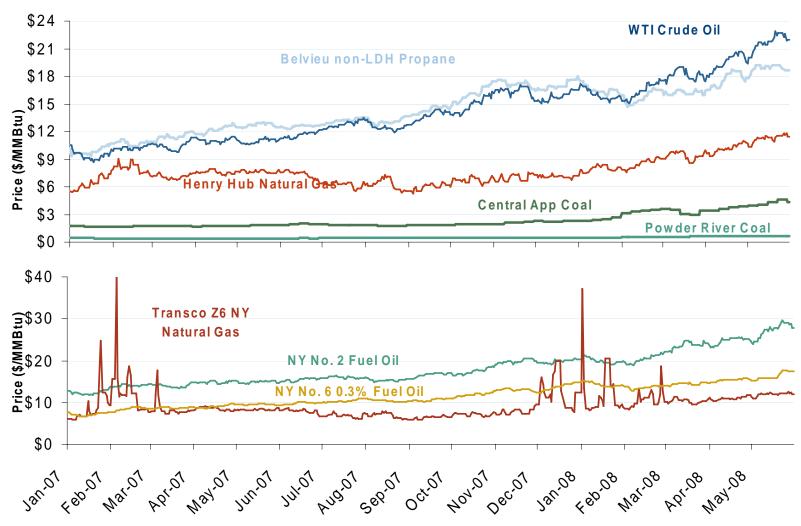

## Oil, Coal, Natural Gas and Propane Daily Spot Prices

Source: Derived from ICE and Bloomberg data.

Note: Coal prices are quoted in \$/ton. Conversion factors to \$/MMBtu are based on contract specifications of 12,000 btus/pound for Central Appalachian coal and 8800 btus/pound for Powder River Basin coal.