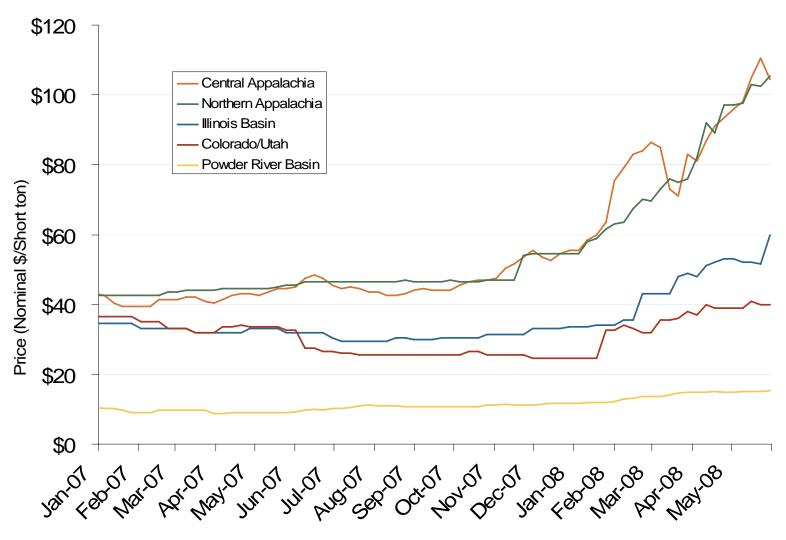

## **Regional Coal Spot Prices**

Note: Does not reflect the delivered price of coal; excludes incremental cost of emissions allowances.

Source: Derived from *Bloomberg* data.