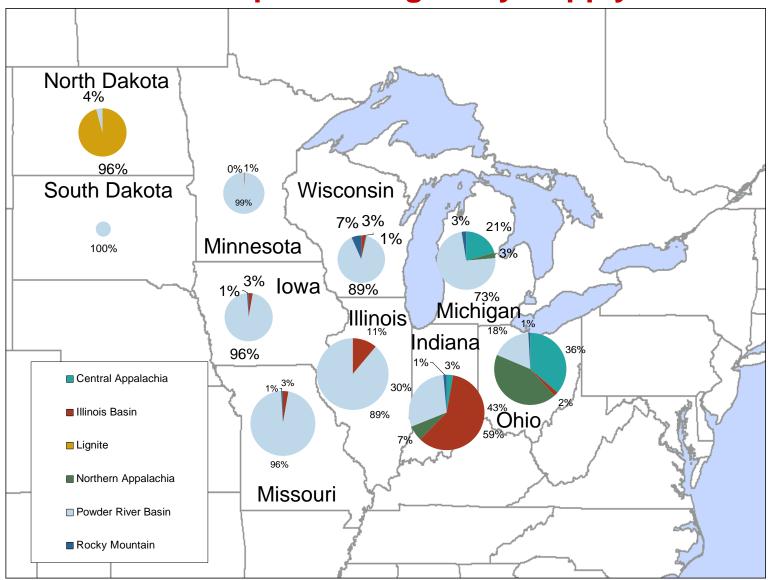

# 2007 Coal Shipment Origins by Supply Basin

Source: Derived from FERC and EIA data.