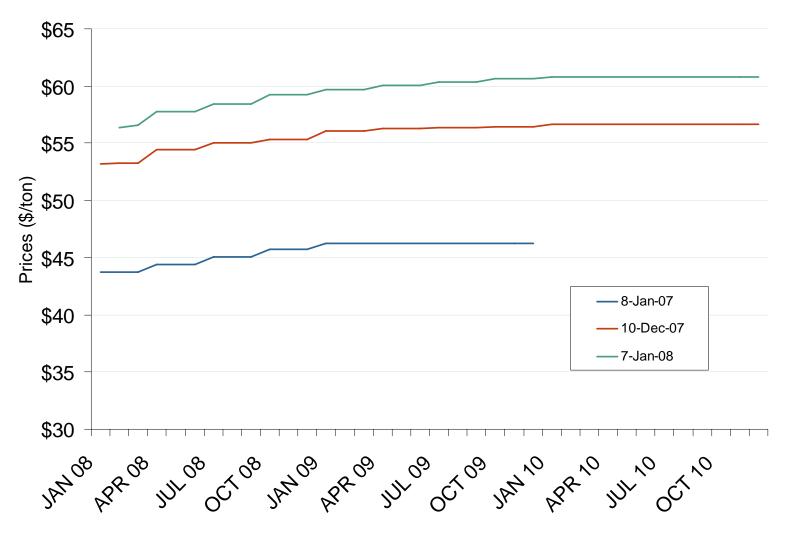

## **Regional Coal Spot Prices**



Note: Does not reflect the delivered price of coal; excludes incremental cost of emissions allowances.

Source: Derived from Bloomberg data.

## **Central Appalachian Coal Futures Prices**



## **Oil, Coal, Natural Gas and Propane Daily Spot Prices**



Source: Derived from *ICE* and *Bloomberg* data.

Note: Coal prices are quoted in \$/ton. Conversion factors to \$/MMBtu are based on contract specifications of 12,000 btus/pound for Central Appalachian coal and 8800 btus/pound for Powder River Basin coal.

## **2006 Coal Shipment Origins by Region**



Source: Derived from FERC and EIA data.