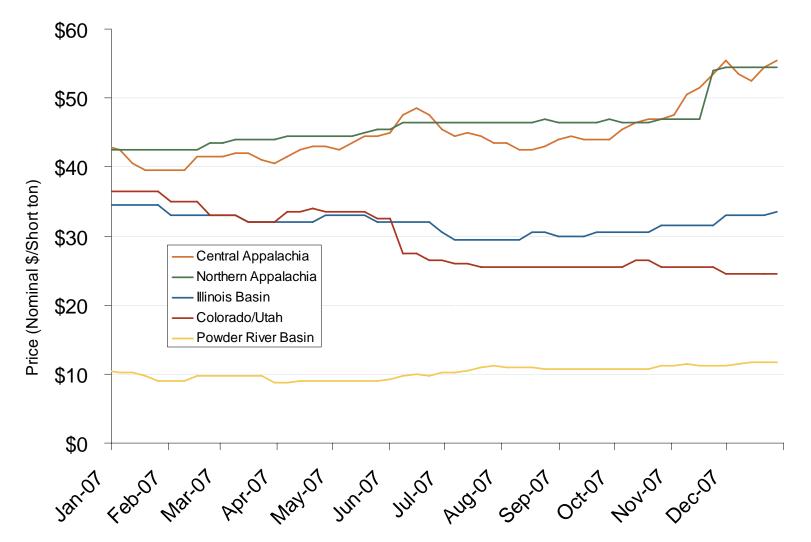

## **Regional Coal Spot Prices**

Note: Does not reflect the delivered price of coal; excludes incremental cost of emissions allowances.

Source: Derived from Bloomberg data.