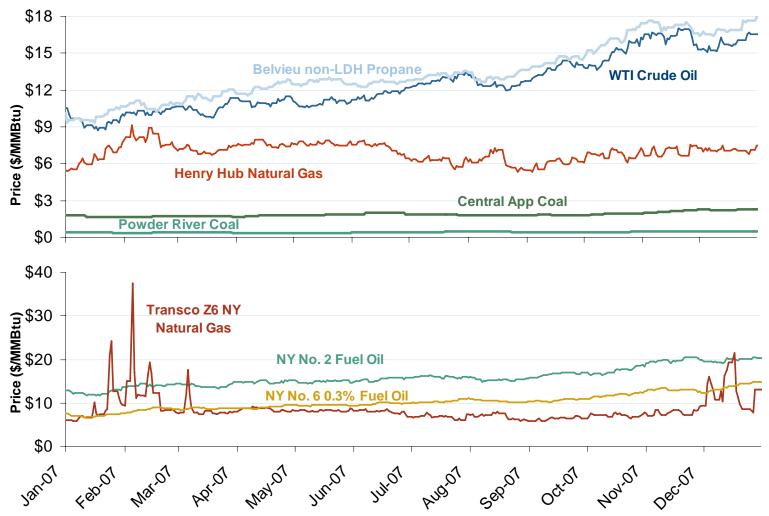

## **Oil, Coal, Natural Gas and Propane Daily Spot Prices**

Source: Derived from *ICE* and *Bloomberg* data.

Note: Coal prices are quoted in \$/ton. Conversion factors to \$/MMBtu are based on contract specifications of 12,000 btus/pound for Central Appalachian coal and 8800 btus/pound for Powder River Basin coal.