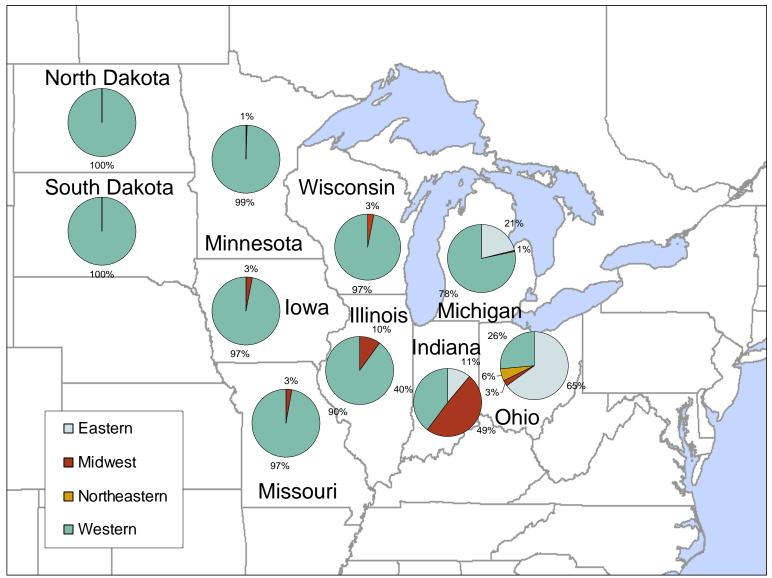

## **2006 Coal Shipment Origins by Region**

Source: Derived from FERC and EIA data.