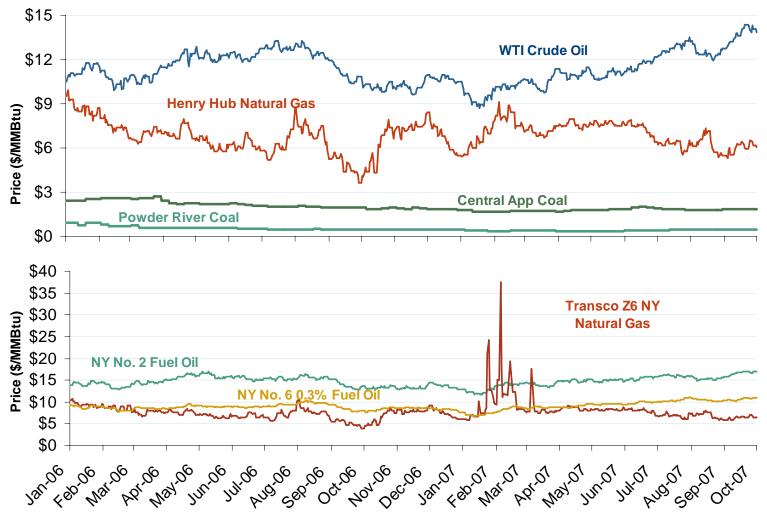

## **Oil, Coal and Natural Gas Daily Spot Prices**

Source: Derived from *ICE* and *Bloomberg* data.

Note: Coal prices are quoted in \$/ton. Conversion factors to \$/MMBtu are based on contract specifications of 12,000 btus/pound for Central Appalachian coal and 8800 btus/pound for Powder River Basin coal.