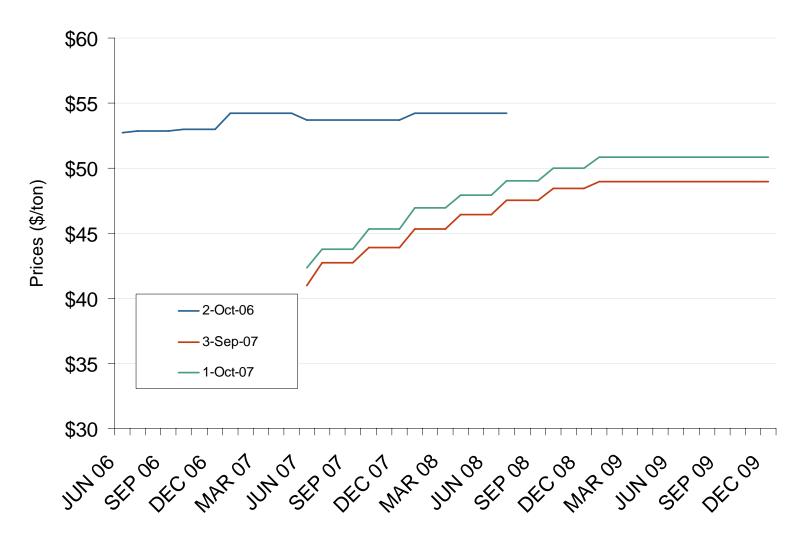

## **Central Appalachian Coal Futures Prices**

Federal Energy Regulatory Commission • Market Oversight @ FERC.gov