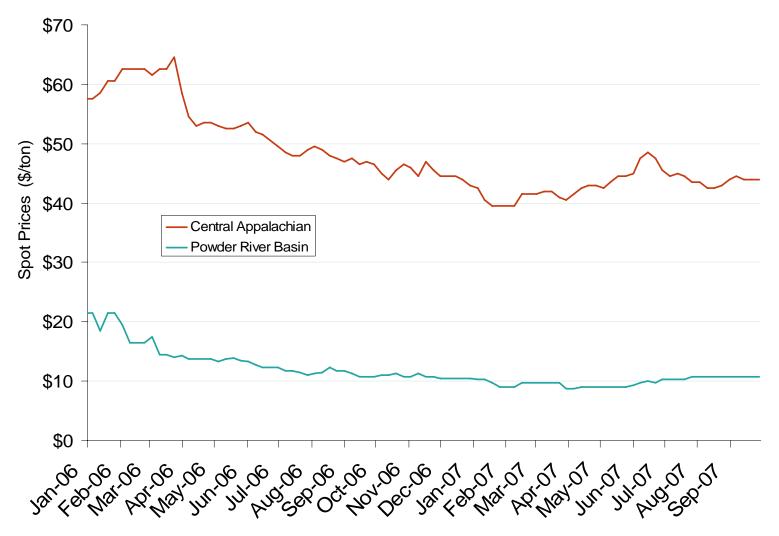

## **Central Appalachian and Powder River Basin Coal Prices**

Source: Derived from *Bloomberg* data.

Federal Energy Regulatory Commission • Market Oversight @ FERC.gov