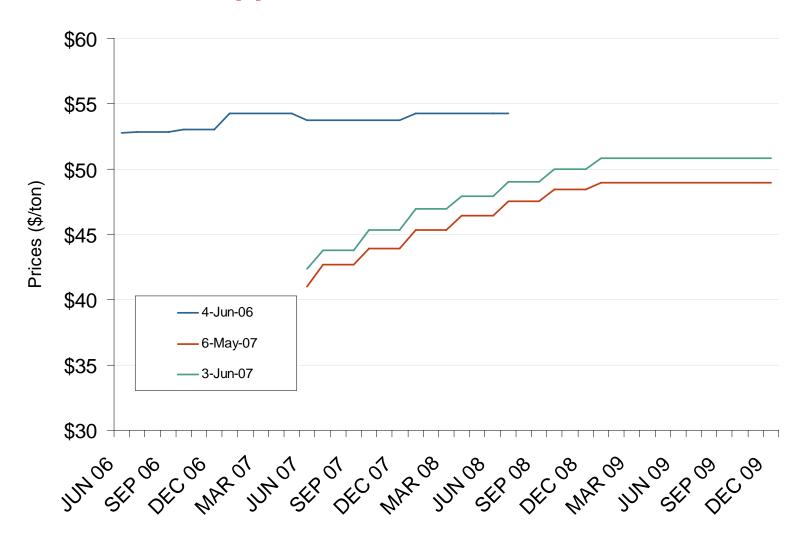

Federal Energy Regulatory Commission • Market Oversight @ FERC.gov

## Central Appalachian and Powder River Basin Coal Prices



Federal Energy Regulatory Commission • Market Oversight @ FERC.gov

## **Central Appalachian Coal Futures Prices**



## Federal Energy Regulatory Commission • Market Oversight @ FERC.gov

## Oil, Coal and Natural Gas Daily Spot Prices



Source: Derived from ICE and Bloomberg data.

Note: Coal prices are quoted in \$/ton. Conversion factors to \$/MMBtu are based on contract specifications of 12,000 btus/pound for Central Appalachian coal and 8800 btus/pound for Powder River Basin coal.