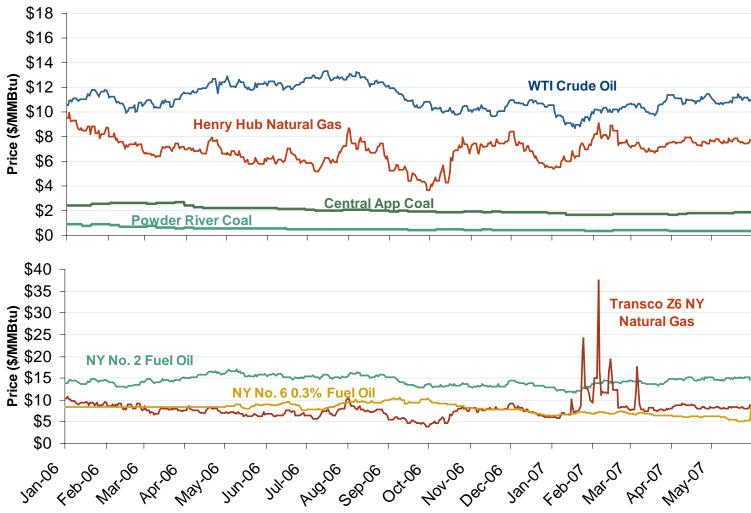

## Oil, Coal and Natural Gas Daily Spot Prices

Source: Derived from ICE and Bloomberg data.

Note: Coal prices are quoted in \$/ton. Conversion factors to \$/MMBtu are based on contract specifications of 12,000 btus/pound for Central Appalachian coal and 8800 btus/pound for Powder River Basin coal.