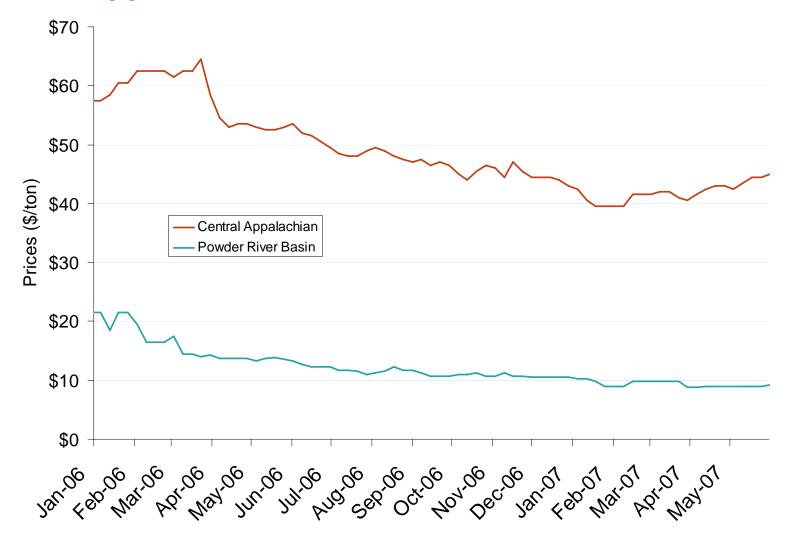

## Central Appalachian and Powder River Basin Coal Prices

Federal Energy Regulatory Commission • Market Oversight @ FERC.gov