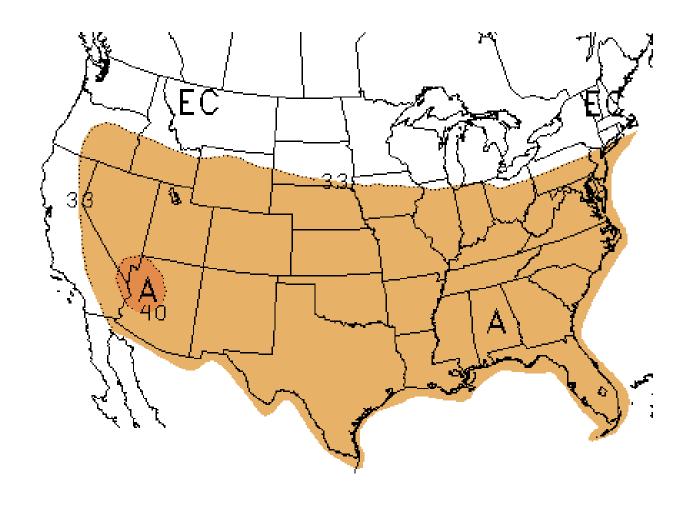

## NOAA's Monthly Temperature Forecast Made December 31, Valid for January 2009

Note: "A" areas are above normal, "B" areas are below normal and "EC" means equal chance. Normal is based on the last 30 years of data.

Source: NOAA Updated January 9, 2009