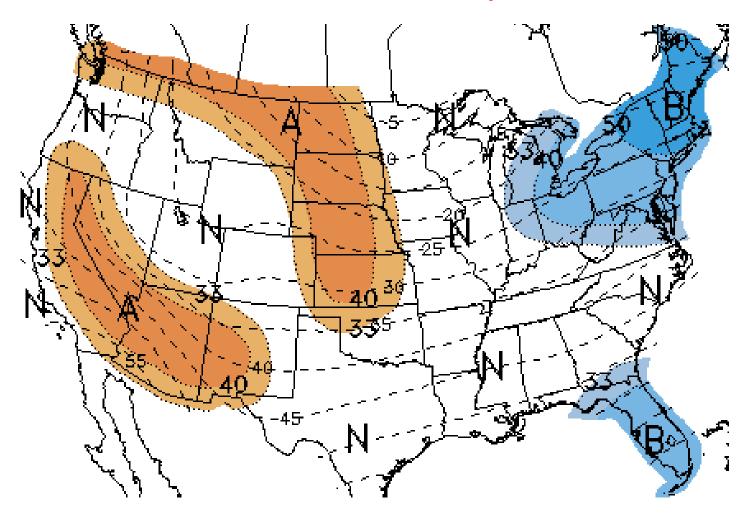

## NOAA's 8 to 14 Day Temperature Forecast Made December 2, Valid for January 15 - 21, 2009

Note: "A" areas are above normal and "B" areas are below normal. Normal is based on the last 30 years of data.

Source: NOAA