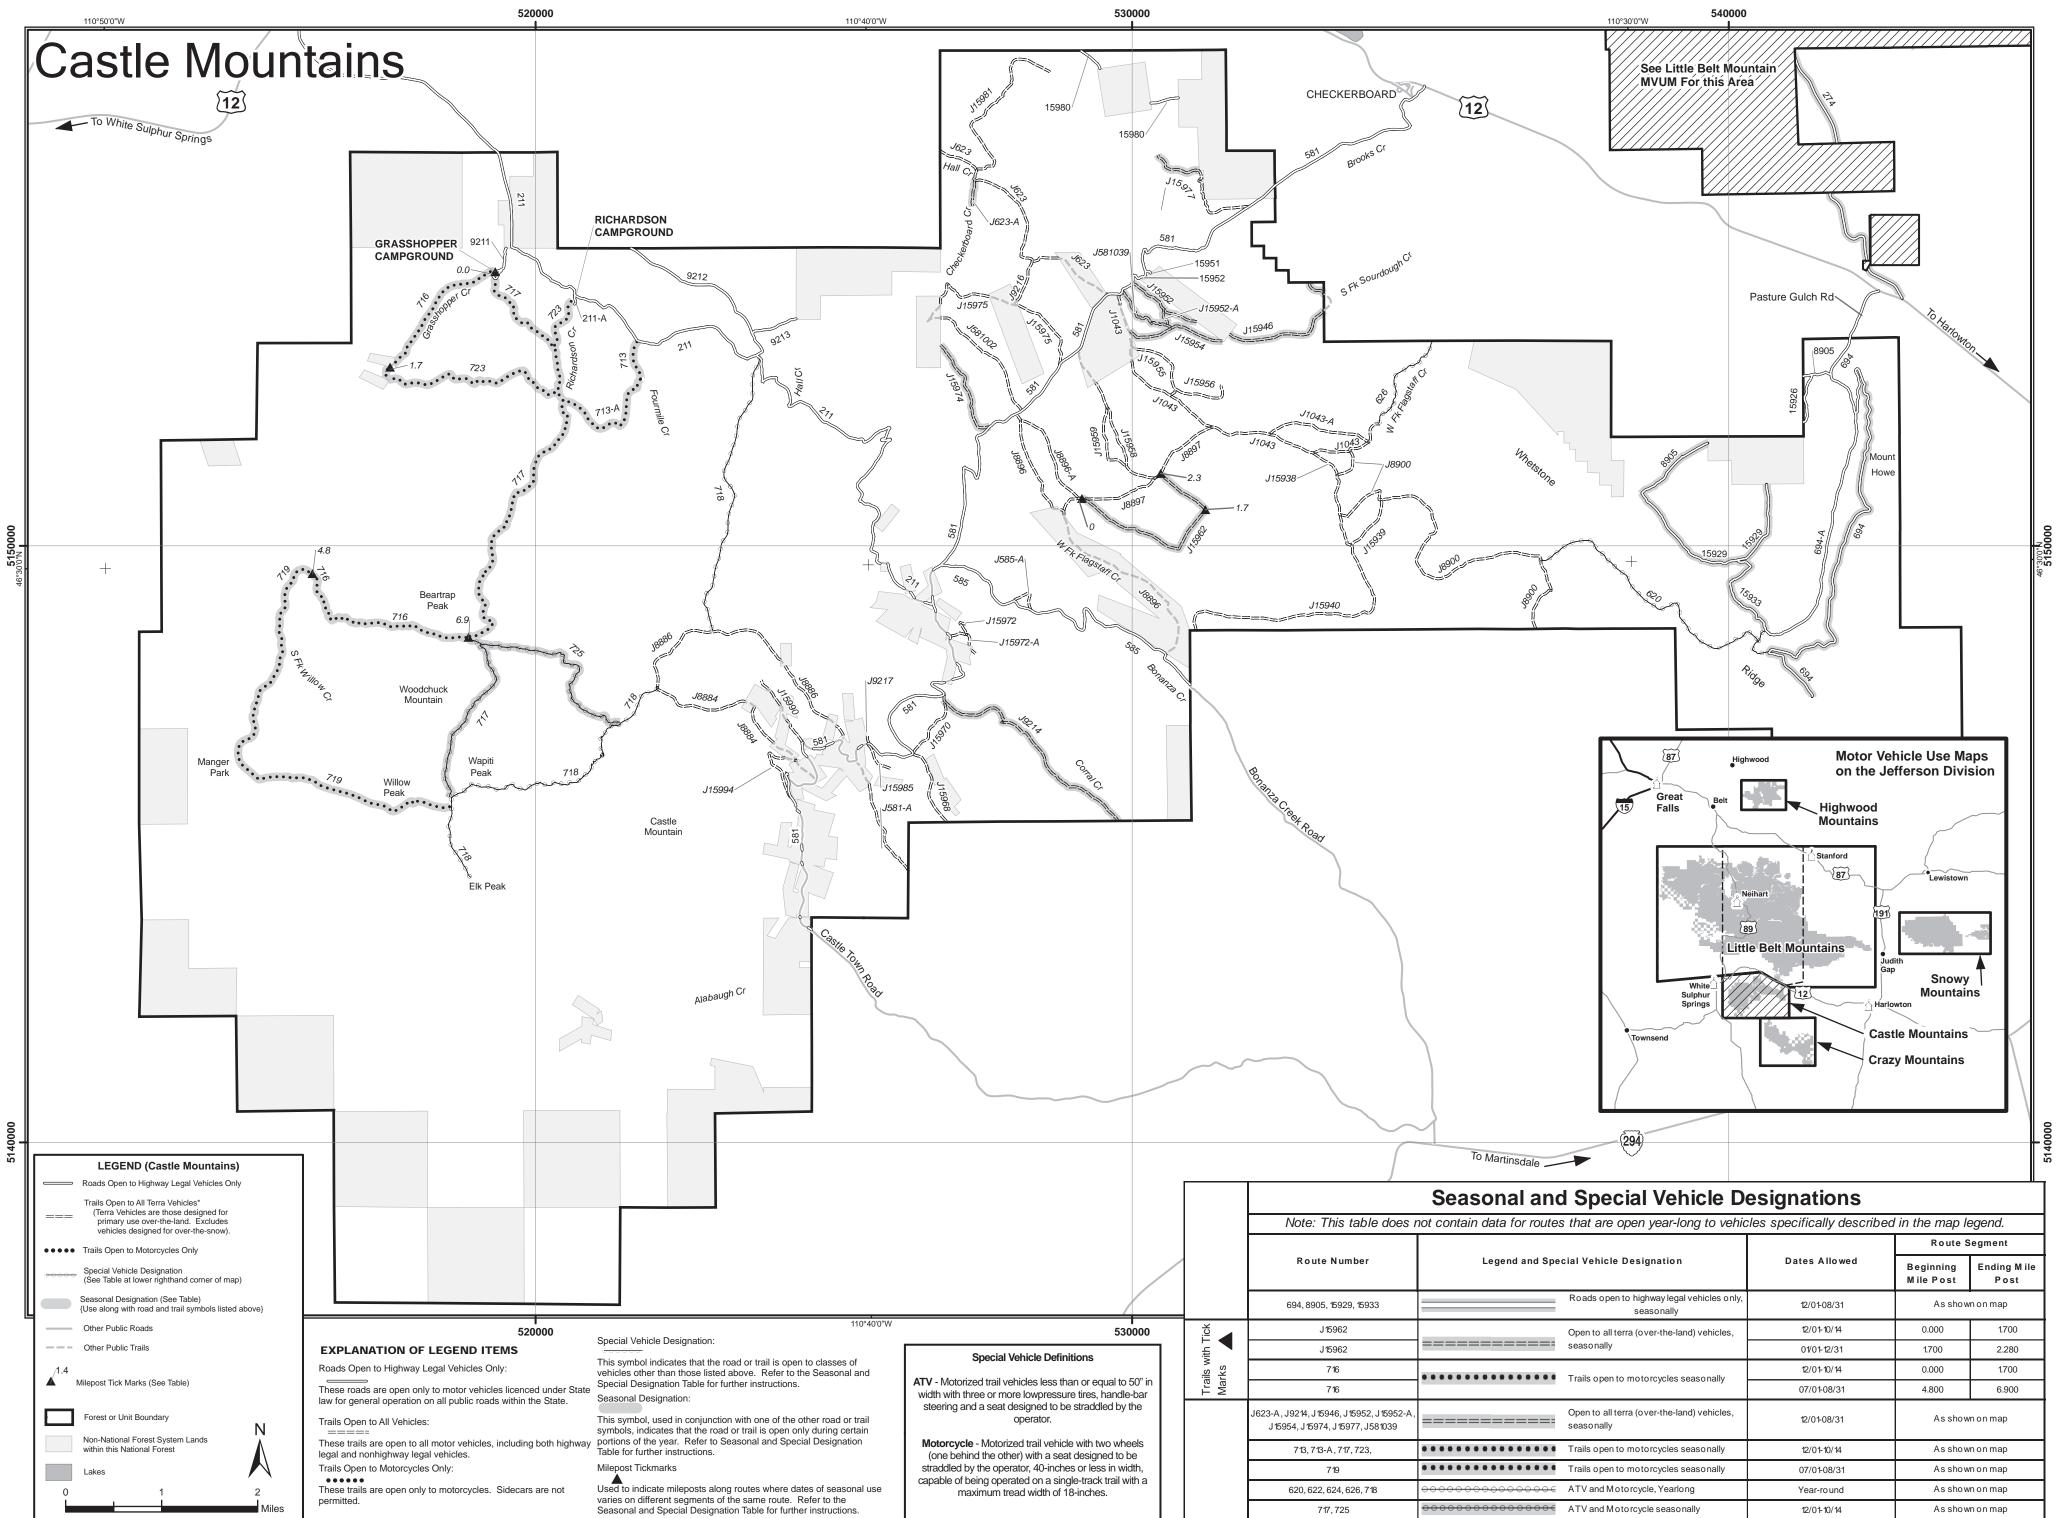

|  |                           | Seasonal and Special Vehicle Designations                                                                                       |                                                  |                                                        |               |                        |                     |
|--|---------------------------|---------------------------------------------------------------------------------------------------------------------------------|--------------------------------------------------|--------------------------------------------------------|---------------|------------------------|---------------------|
|  |                           | Note: This table does not contain data for routes that are open year-long to vehicles specifically described in the map legend. |                                                  |                                                        |               |                        |                     |
|  |                           | Route Number                                                                                                                    | Legend and Special Vehicle Designation           |                                                        | Dates Allowed | Route Segment          |                     |
|  |                           |                                                                                                                                 |                                                  |                                                        |               | Beginning<br>Mile Post | Ending Mile<br>Post |
|  |                           | 694, 8905, 15929, 15933                                                                                                         |                                                  | Roads open to highway legal vehicles only, seasonally  | 12/01-08/31   | As shown on map        |                     |
|  | Trails with Tick<br>Marks | J 15962                                                                                                                         |                                                  | Open to all terra (over-the-land) vehicles, seasonally | 12/01-10/14   | 0.000                  | 1.700               |
|  |                           | J 15962                                                                                                                         |                                                  |                                                        | 01/01-12/31   | 1.700                  | 2.280               |
|  |                           | 716                                                                                                                             |                                                  | Trails open to motorcycles seasonally                  | 12/01-10/14   | 0.000                  | 1.700               |
|  |                           | 716                                                                                                                             |                                                  |                                                        | 07/01-08/31   | 4.800                  | 6.900               |
|  |                           | J623-A, J9214, J15946, J15952, J15952-A,<br>J15954, J15974, J15977, J581039                                                     |                                                  | Open to all terra (over-the-land) vehicles, seasonally | 12/01-08/31   | As shown on map        |                     |
|  |                           | 713, 713-A, 717, 723,                                                                                                           | • • • • • • • • • • • • • • • • •                | Trails open to motorcycles seasonally                  | 12/01-10/14   | As shown on map        |                     |
|  |                           | 719                                                                                                                             | • • • • • • • • • • • • • • • • • •              | Trails open to motorcycles seasonally                  | 07/01-08/31   | As shown on map        |                     |
|  |                           | 620, 622, 624, 626, 718                                                                                                         | <del>0000000000000000000000000000000000000</del> | ATV and Motorcycle, Yearlong                           | Year-ro und   | As shown on map        |                     |
|  |                           | 717,725                                                                                                                         | 000000000000000000000000000000000000000          | ATV and Motorcycle seasonally                          | 12/01-10/14   | As shown on map        |                     |