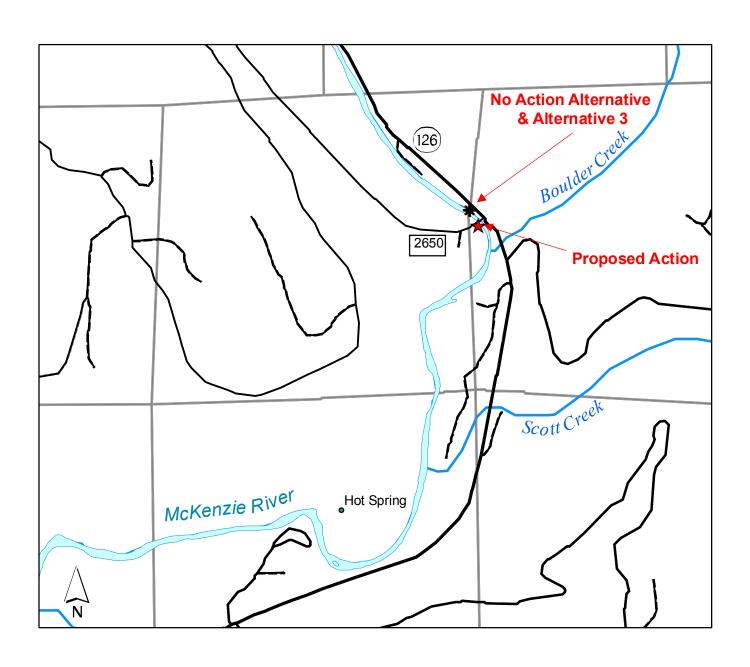

#### **Appendix F – Figures and Drawings:**

- Figure 3 Frissell Vicinity Map
- Figure 4 Frissell Boat Launch Conceptual Plan
- Figure 5 Frissell Decommissioning Plan
- Figure 6 Paradise Boat Launch
- Figure 7 Paradise Boat Launch Improvements
- Figure 8 Bruckart Boat Launch
- Figure 9 Bruckart Boat Launch Preliminary Conceptual Plan
- Figure 10 Bruckart Decommissioning Plan
- Figure 11 Watersheds

Figure 3. Frissell Vicinity Map
Upper McKenzie Boat Launch Project







### Figure 6.

# **Upper McKenzie Boat Launch Project Paradise Boat Launch**



Figure 7.

#### **Paradise Boat Launch Improvements**



### Figure 8.

# **Upper McKenzie Boat Launch Project Bruckart Boat Launch**





Figure 10.

Bruckart Decommissioning Plan



EST. 10,000 SQUARE FEET
AREA TO BE DECOMMISSIONED