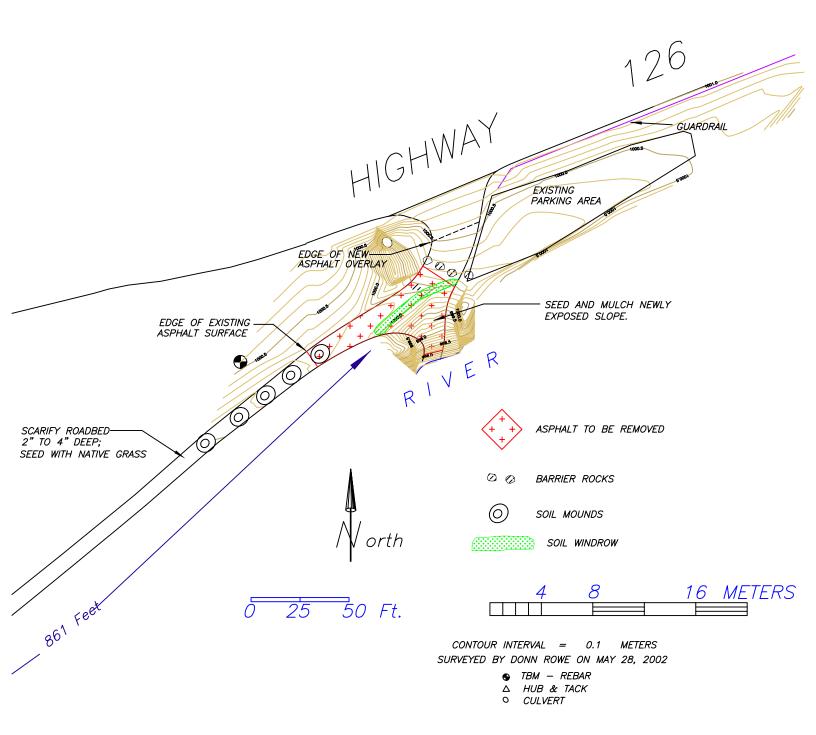

#### **Appendix F – Figures and Drawings:**

- Figure 3 Frissell Vicinity Map
- Figure 4 Frissell Boat Launch Conceptual Plan
- Figure 5 Frissell Decommissioning Plan
- Figure 6 Paradise Boat Launch
- Figure 7 Paradise Boat Launch Improvements
- Figure 8 Bruckart Boat Launch
- Figure 9 Bruckart Boat Launch Preliminary Conceptual Plan
- Figure 10 Bruckart Decommissioning Plan
- Figure 11 Watersheds

Figure 3. Frissell Vicinity Map
Upper McKenzie Boat Launch Project







### Figure 6.

# **Upper McKenzie Boat Launch Project Paradise Boat Launch**



Figure 7.

#### **Paradise Boat Launch Improvements**



### Figure 8.

# **Upper McKenzie Boat Launch Project Bruckart Boat Launch**





Figure 10.

Bruckart Decommissioning Plan



EST. 10,000 SQUARE FEET
AREA TO BE DECOMMISSIONED