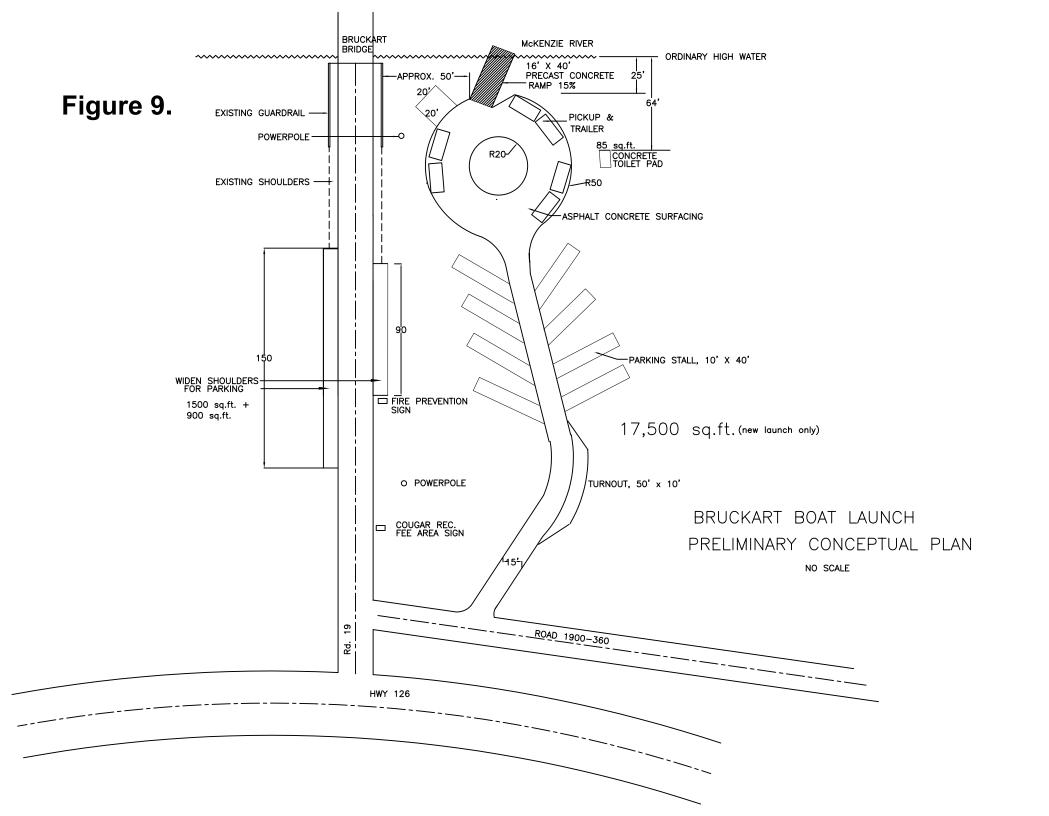

# **Upper McKenzie Boat Launch Project Bruckart Boat Launch**

Figure 10.

Bruckart Decommissioning Plan

EST. 10,000 SQUARE FEET
AREA TO BE DECOMMISSIONED