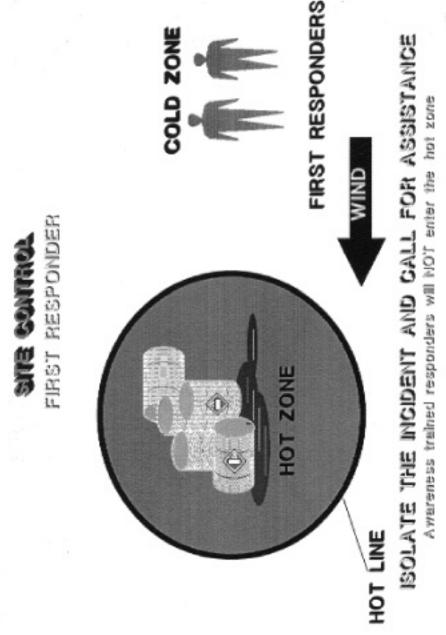

ter of the small circle. The circle represents the ISOLATION zone around the spill.

Large scale evacuations require that the area closest to the incident be evacuated first. Then the area can be expanded by stages.

# MODULE 5 SCENE MANAGEMENT

### **Outline**

- Module Objectives
- Basic Scene Setup
- The levels of incidents I thru III
- The Incident Command System
  - Command
  - Operations
  - Planning
  - Logistics
  - Finance/Administration
- Scene Management

# MODULE 5 OBJECTIVES SCENE MANAGEMENT

The students will be able to:

- 1. list the three zones used to establish site control.
- 2. list the four primary features of the ICS.
- 3. list and describe the five functions of the ICS.
- 4. describe what function in the ICS retains responsibility for those functions not delegated.



#### **INCIDENT COMMAND SYSTEM (ICS)**

Although many systems exist throughout the nation for the command and control of resources at emergency incidents, the National Fire Academy has adopted the Incident Command System (ICS) as its base for teaching the concepts of incident command. The ICS is recognized by the Academy as a system that is documented and has been successfully used in managing available resources at emergency operations.

The system consists of procedures for controlling personnel, facilities, equipment, and communications.

It is designed to begin developing from the time an incident occurs until the requirement for management and operations no longer exists. The "Incident Commander" is a title which can apply equally to an engine company captain, or the chief of a poli