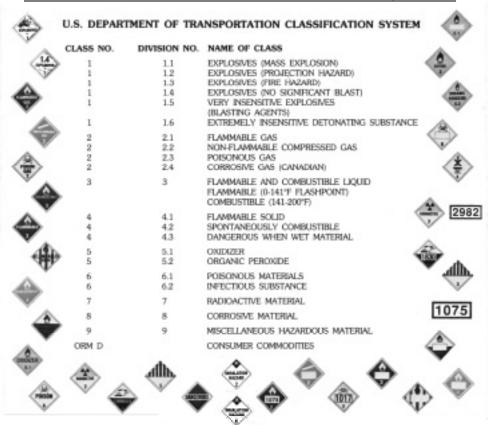

# IAZMATI EMERGENCY RESPONSE COURSE

**LEVEL 1—FIRST RESPONDER** 

**COURSE NUMBER: 06007** 