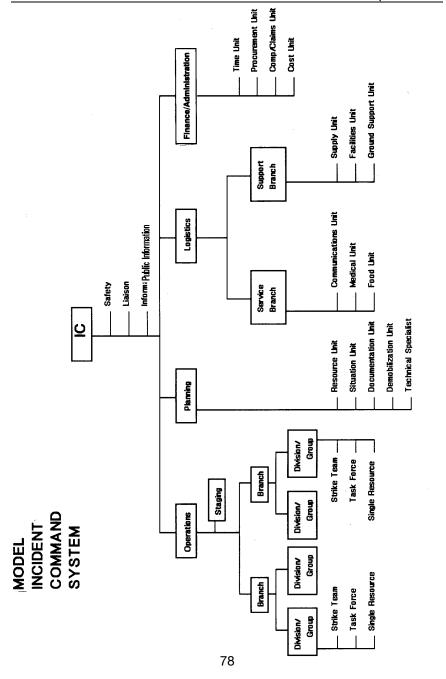

**Beta particles** are more energetic and less massive than alpha particles. They can be either electrons, carrying a negative electrical charge, or positrons, carrying a positive charge. Beta particles can travel up to one hundred feet from their source and can penetrate firefighter's turnout gear. They can be stopped by one millimeter of aluminum.