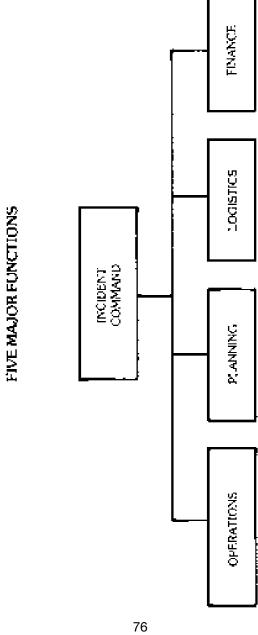

#### **RADIATION**

**Radioactive exposure** may come from exposure to particles or rays from a **radioactive source**. Particles and rays are, generally, emitted in three forms during radioactive decay; **alpha** and **beta particles**, or **gamma rays**.