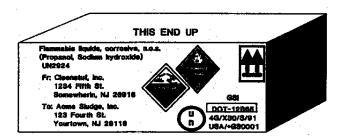

OUS MATERIALS

#### **Non-bulk Packaging**

When transporting large quantities of a single hazardous material meeting certain requirements will require the transport vehicle to be marked on each side and each end.

Non-bulk packaging should be marked with the proper shipping name and identification number preceded by "UN" or "NA." These are the identification numbers assigned to each proper shipping name of hazardous materials. Those preceded by a "UN" are considered appropriate for international transportation as well as domestic transportation. Those preceded by "NA" are associated with proper shipping names not recognized for international transportation, except to and from Canada. Identification numbers are not required on packages which contain limited quantities or ORM-D materials.



#### **Bulk Packaging**

#### **Lettering on Vehicles**

Certain commodities will be marked in lettering on the side of transportation vehicles. Three examples of this are:

- cargo tank trucks transporting a compressed gas will mark each side and each end of the truck with the proper shipping name or appropriate common name, e.g. Refrigerant Gas. Also cargo tank trucks must be marked with the 4-digit ID number by using a placard and/or an orange panel;
- 2) trucks carrying medical waste will be marked "Medical Waste."
- cargo tank trucks containing a Division 2.3 Material (Poison Gas) or a poisonous liquid subject to the "Poison-Inhalation Hazard" shipping paper description shall be marked "Inhalation Hazard" on two opposing sides.

#### **Identification Numbers**

- 1. Identification n