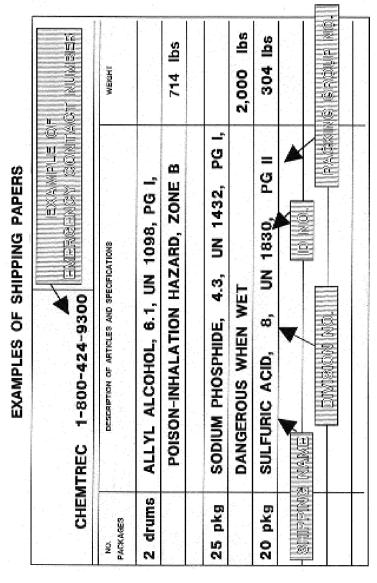

# IAZMATI EMERGENCY RESPONSE COURSE

**LEVEL 1—FIRST RESPONDER** 

**COURSE NUMBER: 06007** 