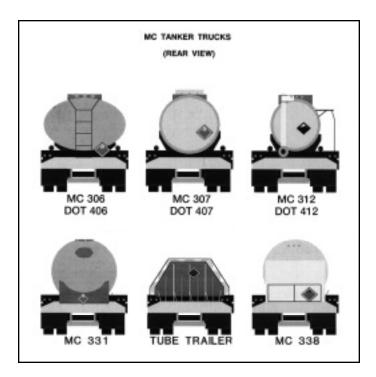

ENT FACILITIES              |                                         |  |  |
| WELDING SHOPS                           | COMPRESSED GASES, DISSOLVED ACETYLENE   |  |  |

#### **B. CONTAINER SHAPES**

The general classifications of containers for hazardous materials are:

- Individual Containers
- Bulk Transport Containers
- Bulk Storage Containers

Some hazardous materials require specialized containment that has a specific shape, which can give a clue to the identity of the contents. Some samples of characteristic shapes are:

- 1. Cylindrical or eliptical containers with **flat** ends contain liquid at atmospheric pressure (for example, gasoline)
- 2. Cylindrical or eliptical containers with **rounded** ends contain gases under very high pressure (for example, liquefied petroleum gas)



# DOT = DEPARTMENT OF TRANSPORTATION MC = MOTOR CARRIER

306/406—NONPRESSURE LIQUID CARRIER, FLAT ENDS (GASOLINE OR FUEL OIL)

307/407—LOW PRESSURE CHEMICAL CARRIER, ROUND ENDS

307/407—FLAT BOTTOM—A ROUND CONTAINER SURROUNDED WITH INSULATION AND AN OUTER JACKET TO KEEP THE CONTENTS WARM

312/412—SMALLER DIAMETER—CORROSIVE LIQUID CARRIER (HEAVIER THAN WATER) 331—HIGH PRESSURE GAS CARGO TANK TRUCK

338—CYROGENIC (COLD)

| CARGO TAI