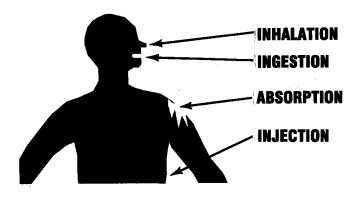

minated nail or cut yourself on broken glass or sharp metal that is contaminated.

**Permissible Exposure Limit (PEL):** Maximum single exposure amount permitted under OSHA regulations for workers. This is a legal standard and should never be exceeded even briefly and even if the TLV-TWA is not exceeded.

**Threshold Limit Value (TLV):** Expresses the concentrations of airborne substances to which a healthy adult man can be exposed in normal work conditions on a repeated basis without suffering ill health effects. Generally includes an 8-hour day or 40-hour work week.

**Time Weighted Average (TWA):** Associated with TLVs as the averaging method used to determine work place exposures that are permissible. Usually the concentrations will be expressed as TLV-TWA.

## **ROUTES OF EXPOSURE**



**Short Term Exposure Limit (STEL):** Maximum permissible TWA exposure according to OSHA to which a person may be exposed for a maximum 15 minute period for no more than 4 times in a day regardless of the TLV-TWA exposure to which the individual may otherwise be committed.

Immediately Dangerous to Life and Health (IDLH): Identifies a concentration, either in PPB, PPM or percent in air, which has been indicated as being dangerous to people and likely to impair their ability to escape a harmful area in any exposure within 30 minutes.

For the First Responder, references to TWA-TLV, PEL, STEL, IDLH, etc., should mainly serve as warnings that a material has the potential to be harmful.

#### **EFFECTS**

You will want to know if the effects of exposure are immediately apparent or are they d