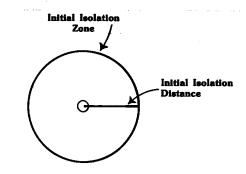

# IAZMATI EMERGENCY RESPONSE COURSE

**LEVEL 1—FIRST RESPONDER** 

**COURSE NUMBER: 06007** 