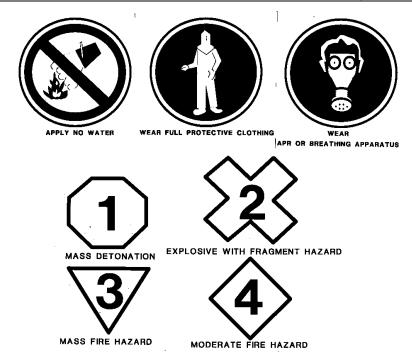

energy but not violently. Caution must be used in approaching the fire and applying water.
- **0** Materials which (in themselves) are normally stable even under fire exposure conditions and which are not reactive with water. Normal fire fighting procedures may be used.

#### **Military Marking Symbols**

These symbols are used on many military facilities to indicate the presence of hazardous materials. In other cases, the first responder may find HMIS or NFPA 704 indicators.

When the "WEAR FULL PROTECTIVE CLOTHING" figure is in red, this indicates a highly toxic aerosol or vapor potential. The "WEAR FULL PROTECTIVE CLOTHING" figure in yellow indicates a toxic aerosol or vapor potential. The "WEAR FULL PROTECTIVE CLOTHING" figure in white indicates material is spontaneously combustible.



#### NJ Right To Know Labeling (NJ R.T.K. Law)

Every container at a worksite must bear a label with the identity of the five predominant substances and all hazardous substances in the container plus their Chemical Abstract Service (CAS) numbers. This is referred to as "universal labeling" under the New Jersey Worker and Community Right To Know Act (NJSA 34:5A-1). Any container with more than 1% of its contents unknown bears the label "contents partly unknown."

The label must be a sign, emblem, sticker, or marker of durable nature affixed to or stenciled onto a container. The printing on the label must be easy to read, not obscured, and prominently displayed on the container.

#### **Product Labeling**

Warnings and safety information are often included by manufacturers as part of a pro