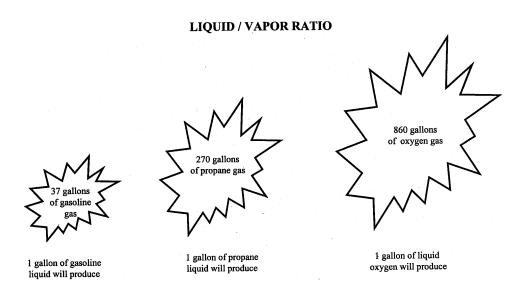

proper disposal.

Corrosive substances are acids or bases. They are substances that burn or otherwise damage body tissue, metals, plastics or other materials as a result of contact. The **pH** of a substance will give you some idea of how strong an acid or base a substance is. A **weak acid** has a pH of about 6; a **strong acid** has a pH of 1 to 3. A **weak base** has a pH of about 8; a **strong base** has a pH of 12 to 14. Substances with a pH near 7 are considered neutral; neither acid nor base. The pH scale is logarithmic. That is, each number designates ten-times greater acidic or basic properties than the one before it. A substance with pH 8 is 10 times more basic than one with a pH of 7; a pH of 9 is 10 times more basic than a pH of 8 (and 100 times more than pH 7); and so forth.



#### **pH OF SOME COMMON SUBSTANCES** 14 lye ..... 13 household ammonia ..... 12 Strong Bases 11 **BASIC** lime water ..... 10 borax ..... 9 baking soda ..... 8 Weak Bases blood ..... 7 milk ..... **NEUTRAL** 6 Weak Acids rain ..... black coffee ..... 5 tomatoes ..... 4 soda ..... **ACIDIC** 3 2 Strong Acids lemon juice ..... gastric fluid ..... 1 0

#### **RADIATION**

**Radioactive exposure** may come from exposure to particles or rays from a **radioactive source**. Particles and rays are, generally, emitted in three forms during radioactive decay; **alpha** and **beta particles**, or **gamma rays**.

**Alpha particles** are, relatively, massive and travel only three or four inches from a radioactive source. Very little shielding is required to stop alpha particles; several sheets of p