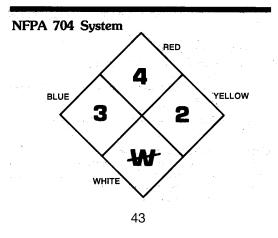

rials. Examples of these markings are:

- —The NFPA 704 System
- -Military Markings
- -NJ Right to Know Labeling
- —Product Labeling
- —Lettering on Vehicles
- -Identification Numbers
- —Pipeline Markings

#### **FIXED FACILITY**

#### The NFPA 704 System (used at industrial facilities)

This system uses a diamond shaped diagram divided into four quadrants to identify the "health," "flammability" and "reactivity" of a chemical. Severity is indicated by numbers 0 to 4, with 4 being the most severe.

The bottom space is primarily used to identify unusual reactivity with water. A W with a line through it alerts personnel to the possible hazard in use of water. This space may also be used to identify radiation hazard by displaying the propeller symbol or oxidizing material by displaying OXY.



#### Health (Blue)

In general, health hazard in fire fighting is that of a single exposure which may vary from a few seconds up to an hour. The physical exertion demanded in fire fighting or other emergency conditions may be expected to intensify the effects of any exposure. Only hazards arising out of an inherent property of the material are considered.

The following explanation is based upon protective equipment normally used by fire fighters.

- Materials too dangerous to health to expose fire fighters. A few whiffs of the vapor could cause death or the vapor or liquid could be fatal on penetrating the fire fighter's normal full protective clothing. The normal full protective clothing and breathing apparatus available to the average fire department will not provide adequate protecti