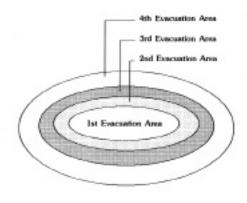

a large number of people are involved, the evacuation should be staged, that is, areas closest to the site should be evacuated first and the evacuation zone gradually expanded.

#### ISOLATION DISTANCE

Determine if the incident involves a SMALL or LARGE spill. Generally a SMALL SPILL is one which involves a single, small package (i.e., up to a 55 gallon drum), small cylinder, or a small leak from a large package. A LARGE SPILL is one which involves a big spill from an opening in a large package or spills from many small packages. (See the "Background" information for this table for more explanation.)

Look up the initial ISOLATION distance. Direct that all persons move, in a crosswind direction, away from the spill to that distance.



#### 1st Evacuation Area



#### STAGED EVACUATION



in which protective actions should be taken (the Protective Action Zone) is shown in this figure. The spill is located at the center of the small circle. The circle represents the ISOLATION zone around the spill.

Large scale evacuations require that the area closest to the incident be evacuated first. Then the area can be expanded by stages.

# MODULE 5 SCENE MANAGEMENT

### **Outline**

- Module Objectives
- Basic Scene Setup
- The levels of incidents I thru III
- The Incident Command System
  - Command
  - Operations
  - Planning
  - Logistics
  - Finance/Administration
- Scene Management

# MODULE 5 OBJECTIVES SCENE MANAGEMENT

The students will be able to:

- 1. list the three zones used to establish site control.
- 2. list the four primary features of the ICS.
- 3. list and describ