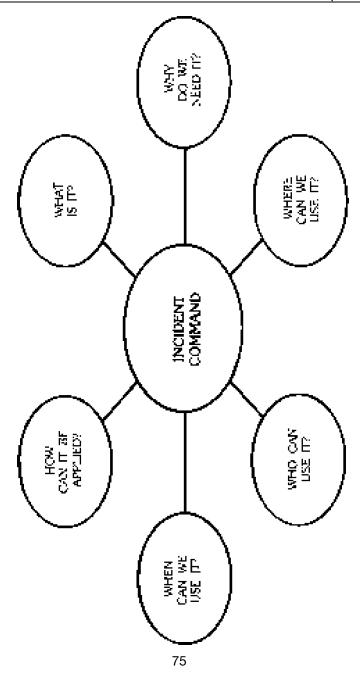

encies. The ICS allows agencies to communicate using **common terminology and operating procedures**. It also allows for the timely combining of resources during an emergency.

The ICS is designed to be used in response to emergencies caused by fires, floods, earthquakes, hurricanes, riots, hazardous materials, or other national or human-caused incidents.

#### FOUR PRIMARY FEATURES OF THE INCIDENT COMMAND SYSTEM

Adaptability—an all hazards incident management system that readily adapts itself to your incident

Flexibility—easily expands as the incident expands just by adding additional ICS elements

Span of Control—no more than five subordinates for one supervisor

Unity of Command—a chain of command that is established

—everyone knows who's in charge

-everyone knows who to report to





The ICS has five major functional areas:

Command: The Command function manages the incident

including establishing strategic goals, and ordering or releasing resources (personnel and equipment). Note: Command has responsibility for the other four functions until and if they are

delegated.

Operations: The Operations function directs all incident

tactical resources to accomplish the goals and objectives developed by command. Operations assures that the personnel and equipment at the scene are used to perform effective mitigation.

Planning: The Planning function is responsible for the

collection and evaluation of information important to the incident. This leads to the development of action plans. Planning is

ongoing.

Logistics: The Logistics function provides the services and

s