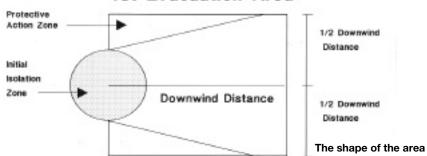

re illustrated below. When a large number of people are involved, the evacuation should be staged, that is, areas closest to the site should be evacuated first and the evacuation zone gradually expanded.

#### ISOLATION DISTANCE

Determine if the incident involves a SMALL or LARGE spill. Generally a SMALL SPILL is one which involves a single, small package (i.e., up to a 55 gallon drum), small cylinder, or a small leak from a large package. A LARGE SPILL is one which involves a big spill from an opening in a large package or spills from many small packages. (See the "Background" information for this table for more explanation.)

Look up the initial ISOLATION distance. Direct that all persons move, in a crosswind direction, away from the spill to that distance.



#### 1st Evacuation Area



#### STAGED EVACUATION



in which protective actions should be taken (the Protective Action Zone) is shown in this figure. The spill is located at the center of the small circle. The circle represents the ISOLATION zone around the spill.

Large scale evacuations require that the area closest to the incident be evacuated first. Then the area can be expanded by stages.

# MODULE 5 SCENE MANAGEMENT

### **Outline**

- Module Objectives
- Basic Scene Setup
- The levels of incidents I thru III
- The Incident Command System
  - Command
  - Operations
  - Planning
  - Logistics
  - Finance/Administration
- Scene Management

# MODULE 5 OBJECTIVES SCENE MANAGEMENT

The students will be able to:

- 1. list the three zones used to establish site control.
- 2. list the four primary features of the