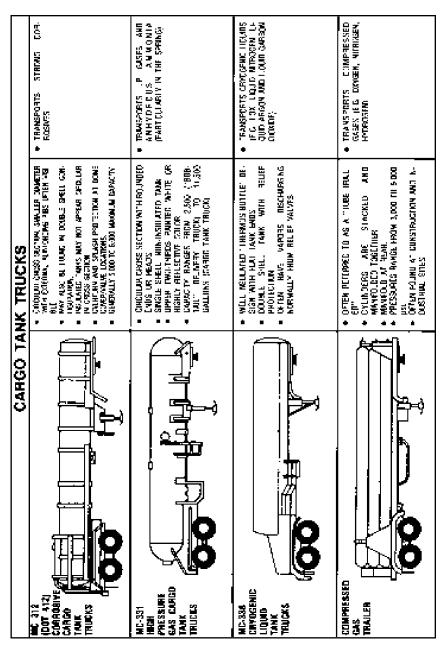

|
| IDOT 607) IOOT 6 | • C RELLAR ENGSS SECTION WITH PRESURES UP TO 25 put of DOUGHE SHELL CONSTRUCTOR WITH IN SILLATION THE MICH COMMON. ■ HSGLATED TAKES MAY NOT APPLACE CHOLUDE IN CROSS SECTION. ■ CAE OF TWO COMPAYINENTS WITH DATE OF TW | TRANSPORTS FLAMMABLE AND COMMUSTRULE L'CLORS, MLD CORP.  MOSTYRE, MICH. CHEMITALS, FTC.  MOSTYRE, MOSTYRE, FTC.  MOSTYRE, MOSTYRE |





#### C. MARKINGS AND COLORS

There are many unique general markings that are associated with hazardous materials. Examples of these markings are:

- —The NFPA 704 System
- -Military Markings
- -NJ Right to Know Labeling
- —Product Labeling
- —Lettering on Vehicles
- -Identification Numbers
- —Pipeline Markings

#### **FIXED FACILITY**

#### The NFPA 704 System (used at industrial facilities)

This system uses a diamond shaped diagram divided into four quadrants to identify the "health," "flammability" and "reactivity" of a chemical. Severity is indicated by numbers 0 to 4, with 4 being the most severe.

The bottom space is primarily used to identify unusual reactivity with water. A W with a line through it alerts personnel to the possible hazard in use of water. This space may also be