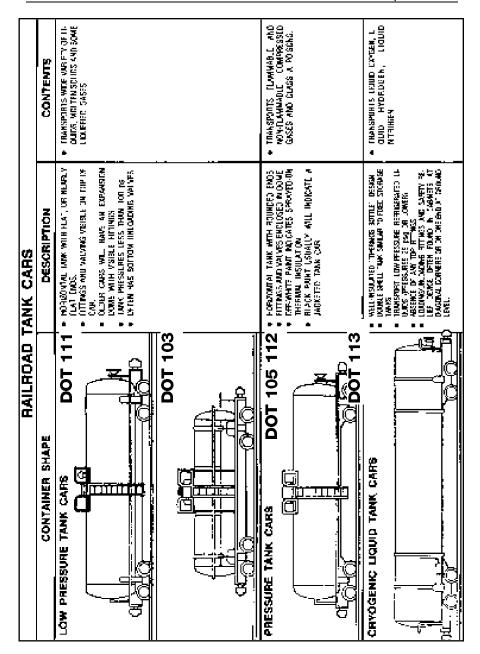

|
| IDOT 607) IOOT 6 | • C RELLAR ENGSS SECTION WITH PRESURES UP TO 25 put of DOUGHE SHELL CONSTRUCTOR WITH IN SILLATION THE MICH COMMON. ■ HSGLATED TAKES MAY NOT APPLACE CHOLUDE IN CROSS SECTION. ■ CAE OF TWO COMPAYINENTS WITH DATE OF TW | TRANSPORTS FLAMMABLE AND COMMUSTRULE L'CLORS, MLD CORP.  MOSTYRE, MICH. CHEMITALS, FTC.  MOSTYRE, MOSTYRE, FTC.  MOSTYRE, MOSTYRE |





#### C. MARKINGS AND COLORS

There are many unique general markings that are associated with hazardous materials. Examples of these markings are:

- —The NFPA 704 System
- -Military Markings
- -NJ Right to Know Labeling
- —Product Labeling
- —Lettering on Vehicles
- -Identification Numbers
- —Pipeline Markings

#### **FIXED FACILITY**

#### The NFPA 704 System (used at industrial facilities)

This system uses a diamond shaped diagram divided into four quadrants to identify the "health," "flammability" and "reactivity" of a chemical. Severity is indicated by numbers 0 to 4, with 4 being the most severe.

The bottom space is primarily used to identify unusual reactivity with water. A W with a line through it alerts personnel to the possible hazard in use of water. This space may also be us