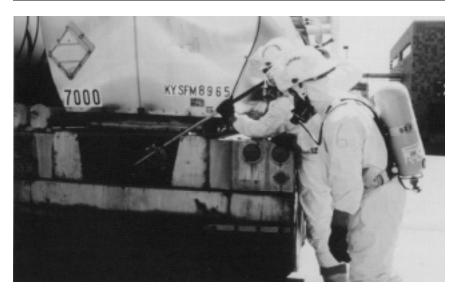

n is required.

#### Level A Conditions:

- Unknown gas concentrations.
- Known extremely toxic or corrosive gases.
- Possible or expected skin exposure to toxic or corrosive liquids, gases or solids.
- IDLH Atmospheres.

#### Level A Configuration:

 Fully-encapsulating chemical resistant suit completely encloses user and SCBA.



Should be worn when the highest level of respiratory protection is needed but a lesser level of skin protection is required. (SPLASH PROTECTION)

#### Level B Conditions:

- Known contaminant levels below IDLH concentrations.
- Atmosphere with less than 19.5% oxygen.
- Chemical concentrations which are above the TLV level.

#### Level B Configuration:

 Chemical resistant clothing including boots and gloves, that generally do not fully enclose user and SCBA.





Level C: LIMITED RESPIRATORY PROTECTION

Should be worn when the criteria for using air-purifying/respirators has been met.

#### Level C Conditions:

- Greater than 19.5% oxygen.
- Contaminant level below IDLH and above TLV.
- Skin contact hazards are minimal or do not exist.

#### Level C Configuration:

 Level B and Level C differ only in type of respiratory protection required. The chemical protective clothing requirements are the same.



#### Level D: MINIMUM PROTECTION

## Should be worn only as a work uniform and not on any site with a respiratory or skin hazard.

#### Level D Conditions:

- No possibility of respiratory exposure.
- No possibility of skin exposure.
- No contaminant levels below TWA.

#### Level D Configuration:

• Standard Work Uniform.



# NFPA CHEMICAL PROTECT