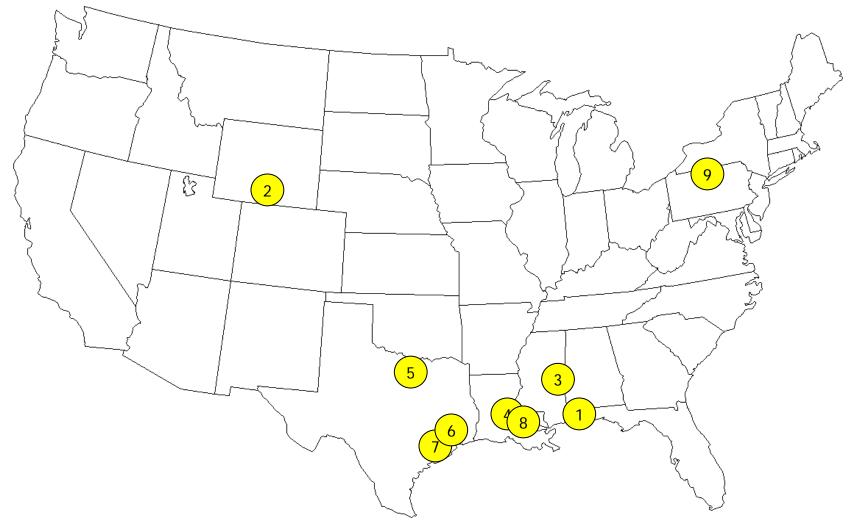

## Major Storage Projects on the Horizon

| Map<br>Index | Project                                                         | State(s) | Working Gas<br>Capacity (Bcf) |
|--------------|-----------------------------------------------------------------|----------|-------------------------------|
| 1            | Mobay Storage Hub, Inc.                                         | AL       | 50.00                         |
| 2            | Oil Springs Storage Expansion (SourceGas)                       | MS       | 10.40                         |
| 3            | Energy South Midstream (Mississippi Hub<br>Gas Storage Project) | MS       | 12.00                         |
| 4            | Pine Prairie Energy Center, LLC                                 | LA       | 16.00                         |
| 5            | Worsham-Steed Storage Expansion (Falcon Gas Storage Company)    | TX       | 4.00                          |
| 6            | Enterprise Products Partners                                    | TX       | 10.00                         |
| 7            | Moss Bluff Expansion (Spectra Energy)                           | TX       | 6.50                          |
| 8            | Bobcat Gas Storage                                              | LA       | 9.40                          |
| 9            | National Fuel Gas Supply Corporation                            | NY       | 8.50                          |
|              |                                                                 |          | 126.80                        |