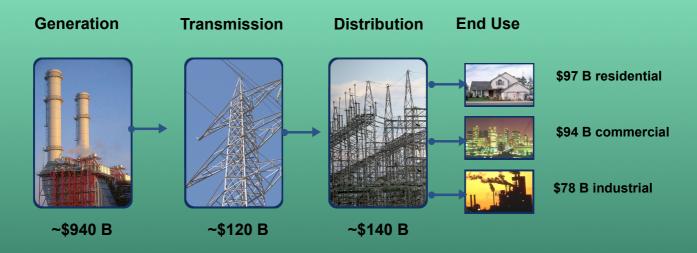

#### How to Improve the Efficiency of the World's Biggest Machine While Solving a Few Other Problems Along the Way

## 4th Annual Great Energy Efficiency Day

**Alliance to Save Energy** 

Jon Wellinghoff, Commissioner Federal Energy Regulatory Commission February 14, 2007

#### Point of Departure: Edison's Pearl St. Station and the Neighborhood Grid



### A Little Over a Century Later ... "Most Complex Machine in the World"



#### Over 160,000 Miles of Transmission Lines

Over 978,020 Megawatts of Generating Capacity

# Electric Grid: Billions in Investment & in Costs



(replacement costs)

# Multiple Issues Seeking Solutions