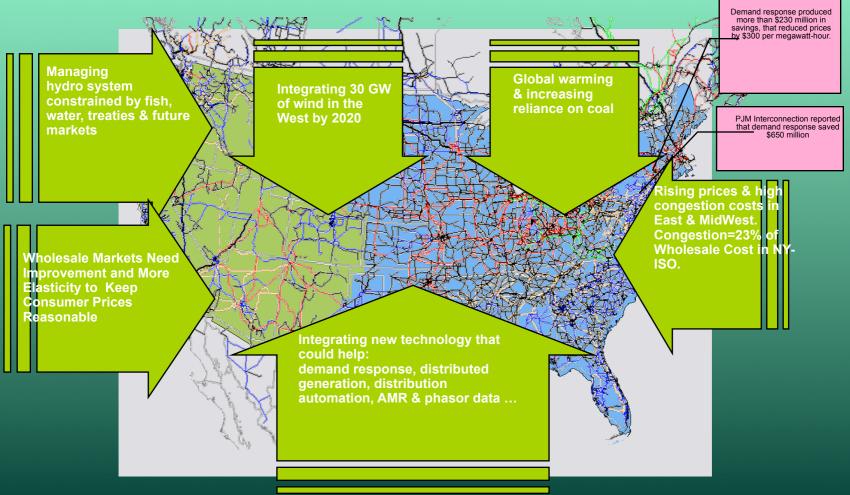

#### How to Improve the Efficiency of the World's Biggest Machine While Solving a Few Other Problems Along the Way

## 4th Annual Great Energy Efficiency Day

**Alliance to Save Energy** 

Jon Wellinghoff, Commissioner Federal Energy Regulatory Commission February 14, 2007

#### Point of Departure: Edison's Pearl St. Station and the Neighborhood Grid



### A Little Over a Century Later ... "Most Complex Machine in the World"



#### Over 160,000 Miles of Transmission Lines

Over 978,020 Megawatts of Generating Capacity

# Electric Grid: Billions in Investment & in Costs



(replacement costs)

# Multiple Issues Seeking Solutions